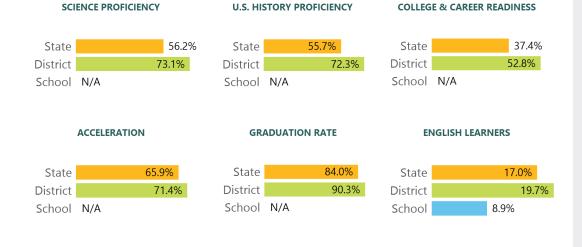

#### Other Measures

Other measurements of student performance that factor into the accountability grade.

**TEACHER DATA** 

26.9

**Teachers** 

Experienced Teachers

Provisional Teachers

#### **DETAILED ASSESSMENT AND OTHER DATA**

#### **Student Performance**

The following information shows each level of student performance on statewide assessments.