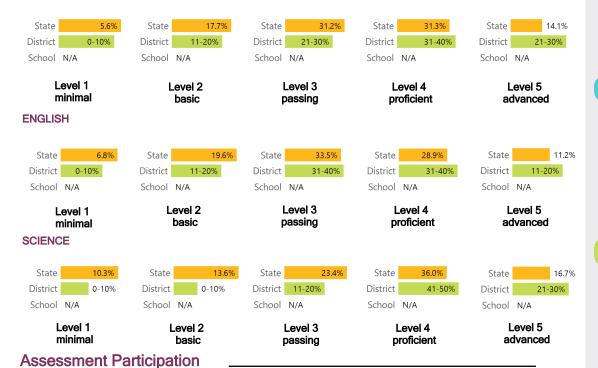

#### **Student Performance**

The following information shows each level of student performance on statewide assessments.

#### **MATH**

N/A

**Discipline** 

<5% OUT-OF-SCHOOL SUSPENSION

<10
INCIDENTS OF VIOLENCE

OTHER DATA

Chronic Absenteeism

Per-pupil expenditure data will be available in early 2020.

### Math

Measurements of student performance on the statewide math assessment.

| State    | 47.0% | State    | 65.2% | State    | 60.0% |
|----------|-------|----------|-------|----------|-------|
| District | 62.7% | District | 75.0% | District | 61.8% |
| School   | 50.8% | School   | 67.1% | School   | 43.3% |

#### **English**

Measurements of student performance on the statewide English language arts (ELA) assessment.