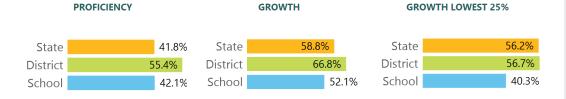

#### SCHOOL ACCOUNTABILITY GRADE COMPONENTS

**PROFICIENCY** 

Mississippi's accountability system assigns "A" through "F" letter grades for schools and districts. Grades are based on student achievement, student growth, student participation in testing, and other academic measures.

GROWTH