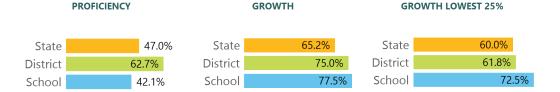

#### Math

Measurements of student performance on the statewide math assessment.

**GROWTH** 