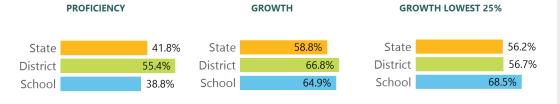

#### **English**

Measurements of student performance on the statewide English language arts (ELA) assessment.