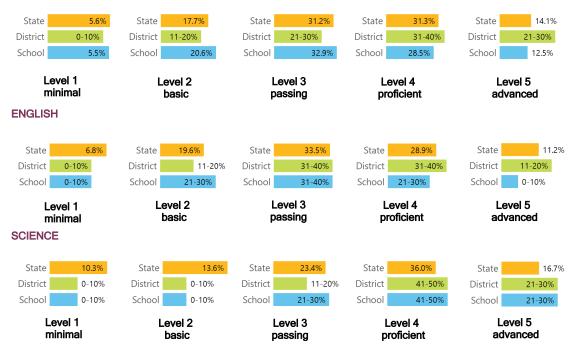

#### **Student Performance**

The following information shows each level of student performance on statewide assessments.

#### **MATH**