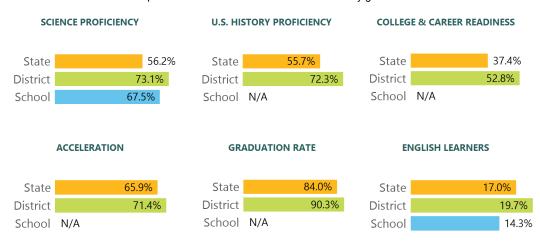

#### Other Measures

Other measurements of student performance that factor into the accountability grade.

**TEACHER DATA** 

40.5

**Teachers** 

**Experienced Teachers** 

**Provisional Teachers** 