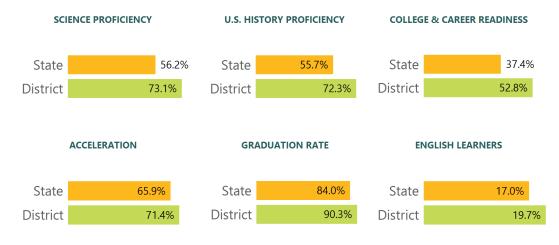

#### Other Measures

Other measurements of student performance that factor into the accountability grade.

**TEACHER DATA** 

1,283.0

Teachers

Experienced Teachers

Provisional Teachers

### **Student Performance**

The following information shows each level of student performance on statewide assessments.

#### **MATH**