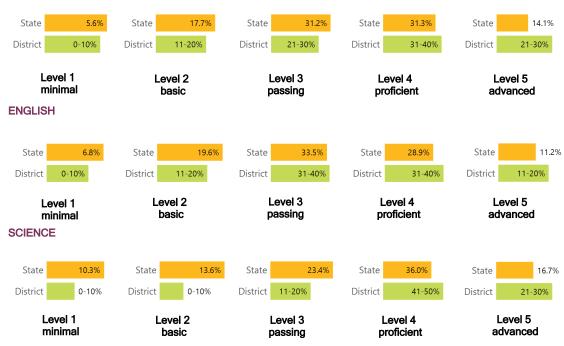

### **Student Performance**

The following information shows each level of student performance on statewide assessments.

#### **MATH**