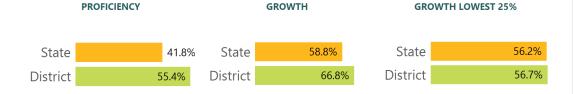

#### SCHOOL ACCOUNTABILITY GRADE COMPONENTS

**PROFICIENCY** 

Mississippi's accountability system assigns "A" through "F" letter grades for schools and districts. Grades are based on student achievement, student growth, student participation in testing, and other academic measures.

#### Math

Measurements of student performance on the statewide math assessment.

**GROWTH** 

#### **English**

Measurements of student performance on the statewide English language arts (ELA) assessment.