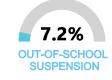

#### **Discipline**

<10
INCIDENTS OF VIOLENCE

EDUCATION

8.2%

**Chronic Absenteeism** 

Per-pupil expenditure data will be available in early 2020.

**Per-Pupil Expenditure** 

69.8%