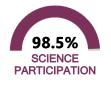

2% | State    | 60.0% |
|----------|-------|----------|-------|----------|-------|
| District | 62.7% | District | 75.0% | District | 61.8% |
| School   | 64.8% | School   | 70.1% | School   | 49.7% |

**GROWTH** 

### **English**

Measurements of student performance on the statewide English language arts (ELA) assessment.



#### Other Measures

Other measurements of student performance that factor into the accountability grade.



**TEACHER DATA** 

44.0

Teachers





Experienced Teachers



Provisional Teachers



# Florence Middle School Rankin County School District

#### **DETAILED ASSESSMENT AND OTHER DATA**

#### **Student Performance**

The following information shows each level of student performance on statewide assessments.

#### MATH



#### **Assessment Participation**







#### **Discipline**









<10
INCIDENTS OF VIOLENCE









Chronic Absenteeism



Per-pupil expenditure data will be available in early 2020.

**Per-Pupil Expenditure** 



Post-Secondary Enrollment



Advanced Course Participation

<sup>\*</sup> Source: 2015-2016 Civil Rights Data Collection

To access User Guide and see more detailed information, please visit <a href="http://msrc.mdek12.org">http://msrc.mdek12.org</a>. Last Updated: 09/19/2019.