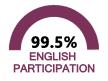

5.2% | State    | 60.0% |
|----------|-------|----------|-------|----------|-------|
| District | 62.7% | District | 75.0% | District | 61.8% |
| School   | 64.8% | School   | 70.1% | School   | 49.7% |

**GROWTH** 

### **English**

Measurements of student performance on the statewide English language arts (ELA) assessment.



#### Other Measures

Other measurements of student performance that factor into the accountability grade.



**TEACHER DATA** 

44.0

Teachers





Experienced Teachers



Provisional Teachers



# Florence Middle School Rankin County School District

#### **DETAILED ASSESSMENT AND OTHER DATA**

#### **Student Performance**

The following information shows each level of student performance on statewide assessments.

#### MATH



#### **Assessment Participation**







#### **Discipline**









<10
INCIDENTS OF VIOLENCE









Chronic Absenteeism



Per-pupil expenditure data will be available in early 2020.

**Per-Pupil Expenditure** 



Post-Secondary Enrollment



Advanced Course Participation

<sup>\*</sup> Source: 2015-2016 Civil Rights Data Collection

To access User Guide and see more detailed information, please visit <a href="http://msrc.mdek12.org">http://msrc.mdek12.org</a>. Last Updated: 09/19/2019.