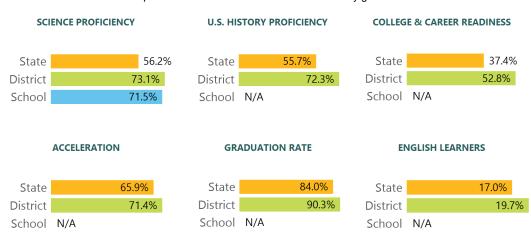

#### Other Measures

Other measurements of student performance that factor into the accountability grade.

**TEACHER DATA** 

44.0

Teachers

Experienced Teachers

Provisional Teachers