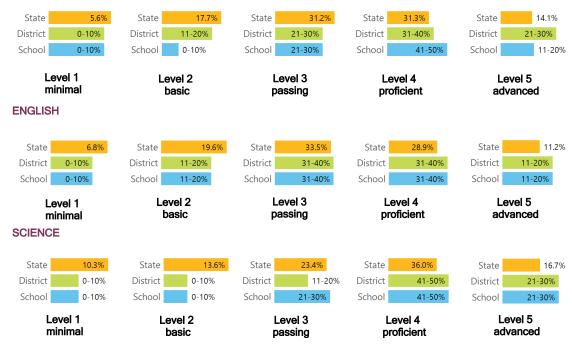

#### **Student Performance**

The following information shows each level of student performance on statewide assessments.

#### MATH

### **English**

Measurements of student performance on the statewide English language arts (ELA) assessment.