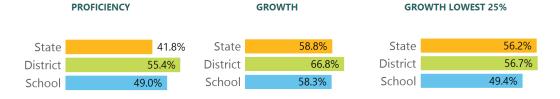

#### SCHOOL ACCOUNTABILITY GRADE COMPONENTS

**PROFICIENCY** 

Mississippi's accountability system assigns "A" through "F" letter grades for schools and districts. Grades are based on student achievement, student growth, student participation in testing, and other academic measures.

**GROWTH** 

### **English**

Measurements of student performance on the statewide English language arts (ELA) assessment.