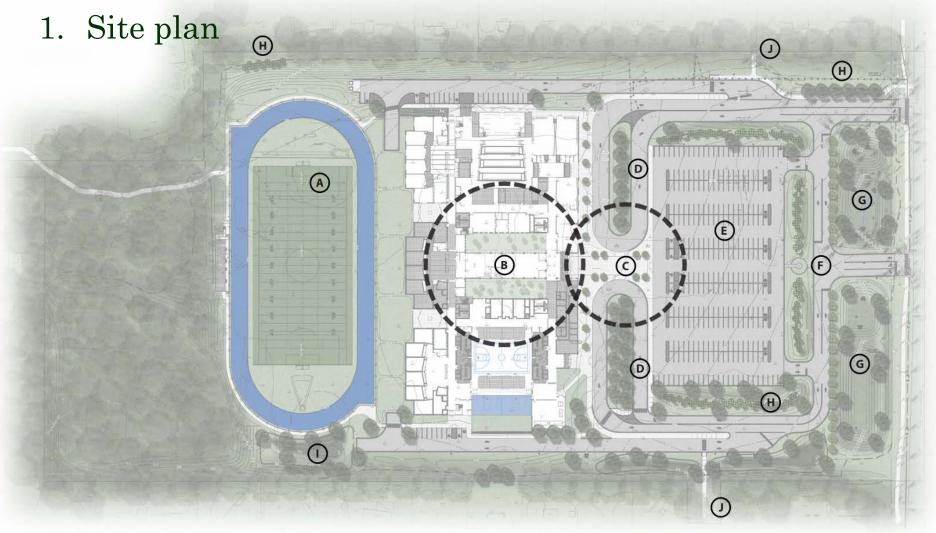

#### **New West Bloomfield Middle School**

1. Site conceptual plan

C ENTRANCE ENLARGEMENT

D DROP-OFF LOOP

E PARKING LOT

F) FLAGPOLE

G DETENTION BASIN

H SCREENING TREES

BIO SWALE / WETLAND MITIGATION

(J) NEIGHBORHOOD CONNECTION

1. Plants

Wetland mitigation (1.25 for 1 mitigation plan)

 OG DOLDO DUTSDE GRADE ELEVATION • TW 000.00 TOP OF WALK ELEVATION • T/WALL GOD OF TOP OF WALL ELEVATION • WE 000.00 FLOW ARROW