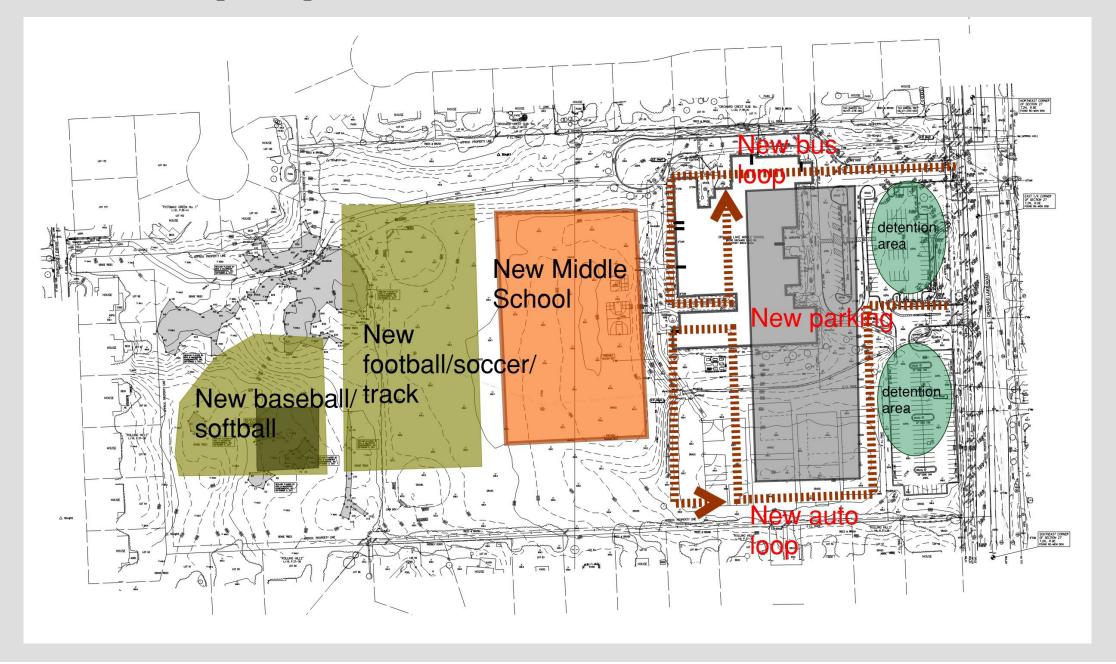

MFIELD SCHOOL DISTRICT

Educating Students to be their Best IN and FOR the World

#### PLANNING UPDATE

September 12, 2019



#### New West Bloomfield Middle School-Timeline



- 1. Site planning and design BOE approval of bids 9/23/2019
- 2. Building Planning and Design November 18 out for bidding
- 3. Start of construction (mass grading) Fall 2019
- 4. Grand opening September 2022

1. Existing site topography





# SITE FUNCTIONAL RELATIONSHIPS OUTDOOR LEARNING/PHYSICAL ACTIVITY ECO-ACTIVITIES SOURCE DESCRIPTION OUTDOOR LEARNING AREAS PHYSICAL ACTIVITY AREAS PHYSICAL ACTIVITY AREAS PHYSICAL ACTIVITY AREAS VEHICLEDROP OFF VEHICLEDROP OFF VEHICLEDROP OFF VEHICLEDROP OFF OUTDOOR LEARNING OUTDOOR LE

## FRENCH associates

#### **New West Bloomfield Middle School**

1. Site conceptual plan











C ENTRANCE ENLARGEMENT

D DROP-OFF LOOP

E PARKING LOT

F) FLAGPOLE

G DETENTION BASIN

H SCREENING TREES

BIO SWALE / WETLAND MITIGATION

(J) NEIGHBORHOOD CONNECTION







1. Plants







Wetland mitigation (1.25 for 1 mitigation plan)

 OG DOLDO DUTSDE GRADE ELEVATION • TW 000.00 TOP OF WALK ELEVATION • T/WALL GOD OF TOP OF WALL ELEVATION • WE 000.00 FLOW ARROW

► PROPOSED END SECTION (ES)







SCHOOL DISTRICT WEST BLOOMFIELD MIDDLE SCHOOL

**MICHIGAN** 

GENERAL GRADING PLAN

FRENCH 2017-041 SD NP17-044







1. Wetland mitigation (1.25 for 1 mitigation plan)







#### New West Bloomfield Middle School – 1<sup>St</sup> Floor







#### New West Bloomfield Middle School-2<sup>nd</sup> Floor







### New West Bloomfield Middle School-Site drawings available