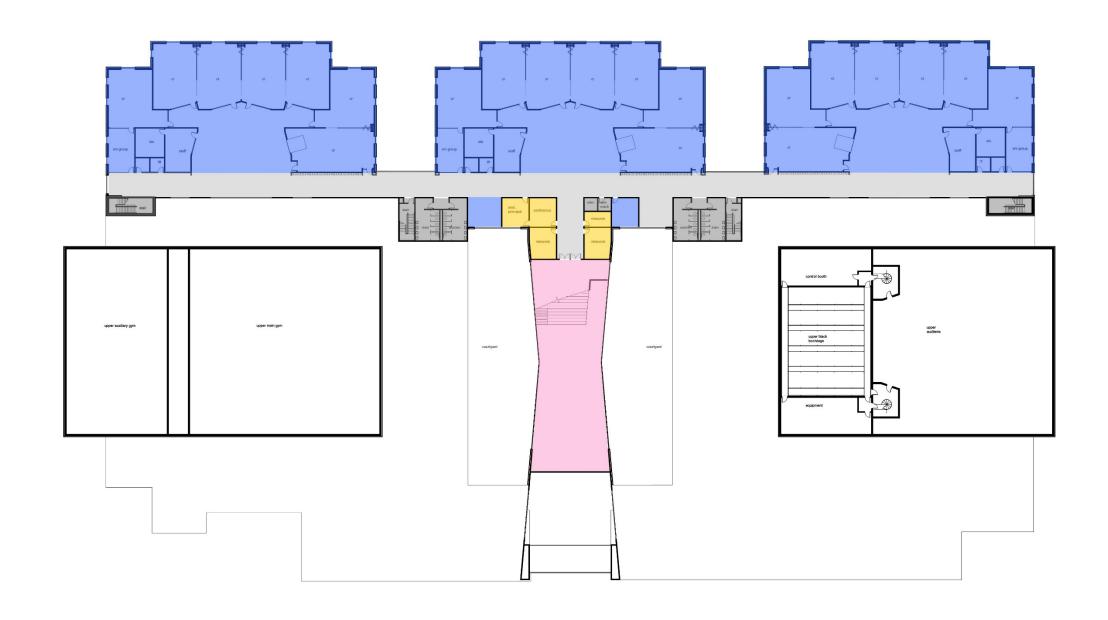

sociates

#### **New West Bloomfield Middle School**

1. Site conceptual plan











C ENTRANCE ENLARGEMENT

D DROP-OFF LOOP

E PARKING LOT

F) FLAGPOLE

G DETENTION BASIN

H SCREENING TREES

BIO SWALE / WETLAND MITIGATION

(J) NEIGHBORHOOD CONNECTION







1. Plants







Wetland mitigation (1.25 for 1 mitigation plan)

 OG DOLDO DUTSDE GRADE ELEVATION • TW 000.00 TOP OF WALK ELEVATION • T/WALL GOD OF TOP OF WALL ELEVATION • WE 000.00 FLOW ARROW

► PROPOSED END SECTION (ES)







SCHOOL DISTRICT WEST BLOOMFIELD MIDDLE SCHOOL

**MICHIGAN** 

GENERAL GRADING PLAN

FRENCH 2017-041 SD NP17-044







1. Wetland mitigation (1.25 for 1 mitigation plan)







#### New West Bloomfield Middle School – 1<sup>St</sup> Floor







#### New West Bloomfield Middle School-2<sup>nd</sup> Floor







### New West Bloomfield Middle School-Site drawings available