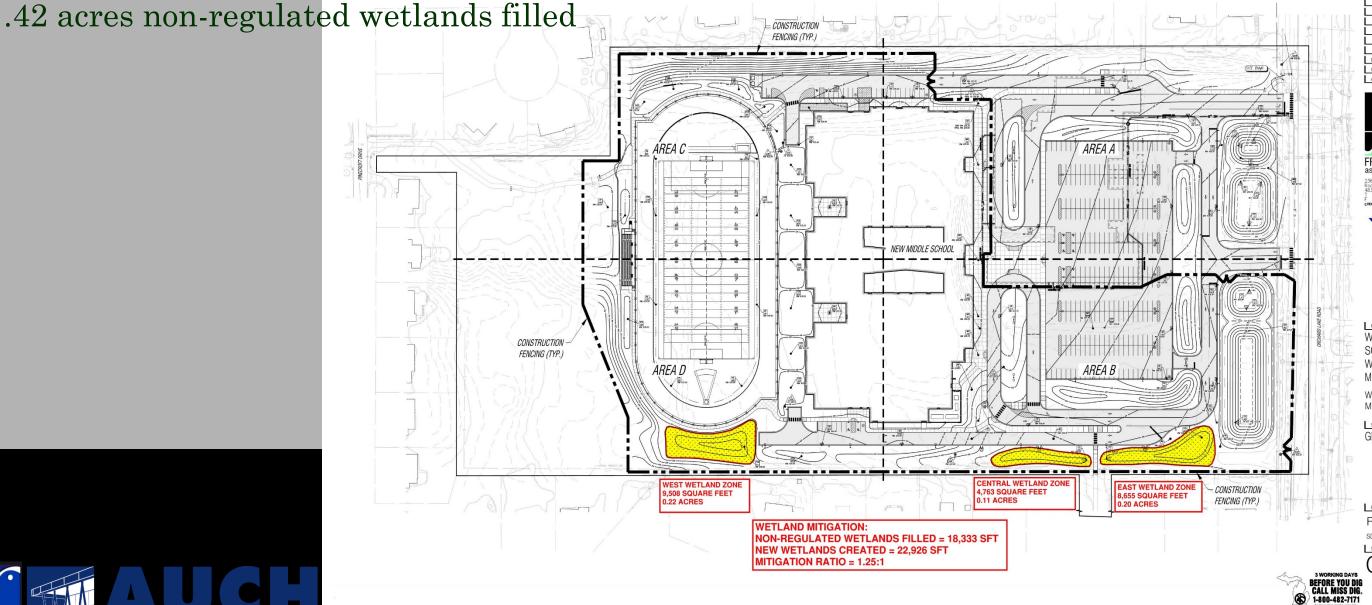

BIO SWALE / WETLAND MITIGATION

(J) NEIGHBORHOOD CONNECTION

1. Plants

Wetland mitigation (1.25 for 1 mitigation plan)

 OG DOLDO DUTSDE GRADE ELEVATION • TW 000.00 TOP OF WALK ELEVATION • T/WALL GOD OF TOP OF WALL ELEVATION • WE 000.00 FLOW ARROW