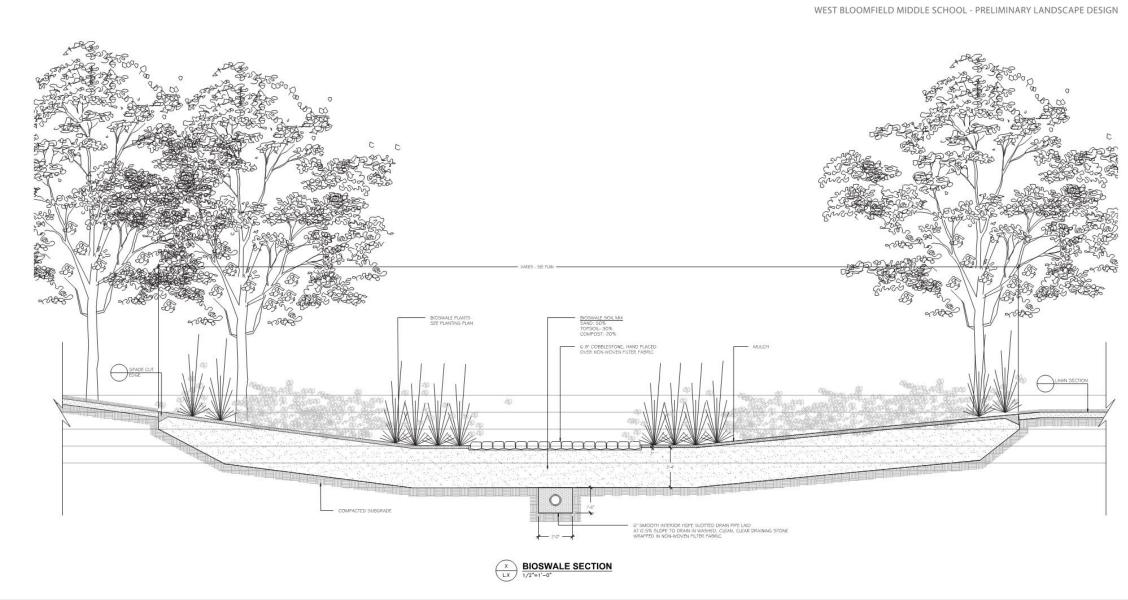

AREAS PHYSICAL ACTIVITY AREAS VEHICLEDROP OFF VEHICLEDROP OFF VEHICLEDROP OFF VEHICLEDROP OFF OUTDOOR LEARNING OUTDOOR LE

## FRENCH associates

#### **New West Bloomfield Middle School**

1. Site conceptual plan











C ENTRANCE ENLARGEMENT

D DROP-OFF LOOP

E PARKING LOT

F) FLAGPOLE

G DETENTION BASIN

H SCREENING TREES

BIO SWALE / WETLAND MITIGATION

(J) NEIGHBORHOOD CONNECTION







1. Plants







Wetland mitigation (1.25 for 1 mitigation plan)

 OG DOLDO DUTSDE GRADE ELEVATION • TW 000.00 TOP OF WALK ELEVATION • T/WALL GOD OF TOP OF WALL ELEVATION • WE 000.00 FLOW ARROW

► PROPOSED END SECTION (ES)







SCHOOL DISTRICT WEST BLOOMFIELD MIDDLE SCHOOL

**MICHIGAN** 

GENERAL GRADING PLAN

FRENCH 2017-041 SD NP17-044







1. Wetland mitigation (1.25 for 1 mitigation plan)







#### New West Bloomfield Middle School – 1<sup>St</sup> Floor







#### New West Bloomfield Middle School-2<sup>nd</sup> Floor







### New West Bloomfield Middle School-Site drawings available