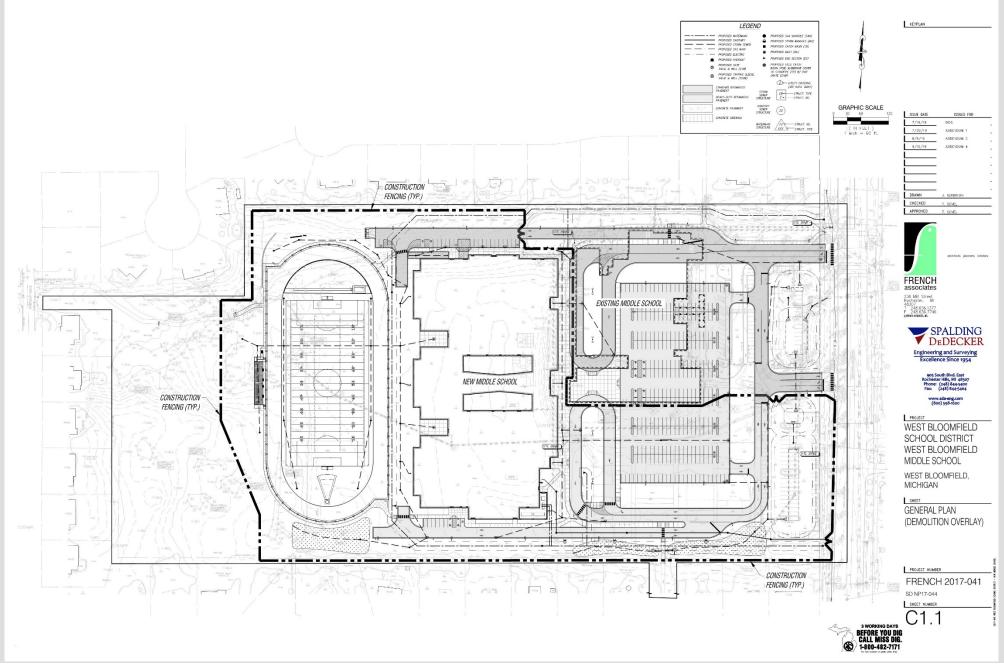

ual plan











C ENTRANCE ENLARGEMENT

D DROP-OFF LOOP

E PARKING LOT

F) FLAGPOLE

G DETENTION BASIN

H SCREENING TREES

BIO SWALE / WETLAND MITIGATION

(J) NEIGHBORHOOD CONNECTION







1. Plants







Wetland mitigation (1.25 for 1 mitigation plan)

 OG DOLDO DUTSDE GRADE ELEVATION • TW 000.00 TOP OF WALK ELEVATION • T/WALL GOD OF TOP OF WALL ELEVATION • WE 000.00 FLOW ARROW

► PROPOSED END SECTION (ES)







SCHOOL DISTRICT WEST BLOOMFIELD MIDDLE SCHOOL

**MICHIGAN** 

GENERAL GRADING PLAN

FRENCH 2017-041 SD NP17-044







1. Wetland mitigation (1.25 for 1 mitigation plan)







#### New West Bloomfield Middle School – 1<sup>St</sup> Floor







#### New West Bloomfield Middle School-2<sup>nd</sup> Floor







### New West Bloomfield Middle School-Site drawings available