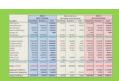

## Differences between 2017-2018 Second Interim & Estimated Actuals Budgets

|                         |              | 2017-18     |             | dif          | ferences betwee | en          | 2017-18           |                            |             |  |  |  |
|-------------------------|--------------|-------------|-------------|--------------|-----------------|-------------|-------------------|----------------------------|-------------|--|--|--|
|                         | SEC          | COND INTER  | IM          | Second Inte  | erim & Estimat  | ted Actuals | ESTIMATED ACTUALS |                            |             |  |  |  |
| Description             | Unrestricted | Restricted  | Total       | Unrestricted | Restricted      | Total       | Unrestricted      | Restricted                 | Total       |  |  |  |
| LCFF Base Revenues      | 67,877,932   |             | 67,877,932  | (23)         | -               | (23)        | 67,877,909        |                            | 67,877,909  |  |  |  |
| LCFF Supplemental Grant | 5,851,576    | -           | 5,851,576   | (38,203)     | -               | (38,203)    | 5,813,373         | -                          | 5,813,373   |  |  |  |
| Federal Revenues        | 49,491       | 2,493,563   | 2,543,054   | 153,715      | (61,306)        | 92,409      | 203,206           | 2,432,257                  | 2,635,463   |  |  |  |
| State Revenues          | 2,975,595    | 4,067,727   | 7,043,322   | 914          | 52,230          | 53,144      | 2,976,509         | 4,119,957                  | 7,096,466   |  |  |  |
| Other Local Revenues    | 695,381      | 4,998,677   | 5,694,058   | 36,151       | 24,109          | 60,260      | 731,532           | 5,022,786                  | 5,754,318   |  |  |  |
| Contributions           | (14,211,832) | 14,211,832  | •           | 97,671       | (97,671)        | _           | (14,114,161)      | 14,114,161                 | -           |  |  |  |
| TOTAL REVENUES          | 63,238,143   | 25,771,799  | 89,009,942  | 250,225      | (82,638)        | 167,587     | 63,488,368        | 25,689,161                 | 89,177,529  |  |  |  |
| 0 10 1 1                | 24.404.404   |             | 40.006.000  | - (0=4.0(4)  | -               | (4=4=44)    | 22.02= 422        | ( <b>=</b> 00 4 <b>0</b> ( | 40 604      |  |  |  |
| Certificated Salaries   | 34,186,694   | 6,619,606   | 40,806,300  | (351,261)    | 179,520         | (171,741)   |                   | 6,799,126                  | 40,634,559  |  |  |  |
| Classified Salaries     | 8,060,156    | 5,259,698   | 13,319,854  | (124,696)    | (52,811)        | (177,507)   |                   | 5,206,887                  | 13,142,347  |  |  |  |
| Employee Benefits       | 14,708,330   | 6,453,364   | 21,161,694  | (132,610)    | (46,803)        | (179,413)   | 14,575,720        | 6,406,561                  | 20,982,281  |  |  |  |
| Supplies                | 1,693,114    | 2,890,693   | 4,583,807   | (632,735)    | (285,461)       | (918,196)   | 1,060,379         | 2,605,232                  | 3,665,611   |  |  |  |
| Services                | 8,612,088    | 2,420,063   | 11,032,151  | (1,063,358)  | (95,673)        | (1,159,031) | 7,548,730         | 2,324,390                  | 9,873,120   |  |  |  |
| Capital Outlay          | 247,828      | 2,368,926   | 2,616,754   | (98,701)     | (567,245)       | (665,946)   | 149,127           | 1,801,681                  | 1,950,808   |  |  |  |
| Other Outgo             | 242,488      | 460,000     | 702,488     | -            | 50,375          | 50,375      | 242,488           | 510,375                    | 752,863     |  |  |  |
| Indirect Costs          | (1,002,379)  | 871,330     | (131,049)   | (14,108)     | 23,038          | 8,930       | (1,016,487)       | 894,368                    | (122,119)   |  |  |  |
| TOTAL EXPENDITURES      | 66,748,319   | 27,343,680  | 94,091,999  | (2,417,469)  | (795,060)       | (3,212,529) | 64,330,850        | 26,548,620                 | 90,879,470  |  |  |  |
| Surplus / (Deficit)     | (3,510,176)  | (1,571,881) | (5,082,057) | 2,667,694    | 712,422         | 3,380,116   | (842,482)         | (859,459)                  | (1,701,941) |  |  |  |
| Beginning Fund Balance  | 13,738,093   | 4,363,851   | 18,101,944  | -            | -               | ı           | 13,738,093        | 4,363,851                  | 18,101,944  |  |  |  |
| Ending Fund Balance     | 10,227,917   | 2,791,970   | 13,019,887  | 2,667,694    | 712,422         | 3,380,116   | 12,895,611        | 3,504,392                  | 16,400,003  |  |  |  |

|                         |                                                                  | 2017-18            |              | dij             | ferences betwee | n          | 2017-18           |            |             |  |  |  |
|-------------------------|------------------------------------------------------------------|--------------------|--------------|-----------------|-----------------|------------|-------------------|------------|-------------|--|--|--|
|                         | SEC                                                              | COND INTER         | IM           | Second Inte     | erim & Estimat  | ed Actuals | ESTIMATED ACTUALS |            |             |  |  |  |
| Description             | Unrestricted                                                     | Restricted         | Total        | Unrestricted    | Restricted      | Total      | Unrestricted      | Restricted | Total       |  |  |  |
| LCFF Base Revenues      | 67,877,932                                                       | -                  | 67,877,932   | (23)            | -               | (23)       | 67,877,909        | -          | 67,877,909  |  |  |  |
| LCFF Supplemental Grant | 5,851,576                                                        | -                  | 5,851,576    | (38,203)        | -               | (38,203)   | 5,813,373         | -          | 5,813,373   |  |  |  |
| Fe de ra l Re ve nue s  | 49,491                                                           | 2,493,563          | 2,543,054    | 153,715         | (61,306)        | 92,409     | 203,206           | 2,432,257  | 2,635,463   |  |  |  |
| State Revenues          | 2,975,595                                                        | 4,067,727          | 7,043,322    | 914             | 52,230          | 53,144     | 2,976,509         | 4,119,957  | 7,096,466   |  |  |  |
| Othe                    |                                                                  |                    |              |                 |                 | 160        | 731,532           | 5,022,786  | 5,754,318   |  |  |  |
| Cont                    | Cont                                                             |                    |              |                 |                 |            |                   |            |             |  |  |  |
| TOT REVENUES            |                                                                  |                    |              |                 |                 | 87         | 63,488,368        | 25,689,161 | 89,177,529  |  |  |  |
| <b>N</b> LCFF rev       | 33,835,433                                                       | 6,799,126          | 40,634,559   |                 |                 |            |                   |            |             |  |  |  |
|                         | Cert decrease from 44.97% to 41.86% for 2017-18                  |                    |              |                 |                 |            |                   |            |             |  |  |  |
| Clase    Projecting     | Projecting Deferred Revenues of approx. \$73k for Title II & III |                    |              |                 |                 |            |                   |            |             |  |  |  |
| Empl  SMAA rev          | venues are                                                       | budgeted           | once they    | are receive     | d and an        | 13)        | 14,575,720        | 6,406,561  | 20,982,281  |  |  |  |
| Supp additional         | \$154k was                                                       | s received         | •            |                 |                 | .96)       | 1,060,379         | 2,605,232  | 3,665,611   |  |  |  |
| Serv Increased          |                                                                  |                    | State for th | e Prop. 39      | Clean           | 31)        | 7,548,730         | 2,324,390  | 9,873,120   |  |  |  |
| Cani                    | bs Act of a                                                      |                    |              | 10 1 1 op. 0 >  | Cicui           | 46)        | 149,127           | 1,801,681  | 1,950,808   |  |  |  |
| ()the                   | es received                                                      | * *                | •            | rimataly \$3    | <b>4</b> 1z     | 375        | 242,488           | 510,375    | 752,863     |  |  |  |
| Indir                   |                                                                  |                    | * *          | •               |                 | 30         | (1,016,487)       | 894,368    | (122,119)   |  |  |  |
| 101                     |                                                                  |                    | •            | uucation p      | rogram du       | (29)       | 64,330,850        | 26,548,620 | 90,879,470  |  |  |  |
|                         | ed expendi                                                       |                    |              |                 |                 |            |                   |            |             |  |  |  |
|                         | contributi                                                       | on to the <b>T</b> | echnology    | <b>Maintena</b> | nce Accour      | 1t 16      | (842,482)         | (859,459)  | (1,701,941) |  |  |  |
| Begin (TMA)             |                                                                  |                    |              |                 |                 |            | 13,738,093        | 4,363,851  | 18,101,944  |  |  |  |
| Ending Fund Balance     | 10,227,917                                                       | 2,791,970          | 13,019,887   | 2,667,694       | 712,422         | 3,380,116  | 12,895,611        | 3,504,392  | 16,400,003  |  |  |  |

|                                                                                                                                                                                                                                                                                                                                                                                                                                                                                                                                                                                                                                                                                                                                                                                                                                                                                                                                                                                                                                                                                                                                                                                                                                                                                                                                                                                                                                                                                                                                                                                                                                                                                                                                                                                                                                                                                                                                                                                                                                                                                                                             |                                                                                   | 2017-18                                                     |                                                                                                                                                                                                                                                                                                                                                                                                                                                                                                                                                                                                                                                                                                                                                                                                                                                                                                                                                                                                                                                                                                                                                                                                                                                                                                                                                                                                                                                                                                                                                                                                                                                                                                                                                                                                                                                                                                                                                                                                                                                                                                                                | dif                                                                  | ferences betwee                                               | n          | 2017-18                                                                                                            |                                                                                                                |                                                                                                                     |  |  |
|-----------------------------------------------------------------------------------------------------------------------------------------------------------------------------------------------------------------------------------------------------------------------------------------------------------------------------------------------------------------------------------------------------------------------------------------------------------------------------------------------------------------------------------------------------------------------------------------------------------------------------------------------------------------------------------------------------------------------------------------------------------------------------------------------------------------------------------------------------------------------------------------------------------------------------------------------------------------------------------------------------------------------------------------------------------------------------------------------------------------------------------------------------------------------------------------------------------------------------------------------------------------------------------------------------------------------------------------------------------------------------------------------------------------------------------------------------------------------------------------------------------------------------------------------------------------------------------------------------------------------------------------------------------------------------------------------------------------------------------------------------------------------------------------------------------------------------------------------------------------------------------------------------------------------------------------------------------------------------------------------------------------------------------------------------------------------------------------------------------------------------|-----------------------------------------------------------------------------------|-------------------------------------------------------------|--------------------------------------------------------------------------------------------------------------------------------------------------------------------------------------------------------------------------------------------------------------------------------------------------------------------------------------------------------------------------------------------------------------------------------------------------------------------------------------------------------------------------------------------------------------------------------------------------------------------------------------------------------------------------------------------------------------------------------------------------------------------------------------------------------------------------------------------------------------------------------------------------------------------------------------------------------------------------------------------------------------------------------------------------------------------------------------------------------------------------------------------------------------------------------------------------------------------------------------------------------------------------------------------------------------------------------------------------------------------------------------------------------------------------------------------------------------------------------------------------------------------------------------------------------------------------------------------------------------------------------------------------------------------------------------------------------------------------------------------------------------------------------------------------------------------------------------------------------------------------------------------------------------------------------------------------------------------------------------------------------------------------------------------------------------------------------------------------------------------------------|----------------------------------------------------------------------|---------------------------------------------------------------|------------|--------------------------------------------------------------------------------------------------------------------|----------------------------------------------------------------------------------------------------------------|---------------------------------------------------------------------------------------------------------------------|--|--|
|                                                                                                                                                                                                                                                                                                                                                                                                                                                                                                                                                                                                                                                                                                                                                                                                                                                                                                                                                                                                                                                                                                                                                                                                                                                                                                                                                                                                                                                                                                                                                                                                                                                                                                                                                                                                                                                                                                                                                                                                                                                                                                                             | SEC                                                                               | CONDINTER                                                   | IM                                                                                                                                                                                                                                                                                                                                                                                                                                                                                                                                                                                                                                                                                                                                                                                                                                                                                                                                                                                                                                                                                                                                                                                                                                                                                                                                                                                                                                                                                                                                                                                                                                                                                                                                                                                                                                                                                                                                                                                                                                                                                                                             | Second Int                                                           | erim & Estimat                                                | ed Actuals | ESTIMATED ACTUALS                                                                                                  |                                                                                                                |                                                                                                                     |  |  |
| Description                                                                                                                                                                                                                                                                                                                                                                                                                                                                                                                                                                                                                                                                                                                                                                                                                                                                                                                                                                                                                                                                                                                                                                                                                                                                                                                                                                                                                                                                                                                                                                                                                                                                                                                                                                                                                                                                                                                                                                                                                                                                                                                 | Unrestricted                                                                      | Restricted                                                  | Total                                                                                                                                                                                                                                                                                                                                                                                                                                                                                                                                                                                                                                                                                                                                                                                                                                                                                                                                                                                                                                                                                                                                                                                                                                                                                                                                                                                                                                                                                                                                                                                                                                                                                                                                                                                                                                                                                                                                                                                                                                                                                                                          | Unrestricted                                                         | Restricted                                                    | Total      | Unrestricted                                                                                                       | Restricted                                                                                                     | Total                                                                                                               |  |  |
| LCFF Base Revenues                                                                                                                                                                                                                                                                                                                                                                                                                                                                                                                                                                                                                                                                                                                                                                                                                                                                                                                                                                                                                                                                                                                                                                                                                                                                                                                                                                                                                                                                                                                                                                                                                                                                                                                                                                                                                                                                                                                                                                                                                                                                                                          | 67,877,932                                                                        | -                                                           | 67,877,932                                                                                                                                                                                                                                                                                                                                                                                                                                                                                                                                                                                                                                                                                                                                                                                                                                                                                                                                                                                                                                                                                                                                                                                                                                                                                                                                                                                                                                                                                                                                                                                                                                                                                                                                                                                                                                                                                                                                                                                                                                                                                                                     | (23)                                                                 | -                                                             | (23)       | 67,877,909                                                                                                         | -                                                                                                              | 67,877,909                                                                                                          |  |  |
| LCFF Supplemental Grant                                                                                                                                                                                                                                                                                                                                                                                                                                                                                                                                                                                                                                                                                                                                                                                                                                                                                                                                                                                                                                                                                                                                                                                                                                                                                                                                                                                                                                                                                                                                                                                                                                                                                                                                                                                                                                                                                                                                                                                                                                                                                                     | 5,851,576                                                                         | -                                                           | 5,851,576                                                                                                                                                                                                                                                                                                                                                                                                                                                                                                                                                                                                                                                                                                                                                                                                                                                                                                                                                                                                                                                                                                                                                                                                                                                                                                                                                                                                                                                                                                                                                                                                                                                                                                                                                                                                                                                                                                                                                                                                                                                                                                                      | (38,203)                                                             | -                                                             | (38,203)   | 5,813,373                                                                                                          | -                                                                                                              | 5,813,373                                                                                                           |  |  |
| Fe de ral Re ve nue s                                                                                                                                                                                                                                                                                                                                                                                                                                                                                                                                                                                                                                                                                                                                                                                                                                                                                                                                                                                                                                                                                                                                                                                                                                                                                                                                                                                                                                                                                                                                                                                                                                                                                                                                                                                                                                                                                                                                                                                                                                                                                                       | 49,491                                                                            | 2,493,563                                                   | 2,543,054                                                                                                                                                                                                                                                                                                                                                                                                                                                                                                                                                                                                                                                                                                                                                                                                                                                                                                                                                                                                                                                                                                                                                                                                                                                                                                                                                                                                                                                                                                                                                                                                                                                                                                                                                                                                                                                                                                                                                                                                                                                                                                                      | 153,715                                                              | (61,306)                                                      | 92,409     | 203,206                                                                                                            | 2,432,257                                                                                                      | 2,635,463                                                                                                           |  |  |
| State Revenues                                                                                                                                                                                                                                                                                                                                                                                                                                                                                                                                                                                                                                                                                                                                                                                                                                                                                                                                                                                                                                                                                                                                                                                                                                                                                                                                                                                                                                                                                                                                                                                                                                                                                                                                                                                                                                                                                                                                                                                                                                                                                                              | 2,975,595                                                                         | 4,067,727                                                   | 7,043,322                                                                                                                                                                                                                                                                                                                                                                                                                                                                                                                                                                                                                                                                                                                                                                                                                                                                                                                                                                                                                                                                                                                                                                                                                                                                                                                                                                                                                                                                                                                                                                                                                                                                                                                                                                                                                                                                                                                                                                                                                                                                                                                      | 914                                                                  | 52,230                                                        | 53,144     | 2,976,509                                                                                                          | 4,119,957                                                                                                      | 7,096,466                                                                                                           |  |  |
| Other Local Revenues                                                                                                                                                                                                                                                                                                                                                                                                                                                                                                                                                                                                                                                                                                                                                                                                                                                                                                                                                                                                                                                                                                                                                                                                                                                                                                                                                                                                                                                                                                                                                                                                                                                                                                                                                                                                                                                                                                                                                                                                                                                                                                        | 695,381                                                                           | 4,998,677                                                   | 5,694,058                                                                                                                                                                                                                                                                                                                                                                                                                                                                                                                                                                                                                                                                                                                                                                                                                                                                                                                                                                                                                                                                                                                                                                                                                                                                                                                                                                                                                                                                                                                                                                                                                                                                                                                                                                                                                                                                                                                                                                                                                                                                                                                      | 36,151                                                               | 24,109                                                        | 60,260     | 731,532                                                                                                            | 5,022,786                                                                                                      | 5,754,318                                                                                                           |  |  |
| Cont                                                                                                                                                                                                                                                                                                                                                                                                                                                                                                                                                                                                                                                                                                                                                                                                                                                                                                                                                                                                                                                                                                                                                                                                                                                                                                                                                                                                                                                                                                                                                                                                                                                                                                                                                                                                                                                                                                                                                                                                                                                                                                                        | (14.014.020)                                                                      | 14 014 020                                                  |                                                                                                                                                                                                                                                                                                                                                                                                                                                                                                                                                                                                                                                                                                                                                                                                                                                                                                                                                                                                                                                                                                                                                                                                                                                                                                                                                                                                                                                                                                                                                                                                                                                                                                                                                                                                                                                                                                                                                                                                                                                                                                                                | 07.771                                                               | (07.771)                                                      |            | (14,114,161)                                                                                                       | 14,114,161                                                                                                     | -                                                                                                                   |  |  |
| TOT 2                                                                                                                                                                                                                                                                                                                                                                                                                                                                                                                                                                                                                                                                                                                                                                                                                                                                                                                                                                                                                                                                                                                                                                                                                                                                                                                                                                                                                                                                                                                                                                                                                                                                                                                                                                                                                                                                                                                                                                                                                                                                                                                       | 63,488,368                                                                        | 25,689,161                                                  | 89,177,529                                                                                                                                                                                                                                                                                                                                                                                                                                                                                                                                                                                                                                                                                                                                                                                                                                                                                                                                                                                                                                                                                                                                                                                                                                                                                                                                                                                                                                                                                                                                                                                                                                                                                                                                                                                                                                                                                                                                                                                                                                                                                                                     |                                                                      |                                                               |            |                                                                                                                    |                                                                                                                |                                                                                                                     |  |  |
| EXPENSES   Tincreased   paid to Paid   Supplement   Allowing for the linding   Total   Textbook for the linding   Textbook for | Imdale Sch<br>ntal Grant<br>or carryove<br>xpenditure<br>t and Rest<br>xpenditure | a. Dist. for 2017-18 exer that will es utilizing ricted Mai | services particular servic | rovided to<br>es were dec<br>ded in futu<br>te Donatio<br>Account fu | our studen<br>reased,<br>re years<br>ns, CA Cle<br>nds to 201 | an         | 33,835,433<br>7,935,460<br>14,575,720<br>1,060,379<br>7,548,730<br>149,127<br>242,488<br>(1,016,487)<br>64,330,850 | 6,799,126<br>5,206,887<br>6,406,561<br>2,605,232<br>2,324,390<br>1,801,681<br>510,375<br>894,368<br>26,548,620 | 40,634,559<br>13,142,347<br>20,982,281<br>3,665,611<br>9,873,120<br>1,950,808<br>752,863<br>(122,119)<br>90,879,470 |  |  |
| Surp Technology Upgrade Project to 2018-19  Begin 13,738,093 4,363,851 18,1                                                                                                                                                                                                                                                                                                                                                                                                                                                                                                                                                                                                                                                                                                                                                                                                                                                                                                                                                                                                                                                                                                                                                                                                                                                                                                                                                                                                                                                                                                                                                                                                                                                                                                                                                                                                                                                                                                                                                                                                                                                 |                                                                                   |                                                             |                                                                                                                                                                                                                                                                                                                                                                                                                                                                                                                                                                                                                                                                                                                                                                                                                                                                                                                                                                                                                                                                                                                                                                                                                                                                                                                                                                                                                                                                                                                                                                                                                                                                                                                                                                                                                                                                                                                                                                                                                                                                                                                                |                                                                      |                                                               |            |                                                                                                                    |                                                                                                                |                                                                                                                     |  |  |
| Ending Fund Balance                                                                                                                                                                                                                                                                                                                                                                                                                                                                                                                                                                                                                                                                                                                                                                                                                                                                                                                                                                                                                                                                                                                                                                                                                                                                                                                                                                                                                                                                                                                                                                                                                                                                                                                                                                                                                                                                                                                                                                                                                                                                                                         | 10,227,917                                                                        | 2,791,970                                                   | 13,019,887                                                                                                                                                                                                                                                                                                                                                                                                                                                                                                                                                                                                                                                                                                                                                                                                                                                                                                                                                                                                                                                                                                                                                                                                                                                                                                                                                                                                                                                                                                                                                                                                                                                                                                                                                                                                                                                                                                                                                                                                                                                                                                                     | 2,667,694                                                            | 712,422                                                       | 3,380,116  | 12,895,611                                                                                                         | 3,504,392                                                                                                      | 16,400,003                                                                                                          |  |  |