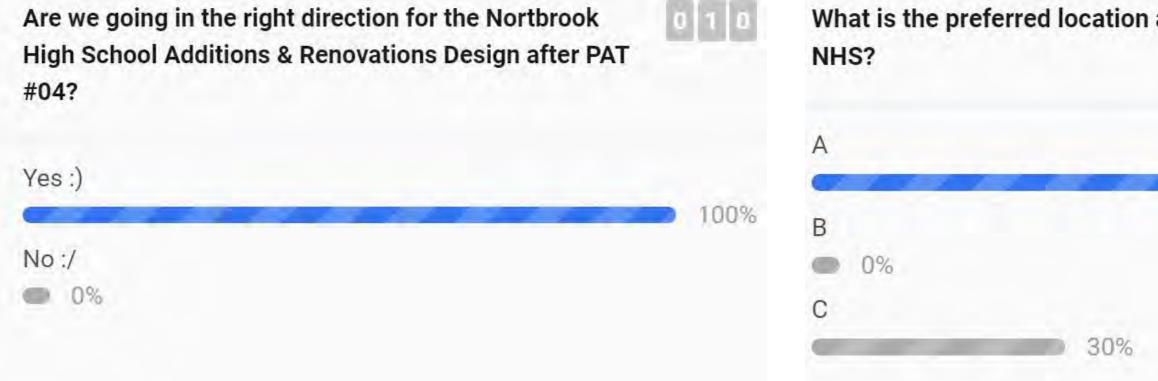

### Northbrook High School Additions and Renovations **PAT 04 Review**

Northbrook High School Additions and Renovations **PAT 04 Review** 

### 70% / 91%

0% / 0%

**Option "B"** 

### 30% / 9%

-

+++++

++

NEW 3 LEVEL

### **Option "C"**

Northbrook High School Additions and Renovations **PAT 04 Options Review** 

### 70% / 91%

0% / 0%

**Option "B"** 

-

+++++

++

### **Option "C"**