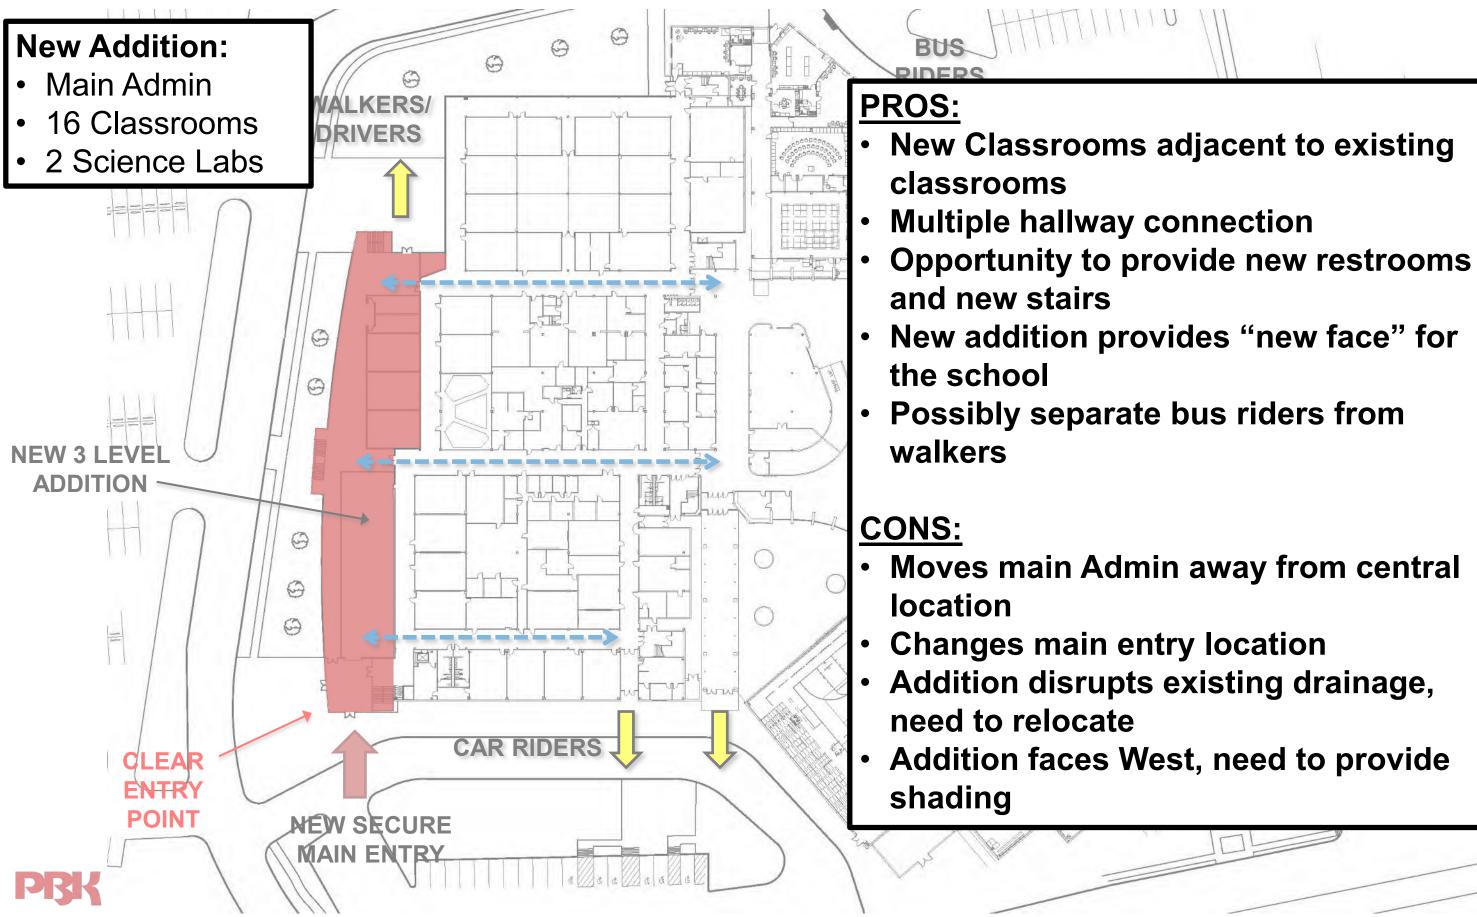

#### Northbrook High School Additions and Renovations New Addition Option "A.1" – Site Plan

PßK

#### Northbrook High School Additions and Renovations New Addition Option "A.1" – 1<sup>st</sup> Level Plan

Northbrook High School Additions and Renovations New Addition Option "A.1" – 1<sup>st</sup> Level