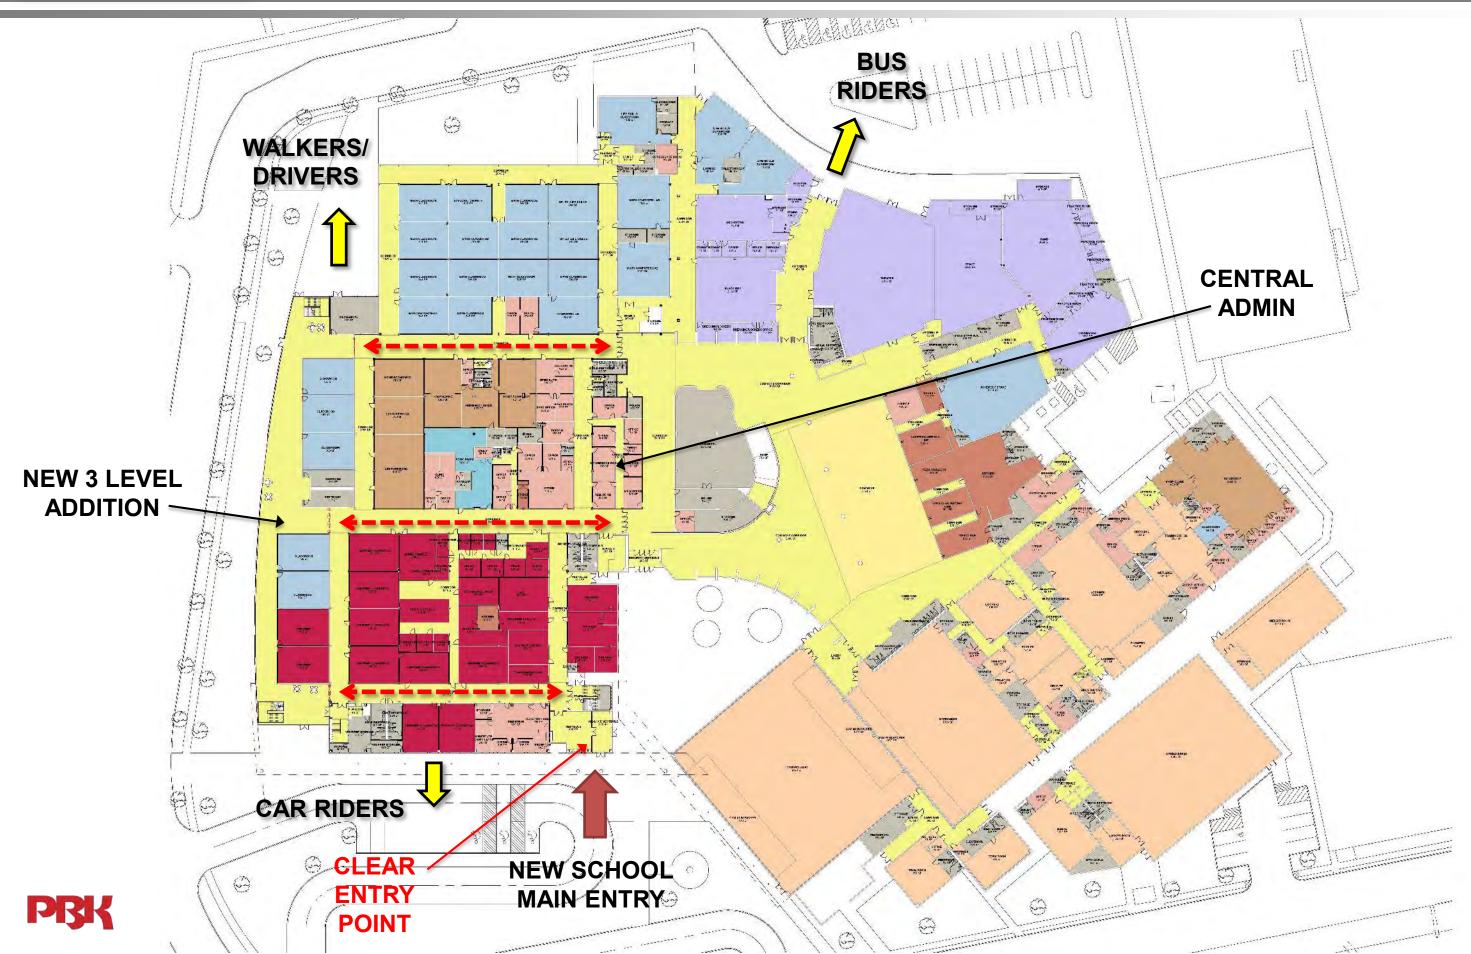

#### Northbrook High School Additions and Renovations New Addition Option "A.1" – 1<sup>st</sup> Level Plan

Northbrook High School Additions and Renovations New Addition Option "A.1" – 1<sup>st</sup> Level

#### Northbrook High School Additions and Renovations New Addition Option "A.1" – 1<sup>st</sup> Level

Northbrook High School Additions and Renovations New Addition Option "A.1" – 2<sup>nd</sup> Level

Northbrook High School Additions and Renovations New Addition Option "A.1" – 3<sup>rd</sup> Level