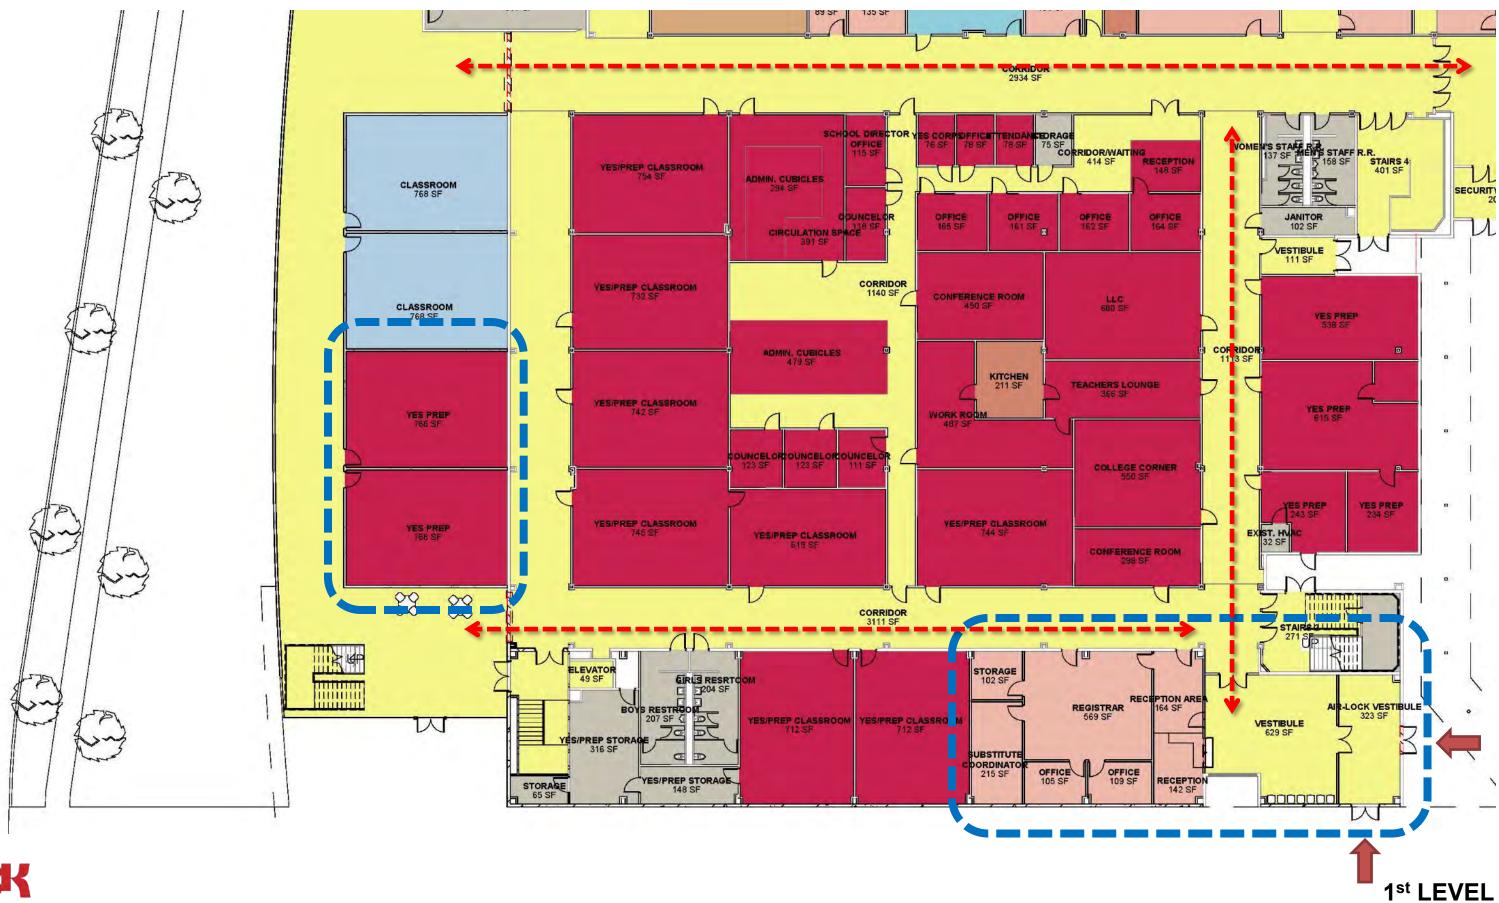

#### Northbrook High School Additions and Renovations New Addition Option "A.1" – 1<sup>st</sup> Level Plan

Northbrook High School Additions and Renovations New Addition Option "A.1" – 1<sup>st</sup> Level

#### Northbrook High School Additions and Renovations New Addition Option "A.1" – 1<sup>st</sup> Level

Northbrook High School Additions and Renovations New Addition Option "A.1" – 2<sup>nd</sup> Level

Northbrook High School Additions and Renovations New Addition Option "A.1" – 3<sup>rd</sup> Level