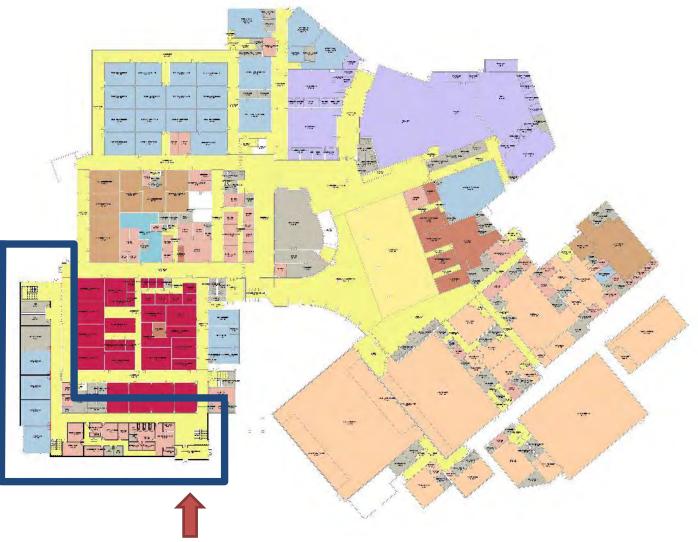

#### Northbrook High School Additions and Renovations New Addition Option "A.1" – Site Plan

PßK

#### Northbrook High School Additions and Renovations New Addition Option "A.1" – 1<sup>st</sup> Level Plan

Northbrook High School Additions and Renovations New Addition Option "A.1" – 1<sup>st</sup> Level