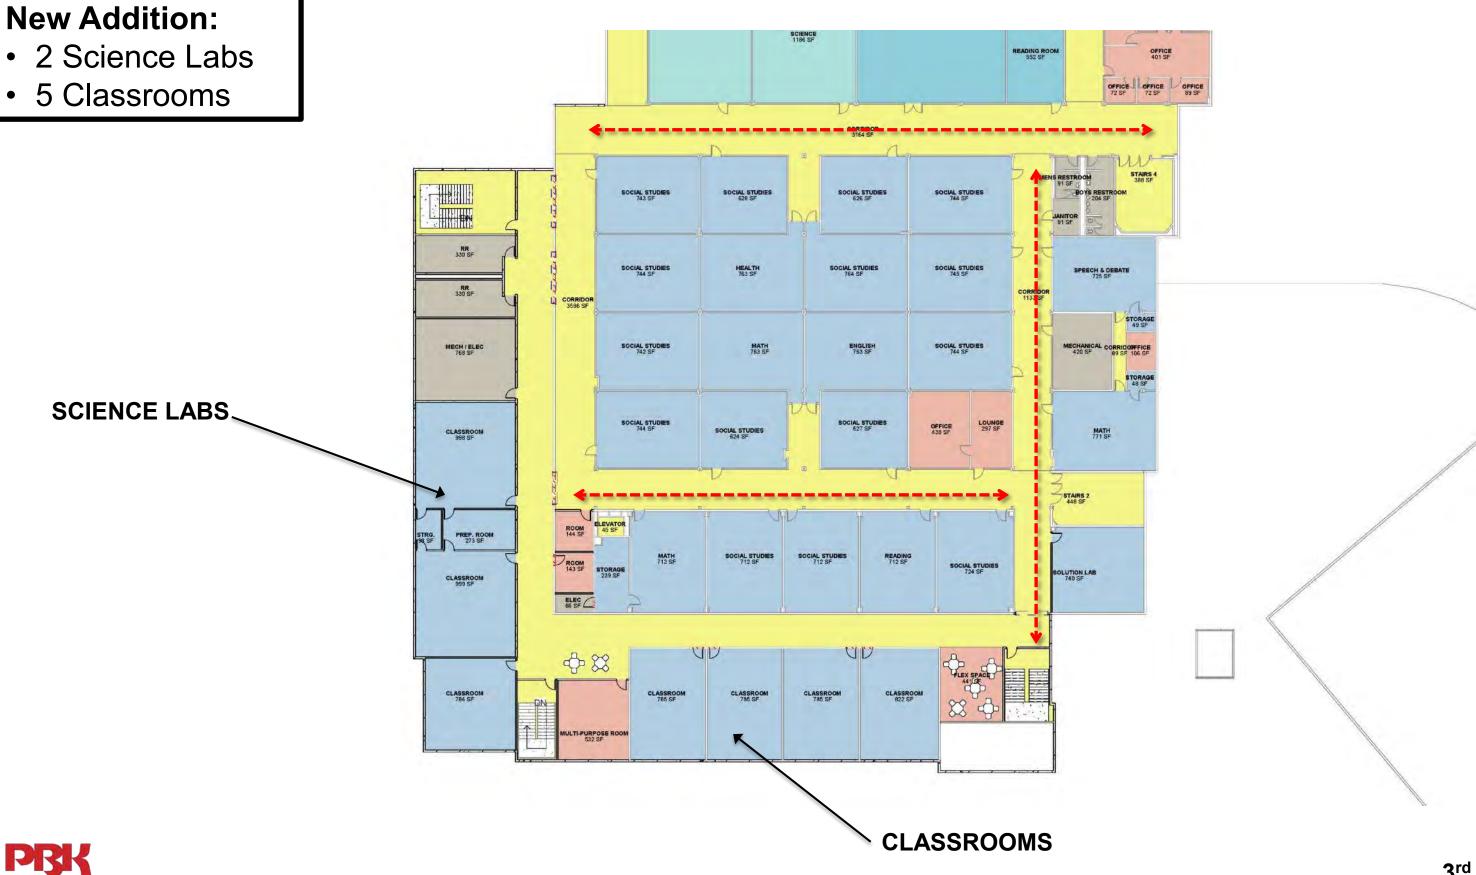

Northbrook High School Additions and Renovations New Addition Option "A" – 3<sup>rd</sup> Level

### 3<sup>rd</sup> LEVEL

Northbrook High School Additions and Renovations **New Addition Option "A"** 

Northbrook High School Additions and Renovations New Addition Option "A" – Conceptual Massing

Northbrook High School Additions and Renovations New Addition Option "A" – Conceptual Massing