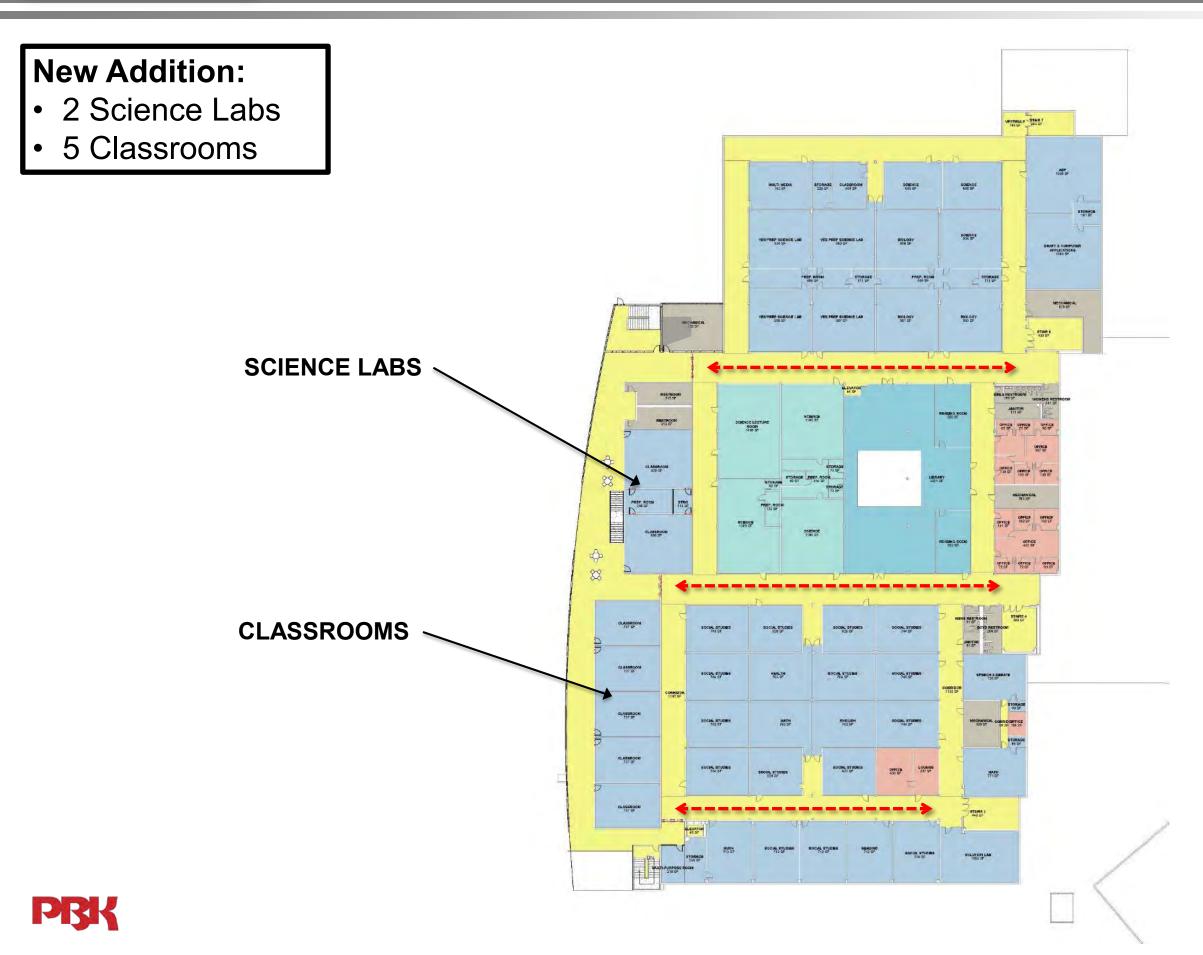

#### Northbrook High School Additions and Renovations New Addition Option "A.1" – 1<sup>st</sup> Level

Northbrook High School Additions and Renovations New Addition Option "A.1" – 2<sup>nd</sup> Level

Northbrook High School Additions and Renovations New Addition Option "A.1" – 3<sup>rd</sup> Level