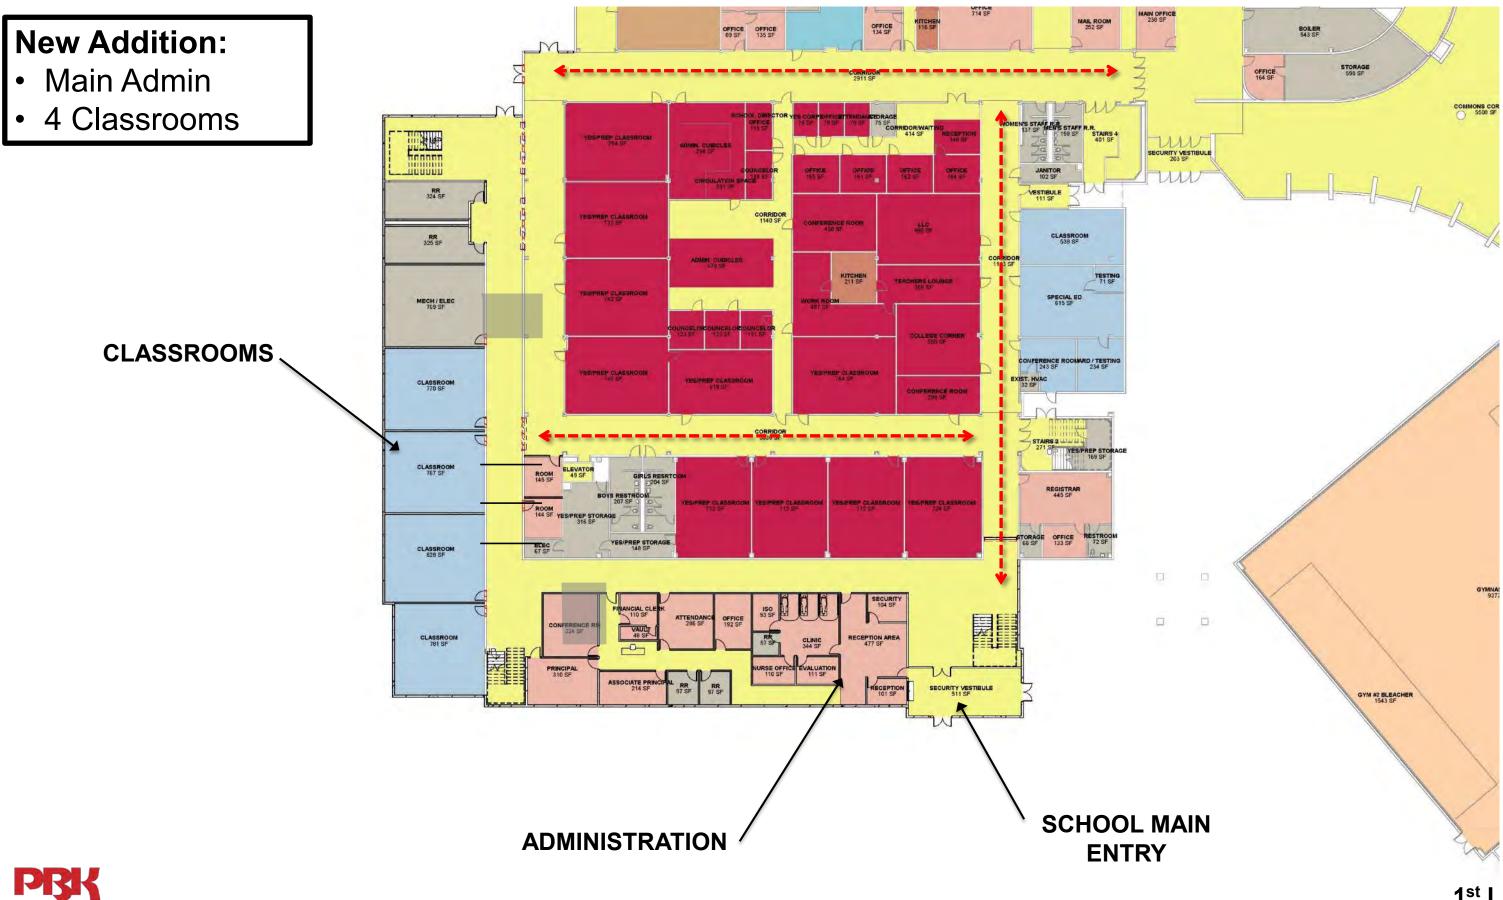

#### Northbrook High School Additions and Renovations New Addition Option "A.1" – 1<sup>st</sup> Level Plan

Northbrook High School Additions and Renovations New Addition Option "A.1" – 1<sup>st</sup> Level

#### Northbrook High School Additions and Renovations New Addition Option "A.1" – 1<sup>st</sup> Level

Northbrook High School Additions and Renovations New Addition Option "A.1" – 2<sup>nd</sup> Level

Northbrook High School Additions and Renovations New Addition Option "A.1" – 3<sup>rd</sup> Level