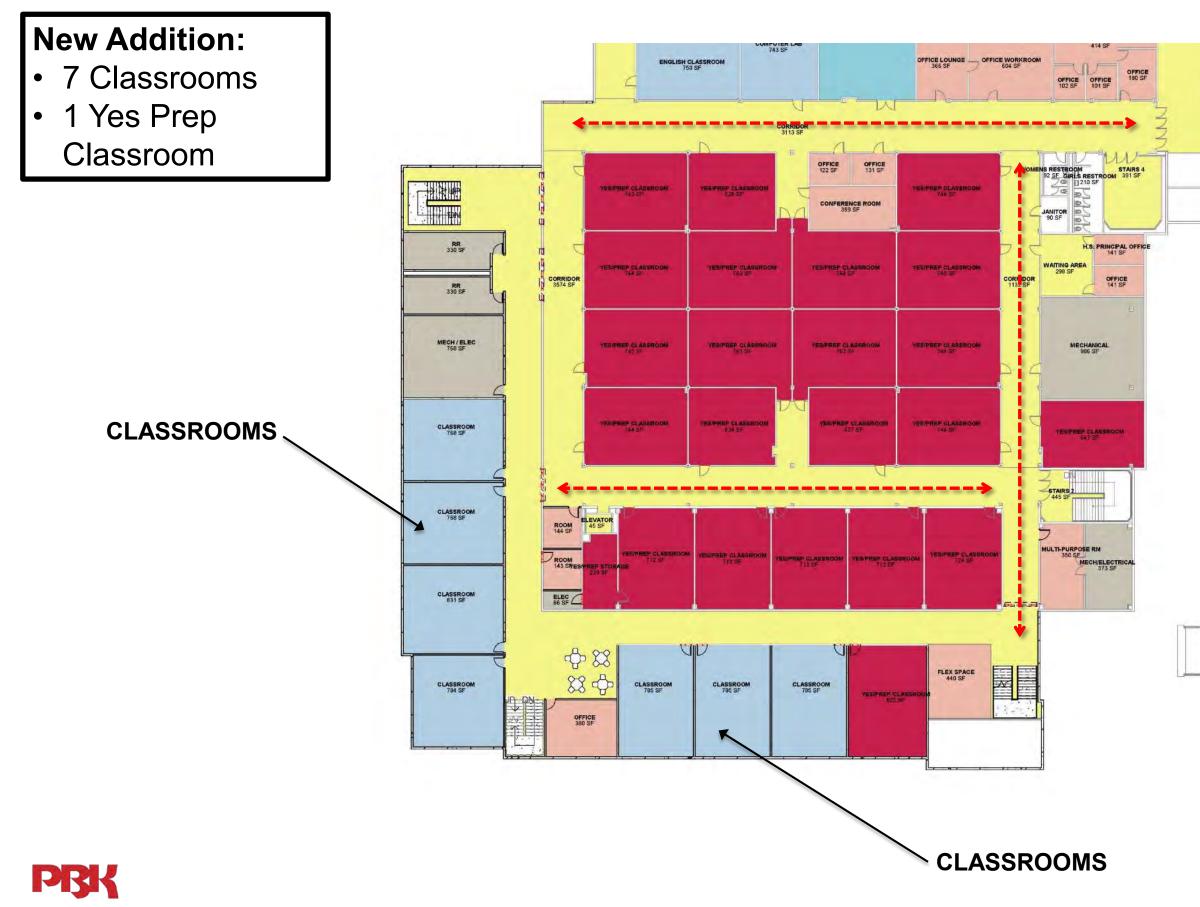

#### Northbrook High School Additions and Renovations New Addition Option "A.1" – 1<sup>st</sup> Level

Northbrook High School Additions and Renovations New Addition Option "A.1" – 2<sup>nd</sup> Level

Northbrook High School Additions and Renovations New Addition Option "A.1" – 3<sup>rd</sup> Level