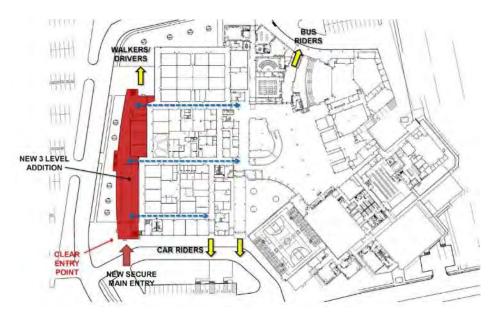

#### Northbrook High School Additions and Renovations New Addition Option "A.1" – Site Plan

PßK