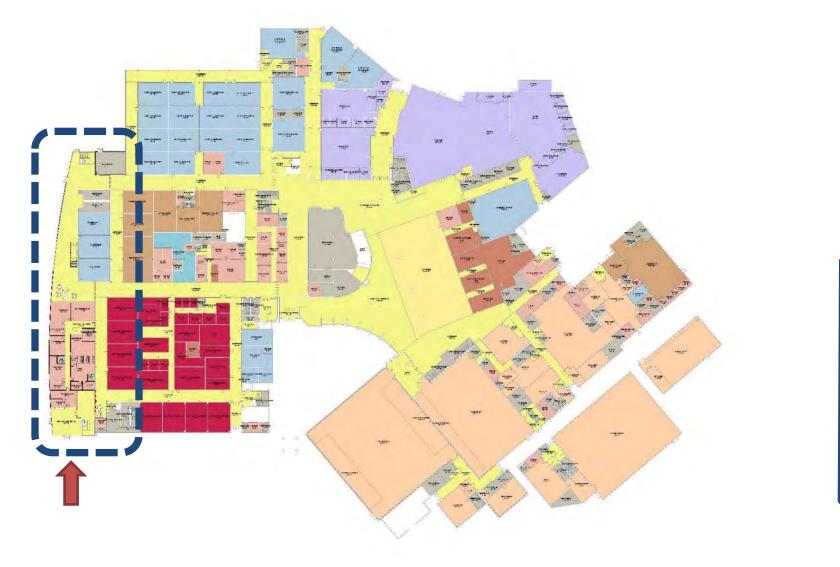

#### Northbrook High School Additions and Renovations New Addition Option "A.1" – Site Plan

PßK

#### Northbrook High School Additions and Renovations New Addition Option "A.1" – 1<sup>st</sup> Level Plan

Northbrook High School Additions and Renovations New Addition Option "A.1" – 1<sup>st</sup> Level