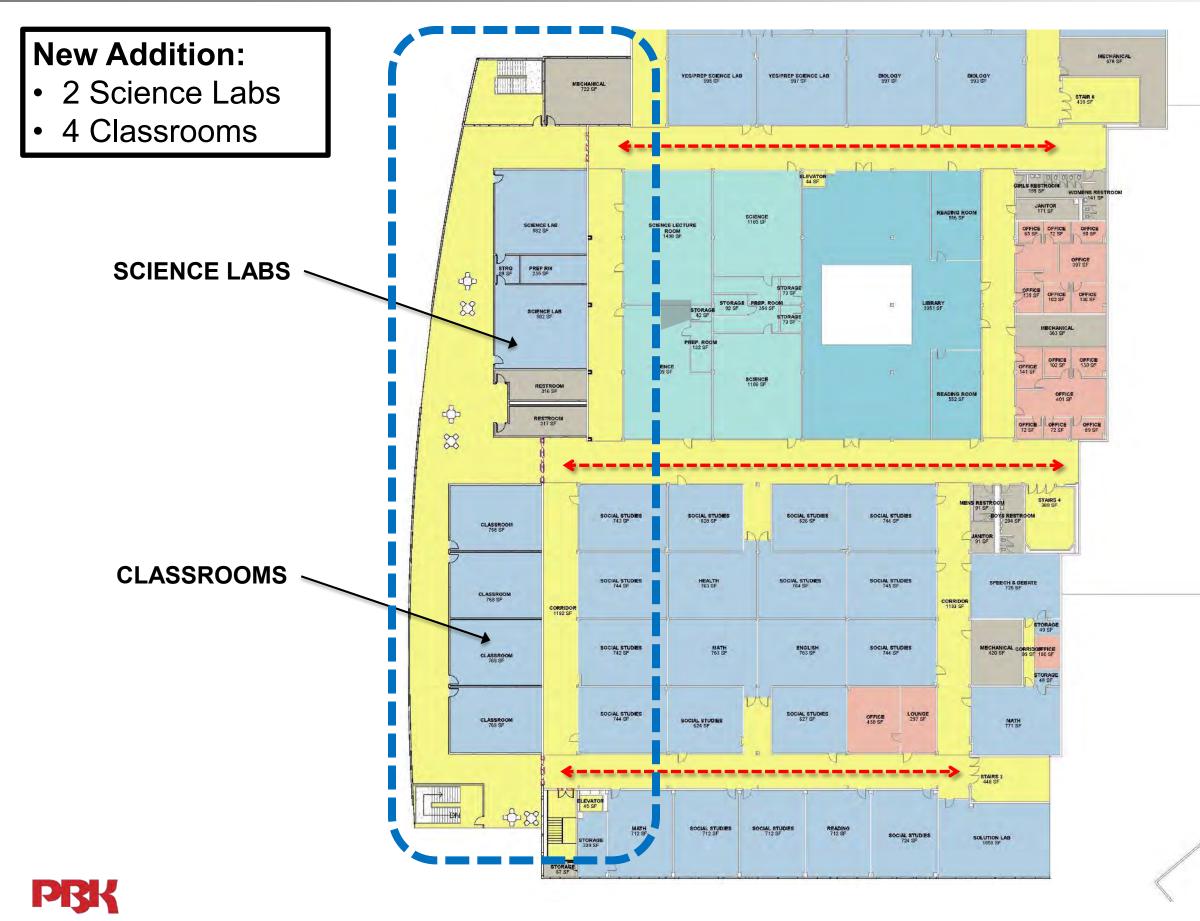

#### Northbrook High School Additions and Renovations New Addition Option "A.1" – 1<sup>st</sup> Level

Northbrook High School Additions and Renovations New Addition Option "A.1" – 2<sup>nd</sup> Level

Northbrook High School Additions and Renovations New Addition Option "A.1" – 3<sup>rd</sup> Level