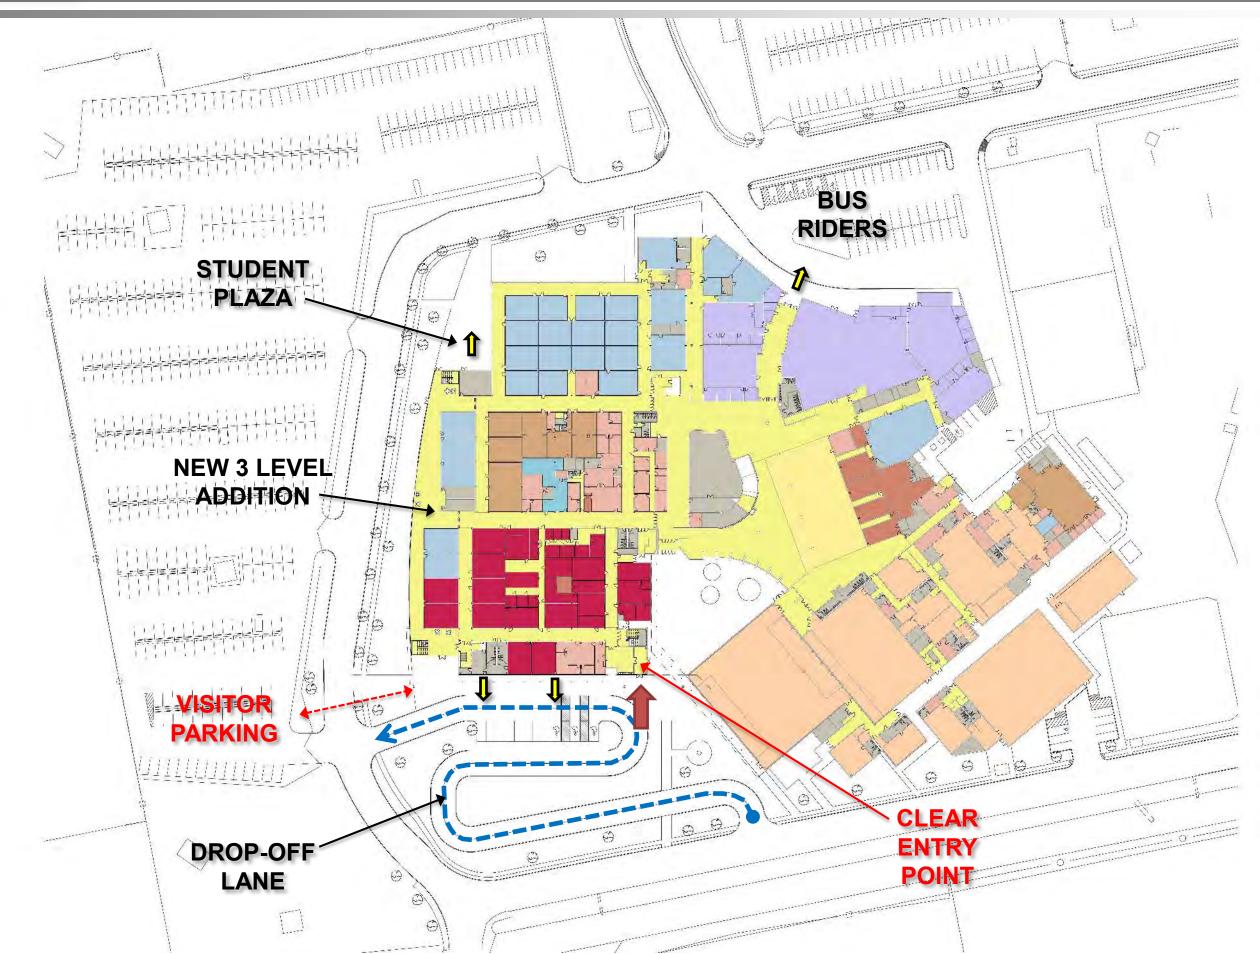

#### Northbrook High School Additions and Renovations New Addition Option "A.1" – Site Plan

PßK