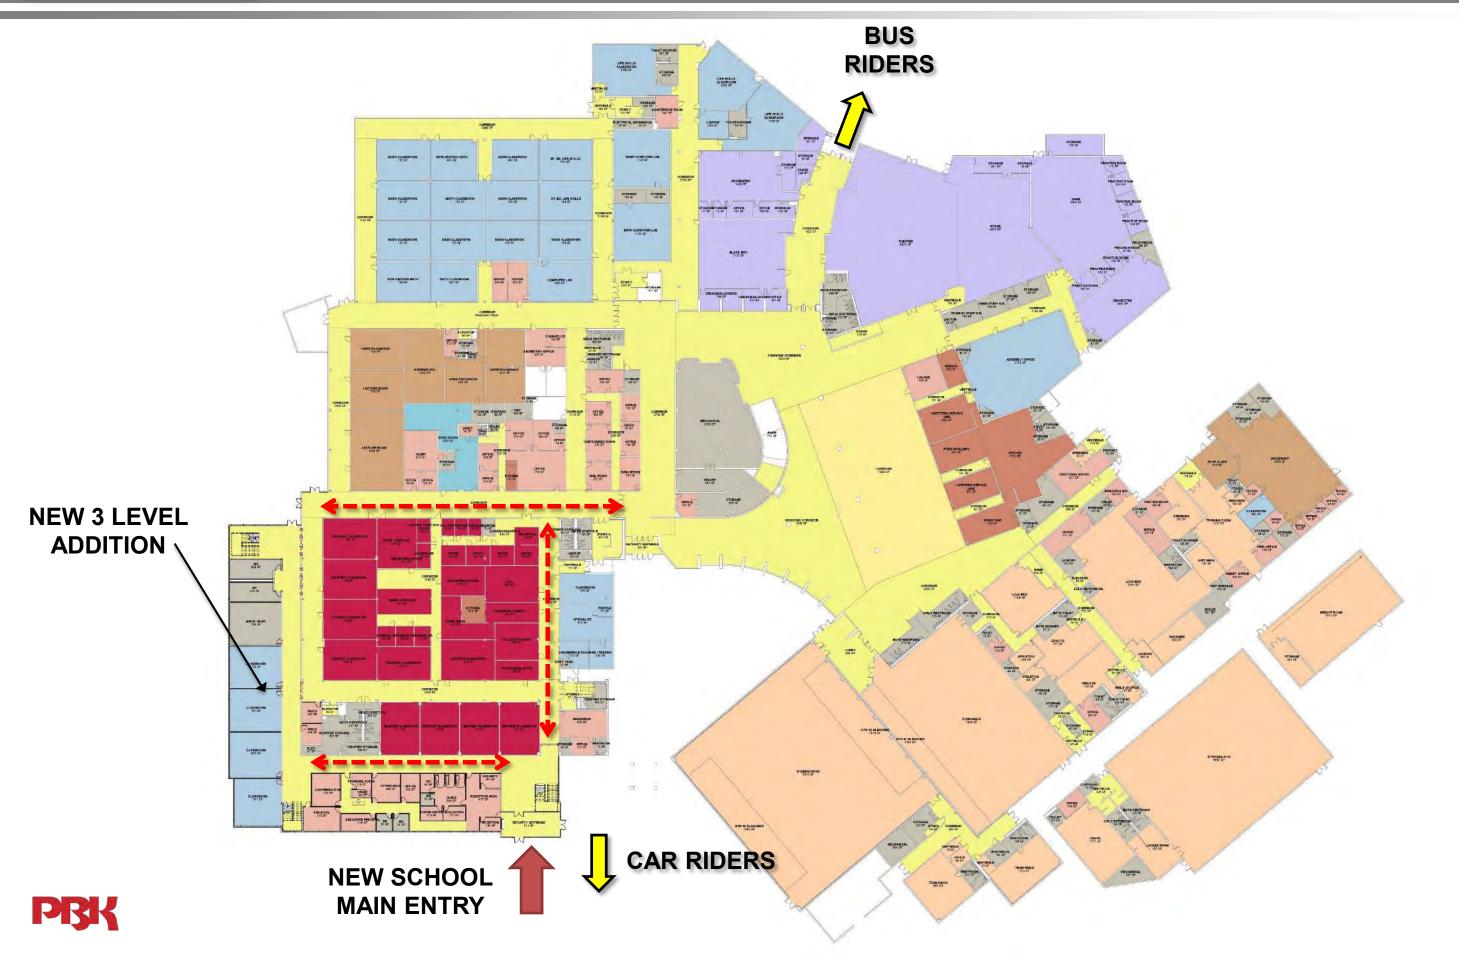

#### Northbrook High School Additions and Renovations New Addition Option "A.1" – Site Plan

PßK