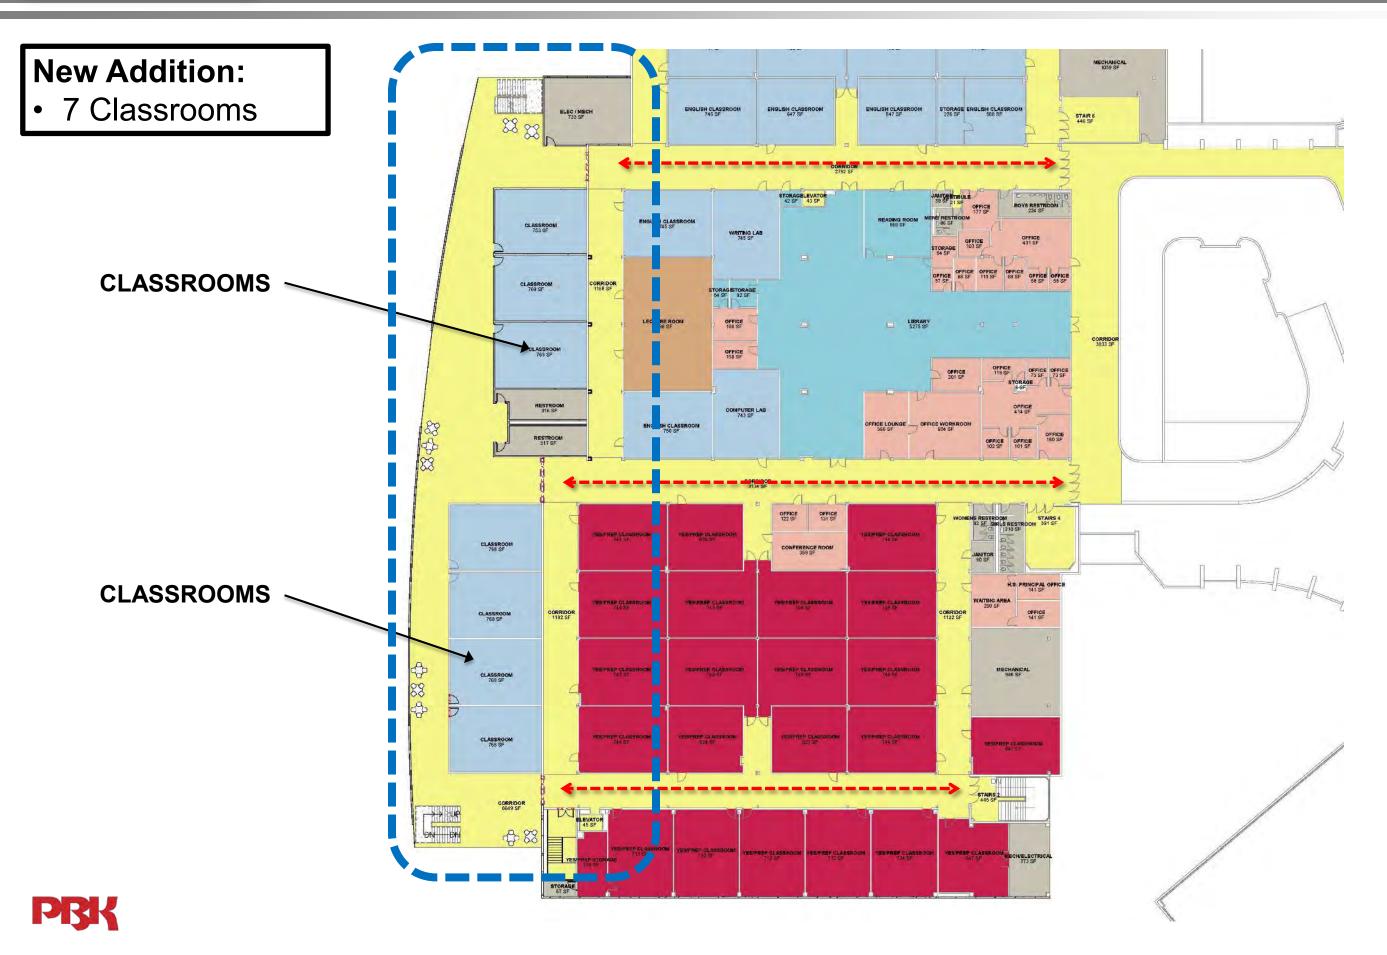

#### Northbrook High School Additions and Renovations New Addition Option "A.1" – 1<sup>st</sup> Level

Northbrook High School Additions and Renovations New Addition Option "A.1" – 2<sup>nd</sup> Level

Northbrook High School Additions and Renovations New Addition Option "A.1" – 3<sup>rd</sup> Level