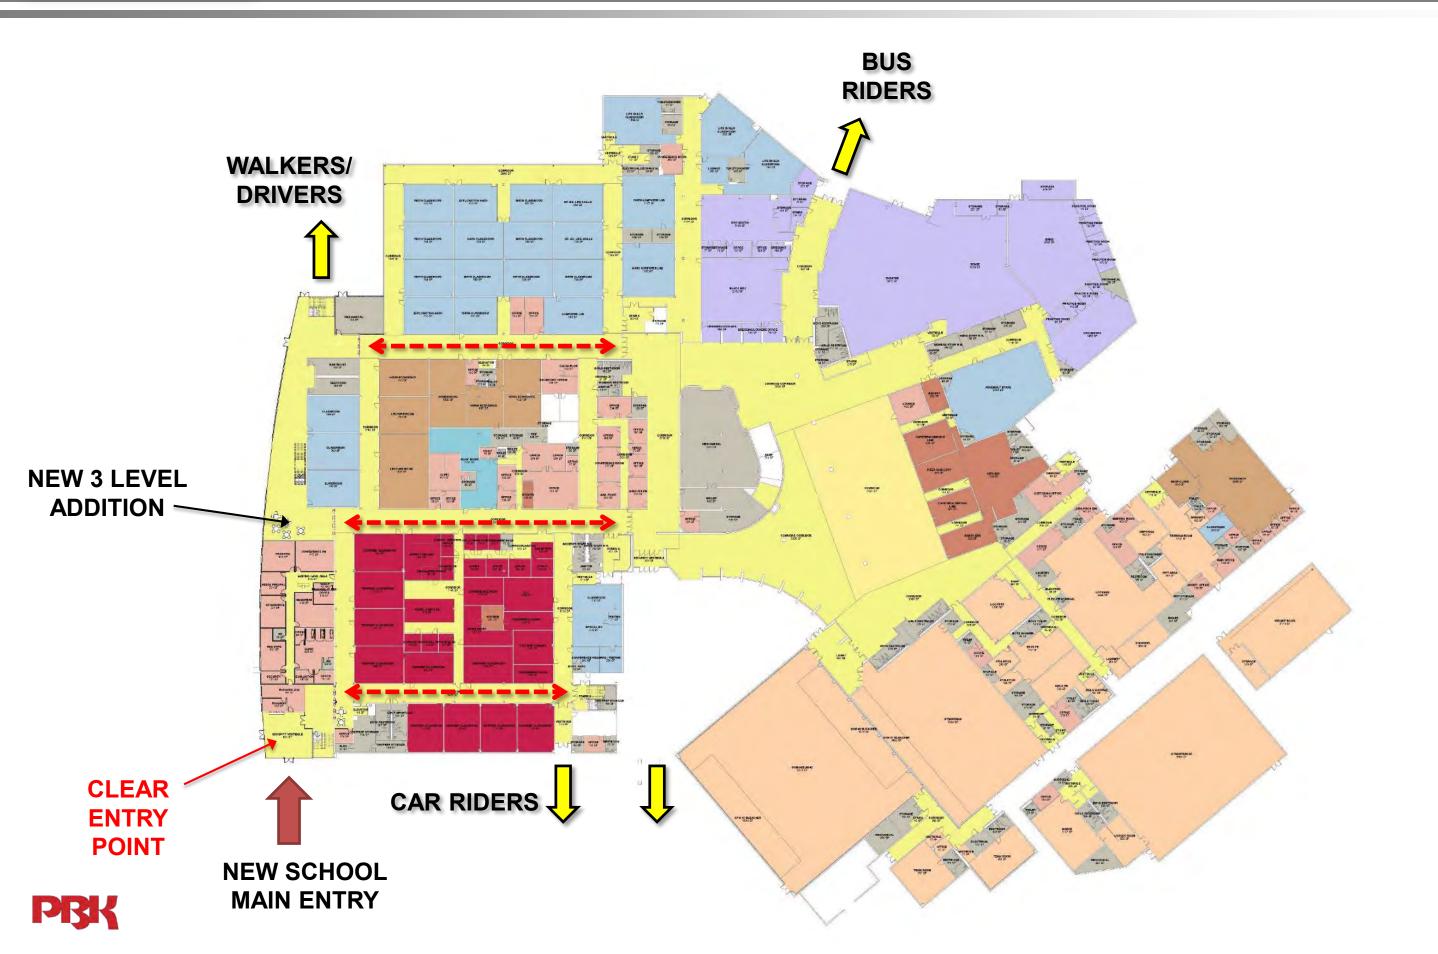

#### Northbrook High School Additions and Renovations New Addition Option "A.1" – 1<sup>st</sup> Level Plan

Northbrook High School Additions and Renovations New Addition Option "A.1" – 1<sup>st</sup> Level

#### Northbrook High School Additions and Renovations New Addition Option "A.1" – 1<sup>st</sup> Level

Northbrook High School Additions and Renovations New Addition Option "A.1" – 2<sup>nd</sup> Level

Northbrook High School Additions and Renovations New Addition Option "A.1" – 3<sup>rd</sup> Level