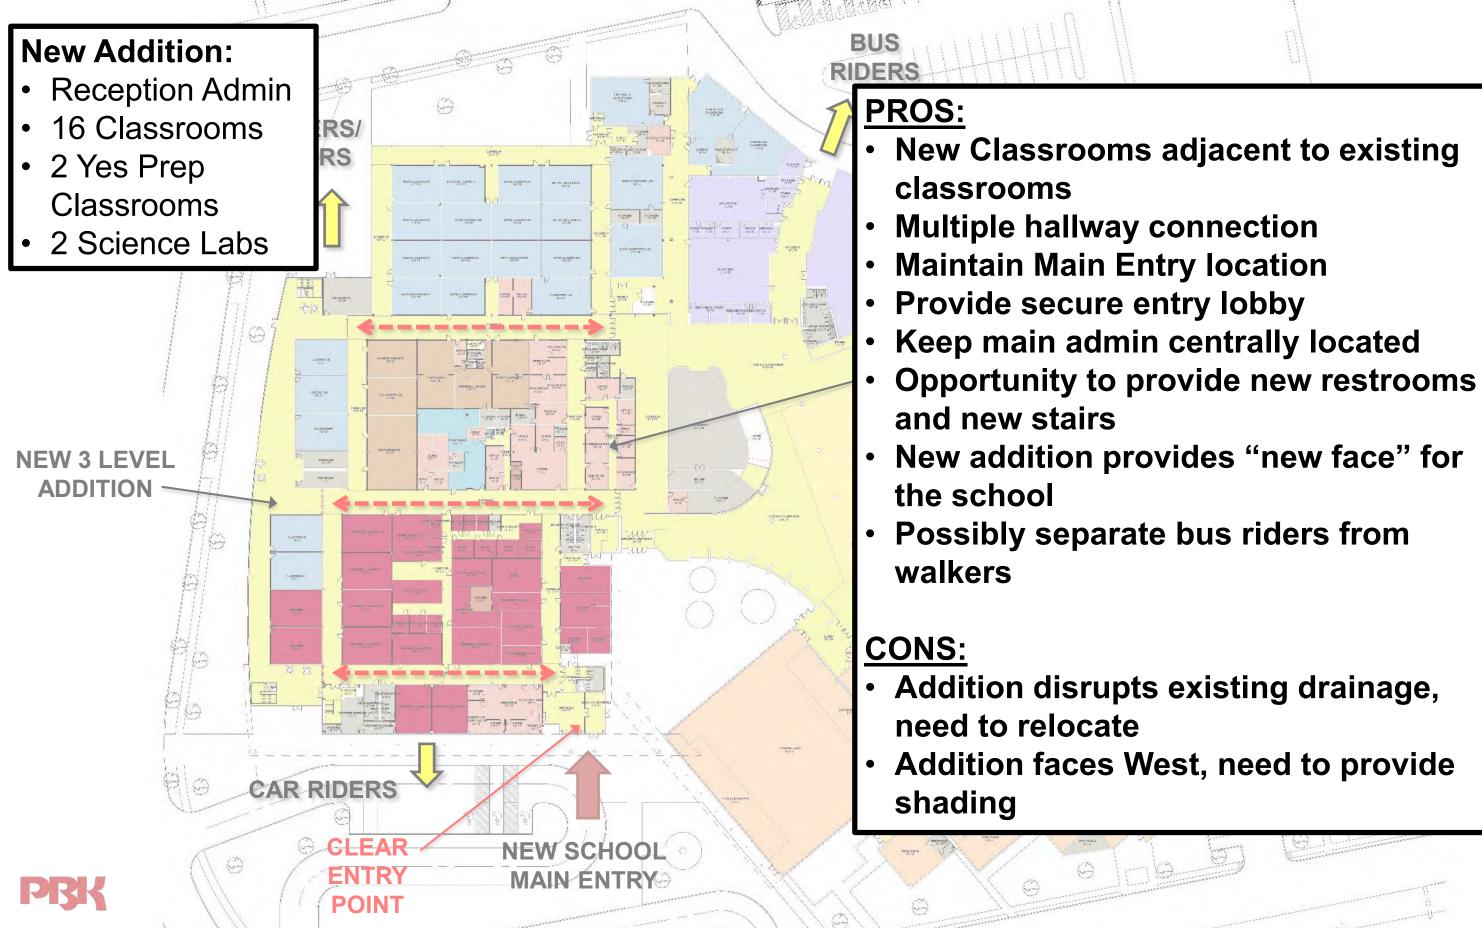

#### Northbrook High School Additions and Renovations New Addition Option "A.1" – Site Plan

PßK

#### Northbrook High School Additions and Renovations New Addition Option "A.1" – 1<sup>st</sup> Level Plan

Northbrook High School Additions and Renovations New Addition Option "A.1" – 1<sup>st</sup> Level

#### Northbrook High School Additions and Renovations New Addition Option "A.1" – 1<sup>st</sup> Level

Northbrook High School Additions and Renovations New Addition Option "A.1" – 2<sup>nd</sup> Level

Northbrook High School Additions and Renovations New Addition Option "A.1" – 3<sup>rd</sup> Level