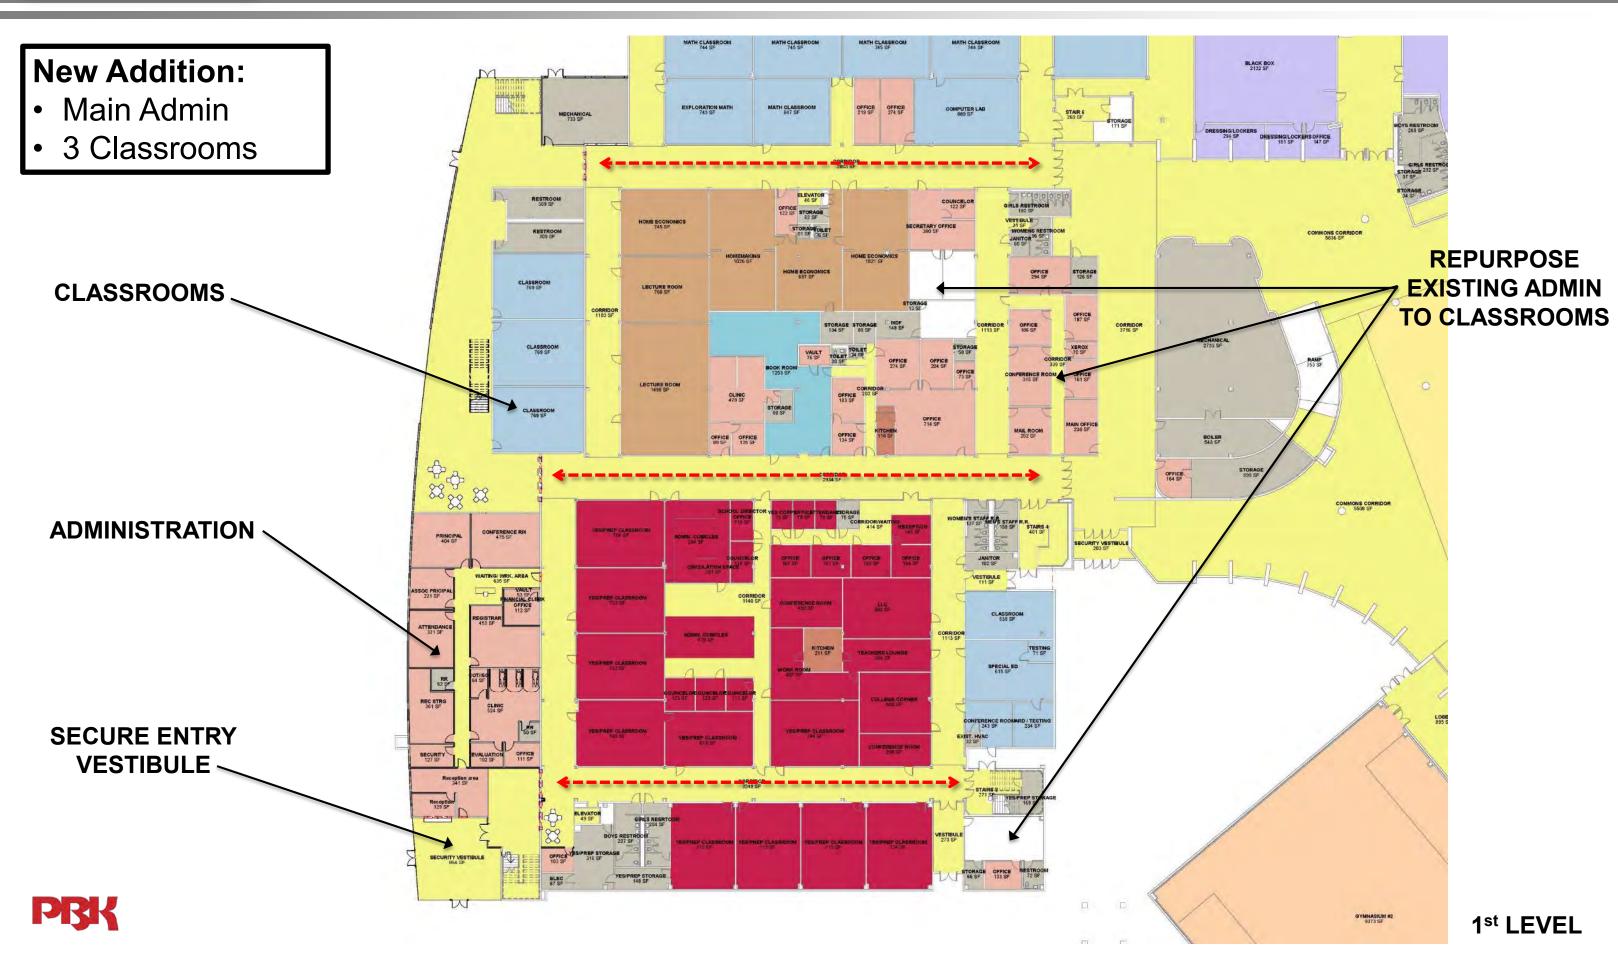

#### Northbrook High School Additions and Renovations New Addition Option "A.1" – 1<sup>st</sup> Level Plan

Northbrook High School Additions and Renovations New Addition Option "A.1" – 1<sup>st</sup> Level

#### Northbrook High School Additions and Renovations New Addition Option "A.1" – 1<sup>st</sup> Level

Northbrook High School Additions and Renovations New Addition Option "A.1" – 2<sup>nd</sup> Level

Northbrook High School Additions and Renovations New Addition Option "A.1" – 3<sup>rd</sup> Level