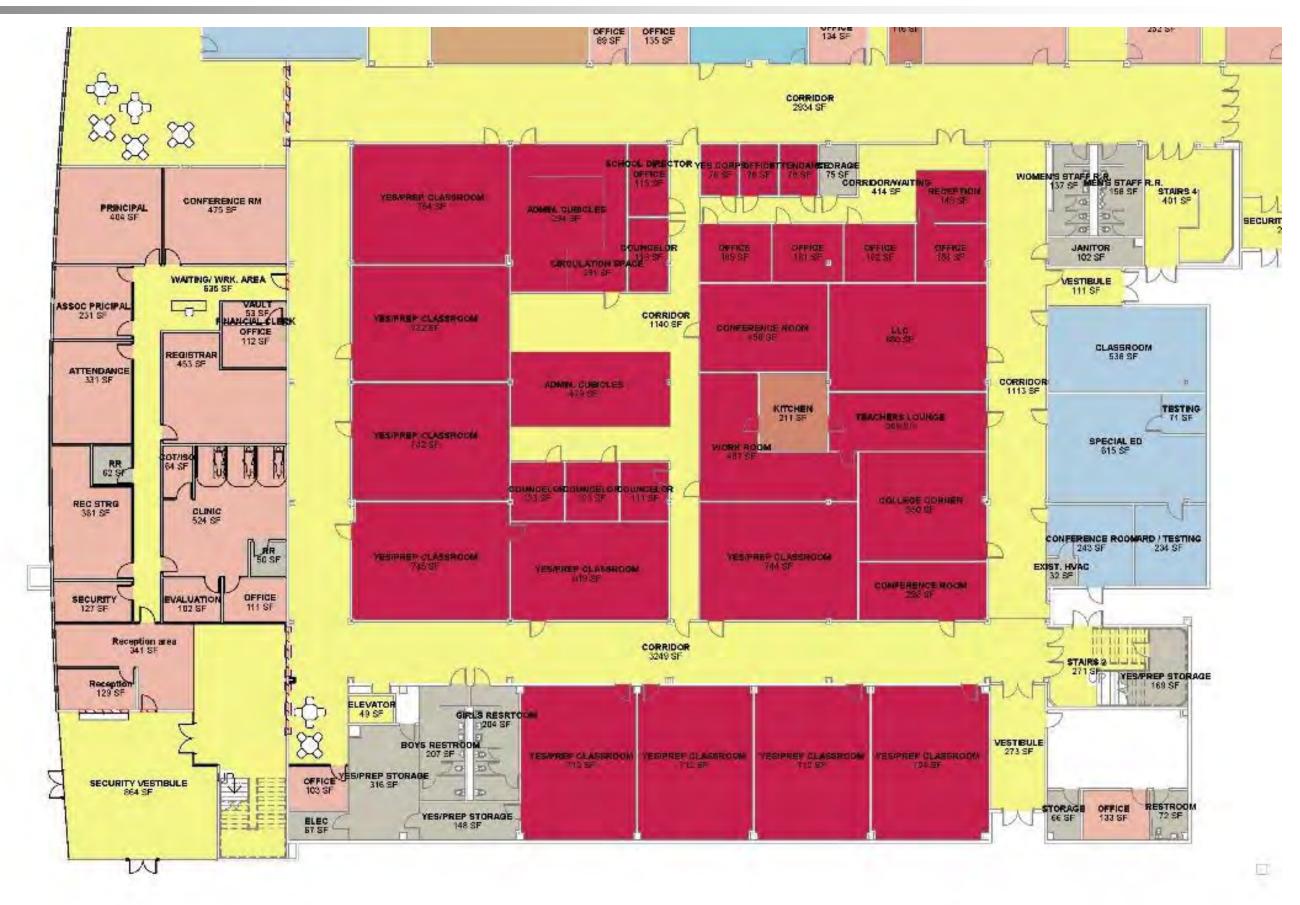

#### Northbrook High School Additions and Renovations New Addition Option "A.1" – 1<sup>st</sup> Level Plan

Northbrook High School Additions and Renovations New Addition Option "A.1" – 1<sup>st</sup> Level

#### Northbrook High School Additions and Renovations New Addition Option "A.1" – 1<sup>st</sup> Level

Northbrook High School Additions and Renovations New Addition Option "A.1" – 2<sup>nd</sup> Level

Northbrook High School Additions and Renovations New Addition Option "A.1" – 3<sup>rd</sup> Level