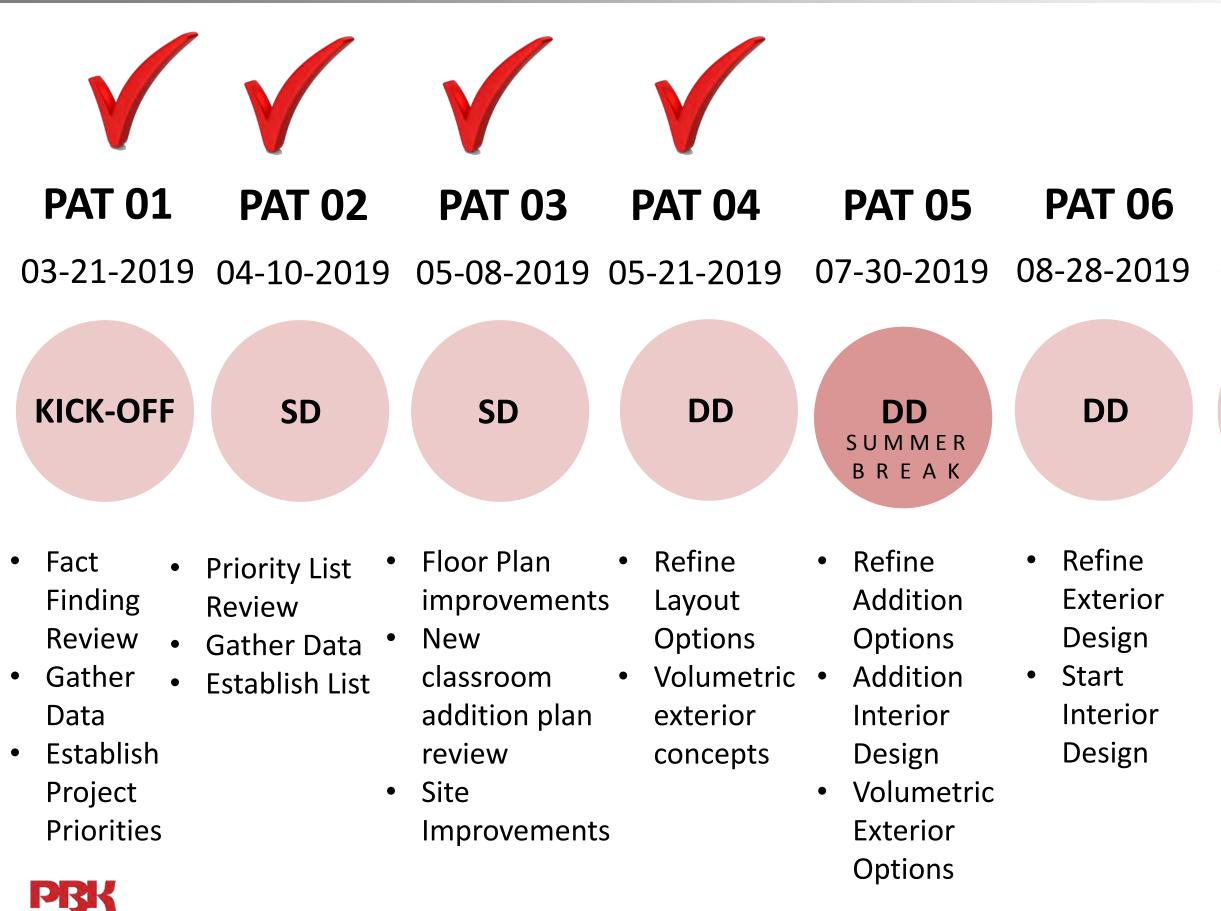

# **Project Overview**

Northbrook High School Additions and Renovations **PAT MEETING SCHEDULE** 

# PAT 07PAT 0809-17-201910-08-2019

CD 50%

CD 75%

- Review
  Overall
  Design
- Present
  Exterior and
  Interior
  imagery
- Review finishes

- Review
- Overall
- Design
- Review
- Finishes

- Classroom Addition
- Exterior/Interior Upgrades:
  - Security (i.e. upgrade fire alarms, controls)
  - Educational Specifications (lighting, upgrade flooring)
  - Mechanical/ HVAC (selected systems)
- Site Improvements
- **Roof Systems**; replacement
- **District-wide improvements:** 
  - Furniture Upgrades
  - Technology (Student devices 9<sup>th</sup> to 12<sup>th</sup>)
  - Athletic Upgrades (as needed)
  - Synthetic Turf Practice Field