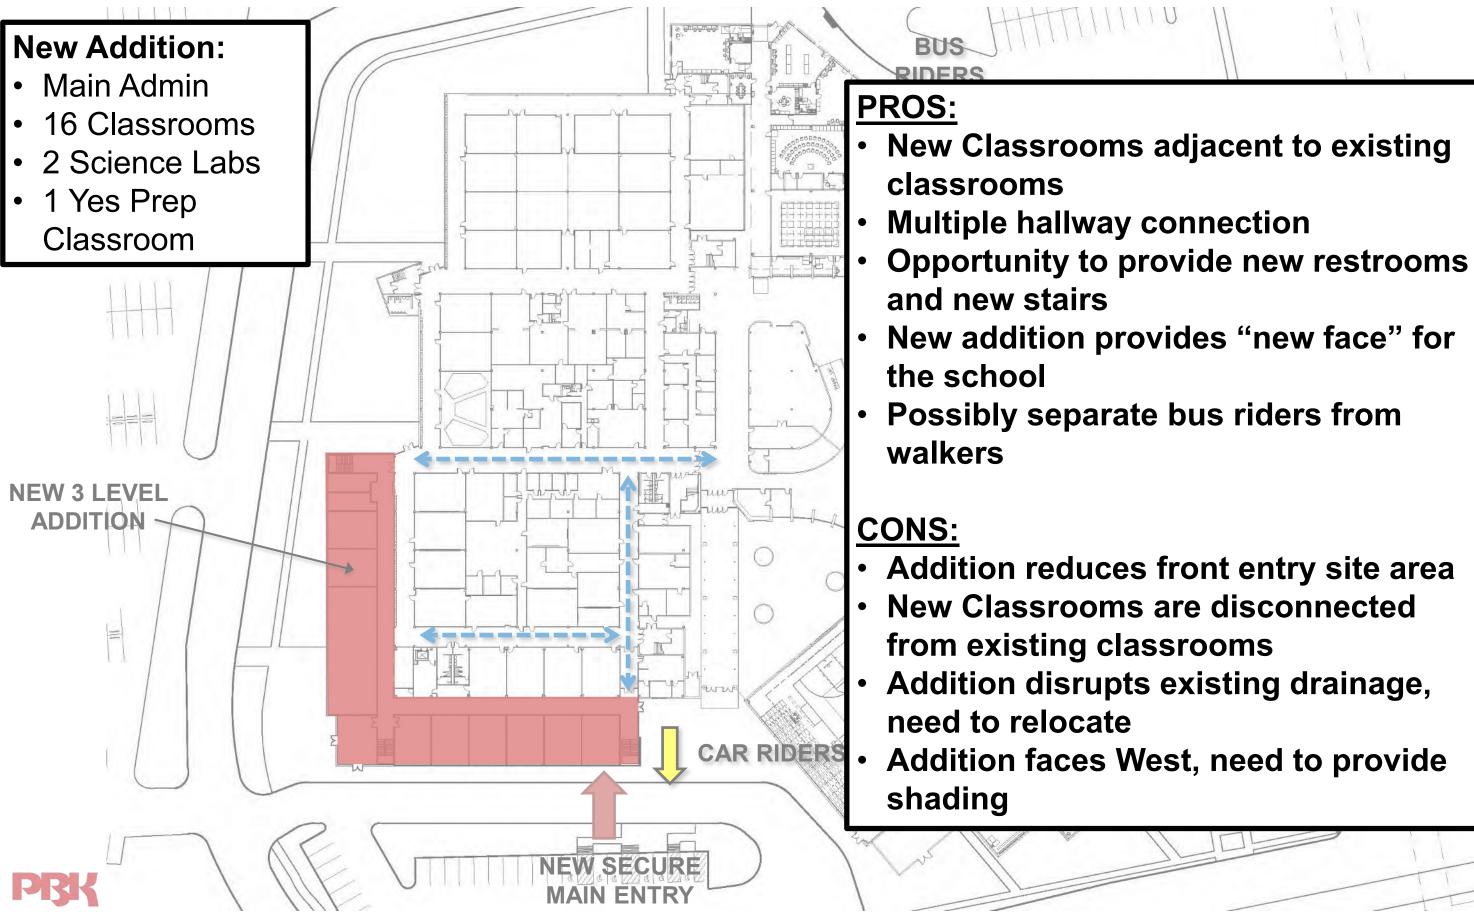

### 30% / 9%

-

+++++

++

NEW 3 LEVEL

### **Option "C"**

Northbrook High School Additions and Renovations **PAT 04 Options Review** 