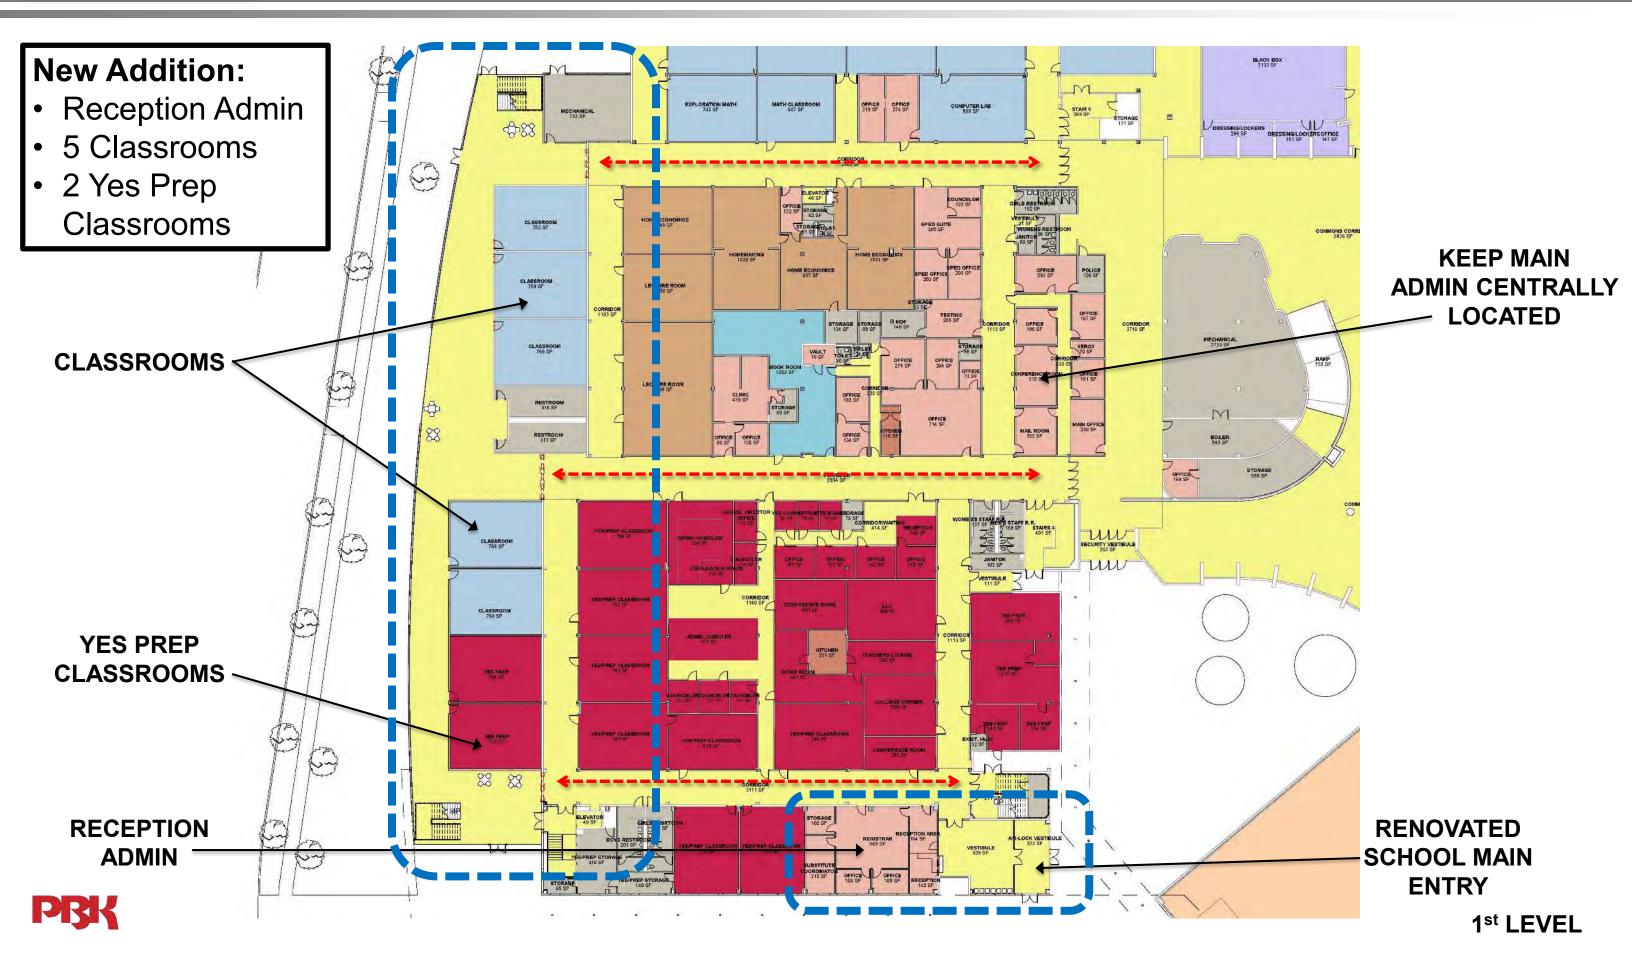

#### Northbrook High School Additions and Renovations New Addition Option "A.1" – 1<sup>st</sup> Level Plan

Northbrook High School Additions and Renovations New Addition Option "A.1" – 1<sup>st</sup> Level

#### Northbrook High School Additions and Renovations New Addition Option "A.1" – 1<sup>st</sup> Level

Northbrook High School Additions and Renovations New Addition Option "A.1" – 2<sup>nd</sup> Level

Northbrook High School Additions and Renovations New Addition Option "A.1" – 3<sup>rd</sup> Level