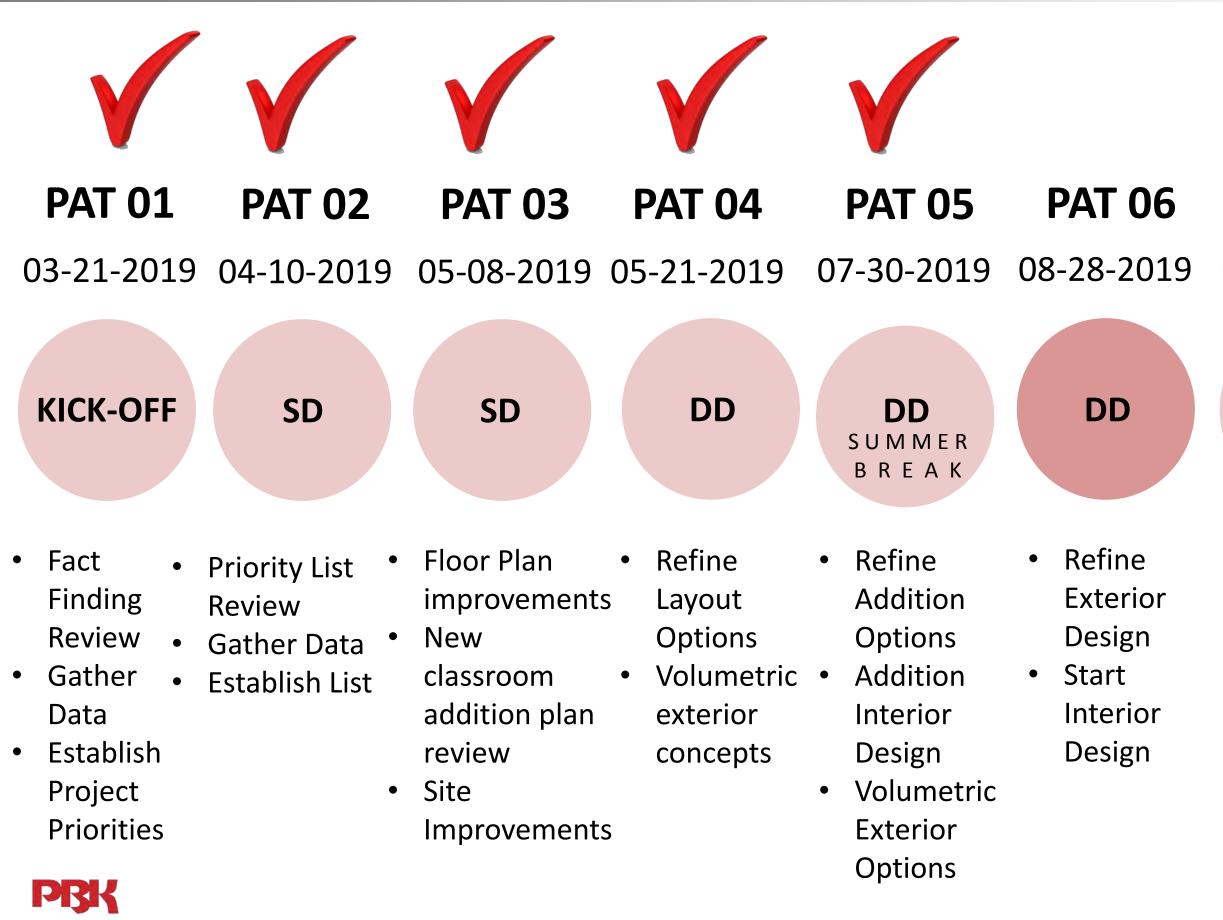

# **Project Overview**

Northbrook High School Additions and Renovations **PAT MEETING SCHEDULE** 

# PAT 07PAT 0809-17-201910-08-2019

CD 50%

CD 75%

- Review
  Overall
  Design
- Present
  Exterior and
  Interior
  imagery
- Review finishes

- Review
- Overall
- Design
- Review
- Finishes

- Classroom Addition
- Exterior/Interior Upgrades:
  - Security (i.e. upgrade fire alarms, controls)
  - Educational Specifications (lighting, upgrade flooring)
  - Mechanical/ HVAC (selected systems)
- Site Improvements
- **Roof Systems**; replacement
- **District-wide improvements:** 
  - Furniture Upgrades
  - Technology (Student devices 9<sup>th</sup> to 12<sup>th</sup>)
  - Athletic Upgrades (as needed)
  - Synthetic Turf Practice Field

Northbrook High School Additions and Renovations **PAT MEETING SCHEDULE** 

# PAT 07PAT 0809-17-201910-08-2019

CD 50%

CD 75%

- Review
  Overall
  Design
- Present
  Exterior and
  Interior
  imagery
- Review finishes

- Review
- Overall
- Design
- Review
- Finishes