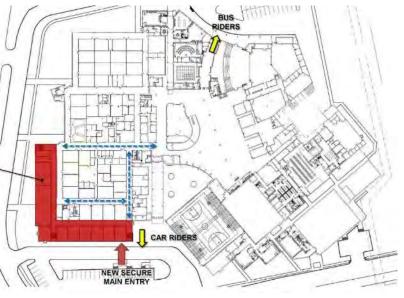

#### Northbrook High School Additions and Renovations New Addition Option "A.1" – 1<sup>st</sup> Level Plan

Northbrook High School Additions and Renovations New Addition Option "A.1" – 1<sup>st</sup> Level