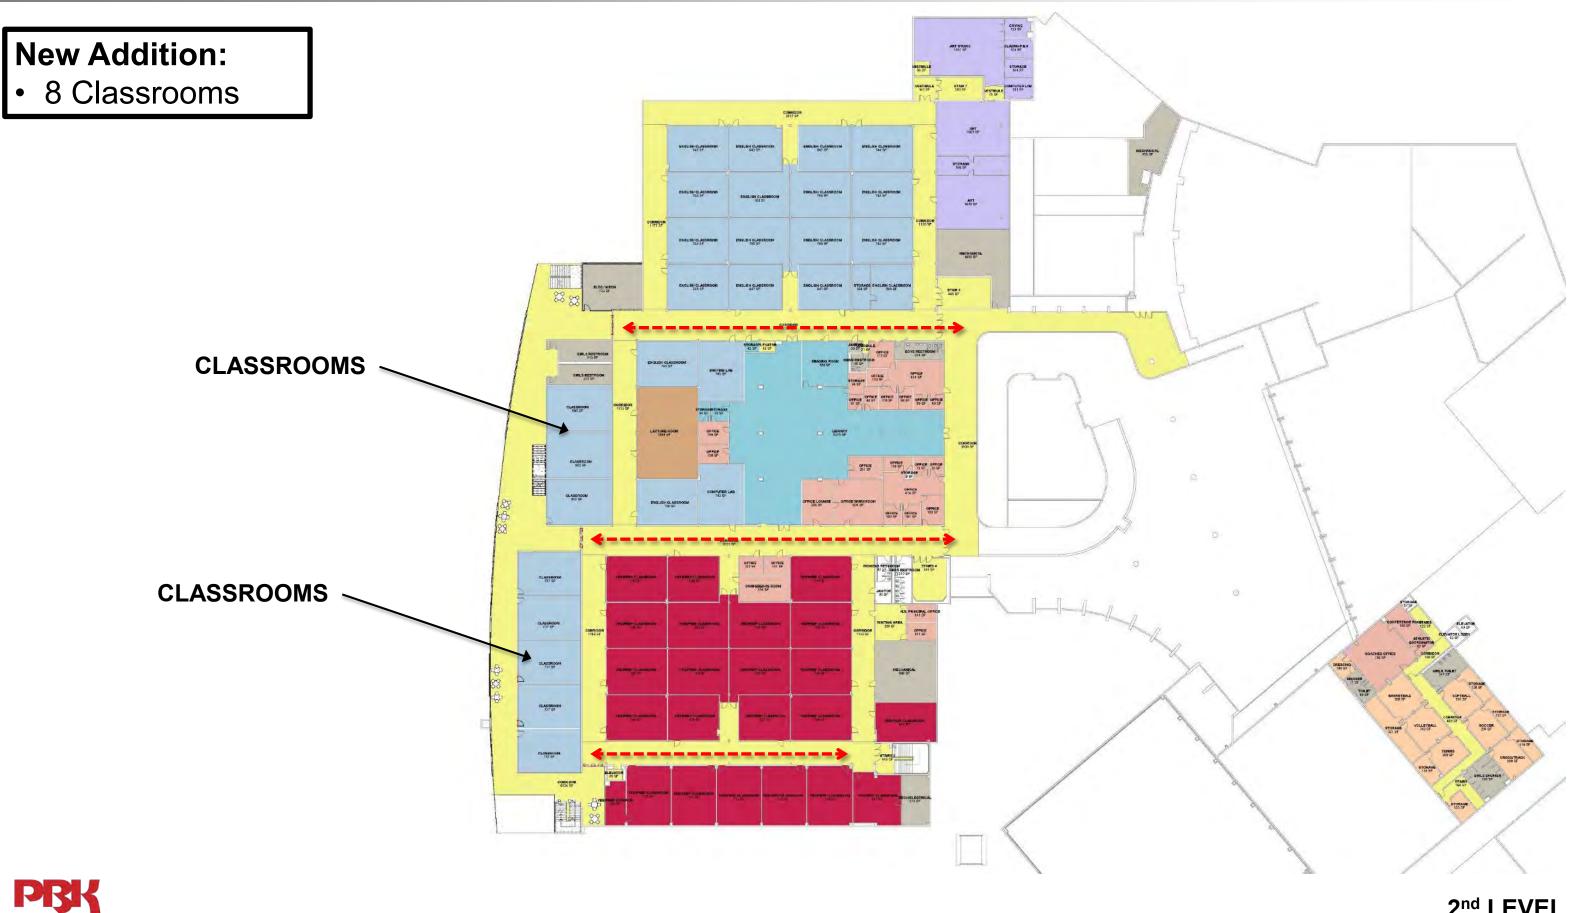

#### Northbrook High School Additions and Renovations New Addition Option "A.1" – 1<sup>st</sup> Level

Northbrook High School Additions and Renovations New Addition Option "A.1" – 2<sup>nd</sup> Level

Northbrook High School Additions and Renovations New Addition Option "A.1" – 3<sup>rd</sup> Level