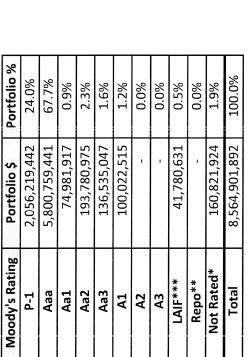

,631    | 41,520,182    |
| Money Market Funds         | 1,048,124,051 | 361,362,983   |
| Supranational              | 192,308,761   | 170,121,967   |
| Supranationals Green Bonds | 25,000,000    | 25,000,000    |
| Total                      | 8,564,901,892 | 7,150,681,019 |

|                                       | MIMF 12.2%<br>Supra 2.2% | Supra Green | 1 | Agy 45.6% |           |
|---------------------------------------|--------------------------|-------------|---|-----------|-----------|
| Muni 0.4%<br>CDs 10.9%<br>✓ LAIF 0.5% | Tsy 1.8%                 |             |   |           | Corp 6.6% |
| ABS Green 0.0%                        | ABS 6.0%                 | CP 9.5%     |   | MBS 3.9%  | Corp      |

Amounts are based on book value



## Allocation by Ratings

June 30, 2019





Amounts are based on book values

<sup>\*</sup>Not Rated by Moody's but A-1+ by S&P

<sup>\*\*</sup>Repurchase Agreements are not rated, but are collateralized by U.S. Treasury securities or securities issued by the Federal Agencies of the U.S.

<sup>\*\*\*</sup>LAIF is not rated, but is comprised of State Code allowable securities



June 30, 2019

Holdings by Issuer - Percent of Commingled Pool



Amounts are based on book values



## **Historical Month End Book Values**



| Fiscal Year         | T.      | Aug     | Sep     | Oct     | Nov     | Dec     | Jan     | Feb     | Mar     | Apr     | May     | Jun     |
|---------------------|---------|---------|---------|---------|---------|---------|---------|---------|---------|---------|---------|---------|
| FY 2010             | \$