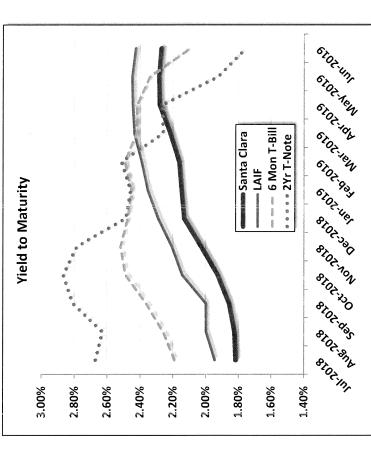

|                                                                                                                 |                                                                                                                |                                                    |



# Vield to Maturity and Weighted Average Maturity





| A         1.82%         1.82%         1.93%         2.03%         2.13%         2.15%         2.16%         2.22%         2.28%           AI         1.94%         2.00%         2.14%         2.21%         2.19%         2.36%         2.36%         2.44%         2.45%         2.48%         2.45%         2.44%         2.45%           SiII         2.19%         2.26%         2.48%         2.45%         2.49%         2.45%         2.42%         2.42%           Ex         2.67%         2.81%         2.79%         2.79%         2.46%         2.51%         2.26%         2.27%           V         550         529         483         458         406         445         459         496         411           M         194         191         193         201         207         192         188