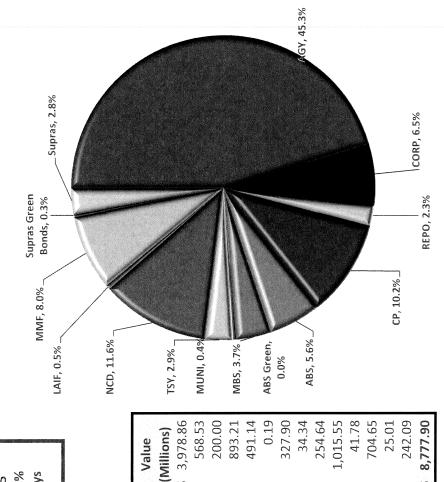

| 41.78       | 41.       |
| Money Market Funds         | 782.30      | 782.30      | 782.      |
| Supranationals Green Bonds | 25.00       | 25.00       | 25.       |
| Supranationals             | 242.00      | 242.14      | 241.      |
| Total                      | \$ 9,062.50 | \$ 9,053.89 | \$ 9,043. |
|                            |             |             |           |

<sup>\*</sup>Represents Amortized Book Value



## Allocation by Security Types

For the Month Ended May 31, 2019

| Average Daily Balance     | \$ 8,920,878,183.75 |
|---------------------------|---------------------|
| Book Yield                | 2.286%              |
| Weighted Average Maturity | 427 Days            |
|                           |                     |

## Asset Allocation By Market Value



Book Value\*
(Millions)

Par Value (Millions)

Investment Type

| Federal Agencies           | \$ 3,979.70 | \$ 3,976.55 | \$ 3,97 |
|----------------------------|-------------|-------------|---------|
| Corporate Bonds            | 567.30      | 567.05      | 56      |
| Repurchase Agreements      | 200.00      | 200.00      | 20      |
| Commercial Paper           | 896.63      | 893.52      | 58      |
| Asset-Backed Securities    | 489.35      | 489.21      | 45      |
| Asset-Backed Sec Green Bds | 0.19        | 0.19        |         |
| Mortgage Backed Securities | 322.97      | 322.55      | 32      |
| Municipal Securities       | 34.39       | 34,44       | (1)     |
| U.S. Treasuries            | 255.00      | 254.60      | 25      |
| Negotiable CDs             | 1,015.00    |