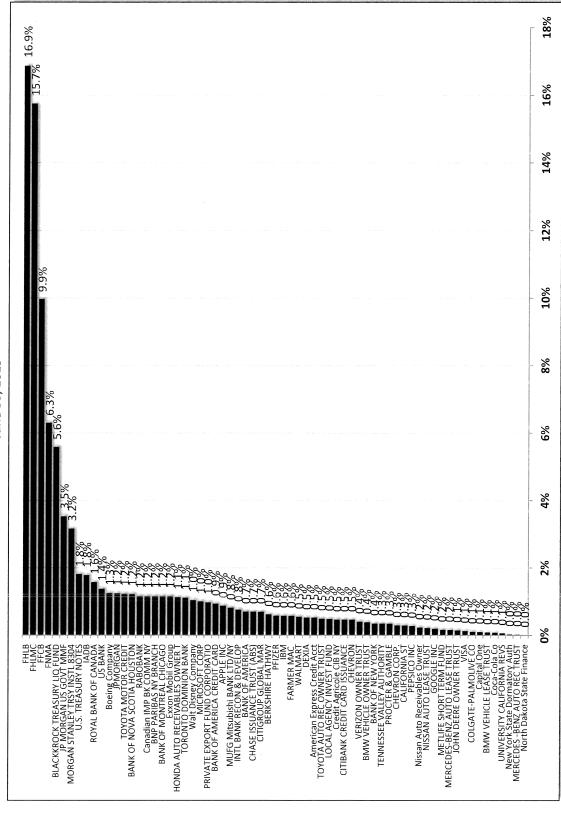

-------------------------|--------------------------|-------------|---|-----------|-----------|
| Muni 0.4%<br>CDs 10.9%<br>✓ LAIF 0.5% | Tsy 1.8%                 |             |   |           | Corp 6.6% |
| ABS Green 0.0%                        | ABS 6.0%                 | CP 9.5%     |   | MBS 3.9%  | Corp      |

Amounts are based on book value



## Allocation by Ratings

June 30, 2019





Amounts are based on book values

<sup>\*</sup>Not Rated by Moody's but A-1+ by S&P

<sup>\*\*</sup>Repurchase Agreements are not rated, but are collateralized by U.S. Treasury securities or securities issued by the Federal Agencies of the U.S.

<sup>\*\*\*</sup>LAIF is not rated, but is comprised of State Code allowable securities



June 30, 2019

Holdings by Issuer - Percent of Commingled Pool



Amounts are based on book values



## **Historical Month End Book Values**



| Fiscal Year         | T.      | Aug     | Sep     | Oct     | Nov     | Dec     | Jan     | Feb     | Mar     | Apr     | May     | Jun     |
|---------------------|---------|---------|---------|---------|---------|---------|---------|---------|---------|---------|---------|---------|
| FY 2010             | \$3.541 | \$3.373 | \$3.307 | \$3.307 | \$3.408 | \$4.175 | \$3.307 | \$3.408 | \$3.687 | \$4.463 | \$4.384 | \$3.536 |
| FY 2011             | \$3.230 | \$3.032 | \$3.143 | \$5.898 | \$3.227 | \$3.943 | \$3.695 | \$3.551 | \$3.712 | \$4.339 | \$4.179 | \$3.935 |
| FY 2012             | \$3.801 | \$3.736 | \$3.637 | \$3.555 | \$3.805 | \$4.567 | \$4.097 | \$4.040 | \$4.032 | \$4.926 | \$4.525 | \$3.833 |