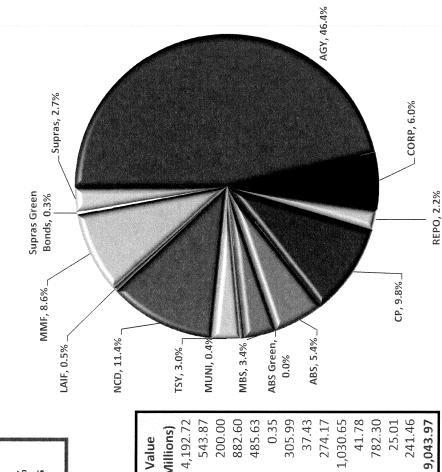

%, max maturity 92 days for loans and reinvestment, loan counterparty must be a primary dealer, loaned securities must be owned for at least 30 days                                                                                                                                                                                                     | Yes, None in<br>Portfolio |



## Allocation by Security Types

For the Month Ended April 30, 2019

| Average Daily Balance     | \$ 8,608,998,788.43 | 38.43    |
|---------------------------|---------------------|----------|
| Book Yield                | 2                   | 2.282%   |
| Weighted Average Maturity | 411                 | 411 Days |
|                           |                     |          |

## Asset Allocation By Market Value



Book Value\*

Par Value

| Investment Type            | (Millions)  | (Millions)  | (Million  |
|----------------------------|-------------|-------------|-----------|
| Federal Agencies           | \$ 4,207.81 | \$ 4,204.31 | \$ 4,192. |
| Corporate Bonds            | 544.56      | 544.27      | 543       |
| Repurchase Agreements      | 200.00      | 200.00      | 200       |
| Commercial Paper           | 886.63      | 882.62      | 882       |
| Asset-Backed Securities    | 485.15      | 485.02      | 485       |
| Asset-Backed Sec Green Bds | 0.35        | 0.35        | 0         |
| Mortgage Backed Securities | 304.28      | 304.20      | 305       |
| Municipal Securities       | 37.64       | 37.69       | 37.       |
| U.S. Treasuries            | 275.00      | 274.23      | 274.