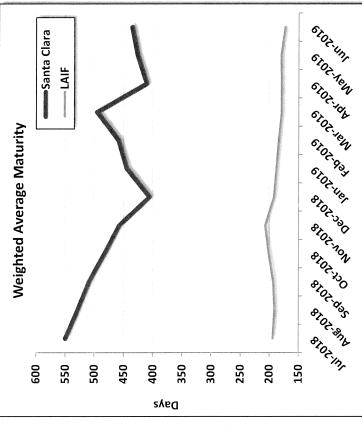

|                                                                                                                 |                                                                                                                |                                                    |



# Vield to Maturity and Weighted Average Maturity





| A         1.82%         1.82%         1.93%         2.03%         2.13%         2.15%         2.16%         2.22%         2.28%           AI         1.94%         2.00%         2.14%         2.21%         2.19%         2.36%         2.36%         2.44%         2.45%         2.48%         2.45%         2.44%         2.45%           SiII         2.19%         2.26%         2.48%         2.45%         2.49%         2.45%         2.42%         2.42%           Ex         2.67%         2.81%         2.79%         2.79%         2.46%         2.51%         2.26%         2.27%           V         550         529         483         458         406         445         459         496         411           M         194         191         193         201         207         192         188