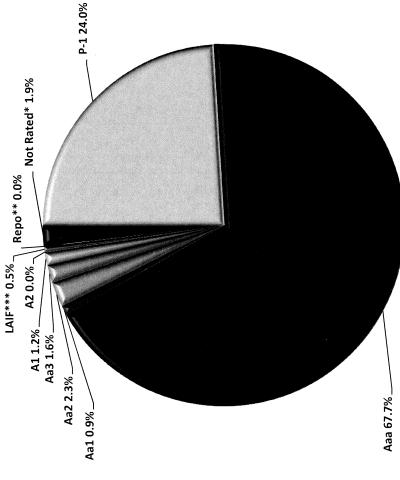

31    | 41,520,182    |
| Money Market Funds         | 1,048,124,051 | 361,362,983   |
| Supranational              | 192,308,761   | 170,121,967   |
| Supranationals Green Bonds | 25,000,000    | 25,000,000    |
| Total                      | 8,564,901,892 | 7,150,681,019 |

|                                       | MIMF 12.2%<br>Supra 2.2% | Supra Green | 1 | Agy 45.6% |           |
|---------------------------------------|--------------------------|-------------|---|-----------|-----------|
| Muni 0.4%<br>CDs 10.9%<br>✓ LAIF 0.5% | Tsy 1.8%                 |             |   |           | Corp 6.6% |
| ABS Green 0.0%                        | ABS 6.0%                 | CP 9.5%     |   | MBS 3.9%  | Corp      |

Amounts are based on book value



## Allocation by Ratings

June 30, 2019





Amounts are based on book values

<sup>\*</sup>Not Rated by Moody's but A-1+ by S&P

<sup>\*\*</sup>Repurchase Agreements are not rated, but are collateralized by U.S. Treasury securities or securities issued by the Federal Agencies of the U.S.

<sup>\*\*\*</sup>LAIF is not rated, but is comprised of State Code allowable securities



June 30, 2019

Holdings by Issuer - Percent of Commingled Pool



Amounts are based on book values



## **Historical Month End Book Values**



| Fiscal Year         | T.      | Aug     | Sep     | Oct     | Nov     | Dec     | Jan     | Feb     | Mar     | Apr     | May     | Jun     |
|---------------------|---------|---------|---------|---------|---------|---------|---------|---------|---------|---------|---------|---------|
| FY 2010             | \$3.