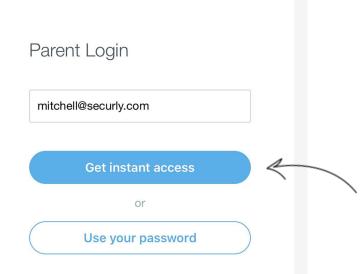

# Download the **SecurlyHome App.**

Access to your child's real-time activity feed, right in the palm of your hand.

2

Open the app and tap the **Login button**.

Enter the email address you have registered with your child's school and tap the "Get instant access" button.

Check your email **from your phone**, click on the link, and hooray! Your account is ready to go.

3