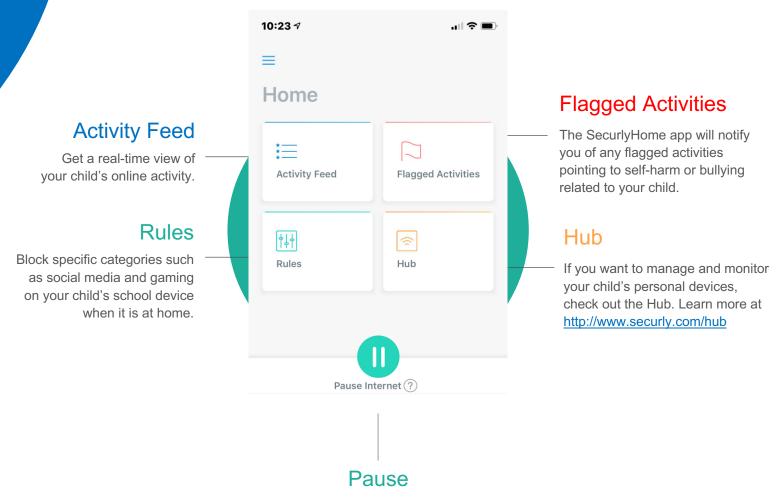

### Get to Know Your SecurlyHome App

Navigate and explore different views into your child's online activity.

Turn on and off internet access on your child's school device when it is at home.

If you want to learn more about Securly's online safety solutions, please visit <a href="https://www.securly.com/home">www.securly.com/home</a>. For any additional questions, email <a href="https://www.securly.com/home">homesupport@securly.com</a>.