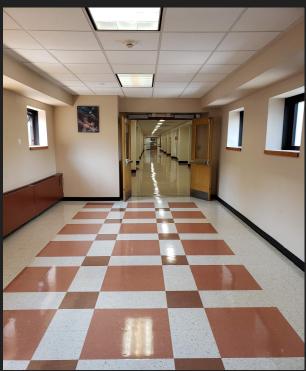

### Maintenance staff took tremendous pride in their work this summer. Is it a wet floor or not?