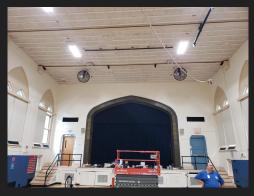

### Summer Work 2019

Pelham Facilities Department



#### Moving Mountains for Pelham Students



#### Pelham Colors and Pride





#### The High School Gym





#### In House Field Maintenance Paying Dividends







#### New Cafeteria Tables and Really Shiny Floors





#### Colonial Gym Painted and New Air Conditioning





#### Colonial Gym Paint and Air Conditioned



#### New Paint at Colonial... Beautiful!



#### Siwanoy New Paint and Air Conditioning







## Siwanoy AC and Paint. Soon to be cold enough for the Snow Leopards. Brrrr. Paint is amazing!!!







# New LED Lighting High School Gr/2nd and entire Annex Hallways







#### Roses are Red and look marvelous!!





#### New way out and renovation







### Maintenance staff took tremendous pride in their work this summer. Is it a wet floor or not?





#### Painting & Poetry? One of our student workers......