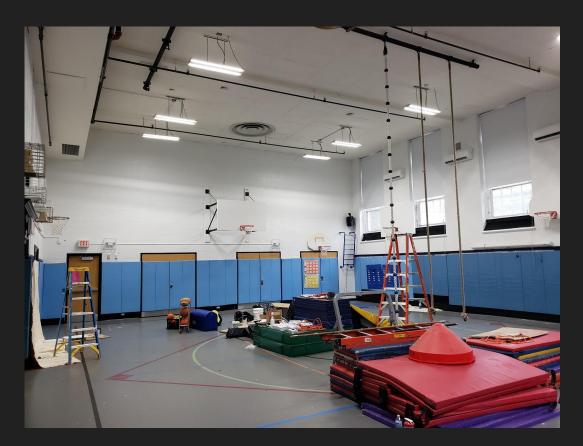

### Summer Work 2019

Pelham Facilities Department



#### Moving Mountains for Pelham Students



#### Pelham Colors and Pride





#### The High School Gym





#### In House Field Maintenance Paying Dividends







#### New Cafeteria Tables and Really Shiny Floors





#### Colonial Gym Painted and New Air Conditioning





#### Colonial Gym Paint and Air Conditioned



#### New Paint at Colonial... Beautiful!



#### Siwanoy New Paint and Air Conditioning







## Siwanoy AC and Paint. Soon to be cold enough for the Snow Leopards. Brrrr. Paint is amazing!!!







# New LED Lighting High School Gr/2nd and entire Annex Hallways







#### Roses are Red and look marvelous!!





#### New way out and renovation







### Maintenance staff took tremendous pride in their work this summer. Is it a wet floor or not?





#### Painting & Poetry? One of our student workers......