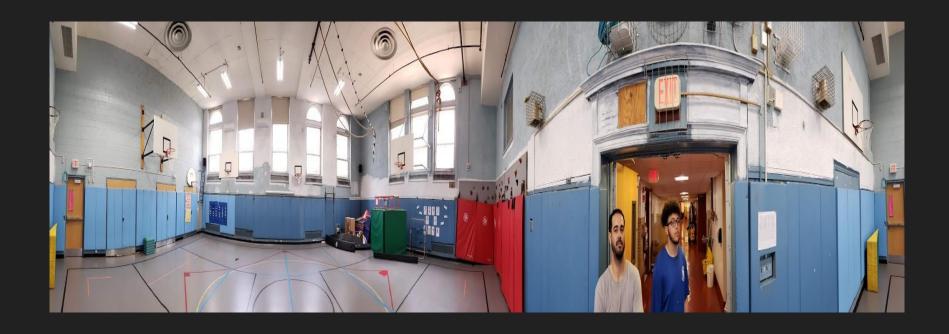

#### Colonial Gym Painted and New Air Conditioning

#### Colonial Gym Paint and Air Conditioned