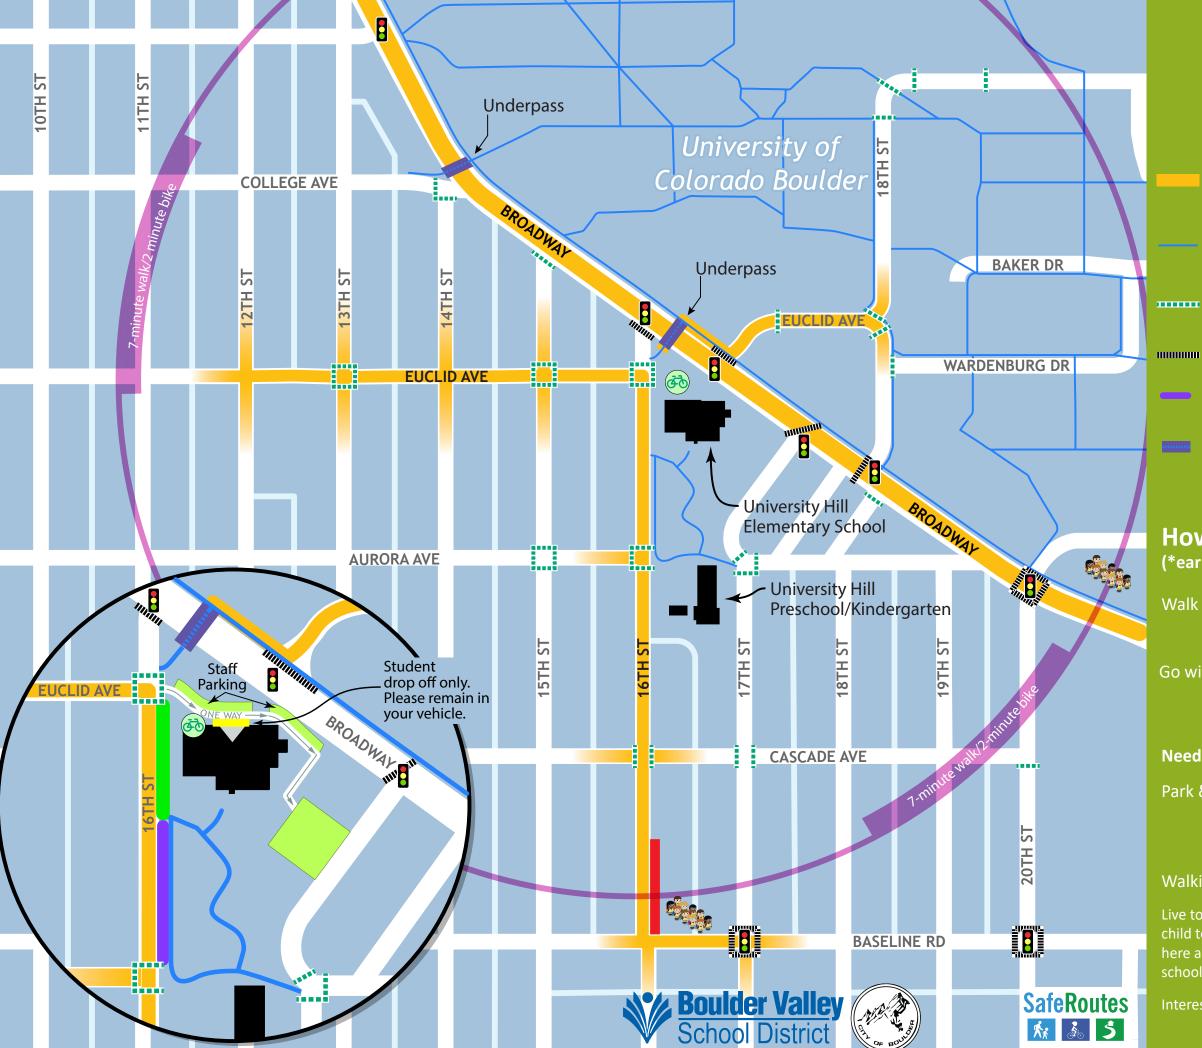

## University Hill Elementary School

Recommended Route to School

8

Signalized intersection

Multi-use path/soft surface trail

Bicycle parking

Unsignalized

crosswalk

Signalized crosswalk

zone

**Broadway Underpass** 

**Potential Walking** School Bus / **Bicycle Train** Location

## How to get to school: (\*earn Trip Tracker dollars)

Walk or Bike\*:

Find the closest recommended

route from your house to school. Bike parking is

located next to the front entrance.

Go with Friends: Connect with other parents in the neighborhood with Schoolpool and carpool,

walk, bike, ride RTD or the school bus together. Ask for the Uni HIII login ID at the front office.

Need to drive?

Park & Walk\*:

Park your car in a neighboring street and walk your child to school. See map for a convenient

Park & Walk location.

## Walking School Bus / Bicycle Train:

Live too far to bike or walk all the way to school, but would like your child to experience walking/biking to school? Drop your child off here and let them walk or bike with friends and adult volunteers to school.