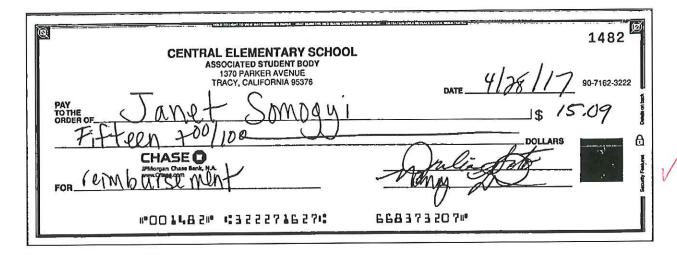

# ASB Reimbursement Form

| Teacher name: Janet Samoqui                  |
|----------------------------------------------|
|                                              |
| Reimbursement amount: #30.00 4A              |
| Description of expenses: AR class rewards:   |
| Cookies.                                     |
| Amount verification signature: Janua Johnson |
|                                              |
|                                              |
| Student Council signature: Vanny Vargas      |
| Principal signature: <u>Nany</u> LS          |
| Bonsint of C. 1                              |
| Receipt of fund signature:                   |
| Check # 6 15 21 Date 11 27/17                |