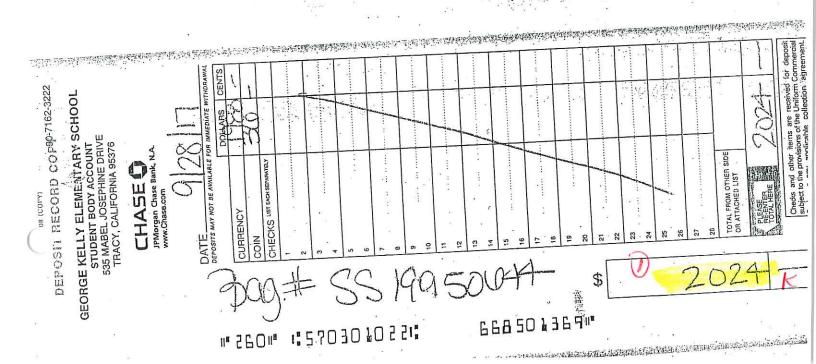

CENTRAL SECTION ZA

SAMPLE OF RECIEPTS AGRETING
TO DEPOSIT

# CENTRAL ELEM

3,244.00

10/20/2017

3,244.00

1

\$3,244.00

# **Deposit Summary**

# Checking (1001)

Total Number of Checks
Total Amount of Checks
Total Amount of Cash

Total Deposit

\$ 0.00
3,244.00
\$ 3,244.00

| Receipt No. | From | Method | Chk No. | Name on Check | Amount              |
|-------------|------|--------|---------|---------------|---------------------|
| 1h          |      | Cash   |         |               | \$ 53,244.00        |
|             |      |        |         |               | \$ 3,244.00 da post |
|             |      |        |         |               | intact              |
|             |      |        |         |               | timoly              |