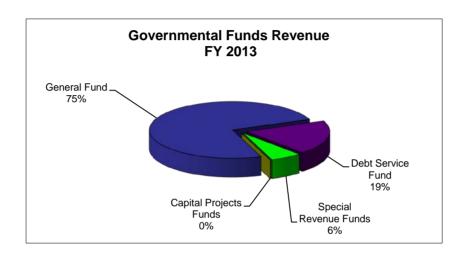

#### La Porte Independent School District Governmental Funds Revenue 2012-2013

The following presents a comparison of revenue for all Governmental Funds. Governmental Funds include the General, Special Revenue, Debt Service, and Capital Projects Funds. Most of the Districts basic services are included in Governmental Funds.

**Total Governmental Funds Revenue - Budget FY 2013** 

| Description            | Total<br>Revenue | Local<br>Sources | St | ate Program<br>Revenue | P    | Federal<br>Program<br>Revenue |
|------------------------|------------------|------------------|----|------------------------|------|-------------------------------|
| General Fund           | \$<br>70,703,850 | \$<br>61,585,000 | \$ | 8,643,850              | \$   | 475,000                       |
| Debt Service Fund      | 18,437,500       | 18,437,500       |    |                        |      |                               |
| Special Revenue Funds  | 5,799,543        | 1,475,300        |    | 23,000                 |      | 4,301,243                     |
| Capital Projects Funds | <br>50,000       | 50,000           |    |                        |      |                               |
| Total Revenue          | \$<br>94,990,893 | \$<br>81,547,800 | \$ | 8,666,850              | \$ 4 | 4,776,243                     |