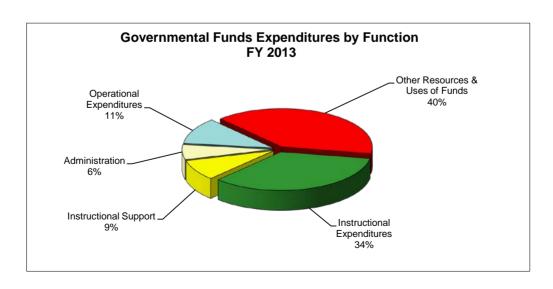

#### La Porte Independent School District Governmental Funds Expenditures 2012-2013

General Fund expenditures dominate Governmental Fund activities. However, since the district has a continuing need to fund capital projects and/or capital replacements, the Capital Projects Fund has a major impact on expenditures. New facilities and renovations are funded through taxpayer authorized bond issues that are managed through the Capital Project Funds.

**Total Governmental Funds Expenditures - Budget FY 2013** 

|                            | Total               | General       | Debt Service  | Special       | Capital               |
|----------------------------|---------------------|---------------|---------------|---------------|-----------------------|
| Description                | <b>Expenditures</b> | Fund          | Fund          | Revenue Funds | <b>Projects Funds</b> |
| Instructional Expenditures | \$ 37,595,172       | \$ 35,812,076 | \$ -          | \$ 1,783,096  |                       |
| Instructional Support      | 9,376,072           | 8,923,984     |               | 452,088       |                       |
| Administration             | 6,861,577           | 2,905,211     |               | 3,956,366     |                       |
| Operational Expenditures   | 12,052,661          | 12,052,661    |               |               |                       |
| Other Resources & Uses     |                     |               |               |               |                       |
| of Funds                   | 43,409,888          | 17,212,828    | 16,883,933    |               | 9,313,127             |
|                            | \$ 109,295,370      | \$ 76,906,760 | \$ 16,883,933 | \$ 6,191,550  | \$ 9,313,127          |