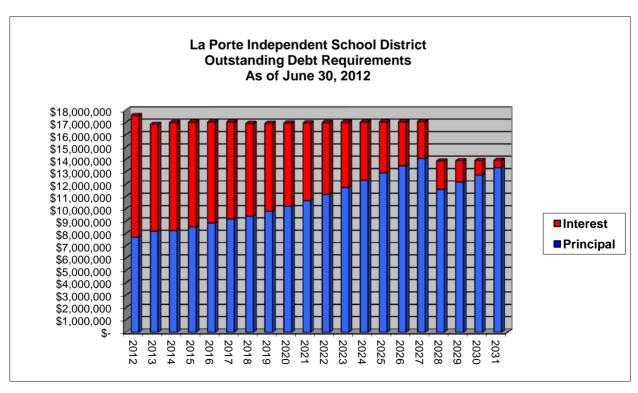

|
| 2026        | 13,495,000          | 3,573,914      | 17,068,914                                |
| 2027        | 14,100,000          | 2,988,813      | 17,088,813                                |
| 2028        | 11,590,000          | 2,306,394      | 13,896,394                                |
| 2029        | 12,180,000          | 1,739,050      | 13,919,050                                |
| 2030        | 12,750,000          | 1,180,525      | 13,930,525                                |
| 2031        | 13,355,000          | 596,600        | 13,951,600                                |
| Total       | \$ 216,570,000      | \$ 111,805,770 | 328,375,770                               |

(1) Includes 75,491.11 of accrued interest from the Series 2012 Unlimited Tax Refunding Bonds.



## **Section III - Food Service Fund**



## FOOD SERVICE FUND (National School Breakfast and Lunch Program)

The Food Service Fund is to be used for programs using federal reimbursement revenues originating from the United States Department of Agriculture (USDA). This fund is considered a Special Revenue Fund since it meets the following criteria:

- \* User fees are charged to supplement the National School Lunch Program (NSLP) reimbursement -- i.e., students are charged for the meals.
- \* The General Fund subsidizes the Food Service Fund for all amounts required in excess of the NSLP reimbursements and user fees.
- \* The school district does not intend for the Food Service Fund to be self-sustaining.

This fund may have a fund balance not to exceed three months of operations, and fu