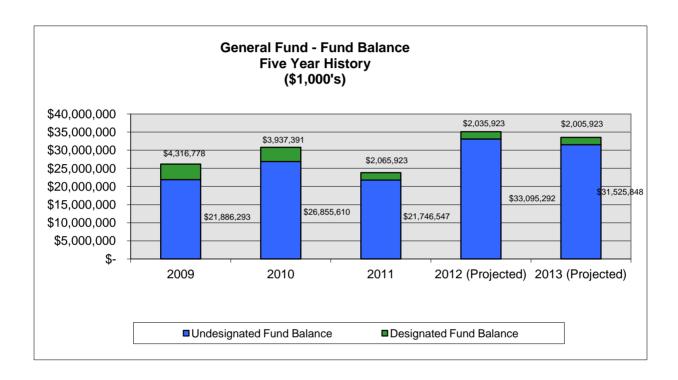

## General Fund - Projected Fund Balance 2012-2013

The District has an undesignated fund balance projection of \$31.525 million. This is equal to approximately 6 months operating expenditures and represents adequate undesignated reserves to meet the challenges it could face given unfavorable market conditions or during an active hurricane season.

#### **GENERAL FUND - SUMMARY**

|       |                                      | 2010-11<br>Actual* | 201<br>Amended<br>Budget* | 1-12<br>Estimated<br>Actual* | 2012-13<br>Adopted<br>Budget | Delta to<br>2011-12<br>Est Actual |
|-------|--------------------------------------|--------------------|---------------------------|------------------------------|------------------------------|-----------------------------------|
| Codes | Revenues:                            |                    |                           |                              |                              | _                                 |
| 5700  | Local Revenue                        | \$ 61,419,251      | \$ 59,711,317             | \$ 63,171,055                | \$ 61,585,000                | \$ (1,586,055)                    |
| 5800  | State Revenue                        | 10,733,691         | 12,669,561                | 18,465,435                   | 8,643,850                    | (9,821,585)                       |
| 5900  | Federal Revenue                      | 770,963            | 261,000                   | 1,438,690                    | 475,000                      | (963,690)                         |
|       | Total Revenues                       | 72,923,905         | 72,641,878                | 83,075,180                   | 70,703,850                   | (12,371,330)                      |
|       | Expenditures:                        |                    |                           |                              |                              |                                   |
|       | Operating                            |                    |                           |                              |                              |                                   |
| 11    | Instruction                          | 35,766,678         | 34,535,752                | 33,418,262                   | 34,839,314                   | 1,421,052                         |
| 12    | Instrctn'l Resources & Media         | 801,806            | 755,712                   | 644,919                      | 684,300                      | 39,381                            |
| 13    | Staff Development                    | 290,570            | 354,286                   | 311,587                      | 288,462                      | (23,125)                          |
| 21    | Instructional Administration         | 1,013,600          | 1,061,706                 | 969,022                      | 1,039,429                    | 70,407                            |
| 23    | Campus Administration                | 3,826,018          | 3,866,520                 | 3,580,946                    | 3,720,829                    | 139,883                           |
| 31    | Guidance & Counseling                | 1,983,502          | 1,918,403                 | 1,865,286                    | 1,894,209                    | 28,923                            |
| 32    | Social Work Services                 | 184,084            | 182,196                   | 167,281                      | 170,476                      | 3,195                             |
| 33    | Health Services                      | 833,817            | 868,615                   | 757,598                      | 809,251                      | 51,653                            |
| 34    | Student Transportation               | 2,978,589          | 2,578,191                 | 2,817,906                    | 2,844,861                    | 26,955                            |
| 36    | Cocurricular Activities              | 1,445,235          | 1,227,307                 | 1,255,635                    | 1,220,190                    | (35,445)                          |
| 41    | General Administration               | 3,032,676          | 3,135,070                 | 2,786,788                    | 2,905,211                    | 118,423                           |
| 51    | Plant Maint & Operations             | 4,783,405          | 7,334,683                 | 7,309,885                    | 7,169,859                    | (140,026)                         |
| 52    | Security Services                    | 615,219            | 590,308                   | 542,875                      | 545,602                      | 2,727                             |
| 53    | Data Processing                      | 1,140,741          | 1,256,910                 | 1,287,359                    | 1,492,339                    | 204,980                           |
| 61    | Community Services                   | 69,447             | 71,755                    | 66,503                       | 69,600                       | 3,097                             |
| 01    |                                      | 09,441             | 71,733                    | 00,303                       | 09,000                       | 3,097                             |
| 04    | Intergovernmental                    |                    |                           |                              |                              |                                   |
| 91    | Contracted Instructional Services    | 45 400 040         | 44.075.004                | 17 100 100                   | 45 550 400                   | (4.070.050)                       |
| 00    | Between Public Schools               | 15,406,248         | 14,275,331                | 17,430,126                   | 15,556,168                   | (1,873,958)                       |
| 93    | Shared Service Agreement             | 18,043             | 11,280                    | 11,280                       | 12,040                       | 760                               |
| 95    | Juvenile Justice Alt Ed              | 20,790             | 20,790                    | 19,620                       | 19,620                       | -                                 |
| 97    | Payments to Tax Increment Fund       | 1,110,264          | 1,221,290                 | 934,600                      | 950,000                      | 15,400                            |
| 99    | Tax Appraisal & Collection           | 644,788            | 645,828                   | 655,170                      | 675,000                      | (7,602)                           |
|       | Total Expenditures                   | 75,965,520         | 75,911,933                | 76,832,648                   | 76,906,760                   | 46,680                            |
|       | Other Financing Sources (Uses)       |                    |                           |                              |                              |                                   |
| 7915  | Other Sources                        |                    |                           | 3,040,289                    | 4,633,466                    | 1,593,177                         |
| 8911  | Other Uses                           | (1,525)            |                           |                              |                              | -                                 |
| 7080  | Total Other Financing Sources (Uses) | (1,525)            | -                         | 3,040,289                    | 4,633,466                    |                                   |
| 1200  | Impact on Fund Balance               | (3,043,139)        | (3,270,055)               | 9,282,821                    | (1,569,444)                  | (10,852,265)                      |
| 0100  | Fund Balance - Beginning 199         | 26,855,610         | 23,812,471                | 23,812,471                   | 33,095,292                   | 9,282,821                         |
|       |                                      |                    |                           | ,-· <b>-</b> ,···            | , ,                          |                                   |
| 3000  | Fund Balance - Ending 6/30/09        | \$ 23,812,471      | \$ 20,542,416             | \$ 33,095,292                | \$ 31,525,848                | \$ (1,569,444)                    |