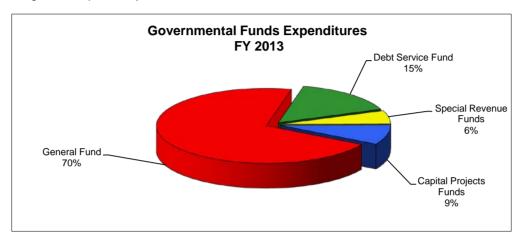

#### La Porte Independent School District Governmental Funds Revenue 2012-2013

The following presents a comparison of revenue for all Governmental Funds. Governmental Funds include the General, Special Revenue, Debt Service, and Capital Projects Funds. Most of the Districts basic services are included in Governmental Funds.

**Total Governmental Funds Revenue - Budget FY 2013** 

| Description            | Total<br>Revenue | Local<br>Sources | St | ate Program<br>Revenue | P    | Federal<br>Program<br>Revenue |
|------------------------|------------------|------------------|----|------------------------|------|-------------------------------|
| General Fund           | \$<br>70,703,850 | \$<br>61,585,000 | \$ | 8,643,850              | \$   | 475,000                       |
| Debt Service Fund      | 18,437,500       | 18,437,500       |    |                        |      |                               |
| Special Revenue Funds  | 5,799,543        | 1,475,300        |    | 23,000                 |      | 4,301,243                     |
| Capital Projects Funds | <br>50,000       | 50,000           |    |                        |      |                               |
| Total Revenue          | \$<br>94,990,893 | \$<br>81,547,800 | \$ | 8,666,850              | \$ 4 | 4,776,243                     |

#### La Porte Independent School District Governmental Funds Expenditures 2012-2013

General Fund expenditures dominate Governmental Fund activities. However, since the district has a continuing need to fund capital projects and/or capital replacements, the Capital Projects Fund has a major impact on expenditures. New facilities and renovations are funded through taxpayer authorized bond issues that are managed through the Capital Project Funds.

**Total Governmental Funds Expenditures - Budget FY 2013** 

|                            | Total               | General       | Debt Service  | Special       | Capital               |
|----------------------------|---------------------|---------------|---------------|---------------|-----------------------|
| Description                | <b>Expenditures</b> | Fund          | Fund          | Revenue Funds | <b>Projects Funds</b> |
| Instructional Expenditures | \$ 37,595,172       | \$ 35,812,076 | \$ -          | \$ 1,783,096  |                       |
| Instructional Support      | 9,376,072           | 8,923,984     |               | 452,088       |                       |
| Administration             | 6,861,577           | 2,905,211     |               | 3,956,366     |                       |
| Operational Expenditures   | 12,052,661          | 12,052,661    |               |               |                       |
| Other Resources & Uses     |                     |               |               |               |                       |
| of Funds                   | 43,409,888          | 17,212,828    | 16,883,933    |               | 9,313,127             |
|                            | \$ 109,295,370      | \$ 76,906,760 | \$ 16,883,933 | \$ 6,191,550  | \$ 9,313,127          |