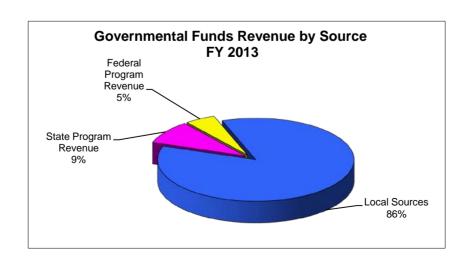

#### La Porte Independent School District Governmental Funds Revenue 2012-2013

The following presents a comparison of revenue for all Governmental Funds. Governmental Funds include the General, Special Revenue, Debt Service, and Capital Projects Funds. Most of the Districts basic services are included in Governmental Funds.

**Total Governmental Funds Revenue - Budget FY 2013** 

| Description            | Total<br>Revenue | Local<br>Sources | St | ate Program<br>Revenue | P    | Federal<br>Program<br>Revenue |
|------------------------|------------------|------------------|----|------------------------|------|-------------------------------|
| General Fund           | \$<br>70,703,850 | \$<br>61,585,000 | \$ | 8,643,850              | \$   | 475,000                       |
| Debt Service Fund      | 18,437,500       | 18,437,500       |    |                        |      |                               |
| Special Revenue Funds  | 5,799,543        | 1,475,300        |    | 23,000                 |      | 4,301,243                     |
| Capital Projects Funds | <br>50,000       | 50,000           |    |                        |      |                               |
| Total Revenue          | \$<br>94,990,893 | \$<br>81,547,800 | \$ | 8,666,850              | \$ 4 | 4,776,243                     |