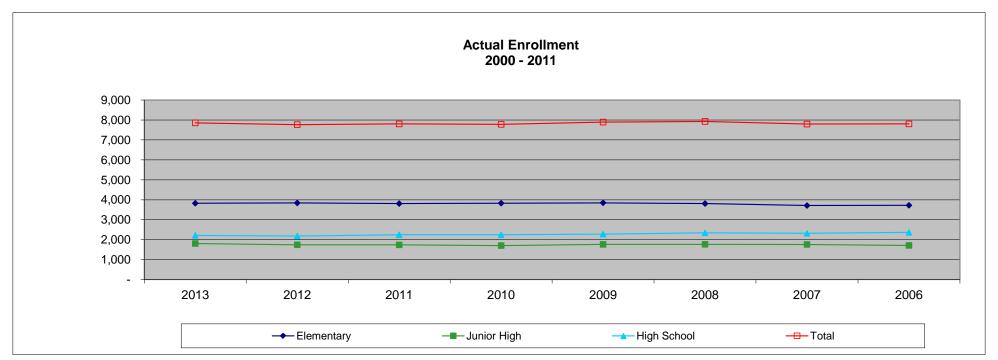

#### La Porte Independent School District Student Enrollment 2012-2013

| Campus                           | 2012/2013<br>Projected<br>Enrollment | 2011/2012<br>Enrollment | 2010/2011<br>Actual<br>Enrollment | 2008/2009<br>Actual<br>Enrollment | 2007/2008<br>Actual<br>Enrollment | 2006/2007<br>Actual<br>Enrollment | 2005/2006<br>Actual<br>Enrollment | 2004/2005<br>Actual<br>Enrollment | 2003/2004<br>Actual<br>Enrollment | 2002/2003<br>Actual<br>Enrollment | 2001/2002<br>Actual<br>Enrollment | 2000/2001<br>Actual<br>Enrollment |
|----------------------------------|--------------------------------------|-------------------------|-----------------------------------|-----------------------------------|-----------------------------------|-----------------------------------|-----------------------------------|-----------------------------------|-----------------------------------|-----------------------------------|-----------------------------------|-----------------------------------|
| La Porte HS                      | 2154                                 | 2,121                   | 2,183                             | 2,159                             | 2,195                             | 2,277                             | 2,233                             | 2,277                             | 2,208                             | 2,252                             | 2,188                             | 2,151                             |
| DeWalt HS                        | 63                                   | 61                      | 67                                | 88                                | 86                                | 69                                | 86                                | 88                                | 84                                | 86                                | 87                                | 91                                |
| La Porte JH                      | 561                                  | 566                     | 553                               | 543                               | 594                               | 622                               | 620                               | 624                               | 631                               | 641                               | 648                               | 647                               |
| Lomax JH                         | 608                                  | 628                     | 581                               | 585                               | 612                               | 563                               | 531                               | 551                               | 528                               | 526                               | 550                               | 612                               |
| Baker 6th Grade                  | 641                                  | 551                     | 608                               | 577                               | 559                               | 586                               | 611                               | 538                               | 570                               | 585                               | 607                               | 560                               |
| Secondary Total                  | 4027                                 | 3,927                   | 3,992                             | 3,952                             | 4,046                             | 4,117                             | 4,081                             | 4,078                             | 4,021                             | 4,090                             | 4,080                             | 4,061                             |
| Bayshore                         | 559                                  | 561                     | 532                               | 345                               | 375                               | 453                               | 397                               | 482                               | 446                               | 511                               | 587                               | 614                               |
| College Park                     | 485                                  | 487                     | 474                               | 479                               | 503                               | 478                               | 761                               | 746                               | 636                               | 587                               | 636                               | 559                               |
| Heritage                         | 639                                  | 642                     | 647                               | 703                               | 636                               | 539                               | N/A                               | N/A                               | N/A                               | N/A                               | N/A                               | N/A                               |
| La Porte                         | 523                                  | 525                     | 522                               | 592                               | 579                               | 558                               | 650                               | 638                               | 660                               | 635                               | 590                               | 543                               |
| Lomax                            | 546                                  | 548                     | 534                               | 579                               | 583                               | 594                               | 600                               | 571                               | 585                               | 610                               | 610                               | 702                               |
| Reid                             | 492                                  | 494                     | 515                               | 527                               | 534                               | 553                               | 550                               | 522                               | 541                               | 550                               | 568                               | 568                               |
| Rizzuto                          | 582                                  | 584                     | 585                               | 604                               | 638                               | 635                               | 754                               | 765                               | 724                               | 695                               | 680                               | 691                               |
| Elementary Total                 | 3826                                 | 3,841                   | 3,809                             | 3,829                             | 3,848                             | 3,810                             | 3,712                             | 3,724                             | 3,592                             | 3,588                             | 3,671                             | 3,677                             |
| District Total                   | 7853                                 | 7,768                   | 7,801                             | 7,781                             | 7,894                             | 7,927                             | 7,793                             | 7,802                             | 7,613                             | 7,678                             | 7,751                             | 7,738                             |
| Student Increase Over Prior Year | 85                                   | (33)                    | 20                                | (113)                             | (33)                              | 134                               | (9)                               | 189                               | (65)                              | (73)                              | 13                                | 108                               |

#### La Porte Independent School District Enrollment Projections

| Year (Oct) | EE  | K   | 1st | 2nd | 3rd | 4th | 5th | 6th | 7th | 8th | 9th | 10th | 11th | 12th | K-12 | Total | Growth | Percent |
|------------|-----|-----|-----|-----|-----|-----|-----|-----|-----|-----|-----|------|------|------|------|-------|--------|---------|
| 2006/07    | 203 | 620 | 580 | 614 | 581 | 548 | 575 | 611 | 558 | 599 | 632 | 610  | 565  | 527  | 7620 | 7823  |        |         |
| 2007/08    | 270 | 549 | 671 | 557 | 622 | 598 | 552 | 586 | 627 | 568 | 637 | 583  | 602  | 520  | 7672 | 7942  | 119    | 1.5%    |
| 2008/09    | 263 | 599 | 603 | 649 | 561 | 607 | 581 | 559 | 598 | 608 | 615 | 569  | 578  | 530  | 7657 | 7920  | -22    | -0.3%   |
| 2009/10    | 299 | 563 | 643 | 578 | 640 | 552 | 588 | 579 | 540 | 579 | 656 | 570  | 548  | 512  | 7548 | 7847  | -73    | -0.9%   |
| 2010/11    | 311 | 537 | 597 | 594 | 563 | 649 | 562 | 609 | 578 | 559 | 663 | 578  | 511  | 506  | 7506 | 7817  | -30    | -0.4%   |
| 2011/12    | 313 | 577 | 576 | 598 | 575 | 568 | 634 | 551 | 615 | 579 | 584 | 599  | 558  | 441  | 7455 | 7768  | -49    | -0.6%   |
| 2012/13    | 313 | 565 | 601 | 580 | 610 | 584 | 573 | 641 | 548 | 621 | 610 | 536  | 574  | 497  | 7540 | 7853  | 85     | 1.1%    |
| 2013/14    | 313 | 558 | 588 | 580 | 578 | 616 | 587 | 603 | 635 | 542 | 666 | 554  | 523  | 509  | 7539 | 7852  | -1     | 0.0%    |
| 2014/15    | 313 | 575 | 583 | 585 | 576 | 579 | 614 | 617 | 592 | 640 | 573 | 610  | 538  | 459  | 7541 | 7854  | 2      | 0.0%    |
| 2015/16    | 313 | 579 | 590 | 575 | 586 | 580 | 585 | 597 | 617 | 597 | 679 | 524  | 599  | 476  | 7584 | 7897  | 43     | 0.5%    |
| 2016/17    | 313 | 588 | 605 | 591 | 581 | 586 | 586 | 580 | 591 | 618 | 635 | 619  | 512  | 530  | 7622 | 7935  | 38     | 0.5%    |
| 2017/18    | 313 | 586 | 610 | 602 | 593 | 587 | 590 | 598 | 557 | 595 | 655 | 585  | 603  | 466  | 7627 | 7940  | 5      | 0.1%    |
| 2018/19    | 313 | 599 | 609 | 607 | 605 | 600 | 594 | 587 | 605 | 559 | 632 | 599  | 572  | 555  | 7723 | 8036  | 96     | 1.2%    |
| 2019/20    | 313 | 611 | 622 | 599 | 608 | 611 | 594 | 595 | 579 | 603 | 594 | 579  | 568  | 517  | 7680 | 7993  | -43    | -0.5%   |
| 2020/21    | 313 | 615 | 636 | 620 | 602 | 614 | 621 | 598 | 610 | 590 | 640 | 546  | 564  | 518  | 7774 | 8087  | 94     | 1.2%    |
| 2021/22    | 313 | 624 | 644 | 636 | 622 | 608 | 617 | 622 | 602 | 607 | 626 | 587  | 538  | 514  | 7847 | 8160  | 73     | 0.9%    |