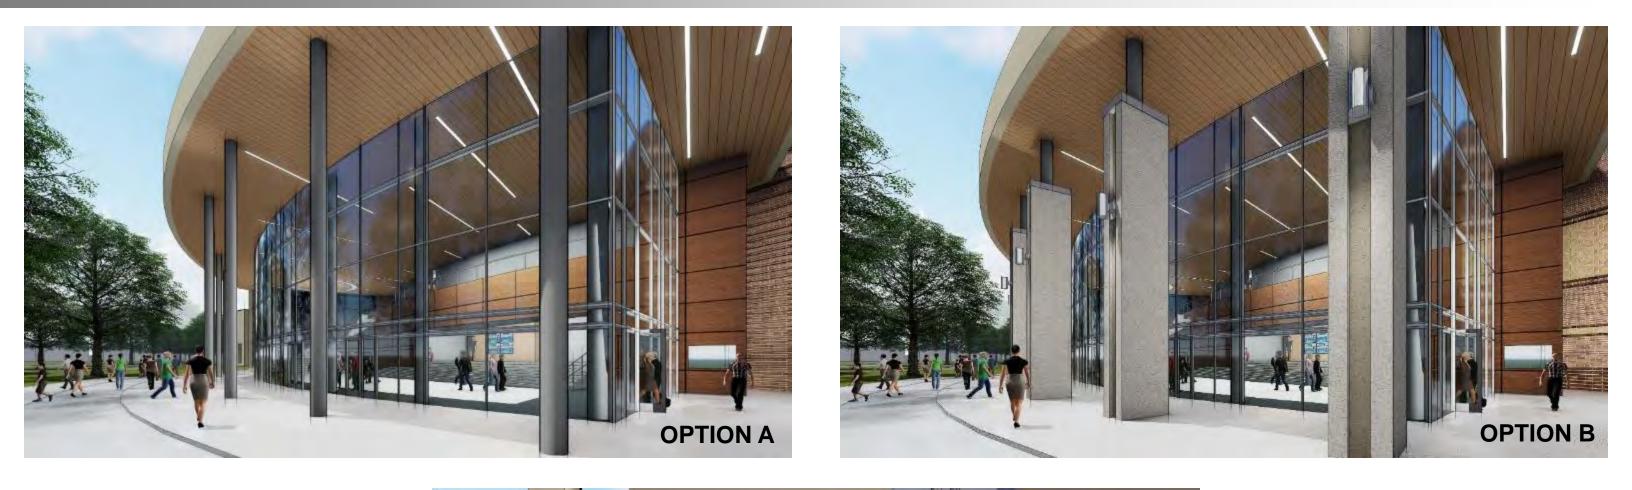

# **Exterior Development Options**

### VIEW AERMAL

MAIN ENTRY VIEW

### MAIN FACADE VIEW

**VIEW FROM DAIRY ASHFORD** 

### MAIN ENTRY VIEW

### MAIN FACADE VIEW

MAIN ENTRY VIEW

### VIEW AERIAL

### **VIEW FROM DAIRY ASHFORD**

MAIN ENTRY VIEW

# **Options Review**

# **10 MINUTE REVIEW AND TREAT BREAK**

- Log in to: slido.com
- Enter Code: XX

- **1.** Which Option is preferred for the exterior design for the Auditorium, A, B or C?
- 2. Do you agree with the overall design direction for the Auditorium design?