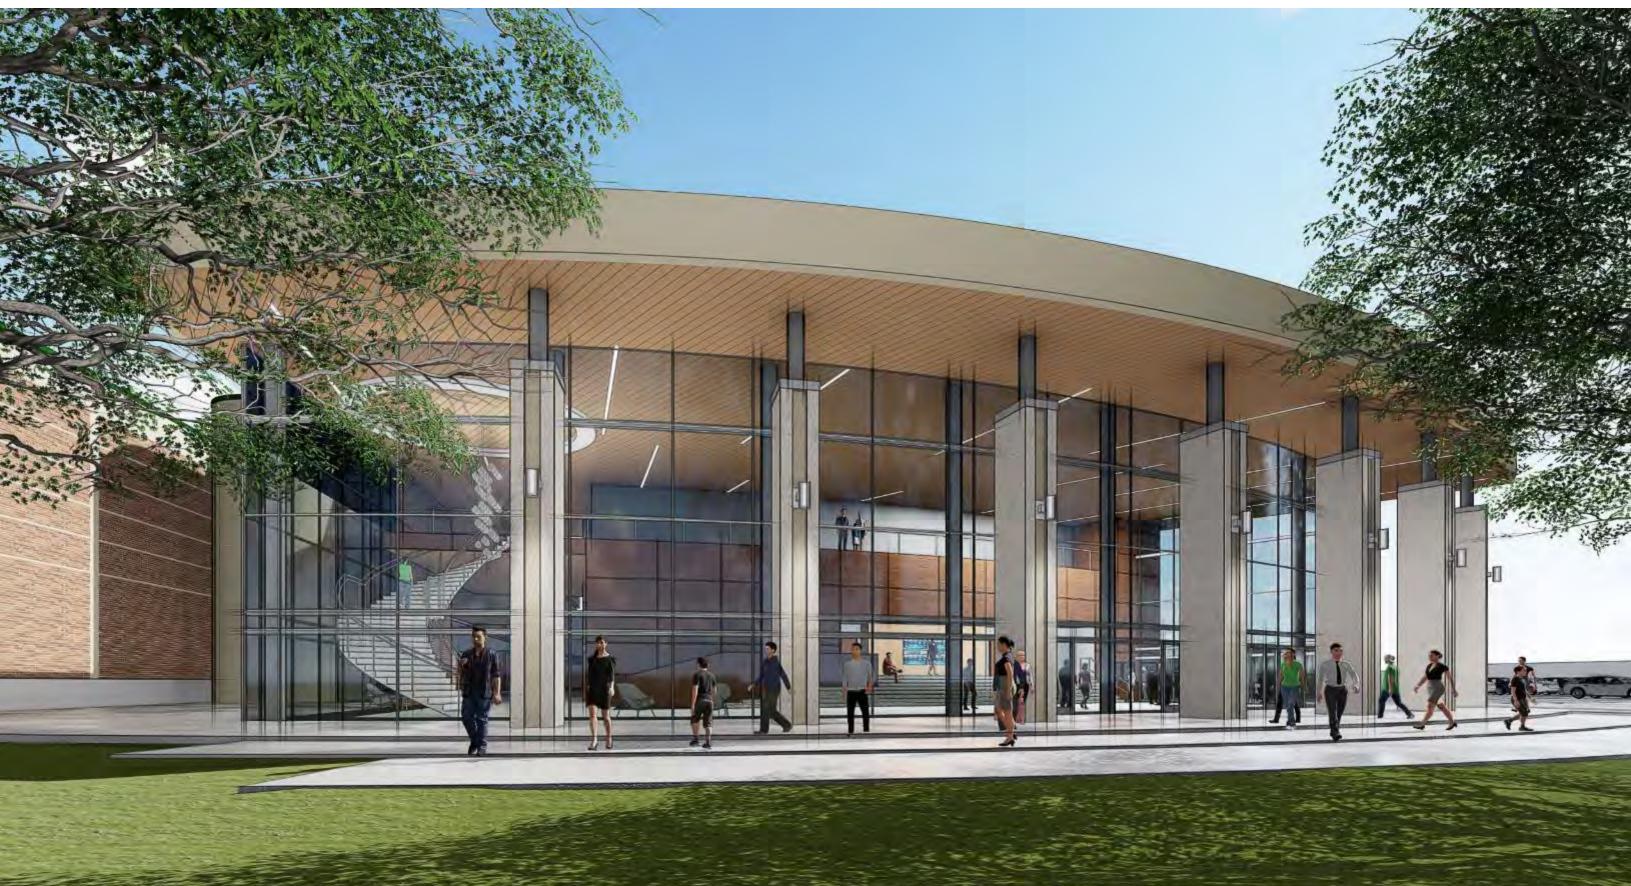

chool Additions and Renovations **Auditorium Interior** 











Stratford High School Additions and Renovations **Auditorium Interior** 











**8 YELLOW DOTS** 



Stratford High School Additions and Renovations **Auditorium Interior** 









# **New Auditorium Massing Process**







































### FINAL CONCEPTUAL MASSING





# **Conceptual Massing Options**

























































Options No "D" C blocks view in layering of C seens fike break at lobby a plus in C A and B yes A B C Show side by side composison



# **Exterior Development Options**







### VIEW AERMAL





MAIN ENTRY VIEW









### MAIN FACADE VIEW









**VIEW FROM DAIRY ASHFORD** 





### MAIN ENTRY VIEW











### MAIN ENTRY VIEW









### MAIN FACADE VIEW













MAIN ENTRY VIEW







### VIEW AERIAL























### **VIEW FROM DAIRY ASHFORD**





MAIN ENTRY VIEW

# **Options Review**









































# **10 MINUTE REVIEW AND TREAT BREAK**

- Log in to: slido.com
- Enter Code: XX



- **1.** Which Option is preferred for the exterior design for the Auditorium, A, B or C?
- 2. Do you agree with the overall design direction for the Auditorium design?





# Interior Development





Lower Level













**Mezzanine Level** 













# **Mezzanine Level**













# Virtual Reality Exploration



- Log in to: slido.com
- Enter Code: XX

- **1.** Do you agree with the overall design direction of the auditorium lobby?
- 2. Which Option is preferred for the interior desi