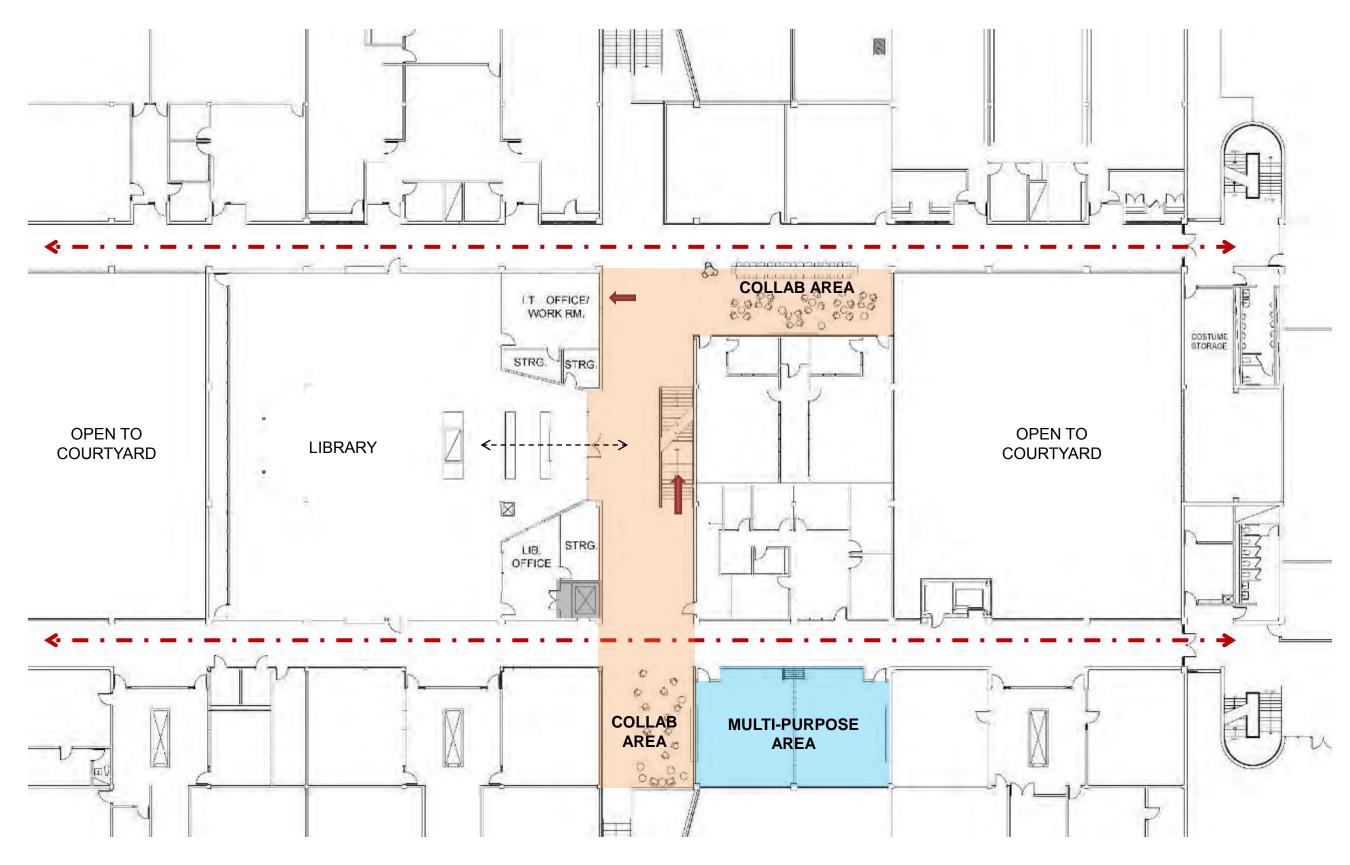

### Stratford High School Additions and Renovations **Proposed Floor Plan Layout – Library / Common Area**

### Stratford High School Additions and Renovations **Proposed Floor Plan Layout – Student Commons**