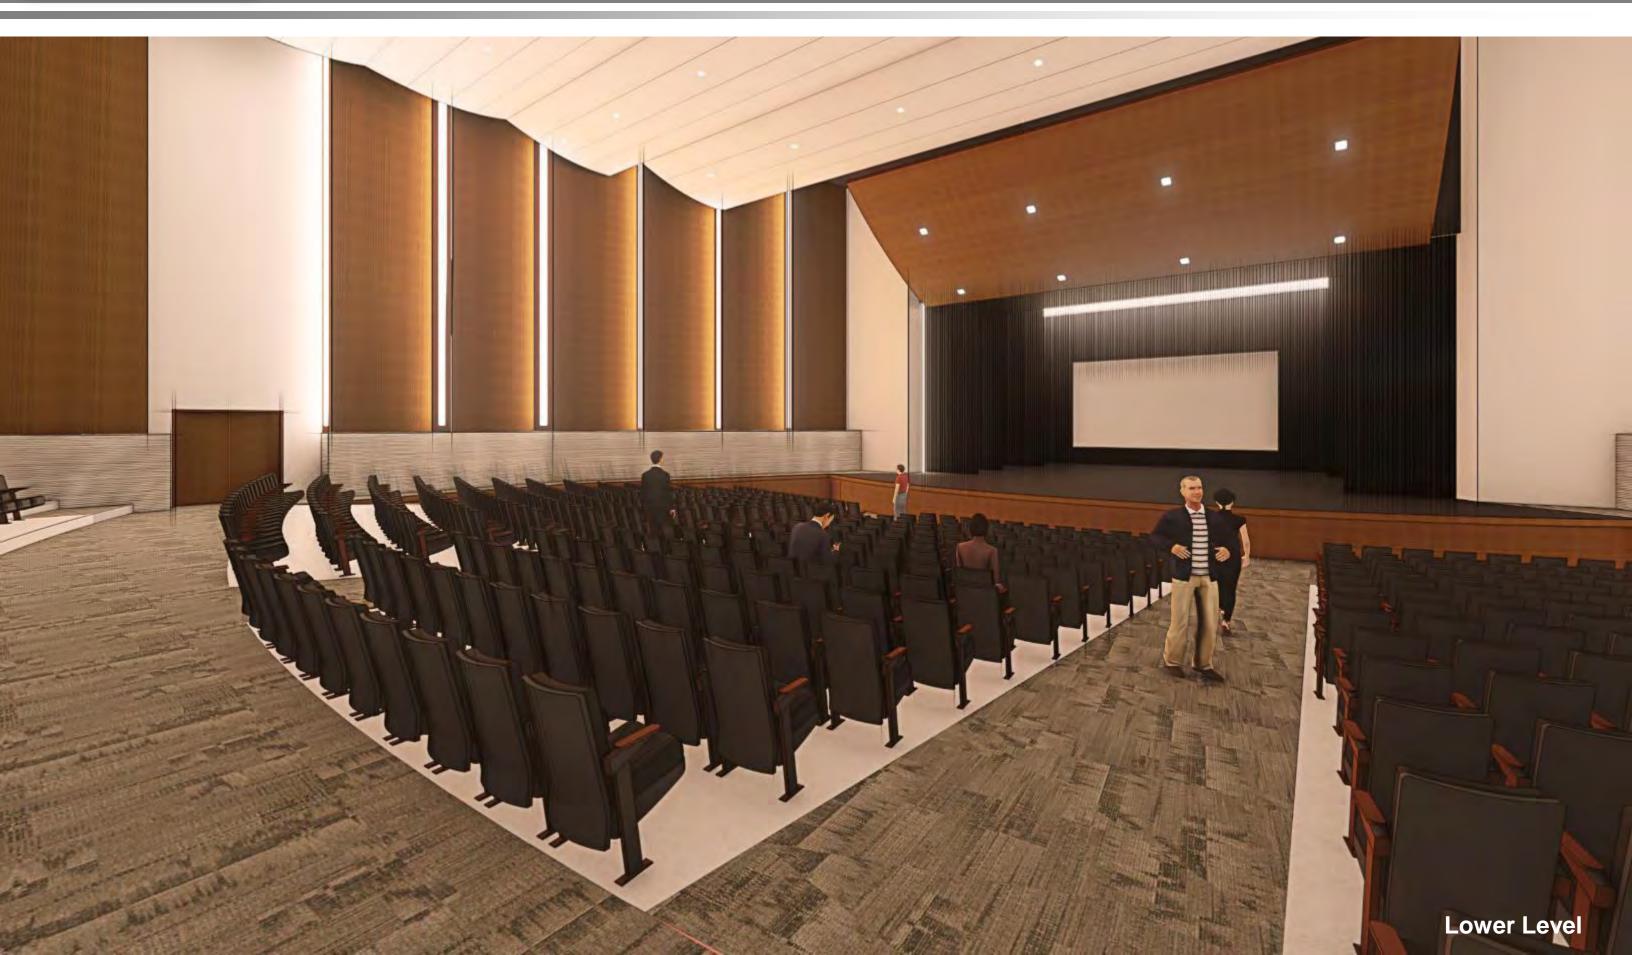

# Interior Development

Lower Level

**Mezzanine Level** 

### Stratford High School Additions and Renovations Auditorium Interior – Green Dot/ Yellow Dot

CURVED CEILING - DARK WOOD - GREY SEATING - WING WALLS W/ LIGHTING

OPEN CEILING - TRADITIONAL WOOD - WOOD SEATING - ANGULAR WING WALLS

ANGULAR CEILING - LIGHT WOOD - WOOD/ BRIGHT SEATING - WOOD WAINSCOT WING WALLS

**Stratford High School Additions & Renovations** Spring Branch ISD

7 DOTS

PRK

**YELLOW DOT = DISLIKE** 