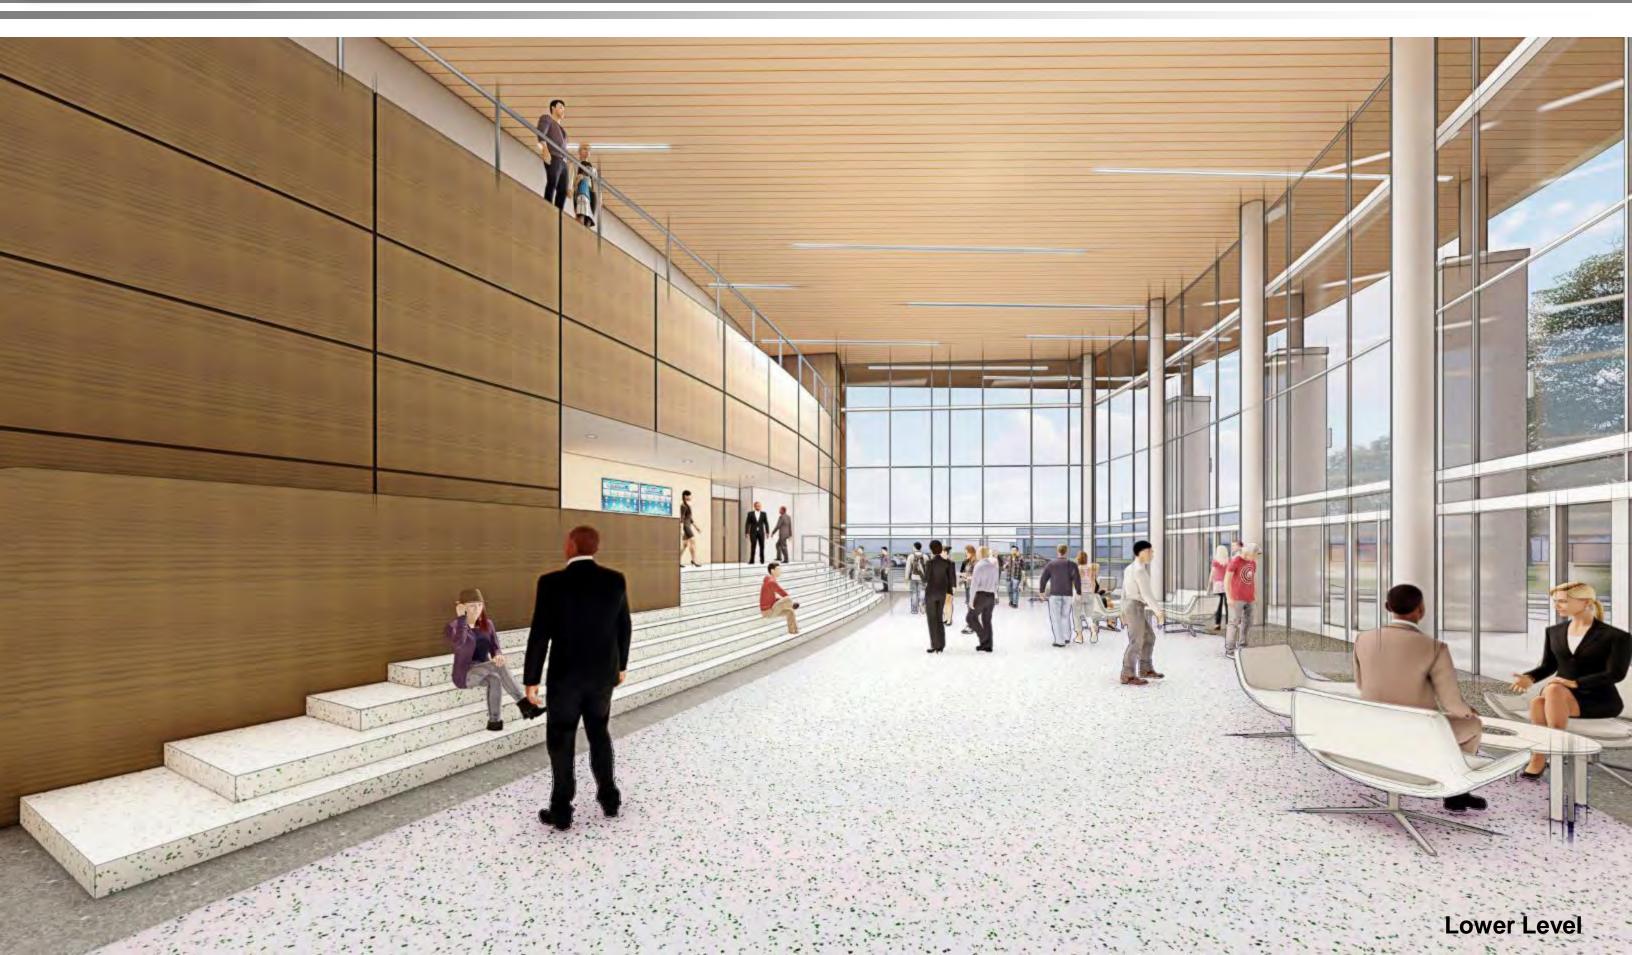

reak at lobby a plus in C A and B yes A B C Show side by side composison



# **Exterior Development Options**







### VIEW AERMAL





MAIN ENTRY VIEW









### MAIN FACADE VIEW









**VIEW FROM DAIRY ASHFORD** 





### MAIN ENTRY VIEW











### MAIN ENTRY VIEW









### MAIN FACADE VIEW













MAIN ENTRY VIEW







### VIEW AERIAL























### **VIEW FROM DAIRY ASHFORD**





MAIN ENTRY VIEW

# **Options Review**









































# **10 MINUTE REVIEW AND TREAT BREAK**

- Log in to: slido.com
- Enter Code: XX



- **1.** Which Option is preferred for the exterior design for the Auditorium, A, B or C?
- 2. Do you agree with the overall design direction for the Auditorium design?





# Interior Development





Lower Level













**Mezzanine Level** 













# **Mezzanine Level**













# Virtual Reality Exploration



- Log in to: slido.com
- Enter Code: XX

- **1.** Do you agree with the overall design direction of the auditorium lobby?
- 2. Which Option is preferred for the interior design for the auditorium, A or B?



# **Priority Layouts**



Stratford High School Additions and Renovations **Priority Summary** 

### **Priority A**

- **Campus Security** igodol
- HVAC/ Tech Campus lacksquare**Enhancement**
- Gathering Areas, **Openness and** Interconnectedness
- New Auditorium/ 0 **Community "Hub"**

# **Priority B**

- **Remove Lockers** lacksquare
- "Floating" Teachers • Issues
- Lack of Storage •
- **Counselor Suite**  $\bullet$



# **Priority C**

lacksquare

**Additional Admin** Offi