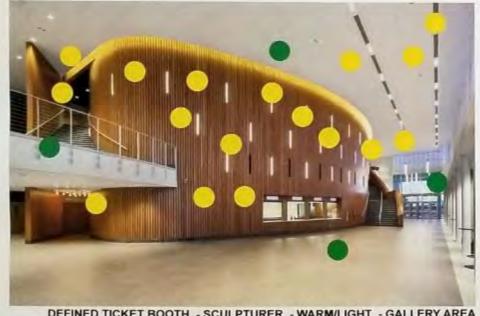

4 DOTS

DEFINED TICKET BOOTH - SCULPTURER - WARM/LIGHT - GALLERY AREA

**Stratford High School Additions & Renovations** Spring Branch ISD

PRK

**YELLOW DOT = DISLIKE** 