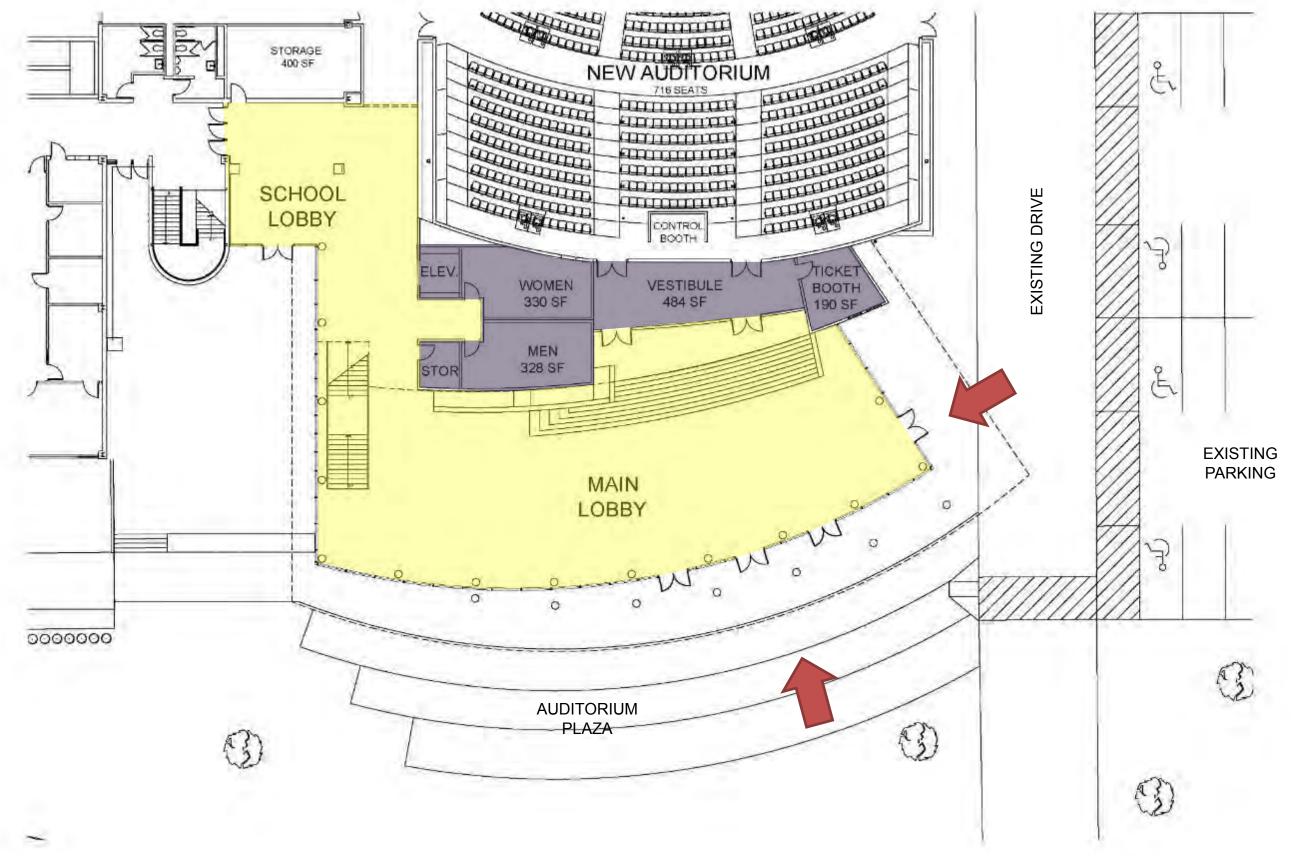

### Stratford High School Additions and Renovations **Proposed Floor Plan Layout – Front of House**

1<sup>st</sup> LEVEL

PßK

### Stratford High School Additions and Renovations **Proposed Floor Plan Layout – House**

**EXISTING DRIVE** 

1<sup>st</sup> LEVEL