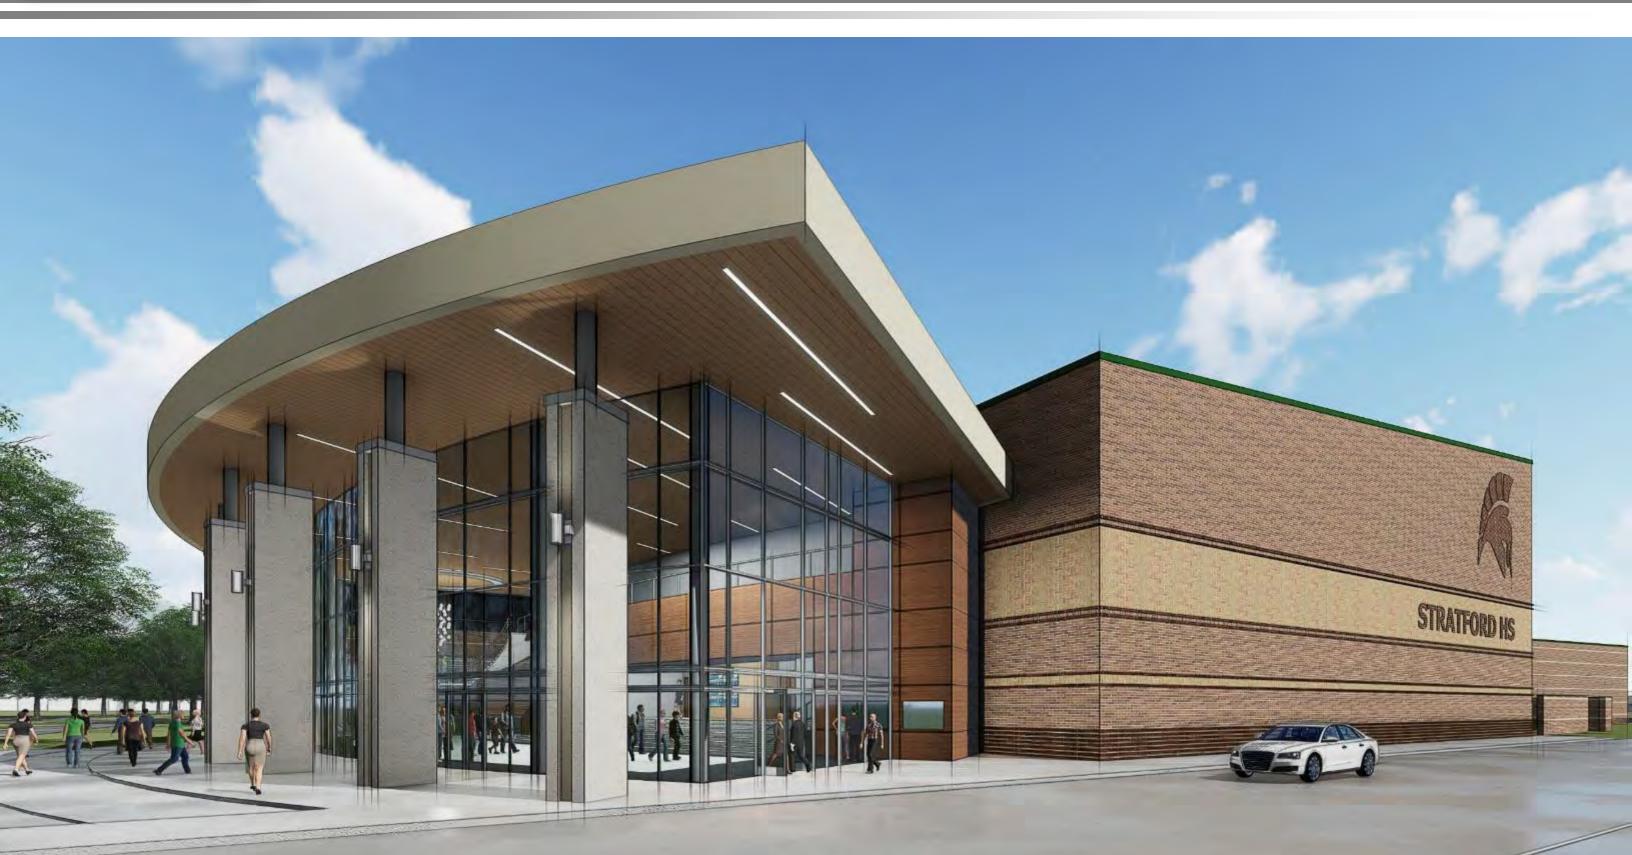

Auditorium Interior** 











Stratford High School Additions and Renovations **Auditorium Interior** 











**8 YELLOW DOTS** 



Stratford High School Additions and Renovations **Auditorium Interior** 









# **New Auditorium Massing Process**







































### FINAL CONCEPTUAL MASSING





# **Conceptual Massing Options**

























































Options No "D" C blocks view in layering of C seens fike break at lobby a plus in C A and B yes A B C Show side by side composison



# **Exterior Development Options**







### VIEW AERMAL





MAIN ENTRY VIEW









### MAIN FACADE VIEW









**VIEW FROM DAIRY ASHFORD** 





### MAIN ENTRY VIEW











### MAIN ENTRY VIEW









### MAIN FACADE VIEW













MAIN ENTRY VIEW







### VIEW AERIAL























### **VIEW FROM DAIRY ASHFORD**





MAIN ENTRY VIEW

# **Options Review**









































# **10 MINUTE REVIEW AND TREAT BREAK**

- Log in to: slido.com
- Enter Code: XX



- **1.** Which Option is preferred for the exterior design for the Auditorium, A, B or C?
- 2. Do you agree with the overall design direction for the Auditorium design?





# Interior Development





Lower Level













**Mezzanine Level** 













# **Mezzanine Level**













# Virtual Reality Exploration



- Log in to: slido.com
- Enter Code: XX

- **1.** Do you agree with the overall design direction of the auditorium lobby?
- 2. Which Option is preferred for the interior design for the auditorium, A or B?