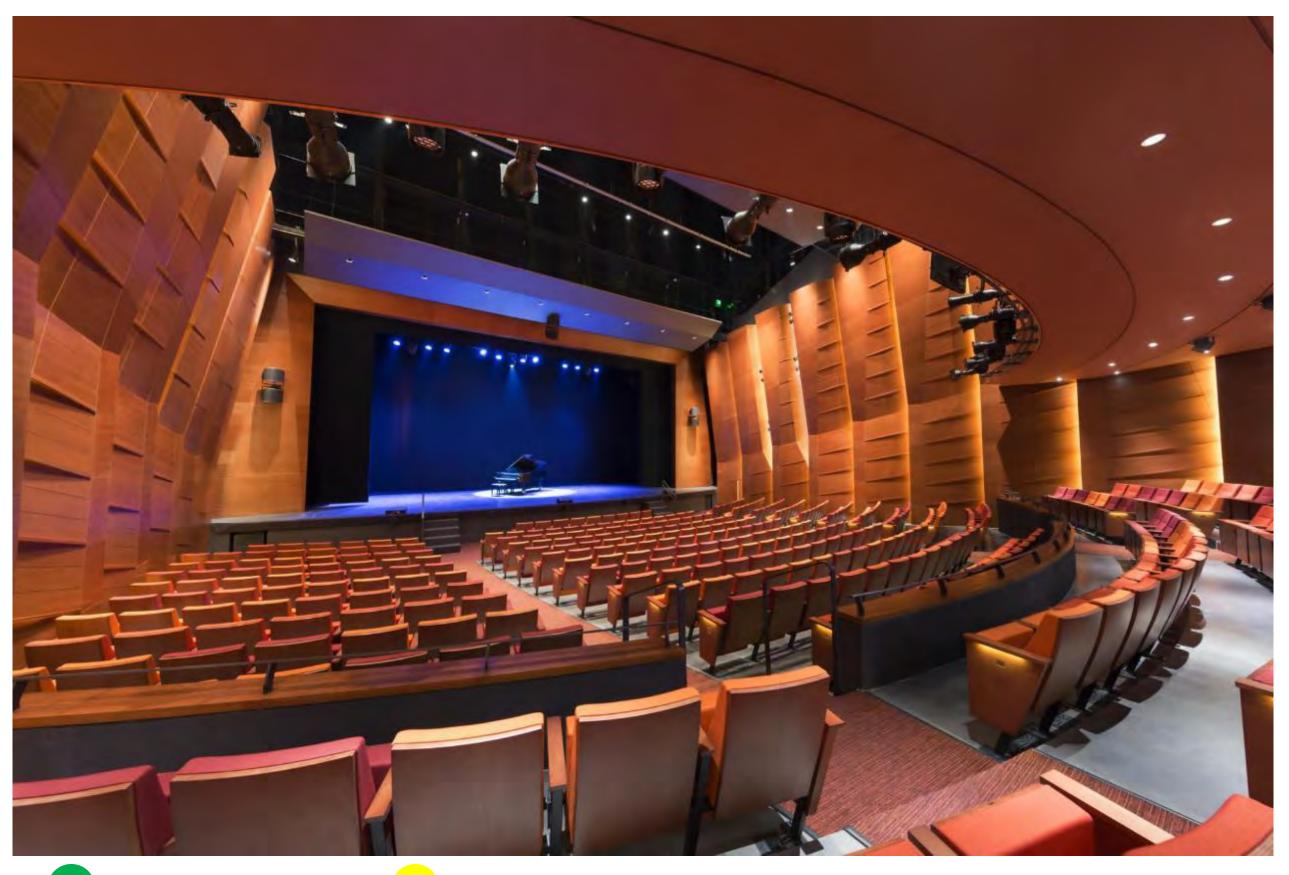

### Stratford High School Additions and Renovations Auditorium Interior – Green Dot/ Yellow Dot

CURVED CEILING - DARK WOOD - GREY SEATING - WING WALLS W/ LIGHTING

OPEN CEILING - TRADITIONAL WOOD - WOOD SEATING - ANGULAR WING WALLS

ANGULAR CEILING - LIGHT WOOD - WOOD/ BRIGHT SEATING - WOOD WAINSCOT WING WALLS

**Stratford High School Additions & Renovations** Spring Branch ISD

7 DOTS

PRK

**YELLOW DOT = DISLIKE** 

### **19 DOTS**

**Auditorium Interior** SCALE: NA DATE: 04.25.19

Stratford High School Additions and Renovations **Auditorium Interior** 

Stratford High School Additions and Renovations **Auditorium Interior** 