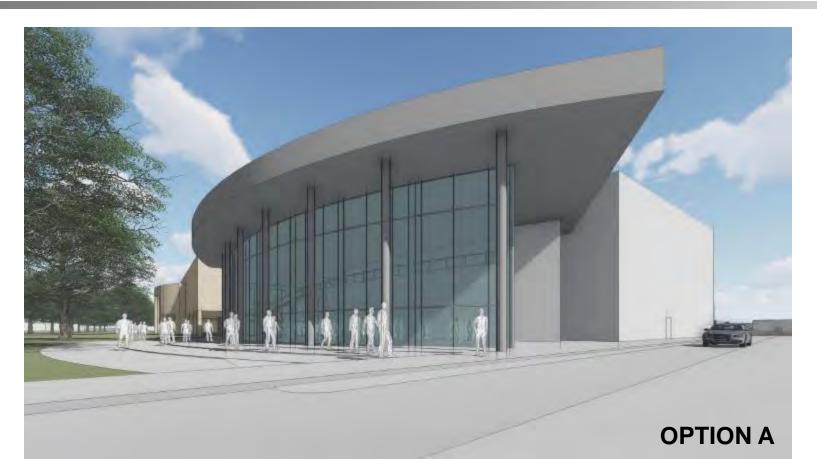

# **Conceptual Massing Options**

Options No "D" C blocks view in layering of C seens fike break at lobby a plus in C A and B yes A B C Show side by side composison

# **Exterior Development Options**

# **Options Review**

# **10 MINUTE REVIEW AND TREAT BREAK**

- Log in to: slido.com
- Enter Code: XX

- **1.** Which Option is preferred for the exterior design for the Auditorium, A, B or C?
- 2. Do you agree with the overall design direction for the Auditorium design?