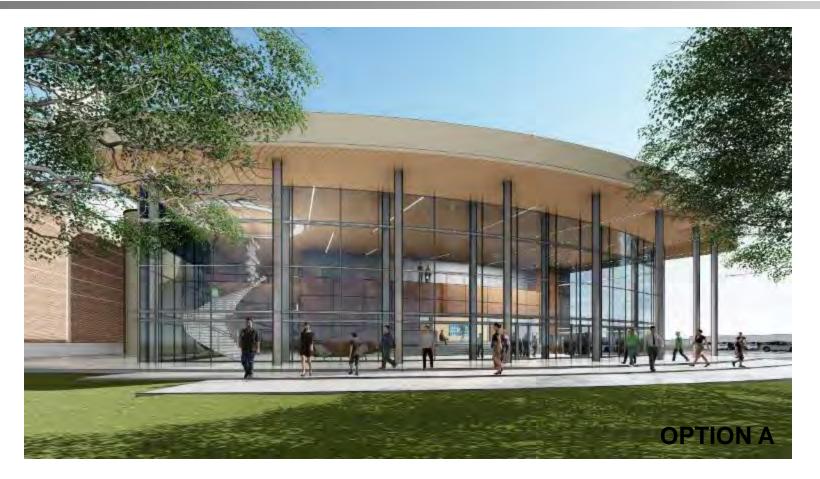

# **Exterior Development Options**

### VIEW AERMAL

MAIN ENTRY VIEW

### MAIN FACADE VIEW

**VIEW FROM DAIRY ASHFORD** 

### MAIN ENTRY VIEW

### MAIN FACADE VIEW

MAIN ENTRY VIEW

### VIEW AERIAL

### **VIEW FROM DAIRY ASHFORD**

MAIN ENTRY VIEW

# **Options Review**

# **10 MINUTE REVIEW AND TREAT BREAK**

- Log in to: slido.com
- Enter Code: XX

- **1.** Which Option is preferred for the exterior design for the Auditorium, A, B or C?
- 2. Do you agree with the overall design direction for the Auditorium design?