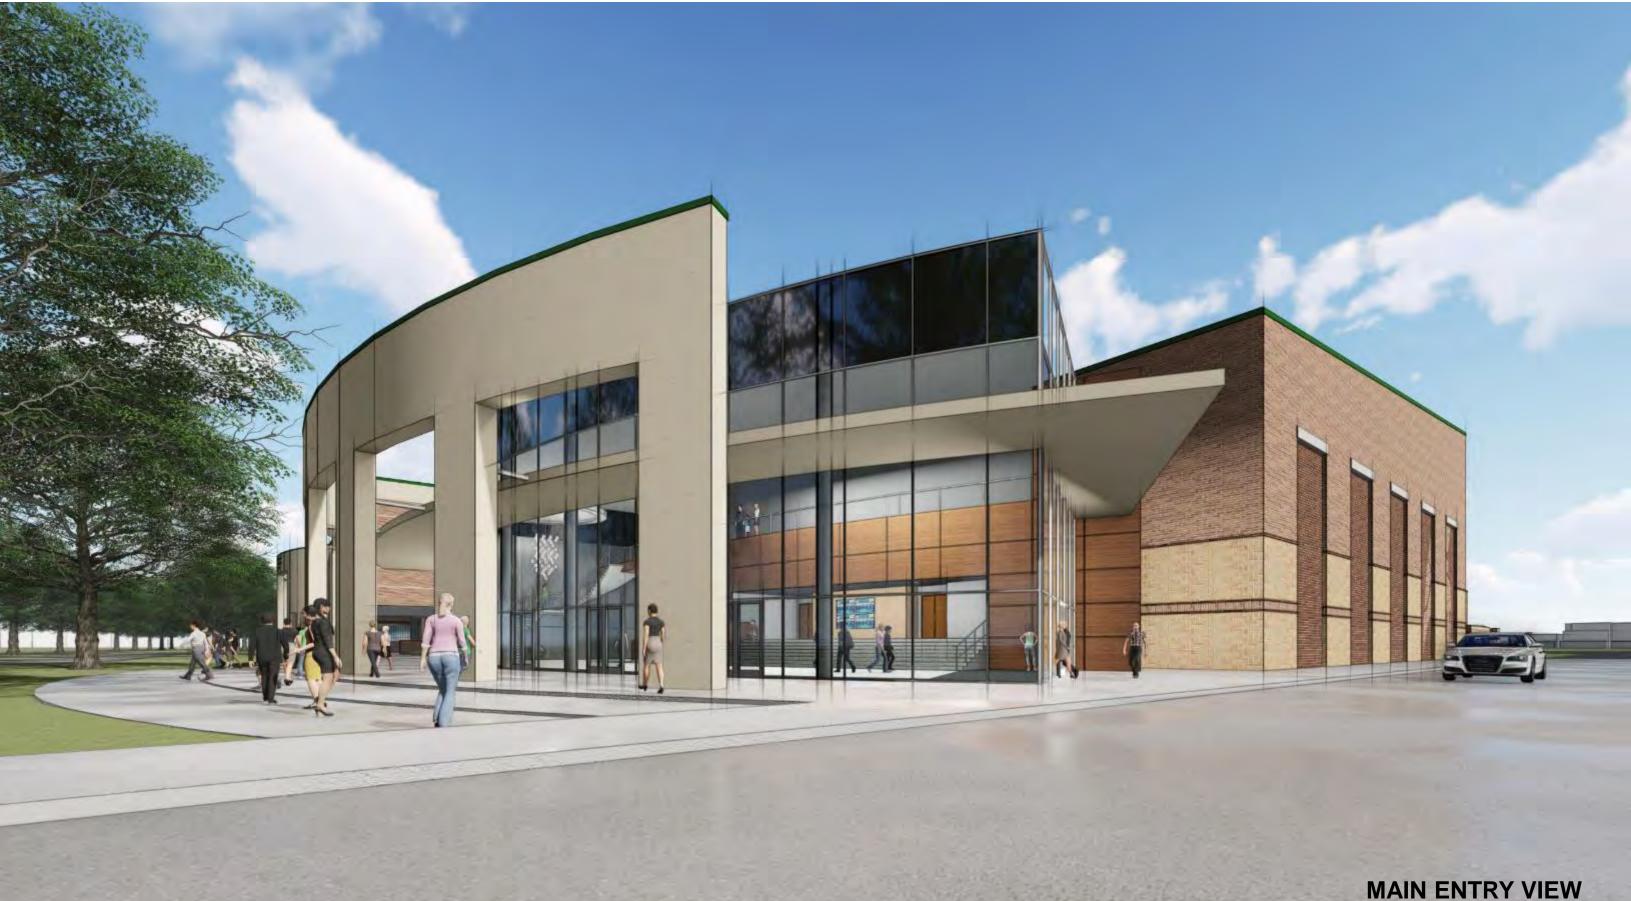

High School Additions and Renovations **Auditorium Interior** 











**8 YELLOW DOTS** 



Stratford High School Additions and Renovations **Auditorium Interior** 









# **New Auditorium Massing Process**







































### FINAL CONCEPTUAL MASSING





# **Conceptual Massing Options**

























































Options No "D" C blocks view in layering of C seens fike break at lobby a plus in C A and B yes A B C Show side by side composison



# **Exterior Development Options**







### VIEW AERMAL





MAIN ENTRY VIEW









### MAIN FACADE VIEW









**VIEW FROM DAIRY ASHFORD** 





### MAIN ENTRY VIEW











### MAIN ENTRY VIEW









### MAIN FACADE VIEW













MAIN ENTRY VIEW







### VIEW AERIAL























### **VIEW FROM DAIRY ASHFORD**





MAIN ENTRY VIEW

# **Options Review**









































# **10 MINUTE REVIEW AND TREAT BREAK**

- Log in to: slido.com
- Enter Code: XX



- **1.** Which Option is preferred for the exterior design for the Auditorium, A, B or C?
- 2. Do you agree with the overall design direction for the Auditorium design?





# Interior Development





Lower Level













**Mezzanine Level** 













# **Mezzanine Level**













# Virtual Reality Exploration



- Log in to: slido.com
- Enter Code: XX

- **1.** Do you agree with the overall design direction of the auditorium lobby?
- 2. Which Option is preferred for the interior design for the auditorium, A or B?



# **Priority Layouts**



Stratford High Sch