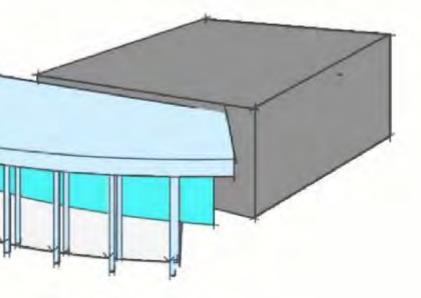

terior – Green Dot/ Yellow Dot



CURVED CEILING - DARK WOOD - GREY SEATING - WING WALLS W/ LIGHTING





OPEN CEILING - TRADITIONAL WOOD - WOOD SEATING - ANGULAR WING WALLS



ANGULAR CEILING - LIGHT WOOD - WOOD/ BRIGHT SEATING - WOOD WAINSCOT WING WALLS

**Stratford High School Additions & Renovations** Spring Branch ISD

7 DOTS

PRK



**YELLOW DOT = DISLIKE** 

### **11 DOTS**

### **19 DOTS**

**Auditorium Interior** SCALE: NA DATE: 04.25.19



Stratford High School Additions and Renovations **Auditorium Interior** 











Stratford High School Additions and Renovations **Auditorium Interior** 











**8 YELLOW DOTS** 



Stratford High School Additions and Renovations **Auditorium Interior** 









# **New Auditorium Massing Process**







































### FINAL CONCEPTUAL MASSING





# **Conceptual Massing Options**

























































Options No "D" C blocks view in layering of C seens fike break at lobby a plus in C A and B yes A B C Show side by side composison



# **Exterior Development Options**







### VIEW AERMAL





MAIN ENTRY VIEW









### MAIN FACADE VIEW









**VIEW FROM DAIRY ASHFORD** 





### MAIN ENTRY VIEW











### MAIN ENTRY VIEW









### MAIN FACADE VIEW













MAIN ENTRY VIEW







### VIEW AERIAL























### **VIEW FROM DAIRY ASHFORD**





MAIN ENTRY VIEW

# **Options Review**









































# **10 MINUTE REVIEW AND TREAT BREAK**

- Log in to: slido.com
- Enter Code: XX



- **1.** Which Option is preferre