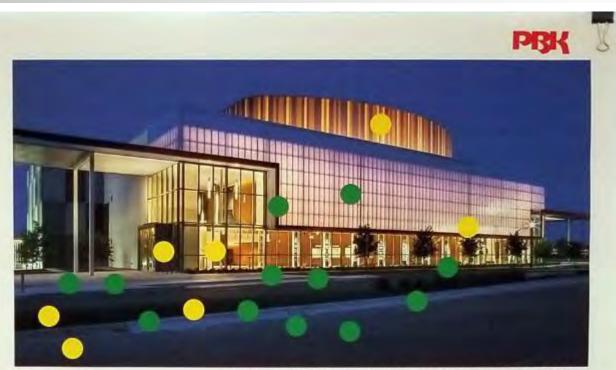

### Stratford High School Additions and Renovations Auditorium Exterior and Plaza – Green Dot/ Yellow Dot

CLASSICAL ARCHITECTURE - BRICK - HARDSCAPE PLAZA - TRADITIONAL

CURVED FAÇADE - MASONRY/ GLASS - SMALL PLAZA - CONTEMPORARY

**Stratford High School Additions & Renovations** Spring Branch ISD

**20 DOTS** 

75

**YELLOW DOT = DISLIKE** 

MINIMALIST FAÇADE - GLASS - VIEW INTO LOBBY - MODERN

#### **12 DOTS**