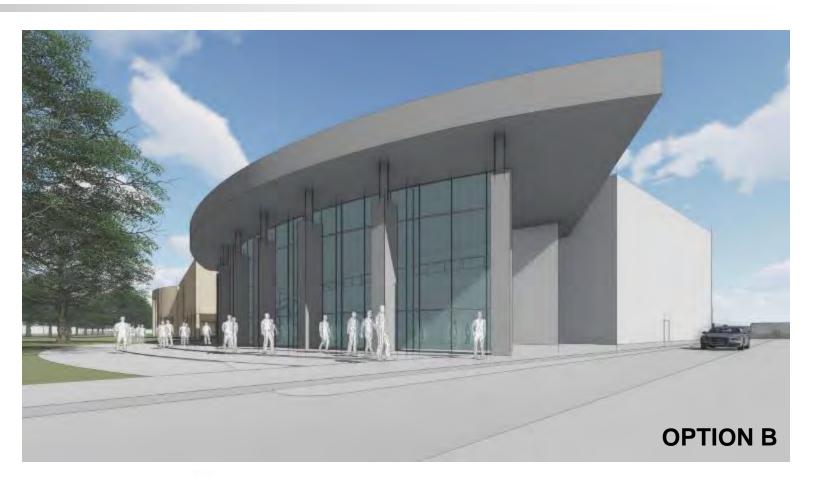

# **Conceptual Massing Options**

Options No "D" C blocks view in layering of C seens fike break at lobby a plus in C A and B yes A B C Show side by side composison

# **Exterior Development Options**

# **Options Review**

# **10 MINUTE REVIEW AND TREAT BREAK**

- Log in to: slido.com
- Enter Code: XX

- **1.** Which Option is preferred for the exterior design for the Auditorium, A, B or C?
- 2. Do you agree with the overall design direction for the Auditorium design?