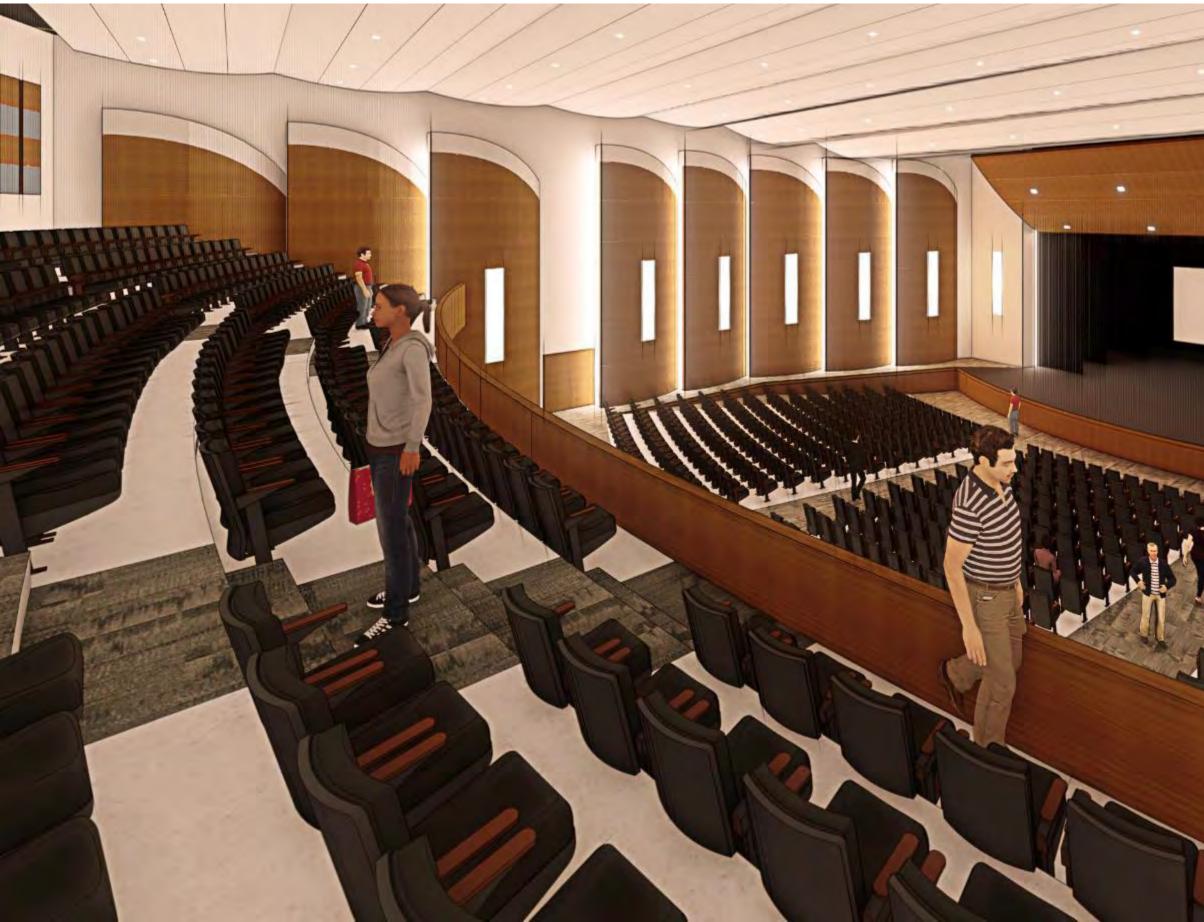

# **Mezzanine Level**

**13 DOTS** 

2

Stratford High School Additions and Renovations Auditorium Lobby – Green Dot/ Yellow Dot

CURVED LOBBY - WARM - ABUNDANT DAYLIGHT - VIEWS TO EXTERIOR

CURVED LOBBY - MAXIMIZE VIEWS - WARM - INTEGRATED MEZZANINE