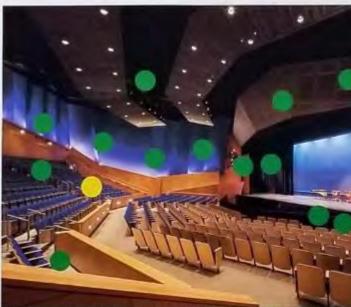

### Stratford High School Additions and Renovations Auditorium Interior – Green Dot/ Yellow Dot

CURVED CEILING - DARK WOOD - GREY SEATING - WING WALLS W/ LIGHTING

OPEN CEILING - TRADITIONAL WOOD - WOOD SEATING - ANGULAR WING WALLS

ANGULAR CEILING - LIGHT WOOD - WOOD/ BRIGHT SEATING - WOOD WAINSCOT WING WALLS

**Stratford High School Additions & Renovations** Spring Branch ISD

7 DOTS

PRK

**YELLOW DOT = DISLIKE** 