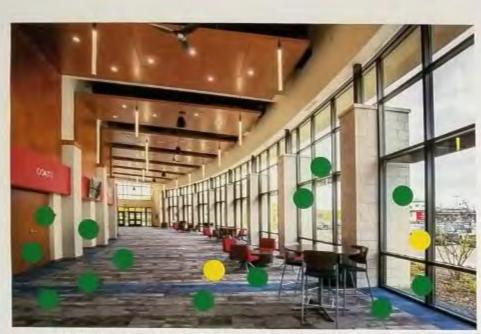

**13 DOTS** 

2

Stratford High School Additions and Renovations Auditorium Lobby – Green Dot/ Yellow Dot

CURVED LOBBY - WARM - ABUNDANT DAYLIGHT - VIEWS TO EXTERIOR

CURVED LOBBY - MAXIMIZE VIEWS - WARM - INTEGRATED MEZZANINE