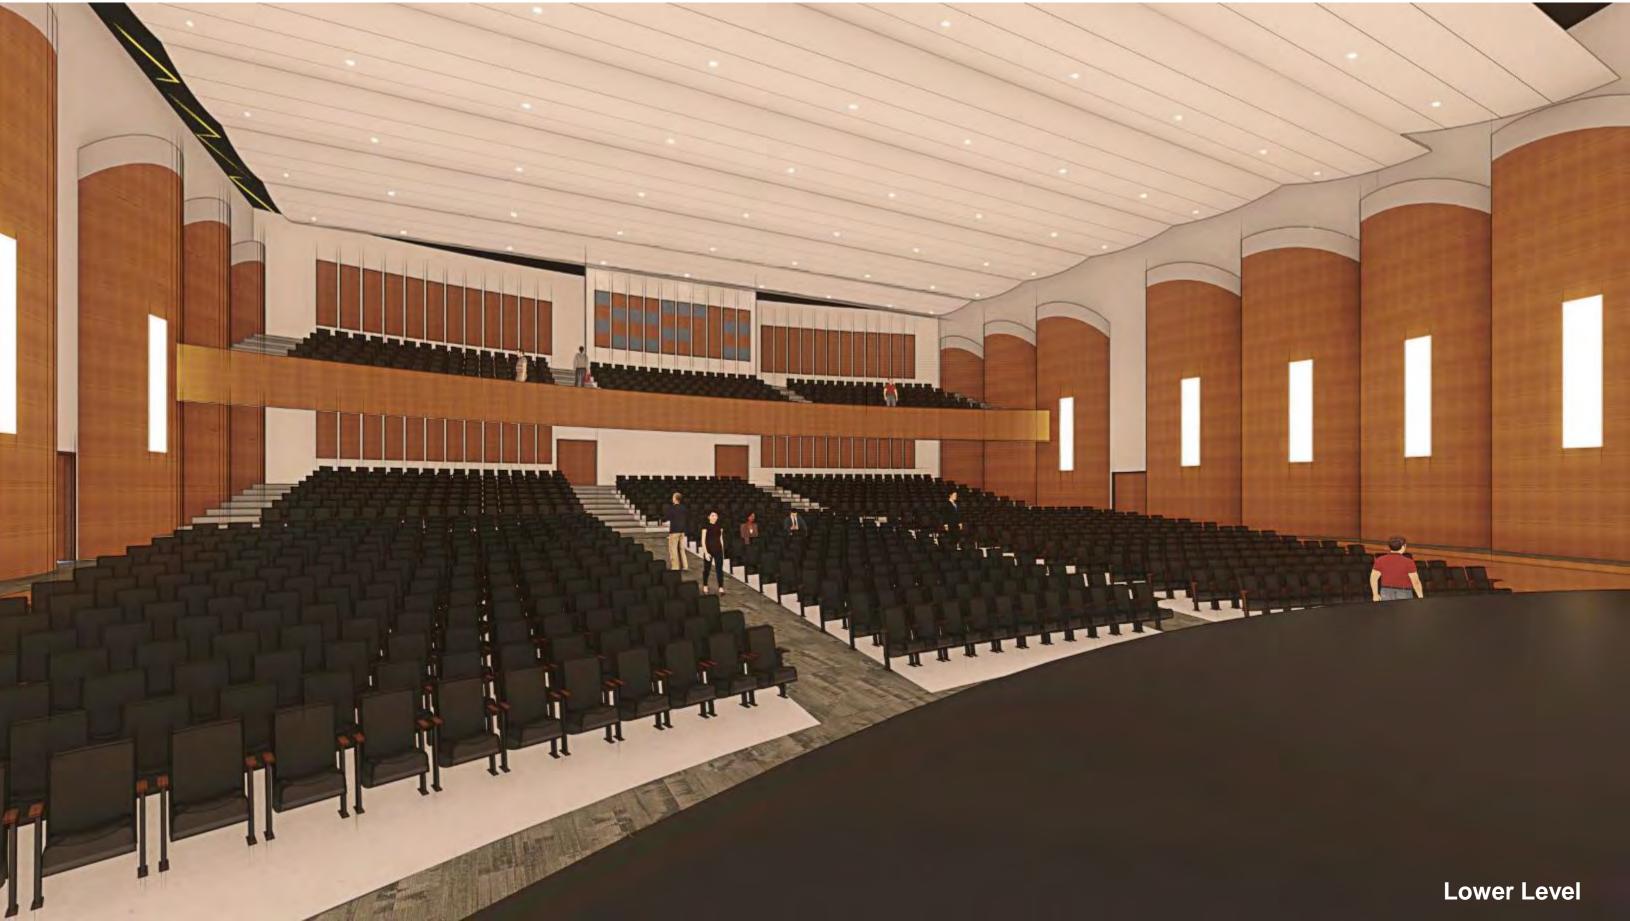

# **Mezzanine Level**

### Stratford High School Additions and Renovations Auditorium Interior – Green Dot/ Yellow Dot

CURVED CEILING - DARK WOOD - GREY SEATING - WING WALLS W/ LIGHTING

OPEN CEILING - TRADITIONAL WOOD - WOOD SEATING - ANGULAR WING WALLS

ANGULAR CEILING - LIGHT WOOD - WOOD/ BRIGHT SEATING - WOOD WAINSCOT WING WALLS

**Stratford High School Additions & Renovations** Spring Branch ISD

7 DOTS

PRK

**YELLOW DOT = DISLIKE** 