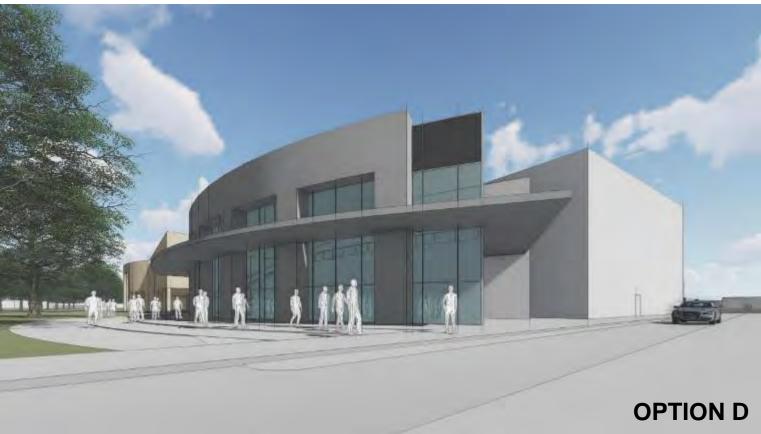

# **Conceptual Massing Options**

Options No "D" C blocks view in layering of C seens fike break at lobby a plus in C A and B yes A B C Show side by side composison

# **Exterior Development Options**

# **Options Review**

# **10 MINUTE REVIEW AND TREAT BREAK**

- Log in to: slido.com
- Enter Code: XX

- **1.** Which Option is preferred for the exterior design for the Auditorium, A, B or C?
- 2. Do you agree with the overall design direction for the Auditorium design?