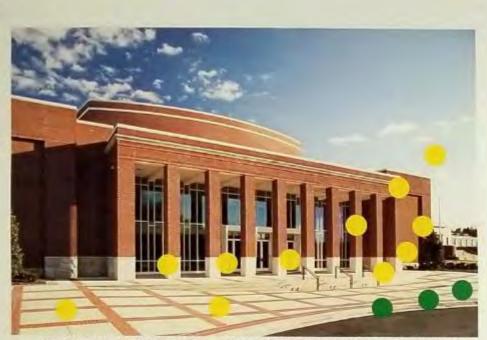

### Stratford High School Additions and Renovations Auditorium Exterior and Plaza – Green Dot/ Yellow Dot

CLASSICAL ARCHITECTURE - BRICK - HARDSCAPE PLAZA - TRADITIONAL

CURVED FAÇADE - MASONRY/ GLASS - SMALL PLAZA - CONTEMPORARY

**Stratford High School Additions & Renovations** Spring Branch ISD

**20 DOTS** 

75

**YELLOW DOT = DISLIKE** 

MINIMALIST FAÇADE - GLASS - VIEW INTO LOBBY - MODERN