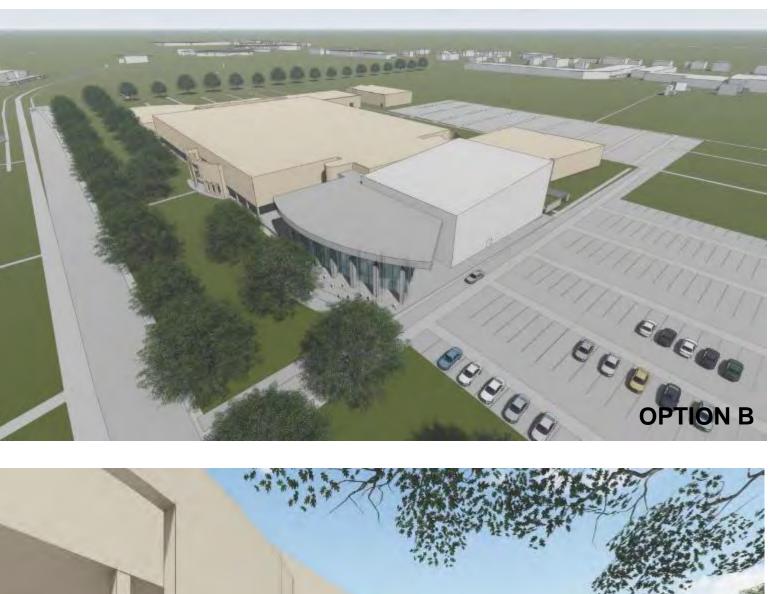

# **Exterior Development Options**

### VIEW AERMAL

MAIN ENTRY VIEW

### MAIN FACADE VIEW

**VIEW FROM DAIRY ASHFORD** 

### MAIN ENTRY VIEW

### MAIN FACADE VIEW

MAIN ENTRY VIEW

### VIEW AERIAL

### **VIEW FROM DAIRY ASHFORD**

MAIN ENTRY VIEW

# **Options Review**

# **10 MINUTE REVIEW AND TREAT BREAK**

- Log in to: slido.com
- Enter Code: XX

- **1.** Which Option is preferred for the exterior design for the Auditorium, A, B or C?
- 2. Do you agree with the overall design direction for the Auditorium design?