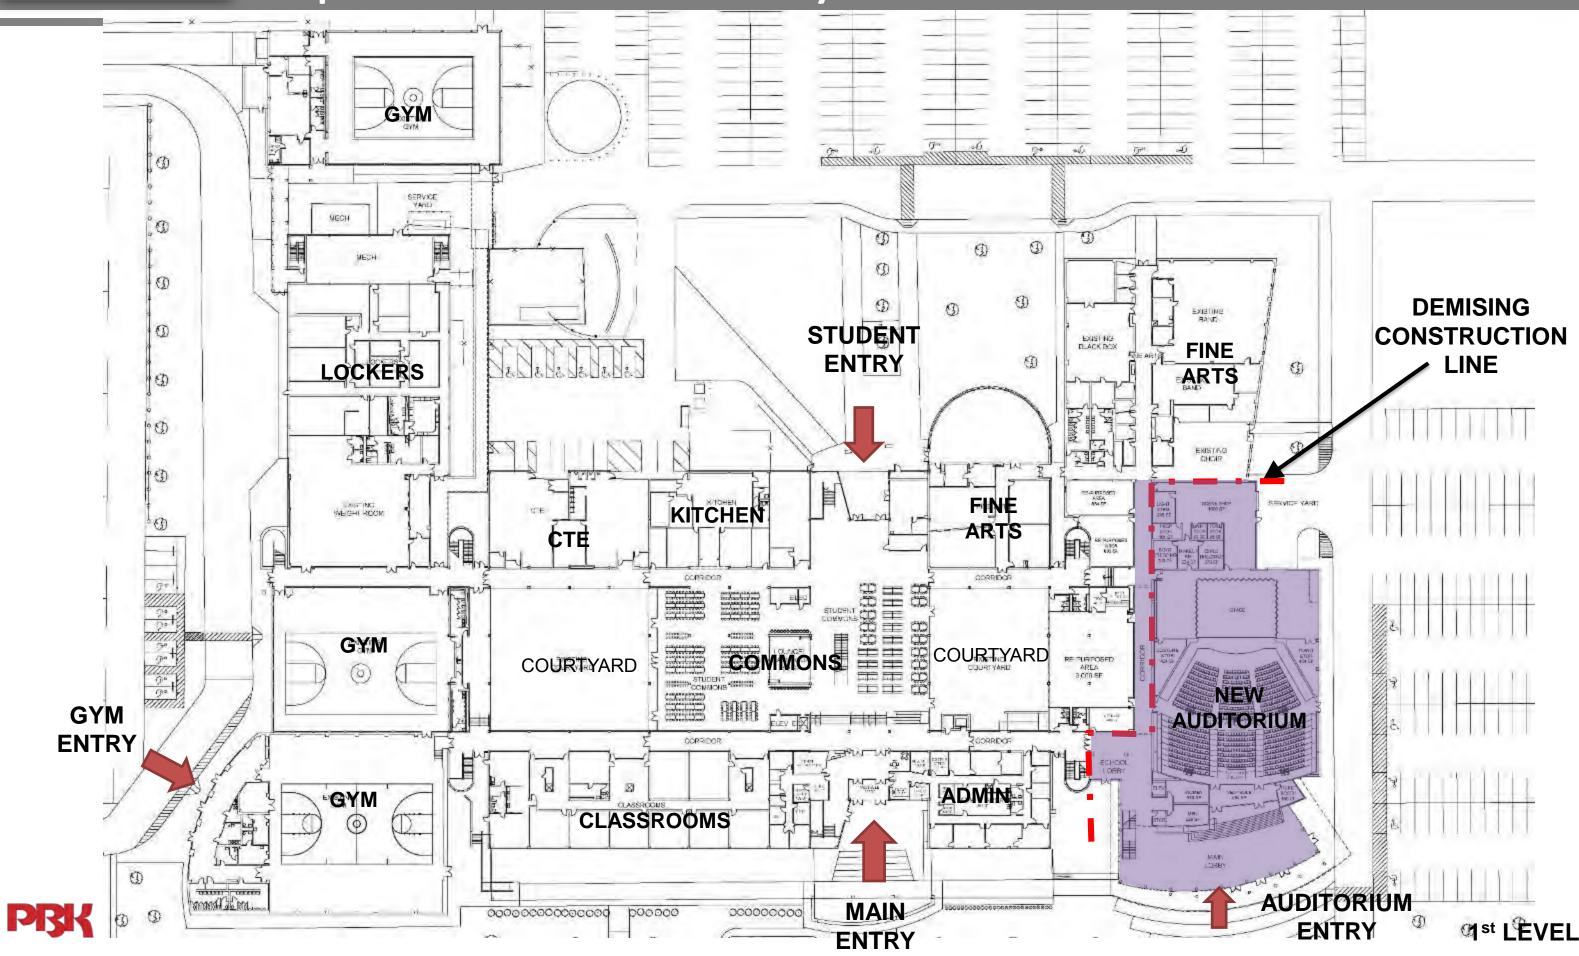

# New Auditorium Layout

PBK

Stratford High School Additions and Renovations Existing 1<sup>st</sup> Level Floor Plan

Stratford High School Additions and Renovations **Proposed 1<sup>st</sup> Level Floor Plan Layout** 

PßK