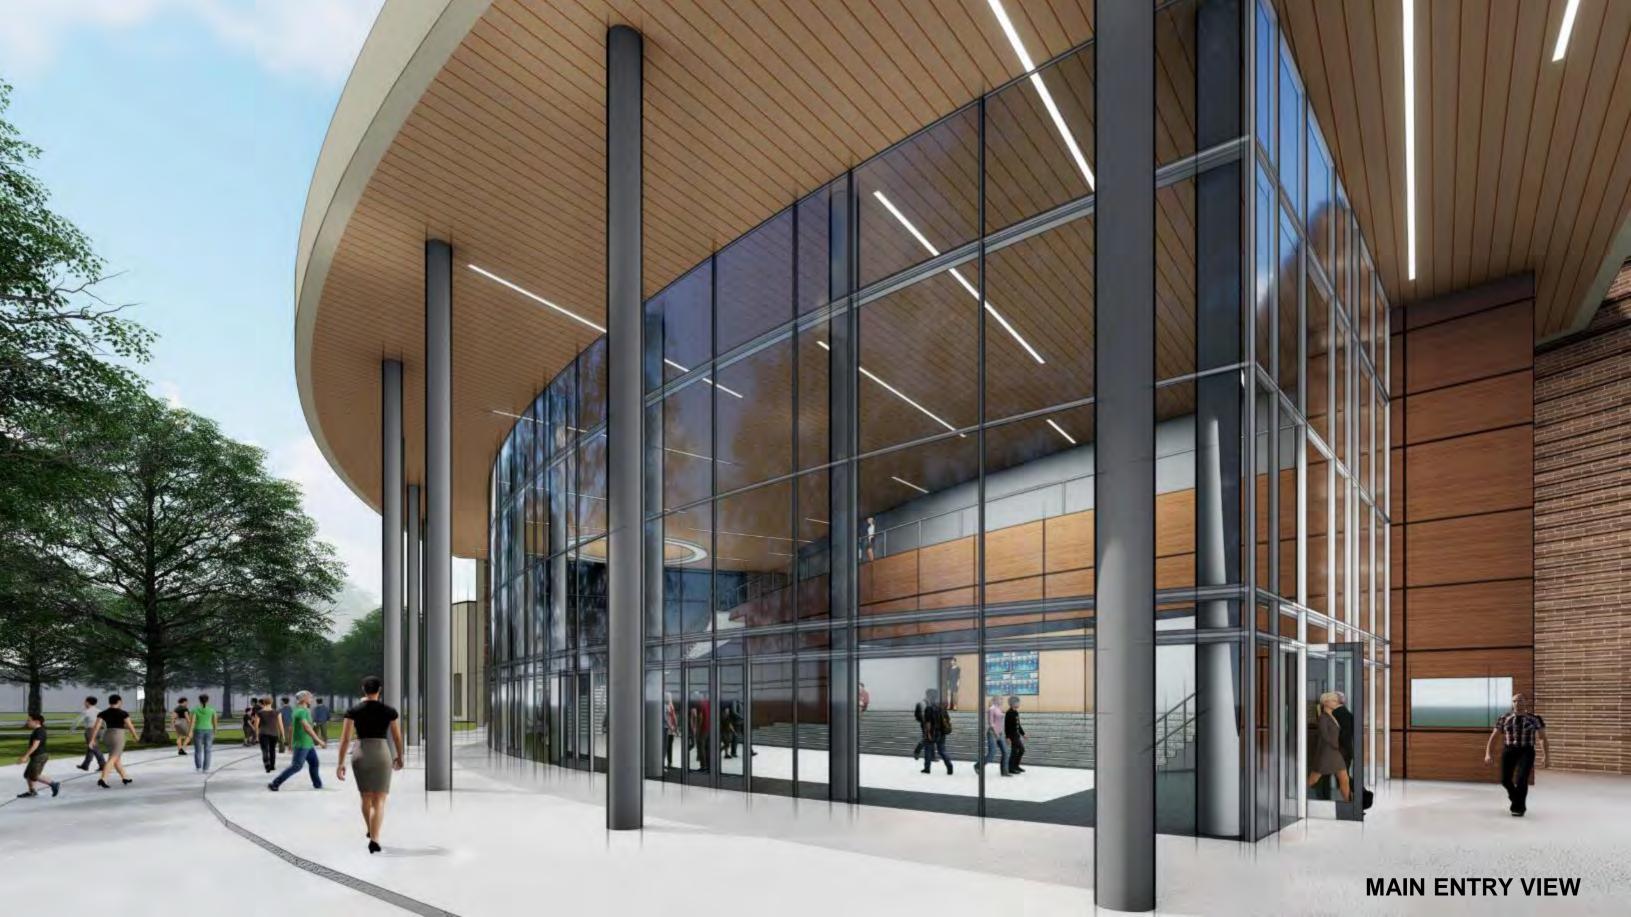

*YELLOW DOT = DISLIKE** 

### **11 DOTS**

### **19 DOTS**

**Auditorium Interior** SCALE: NA DATE: 04.25.19



Stratford High School Additions and Renovations **Auditorium Interior** 











Stratford High School Additions and Renovations **Auditorium Interior** 











**8 YELLOW DOTS** 



Stratford High School Additions and Renovations **Auditorium Interior** 









# **New Auditorium Massing Process**







































### FINAL CONCEPTUAL MASSING





# **Conceptual Massing Options**

























































Options No "D" C blocks view in layering of C seens fike break at lobby a plus in C A and B yes A B C Show side by side composison



# **Exterior Development Options**







### VIEW AERMAL





MAIN ENTRY VIEW









### MAIN FACADE VIEW









**VIEW FROM DAIRY ASHFORD** 





### MAIN ENTRY VIEW











### MAIN ENTRY VIEW









### MAIN FACADE VIEW













MAIN ENTRY VIEW







### VIEW AERIAL























### **VIEW FROM DAIRY ASHFORD**





MAIN ENTRY VIEW

# **Options Review**









































# **10 MINUTE REVIEW AND TREAT BREAK**

- Log in to: slido.com
- Enter Code: XX



- **1.** Which Option is preferred for the exterior design for the Auditorium, A, B or C?
- 2. Do you agree with the overall design direction for the Auditorium design?





# Interior Development





Lower Level













**Mezzanine Level** 













# **Mezzanine Level**













# Virtual Reality Exploration



- Log in to: slido.com
- Enter Code: XX

- **1