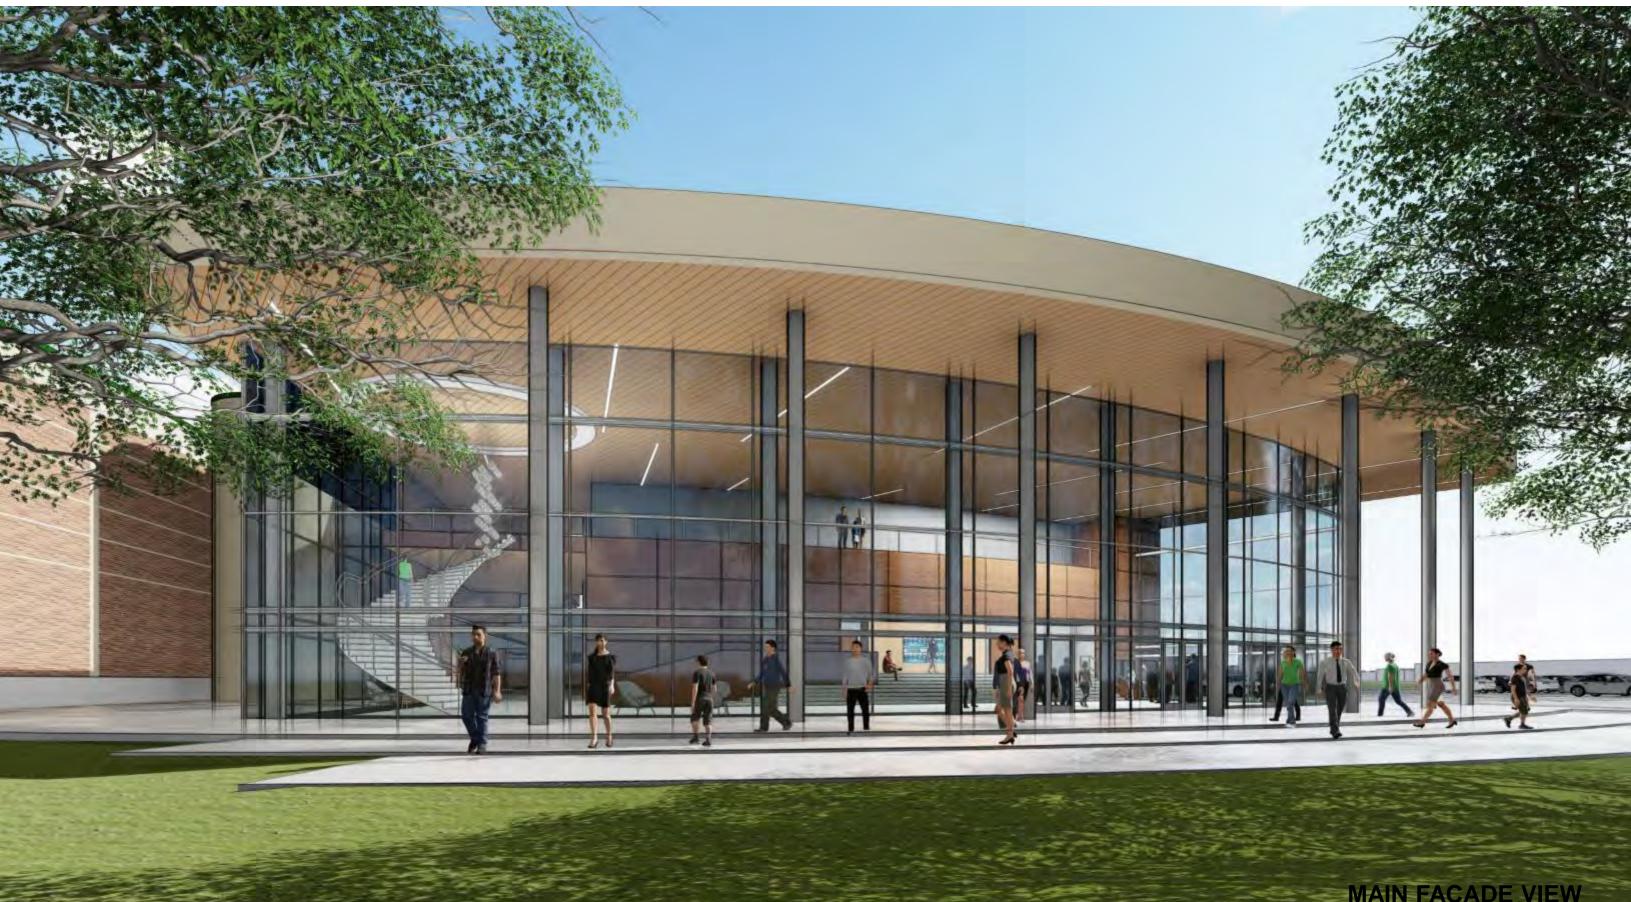

LOW DOT = DISLIKE** 

### **11 DOTS**

### **19 DOTS**

**Auditorium Interior** SCALE: NA DATE: 04.25.19



Stratford High School Additions and Renovations **Auditorium Interior** 











Stratford High School Additions and Renovations **Auditorium Interior** 











**8 YELLOW DOTS** 



Stratford High School Additions and Renovations **Auditorium Interior** 









# **New Auditorium Massing Process**







































### FINAL CONCEPTUAL MASSING





# **Conceptual Massing Options**

























































Options No "D" C blocks view in layering of C seens fike break at lobby a plus in C A and B yes A B C Show side by side composison



# **Exterior Development Options**







### VIEW AERMAL





MAIN ENTRY VIEW









### MAIN FACADE VIEW









**VIEW FROM DAIRY ASHFORD** 





### MAIN ENTRY VIEW











### MAIN ENTRY VIEW









### MAIN FACADE VIEW













MAIN ENTRY VIEW







### VIEW AERIAL























### **VIEW FROM DAIRY ASHFORD**





MAIN ENTRY VIEW

# **Options Review**









































# **10 MINUTE REVIEW AND TREAT BREAK**

- Log in to: slido.com
- Enter Code: XX



- **1.** Which Option is preferred for the exterior design for the Auditorium, A, B or C?
- 2. Do you agree with the overall design direction for the Auditorium design?





# Interior Development





Lower Level













**Mezzanine Level** 













# **Mezzanine Level**













# Virtual Reality Exploration



- Log in to: slido.com
- Enter Code: XX

- **1.**