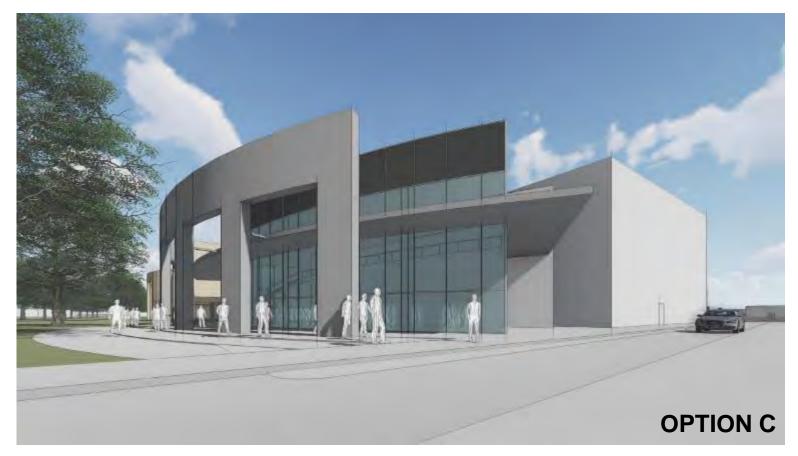

# **Conceptual Massing Options**

Options No "D" C blocks view in layering of C seens fike break at lobby a plus in C A and B yes A B C Show side by side composison

# **Exterior Development Options**

# **Options Review**

# **10 MINUTE REVIEW AND TREAT BREAK**

- Log in to: slido.com
- Enter Code: XX

- **1.** Which Option is preferred for the exterior design for the Auditorium, A, B or C?
- 2. Do you agree with the overall design direction for the Auditorium design?