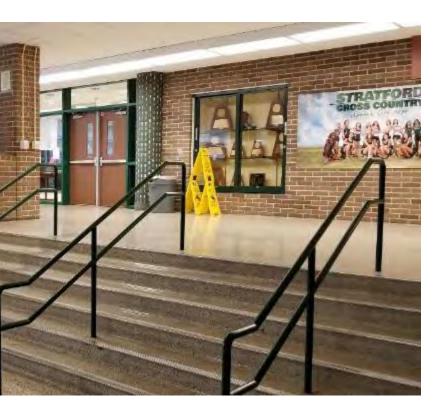

### Stratford High School Additions and Renovations Existing Main Entry

Stratford High School Additions and Renovations Existing Main Entry - Photos