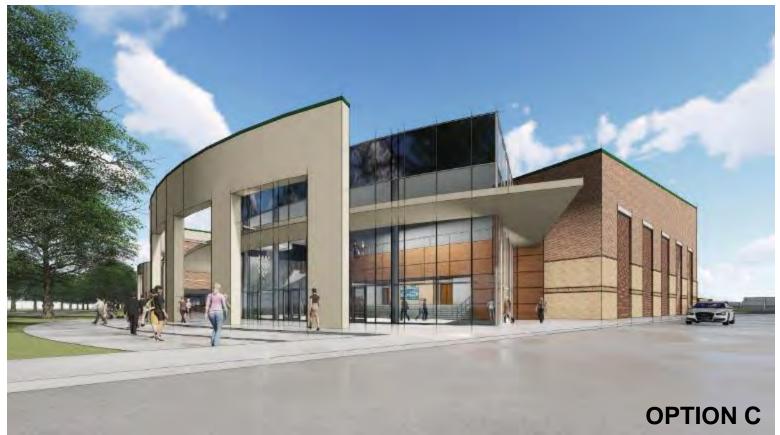

# **Conceptual Massing Options**

Options No "D" C blocks view in layering of C seens fike break at lobby a plus in C A and B yes A B C Show side by side composison

# **10 MINUTE REVIEW AND TREAT BREAK**

- Log in to: slido.com
- Enter Code: XX

- **1.** Which Option is preferred for the exterior design for the Auditorium, A, B or C?
- 2. Do you agree with the overall design direction for the Auditorium design?