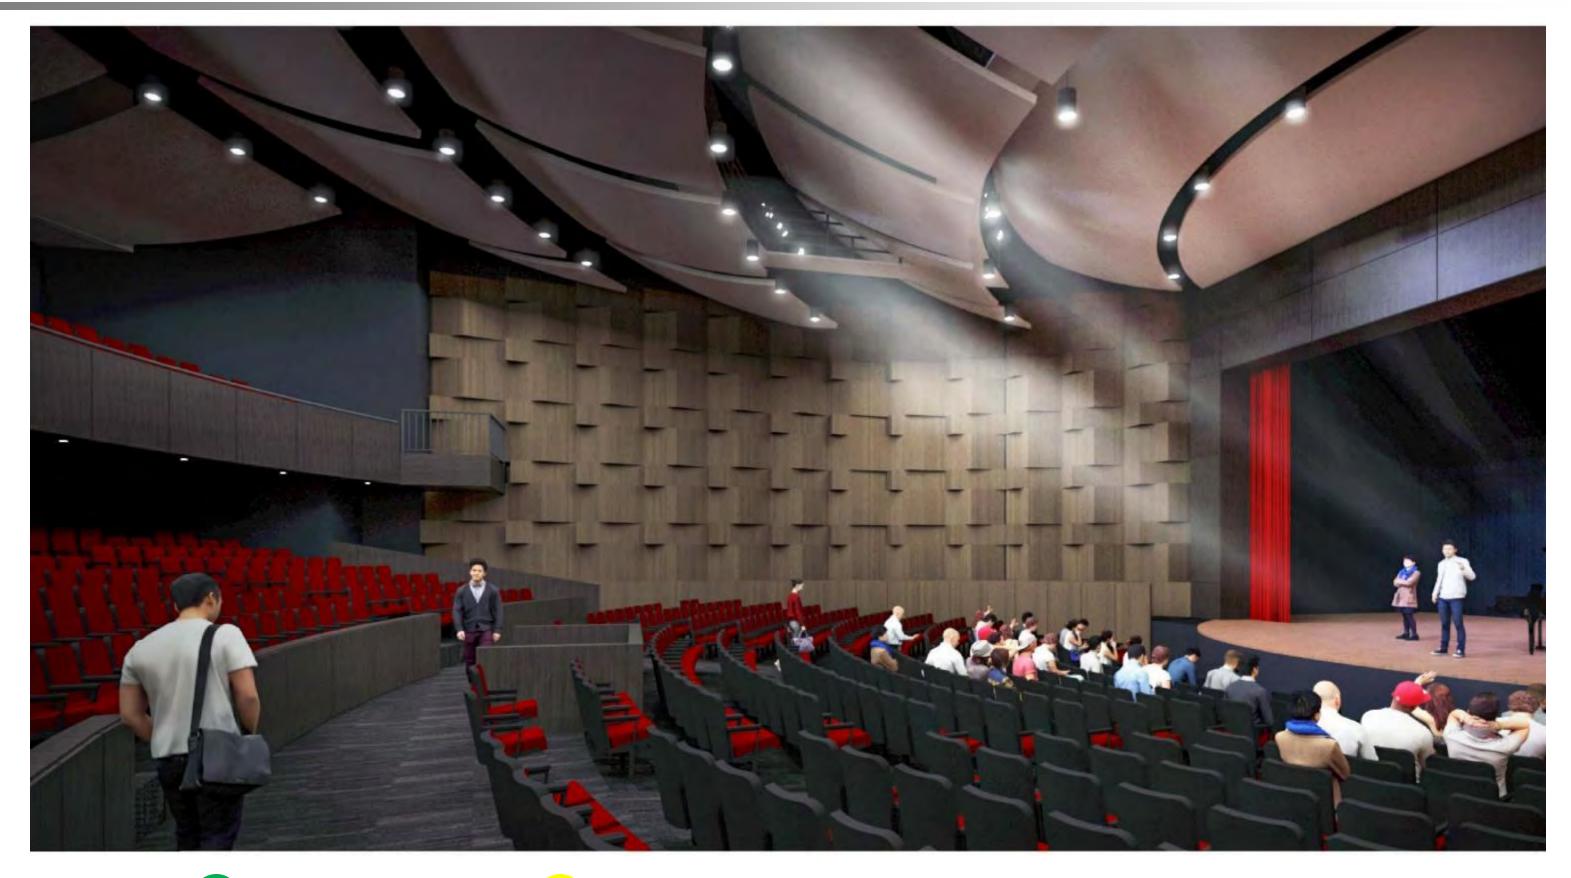

### Stratford High School Additions and Renovations Auditorium Interior – Green Dot/ Yellow Dot

CURVED CEILING - DARK WOOD - GREY SEATING - WING WALLS W/ LIGHTING

OPEN CEILING - TRADITIONAL WOOD - WOOD SEATING - ANGULAR WING WALLS

ANGULAR CEILING - LIGHT WOOD - WOOD/ BRIGHT SEATING - WOOD WAINSCOT WING WALLS

**Stratford High School Additions & Renovations** Spring Branch ISD

7 DOTS

PRK

**YELLOW DOT = DISLIKE** 

### **19 DOTS**

**Auditorium Interior** SCALE: NA DATE: 04.25.19

Stratford High School Additions and Renovations **Auditorium Interior** 

Stratford High School Additions and Renovations **Auditorium Interior** 