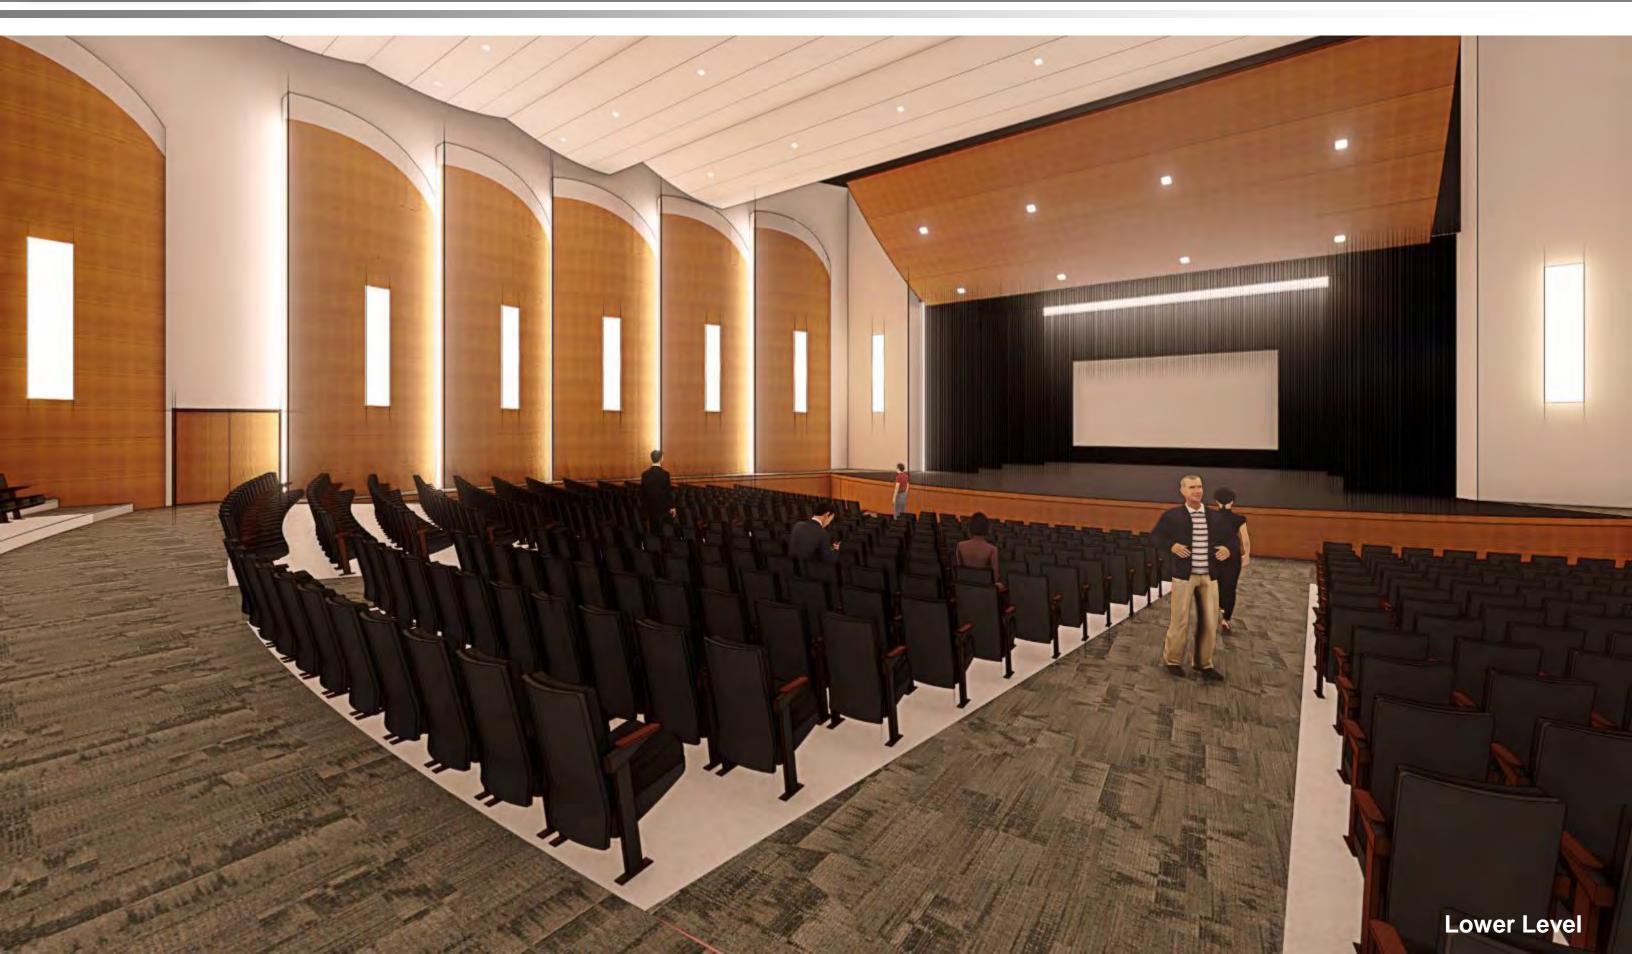

# Interior Development

Lower Level

**Mezzanine Level** 

### Stratford High School Additions and Renovations Auditorium Interior – Green Dot/ Yellow Dot

CURVED CEILING - DARK WOOD - GREY SEATING - WING WALLS W/ LIGHTING

OPEN CEILING - TRADITIONAL WOOD - WOOD SEATING - ANGULAR WING WALLS

ANGULAR CEILING - LIGHT WOOD - WOOD/ BRIGHT SEATING - WOOD WAINSCOT WING WALLS

**Stratford High School Additions & Renovations** Spring Branch ISD

7 DOTS

PRK

**YELLOW DOT = DISLIKE** 