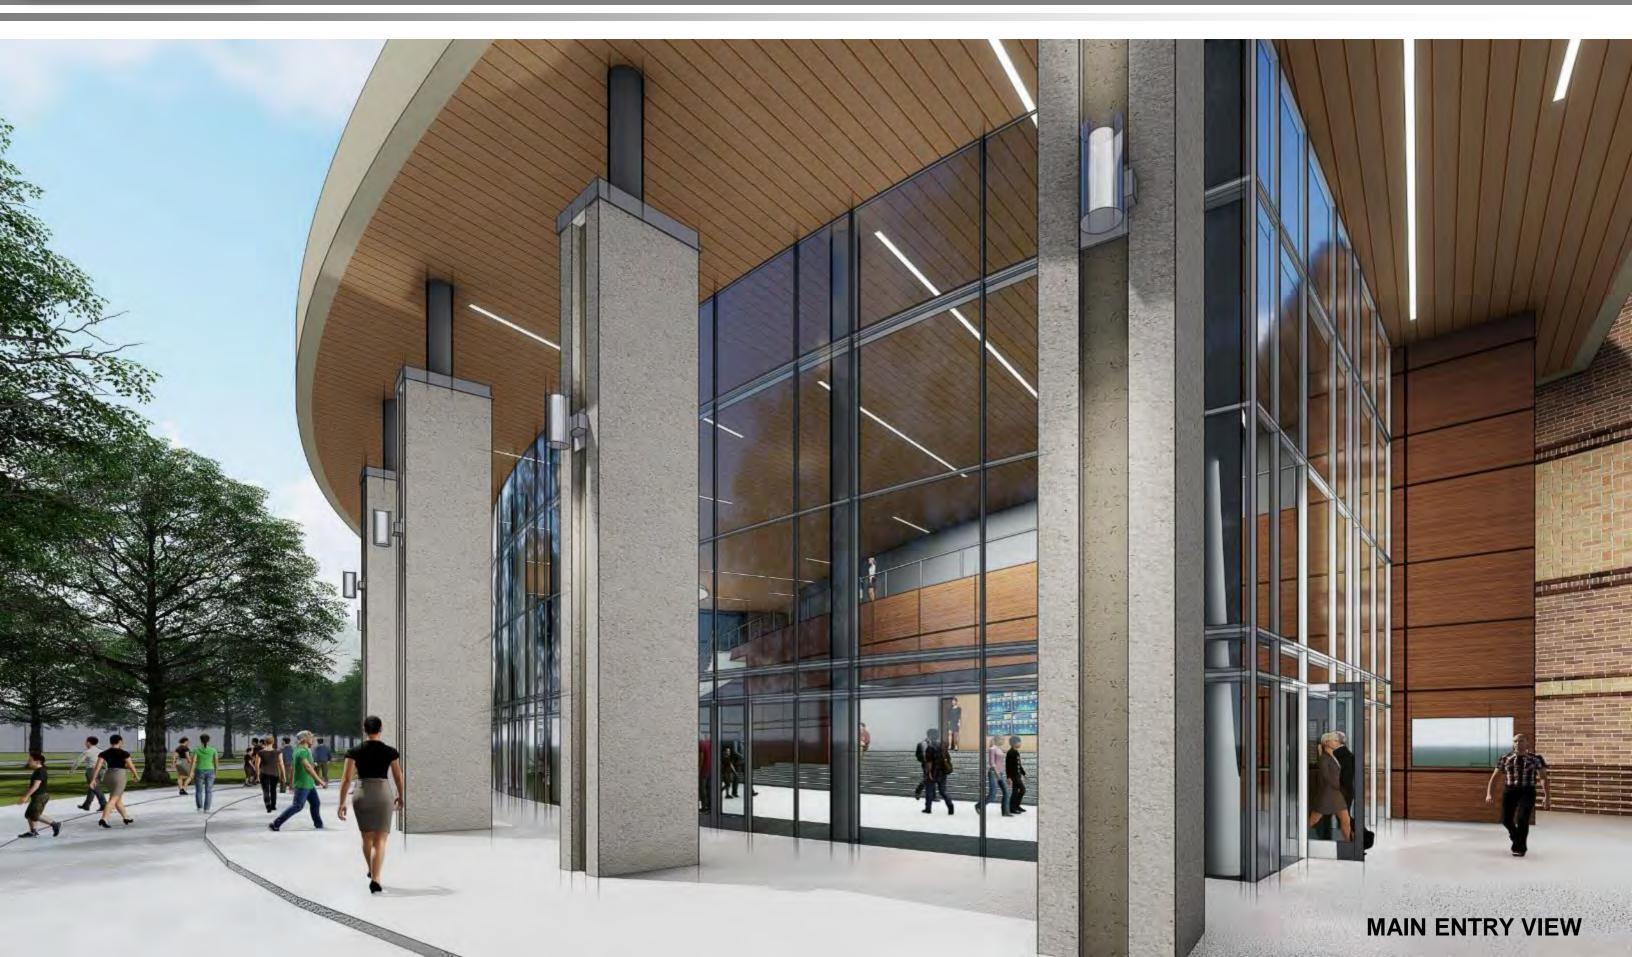

gh School Additions and Renovations **Auditorium Interior** 











Stratford High School Additions and Renovations **Auditorium Interior** 











**8 YELLOW DOTS** 



Stratford High School Additions and Renovations **Auditorium Interior** 









# **New Auditorium Massing Process**







































### FINAL CONCEPTUAL MASSING





# **Conceptual Massing Options**

























































Options No "D" C blocks view in layering of C seens fike break at lobby a plus in C A and B yes A B C Show side by side composison



# **Exterior Development Options**







### VIEW AERMAL





MAIN ENTRY VIEW









### MAIN FACADE VIEW









**VIEW FROM DAIRY ASHFORD** 





### MAIN ENTRY VIEW











### MAIN ENTRY VIEW









### MAIN FACADE VIEW













MAIN ENTRY VIEW







### VIEW AERIAL























### **VIEW FROM DAIRY ASHFORD**





MAIN ENTRY VIEW

# **Options Review**









































# **10 MINUTE REVIEW AND TREAT BREAK**

- Log in to: slido.com
- Enter Code: XX



- **1.** Which Option is preferred for the exterior design for the Auditorium, A, B or C?
- 2. Do you agree with the overall design direction for the Auditorium design?





# Interior Development





Lower Level













**Mezzanine Level** 













# **Mezzanine Level**













# Virtual Reality Exploration



- Log in to: slido.com
- Enter Code: XX

- **1.** Do you agree with the overall design direction of the auditorium lobby?
- 2. Which Option is preferred for the interior