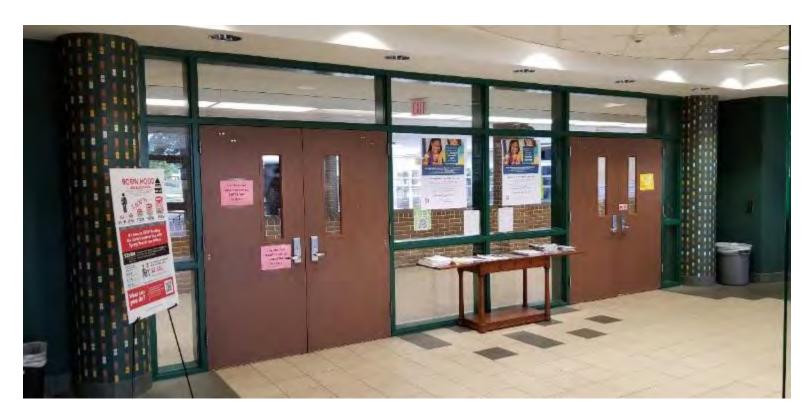

# Main Entry Area

### Stratford High School Additions and Renovations Existing Main Entry

Stratford High School Additions and Renovations Existing Main Entry - Photos