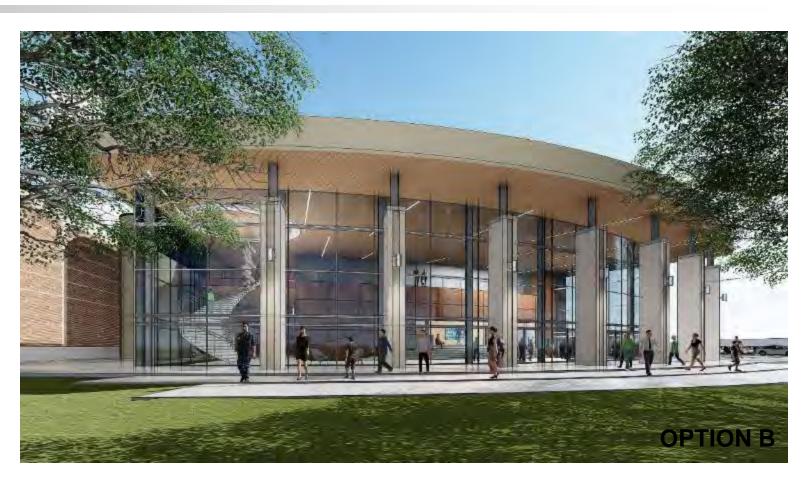

# **Exterior Development Options**

### VIEW AERMAL

MAIN ENTRY VIEW

### MAIN FACADE VIEW

**VIEW FROM DAIRY ASHFORD** 

### MAIN ENTRY VIEW

### MAIN FACADE VIEW

MAIN ENTRY VIEW

### VIEW AERIAL

### **VIEW FROM DAIRY ASHFORD**

MAIN ENTRY VIEW

# **Options Review**

# **10 MINUTE REVIEW AND TREAT BREAK**

- Log in to: slido.com
- Enter Code: XX

- **1.** Which Option is preferred for the exterior design for the Auditorium, A, B or C?
- 2. Do you agree with the overall design direction for the Auditorium design?