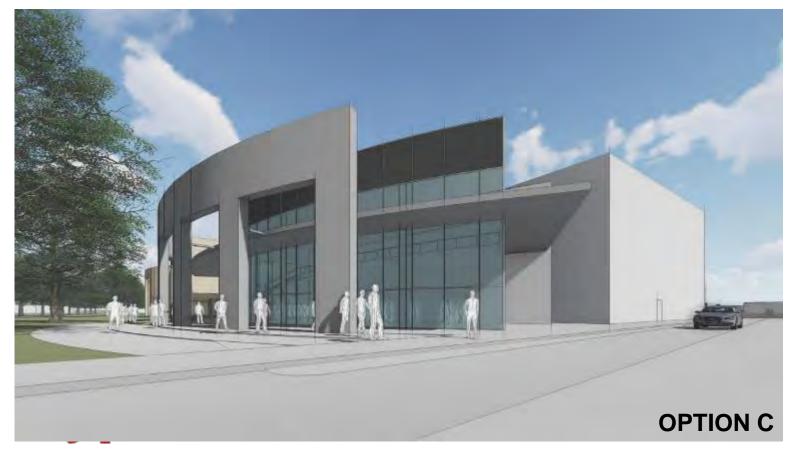

# **Conceptual Massing Options**

Options No "D" C blocks view in layering of C seens fike break at lobby a plus in C A and B yes A B C Show side by side composison

# **Exterior Development Options**

### VIEW AERMAL

MAIN ENTRY VIEW

### MAIN FACADE VIEW

**VIEW FROM DAIRY ASHFORD** 

### MAIN ENTRY VIEW

### MAIN FACADE VIEW

MAIN ENTRY VIEW

### VIEW AERIAL

### **VIEW FROM DAIRY ASHFORD**

MAIN ENTRY VIEW

# **Options Review**

# **10 MINUTE REVIEW AND TREAT BREAK**

- Log in to: slido.com
- Enter Code: XX

- **1.** Which Option is preferred for the exterior design for the Auditorium, A, B or C?
- 2. Do you agree with the overall design direction for the Auditorium design?