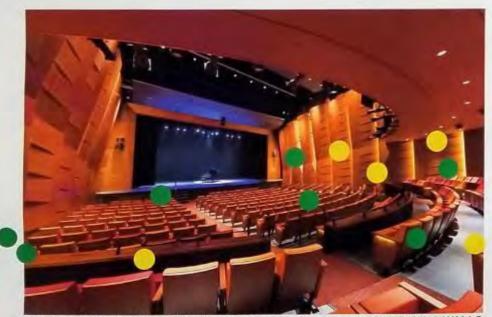

### Stratford High School Additions and Renovations Auditorium Interior – Green Dot/ Yellow Dot

CURVED CEILING - DARK WOOD - GREY SEATING - WING WALLS W/ LIGHTING

OPEN CEILING - TRADITIONAL WOOD - WOOD SEATING - ANGULAR WING WALLS

ANGULAR CEILING - LIGHT WOOD - WOOD/ BRIGHT SEATING - WOOD WAINSCOT WING WALLS

**Stratford High School Additions & Renovations** Spring Branch ISD

7 DOTS

PRK

**YELLOW DOT = DISLIKE** 