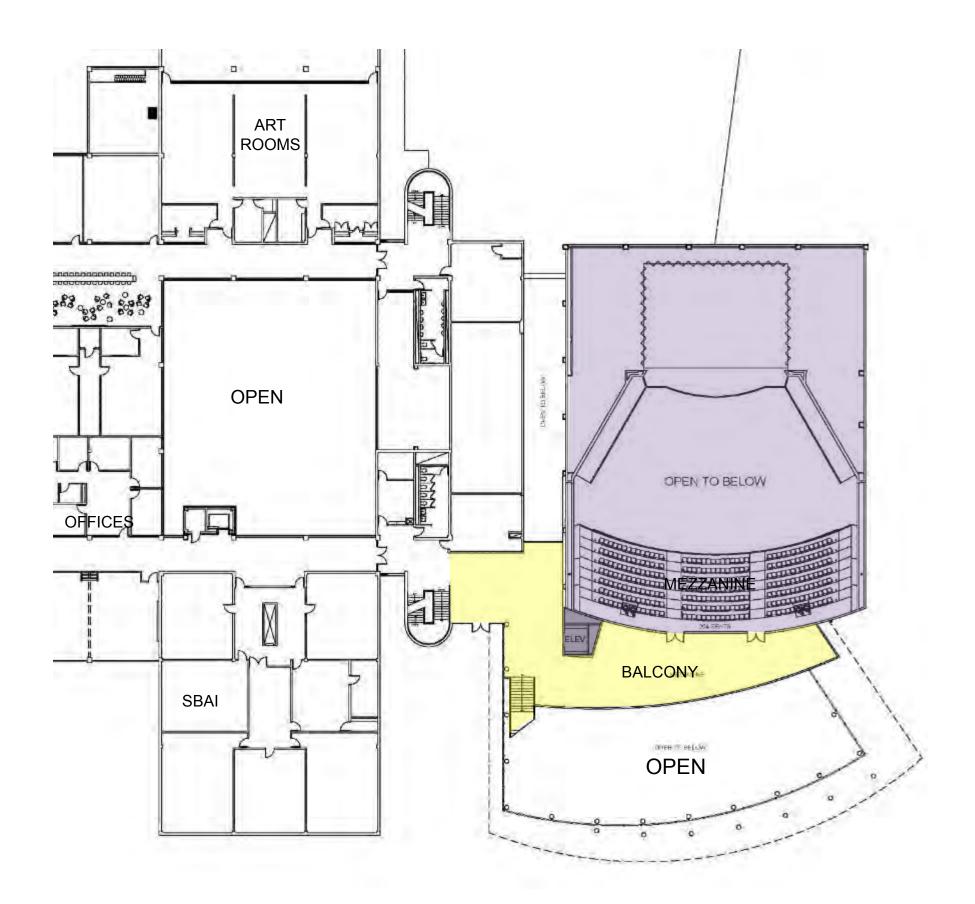

# New Auditorium Layout

PBK

Stratford High School Additions and Renovations Existing 1<sup>st</sup> Level Floor Plan

Stratford High School Additions and Renovations **Proposed 1<sup>st</sup> Level Floor Plan Layout** 

### Stratford High School Additions and Renovations **Proposed Floor Plan Layout – Front of House**

1<sup>st</sup> LEVEL

PßK

### Stratford High School Additions and Renovations **Proposed Floor Plan Layout – House**

**EXISTING DRIVE** 

1<sup>st</sup> LEVEL

### Stratford High School Additions and Renovations **Proposed Floor Plan Layout – Back of House**

### Stratford High School Additions and Renovations **Proposed Floor Plan Layout – New Auditorium**

PBK