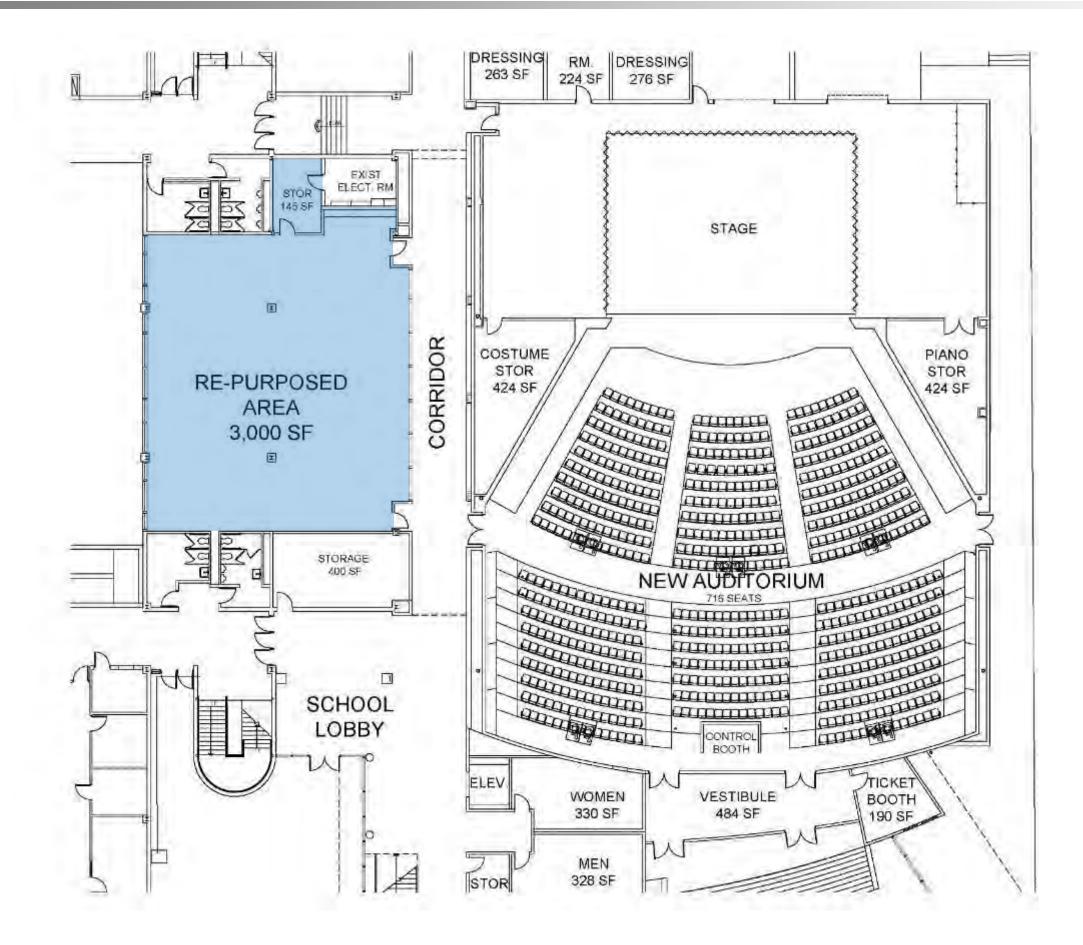

# New Auditorium Layout

PBK

Stratford High School Additions and Renovations Existing 1<sup>st</sup> Level Floor Plan

Stratford High School Additions and Renovations **Proposed 1<sup>st</sup> Level Floor Plan Layout** 