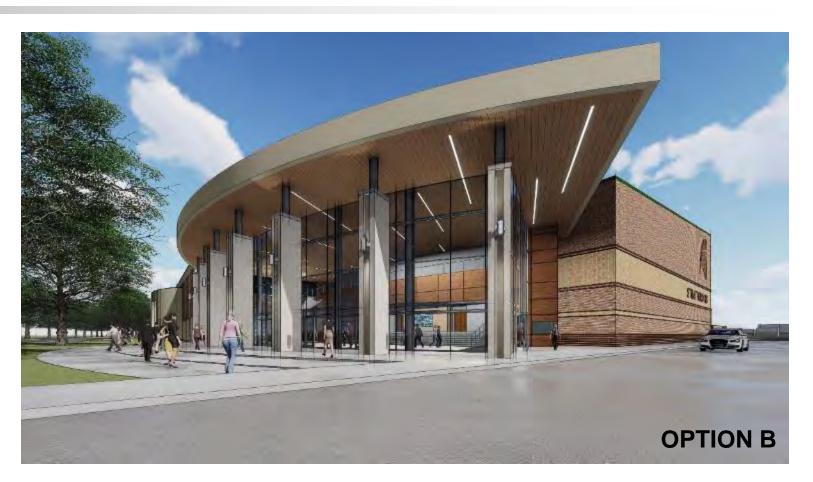

# **Conceptual Massing Options**

Options No "D" C blocks view in layering of C seens fike break at lobby a plus in C A and B yes A B C Show side by side composison

# **10 MINUTE REVIEW AND TREAT BREAK**

- Log in to: slido.com
- Enter Code: XX

- **1.** Which Option is preferred for the exterior design for the Auditorium, A, B or C?
- 2. Do you agree with the overall design direction for the Auditorium design?