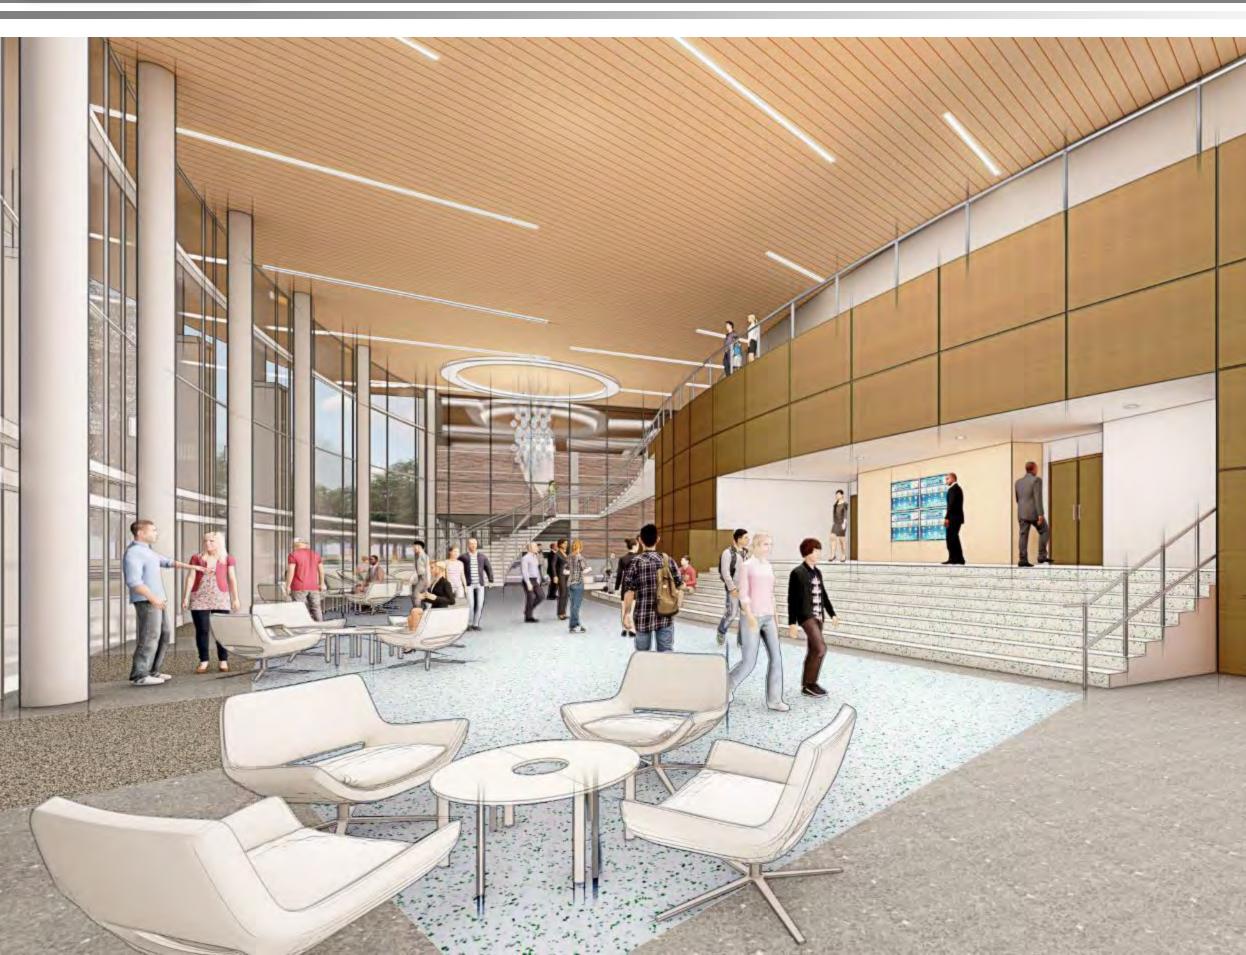

# Interior Development

Lower Level

**Mezzanine Level** 

**13 DOTS** 

2

Stratford High School Additions and Renovations Auditorium Lobby – Green Dot/ Yellow Dot

CURVED LOBBY - WARM - ABUNDANT DAYLIGHT - VIEWS TO EXTERIOR

CURVED LOBBY - MAXIMIZE VIEWS - WARM - INTEGRATED MEZZANINE

### Stratford High School Additions and Renovations Auditorium Interior – Green Dot/ Yellow Dot

CURVED CEILING - DARK WOOD - GREY SEATING - WING WALLS W/ LIGHTING

OPEN CEILING - TRADITIONAL WOOD - WOOD SEATING - ANGULAR WING WALLS