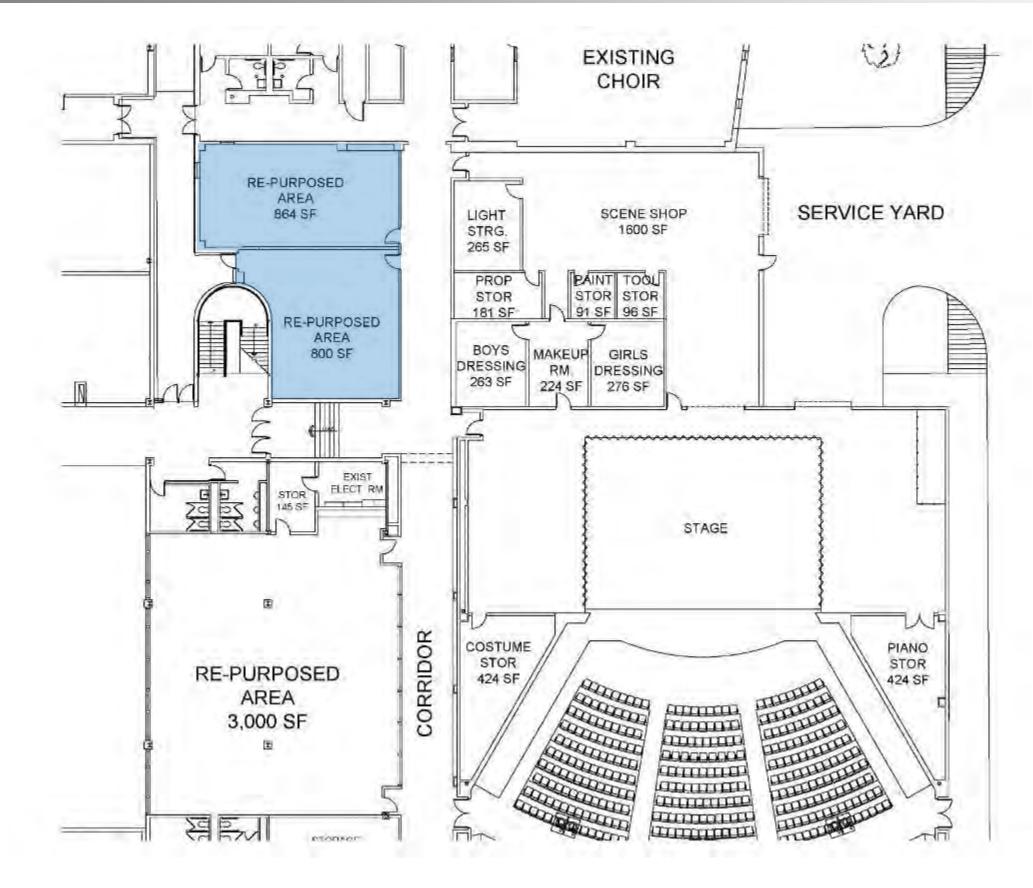

# **Repurposed Areas**

PßK

### Stratford High School Additions and Renovations **Proposed Floor Plan Layout – Repurposed Area**

**EXISTING DRIVE** 

1<sup>st</sup> LEVEL

### Stratford High School Additions and Renovations **Proposed Floor Plan Layout – Repurposed Area**

**EXISTING DRIVE** 