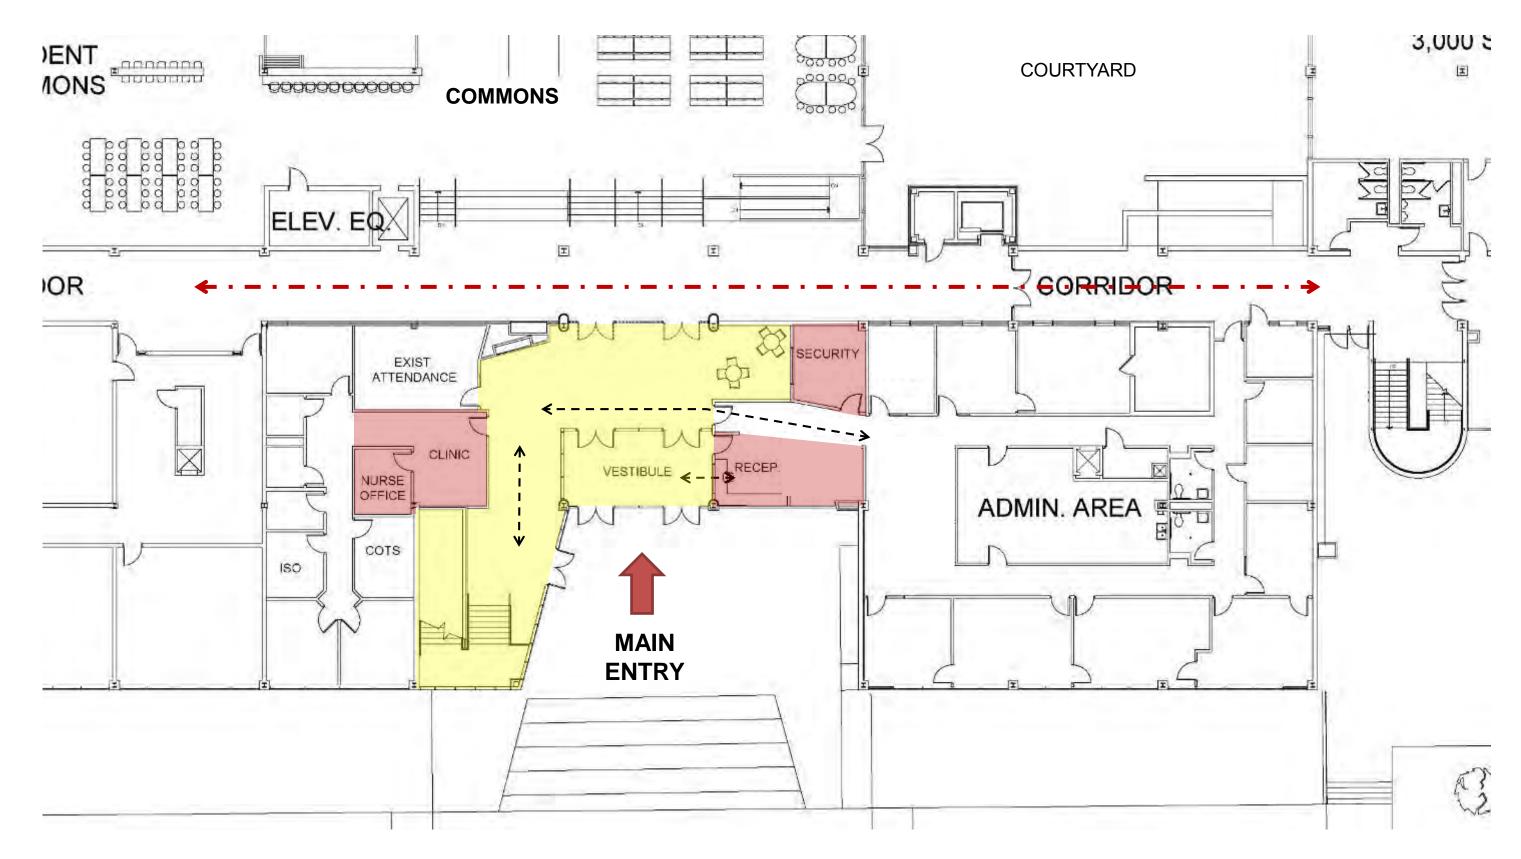

# Main Entry Area

### Stratford High School Additions and Renovations **Proposed Floor Plan Layout – Main Entry**

#### 1<sup>st</sup> LEVEL