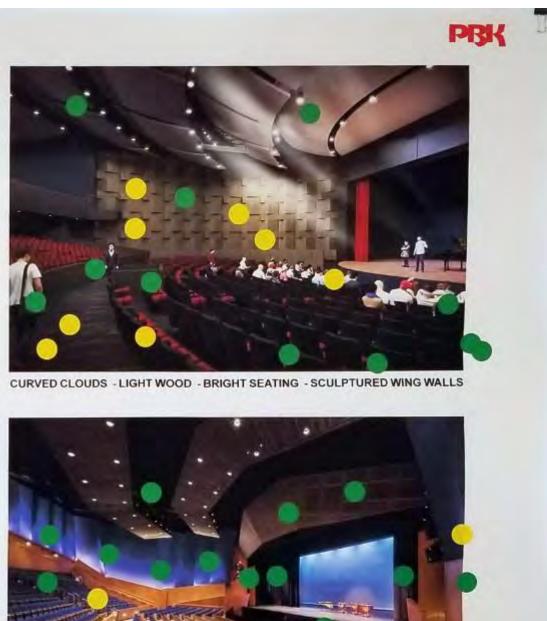

### Stratford High School Additions and Renovations Auditorium Interior – Green Dot/ Yellow Dot

CURVED CEILING - DARK WOOD - GREY SEATING - WING WALLS W/ LIGHTING

OPEN CEILING - TRADITIONAL WOOD - WOOD SEATING - ANGULAR WING WALLS

ANGULAR CEILING - LIGHT WOOD - WOOD/ BRIGHT SEATING - WOOD WAINSCOT WING WALLS

**Stratford High School Additions & Renovations** Spring Branch ISD

7 DOTS

PRK

**YELLOW DOT = DISLIKE** 