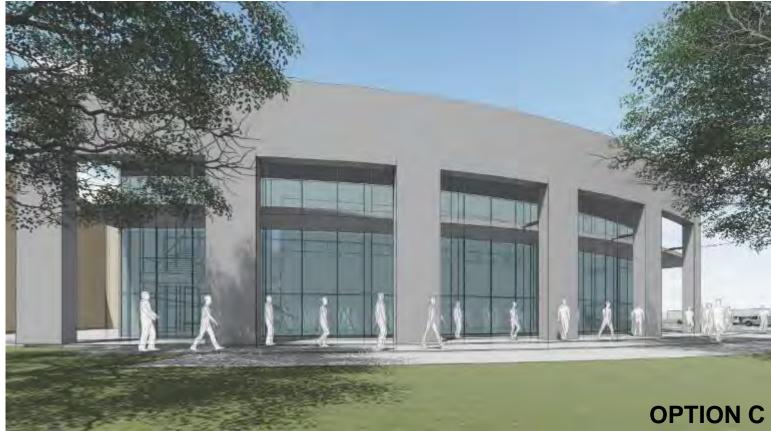

# **Conceptual Massing Options**

Options No "D" C blocks view in layering of C seens fike break at lobby a plus in C A and B yes A B C Show side by side composison

# **Exterior Development Options**

# **Options Review**

# **10 MINUTE REVIEW AND TREAT BREAK**

- Log in to: slido.com
- Enter Code: XX

- **1.** Which Option is preferred for the exterior design for the Auditorium, A, B or C?
- 2. Do you agree with the overall design direction for the Auditorium design?