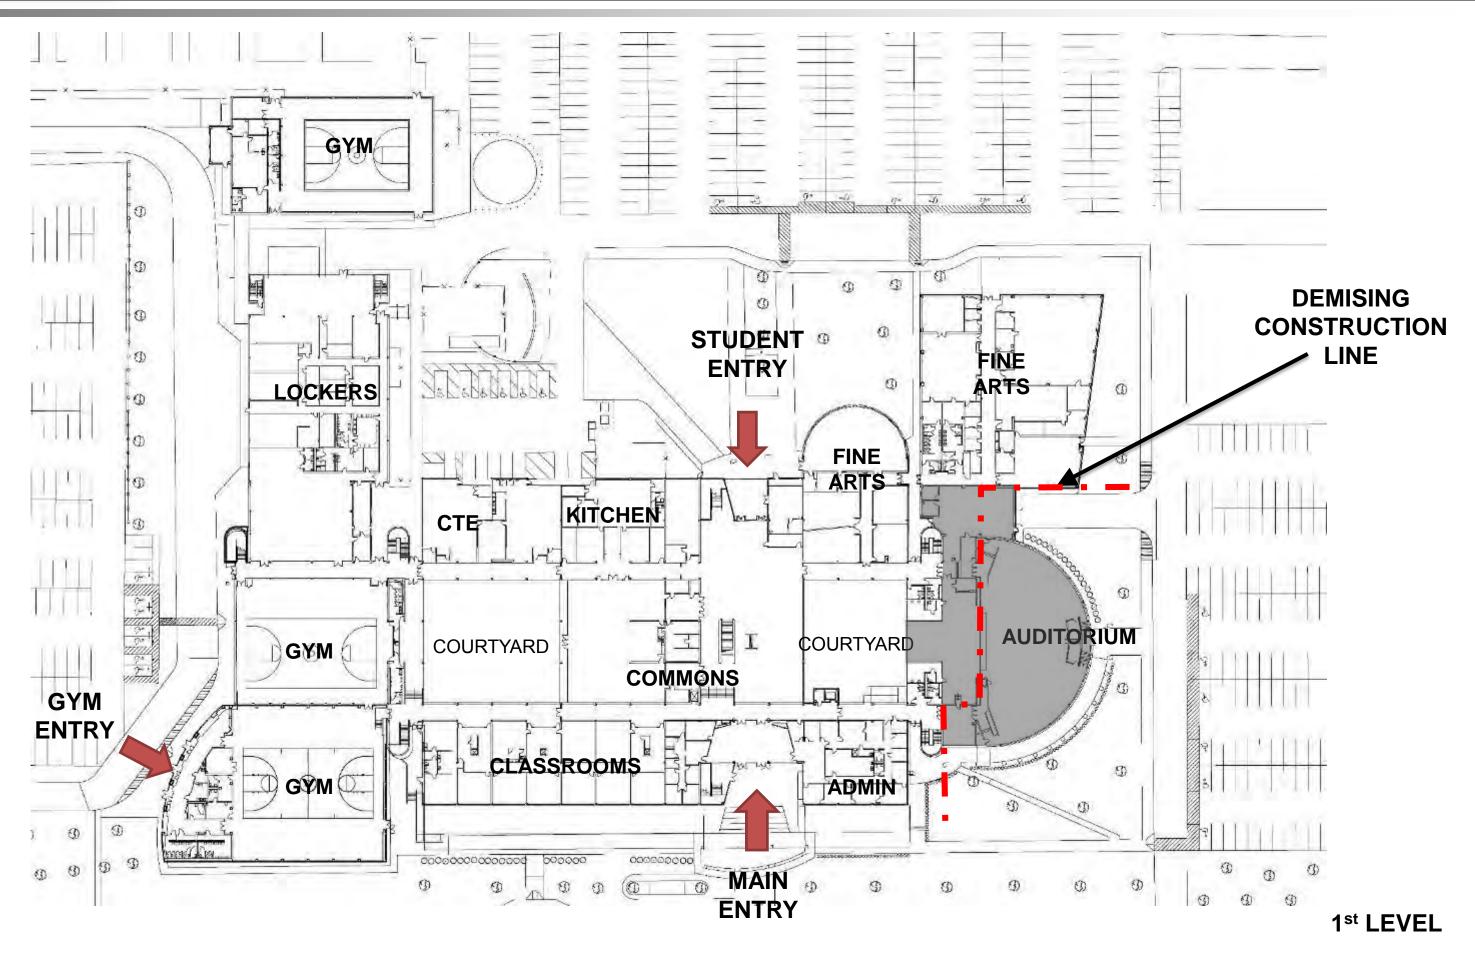

# New Auditorium Layout

PBK

Stratford High School Additions and Renovations Existing 1<sup>st</sup> Level Floor Plan

Stratford High School Additions and Renovations **Proposed 1<sup>st</sup> Level Floor Plan Layout** 