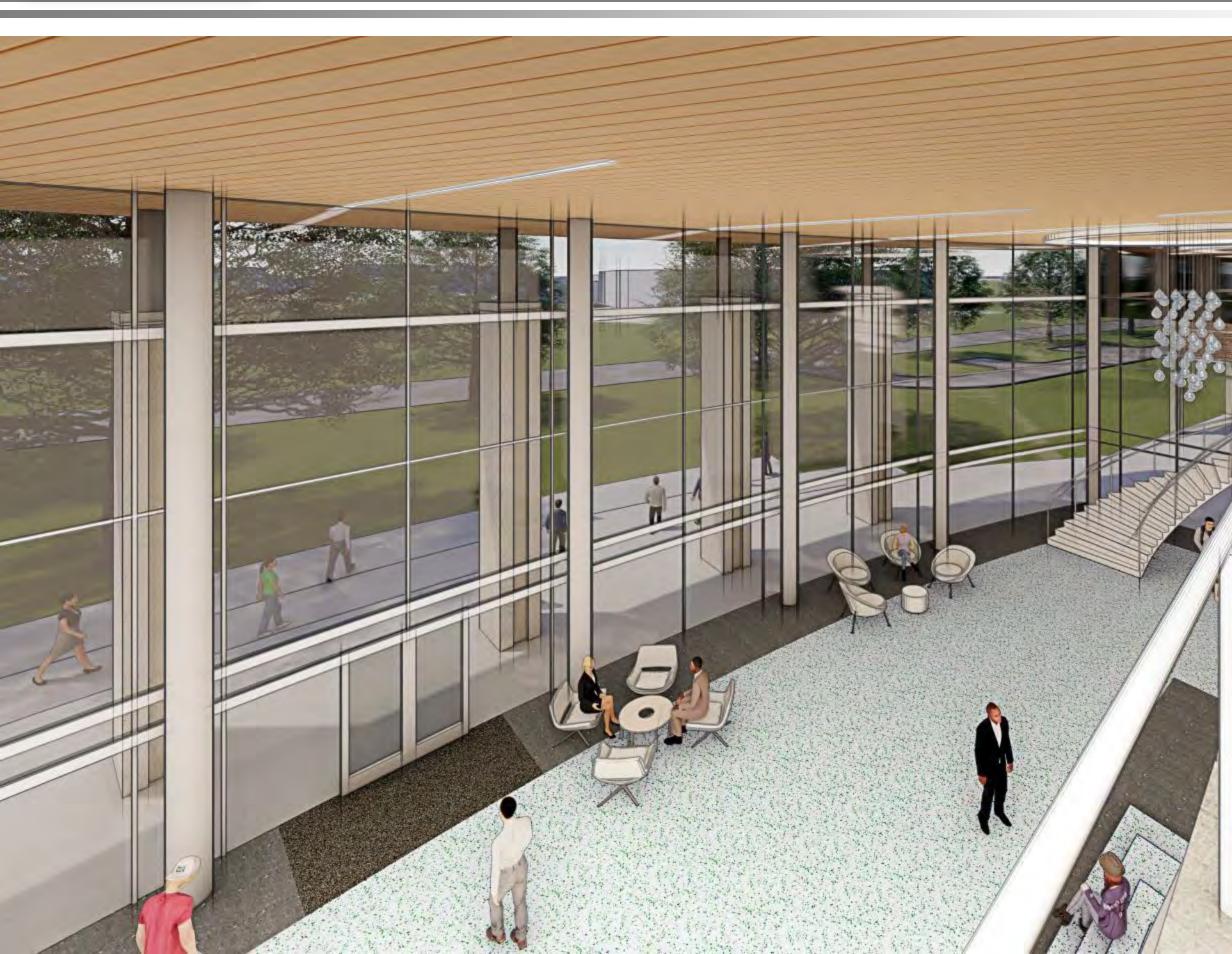

lobby a plus in C A and B yes A B C Show side by side composison



# **Exterior Development Options**







### VIEW AERMAL





MAIN ENTRY VIEW









### MAIN FACADE VIEW









**VIEW FROM DAIRY ASHFORD** 





### MAIN ENTRY VIEW











### MAIN ENTRY VIEW









### MAIN FACADE VIEW













MAIN ENTRY VIEW







### VIEW AERIAL























### **VIEW FROM DAIRY ASHFORD**





MAIN ENTRY VIEW

# **Options Review**









































# **10 MINUTE REVIEW AND TREAT BREAK**

- Log in to: slido.com
- Enter Code: XX



- **1.** Which Option is preferred for the exterior design for the Auditorium, A, B or C?
- 2. Do you agree with the overall design direction for the Auditorium design?





# Interior Development





Lower Level













**Mezzanine Level** 













# **Mezzanine Level**













# Virtual Reality Exploration



- Log in to: slido.com
- Enter Code: XX

- **1.** Do you agree with the overall design direction of the auditorium lobby?
- 2. Which Option is preferred for the interior design for the auditorium, A or B?



# **Priority Layouts**



Stratford High School Additions and Renovations **Priority Summary** 

### **Priority A**

- **Campus Security** igodol
- HVAC/ Tech Campus lacksquare**Enhancement**
- Gathering Areas, **Openness and** Interconnectedness
- New Auditorium/ 0 **Community "Hub"**

# **Priority B**

- **Remove Lockers** lacksquare
- "Floating" Teachers • Issues
- Lack of Storage •
- **Counselor Suite**  $\bullet$



# **Priority C**

lacksquare

**Additional Admin** Offices • Wa