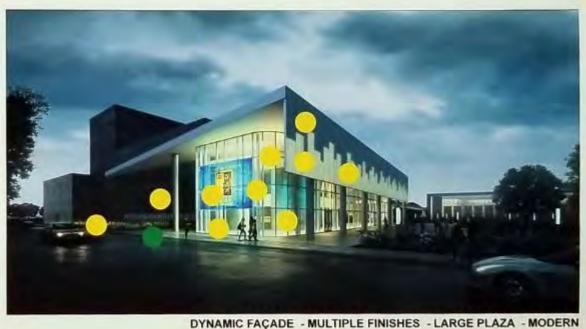

### Stratford High School Additions and Renovations Auditorium Exterior and Plaza – Green Dot/ Yellow Dot

CLASSICAL ARCHITECTURE - BRICK - HARDSCAPE PLAZA - TRADITIONAL

CURVED FAÇADE - MASONRY/ GLASS - SMALL PLAZA - CONTEMPORARY

**Stratford High School Additions & Renovations** Spring Branch ISD

**20 DOTS** 

75

**YELLOW DOT = DISLIKE** 

MINIMALIST FAÇADE - GLASS - VIEW INTO LOBBY - MODERN