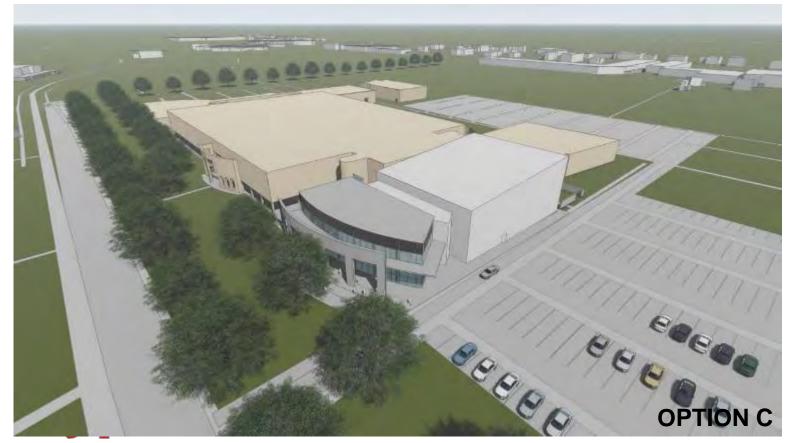

# **Exterior Development Options**

### VIEW AERMAL

MAIN ENTRY VIEW

### MAIN FACADE VIEW

**VIEW FROM DAIRY ASHFORD** 

### MAIN ENTRY VIEW

### MAIN FACADE VIEW

MAIN ENTRY VIEW

### VIEW AERIAL

### **VIEW FROM DAIRY ASHFORD**

MAIN ENTRY VIEW

# **Options Review**

# **10 MINUTE REVIEW AND TREAT BREAK**

- Log in to: slido.com
- Enter Code: XX

- **1.** Which Option is preferred for the exterior design for the Auditorium, A, B or C?
- 2. Do you agree with the overall design direction for the Auditorium design?