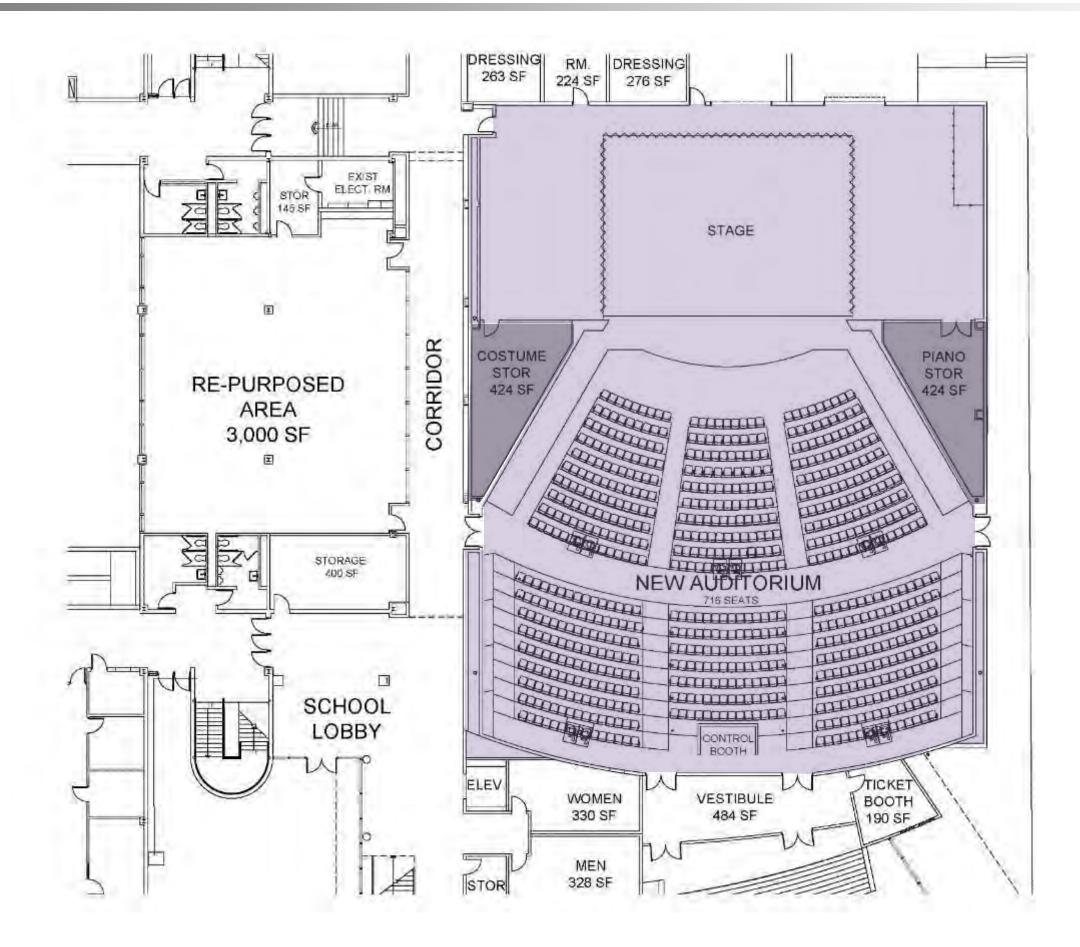

### Stratford High School Additions and Renovations **Proposed Floor Plan Layout – Front of House**

1<sup>st</sup> LEVEL

PßK

### Stratford High School Additions and Renovations **Proposed Floor Plan Layout – House**

**EXISTING DRIVE** 

1<sup>st</sup> LEVEL

### Stratford High School Additions and Renovations **Proposed Floor Plan Layout – Back of House**

### Stratford High School Additions and Renovations **Proposed Floor Plan Layout – New Auditorium**

PBK