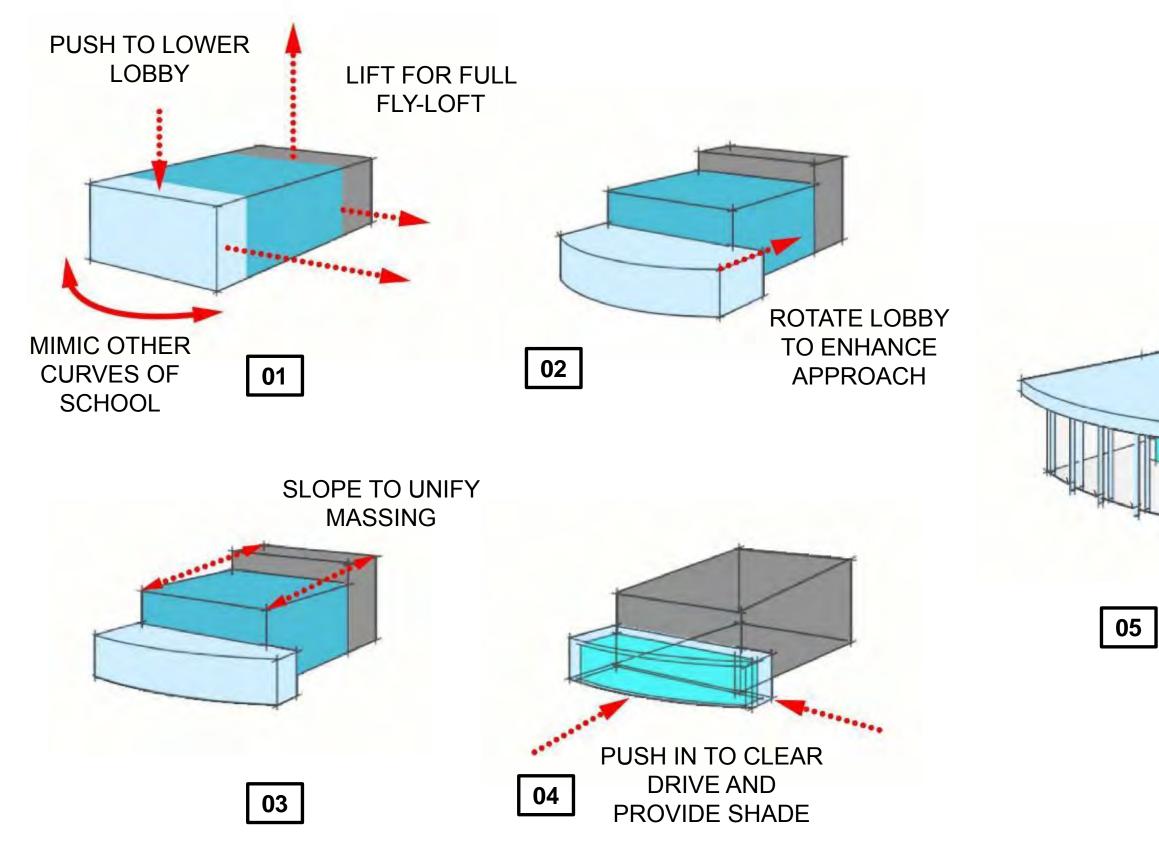

# **New Auditorium Massing Process**

### FINAL CONCEPTUAL MASSING

# **Conceptual Massing Options**

Options No "D" C blocks view in layering of C seens fike break at lobby a plus in C A and B yes A B C Show side by side composison