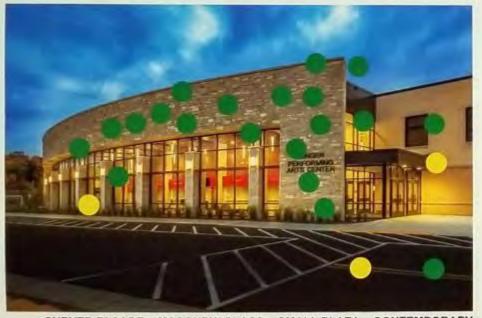

### Stratford High School Additions and Renovations Auditorium Exterior and Plaza – Green Dot/ Yellow Dot

CLASSICAL ARCHITECTURE - BRICK - HARDSCAPE PLAZA - TRADITIONAL

CURVED FAÇADE - MASONRY/ GLASS - SMALL PLAZA - CONTEMPORARY

#### 1 DOT

Stratford High School Additions and Renovations Auditorium Exterior and Plaza

**3 YELLOW DOTS** 

Stratford High School Additions and Renovations Auditorium Exterior and Plaza

**7 YELLOW DOTS** 