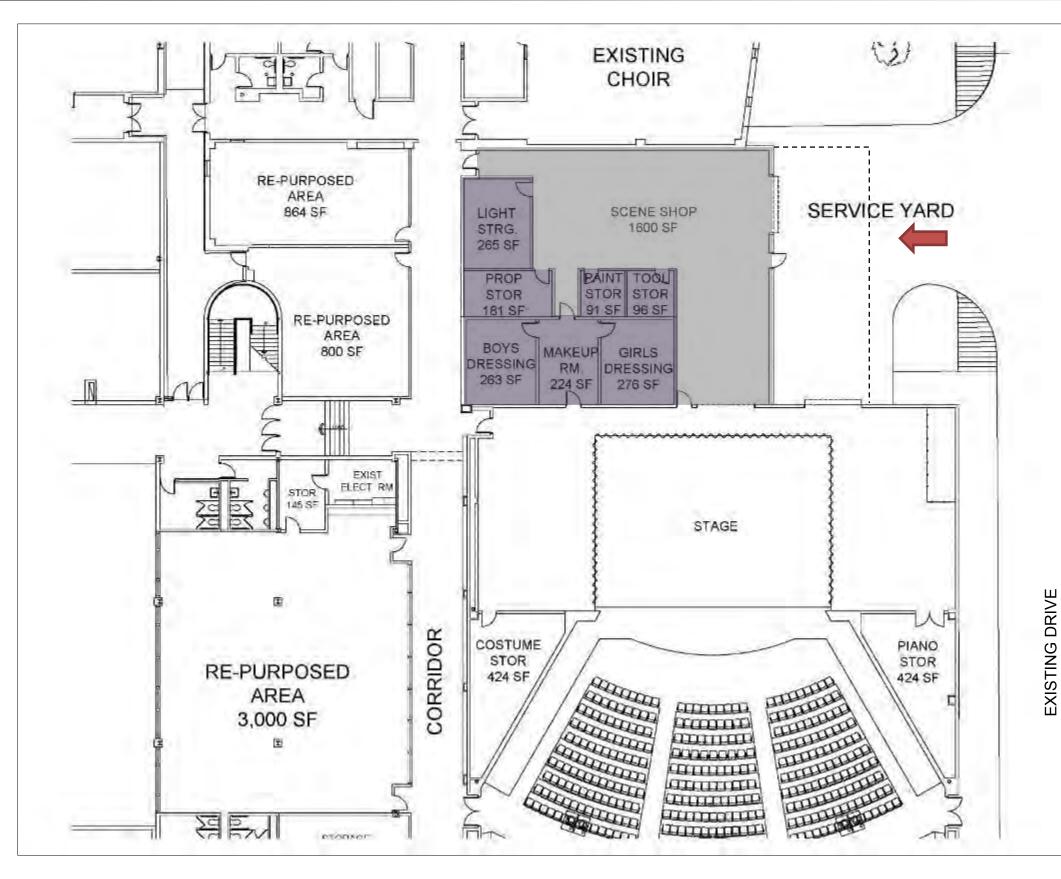

# **Repurposed Areas**

PßK

### Stratford High School Additions and Renovations **Proposed Floor Plan Layout – Repurposed Area**

**EXISTING DRIVE** 

1<sup>st</sup> LEVEL

### Stratford High School Additions and Renovations **Proposed Floor Plan Layout – Repurposed Area**

**EXISTING DRIVE** 