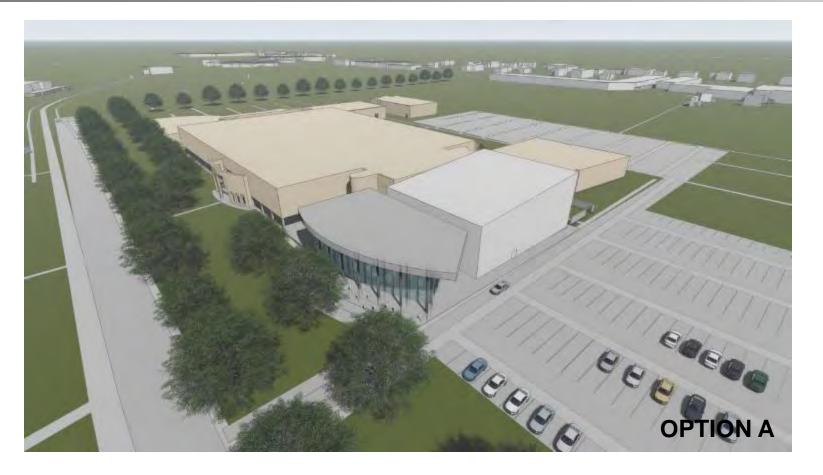

# **Exterior Development Options**

### VIEW AERMAL

MAIN ENTRY VIEW

### MAIN FACADE VIEW

**VIEW FROM DAIRY ASHFORD** 

### MAIN ENTRY VIEW

### MAIN FACADE VIEW

MAIN ENTRY VIEW

### VIEW AERIAL

### **VIEW FROM DAIRY ASHFORD**

MAIN ENTRY VIEW

# **Options Review**

# **10 MINUTE REVIEW AND TREAT BREAK**

- Log in to: slido.com
- Enter Code: XX

- **1.** Which Option is preferred for the exterior design for the Auditorium, A, B or C?
- 2. Do you agree with the overall design direction for the Auditorium design?