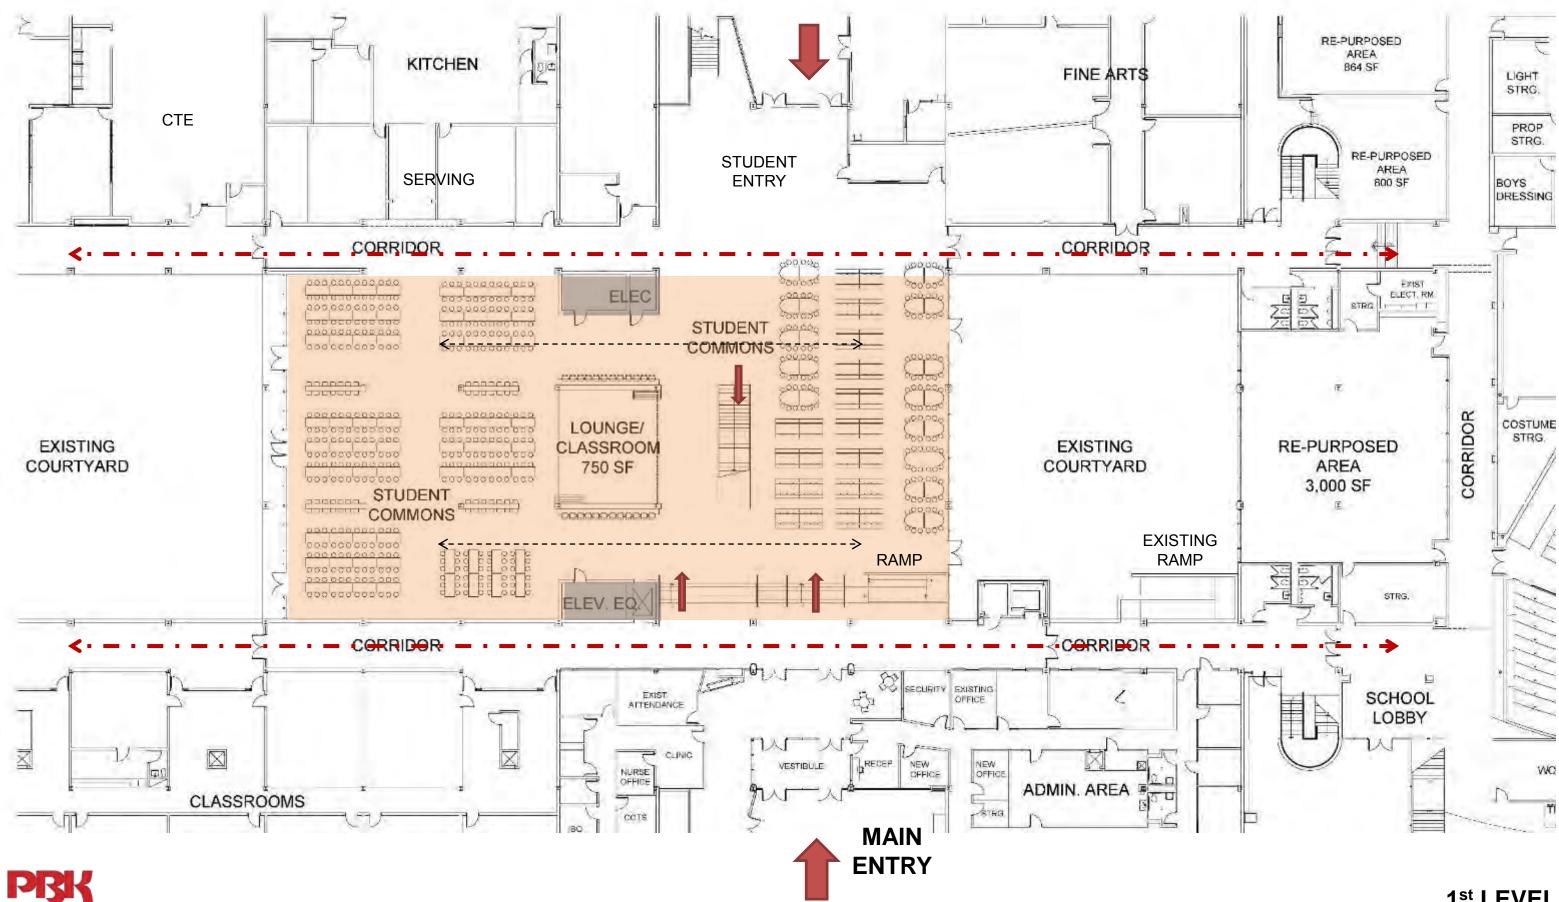

# New Auditorium Layout

PBK

Stratford High School Additions and Renovations Existing 1<sup>st</sup> Level Floor Plan

Stratford High School Additions and Renovations **Proposed 1<sup>st</sup> Level Floor Plan Layout** 

### Stratford High School Additions and Renovations **Proposed Floor Plan Layout – Student Commons**