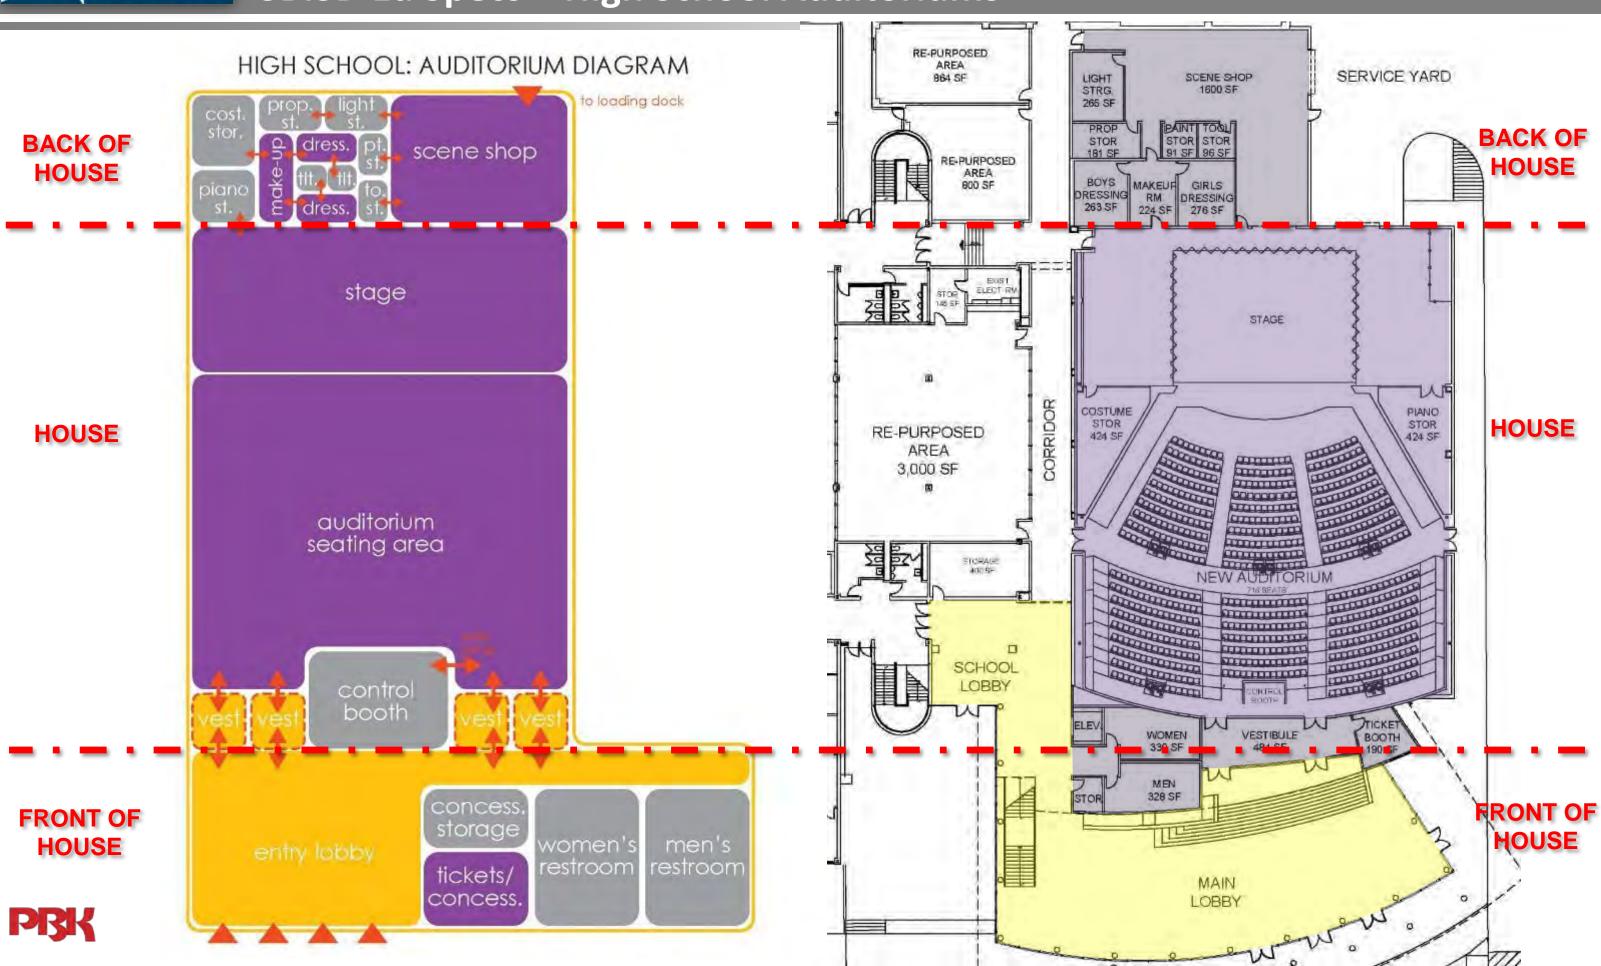

## Stratford High School Additions and Renovations SBISD Ed Specs – High School Auditoriums

### Stratford High School Additions and Renovations **Proposed Floor Plan Layout – Front of House**

1<sup>st</sup> LEVEL

PßK