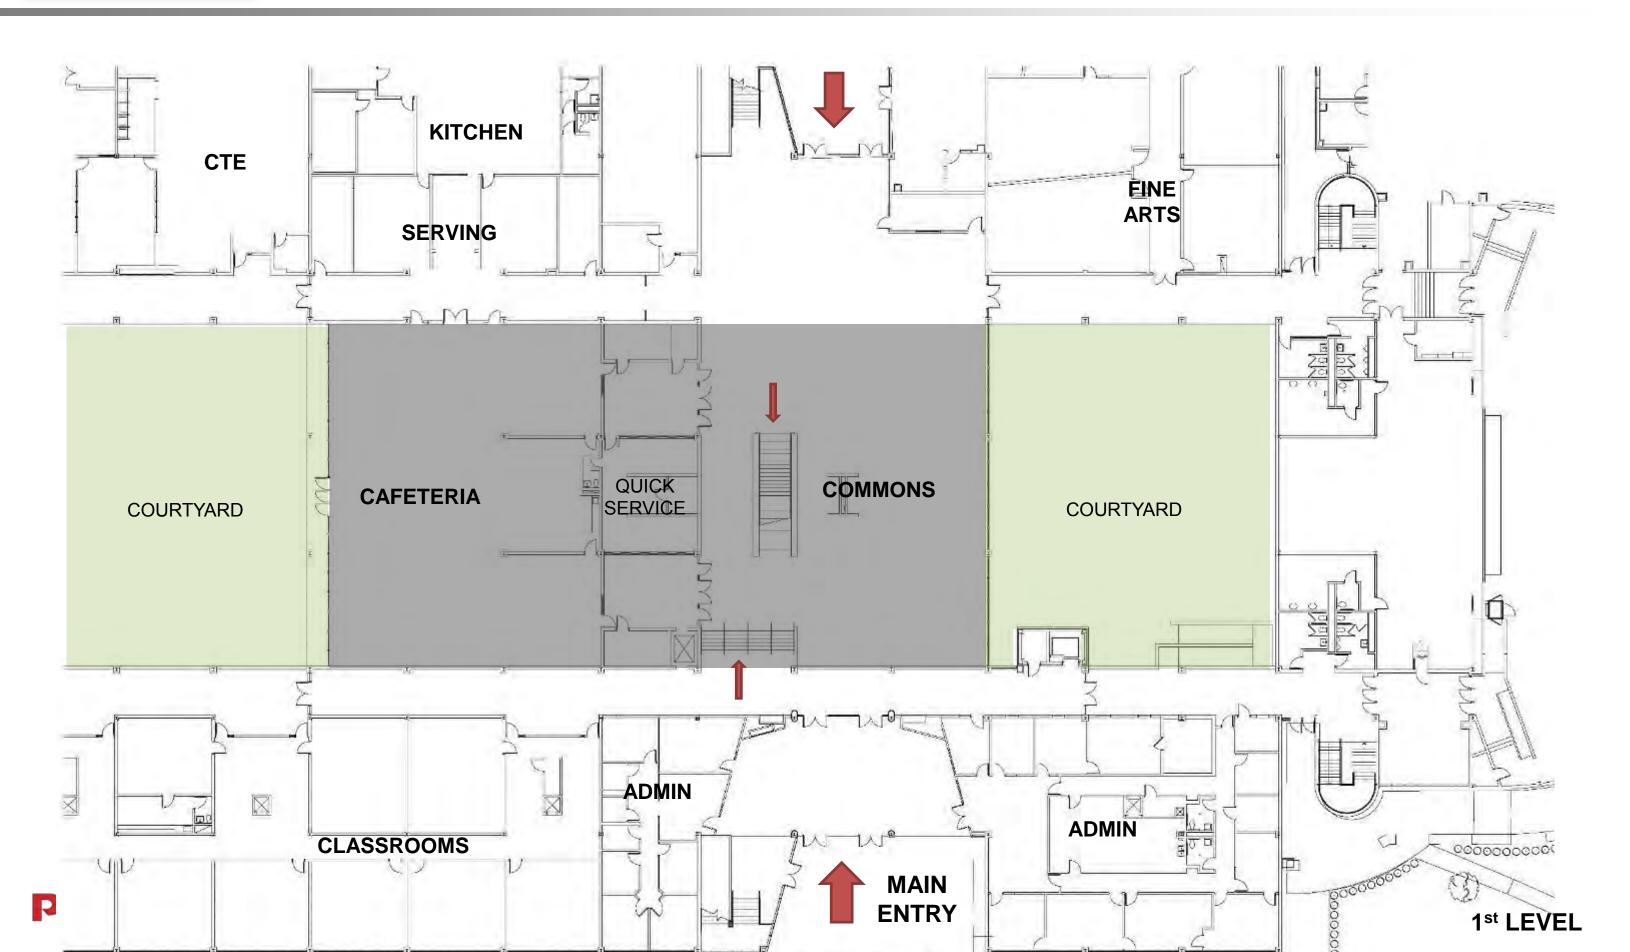

# **Common/ Flex Areas**

### Stratford High School Additions and Renovations **Proposed Floor Plan Layout – Student Commons**

### Stratford High School Additions and Renovations **Proposed Floor Plan Layout – Library / Common Area**