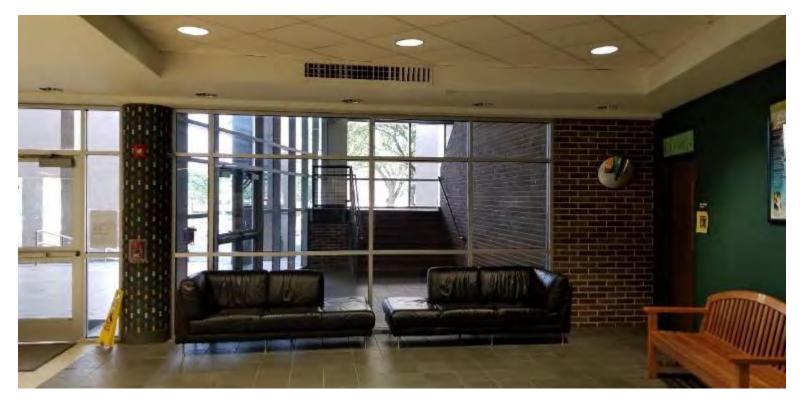

# Main Entry Area

### Stratford High School Additions and Renovations Existing Main Entry

Stratford High School Additions and Renovations Existing Main Entry - Photos