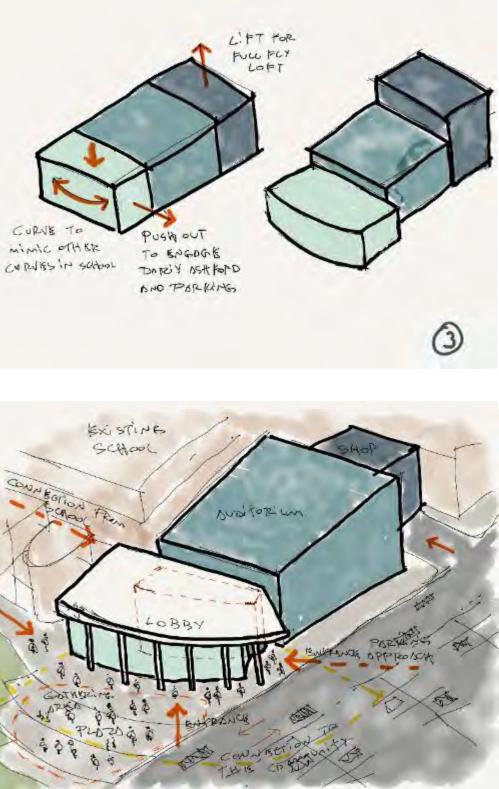

# **New Auditorium Massing Process**

### FINAL CONCEPTUAL MASSING

# **Conceptual Massing Options**

Options No "D" C blocks view in layering of C seens fike break at lobby a plus in C A and B yes A B C Show side by side composison