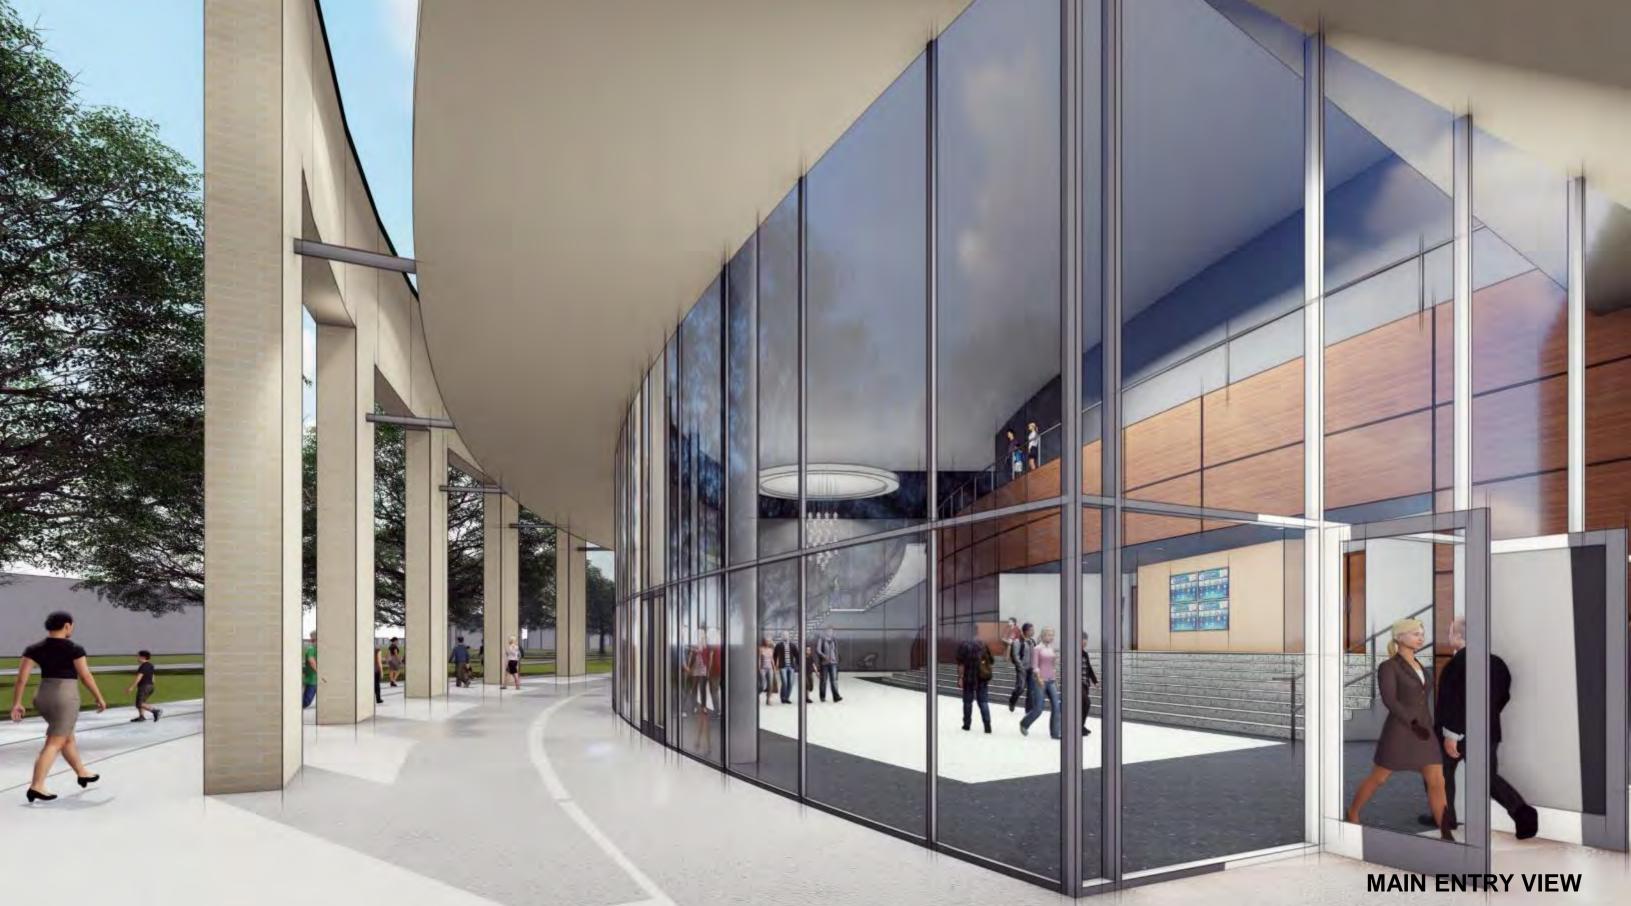

School Additions and Renovations **Auditorium Interior** 











**8 YELLOW DOTS** 



Stratford High School Additions and Renovations **Auditorium Interior** 









# **New Auditorium Massing Process**







































### FINAL CONCEPTUAL MASSING





# **Conceptual Massing Options**

























































Options No "D" C blocks view in layering of C seens fike break at lobby a plus in C A and B yes A B C Show side by side composison



# **Exterior Development Options**







### VIEW AERMAL





MAIN ENTRY VIEW









### MAIN FACADE VIEW









**VIEW FROM DAIRY ASHFORD** 





### MAIN ENTRY VIEW











### MAIN ENTRY VIEW









### MAIN FACADE VIEW













MAIN ENTRY VIEW







### VIEW AERIAL























### **VIEW FROM DAIRY ASHFORD**





MAIN ENTRY VIEW

# **Options Review**









































# **10 MINUTE REVIEW AND TREAT BREAK**

- Log in to: slido.com
- Enter Code: XX



- **1.** Which Option is preferred for the exterior design for the Auditorium, A, B or C?
- 2. Do you agree with the overall design direction for the Auditorium design?





# Interior Development





Lower Level













**Mezzanine Level** 













# **Mezzanine Level**













# Virtual Reality Exploration



- Log in to: slido.com
- Enter Code: XX

- **1.** Do you agree with the overall design direction of the auditorium lobby?
- 2. Which Option is preferred for the interior design for the auditorium, A or B?



# **Priority Layouts**



Stratford High School