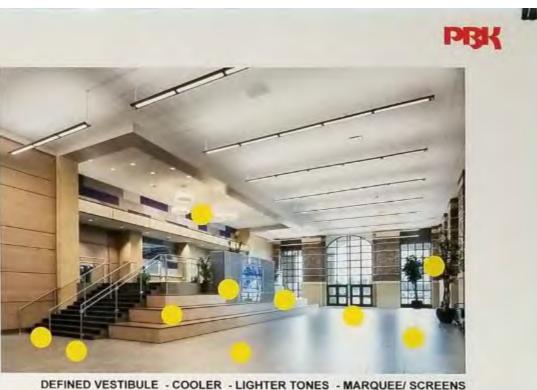

### Stratford High School Additions and Renovations Auditorium Exterior and Plaza – Green Dot/ Yellow Dot

CLASSICAL ARCHITECTURE - BRICK - HARDSCAPE PLAZA - TRADITIONAL

CURVED FAÇADE - MASONRY/ GLASS - SMALL PLAZA - CONTEMPORARY