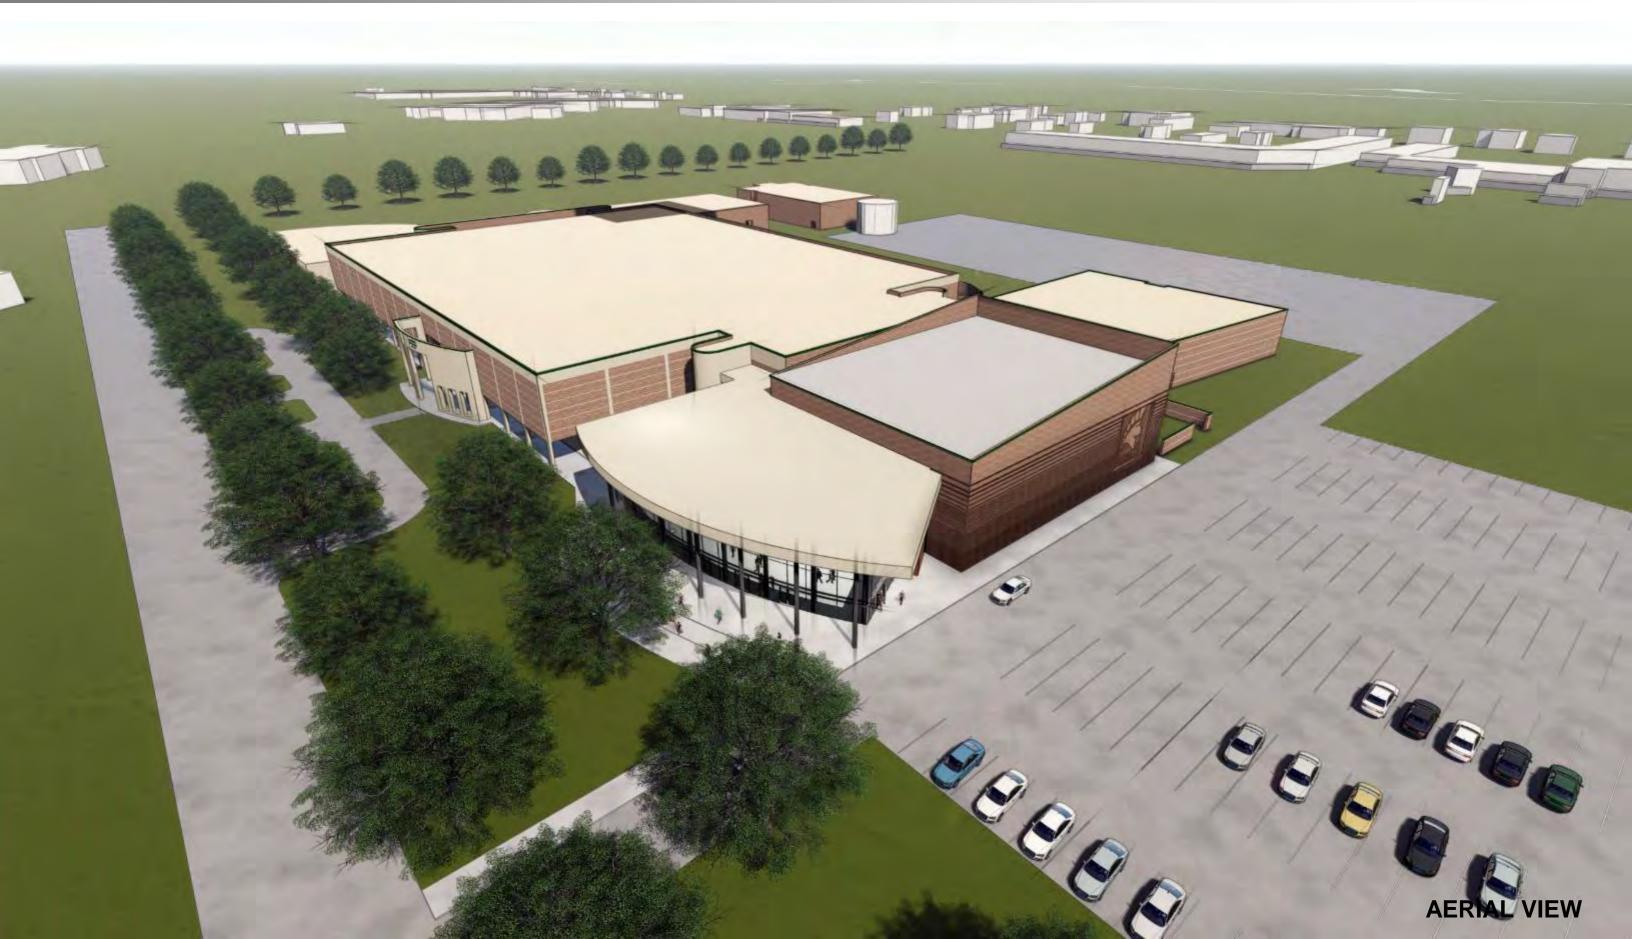

ions** Spring Branch ISD

7 DOTS

PRK



**YELLOW DOT = DISLIKE** 

### **11 DOTS**

### **19 DOTS**

**Auditorium Interior** SCALE: NA DATE: 04.25.19



Stratford High School Additions and Renovations **Auditorium Interior** 











Stratford High School Additions and Renovations **Auditorium Interior** 











**8 YELLOW DOTS** 



Stratford High School Additions and Renovations **Auditorium Interior** 









# **New Auditorium Massing Process**







































### FINAL CONCEPTUAL MASSING





# **Conceptual Massing Options**

























































Options No "D" C blocks view in layering of C seens fike break at lobby a plus in C A and B yes A B C Show side by side composison



# **Exterior Development Options**







### VIEW AERMAL





MAIN ENTRY VIEW









### MAIN FACADE VIEW









**VIEW FROM DAIRY ASHFORD** 





### MAIN ENTRY VIEW











### MAIN ENTRY VIEW









### MAIN FACADE VIEW













MAIN ENTRY VIEW







### VIEW AERIAL























### **VIEW FROM DAIRY ASHFORD**





MAIN ENTRY VIEW

# **Options Review**









































# **10 MINUTE REVIEW AND TREAT BREAK**

- Log in to: slido.com
- Enter Code: XX



- **1.** Which Option is preferred for the exterior design for the Auditorium, A, B or C?
- 2. Do you agree with the overall design direction for the Auditorium design?





# Interior Development





Lower Level













**Mezzanine Level** 













# **Mezzanine Level**













# Virtual Reality Exploration



- Lo