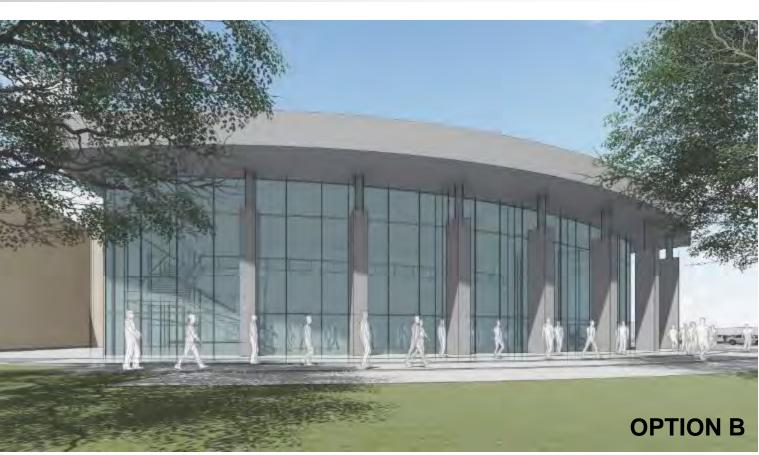

# **Conceptual Massing Options**

Options No "D" C blocks view in layering of C seens fike break at lobby a plus in C A and B yes A B C Show side by side composison

# **Exterior Development Options**

# **Options Review**

# **10 MINUTE REVIEW AND TREAT BREAK**

- Log in to: slido.com
- Enter Code: XX

- **1.** Which Option is preferred for the exterior design for the Auditorium, A, B or C?
- 2. Do you agree with the overall design direction for the Auditorium design?