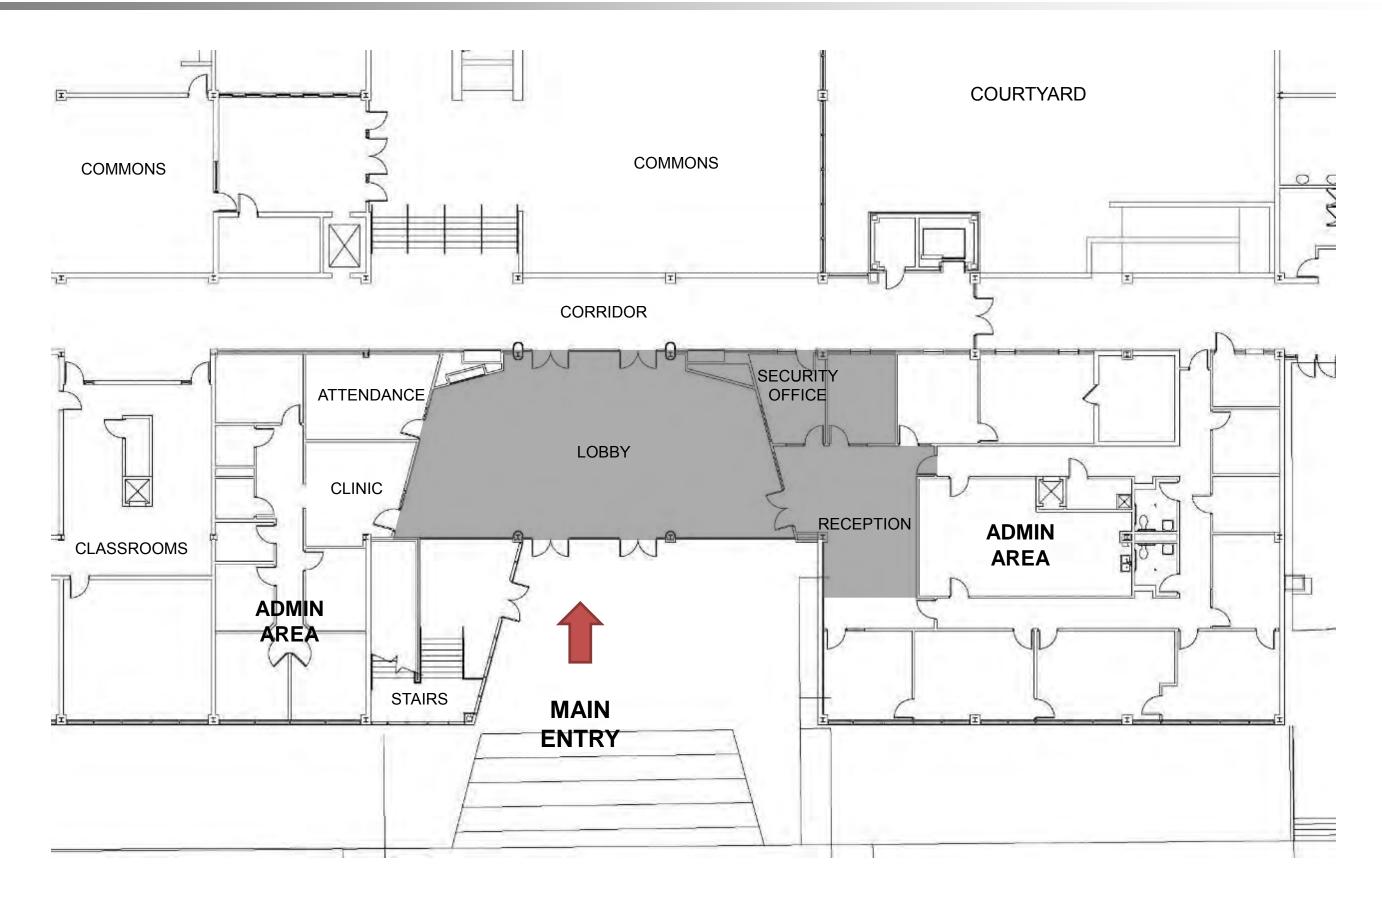

### Stratford High School Additions and Renovations **Proposed Floor Plan Layout – Main Entry**