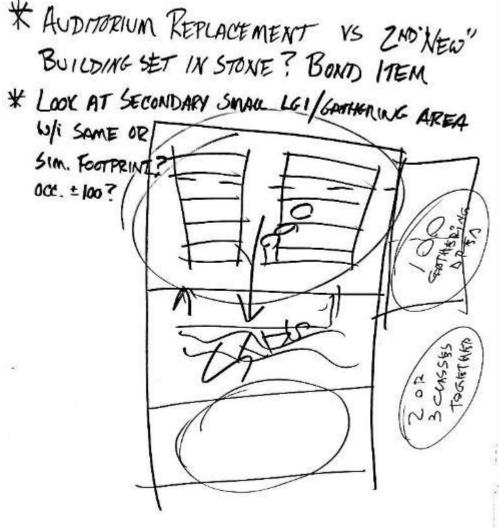

\*LAYERED SAFETY CAMPUS WIDE - INSIDE & OUT \* REVISE REMOVE / LESS EMPANSIS ON "SPECIAL FOCUS ON FINE ARTS" (GUIDING PRINCIPLE)

- W/i SAME OR! SIM. FOOTPRINT? 002. ± 100?
- \* SEPARATE ACADEMIES FROM "WAY-FINDING" SIGNAGE VS SPACES & COULABORATION
- \* ATHLETIC IMPROVEMENTS IDENTIFIED
- \* (DENTIFY BOND SCOPE PREREQUISINGS W/ PRIORITY SUMMARY