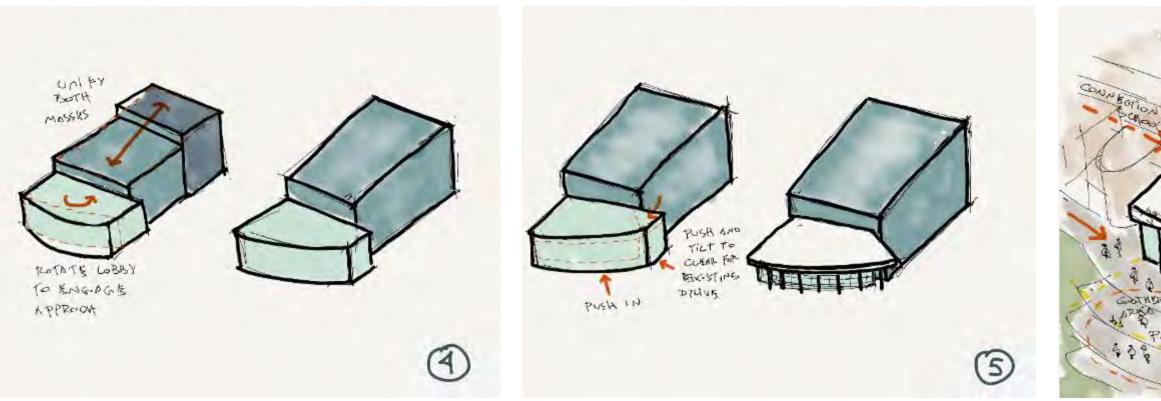

# **New Auditorium Massing Process**

### FINAL CONCEPTUAL MASSING

# **Conceptual Massing Options**

Options No "D" C blocks view in layering of C seens fike break at lobby a plus in C A and B yes A B C Show side by side composison