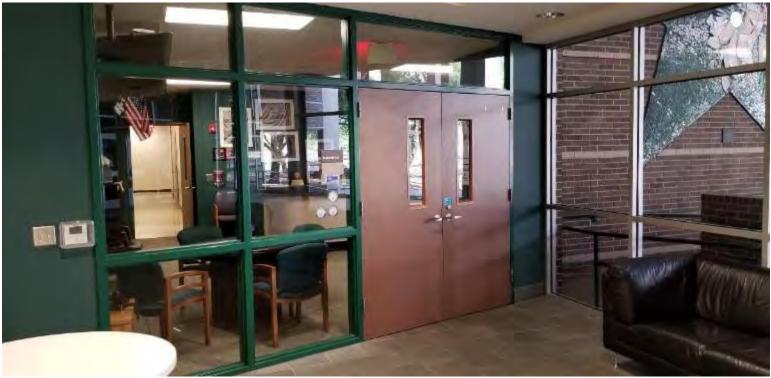

# Main Entry Area

### Stratford High School Additions and Renovations Existing Main Entry

Stratford High School Additions and Renovations Existing Main Entry - Photos