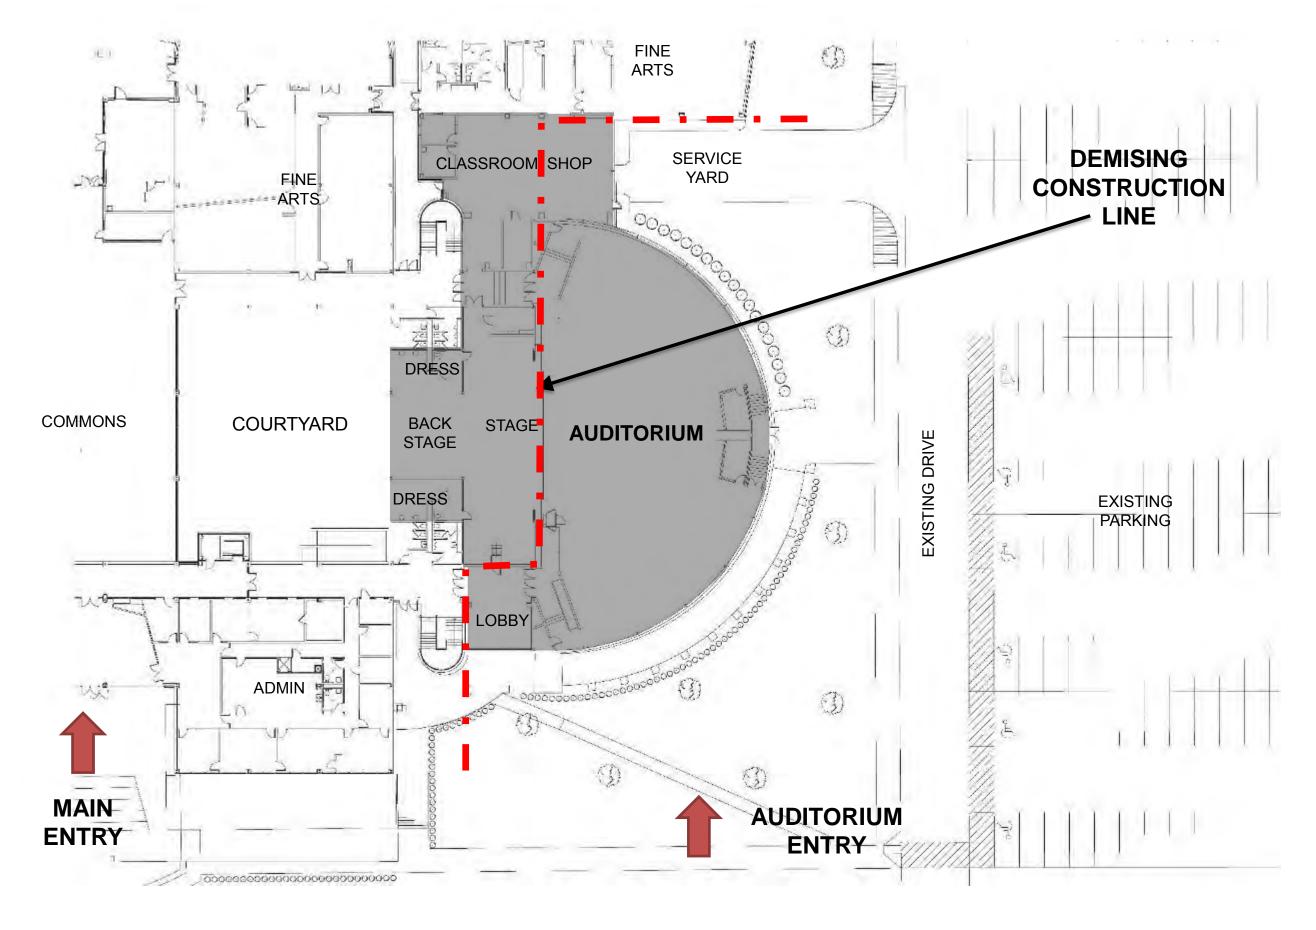

udent Commons
- New Auditorium/ Repurposed 3. Areas
- **Classrooms/ Academies**
- Flex/ Corridors
- **Offices/ Counselors** Э.
- **New Auditorium Diagrams** 4.
- 5. **New Auditorium Layout**
- **New Auditorium Conceptual Massing** 6.





Stratford High School Additions and Renovations **Priority Focus PAT #05** 

# **PAT #05**

- **New Auditorium Layout** 1.
- **New Auditorium Conceptual Massing** 2.
- **Repurposed Area** 3.
- **Common/ Flex Areas** 4.
- **Main Entry Area** 5.



# New Auditorium Layout



PBK

Stratford High School Additions and Renovations Existing 1<sup>st</sup> Level Floor Plan





Stratford High School Additions and Renovations **Proposed 1<sup>st</sup> Level Floor Plan Layout** 





PßK

### Stratford High School Additions and Renovations Existing New Auditorium







## Stratford High School Additions and Renovations SBISD Ed Specs – High School Auditoriums





### Stratford High School Additions and Renovations **Proposed Floor Plan Layout – Front of House**



1<sup>st</sup> LEVEL



PßK

### Stratford High School Additions and Renovations **Proposed Floor Plan Layout – House**





**EXISTING DRIVE** 

1<sup>st</sup> LEVEL



### Stratford High School Additions and Renovations **Proposed Floor Plan Layout – Back of House**











### Stratford High School Additions and Renovations **Proposed Floor Plan Layout – New Auditorium**



PBK



# New Auditorium Green Dot/ Yellow Dot



**3 DOTS** 

### Stratford High School Additions and Renovations Auditorium Exterior and Plaza – Green Dot/ Yellow Dot



CLASSICAL ARCHITECTURE - BRICK - HARDSCA