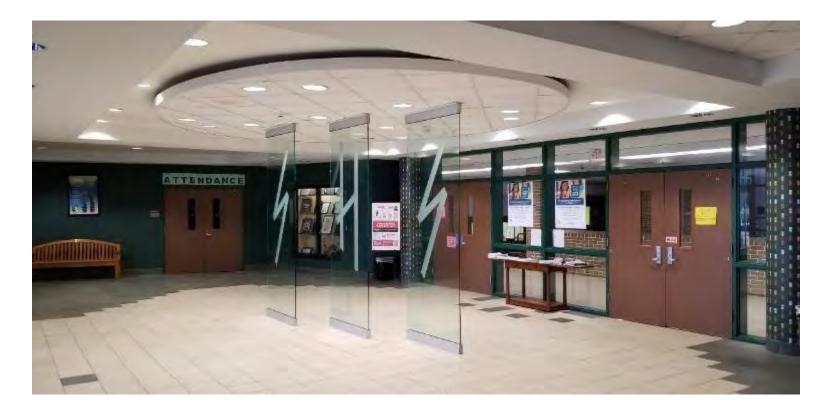

### Stratford High School Additions and Renovations Existing Main Entry

Stratford High School Additions and Renovations Existing Main Entry - Photos