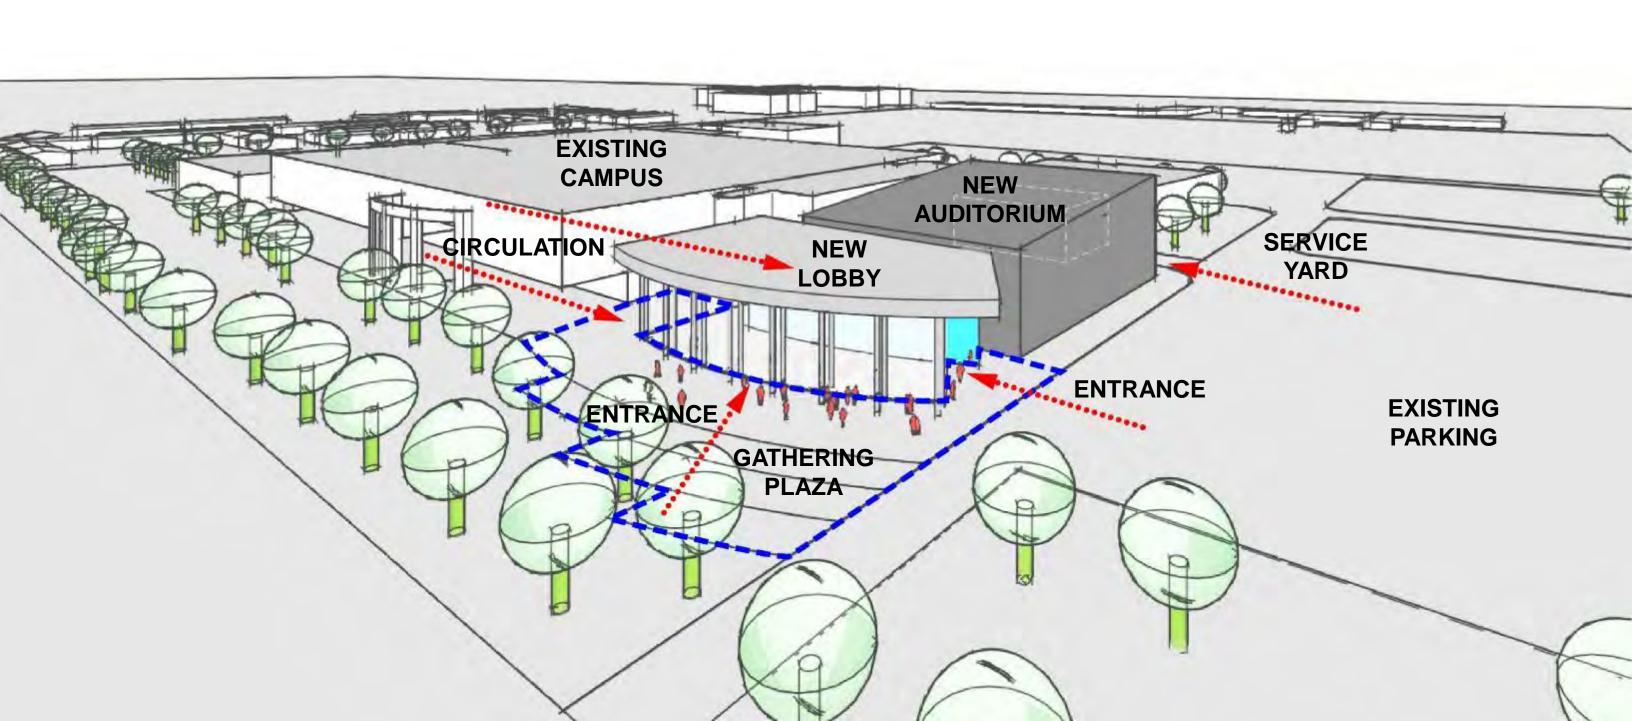

# New Auditorium Layout

PBK

Stratford High School Additions and Renovations Existing 1<sup>st</sup> Level Floor Plan

Stratford High School Additions and Renovations **Proposed 1<sup>st</sup> Level Floor Plan Layout** 

### Stratford High School Additions and Renovations **Proposed Floor Plan Layout – Front of House**

1<sup>st</sup> LEVEL

PßK

### Stratford High School Additions and Renovations **Proposed Floor Plan Layout – House**

**EXISTING DRIVE** 

1<sup>st</sup> LEVEL

### Stratford High School Additions and Renovations **Proposed Floor Plan Layout – Back of House**

### Stratford High School Additions and Renovations **Proposed Floor Plan Layout – New Auditorium**

PBK