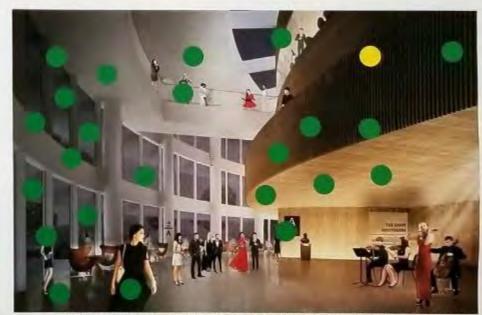

**13 DOTS** 

2

Stratford High School Additions and Renovations Auditorium Lobby – Green Dot/ Yellow Dot

CURVED LOBBY - WARM - ABUNDANT DAYLIGHT - VIEWS TO EXTERIOR

CURVED LOBBY - MAXIMIZE VIEWS - WARM - INTEGRATED MEZZANINE