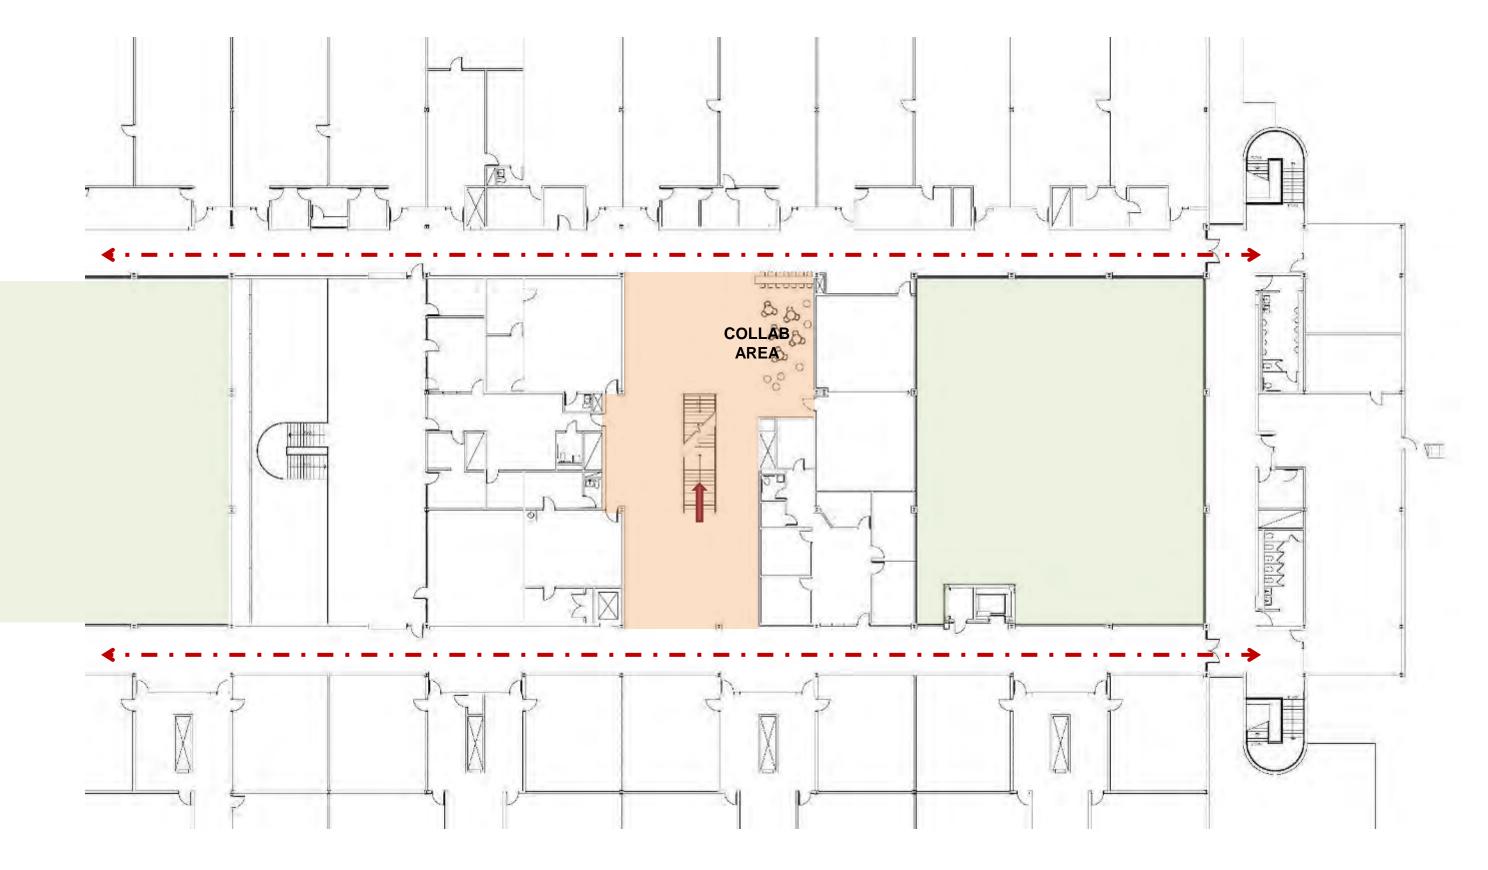

### Stratford High School Additions and Renovations **Proposed Floor Plan Layout – Library / Common Area**

### Stratford High School Additions and Renovations **Proposed Floor Plan Layout – Student Commons**