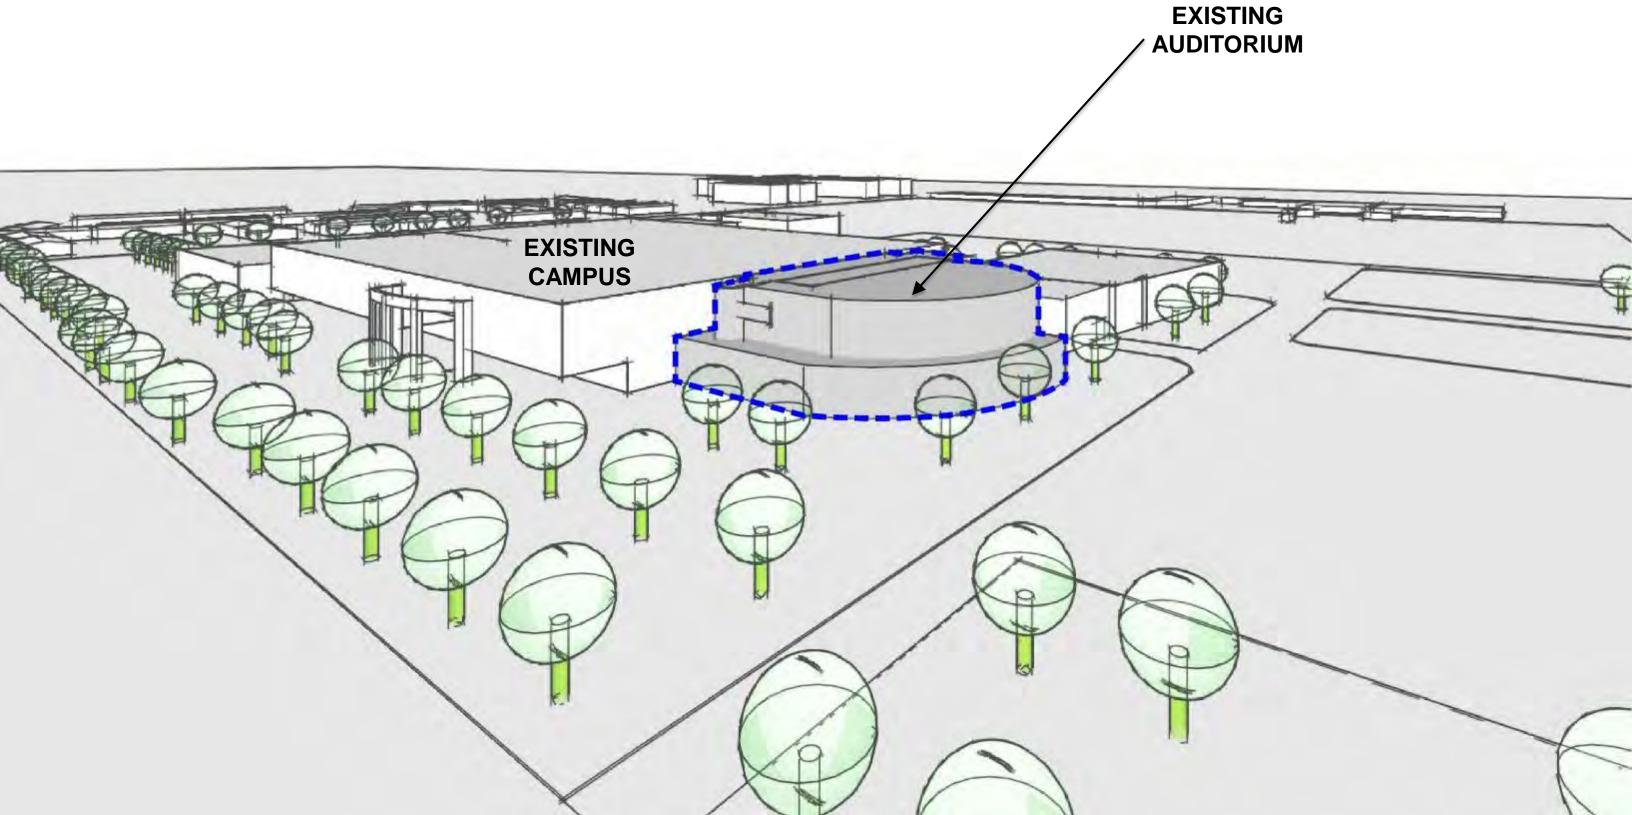

# New Auditorium Layout

PBK

Stratford High School Additions and Renovations Existing 1<sup>st</sup> Level Floor Plan

Stratford High School Additions and Renovations **Proposed 1<sup>st</sup> Level Floor Plan Layout** 

### Stratford High School Additions and Renovations Existing New Auditorium