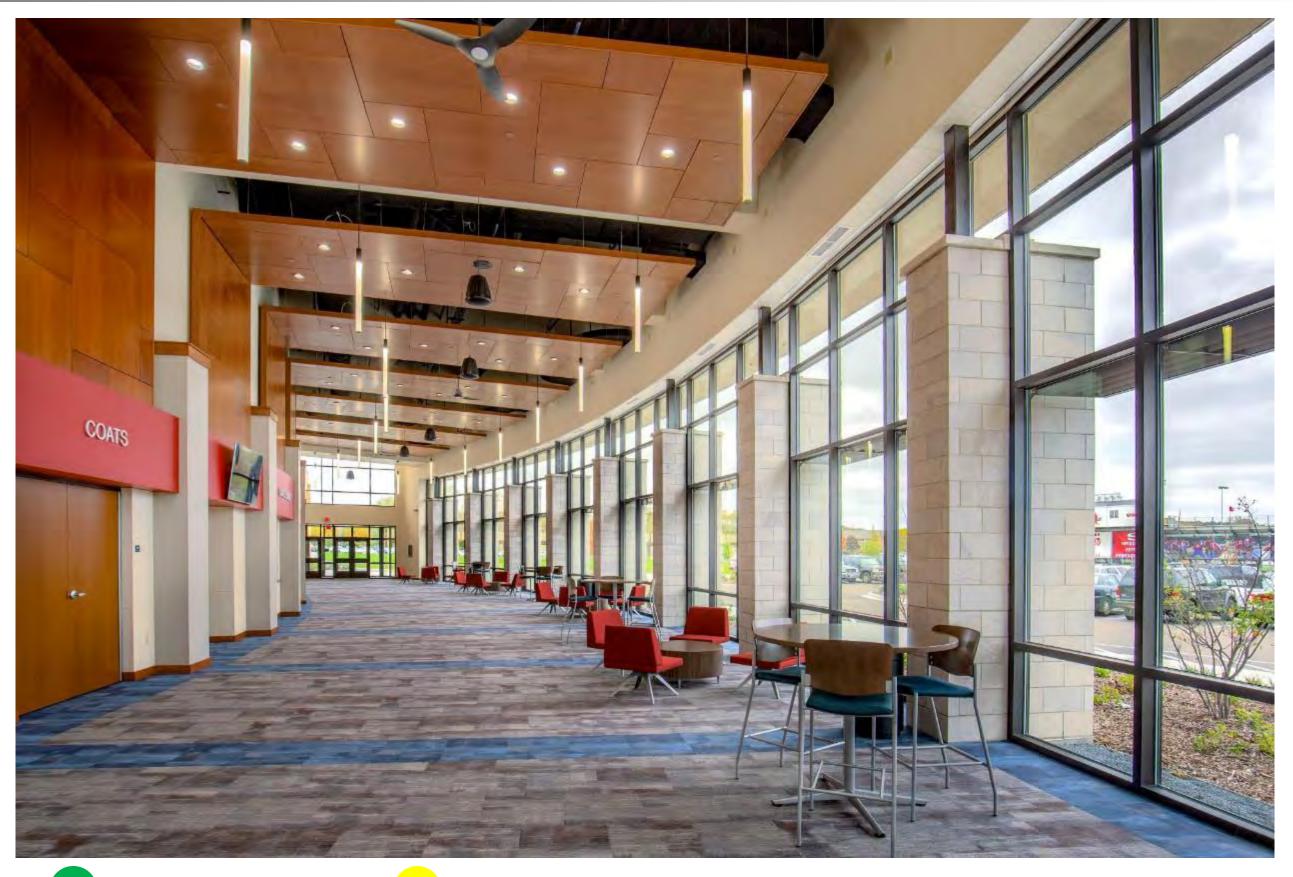

### Stratford High School Additions and Renovations Auditorium Interior – Green Dot/ Yellow Dot

CURVED CEILING - DARK WOOD - GREY SEATING - WING WALLS W/ LIGHTING

OPEN CEILING - TRADITIONAL WOOD - WOOD SEATING - ANGULAR WING WALLS

ANGULAR CEILING - LIGHT WOOD - WOOD/ BRIGHT SEATING - WOOD WAINSCOT WING WALLS

**Stratford High School Additions & Renovations** Spring Branch ISD

7 DOTS

PRK

**YELLOW DOT = DISLIKE** 