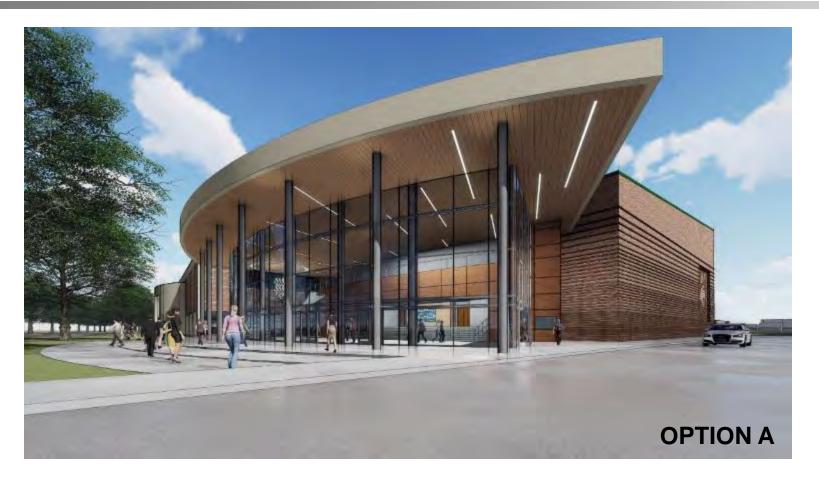

# **Conceptual Massing Options**

Options No "D" C blocks view in layering of C seens fike break at lobby a plus in C A and B yes A B C Show side by side composison

# **10 MINUTE REVIEW AND TREAT BREAK**

- Log in to: slido.com
- Enter Code: XX

- **1.** Which Option is preferred for the exterior design for the Auditorium, A, B or C?
- 2. Do you agree with the overall design direction for the Auditorium design?