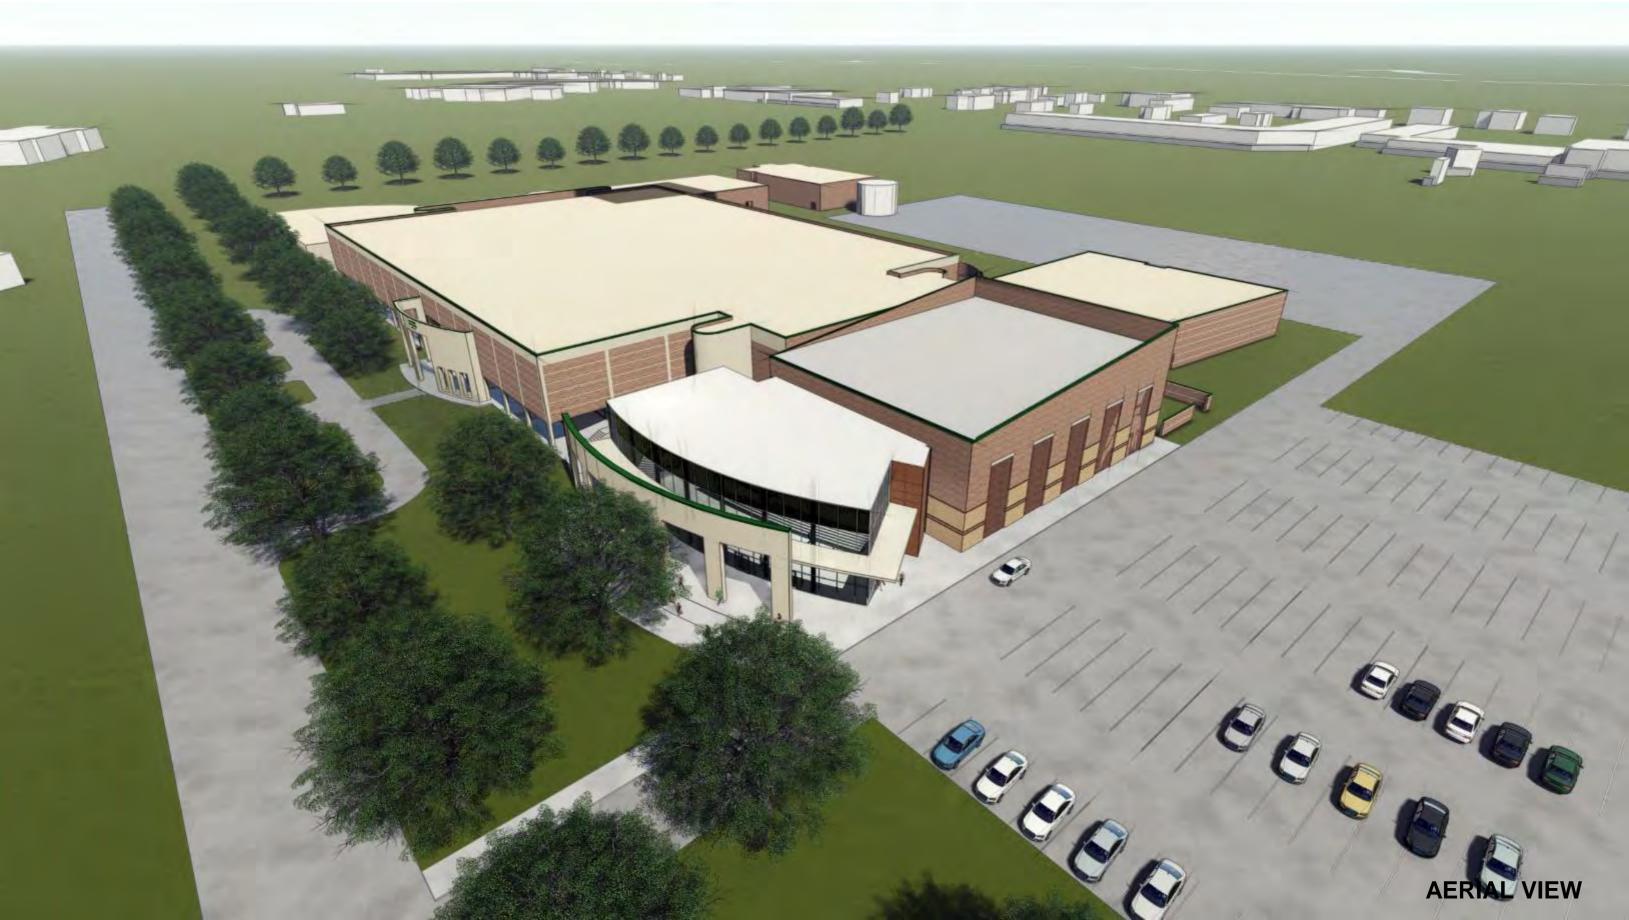

Stratford High School Additions and Renovations **Auditorium Interior** 











**8 YELLOW DOTS** 



Stratford High School Additions and Renovations **Auditorium Interior** 









# **New Auditorium Massing Process**







































### FINAL CONCEPTUAL MASSING





# **Conceptual Massing Options**

























































Options No "D" C blocks view in layering of C seens fike break at lobby a plus in C A and B yes A B C Show side by side composison



# **Exterior Development Options**







### VIEW AERMAL





MAIN ENTRY VIEW









### MAIN FACADE VIEW









**VIEW FROM DAIRY ASHFORD** 





### MAIN ENTRY VIEW











### MAIN ENTRY VIEW









### MAIN FACADE VIEW













MAIN ENTRY VIEW







### VIEW AERIAL























### **VIEW FROM DAIRY ASHFORD**





MAIN ENTRY VIEW

# **Options Review**









































# **10 MINUTE REVIEW AND TREAT BREAK**

- Log in to: slido.com
- Enter Code: XX



- **1.** Which Option is preferred for the exterior design for the Auditorium, A, B or C?
- 2. Do you agree with the overall design direction for the Auditorium design?





# Interior Development





Lower Level













**Mezzanine Level** 













# **Mezzanine Level**













# Virtual Reality Exploration



- Log in to: slido.com
- Enter Code: XX

- **1.** Do you agree with the overall design direction of the auditorium lobby?
- 2. Which Option is preferred for the interior design for the auditorium, A or B?



# **Priority Layouts**