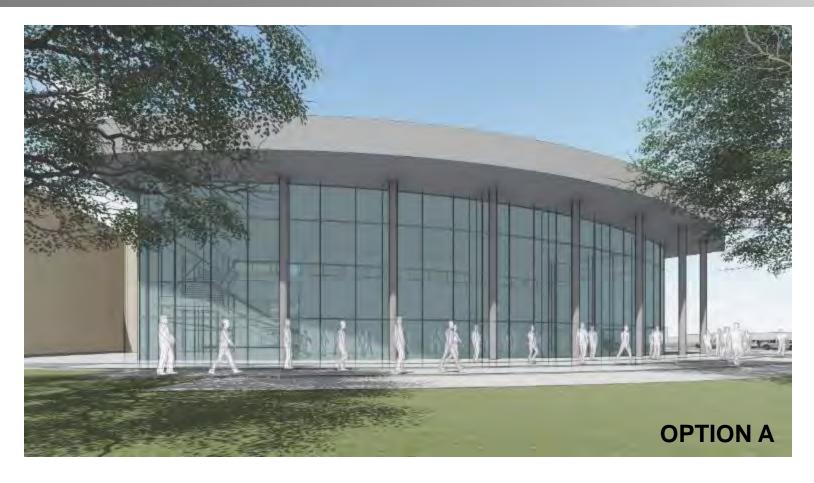

# **Conceptual Massing Options**

Options No "D" C blocks view in layering of C seens fike break at lobby a plus in C A and B yes A B C Show side by side composison

# **Exterior Development Options**

# **Options Review**

# **10 MINUTE REVIEW AND TREAT BREAK**

- Log in to: slido.com
- Enter Code: XX

- **1.** Which Option is preferred for the exterior design for the Auditorium, A, B or C?
- 2. Do you agree with the overall design direction for the Auditorium design?