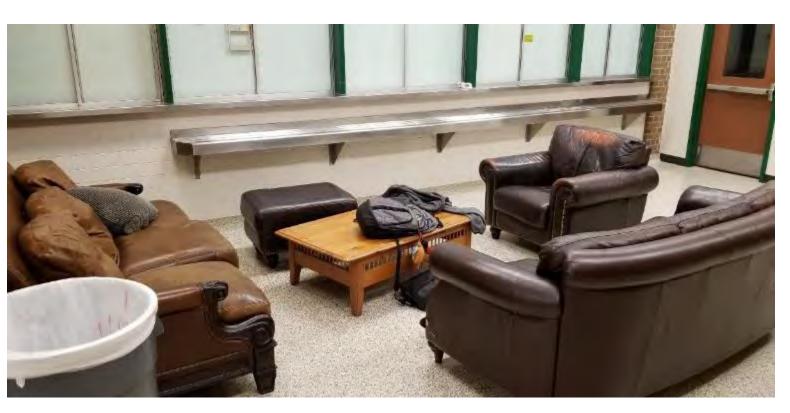

### Stratford High School Additions and Renovations Existing Student Commons

Stratford High School Additions and Renovations Existing Student Commons - Photos

Stratford High School Additions and Renovations Existing Student Commons - Photos