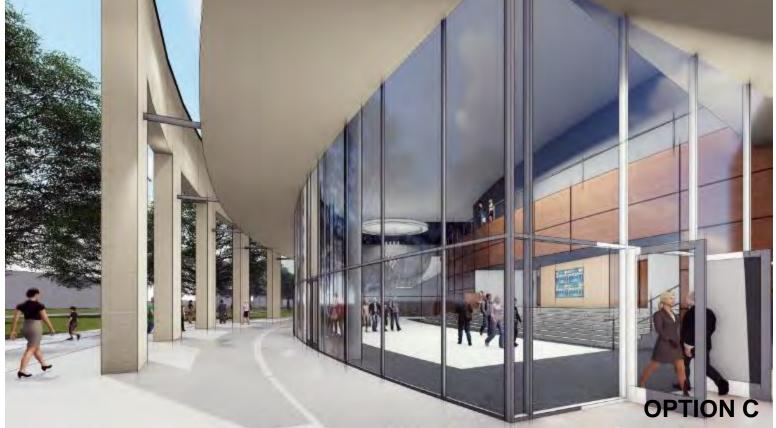

# **Exterior Development Options**

# **Options Review**

# **10 MINUTE REVIEW AND TREAT BREAK**

- Log in to: slido.com
- Enter Code: XX

- **1.** Which Option is preferred for the exterior design for the Auditorium, A, B or C?
- 2. Do you agree with the overall design direction for the Auditorium design?