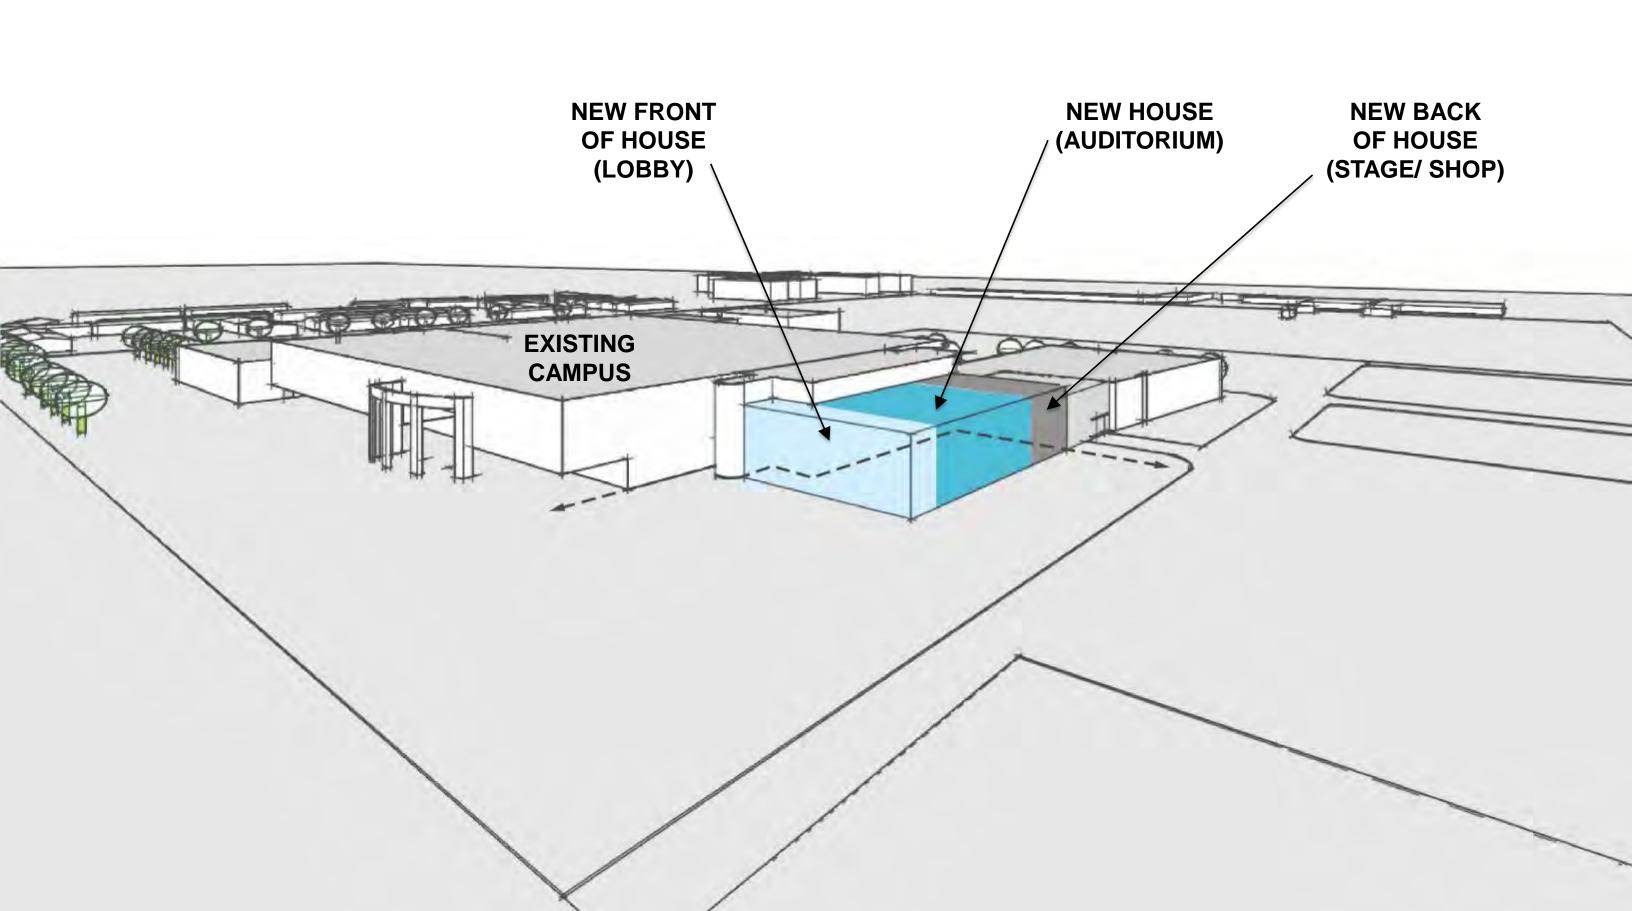

### Stratford High School Additions and Renovations **Proposed Floor Plan Layout – Front of House**

1<sup>st</sup> LEVEL

PßK

### Stratford High School Additions and Renovations **Proposed Floor Plan Layout – House**

**EXISTING DRIVE** 

1<sup>st</sup> LEVEL

### Stratford High School Additions and Renovations **Proposed Floor Plan Layout – Back of House**

### Stratford High School Additions and Renovations **Proposed Floor Plan Layout – New Auditorium**

PBK