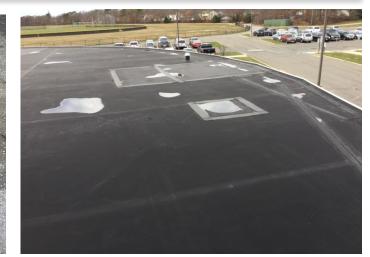

#### **Moriches Elementary School**

| 1  | Site                                 |             | S | \$110,000   | \$322,000 |
|----|--------------------------------------|-------------|---|-------------|-----------|
| 2  | Pavement (Roadways and Parking Lots) | \$100,000   | 1 | \$110,000   | \$0       |
| 3  | Pavement (Roadways and Parking Lots) | \$150,000   | 2 | \$0         | \$172,500 |
| 4  | Pavement (Roadways and Parking Lots) | \$130,000   | 2 | \$0         | \$149,500 |
| 5  | Building Envelope                    |             | S | \$2,135,000 | \$149,500 |
| 6  | Original Building Roof               | \$2,000,000 | 1 | \$2,135,000 | \$0       |
| 7  | 1992 Addition Roof                   | \$130,000   | 2 | \$0         | \$149,500 |
| 8  | Fire Safety Systems                  |             | S | \$55,000    | \$0       |
| 9  | Strobes                              | \$50,000    | 1 | \$55,000    | \$0       |
| 10 | Electrical Systems                   |             | S | \$203,500   | \$0       |
| 11 | Circuit Breaker Panels               | \$185,000   | 1 | \$203,500   | \$0       |
|    | TOTALS BY PRIORITY:                  |             | s | \$2,503,500 | \$471,500 |