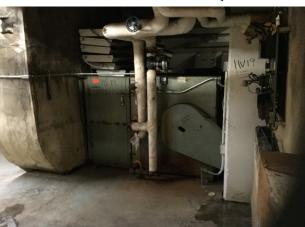

### PACA Middle School

| -                  |        |
|--------------------|--------|
| NYSED #            | 011    |
| Year Built         | 1976   |
| Date of Additions  | 1990   |
| Date of Additions  | 2002   |
| Date of Additions  |        |
| Date of Additions  |        |
| Bldg SqFt          | 238960 |
| Enrollment 2016-17 | 905    |

#### PACA Middle School

| 1 | HVAC Systems           |           | S | \$495,000 |
|---|------------------------|-----------|---|-----------|
| 1 | Boiler Room            | \$450,000 | 1 | \$495,000 |
| 2 | Fire Safety Systems    |           | S | \$38,500  |
| 3 | Strobes                | \$35,000  | 1 | \$38,500  |
| 4 | Electrical Systems     |           | S | \$423,500 |
| 5 | Electrical Service     | \$155,000 | 1 | \$170,500 |
| 6 | Circuit Breaker Panels | \$230,000 | 1 | \$253,000 |
|   | TOTALS BY PRIORITY:    |           | s | \$957,000 |
|   |                        |           |   |           |