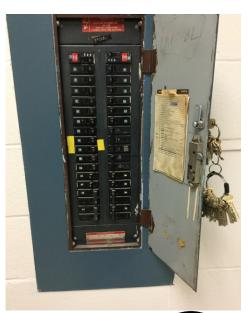

#### **Moriches Elementary School**

| 1  | Site                                 |             | S | \$110,000   | \$322,000 |
|----|--------------------------------------|-------------|---|-------------|-----------|
| 2  | Pavement (Roadways and Parking Lots) | \$100,000   | 1 | \$110,000   | \$0       |
| 3  | Pavement (Roadways and Parking Lots) | \$150,000   | 2 | \$0         | \$172,500 |
| 4  | Pavement (Roadways and Parking Lots) | \$130,000   | 2 | \$0         | \$149,500 |
| 5  | Building Envelope                    |             | S | \$2,135,000 | \$149,500 |
| 6  | Original Building Roof               | \$2,000,000 | 1 | \$2,135,000 | \$0       |
| 7  | 1992 Addition Roof                   | \$130,000   | 2 | \$0         | \$149,500 |
| 8  | Fire Safety Systems                  |             | S | \$55,000    | \$0       |
| 9  | Strobes                              | \$50,000    | 1 | \$55,000    | \$0       |
| 10 | Electrical Systems                   |             | S | \$203,500   | \$0       |
| 11 | Circuit Breaker Panels               | \$185,000   | 1 | \$203,500   | \$0       |
|    | TOTALS BY PRIORITY:                  |             | s | \$2,503,500 | \$471,500 |