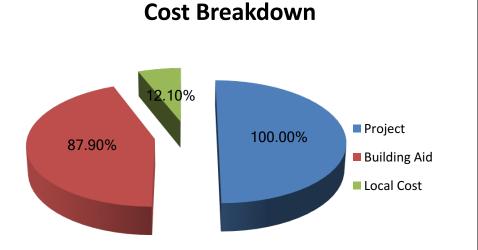

## **District Building Aid Ratio**

For all approved Capital Projects the district only pays \$.1210 of each dollar spent