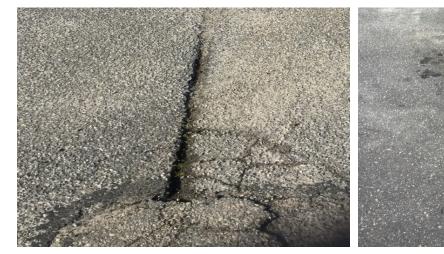

#### **Moriches Elementary School**

| 1  | Site                                 |             | S | \$110,000   | \$322,000 |
|----|--------------------------------------|-------------|---|-------------|-----------|
| 2  | Pavement (Roadways and Parking Lots) | \$100,000   | 1 | \$110,000   | \$0       |
| 3  | Pavement (Roadways and Parking Lots) | \$150,000   | 2 | \$0         | \$172,500 |
| 4  | Pavement (Roadways and Parking Lots) | \$130,000   | 2 | \$0         | \$149,500 |
| 5  | Building Envelope                    |             | S | \$2,135,000 | \$149,500 |
| 6  | Original Building Roof               | \$2,000,000 | 1 | \$2,135,000 | \$0       |
| 7  | 1992 Addition Roof                   | \$130,000   | 2 | \$0         | \$149,500 |
| 8  | Fire Safety Systems                  |             | S | \$55,000    | \$0       |
| 9  | Strobes                              | \$50,000    | 1 | \$55,000    | \$0       |
| 10 | Electrical Systems                   |             | S | \$203,500   | \$0       |
| 11 | Circuit Breaker Panels               | \$185,000   | 1 | \$203,500   | \$0       |
|    | TOTALS BY PRIORITY:                  |             | s | \$2,503,500 | \$471,500 |