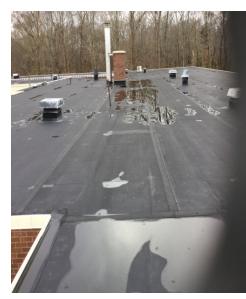

#### **Moriches Elementary School**

| 1  | Site                                 |             | S | \$110,000   | \$322,000 |
|----|--------------------------------------|-------------|---|-------------|-----------|
| 2  | Pavement (Roadways and Parking Lots) | \$100,000   | 1 | \$110,000   | \$0       |
| 3  | Pavement (Roadways and Parking Lots) | \$150,000   | 2 | \$0         | \$172,500 |
| 4  | Pavement (Roadways and Parking Lots) | \$130,000   | 2 | \$0         | \$149,500 |
| 5  | Building Envelope                    |             | S | \$2,135,000 | \$149,500 |
| 6  | Original Building Roof               | \$2,000,000 | 1 | \$2,135,000 | \$0       |
| 7  | 1992 Addition Roof                   | \$130,000   | 2 | \$0         | \$149,500 |
| 8  | Fire Safety Systems                  |             | S | \$55,000    | \$0       |
| 9  | Strobes                              | \$50,000    | 1 | \$55,000    | \$0       |
| 10 | Electrical Systems                   |             | S | \$203,500   | \$0       |
| 11 | Circuit Breaker Panels               | \$185,000   | 1 | \$203,500   | \$0       |
|    | TOTALS BY PRIORITY:                  |             | s | \$2,503,500 | \$471,500 |