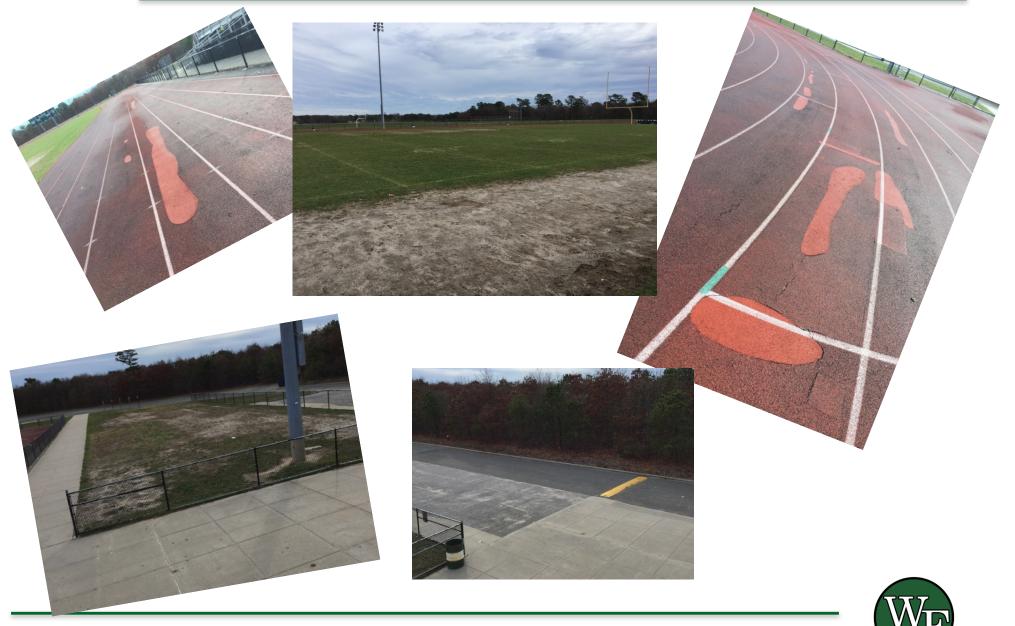

#### **District Field House Facilities**

| NYSED #            | 7-052 |
|--------------------|-------|
| Year Built         | 1996  |
| Date of Additions  |       |
| Bldg SqFt          | 8400  |
| Enrollment 2016-17 | 0     |

#### **District Field House Facilities**