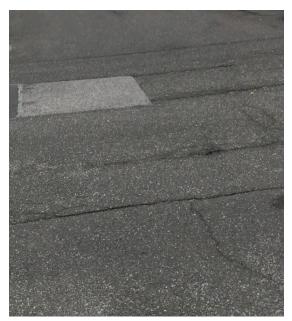

## Tangier Smith Elementary School

| 1 | Site                                  |           | S | \$22,000  | \$258,750   |
|---|---------------------------------------|-----------|---|-----------|-------------|
| 2 | Pavement (Roadways and Parking Lots)  | \$20,000  | 1 | \$22,000  | \$0         |
| 3 | Pavement (Roadways and Parking Lots)  | \$225,000 | 2 | \$0       | \$258,750   |
| 4 | Building Envelope                     |           | S | \$210,000 | <b>\$</b> 0 |
| 5 | Option B - Reseam Original & Addition | \$200,000 | 1 | \$210,000 | \$0         |
| 6 | Fire Safety Systems                   |           | S | \$55,000  | \$0         |
| 7 | Strobes                               | \$50,000  | 1 | \$55,000  | \$0         |
| 8 | <b>Electrical Systems</b>             |           | S | \$203,500 | \$0         |
| 9 | Circuit Breaker Panels                | \$185,000 | 1 | \$203,500 | \$0         |
|   | TOTALS BY PRIORITY:                   |           | S | \$490,500 | \$258,750   |