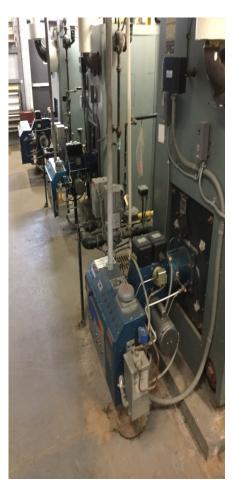

#### PACA Middle School

| 1 | HVAC Systems           |           | S | \$495,000 |
|---|------------------------|-----------|---|-----------|
| 1 | Boiler Room            | \$450,000 | 1 | \$495,000 |
| 2 | Fire Safety Systems    |           | S | \$38,500  |
| 3 | Strobes                | \$35,000  | 1 | \$38,500  |
| 4 | Electrical Systems     |           | S | \$423,500 |
| 5 | Electrical Service     | \$155,000 | 1 | \$170,500 |
| 6 | Circuit Breaker Panels | \$230,000 | 1 | \$253,000 |
|   | TOTALS BY PRIORITY:    |           | s | \$957,000 |
|   |                        |           |   |           |