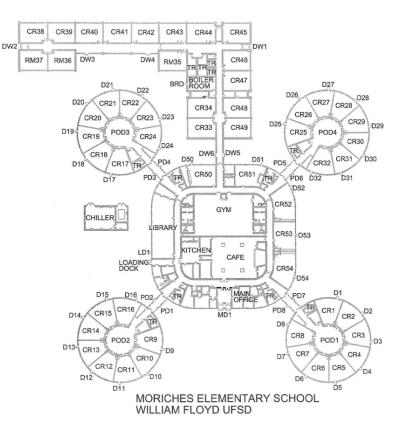

#### **Moriches Elementary School**

| NYSED #            | 009   |
|--------------------|-------|
| Year Built         | 1975  |
| Date of Additions  | 1992  |
| Date of Additions  |       |
| Date of Additions  |       |
| Date of Additions  |       |
| Bldg SqFt          | 90365 |
| Enrollment 2016-17 | 882   |

#### **Moriches Elementary School**

| 1  | Site                                 |             | S | \$110,000   | \$322,000 |
|----|--------------------------------------|-------------|---|-------------|-----------|
| 2  | Pavement (Roadways and Parking Lots) | \$100,000   | 1 | \$110,000   | \$0       |
| 3  | Pavement (Roadways and Parking Lots) | \$150,000   | 2 | \$0         | \$172,500 |
| 4  | Pavement (Roadways and Parking Lots) | \$130,000   | 2 | \$0         | \$149,500 |
| 5  | Building Envelope                    |             | S | \$2,135,000 | \$149,500 |
| 6  | Original Building Roof               | \$2,000,000 | 1 | \$2,135,000 | \$0       |
| 7  | 1992 Addition Roof                   | \$130,000   | 2 | \$0         | \$149,500 |
| 8  | Fire Safety Systems                  |             | S | \$55,000    | \$0       |
| 9  | Strobes                              | \$50,000    | 1 | \$55,000    | \$0       |
| 10 | Electrical Systems                   |             | S | \$203,500   | \$0       |
| 11 | Circuit Breaker Panels               | \$185,000   | 1 | \$203,500   | \$0       |
|    | TOTALS BY PRIORITY:                  |             | s | \$2,503,500 | \$471,500 |