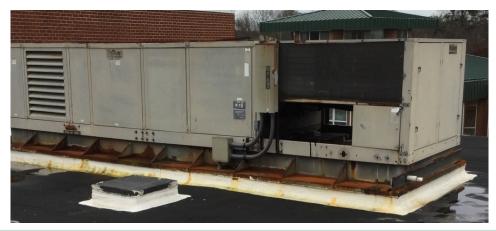

#### Hobart Elementary School

| 1  | Site                              |             | s | \$165,000 | \$0         |
|----|-----------------------------------|-------------|---|-----------|-------------|
| 2  | Pavement                          | \$150,000   | 1 | \$165,000 | \$0         |
| 3  | Building Envelope                 |             | s | \$80,000  | \$0         |
| 4  | 1992 Addition                     | \$75,000    | 1 | \$80,000  | \$0         |
| 5  | Plumbing (Excluding HVAC Systems) |             | s | \$16,500  | \$0         |
| 6  | Oil Fired Water Heater            | \$15,000    | 1 | \$16,500  | \$0         |
| 7  | HVAC Systems                      |             | s | \$396,000 | \$6,900,000 |
| 8  | Air Conditioning                  | \$6,000,000 | 2 | \$0       | \$6,900,000 |
| 9  | Rooftop Equipment                 | \$260,000   | 1 | \$286,000 | \$0         |
| 10 | Rooftop Fans/Hoods                | \$100,000   | 1 | \$110,000 | \$0         |
| 11 | Fire Safety Systems               |             | s | \$49,500  | \$0         |
| 12 | Strobes                           | \$45,000    | 1 | \$49,500  | \$0         |
|    | TOTALS BY PRIORITY:               |             | s | \$707,000 | \$6,900,000 |