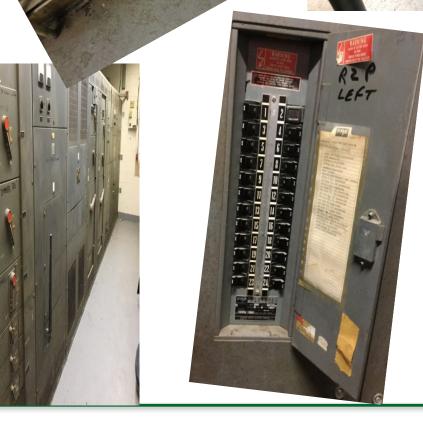

### William Floyd Middle School

| 1 | HVAC Systems                           |           | S | \$396,000 |
|---|----------------------------------------|-----------|---|-----------|
| 2 | Air handling and ventilation equipment | \$220,000 | 1 | \$242,000 |
| 3 | Ventilation                            | \$90,000  | 1 | \$99,000  |
| 4 | HVAC Equipment                         | \$50,000  | 1 | \$55,000  |
|   | TOTALS BY PRIORITY:                    |           | S | \$396,000 |