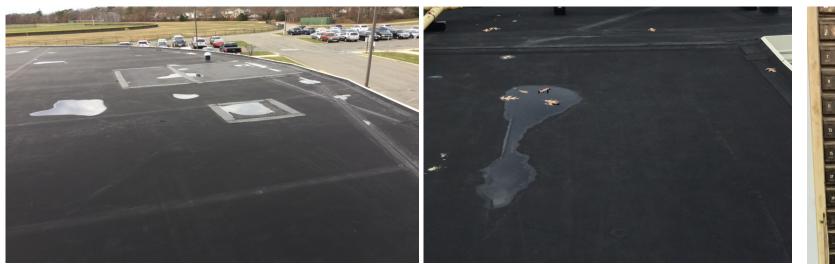

## Tangier Smith Elementary School

| 1 | Site                                  |           | S | \$22,000  | \$258,750   |
|---|---------------------------------------|-----------|---|-----------|-------------|
| 2 | Pavement (Roadways and Parking Lots)  | \$20,000  | 1 | \$22,000  | \$0         |
| 3 | Pavement (Roadways and Parking Lots)  | \$225,000 | 2 | \$0       | \$258,750   |
| 4 | Building Envelope                     |           | S | \$210,000 | <b>\$</b> 0 |
| 5 | Option B - Reseam Original & Addition | \$200,000 | 1 | \$210,000 | \$0         |
| 6 | Fire Safety Systems                   |           | S | \$55,000  | \$0         |
| 7 | Strobes                               | \$50,000  | 1 | \$55,000  | \$0         |
| 8 | <b>Electrical Systems</b>             |           | S | \$203,500 | \$0         |
| 9 | Circuit Breaker Panels                | \$185,000 | 1 | \$203,500 | \$0         |
|   | TOTALS BY PRIORITY:                   |           | S | \$490,500 | \$258,750   |