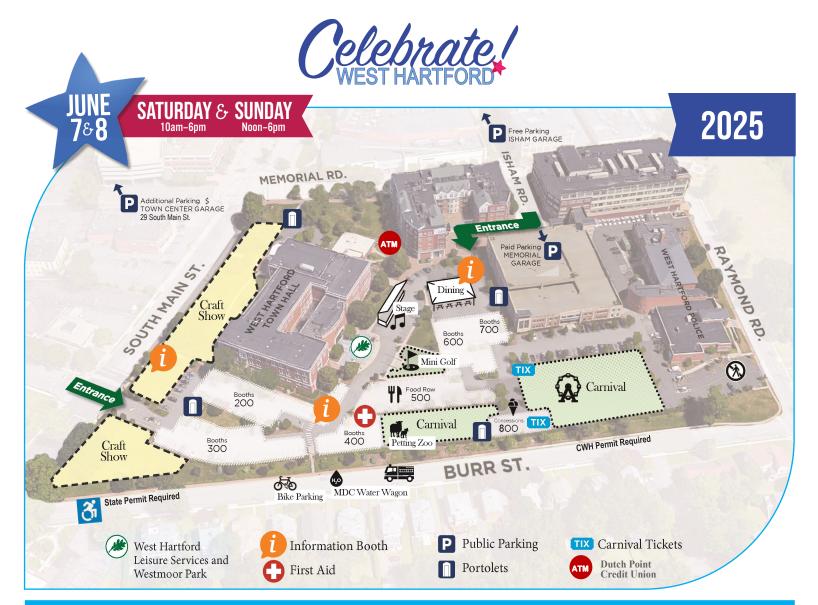

## **TOWN HALL GROUNDS**

50 South Main Street, West Hartford, CT

## at TOWN HALL LAWN

**Juried Arts & Crafts Show** 150+ Master Artists & Crafters

**SOUTH MAIN STREET** 

Music by Sergei Novikov

## **TOWN HALL GROUNDS**

**Carnival Games & Rides Business & Non-Profit Expo International Food Court FREE Petting Zoo Mini-Golf Course Hunt for Health-Wellness Challenge WHFD Dunk Tank** 

## **ISHAM GARAGE**

**FREE Parking** 

## **BURR STREET**

**FREE Bike Park FREE Water Wagon** 