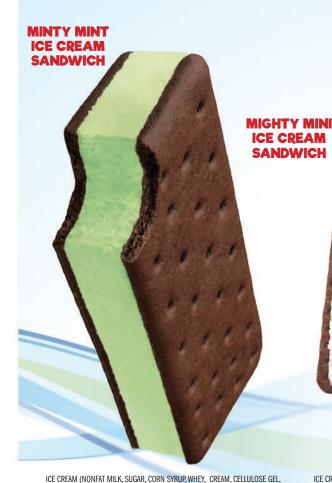

# **SANDWICHES**

HOZ. VANILLA ICE CREAM SANDWICH

NON & DIGLYCERIDES, CELLULOSE GUM, POLYSORBATE 80, CARRAGEENAN, NATURAL MINT FLAVOR, ARTIFICIAL COLORS FD & C YELLOW #5 & 6, BLUE 1 AND VITAMIN A PALMITATE), WAFERS (BLEACHED WHEAT FLOUR, SUGAR, CARAMEL COLOR, DEXTROSE, PALM OIL, CORN FLOUR, CONTAINS 2% OR LESS OF: HIGH FRUCTOSE CORN SYRUP, CORN SYRUP, BAKING SODA, MODIFIED CORNSTARCH, SALT, MONO & DIGLYCERIDES, SOY LECITHIN, COCOA).

CONTAINS: MILK, WHEAT AND SOY.

ITEM #: 24682-31354

HERSHEY'S'
lce Cream

ICE CREAM (NONFAT MILK, SUGAR, CORN SYRUP, WHEY, CREAM, CELLULOSE GEL, MONO & DIGLYCERIDES, CELLULOSE GUM, POLYSORBATE 80, CARRAGEENAN, ARTIFICIAL FLAVOR, AND VITAMIN A PALMITATE), WAFERS (BLEACHED WHEAT FLOUR, SUGAR, CARAMEL COLOR, DEXTROSE, PALM OIL, CORN FLOUR, CONTAINS 2% OR LESS OF: HIGH FRUCTOSE CORN SYRUP, CORN SYRUP, BAKING SODA, MODIFIED CORNSTARCH, MONO & DIGLYCERIDES, SOY LECITHIN COCOA).