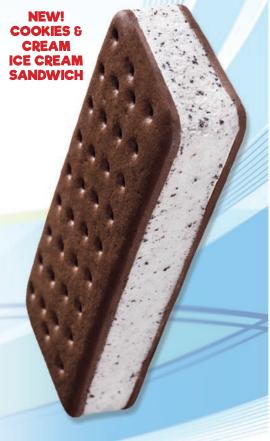

# REDUCED FAT COOKIES & CREAM ICE CREAM SANDWICH

Introducing the newest Smart Snack approved item from Hershey's® Ice Cream...Reduced Fat Cookies & Cream Ice Cream Sandwich!

Kids and staff alike will enjoy this tasty treat of reduced fat cookies & cream ice cream between two chocolate wafers.

CONTAINS: MILK, WHEAT, SOY.

ITEM #: 24682-31319

ICE CREAM: NONFAT MILK, SUGAR, CORN SYRUP, CHOCOLATE COOKIE CRUMB (ENRICHED FLOUR [WHEAT FLOUR, NIACIN, REDUCED IRON, THIAMINE MONONITRATE, RIBOFLAVIN, FOLIC ACID], SUGAR, COCOA PROCESSED WITH ALKALI, SOYBEAN AND/OR PALM OILS, HIGH FRUCTOSE CORN SYRUP, CHOCOLATE LIQUOR, SALT, CORN FLOUR, DEXTROSE, SODIUM BICARBONATE, SOY LECITHIN), WHEY, CREAM, CELLULOSE GEL, MONO & DIGLYCERIDES, CELLULOSE GUM, POLYSORBATE 80, CARRAGEENAN, NATURAL & ARTIFICIAL FLAVORS AND VITAMIN A PALMITATE. WAFERS: BLEACHED WHEAT FLOUR, SUGAR, CARAMEL COLOR, DEXTROSE, PALM OIL, CORN FLOUR, CONTAINS 2% OR LESS OF: HIGH FRUCTOSE CORN SYRUP, CORN SYRUP, BAKING SODA, MODIFIED CORN STARCH, SALT, MONO AND DIGLYCERIDES, SOY LECITHIN, COCOA.

CONTAINS: MILK, WHEAT, SOY.