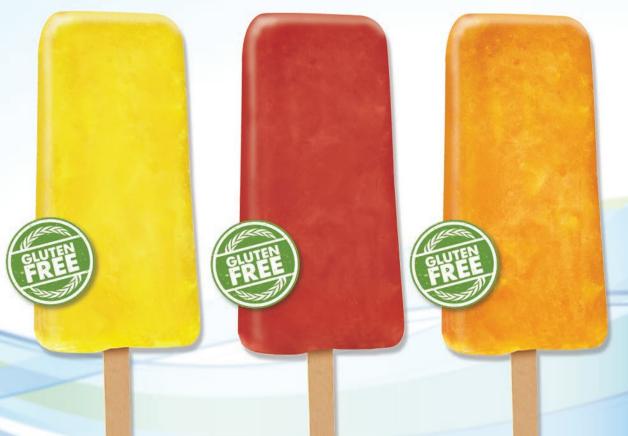

# **TROPI-KOOL FRUIT BARS**

**BANANA CREAM** 

**STRAWBERRY** 

**MANGO** 

FRESH MILK, FRESH BANANAS, SUGAR, CORN SWEETENER, CONDENSED SKIM MILK, CREAM, WHEY, NATURAL STABILIZER (GUAR GUM, SOY LECITHIN, EGG YOLK, LOCUST BEAN GUM, CARRAGEENAN), NATURAL FLAVOR, CITRIC ACID, NATURAL COLORS (ANNATTO AND TURMERIC).

**CONTAINS: EGG, MILK, SOY.** 

ITEM #: 24682-31230

STRAWBERRIES (STRAWBERRY PUREE, STRAWBERRIES, WATER, SUGAR, CORN SYRUP SOLIDS, NATURAL FLAVOR, CITRIC ACID, BEET JUICE, AND NATURAL STABILIZER (XANTHAN AND GUAR GUMS).

ITEM #: 24682-31234

MANGO, WATER, SUGAR, CORN SWEETENER, NATURAL STABILIZER (XANTHAN AND GUAR GUM), CITRIC ACID.