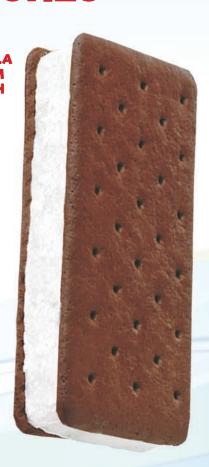

# **SANDWICHES**

HOZ. VANILLA ICE CREAM SANDWICH

NON & DIGLYCERIDES, CELLULOSE GUM, POLYSORBATE 80, CARRAGEENAN, NATURAL MINT FLAVOR, ARTIFICIAL COLORS FD & C YELLOW #5 & 6, BLUE 1 AND VITAMIN A PALMITATE), WAFERS (BLEACHED WHEAT FLOUR, SUGAR, CARAMEL COLOR, DEXTROSE, PALM OIL, CORN FLOUR, CONTAINS 2% OR LESS OF: HIGH FRUCTOSE CORN SYRUP, CORN SYRUP, BAKING SODA, MODIFIED CORNSTARCH, SALT, MONO & DIGLYCERIDES, SOY LECITHIN, COCOA).

CONTAINS: MILK, WHEAT AND SOY.

ITEM #: 24682-31354

HERSHEY'S'
lce Cream

ICE CREAM (NONFAT MILK, SUGAR, CORN SYRUP, WHEY, CREAM, CELLULOSE GEL, MONO & DIGLYCERIDES, CELLULOSE GUM, POLYSORBATE 80, CARRAGEENAN, ARTIFICIAL FLAVOR, AND VITAMIN A PALMITATE), WAFERS (BLEACHED WHEAT FLOUR, SUGAR, CARAMEL COLOR, DEXTROSE, PALM OIL, CORN FLOUR, CONTAINS 2% OR LESS OF: HIGH FRUCTOSE CORN SYRUP, CORN SYRUP, BAKING SODA, MODIFIED CORNSTARCH, MONO & DIGLYCERIDES, SOY LECITHIN COCOA).