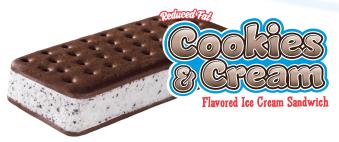

# REDUCED FAT COOKIES & CREAM ICE CREAM SANDWICH

Introducing the newest Smart Snack approved item from Hershey's® Ice Cream...Reduced Fat Cookies & Cream Ice Cream Sandwich!

Kids and staff alike will enjoy this tasty treat of reduced fat cookies & cream ice cream between two chocolate wafers.