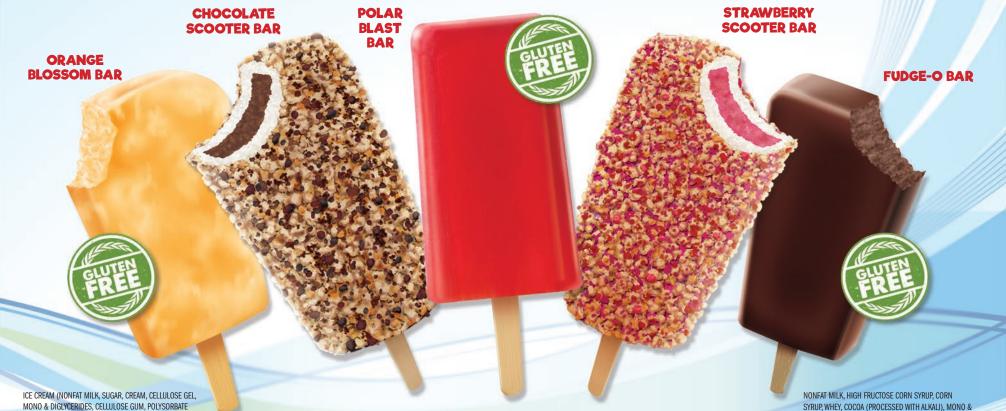

# **STICK BARS**

80, MALTODEXTRIN, CARRAGEENAN, SODIUM CHLORIDE, CALCIUM CARBONATE, ARTIFICIAL FLAVOR AND VITAMIN A PALMITATE), ORANGE SHERBET (SUGAR, HIGH FRUCTOSE CORN SYRUP, CORN SYRUP, WHEY, ORANGE PUREE [CON-CENTRATED ORANGE JUICE, WATER, NATURAL FLAVOR, PULP CELLS, GUM TRAGACANTH, ARTIFICIAL COLOR FD & CYELLOW #6, CITRIC ACID], MONO & DIGLYCERIDES, GUAR GUM, POLYSORBATE 80, CARRAGEENAN AND CITRIC ACID.

CONTAINS: MILK.

ITEM #: 24682-31174

ICE CREAM (NONFAT MILK, SUGAR, CORN SYRUP, WHEY, CREAM, CELLULOSE GEL, MONO & DIGLYCERIDES, CELLULOSE GUM, POLYSORBATE 80, CARRAGEENAN, ARTIFICIAL FLAVOR AND VITA-MIN A PALMITATE), FLAVORED CENTER (WATER, SUGAR, COCOA [PROCESSED WITH ALKALI], WHEY, DEXTROSE, CARAMEL COLOR, SALT, LOCUST BEAN & GUAR GUMS, CARRAGEENAN, ARTIFICIAL COLORS FD & C BLUE #1 & RED #40, ARTIFICIAL FLAVORING), CAKE CRUNCH (BLEACHED WHEAT FLOUR, SUGAR, VEGETABLE SHORTENING [PARTIALLY HYDROGENATED OILS-MAY CONTAIN SOYBEAN AND/OR COTTONSEED OIL], CARAMEL COLOR, SALT, COCOA, CORN SYRUP, BAKING SODA, ARTIFICIAL FLAVOR AND SOY LECITHIN), DIP COATING (SOYBEAN OIL, COCONUT OIL, SUGAR, PARTIALLY HYDROGENATED VEGETABLE OIL [PALM KERNEL OR COTTONSEED1. NONFAT MILK POWDER. LECITHIN. SALT. AND

CONTAINS: WHEAT, SOY, MILK.

ITEM #: 24682-31165

APPLE JUICE FROM CONCENTRATE (WATER AND CONCENTRATED APPLE JUICE), SUGAR, CORN SYRUP, CITRIC ACID, NATURAL AND ARTIFICIAL FLAVORS, ASCORBIC ACID, GUAR GUM, CARRAGEEN-AN AND ARTIFICIAL COLOR FD & C RED #40.

ITEM #: 24682-31000

ICE CREAM (NONFAT MILK, SUGAR, CORN SYRUP, WHEY, CREAM, CELLULOSE GEL, MONO & DIGLYCERIDES, CELLULOSE GUM, POLYSORBATE 80, CARRAGEENAN, ARTIFICIAL FLAVOR AND VITAMIN A PALMITATE), FLAVORED CENTER (WATER, SUGAR, DEXTROSE, ADIPIC ACID, ARTIFICIAL FLAVORING, LOCUST BEAN GUM, GUAR GUM, PROPYLENE GLYCOL ALGINATE AND FD & C RED #40). CAKE CRUNCH (BLEACHED WHEAT FLOUR. SUGAR, VEGETABLE SHORTENING [PARTIALLY HYDROGENATED OILS-SOYBEAN OR COTTONSEED), SALT, BAKING SODA, ARTIFICIAL FLAVORING, SOY LECITHIN, ARTIFICIAL COLOR FD & C RED #3), DIP COATING (SOYBEAN OIL, COCONUT OIL, SUGAR, PARTIALLY HYDROGENATED VEGETABLE OIL [PALM KERNEL OR COTTONSEED], NONFAT MILK POWDER, LECITHIN, SALT, AND VANILLIN).

CONTAINS: WHEAT, SOY, MILK.

ITEM #: 24682-31166

DIGLYCERIDES, GUAR GUM,

POLYSORBATE 80, CARRAGEENAN AND VANILLIN.

CONTAINS: MILK.