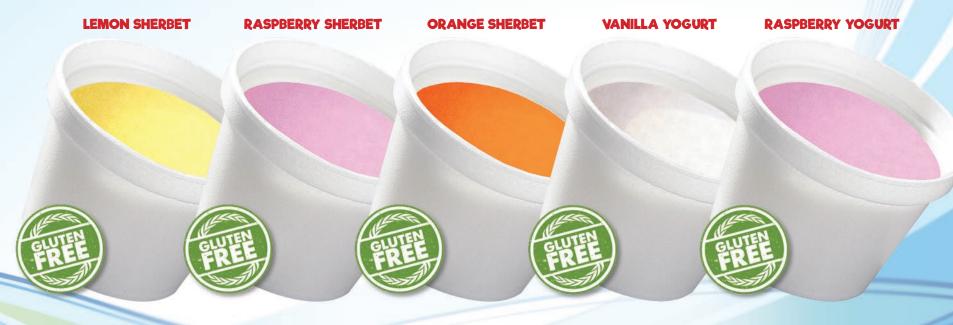

# 4 OZ. DESSERT CUPS

MILK, HIGH FRUCTOSE CORN SYRUP, CORN SYRUP, SUGAR, WATER, NONFAT MILK, WHEY, CREAM, LEMON EMULSION, CITRIC ACID, GUAR GUM, MONO & DIGLYCERIDES, POLYSORBATE 80, CAROB BEAN GUM, MODIFIED CELLULOSE, GUAR GUM AND ARTIFICIAL COLOR FD & CYELLOW #5.

CONTAINS: MILK.

ITEM #: 24682-31480

MILK, HIGH FRUCTOSE CORN SYRUP, CORN SYRUP, SUGAR, WATER, NONFAT MILK, WHEY, CREAM, RASPBERRY PUREE, CITRIC ACID, NATURAL FLAVORS, GUAR GUM, MONO & DIGLYCERIDES, POLYSORBATE 80, CARRA-GEENAN AND ARTIFICIAL COLOR FD & C RED #40 AND BLUE #1.

CONTAINS: MILK.

ITEM #: 24682-31500

MILK, HIGH FRUCTOSE CORN SYRUP, CORN SYRUP, SUGAR, WATER, NONFAT MILK, WHEY, CREAM, CONCENTRATED ORANGE JUICE, ORANGE EMULSION, CITRIC ACID, GUAR GUM, MONO & DIGLYCERIDES, POLYSORBATE 80, CARRAGEENAN AND ARTIFICIAL COLOR FD & C YELLOW #6.

CONTAINS: MILK.

ITEM #: 24682-31490

MILK, NONFAT MILK, SUGAR, CORN SYRUP, GRADE A NONFAT DRY MILK, GRADE A WHEY PROTEIN CONCENTRATE, GRADE A CULTURED DAIRY SOLIDS (WHEY PROTEIN CONCENTRATE, SKIM MILK AND YOGURT), MONO & DIGLYCERIDES, NATURAL FLAVORS, LOCUST BEAN GUM, GUAR GUM, SODIUM CITRATE, CALCIUM SULFATE, CARRAGEENAN, SODIUM SILICOALUMINATE AND VANILLA EXTRACT, LIVE CULTURES ADDED.

CONTAINS: MILK.

ITEM #: 24682-31570

MILK, NONFAT MILK, SUGAR, RASPBERRY PUREE (RASPBERRIES, CORN SYRUP, CITRIC ACID, ARTIFICIAL COLOR FD & C YELLOW #5 AND NATURAL FLAVOR), CORN SYRUP, GRADE A NONFAT DRY MILK, GRADE A WHEY PROTEIN CONCENTRATE, GRADE A CULTURED DAIRY SOLIDS (WHEY PROTEIN CONCENTRATE, SKIM MILK AND YOGURT), MONO & DIGLYCERIDES, NATURAL FLAVORS, LOCUST BEAN GUM, GUAR GUM, SODIUM CITRATE, CALCIUM SULFATE, CARRAGEENAN, SODIUM SILICOALUMINATE, LIVE CULTURES ADDED.