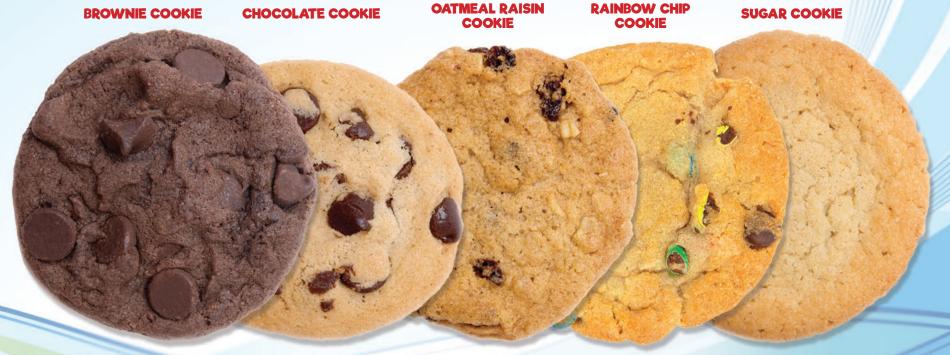

# WHOLE GRAIN COOKIES

WHOLE WHEAT FLOUR BLEND (WHOLE WHEAT FLOUR, ENRICHED WHEAT FLOUR (WHEAT, NIACIN, REDUCED IRON, THIAMINE MONONITRATE, RIBOFLAVIN, FOLIC ACID), VEGETABLE OIL BLEND (PALM FRUIT, SOYBEAN AND OLIVE OILS, WATER, SALT, MONO AND DIGLYCERIDES, SOY LECITHIN, POTASSIUM SORBATE AS A PRESERVATIVE, NATURAL FLAVOR, VITAMIN A PALMITATE, BETA CAROTENE COLOR), BROWN SUGAR, SUGAR, CORN SYRUP, EGGS, COCOA PROCESSED WITH ALKALI, PRUNE PASTE, WATER, WHEY, BAKING POWDER (CORN STARCH, SODIUM ALUMINUM PHOSPHATE, BAKING SODA, MONOCALCIUM PHOSPHATE), BAKING SODA, NATURAL VANILLA FLAVOR, SALT.

CONTAINS: EGG, MILK, SOY, WHEAT.

ITEM #: 0-49578-33704-0

WHOLE WHEAT FLOUR BLEND (WHOLE WHEAT FLOUR, ENRICHED WHEAT FLOUR (WHEAT, NIACIN, REDUCED IRON, THIAMINE MONONITRATE, RIBOFLAVIN, FOLIC ACID), SUGAR, BROWN SUGAR, VEGETABLE OIL BLEND (PALM FRUIT, SOYBEAN AND OLIVE OILS, WATER, SALT, MONO AND DIGLYCERIDES, SOY LECITHIN, POTASSIUM SORBATE AS A PRESERVATIVE, NATURAL FLAVOR, VITAMIN A PALMITATE, BETA CAROTENE COLOR), CHOCOLATE CHIPS(SUGAR, UNSWEETENED CHOCOLATE, COCOA BUTTER, SOY LECITHIN, VANILLA), EGGS, CORN SYRUP, PRUNE PASTE, WATER, MOLASSES, DEXTROSE, WHEY, BAKING SODA, SALT, NATURAL VANILLA FLAVOR, BAKING POWDER (SODIUM ACID PYROPHOSPHATE, CORN STARCH, BAKING SODA, MONOCALCIUM PHOSPHATE.

CONTAINS: EGG. MILK. SOY. WHEAT.

ITEM #: 0-49578-33701-9

WHOLE WHEAT FLOUR BLEND (ROLLED OATS, ENRICHED WHEAT FLOUR (WHEAT, NIACIN, REDUCED IRON, THIAMINE MONONITRATE, RIBOFLAVIN, FOLIC ACID), WHOLE WHEAT FLOUR, RAISINS, VEGETBALE OIL BLEND (PALM FRUIT, SOYBEAN AND OLIVE OILS, WATER, SALT, MONO AND DIGLYCERIDES, SOY LECTHIN, POTASSIUM SORBATE AS A PRESERVATIVE, NATURAL FLAVOR, VITAMIN A PALMITATE, BETA CAROTENE COLOR), BROWN SUGAR, SUGAR, PRUNE PASTE, EGGS, CORN SYRUP, WATER, MOLASSES, WHEY, MODIFIED CORN STARCH, BAKING SODA, NATURAL VANILLA FLAVOR, BAKING POWDER (SODIUM ACID PYROPHOSPHATE, CORN STARCH, BAKING SODA, MONOCALCIUM PHOSPHATE), CINNAMON, SALT.

CONTAINS: EGG, MILK, SOY, WHEAT.

ITEM #: 0-49578-33702-6

WHOLE WHEAT FLOUR BLEND (WHOLE WHEAT FLOUR, ENRICHED WHEAT FLOUR (WHEAT, NIACIN, REDUCED IRON. THIAMINE MONONITRATE, RIBOFLAVIN. FOLIC ACID), VEGETABLE OIL BLEND (PALM FRUIT, SOYBEAN AND OLIVE OILS, WATER, SALT, MONO AND DIGLYCERIDES, SOY LECITHIN, POTASSIUM SORBATE AS A PRESERVATIVE, NATURAL FLAVOR, VITAMIN A PALMITATE, BETA CAROTENE COLOR), BROWN SUGAR, CHOCOLATE CANDIES (SUGAR, CHOCOLATE LIOUOR, COCOA BUTTER, MILK FAT, SOY LECITHIN, VANILLIN, CORN SYRUP, GUM ARABIC, ARTIFICIAL COLORS [RED 40 LAKE, YELLOW 6 LAKE, YELLOW 6, YELLOW 5 LAKE, BLUE 2 LAKE, BLUE 1 LAKE, YELLOW 5, BLUE 1], CONFECTIONER'S GLAZE), SUGAR, EGGS, WATER, CORN SYRUP, PRUNE PASTE, WHEY, MOLASSES, BAKING SODA, NATURAL VANILLA FLAVOR, SALT, BAKING POW-DER (CORN STARCH, SODIUM ALUMINUM PHOSPHATE. BAKING SODA, MONOCALCIUM PHOSPHATE).

CONTAINS: EGG, MILK, SOY, WHEAT.

ITEM #: 0-49578-33705-7

WHOLE WHEAT FLOUR BLEND (WHOLE WHEAT FLOUR, ENRICHED WHEAT FLOUR (WHEAT, NIACIN, REDUCED IRON, THIAMINE MONONITRATE, RIBOFLAVIN, FOLIC ACID), SUGAR, VEGETABLE OIL BLEND (PALM FRUIT, SOYBEAN AND OLIVE OILS, WATER, SALT, MONO AND DIGLYCERIDES, SOY LECITHIN, POTASSIUM SORBATE AS A PRESERVATIVE, NATURAL FLAVOR, VITAMIN A PALMITATE, BETA CAROTENE COLOR), CORN SYRUP, EGGS, WATER, DEXTROSE, WHEY, NATURAL VANILLA FLAVOR, BAKING POWDER (SODIUM ACID PYROPHOSPHATE, CORN STARCH, BAKING SODA, MONOCALCIUM PHOSPHATE), BAKING SODA, SALT.

CONTAINS: EGG, MILK, SOY, WHEAT.

ITEM #: 0-49578-33703-3