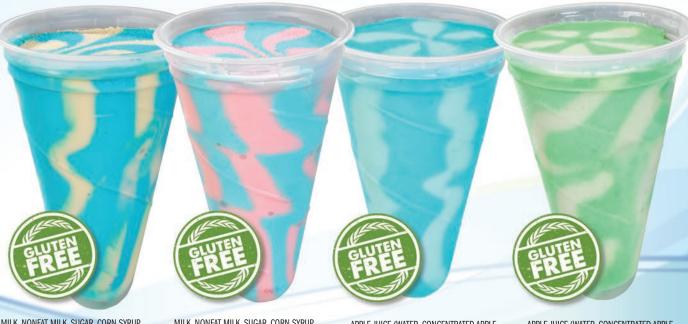

# TWISTER CUPS

**BIRTHDAY CAKE** 

**COTTON CANDY** 

**SOUR BLUE RASPBERRY** 

**SOUR GREEN APPLE** 

MILK, NONFAT MILK, SUGAR, CORN SYRUP, GRADE A NONFAT DRY MILK, GRADE A WHEY PROTEIN CONCENTRATE, GRADE A CULTURED DAIRY SOLIDS (WHEY PROTEIN CONCENTRATE, SKIM MILK AND YOGURT), YELLOW CAKE BASE FLAVOR (CORN SYRUP, PROPYLENE GLYCOL, ARTIFICIAL FLAVOR, POTASSIUM SORBATE, SODIUM BENZOATE, SULFITES), MONO & DIGLYCERIDES, NATURAL & ARTIFICIAL FLAVOR, LOCUST BEAN GUM, GUAR GUM, SODIUM CITRATE, CALCIUM SULFATE, CARRAGEENAN, SODIUM SILICOALUMINATE, ARTIFICIAL VANILLA FLAVOR, ARTIFICIAL COLORS FD & CYELLOW #5 & #6, RED #40 & BLUE #1.

CONTAINS: MILK.

MILK, NONFAT MILK, SUGAR, CORN SYRUP, GRADE A NONFAT DRY MILK, GRADE A WHEY PROTEIN CONCENTRATE, GRADE A CULTURED DAIRY SOLIDS (WHEY PROTEIN CONCENTRATE, SKIM MILK AND YOGURT), MONO & DIGLYCERIDES, ARTIFICIAL FLAVOR, LOCUST BEAN GUM, GUAR GUM, SODIUM CITRATE, CALCIUM SULFATE, CARRAGEENAN, SODIUM SILICOALUMINATE, ARTIFICIAL COLORS FD & C RED #40 & BLUE #1.

CONTAINS: MILK.

ITEM #: 24682-50245

APPLE JUICE (WATER, CONCENTRATED APPLE JUICE), SUGAR, CORN SYRUP, CITRIC ACID, NATURAL & ARTIFICIAL FLAVORS, ASCORBIC ACID, GUAR & CAROB GUMS, MONO & DIGLYCERIDES, POLYSORBATE 80, CARRAGEENAN, ARTIFICIAL FLAVOR AND ARTIFICIAL COLOR FD & C YELLOW #5 & #6 & BLUE #1.

ITEM #: 24682-50260

APPLE JUICE (WATER, CONCENTRATED APPLE JUICE), SUGAR, CORN SYRUP, CITRIC ACID, NATURAL & ARTIFICIAL FLAVORS, ASCORBIC ACID, GUAR & CAROB GUMS, MONO & DIGLYCERIDES, POLYSORBATE 80, CARRAGEENAN, ARTIFICIAL FLAVOR AND ARTIFICIAL COLOR FD & C BLUE #1.