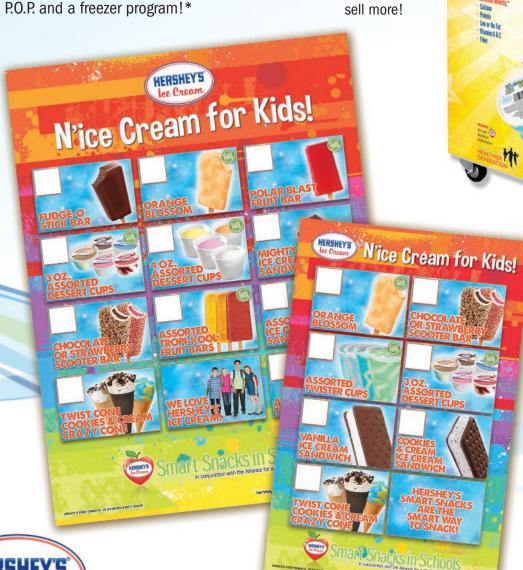

## **WELLNESS PRODUCTS**

On the following pages we will showcase the items which fit into the Smart Snacks in Schools Products Category. These products are designed to assist any school to meet the strict Federal guidelines.

We are proud of the quality and taste of our Smart Snack Products. Hershey's® has proven that good nutrition can still taste great! That means more variety and participation, thus more profit for schools.