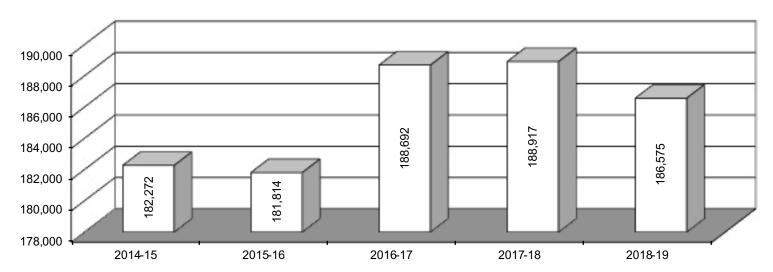

## COUNT DAY PUPIL FTE COMPARISONS

| District           | Feb-15     | Oct-15     | Feb-16     | Oct-16     | Feb-17     | Oct-17     | Feb-18     | Oct-18     | Oct-17<br>Oct-18 | Change  |
|--------------------|------------|------------|------------|------------|------------|------------|------------|------------|------------------|---------|
| Avondale           | 3,746.26   | 3,595.51   | 3,575.84   | 3,640.53   | 3,639.62   | 4,054.69   | 3,999.88   | 4,336.23   | 281.54           | 6.94%   |
| Berkley            | 5,124.82   | 5,327.76   | 5,220.17   | 5,687.31   | 5,651.03   | 5,826.97   | 5,817.98   | 6,106.39   | 279.42           | 4.80%   |
| Birmingham         | 8,182.79   | 8,069.36   | 8,073.39   | 8,140.19   | 8,165.31   | 8,091.19   | 8,070.72   | 7,985.95   | -105.24          | -1.30%  |
| Bloomfield Hills   | 5,345.22   | 5,417.46   | 5,442.80   | 5,558.56   | 5,585.53   | 5,676.37   | 5,611.96   | 5,492.25   | -184.12          | -3.24%  |
| Brandon            | 2,822.09   | 2,722.20   | 2,701.90   | 2,591.33   | 2,578.98   | 2,471.76   | 2,470.93   | 2,369.93   | -101.83          | -4.12%  |
| Clarenceville      | 1,830.93   | 1,829.57   | 1,803.69   | 1,803.13   | 1,773.85   | 1,748.72   | 1,755.72   | 1,838.40   | 89.68            | 5.13%   |
| Clarkston          | 8,265.56   | 8,364.79   | 8,308.96   | 8,451.68   | 8,327.54   | 8,360.59   | 8,256.33   | 8,250.57   | -110.02          | -1.32%  |
| Clawson            | 1,745.71   | 1,656.10   | 1,657.86   | 1,716.17   | 1,710.36   | 1,634.49   | 1,629.24   | 1,546.28   | -88.21           | -5.40%  |
| Farmington         | 10,396.04  | 10,039.09  | 10,025.92  | 9,662.53   | 9,666.77   | 9,610.72   | 9,553.86   | 9,456.69   | -154.03          | -1.60%  |
| Ferndale           | 2,790.07   | 3,005.88   | 3,000.44   | 3,093.35   | 3,014.53   | 2,976.11   | 2,979.54   | 3,069.22   | 93.11            | 3.13%   |
| Hazel Park         | 3,508.56   | 3,277.08   | 3,144.95   | 3,384.12   | 3,304.88   | 3,478.09   | 3,348.22   | 3,226.81   | -251.28          | -7.22%  |
| Holly              | 3,330.47   | 3,356.86   | 3,337.83   | 3,281.03   | 3,266.24   | 3,323.13   | 3,301.77   | 3,291.72   | -31.41           | -0.95%  |
| Huron Valley       | 9,548.92   | 9,367.37   | 9,296.09   | 9,085.99   | 9,042.52   | 9,105.36   | 9,051.33   | 8,934.61   | -170.75          | -1.88%  |
| Lake Orion         | 7,532.83   | 7,591.55   | 7,584.53   | 7,615.52   | 7,589.62   | 7,520.82   | 7,476.28   | 7,414.52   | -106.30          | -1.41%  |
| Lamphere           | 2,752.18   | 2,728.22   | 2,721.09   | 2,640.77   | 2,635.67   | 2,535.74   | 2,531.21   | 2,450.86   | -84.88           | -3.35%  |
| Madison            | 1,257.52   | 1,687.25   | 1,641.56   | 1,697.05   | 1,690.76   | 1,775.01   | 1,726.39   | 1,901.78   | 126.77           | 7.14%   |
| Novi               | 6,493.89   | 6,511.74   | 6,484.22   | 6,536.11   | 6,546.08   | 6,641.28   | 6,674.87   | 6,727.07   | 85.79            | 1.29%   |
| Oak Park           | 4,459.10   | 4,816.03   | 4,895.41   | 4,982.17   | 5,017.86   | 5,176.58   | 5,073.61   | 4,377.55   | -799.03          | -15.44% |
| Oxford             | 5,457.60   | 5,676.35   | 5,624.69   | 5,909.97   | 5,897.86   | 6,169.49   | 6,143.19   | 6,554.73   | 385.24           | 6.24%   |
| Pontiac            | 4,368.91   | 4,231.35   | 4,246.45   | 4,158.42   | 4,149.42   | 4,223.98   | 4,236.41   | 4,140.38   | -83.60           | -1.98%  |
| Rochester          | 14,948.43  | 15,023.78  | 15,008.43  | 15,106.85  | 15,147.60  | 15,304.15  | 15,306.33  | 15,374.64  | 70.49            | 0.46%   |
| Royal Oak          | 4,927.86   | 4,969.81   | 4,916.57   | 5,089.42   | 5,030.25   | 5,112.68   | 5,074.69   | 4,949.05   | -163.63          | -3.20%  |
| South Lyon         | 7,658.43   | 8,026.69   | 8,020.41   | 8,303.47   | 8,278.15   | 8,426.32   | 8,416.90   | 8,645.06   | 218.74           | 2.60%   |
| Southfield         | 6,932.30   | 6,661.91   | 6,632.59   | 6,269.92   | 6,319.82   | 6,174.57   | 6,155.66   | 5,708.57   | -466.00          | -7.55%  |
| Troy               | 12,582.55  | 12,719.12  | 12,730.51  | 12,890.23  | 12,931.72  | 13,084.88  | 13,034.39  | 13,085.26  | 0.38             | 0.00%   |
| Walled Lake        | 14,726.00  | 14,407.76  | 14,365.75  | 14,232.36  | 14,215.29  | 13,951.05  | 13,888.06  | 13,631.45  | -319.60          | -2.29%  |
| Waterford          | 9,639.72   | 9,474.38   | 9,383.80   | 9,276.95   | 9,173.07   | 9,011.94   | 8,894.61   | 8,489.82   | -522.12          | -5.79%  |
| West Bloomfield    | 5,694.73   | 5,526.73   | 5,521.40   | 5,570.90   | 5,527.14   | 5,552.99   | 5,557.27   | 5,526.25   | -26.74           | -0.48%  |
| Oakland Schools    | 15.00      | 15.00      | 15.00      | 17.00      | 17.00      | 19.86      | 19.86      | 16.67      | -3.19            | -16.06% |
| Total District FTE | 176,084.49 | 176,096.70 | 175,382.25 | 176,393.03 | 175,894.47 | 177,039.53 | 176,057.21 | 174,898.71 | -2,140.82        | -1.21%  |

## COUNT DAY PUPIL FTE COMPARISONS

| Public School Academy                                                       | Feb-15     | Oct-15     | Feb-16     | Oct-16     | Feb-17     | Oct-17     | Feb-18     | Oct-18     | Oct-17<br>Oct-18 | Change  |
|-----------------------------------------------------------------------------|------------|------------|------------|------------|------------|------------|------------|------------|------------------|---------|
| Academy of Detroit Lathrup Village                                          |            |            |            |            |            |            |            |            |                  |         |
| Academy of Detroit Oak Park                                                 |            |            |            |            |            |            |            |            |                  |         |
| Academy of Detroit Southfield                                               | 290.00     |            |            |            |            |            |            |            |                  |         |
| Academy of Waterford                                                        | 160.00     | 110.03     |            |            |            |            |            |            |                  |         |
| A.G.B.U. Alex-Marie Manoogian School                                        | 386.00     | 391.41     | 394.00     | 412.51     | 414.00     | 411.78     | 412.00     | 399.00     | -12.78           | -3.10%  |
| Arts & Tech Academy (aka Pontiac PSA)                                       | 586.38     | 675.69     | 667.00     | 756.15     | 737.00     | 717.75     | 713.96     | 832.47     | 114.72           | 15.98%  |
| Bradford Academy                                                            | 1,462.47   | 1,517.83   | 1494.60    | 1,417.00   | 1,396.58   | 1,503.69   | 1,463.66   | 1,417.20   | -86.49           | -5.75%  |
| Crescent Academy                                                            | 1,064.00   | 1,155.69   | 1131.00    | 1,219.21   | 1,215.99   | 1,061.64   | 1,051.00   | 958.33     | -103.31          | -9.73%  |
| Deer Trail Academy                                                          |            |            |            |            |            |            |            |            |                  |         |
| Early Career Academy                                                        | 33.50      | 38.38      | 41.00      |            |            |            |            |            |                  |         |
| Faxon Language Immersion Academy                                            | 94.00      | 108.77     | 113.50     | 101.86     | 98.00      | 84.38      | 86.00      | 68.17      | -16.21           | -19.21% |
| Four Corners Montessori Academy                                             | 343.00     | 353.80     | 356.00     | 408.28     | 406.00     | 428.81     | 428.00     | 437.75     | 8.94             | 2.08%   |
| Frederick Douglass International Academy                                    |            | 67.03      | 75.00      | 119.72     | 125.00     | 193.08     |            |            |                  |         |
| Grand River Academy                                                         |            | 642.37     | 640.00     | 758.10     | 736.00     | 787.83     | 770.00     | 783.55     | -4.28            | -0.54%  |
| Great Lakes Academy                                                         | 223.00     | 177.62     | 175.00     | 164.34     | 164.00     | 187.90     | 200.00     | 149.10     | -38.80           | -20.65% |
| Holly Academy                                                               | 854.00     | 780.37     | 783.00     | 766.37     | 761.00     | 679.64     | 679.00     | 639.74     | -39.90           | -5.87%  |
| Jefferson International Academy                                             | 186.00     | 238.55     | 225.00     | 271.65     | 277.00     | 378.59     |            |            |                  |         |
| Keys Grace Academy                                                          |            | 255.03     | 269.00     | 388.61     | 449.50     | 445.38     | 449.00     | 482.61     | 37.23            | 8.36%   |
| Kingsbury Academy                                                           | 197.00     | 233.21     | 234.00     | 255.43     | 244.00     | 258.74     | 263.00     | 291.26     | 32.52            | 12.57%  |
| Laurus Academy                                                              | 729.00     | 730.22     | 715.00     | 711.05     | 704.00     | 731.43     | 717.00     | 738.83     | 7.40             | 1.01%   |
| Life Skills Center of Pontiac                                               | 142.00     | 143.88     | 151.00     | 129.53     | 120.98     | 114.46     | 117.00     | 129.58     | 15.12            | 13.21%  |
| Lighthouse Connections Academy (new 18/19)                                  |            |            |            |            |            |            |            | 278.75     |                  |         |
| Michigan School for the Arts                                                | 388.00     | 288.76     | 288.86     | 283.45     | 274.50     |            |            |            |                  |         |
| Momentum Academy                                                            | 119.00     | 158.28     | 150.00     | 110.66     | 108.00     | 130.89     | 133.00     | 216.47     | 85.58            | 65.38%  |
| Nexus Academy of Royal Oak (NexTech HS)                                     | 113.00     | 125.92     | 128.00     | 97.26      | 95.75      | 73.58      |            |            |                  |         |
| Oakland FlexTech Academy (FlexTech HS)                                      | 103.00     | 109.57     | 132.75     | 127.26     | 135.00     | 154.77     | 171.00     | 192.13     | 37.36            | 24.14%  |
| Oakside Scholars Charter Academy                                            | 569.00     | 674.23     | 655.00     | 718.26     | 700.00     | 725.37     | 700.00     | 737.94     | 12.57            | 1.73%   |
| Dr. Joseph F. Pollack Academic Center of Excellence (aka<br>Edison Oakland) | 822.00     | 855.63     | 846.00     | 836.24     | 850.00     | 826.02     | 815.00     | 833.79     | 7.77             | 0.94%   |
| Pontiac Academy for Excellence                                              | 985.00     | 998.68     | 988.00     | 998.00     | 980.00     | 848.41     | 819.32     | 755.09     | -93.32           | -11.00% |
| Taylor International Academy                                                | 340.00     | 292.25     | 275.00     | 244.36     | 239.00     |            |            |            |                  |         |
| Walton Charter Academy                                                      | 804.00     | 802.63     | 803.00     | 801.00     | 804.00     | 803.79     | 804.00     | 812.53     | 8.74             | 1.09%   |
| Waterford Montessori Academy                                                | 160.00     | 200.85     | 203.00     | 238.80     | 235.00     | 251.63     | 242.57     | 309.44     | 57.81            | 22.97%  |
| Sarah J. Webber Media Arts Academy                                          | 161.00     | 220.01     | 215.00     | 248.57     | 243.00     | 156.10     | 158.00     | 212.79     | 56.69            | 36.32%  |
| Total PSA FTE                                                               | 11,314.35  | 12,346.69  | 12,148.71  | 12,583.67  | 12,513.30  | 11,955.66  | 11,192.51  | 11,676.52  | -279.14          | -2.33%  |
|                                                                             |            |            |            |            |            |            |            |            |                  |         |
| Grand Total                                                                 | 187,398.84 | 188,443.39 | 187,530.96 | 188,976.70 | 188,407.77 | 188,995.19 | 187,249.72 | 186,575.23 | -2,419.96        | -1.28%  |
|                                                                             |            |            |            |            |            |            |            |            |                  |         |