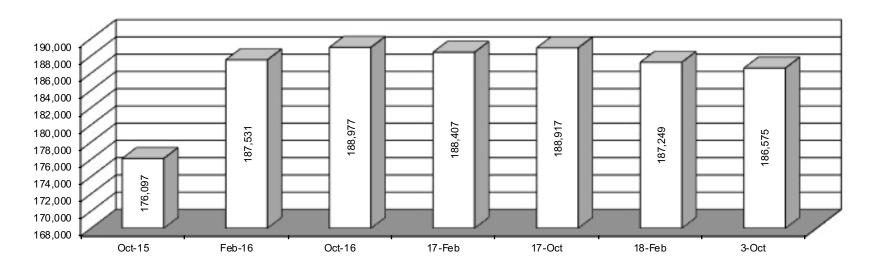

## COUNT DAY PUPIL FTE COMPARISONS

| District           | Feb-15     | Oct-15     | Feb-16     | Oct-16     | Feb-17     | Oct-17     | Feb-18     | Oct-18     | Oct-17<br>Oct-18 | Change  |
|--------------------|------------|------------|------------|------------|------------|------------|------------|------------|------------------|---------|
| Avondale           | 3,746.26   | 3,595.51   | 3,575.84   | 3,640.53   | 3,639.62   | 4,054.69   | 3,999.88   | 4,336.23   | 281.54           | 6.94%   |
| Berkley            | 5,124.82   | 5,327.76   | 5,220.17   | 5,687.31   | 5,651.03   | 5,826.97   | 5,817.98   | 6,106.39   | 279.42           | 4.80%   |
| Birmingham         | 8,182.79   | 8,069.36   | 8,073.39   | 8,140.19   | 8,165.31   | 8,091.19   | 8,070.72   | 7,985.95   | -105.24          | -1.30%  |
| Bloomfield Hills   | 5,345.22   | 5,417.46   | 5,442.80   | 5,558.56   | 5,585.53   | 5,676.37   | 5,611.96   | 5,492.25   | -184.12          | -3.24%  |
| Brandon            | 2,822.09   | 2,722.20   | 2,701.90   | 2,591.33   | 2,578.98   | 2,471.76   | 2,470.93   | 2,369.93   | -101.83          | -4.12%  |
| Clarenceville      | 1,830.93   | 1,829.57   | 1,803.69   | 1,803.13   | 1,773.85   | 1,748.72   | 1,755.72   | 1,838.40   | 89.68            | 5.13%   |
| Clarkston          | 8,265.56   | 8,364.79   | 8,308.96   | 8,451.68   | 8,327.54   | 8,360.59   | 8,256.33   | 8,250.57   | -110.02          | -1.32%  |
| Clawson            | 1,745.71   | 1,656.10   | 1,657.86   | 1,716.17   | 1,710.36   | 1,634.49   | 1,629.24   | 1,546.28   | -88.21           | -5.40%  |
| Farmington         | 10,396.04  | 10,039.09  | 10,025.92  | 9,662.53   | 9,666.77   | 9,610.72   | 9,553.86   | 9,456.69   | -154.03          | -1.60%  |
| Ferndale           | 2,790.07   | 3,005.88   | 3,000.44   | 3,093.35   | 3,014.53   | 2,976.11   | 2,979.54   | 3,069.22   | 93.11            | 3.13%   |
| Hazel Park         | 3,508.56   | 3,277.08   | 3,144.95   | 3,384.12   | 3,304.88   | 3,478.09   | 3,348.22   | 3,226.81   | -251.28          | -7.22%  |
| Holly              | 3,330.47   | 3,356.86   | 3,337.83   | 3,281.03   | 3,266.24   | 3,323.13   | 3,301.77   | 3,291.72   | -31.41           | -0.95%  |
| Huron Valley       | 9,548.92   | 9,367.37   | 9,296.09   | 9,085.99   | 9,042.52   | 9,105.36   | 9,051.33   | 8,934.61   | -170.75          | -1.88%  |
| Lake Orion         | 7,532.83   | 7,591.55   | 7,584.53   | 7,615.52   | 7,589.62   | 7,520.82   | 7,476.28   | 7,414.52   | -106.30          | -1.41%  |
| Lamphere           | 2,752.18   | 2,728.22   | 2,721.09   | 2,640.77   | 2,635.67   | 2,535.74   | 2,531.21   | 2,450.86   | -84.88           | -3.35%  |
| Madison            | 1,257.52   | 1,687.25   | 1,641.56   | 1,697.05   | 1,690.76   | 1,775.01   | 1,726.39   | 1,901.78   | 126.77           | 7.14%   |
| Novi               | 6,493.89   | 6,511.74   | 6,484.22   | 6,536.11   | 6,546.08   | 6,641.28   | 6,674.87   | 6,727.07   | 85.79            | 1.29%   |
| Oak Park           | 4,459.10   | 4,816.03   | 4,895.41   | 4,982.17   | 5,017.86   | 5,176.58   | 5,073.61   | 4,377.55   | -799.03          | -15.44% |
| Oxford             | 5,457.60   | 5,676.35   | 5,624.69   | 5,909.97   | 5,897.86   | 6,169.49   | 6,143.19   | 6,554.73   | 385.24           | 6.24%   |
| Pontiac            | 4,368.91   | 4,231.35   | 4,246.45   | 4,158.42   | 4,149.42   | 4,223.98   | 4,236.41   | 4,140.38   | -83.60           | -1.98%  |
| Rochester          | 14,948.43  | 15,023.78  | 15,008.43  | 15,106.85  | 15,147.60  | 15,304.15  | 15,306.33  | 15,374.64  | 70.49            | 0.46%   |
| Royal Oak          | 4,927.86   | 4,969.81   | 4,916.57   | 5,089.42   | 5,030.25   | 5,112.68   | 5,074.69   | 4,949.05   | -163.63          | -3.20%  |
| South Lyon         | 7,658.43   | 8,026.69   | 8,020.41   | 8,303.47   | 8,278.15   | 8,426.32   | 8,416.90   | 8,645.06   | 218.74           | 2.60%   |
| Southfield         | 6,932.30   | 6,661.91   | 6,632.59   | 6,269.92   | 6,319.82   | 6,174.57   | 6,155.66   | 5,708.57   | -466.00          | -7.55%  |
| Troy               | 12,582.55  | 12,719.12  | 12,730.51  | 12,890.23  | 12,931.72  | 13,084.88  | 13,034.39  | 13,085.26  | 0.38             | 0.00%   |
| Walled Lake        | 14,726.00  | 14,407.76  | 14,365.75  | 14,232.36  | 14,215.29  | 13,951.05  | 13,888.06  | 13,631.45  | -319.60          | -2.29%  |
| Waterford          | 9,639.72   | 9,474.38   | 9,383.80   | 9,276.95   | 9,173.07   | 9,011.94   | 8,894.61   | 8,489.82   | -522.12          | -5.79%  |
| West Bloomfield    | 5,694.73   | 5,526.73   | 5,521.40   | 5,570.90   | 5,527.14   | 5,552.99   | 5,557.27   | 5,526.25   | -26.74           | -0.48%  |
| Oakland Schools    | 15.00      | 15.00      | 15.00      | 17.00      | 17.00      | 19.86      | 19.86      | 16.67      | -3.19            | -16.06% |
| Total District FTE | 176,084.49 | 176,096.70 | 175,382.25 | 176,393.03 | 175,894.47 | 177,039.53 | 176,057.21 | 174,898.71 | -2,140.82        | -1.21%  |

## COUNT DAY PUPIL FTE COMPARISONS

| Public School Academy                                                       | Feb-15     | Oct-15     | Feb-16     | Oct-16     | Feb-17     | Oct-17     | Feb-18     | Oct-18     | Oct-17<br>Oct-18 | Change  |
|-----------------------------------------------------------------------------|------------|------------|------------|------------|------------|------------|------------|------------|------------------|---------|
| Academy of Detroit Lathrup Village                                          |            |            |            |            |            |            |            |            |                  |         |
| Academy of Detroit Oak Park                                                 |            |            |            |            |            |            |            |            |                  |         |
| Academy of Detroit Southfield                                               | 290.00     |            |            |            |            |            |            |            |                  |         |
| Academy of Waterford                                                        | 160.00     | 110.03     |            |            |            |            |            |            |                  |         |
| A.G.B.U. Alex-Marie Manoogian School                                        | 386.00     | 391.41     | 394.00     | 412.51     | 414.00     | 411.78     | 412.00     | 399.00     | -12.78           | -3.10%  |
| Arts & Tech Academy (aka Pontiac PSA)                                       | 586.38     | 675.69     | 667.00     | 756.15     | 737.00     | 717.75     | 713.96     | 832.47     | 114.72           | 15.98%  |
| Bradford Academy                                                            | 1,462.47   | 1,517.83   | 1494.60    | 1,417.00   | 1,396.58   | 1,503.69   | 1,463.66   | 1,417.20   | -86.49           | -5.75%  |
| Crescent Academy                                                            | 1,064.00   | 1,155.69   | 1131.00    | 1,219.21   | 1,215.99   | 1,061.64   | 1,051.00   | 958.33     | -103.31          | -9.73%  |
| Deer Trail Academy                                                          |            |            |            |            |            |            |            |            |                  |         |
| Early Career Academy                                                        | 33.50      | 38.38      | 41.00      |            |            |            |            |            |                  |         |
| Faxon Language Immersion Academy                                            | 94.00      | 108.77     | 113.50     | 101.86     | 98.00      | 84.38      | 86.00      | 68.17      | -16.21           | -19.21% |
| Four Corners Montessori Academy                                             | 343.00     | 353.80     | 356.00     | 408.28     | 406.00     | 428.81     | 428.00     | 437.75     | 8.94             | 2.08%   |
| Frederick Douglass International Academy                                    |            | 67.03      | 75.00      | 119.72     | 125.00     | 193.08     |            |            |                  |         |
| Grand River Academy                                                         |            | 642.37     | 640.00     | 758.10     | 736.00     | 787.83     | 770.00     | 783.55     | -4.28            | -0.54%  |
| Great Lakes Academy                                                         | 223.00     | 177.62     | 175.00     | 164.34     | 164.00     | 187.90     | 200.00     | 149.10     | -38.80           | -20.65% |
| Holly Academy                                                               | 854.00     | 780.37     | 783.00     | 766.37     | 761.00     | 679.64     | 679.00     | 639.74     | -39.90           | -5.87%  |
| Jefferson International Academy                                             | 186.00     | 238.55     | 225.00     | 271.65     | 277.00     | 378.59     |            |            |                  |         |
| Keys Grace Academy                                                          |            | 255.03     | 269.00     | 388.61     | 449.50     | 445.38     | 449.00     | 482.61     | 37.23            | 8.36%   |
| Kingsbury Academy                                                           | 197.00     | 233.21     | 234.00     | 255.43     | 244.00     | 258.74     | 263.00     | 291.26     | 32.52            | 12.57%  |
| Laurus Academy                                                              | 729.00     | 730.22     | 715.00     | 711.05     | 704.00     | 731.43     | 717.00     | 738.83     | 7.40             | 1.01%   |
| Life Skills Center of Pontiac                                               | 142.00     | 143.88     | 151.00     | 129.53     | 120.98     | 114.46     | 117.00     | 129.58     | 15.12            | 13.21%  |
| Lighthouse Connections Academy (new 18/19)                                  |            |            |            |            |            |            |            | 278.75     |                  |         |
| Michigan School for the Arts                                                | 388.00     | 288.76     | 288.86     | 283.45     | 274.50     |            |            |            |                  |         |
| Momentum Academy                                                            | 119.00     | 158.28     | 150.00     | 110.66     | 108.00     | 130.89     | 133.00     | 216.47     | 85.58            | 65.38%  |
| Nexus Academy of Royal Oak (NexTech HS)                                     | 113.00     | 125.92     | 128.00     | 97.26      | 95.75      | 73.58      |            |            |                  |         |
| Oakland FlexTech Academy (FlexTech HS)                                      | 103.00     | 109.57     | 132.75     | 127.26     | 135.00     | 154.77     | 171.00     | 192.13     | 37.36            | 24.14%  |
| Oakside Scholars Charter Academy                                            | 569.00     | 674.23     | 655.00     | 718.26     | 700.00     | 725.37     | 700.00     | 737.94     | 12.57            | 1.73%   |
| Dr. Joseph F. Pollack Academic Center of Excellence (aka<br>Edison Oakland) | 822.00     | 855.63     | 846.00     | 836.24     | 850.00     | 826.02     | 815.00     | 833.79     | 7.77             | 0.94%   |
| Pontiac Academy for Excellence                                              | 985.00     | 998.68     | 988.00     | 998.00     | 980.00     | 848.41     | 819.32     | 755.09     | -93.32           | -11.00% |
| Taylor International Academy                                                | 340.00     | 292.25     | 275.00     | 244.36     | 239.00     |            |            |            |                  |         |
| Walton Charter Academy                                                      | 804.00     | 802.63     | 803.00     | 801.00     | 804.00     | 803.79     | 804.00     | 812.53     | 8.74             | 1.09%   |
| Waterford Montessori Academy                                                | 160.00     | 200.85     | 203.00     | 238.80     | 235.00     | 251.63     | 242.57     | 309.44     | 57.81            | 22.97%  |
| Sarah J. Webber Media Arts Academy                                          | 161.00     | 220.01     | 215.00     | 248.57     | 243.00     | 156.10     | 158.00     | 212.79     | 56.69            | 36.32%  |
| Total PSA FTE                                                               | 11,314.35  | 12,346.69  | 12,148.71  | 12,583.67  | 12,513.30  | 11,955.66  | 11,192.51  | 11,676.52  | -279.14          | -2.33%  |
|                                                                             |            |            |            |            |            |            |            |            |                  |         |
| Grand Total                                                                 | 187,398.84 | 188,443.39 | 187,530.96 | 188,976.70 | 188,407.77 | 188,995.19 | 187,249.72 | 186,575.23 | -2,419.96        | -1.28%  |
|                                                                             |            |            |            |            |            |            |            |            |                  |         |