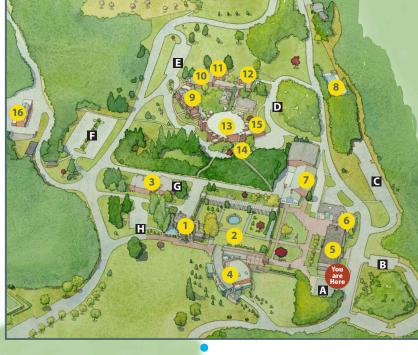

## **DELBARTON**

- 1. Old Main
- 2. Formal Garden
- 3. St. Mary's Abbey Retreat Center
- 4. Fine Arts Center
- 5. Trinity Hall
- 6. Fr. Stephen Pavilion
- Lynch Athletic Center:
  St Joseph Gymnasium
  Abbot Brian Clarke Gymnasium
- 8. Pool
- 9. Vincent House
- 10. Abbey Offices
- 11. Monastery
- 12. Abbey Infirmary
- 13. Abbey Church
- 14. Anne Estabrook Dining Hall
- 15. Food Service
- 16. Maintenance

## **Parking**

- A. Handicapped Parking
- B. Faculty / Visitor Parking
- C. Student/Visitor Parking
- D. Infirmary Parking
- E. Monastery Parking
- F. Student/Visitor Parking
- G. Retreat Center Parking
- H. Old Main Parking
- I. Athletics Parking
- J. Faculty Housing Parking
- K. Fleury Field Parking
- L. Ryan Family Field Parking