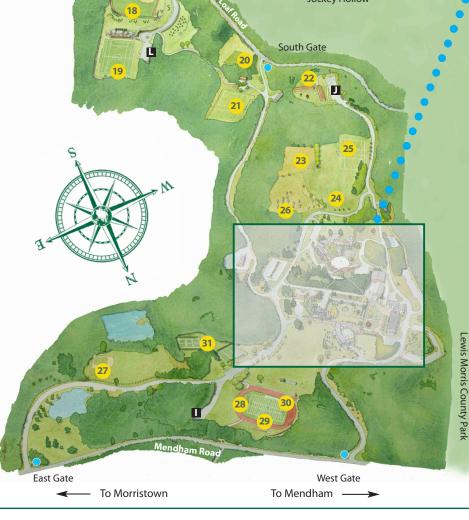

- Jockey Hollow
  - 20. Abbey Garden21. South Gate Fields
    - 22. Faculty Housing
    - 23. Abbey Cemetery
    - 24. Abbey Field, Upper

19. Ryan Family Field

17. 40 Acres Athletic Fields18. Brian E. Fleury Field

- 25. Abbey Field, Lower
- 26. Abbey Orchard
- 27. Lower Pond Field
- 28. William O. Regan Football Field
- 29. Cocoziello Lacrosse Field
- 30. Passarelli Track
- 31. Tennis Courts

## **Parking**

- A. Handicapped Parking
- B. Faculty / Visitor Parking
- C. Student/Visitor Parking
- D. Infirmary Parking
- E. Monastery Parking
- F. Student/Visitor Parking
- G. Retreat Center Parking
- H. Old Main Parking
- I. Athletics Parking
- J. Faculty Housing Parking
- K. Fleury Field Parking
- L. Ryan Family Field Parking