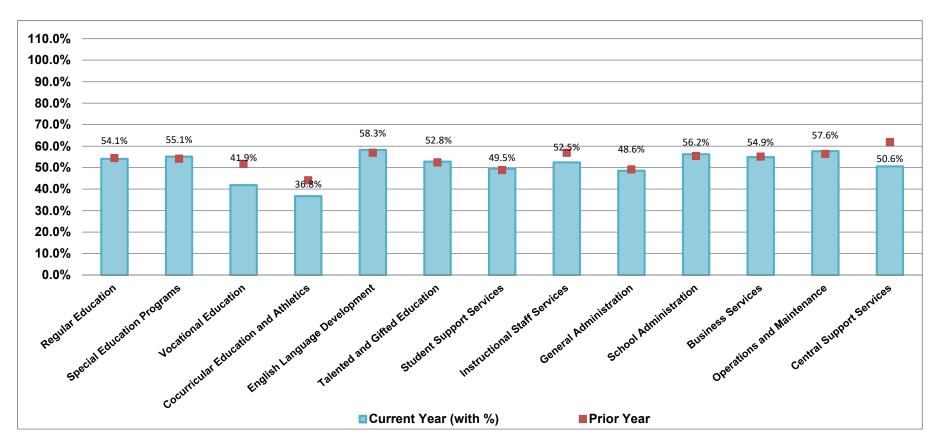

#### General Operating Fund Pecentage of YTD Expenditures to Adjusted Budget For The Seven Months Ended January 31, 2018

| SRE                                  | То | tal Adjusted<br>Budget<br>in millions | Variance<br>Over/(Under)<br>in millions |
|--------------------------------------|----|---------------------------------------|-----------------------------------------|
| Regular Education                    | \$ | 153.3                                 | (\$70.4)                                |
| Special Education Programs           |    | 37.5                                  | (\$16.8)                                |
| Vocational Education                 |    | 3.0                                   | (\$1.7)                                 |
| Cocurricular Education and Athletics |    | 1.0                                   | (\$0.6)                                 |
| English Language Development         |    | 7.4                                   | (\$3.1)                                 |
| Talented and Gifted Education        |    | 1.6                                   | (\$0.8)                                 |
| Student Support Services             |    | 15.1                                  | (\$7.6)                                 |

| SRE                          | Total Adjusted<br>Budget<br>in millions | Variance<br>Over/(Under)<br>in millions |
|------------------------------|-----------------------------------------|-----------------------------------------|
| Instructional Staff Services | \$ 12.9                                 | (\$6.2)                                 |
| General Administration       | 4.5                                     | (\$2.3)                                 |
| School Administration        | 23.4                                    | (\$10.2)                                |
| Business Services            | 4.6                                     | (\$2.1)                                 |
| Operations and Maintenance   | 15.1                                    | (\$6.4)                                 |
| Central Support Services     | 9.0                                     | (\$4.5)                                 |