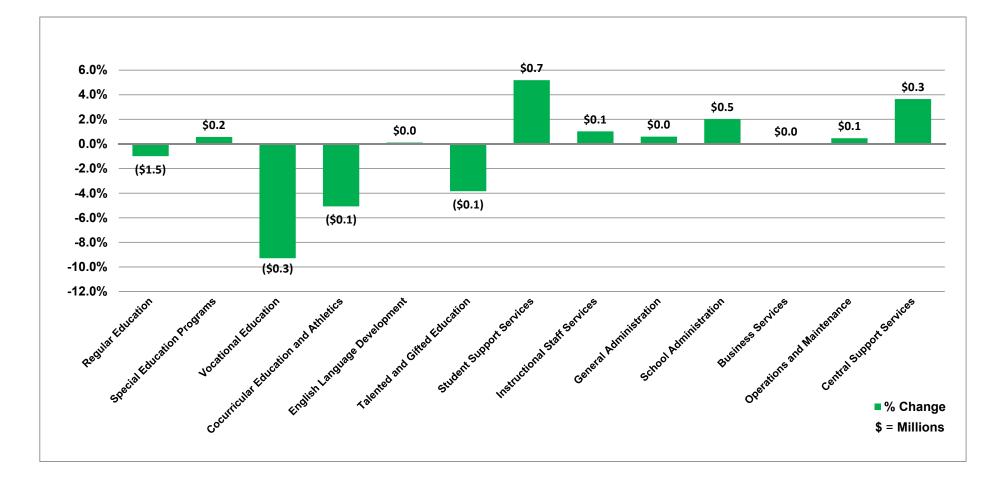

#### General Operating Fund Percentage Change from Adopted to Adjusted Budget For The Seven Months Ended January 31, 2018

#### General Operating Fund Pecentage of YTD Expenditures to Adjusted Budget For The Seven Months Ended January 31, 2018

| SRE                                  | То | tal Adjusted<br>Budget<br>in millions | Variance<br>Over/(Under)<br>in millions |
|--------------------------------------|----|---------------------------------------|-----------------------------------------|
| Regular Education                    | \$ | 153.3                                 | (\$70.4)                                |
| Special Education Programs           |    | 37.5                                  | (\$16.8)                                |
| Vocational Education                 |    | 3.0                                   | (\$1.7)                                 |
| Cocurricular Education and Athletics |    | 1.0                                   | (\$0.6)                                 |
| English Language Development         |    | 7.4                                   | (\$3.1)                                 |
| Talented and Gifted Education        |    | 1.6                                   | (\$0.8)                                 |
| Student Support Services             |    | 15.1                                  | (\$7.6)                                 |

| SRE                          | Total Adjusted<br>Budget<br>in millions | Variance<br>Over/(Under)<br>in millions |
|------------------------------|-----------------------------------------|-----------------------------------------|
| Instructional Staff Services | \$ 12.9                                 | (\$6.2)                                 |
| General Administration       | 4.5                                     | (\$2.3)                                 |
| School Administration        | 23.4                                    | (\$10.2)                                |
| Business Services            | 4.6                                     | (\$2.1)                                 |
| Operations and Maintenance   | 15.1                                    | (\$6.4)                                 |
| Central Support Services     | 9.0                                     | (\$4.5)                                 |