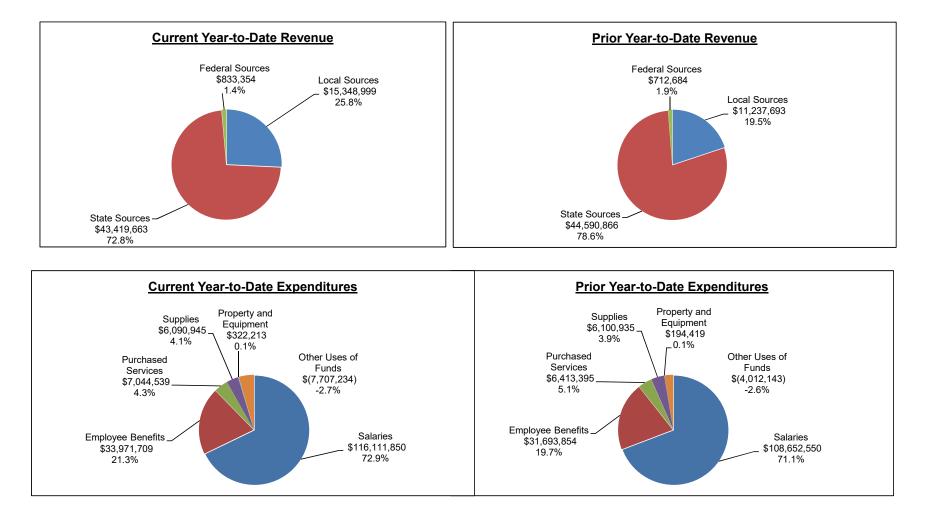

General Operating Fund Comparative of Current Year to Date Revenue and Expenditures to Prior Year For The Seven Months Ended January 31, 2018

#### General Operating Fund Schedule of Resources, Expenditures, Reserves and Transfers by Object For The Seven Months Ended January 31, 2018

|                                          |    |                   |                    | Cur | rent Year     |                                          |                            | Prior Year         |               |                                          |                            |  |  |  |
|------------------------------------------|----|-------------------|--------------------|-----|---------------|------------------------------------------|----------------------------|--------------------|---------------|------------------------------------------|----------------------------|--|--|--|
|                                          | _  | Adopted<br>Budget | Adjusted<br>Budget |     | YTD<br>Actual | Variance<br>Adjusted Budget<br>to Actual | % of<br>Adjusted<br>Budget | Adjusted<br>Budget | YTD<br>Actual | Variance<br>Adjusted Budget<br>to Actual | % of<br>Adjusted<br>Budget |  |  |  |
| Fund Balance<br>Beginning Fund Balance   | \$ | 34.597.631        | \$ 34,597,631      | \$  | 34.597.631    | s -                                      | 100.0%                     | \$ 28,588,991 \$   | 28,588,991    | \$ -                                     | 100.0%                     |  |  |  |
| 6 6                                      | Ψ  | 01,001,001        | φ σ1,001,001       | Ψ   | 01,001,001    | Ŷ                                        | 100.070                    | ¢ 20,000,001 (     | 20,000,001    | Ŷ                                        | 100.070                    |  |  |  |
| Revenue<br>Local Sources                 |    |                   |                    |     |               |                                          |                            |                    |               |                                          |                            |  |  |  |
| Current Property Taxes                   |    | 165,126,104       | 165,126,104        |     | 1,826,539     | (163,299,565)                            |                            | 146,220,487        | 540,913       | (145,679,574)                            |                            |  |  |  |
| Budget Election Taxes                    |    | 67,987,305        | 67,987,305         |     | 837,210       | (67,150,095)                             |                            | 66,789,698         | 231,316       | (66,558,382)                             |                            |  |  |  |
| Tax Credits and Abatements               |    | 1,810,986         | 1,810,986          |     | 38,187        |                                          |                            | 2,998,000          | 5,057         |                                          |                            |  |  |  |
|                                          |    |                   | , ,                |     |               | (1,772,799)                              |                            |                    |               | (2,992,943)                              |                            |  |  |  |
| Delinquent Property Taxes                |    | 200,000           | 200,000            |     | 57,691        | (142,309)                                |                            | 200,000            | 48,463        | (151,537)                                |                            |  |  |  |
| Specific Ownership Taxes - Non-equalized |    | 9,421,956         | 9,421,956          |     | 4,129,901     | (5,292,055)                              |                            | 5,721,303          | 3,374,325     | (2,346,978)                              |                            |  |  |  |
| Specific Ownership Taxes - Equalized     |    | 8,611,341         | 8,611,341          |     | 5,023,282     | (3,588,059)                              |                            | 7,893,081          | 3,805,089     | (4,087,992)                              |                            |  |  |  |
| Tuition                                  |    | 761,000           | 761,000            |     | 301,550       | (459,450)                                |                            | 564,000            | 318,004       | (245,996)                                |                            |  |  |  |
| Interest on Investments                  |    | 180,000           | 180,000            |     | 185,989       | 5,989                                    |                            | 40,000             | 81,848        | 41,848                                   |                            |  |  |  |
| Miscellaneous Revenue                    |    | 523,188           | 523,188            |     | 444,253       | (78,935)                                 |                            | 781,188            | 218,178       | (563,010)                                |                            |  |  |  |
| Services Provided to Charters            |    | 3,814,659         | 3,814,659          |     | 2,225,217     | (1,589,442)                              |                            | 3,687,678          | 2,151,146     | (1,536,532)                              |                            |  |  |  |
| Grants Indirect Cost Reimbursement       |    | 534,504           | 534,504            |     | 279,180       | (255,324)                                |                            | 769,528            | 463,354       | (306,174)                                |                            |  |  |  |
| Total Local Sources                      |    | 258,971,043       | 258,971,043        |     | 15,348,999    | (243,622,044)                            | 5.9%                       | 235,664,963        | 11,237,693    | (224,427,270)                            | 4.8%                       |  |  |  |
| State Sources                            |    |                   |                    |     |               |                                          |                            |                    |               |                                          |                            |  |  |  |
| School Finance Act - State Share         |    | 50,873,804        | 50,873,804         |     | 35,732,281    | (15,141,523)                             |                            | 64,018,457         | 37,125,297    | (26,893,160)                             |                            |  |  |  |
| Vocational Education Reimbursement       |    | 1,323,918         | 1,323,918          |     | 609,300       | (714,618)                                |                            | 1,228,190          | 659,167       | (569,023)                                |                            |  |  |  |
| Special Education Reimbursement          |    | 5,844,898         | 5,844,898          |     | 5,260,408     | (584,490)                                |                            | 5,538,278          | 4,984,450     | (553,828)                                |                            |  |  |  |
| ELPA Reimbursement                       |    | 1,135,180         | 1,135,180          |     | 1,135,180     | -                                        |                            | 1,121,676          | 1,009,508     | (112,168)                                |                            |  |  |  |
| Talented and Gifted Reimbursement        |    | 289,612           | 289,612            |     | 220,151       | (69,461)                                 |                            | 287,918            | 172,751       | (115,167)                                |                            |  |  |  |
| READ Act                                 |    | 462,343           | 462,343            |     | 462,343       | (00,101)                                 |                            | 648,853            | 648,853       | (1.0,107)                                |                            |  |  |  |
| CDE Audit Adjustments and Assessments    |    | (25,000)          | (25,000)           |     | -             | 25,000                                   |                            | (25,000)           | (9,160)       | 15,840                                   |                            |  |  |  |
| Other State Revenue                      |    | 112,634           | 112,634            |     | _             | (112,634)                                |                            | 112,634            | -             | (112,634)                                |                            |  |  |  |
| Total State Sources                      |    | 60,017,389        | 60,017,389         |     | 43,419,663    | (16,597,726)                             | 72.3%                      | 72,931,006         | 44,590,866    | (28,340,140)                             | 61.1%                      |  |  |  |
| Federal Sources                          |    |                   |                    |     |               |                                          |                            |                    |               |                                          |                            |  |  |  |
| Medicaid Reimbursements                  |    | 1,500,000         | 1,500,000          |     | 833,354       | (666,646)                                |                            | 1,245,816          | 712,684       | (533,132)                                |                            |  |  |  |
|                                          |    |                   |                    |     |               | (000,010)                                |                            |                    |               | (000,102)                                |                            |  |  |  |
| Total Federal Sources                    |    | 1,500,000         | 1,500,000          |     | 833,354       | (666,646)                                | 55.6%                      | 1,245,816          | 712,684       | (533,132)                                | 57.2%                      |  |  |  |
| Total Revenues                           |    | 320,488,432       | 320,488,432        |     | 59,602,016    | (260,886,416)                            | 18.6%                      | 309,841,785        | 56,541,243    | (253,300,542)                            | 18.2%                      |  |  |  |
| Total Resources                          | \$ | 355,086,063       | \$ 355,086,063     | \$  | 94,199,647    | \$ (260,886,416)                         |                            | \$ 338,430,776     | 85,130,234    | \$ (253,300,542)                         |                            |  |  |  |

#### General Operating Fund Schedule of Resources, Expenditures, Reserves and Transfers by Object For The Seven Months Ended January 31, 2018

|                               | Current Year |                           |                |                   |                |                        |          |                                         | Prior Year                 |    |                           |          |                           |    |                                         |                            |
|-------------------------------|--------------|---------------------------|----------------|-------------------|----------------|------------------------|----------|-----------------------------------------|----------------------------|----|---------------------------|----------|---------------------------|----|-----------------------------------------|----------------------------|
|                               |              | Adopted<br>Budget         |                | djusted<br>Budget |                | YTD<br>Actual          | Ac       | Variance<br>djusted Budget<br>to Actual | % of<br>Adjusted<br>Budget |    | Adjusted<br>Budget        | _        | YTD<br>Actual             | Ac | Variance<br>ljusted Budget<br>to Actual | % of<br>Adjusted<br>Budget |
| Expenditures                  | •            | 007 047 047               | <b>*</b> • • • | 7 000 000         | <b>•</b> • • • |                        | <b>^</b> | 04 000 470                              |                            | •  | 404.055.000               | <b>^</b> |                           | •  | 00 000 700                              |                            |
| Salaries<br>Employee Benefits | \$           | 207,247,917<br>61,452,859 |                | 7,800,320         |                | 6,111,850<br>3,971,709 | \$       | 91,688,470<br>27,777,195                |                            | \$ | 194,955,339<br>58,037,360 | \$       | 108,652,550<br>31,693,854 | \$ | 86,302,789<br>26,343,506                |                            |
| Employee Benefits             |              | 01,402,000                | 0              | 1,740,004         |                | 0,011,100              |          | 21,777,100                              |                            |    | 00,001,000                |          | 01,000,004                |    | 20,040,000                              |                            |
| Total Personnel               |              | 268,700,776               | 26             | 9,549,224         | 15             | 50,083,559             |          | 119,465,665                             | 55.7%                      |    | 252,992,699               |          | 140,346,404               |    | 112,646,295                             | 55.5%                      |
| Purchased Services            |              | 14,515,739                | 1              | 3,833,831         |                | 7,044,539              |          | 6,789,292                               |                            |    | 12,949,052                |          | 6,413,395                 |    | 6,535,657                               |                            |
| Supplies                      |              | 18,519,686                | 1              | 8,418,698         |                | 6,090,945              |          | 12,327,753                              |                            |    | 13,702,781                |          | 6,100,935                 |    | 7,601,846                               |                            |
| Property and Equipment        |              | 393,000                   |                | 421,742           |                | 322,213                |          | 99,529                                  |                            |    | 518,413                   |          | 194,419                   |    | 323,994                                 |                            |
| Other Uses of Funds           |              | (13,606,131)              | (1             | 3,700,425)        |                | (7,707,234)            |          | (5,993,191)                             |                            |    | (7,412,849)               |          | (4,012,143)               |    | (3,400,706)                             |                            |
| Total Non-Personnel           |              | 19,822,294                | 1              | 8,973,846         |                | 5,750,463              |          | 13,223,383                              | 30.3%                      |    | 19,757,397                |          | 8,696,606                 |    | 11,060,791                              | 44.0%                      |
| Total Expenditures            |              | 288,523,070               | 28             | 8,523,070         | 15             | 5,834,022              |          | 132,689,048                             | 54.0%                      |    | 272,750,096               |          | 149,043,010               |    | 123,707,086                             | 54.6%                      |
| Reserves                      |              |                           |                |                   |                |                        |          |                                         |                            |    |                           |          |                           |    |                                         |                            |
| Contingency Reserve           | \$           | 8,655,692                 | \$             | 8,655,692         | \$             | -                      | \$       | 8,655,692                               |                            | \$ | 8,182,503                 | \$       | -                         | \$ | 8,182,503                               |                            |
| Tabor Reserve                 |              | 8,655,692                 |                | 8,655,692         |                | -                      |          | 8,655,692                               |                            |    | 8,182,503                 |          | -                         |    | 8,182,503                               |                            |
| Other GAAP Reserves           |              | 329,103                   |                | 329,103           |                | -                      |          | 329,103                                 |                            |    | 38,663                    |          | -                         |    | 38,663                                  |                            |
| Multi Year Contract Reserve   |              | 120,000                   |                | 120,000           |                | -                      |          | 120,000                                 |                            |    | 120,000                   |          | -                         |    | 120,000                                 |                            |
| Warehouse Reserve             |              | 550,000                   |                | 550,000           |                | -                      |          | 550,000                                 |                            |    | 550,000                   |          | -                         |    | 550,000                                 |                            |
| Total Reserves                |              | 18,310,487                | 1              | 8,310,487         |                | -                      |          | 18,310,487                              |                            |    | 17,073,669                |          | -                         |    | 17,073,669                              |                            |