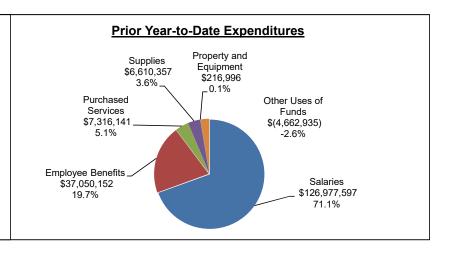

|                             |    |                   |                    | Current Year   |                                         |                              | Prior Year         |                |                                          |                            |  |  |  |
|-----------------------------|----|-------------------|--------------------|----------------|-----------------------------------------|------------------------------|--------------------|----------------|------------------------------------------|----------------------------|--|--|--|
|                             |    | Adopted<br>Budget | Adjusted<br>Budget | YTD<br>Actual  | Variance<br>Adjusted Budge<br>to Actual | % of<br>t Adjusted<br>Budget | Adjusted<br>Budget | YTD<br>Actual  | Variance<br>Adjusted Budget<br>to Actual | % of<br>Adjusted<br>Budget |  |  |  |
| Expenditures                |    |                   |                    |                |                                         |                              |                    |                |                                          |                            |  |  |  |
| Salaries                    | \$ | 207,247,917       | \$ 207,950,325     | \$ 135,396,673 | , , , , , , , ,                         |                              | , - ,, -           | \$ 126,977,597 |                                          |                            |  |  |  |
| Employee Benefits           |    | 61,452,859        | 61,748,904         | 39,719,885     | 22,029,019                              | <u></u>                      | 58,046,807         | 37,050,152     | 20,996,655                               | =                          |  |  |  |
| Total Personnel             |    | 268,700,776       | 269,699,229        | 175,116,558    | 94,582,671                              | 64.9%                        | 253,037,230        | 164,027,749    | 89,009,481                               | 64.8%                      |  |  |  |
| Purchased Services          |    | 14,515,739        | 13,833,831         | 7,788,136      | 6,045,695                               | ;                            | 13,024,243         | 7,316,141      | 5,708,102                                |                            |  |  |  |
| Supplies                    |    | 18,519,686        | 18,418,698         | 6,866,007      | 11,552,691                              |                              | 13,553,782         | 6,610,357      | 6,943,425                                |                            |  |  |  |
| Property and Equipment      |    | 393,000           | 421,742            | 334,905        | 86,837                                  | •                            | 522,626            | 216,996        | 305,630                                  |                            |  |  |  |
| Other Uses of Funds         |    | (13,606,131)      | (13,700,425)       | (8,833,671)    | (4,866,754                              | · <u>)</u>                   | (7,387,785)        | (4,662,935)    | (2,724,850)                              | _                          |  |  |  |
| Total Non-Personnel         |    | 19,822,294        | 18,973,846         | 6,155,377      | 12,818,469                              | 32.4%                        | 19,712,866         | 9,480,559      | 10,232,307                               | 48.1%                      |  |  |  |
| Total Expenditures          |    | 288,523,070       | 288,673,075        | 181,271,935    | 107,401,140                             | 62.8%                        | 272,750,096        | 173,508,308    | 99,241,788                               | 63.6%                      |  |  |  |
| Reserves                    |    |                   |                    |                |                                         |                              |                    |                |                                          |                            |  |  |  |
| Contingency Reserve         | \$ | 8,655,692         | \$ 8,655,692       | \$ -           | \$ 8,655,692                            | !                            | \$ 8,182,503       | \$ -           | \$ 8,182,503                             |                            |  |  |  |
| Tabor Reserve               | ·  | 8,655,692         | 8,655,692          | · -            | 8,655,692                               |                              | 8,182,503          | · -            | 8,182,503                                |                            |  |  |  |
| Other GAAP Reserves         |    | 329,103           | 329,103            | -              | 329,103                                 | 1                            | 38,663             | -              | 38,663                                   |                            |  |  |  |
| Multi Year Contract Reserve |    | 120,000           | 120,000            | -              | 120,000                                 | )                            | 120,000            | -              | 120,000                                  |                            |  |  |  |
| Warehouse Reserve           |    | 550,000           | 550,000            | -              | 550,000                                 | <u></u>                      | 550,000            | -              | 550,000                                  | <del>-</del>               |  |  |  |
| Total Reserves              |    | 18,310,487        | 18,310,487         | -              | 18,310,487                              | •                            | 17,073,669         | -              | 17,073,669                               |                            |  |  |  |