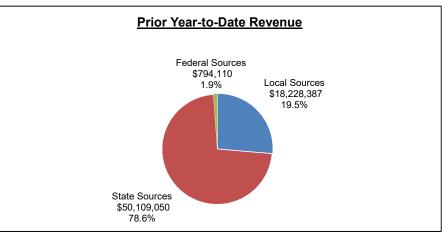

|                                          |                   |                    | Current Year   |                                          |                            | Prior Year         |               |                                          |                            |  |  |
|------------------------------------------|-------------------|--------------------|----------------|------------------------------------------|----------------------------|--------------------|---------------|------------------------------------------|----------------------------|--|--|
|                                          | Adopted<br>Budget | Adjusted<br>Budget | YTD<br>Actual  | Variance<br>Adjusted Budget<br>to Actual | % of<br>Adjusted<br>Budget | Adjusted<br>Budget | YTD<br>Actual | Variance<br>Adjusted Budget<br>to Actual | % of<br>Adjusted<br>Budget |  |  |
| Fund Balance Beginning Fund Balance      | \$ 34,597,631     | \$ 34,597,631      | \$ 34,597,631  | \$ -                                     | 100.0%                     | \$ 28,588,991 \$   | 28,588,991    | \$ -                                     | 100.0%                     |  |  |
| Revenue                                  |                   |                    |                |                                          |                            |                    |               |                                          |                            |  |  |
| Local Sources                            |                   |                    |                |                                          |                            |                    |               |                                          |                            |  |  |
| Current Property Taxes                   | 165,126,104       | 165,126,104        | 12,019,022     | (153,107,082)                            |                            | 146,220,487        | 4,033,566     | (142,186,921)                            |                            |  |  |
| Budget Election Taxes                    | 67,987,305        | 67,987,305         | 5,079,901      | (62,907,404)                             |                            | 66,789,698         | 1,843,149     | (64,946,549)                             |                            |  |  |
| Tax Credits and Abatements               | 1,810,986         | 1,810,986          | 217,412        | (1,593,574)                              |                            | 2,998,000          | 76,903        | (2,921,097)                              |                            |  |  |
| Delinquent Property Taxes                | 200,000           | 200,000            | 87,639         | (112,361)                                |                            | 200,000            | 85,356        | (114,644)                                |                            |  |  |
| Specific Ownership Taxes - Non-equalized | 9,421,956         | 9,421,956          | 5,603,555      | (3,818,401)                              |                            | 5,721,303          | 3,922,824     | (1,798,479)                              |                            |  |  |
| Specific Ownership Taxes - Equalized     | 8,611,341         | 8,611,341          | 5,023,282      | (3,588,059)                              |                            | 7,893,081          | 4,423,611     | (3,469,470)                              |                            |  |  |
| Tuition                                  | 761.000           | 761.000            | 333,941        | (427,059)                                |                            | 564.000            | 349.379       | (214,621)                                |                            |  |  |
| Interest on Investments                  | 180,000           | 180,000            | 208,305        | 28,305                                   |                            | 40,000             | 89,013        | 49,013                                   |                            |  |  |
| Miscellaneous Revenue                    | 523,188           | 523,188            | 505,259        | (17,929)                                 |                            | 781,188            | 403,092       | (378,096)                                |                            |  |  |
| Services Provided to Charters            | 3,814,659         | 3,814,659          | 2,543,105      | (1,271,554)                              |                            | 3,687,678          | 2,458,452     | (1,229,226)                              |                            |  |  |
| Grants Indirect Cost Reimbursement       | 534,504           | 534,504            | 330,973        | (203,531)                                |                            | 769,528            | 543,042       | (226,486)                                |                            |  |  |
|                                          |                   |                    |                | (===,===)                                |                            |                    | 0.0,0.=       | (===, :==)                               |                            |  |  |
| Total Local Sources                      | 258,971,043       | 258,971,043        | 31,952,394     | (227,018,649)                            | 12.3%                      | 235,664,963        | 18,228,387    | (217,436,576)                            | 7.7%                       |  |  |
| State Sources                            |                   |                    |                |                                          |                            |                    |               |                                          |                            |  |  |
| School Finance Act - State Share         | 50,873,804        | 50,873,804         | 37,787,944     | (13,085,860)                             |                            | 64,018,457         | 42,531,313    | (21,487,144)                             |                            |  |  |
| Vocational Education Reimbursement       | 1,323,918         | 1,323,918          | 609,300        | (714,618)                                |                            | 1,228,190          | 659,167       | (569,023)                                |                            |  |  |
| Special Education Reimbursement          | 5,844,898         | 5,844,898          | 5,260,408      | (584,490)                                |                            | 5,538,278          | 4,984,450     | (553,828)                                |                            |  |  |
| ELPA Reimbursement                       | 1,135,180         | 1,135,180          | 1,135,179      | (1)                                      |                            | 1,121,676          | 1,121,676     | -                                        |                            |  |  |
| Talented and Gifted Reimbursement        | 289,612           | 289,612            | 173,767        | (115,845)                                |                            | 287,918            | 172,751       | (115,167)                                |                            |  |  |
| READ Act                                 | 462,343           | 462,343            | 462,343        | -                                        |                            | 648,853            | 648,853       | -                                        |                            |  |  |
| CDE Audit Adjustments and Assessments    | (25,000)          | (25,000)           | -              | 25,000                                   |                            | (25,000)           | (9,160)       | 15,840                                   |                            |  |  |
| Other State Revenue                      | 112,634           | 112,634            | -              | (112,634)                                |                            | 112,634            | -             | (112,634)                                |                            |  |  |
| Total State Sources                      | 60,017,389        | 60,017,389         | 45,428,941     | (14,588,448)                             | 75.7%                      | 72,931,006         | 50,109,050    | (22,821,956)                             | 68.7%                      |  |  |
| Federal Sources                          |                   |                    |                |                                          |                            |                    |               |                                          |                            |  |  |
| Medicaid Reimbursements                  | 1,500,000         | 1,500,000          | 927,684        | (572,316)                                |                            | 1,245,816          | 794,110       | (451,706)                                |                            |  |  |
| Total Federal Sources                    | 1,500,000         | 1,500,000          | 927,684        | (572,316)                                | 61.8%                      | 1,245,816          | 794,110       | (451,706)                                | 63.7%                      |  |  |
| Total Revenues                           | 320,488,432       | 320,488,432        | 78,309,019     | (242,179,413)                            | 24.4%                      | 309,841,785        | 69,131,547    | (240,710,238)                            | 22.3%                      |  |  |
| Total Resources                          | \$ 355,086,063    | \$ 355,086,063     | \$ 112,906,650 | \$ (242,179,413)                         |                            | \$ 338,430,776 \$  | 97,720,538    | \$ (240,710,238)                         |                            |  |  |