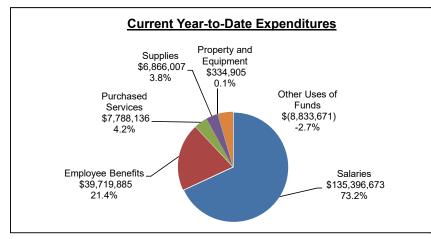

|                             |    |                   |                    | Current Year   |                                         |                              | Prior Year         |                |                                          |                            |  |  |  |
|-----------------------------|----|-------------------|--------------------|----------------|-----------------------------------------|------------------------------|--------------------|----------------|------------------------------------------|----------------------------|--|--|--|
|                             |    | Adopted<br>Budget | Adjusted<br>Budget | YTD<br>Actual  | Variance<br>Adjusted Budge<br>to Actual | % of<br>t Adjusted<br>Budget | Adjusted<br>Budget | YTD<br>Actual  | Variance<br>Adjusted Budget<br>to Actual | % of<br>Adjusted<br>Budget |  |  |  |
| Expenditures                |    |                   |                    |                |                                         |                              |                    |                |                                          |                            |  |  |  |
| Salaries                    | \$ | 207,247,917       | \$ 207,950,325     | \$ 135,396,673 | , , , , , , , ,                         |                              | , - ,, -           | \$ 126,977,597 |                                          |                            |  |  |  |
| Employee Benefits           |    | 61,452,859        | 61,748,904         | 39,719,885     | 22,029,019                              | <u></u>                      | 58,046,807         | 37,050,152     | 20,996,655                               | =                          |  |  |  |
| Total Personnel             |    | 268,700,776       | 269,699,229        | 175,116,558    | 94,582,671                              | 64.9%                        | 253,037,230        | 164,027,749    | 89,009,481                               | 64.8%                      |  |  |  |
| Purchased Services          |    | 14,515,739        | 13,833,831         | 7,788,136      | 6,045,695                               | ;                            | 13,024,243         | 7,316,141      | 5,708,102                                |                            |  |  |  |
| Supplies                    |    | 18,519,686        | 18,418,698         | 6,866,007      | 11,552,691                              |                              | 13,553,782         | 6,610,357      | 6,943,425                                |                            |  |  |  |
| Property and Equipment      |    | 393,000           | 421,742            | 334,905        | 86,837                                  | •                            | 522,626            | 216,996        | 305,630                                  |                            |  |  |  |
| Other Uses of Funds         |    | (13,606,131)      | (13,700,425)       | (8,833,671)    | (4,866,754                              | · <u>)</u>                   | (7,387,785)        | (4,662,935)    | (2,724,850)                              | _                          |  |  |  |
| Total Non-Personnel         |    | 19,822,294        | 18,973,846         | 6,155,377      | 12,818,469                              | 32.4%                        | 19,712,866         | 9,480,559      | 10,232,307                               | 48.1%                      |  |  |  |
| Total Expenditures          |    | 288,523,070       | 288,673,075        | 181,271,935    | 107,401,140                             | 62.8%                        | 272,750,096        | 173,508,308    | 99,241,788                               | 63.6%                      |  |  |  |
| Reserves                    |    |                   |                    |                |                                         |                              |                    |                |                                          |                            |  |  |  |
| Contingency Reserve         | \$ | 8,655,692         | \$ 8,655,692       | \$ -           | \$ 8,655,692                            | !                            | \$ 8,182,503       | \$ -           | \$ 8,182,503                             |                            |  |  |  |
| Tabor Reserve               | ·  | 8,655,692         | 8,655,692          | · -            | 8,655,692                               |                              | 8,182,503          | · -            | 8,182,503                                |                            |  |  |  |
| Other GAAP Reserves         |    | 329,103           | 329,103            | -              | 329,103                                 | 1                            | 38,663             | -              | 38,663                                   |                            |  |  |  |
| Multi Year Contract Reserve |    | 120,000           | 120,000            | -              | 120,000                                 | )                            | 120,000            | -              | 120,000                                  |                            |  |  |  |
| Warehouse Reserve           |    | 550,000           | 550,000            | -              | 550,000                                 | <u></u>                      | 550,000            | -              | 550,000                                  | <del>-</del>               |  |  |  |
| Total Reserves              |    | 18,310,487        | 18,310,487         | -              | 18,310,487                              | •                            | 17,073,669         | -              | 17,073,669                               |                            |  |  |  |