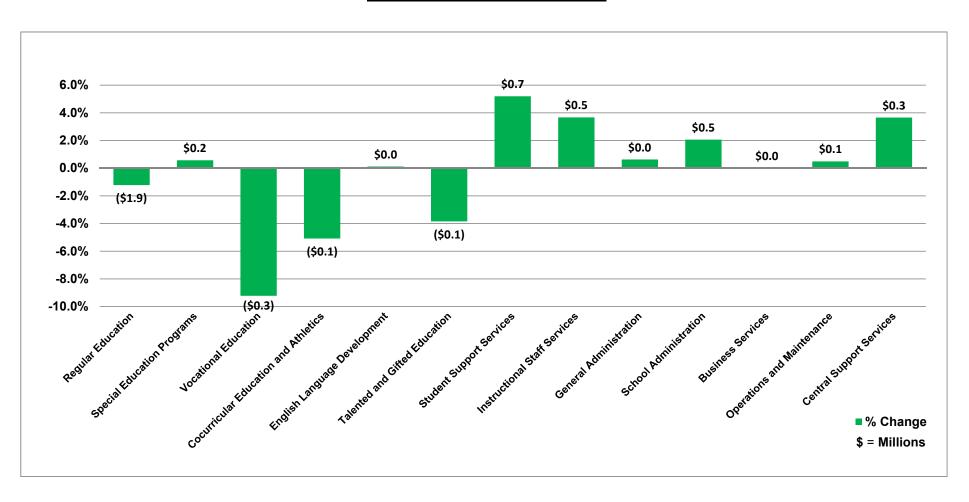

9

Percentage Change from Adopted to Adjusted Budget For The Eight Months Ended February 28, 2018