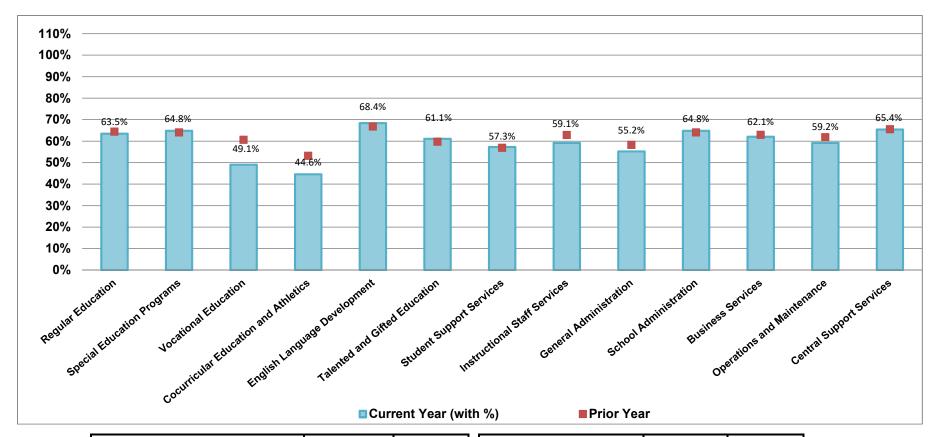

## General Operating Fund Pecentage of YTD Expenditures to Adjusted Budget For The Eight Months Ended February 28, 2018

| SRE                                  | Tot | tal Adjusted<br>Budget<br>in millions | Variance<br>Over/(Under)<br>in millions |
|--------------------------------------|-----|---------------------------------------|-----------------------------------------|
| Regular Education                    | \$  | 152.9                                 | (\$55.8)                                |
| Special Education Programs           |     | 37.5                                  | (\$13.2)                                |
| Vocational Education                 |     | 3.0                                   | (\$1.5)                                 |
| Cocurricular Education and Athletics |     | 1.0                                   | (\$0.5)                                 |
| English Language Development         |     | 7.4                                   | (\$2.3)                                 |
| Talented and Gifted Education        |     | 1.6                                   | (\$0.6)                                 |
| Student Support Services             |     | 15.1                                  | (\$6.5)                                 |

| SRE                          | То | tal Adjusted<br>Budget<br>in millions | Variance<br>Over/(Under)<br>in millions |
|------------------------------|----|---------------------------------------|-----------------------------------------|
| Instructional Staff Services | \$ | 13.3                                  | (\$5.4)                                 |
| General Administration       |    | 4.5                                   | (\$2.0)                                 |
| School Administration        |    | 23.4                                  | (\$8.2)                                 |
| Business Services            |    | 4.6                                   | (\$1.8)                                 |
| Operations and Maintenance   |    | 15.1                                  | (\$6.2)                                 |
| Central Support Services     |    | 9.0                                   | (\$3.1)                                 |