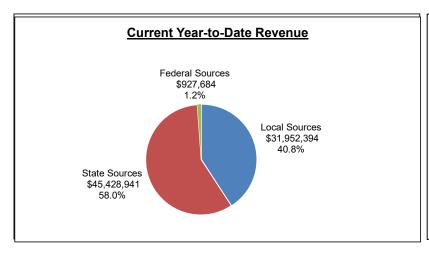

|                                          |                   |                    | Current Year   |                                          |                            | Prior Year         |               |                                          |                            |  |  |
|------------------------------------------|-------------------|--------------------|----------------|------------------------------------------|----------------------------|--------------------|---------------|------------------------------------------|----------------------------|--|--|
|                                          | Adopted<br>Budget | Adjusted<br>Budget | YTD<br>Actual  | Variance<br>Adjusted Budget<br>to Actual | % of<br>Adjusted<br>Budget | Adjusted<br>Budget | YTD<br>Actual | Variance<br>Adjusted Budget<br>to Actual | % of<br>Adjusted<br>Budget |  |  |
| Fund Balance Beginning Fund Balance      | \$ 34,597,631     | \$ 34,597,631      | \$ 34,597,631  | \$ -                                     | 100.0%                     | \$ 28,588,991 \$   | 28,588,991    | \$ -                                     | 100.0%                     |  |  |
| Revenue                                  |                   |                    |                |                                          |                            |                    |               |                                          |                            |  |  |
| Local Sources                            |                   |                    |                |                                          |                            |                    |               |                                          |                            |  |  |
| Current Property Taxes                   | 165,126,104       | 165,126,104        | 12,019,022     | (153,107,082)                            |                            | 146,220,487        | 4,033,566     | (142,186,921)                            |                            |  |  |
| Budget Election Taxes                    | 67,987,305        | 67,987,305         | 5,079,901      | (62,907,404)                             |                            | 66,789,698         | 1,843,149     | (64,946,549)                             |                            |  |  |
| Tax Credits and Abatements               | 1,810,986         | 1,810,986          | 217,412        | (1,593,574)                              |                            | 2,998,000          | 76,903        | (2,921,097)                              |                            |  |  |
| Delinquent Property Taxes                | 200,000           | 200,000            | 87,639         | (112,361)                                |                            | 200,000            | 85,356        | (114,644)                                |                            |  |  |
| Specific Ownership Taxes - Non-equalized | 9,421,956         | 9,421,956          | 5,603,555      | (3,818,401)                              |                            | 5,721,303          | 3,922,824     | (1,798,479)                              |                            |  |  |
| Specific Ownership Taxes - Equalized     | 8,611,341         | 8,611,341          | 5,023,282      | (3,588,059)                              |                            | 7,893,081          | 4,423,611     | (3,469,470)                              |                            |  |  |
| Tuition                                  | 761.000           | 761.000            | 333,941        | (427,059)                                |                            | 564.000            | 349.379       | (214,621)                                |                            |  |  |
| Interest on Investments                  | 180,000           | 180,000            | 208,305        | 28,305                                   |                            | 40,000             | 89,013        | 49,013                                   |                            |  |  |
| Miscellaneous Revenue                    | 523,188           | 523,188            | 505,259        | (17,929)                                 |                            | 781,188            | 403,092       | (378,096)                                |                            |  |  |
| Services Provided to Charters            | 3,814,659         | 3,814,659          | 2,543,105      | (1,271,554)                              |                            | 3,687,678          | 2,458,452     | (1,229,226)                              |                            |  |  |
| Grants Indirect Cost Reimbursement       | 534,504           | 534,504            | 330,973        | (203,531)                                |                            | 769,528            | 543,042       | (226,486)                                |                            |  |  |
|                                          |                   |                    |                | (===,===)                                |                            |                    | 0.0,0.=       | (===, :==)                               |                            |  |  |
| Total Local Sources                      | 258,971,043       | 258,971,043        | 31,952,394     | (227,018,649)                            | 12.3%                      | 235,664,963        | 18,228,387    | (217,436,576)                            | 7.7%                       |  |  |
| State Sources                            |                   |                    |                |                                          |                            |                    |               |                                          |                            |  |  |
| School Finance Act - State Share         | 50,873,804        | 50,873,804         | 37,787,944     | (13,085,860)                             |                            | 64,018,457         | 42,531,313    | (21,487,144)                             |                            |  |  |
| Vocational Education Reimbursement       | 1,323,918         | 1,323,918          | 609,300        | (714,618)                                |                            | 1,228,190          | 659,167       | (569,023)                                |                            |  |  |
| Special Education Reimbursement          | 5,844,898         | 5,844,898          | 5,260,408      | (584,490)                                |                            | 5,538,278          | 4,984,450     | (553,828)                                |                            |  |  |
| ELPA Reimbursement                       | 1,135,180         | 1,135,180          | 1,135,179      | (1)                                      |                            | 1,121,676          | 1,121,676     | -                                        |                            |  |  |
| Talented and Gifted Reimbursement        | 289,612           | 289,612            | 173,767        | (115,845)                                |                            | 287,918            | 172,751       | (115,167)                                |                            |  |  |
| READ Act                                 | 462,343           | 462,343            | 462,343        | -                                        |                            | 648,853            | 648,853       | -                                        |                            |  |  |
| CDE Audit Adjustments and Assessments    | (25,000)          | (25,000)           | -              | 25,000                                   |                            | (25,000)           | (9,160)       | 15,840                                   |                            |  |  |
| Other State Revenue                      | 112,634           | 112,634            | -              | (112,634)                                |                            | 112,634            | -             | (112,634)                                |                            |  |  |
| Total State Sources                      | 60,017,389        | 60,017,389         | 45,428,941     | (14,588,448)                             | 75.7%                      | 72,931,006         | 50,109,050    | (22,821,956)                             | 68.7%                      |  |  |
| Federal Sources                          |                   |                    |                |                                          |                            |                    |               |                                          |                            |  |  |
| Medicaid Reimbursements                  | 1,500,000         | 1,500,000          | 927,684        | (572,316)                                |                            | 1,245,816          | 794,110       | (451,706)                                |                            |  |  |
| Total Federal Sources                    | 1,500,000         | 1,500,000          | 927,684        | (572,316)                                | 61.8%                      | 1,245,816          | 794,110       | (451,706)                                | 63.7%                      |  |  |
| Total Revenues                           | 320,488,432       | 320,488,432        | 78,309,019     | (242,179,413)                            | 24.4%                      | 309,841,785        | 69,131,547    | (240,710,238)                            | 22.3%                      |  |  |
| Total Resources                          | \$ 355,086,063    | \$ 355,086,063     | \$ 112,906,650 | \$ (242,179,413)                         |                            | \$ 338,430,776 \$  | 97,720,538    | \$ (240,710,238)                         |                            |  |  |