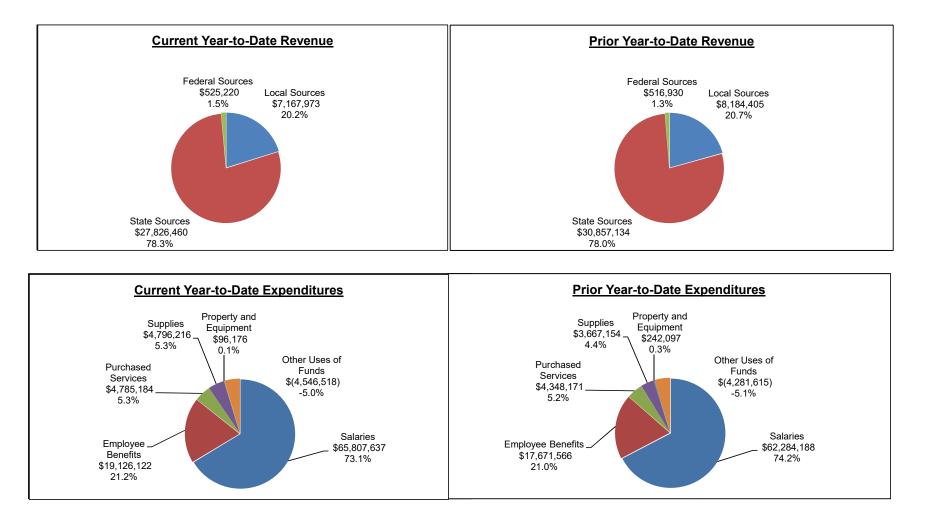

#### General Operating Fund Schedule of Resources, Expenditures, Reserves and Transfers by Object For The Four Months Ended October 31, 2018

|                                              |                   | (                  | Current Year  | Prior Year                               |                            |                    |               |                                          |                            |  |
|----------------------------------------------|-------------------|--------------------|---------------|------------------------------------------|----------------------------|--------------------|---------------|------------------------------------------|----------------------------|--|
|                                              | Adopted<br>Budget | Adjusted<br>Budget | YTD<br>Actual | Variance<br>Adjusted Budget<br>to Actual | % of<br>Adjusted<br>Budget | Adjusted<br>Budget | YTD<br>Actual | Variance<br>Adjusted Budget<br>to Actual | % of<br>Adjusted<br>Budget |  |
| Fund Balance<br>Beginning Fund Balance       | \$ 25.715.803     | \$ 25,715,803      | \$ 40,189,736 | \$ 14.473.933                            | 156.3%                     | \$ 25.560.553 \$   | 34,597,631    | \$ 9,037,078                             | 135.4%                     |  |
| Deginining i und Dalance                     | φ 23,713,003      | φ 23,713,003       | φ 40,109,750  | ψ 14,475,955                             | 130.370                    | φ 20,000,000 φ     | 54,597,051    | φ 9,037,070                              | 100.470                    |  |
| Revenue                                      |                   |                    |               |                                          |                            |                    |               |                                          |                            |  |
| Local Sources                                | 470 007 000       | 470 007 000        | 400 400       | (470.045.000)                            |                            |                    | 4 4 5 0 0 0 5 | (4 40 407 000)                           |                            |  |
| Current Property Taxes                       | 170,807,809       | 170,807,809        | 492,180       | (170,315,629)                            |                            | 141,595,555        | 1,158,225     | (140,437,330)                            |                            |  |
| Budget Election Taxes                        | 70,337,774        | 70,337,774         | 203,368       | (70,134,406)                             |                            | 68,839,636         | 531,402       | (68,308,234)                             |                            |  |
| Tax Credits and Abatements                   | 1,810,986         | 1,810,986          | 8,618         | (1,802,368)                              |                            | 1,810,986          | 24,081        | (1,786,905)                              |                            |  |
| Delinquent Property Taxes                    | 200,000           | 200,000            | 7,488         | (192,512)                                |                            | 200,000            | 36,631        | (163,369)                                |                            |  |
| Specific Ownership Taxes - Non-equalized     | 9,163,616         | 9,163,616          | 1,410,373     | (7,753,243)                              |                            | 7,013,364          | 2,076,964     | (4,936,400)                              |                            |  |
| Specific Ownership Taxes - Equalized         | 8,869,681         | 8,869,681          | 2,956,560     | (5,913,121)                              |                            | 8,519,933          | 2,342,109     | (6,177,824)                              |                            |  |
| Tuition                                      | 761,000           | 761,000            | 136,881       | (624,119)                                |                            | 599,000            | 204,963       | (394,037)                                |                            |  |
| Interest on Investments                      | 180,000           | 180,000            | 331,296       | 151,296                                  |                            | 90,000             | 148,188       | 58,188                                   |                            |  |
| Miscellaneous Revenue                        | 373,188           | 373,188            | 204,576       | (168,612)                                |                            | 573,188            | 218,064       | (355,124)                                |                            |  |
| Services Provided to Charters                | 3,957,900         | 3,957,900          | 1,319,298     | (2,638,602)                              |                            | 3,904,081          | 1,301,360     | (2,602,721)                              |                            |  |
| Grants Indirect Cost Reimbursement           | 310,000           | 310,000            | 97,335        | (212,665)                                |                            | 534,504            | 142,418       | (392,086)                                |                            |  |
| Total Local Sources                          | 266,771,954       | 266,771,954        | 7,167,973     | (259,603,981)                            | 2.7%                       | 233,680,247        | 8,184,405     | (225,495,842)                            | 3.5%                       |  |
| State Sources                                |                   |                    |               |                                          |                            |                    |               |                                          |                            |  |
| School Finance Act - State Share             | 59,994,767        | 59,994,767         | 20,668,795    | (39,325,972)                             |                            | 76,180,880         | 23,892,571    | (52,288,309)                             |                            |  |
| Career and Technical Education Reimbursement |                   | 1,368,931          | -             | (1,368,931)                              |                            | 1,252,754          | -             | (1,252,754)                              |                            |  |
| Special Education Reimbursement              | 6,043,625         | 6,043,625          | 5,503,596     | (540,029)                                |                            | 5,649,044          | 5,260,408     | (388,636)                                |                            |  |
| ELPA Reimbursement                           | 1,173,776         | 1,173,776          | 1,033,704     | (140,072)                                |                            | 1,144,110          | 1,021,661     | (122,449)                                |                            |  |
| Talented and Gifted Reimbursement            | 299,459           | 299,459            | 176,257       | (123,202)                                |                            | 293,676            | 220,151       | (73,525)                                 |                            |  |
| READ Act                                     | 462,343           | 462,343            | 444,108       | (18,235)                                 |                            | 648,853            | 462,343       | (186,510)                                |                            |  |
| CDE Audit Adjustments and Assessments        | (25,000)          | (25,000)           |               | 25,000                                   |                            | (25,000)           |               | 25,000                                   |                            |  |
| Other State Revenue                          | 112,634           | 112,634            | -             | (112,634)                                |                            | 112,634            | -             | (112,634)                                |                            |  |
| Total State Sources                          | 69,430,535        | 69,430,535         | 27,826,460    | (41,604,075)                             | 40.1%                      | 85,256,951         | 30,857,134    | (54,399,817)                             | 36.2%                      |  |
| Federal Sources                              |                   |                    |               |                                          |                            |                    |               |                                          |                            |  |
| Medicaid Reimbursements                      | 1,500,000         | 1,500,000          | 525,220       | (974,780)                                |                            | 1,245,816          | 516,930       | (728,886)                                |                            |  |
|                                              |                   | 1,000,000          | 020,220       | (974,780)                                |                            | 1,210,010          | 010,000       | (720,000)                                |                            |  |
| Total Federal Sources                        | 1,500,000         | 1,500,000          | 525,220       | (974,780)                                | 35.0%                      | 1,245,816          | 516,930       | (728,886)                                | 41.5%                      |  |
| Total Revenues                               | 337,702,489       | 337,702,489        | 35,519,653    | (302,182,836)                            | 10.5%                      | 320,183,014        | 39,558,469    | (280,624,545)                            | 12.4%                      |  |
| Total Resources                              | \$ 363,418,292    | \$ 363,418,292     | \$ 75,709,389 | \$ (287,708,903)                         |                            | \$ 345,743,567 \$  | 74,156,100    | \$ (271,587,467)                         |                            |  |

#### General Operating Fund Schedule of Resources, Expenditures, Reserves and Transfers by Object For The Four Months Ended October 31, 2018

|                             |                   |                    | Current Year  |                                          |                            |                    | Prior \       | (ear                                     |                            |
|-----------------------------|-------------------|--------------------|---------------|------------------------------------------|----------------------------|--------------------|---------------|------------------------------------------|----------------------------|
|                             | Adopted<br>Budget | Adjusted<br>Budget | YTD<br>Actual | Variance<br>Adjusted Budget<br>to Actual | % of<br>Adjusted<br>Budget | Adjusted<br>Budget | YTD<br>Actual | Variance<br>Adjusted Budget<br>to Actual | % of<br>Adjusted<br>Budget |
| Expenditures                |                   |                    |               |                                          |                            |                    |               |                                          |                            |
| Salaries                    | \$ 217,012,199    | * , , -            |               |                                          |                            | \$ 206,329,154 \$  | 62,284,188    | . , ,                                    |                            |
| Employee Benefits           | 66,184,208        | 66,415,999         | 19,126,122    | 47,289,877                               |                            | 61,599,562         | 17,671,566    | 43,927,996                               |                            |
| Total Personnel             | 283,196,407       | 283,884,472        | 84,933,759    | 198,950,713                              | 29.9%                      | 267,928,716        | 79,955,754    | 187,972,962                              | 29.8%                      |
| Purchased Services          | 13,026,154        | 12,431,218         | 4,785,184     | 7,646,034                                |                            | 12,155,307         | 4,348,171     | 7,807,136                                |                            |
| Supplies                    | 12,578,663        | 12,487,712         | 4,796,216     | 7,691,496                                |                            | 15,133,017         | 3,667,154     | 11,465,863                               |                            |
| Property and Equipment      | 382,574           | 414,686            | 96,176        | , ,                                      |                            | 452,917            | 242,097       | 210,820                                  |                            |
| Other Uses of Funds         | (14,089,698)      | ,                  | ,             | ,                                        |                            | (13,652,616)       | (4,281,615)   | ,                                        |                            |
| Total Non-Personnel         | 11,897,693        | 11,209,618         | 5,131,058     | 6,078,560                                | 45.8%                      | 14,088,625         | 3,975,807     | 10,112,818                               | 28.2%                      |
| Total Expenditures          | 295,094,100       | 295,094,090        | 90,064,817    | 205,029,273                              | 30.5%                      | 282,017,341        | 83,931,561    | 198,085,780                              | 29.8%                      |
| Reserves                    |                   |                    |               |                                          |                            |                    |               |                                          |                            |
| Contingency Reserve         | \$ 8,852,823      | \$ 8,852,823       | \$-           | \$ 8,852,823                             |                            | \$ 8,460,520 \$    | -             | \$ 8,460,520                             |                            |
| Tabor Reserve               | 8,852,823         | 8,852,823          | -             | 8,852,823                                |                            | 8,460,520          | -             | 8,460,520                                |                            |
| Other GAAP Reserves         | 760,156           | 760,156            | -             | 760,156                                  |                            | 174,913            | -             | 174,913                                  |                            |
| Multi Year Contract Reserve | 175,000           | 175,000            | -             | 175,000                                  |                            | 120,000            | -             | 120,000                                  |                            |
| Warehouse Reserve           | 550,000           | 550,000            | -             | 550,000                                  |                            | 550,000            | -             | 550,000                                  |                            |
| Total Reserves              | 19,190,802        | 19,190,802         | -             | 19,190,802                               |                            | 17,765,953         | -             | 17,765,953                               |                            |