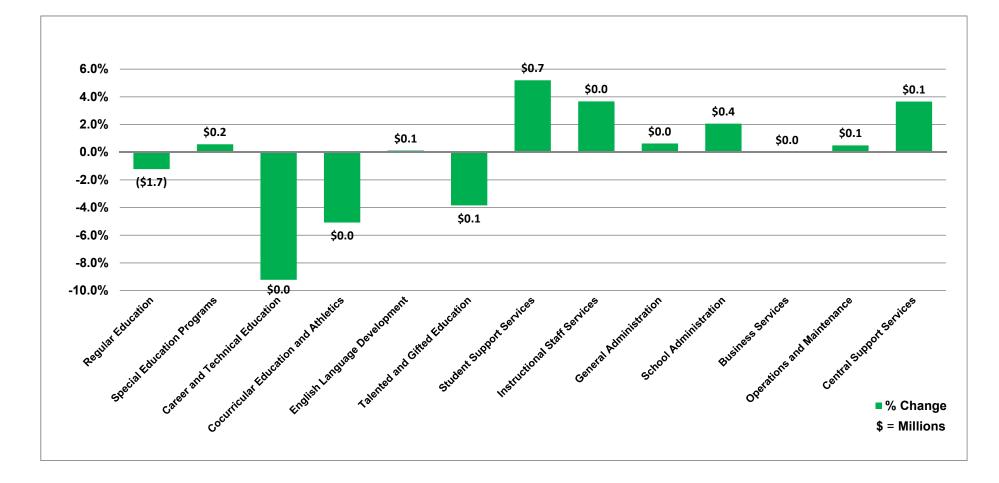

#### General Operating Fund Percentage Change from Adopted to Adjusted Budget For The Four Months Ended October 31, 2018

#### General Operating Fund Pecentage of YTD Expenditures to Adjusted Budget For The Four Months Ended October 31, 2018

| SRE                                  | Total Adjusted<br>Budget<br>in millions | Variance<br>Over/(Under)<br>in millions | SR  |
|--------------------------------------|-----------------------------------------|-----------------------------------------|-----|
| Regular Education                    | \$ 155.3                                | (\$107.7)                               | Ins |
| Special Education Programs           | 39.8                                    | (\$28.7)                                | Ge  |
| Career and Technical Education       | 2.4                                     | (\$1.7)                                 | Scl |
| Cocurricular Education and Athletics | 1.3                                     | (\$1.2)                                 | Bu  |
| English Language Development         | 7.6                                     | (\$5.2)                                 | Ор  |
| Talented and Gifted Education        | 1.7                                     | (\$1.4)                                 | Ce  |
| Student Support Services             | 14.4                                    | (\$9.8)                                 |     |

| SRE                          | Total Adjusted<br>Budget<br>in millions | Variance<br>Over/(Under)<br>in millions |
|------------------------------|-----------------------------------------|-----------------------------------------|
| Instructional Staff Services | \$ 13.4                                 | (\$9.3)                                 |
| General Administration       | 4.4                                     | (\$3.2)                                 |
| School Administration        | 24.2                                    | (\$16.6)                                |
| Business Services            | 4.4                                     | (\$3.0)                                 |
| Operations and Maintenance   | 17.9                                    | (\$12.8)                                |
| Central Support Services     | 8.2                                     | (\$4.6)                                 |