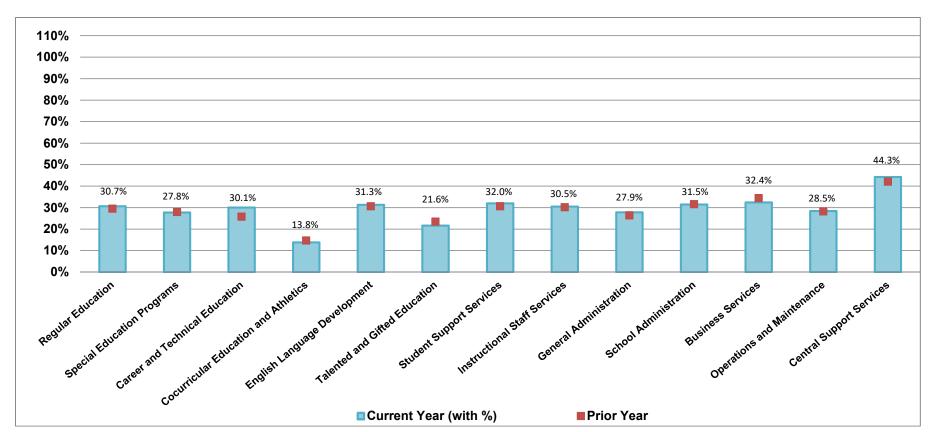

#### General Operating Fund Pecentage of YTD Expenditures to Adjusted Budget For The Four Months Ended October 31, 2018

| SRE                                  | Total Adjusted<br>Budget<br>in millions | Variance<br>Over/(Under)<br>in millions | SR  |
|--------------------------------------|-----------------------------------------|-----------------------------------------|-----|
| Regular Education                    | \$ 155.3                                | (\$107.7)                               | Ins |
| Special Education Programs           | 39.8                                    | (\$28.7)                                | Ge  |
| Career and Technical Education       | 2.4                                     | (\$1.7)                                 | Scl |
| Cocurricular Education and Athletics | 1.3                                     | (\$1.2)                                 | Bu  |
| English Language Development         | 7.6                                     | (\$5.2)                                 | Ор  |
| Talented and Gifted Education        | 1.7                                     | (\$1.4)                                 | Ce  |
| Student Support Services             | 14.4                                    | (\$9.8)                                 |     |

| SRE                          | Total Adjusted<br>Budget<br>in millions | Variance<br>Over/(Under)<br>in millions |
|------------------------------|-----------------------------------------|-----------------------------------------|
| Instructional Staff Services | \$ 13.4                                 | (\$9.3)                                 |
| General Administration       | 4.4                                     | (\$3.2)                                 |
| School Administration        | 24.2                                    | (\$16.6)                                |
| Business Services            | 4.4                                     | (\$3.0)                                 |
| Operations and Maintenance   | 17.9                                    | (\$12.8)                                |
| Central Support Services     | 8.2                                     | (\$4.6)                                 |

#### General Operating Fund Comparative of Current Year to Date Revenue and Expenditures to Prior Year For The Four Months Ended October 31, 2018