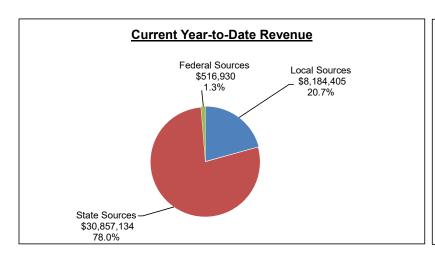

|                                          |             |          |                    | Cui | rrent Year    |    |                                        | Prior Year                 |                    |    |               |                                          |                            |
|------------------------------------------|-------------|----------|--------------------|-----|---------------|----|----------------------------------------|----------------------------|--------------------|----|---------------|------------------------------------------|----------------------------|
|                                          | Ador<br>Bud |          | Adjusted<br>Budget |     | YTD<br>Actual | Ad | Variance<br>justed Budget<br>to Actual | % of<br>Adjusted<br>Budget | Adjusted<br>Budget |    | YTD<br>Actual | Variance<br>Adjusted Budget<br>to Actual | % of<br>Adjusted<br>Budget |
| Fund Balance Beginning Fund Balance      | \$ 25,      | 560,553  | \$ 25,560,553      | \$  | 34,597,631    | \$ | 9,037,078                              | 135.4%                     | \$ 22,222,288      | \$ | 28,588,991    | \$ 6,366,703                             | 128.7%                     |
| Revenue                                  |             |          |                    |     |               |    |                                        |                            |                    |    |               |                                          |                            |
| Local Sources                            |             |          |                    |     |               |    |                                        |                            |                    |    |               |                                          |                            |
| Current Property Taxes                   | 141,        | 595,555  | 141,595,555        |     | 1,158,225     |    | (140,437,330)                          |                            | 150,057,399        |    | 683,890       | (149,373,509)                            |                            |
| Budget Election Taxes                    |             | 839,636  | 68,839,636         |     | 531,402       |    | (68,308,234)                           |                            | 67,194,831         |    | 312,048       | (66,882,783)                             |                            |
| Tax Credits and Abatements               |             | 810,986  | 1,810,986          |     | 24,081        |    | (1,786,905)                            |                            | 1,810,986          |    | 8,442         | (1,802,544)                              |                            |
| Delinquent Property Taxes                |             | 200,000  | 200,000            |     | 36,631        |    | (163,369)                              |                            | 200,000            |    | 35,912        | (164,088)                                |                            |
| Specific Ownership Taxes - Non-equalized |             | 013,364  | 7,013,364          |     | 2,076,964     |    | (4,936,400)                            |                            | 6,253,862          |    | 1,674,746     | (4,579,116)                              |                            |
| Specific Ownership Taxes - Equalized     |             | 519,933  | 8,519,933          |     | 2,342,109     |    | (6,177,824)                            |                            | 7,360,522          |    | 1,888,543     | (5,471,979)                              |                            |
| Tuition                                  |             | 599,000  | 599,000            |     | 204,963       |    | (394,037)                              |                            | 564,000            |    | 197,885       | (366,115)                                |                            |
| Interest on Investments                  |             | 90,000   | 90,000             |     | 148,188       |    | 58,188                                 |                            | 20,000             |    | 60,223        | 40,223                                   |                            |
| Miscellaneous Revenue                    |             | 573,188  | 573,188            |     | 218,064       |    | (355,124)                              |                            | 563,188            |    | 223.714       | (339,474)                                |                            |
|                                          |             | ,        | ,                  |     | ,             |    |                                        |                            | ,                  |    |               | , , ,                                    |                            |
| Services Provided to Charters            |             | 904,081  | 3,904,081          |     | 1,301,360     |    | (2,602,721)                            |                            | 3,639,777          |    | 1,213,257     | (2,426,520)                              |                            |
| Grants Indirect Cost Reimbursement       |             | 534,504  | 534,504            |     | 142,418       |    | (392,086)                              |                            | 510,000            |    | 232,204       | (277,796)                                | =                          |
| Total Local Sources                      | 233,        | 680,247  | 233,680,247        |     | 8,184,405     |    | (225,495,842)                          | 3.5%                       | 238,174,565        |    | 6,530,864     | (231,643,701)                            | 2.7%                       |
| State Sources                            |             |          |                    |     |               |    |                                        |                            |                    |    |               |                                          |                            |
| School Finance Act - State Share         | 76,         | 180,880  | 76,180,880         |     | 23,892,571    |    | (52,288,309)                           |                            | 61,826,052         |    | 20,890,635    | (40,935,417)                             |                            |
| Vocational Education Reimbursement       | 1,          | 252,754  | 1,252,754          |     | _             |    | (1,252,754)                            |                            | 1,241,544          |    | _             | (1,241,544)                              |                            |
| Special Education Reimbursement          | 5.          | 649,044  | 5,649,044          |     | 5,260,408     |    | (388,636)                              |                            | 5,628,836          |    | 4,984,450     | (644,386)                                |                            |
| ELPA Reimbursement                       |             | 144,110  | 1,144,110          |     | 1,021,661     |    | (122,449)                              |                            | 1.043.660          |    | 1,009,508     | (34,152)                                 |                            |
| Talented and Gifted Reimbursement        |             | 293,676  | 293,676            |     | 220,151       |    | (73,525)                               |                            | 283,866            |    | 172,751       | (111,115)                                |                            |
| READ Act                                 |             | 648,853  | 648,853            |     | 462,343       |    | (186,510)                              |                            | 600,595            |    | 648,853       | 48,258                                   |                            |
| CDE Audit Adjustments and Assessments    |             | (25,000) | (25,000)           |     | 102,010       |    | 25,000                                 |                            | (25,000)           |    | (9,160)       |                                          |                            |
| Other State Revenue                      |             | 112,634  | 112,634            |     | -             |    | (112,634)                              |                            | 112,634            |    | (3,100)       | (112,634)                                | _                          |
| Total State Sources                      | 85,         | 256,951  | 85,256,951         |     | 30,857,134    |    | (54,399,817)                           | 36.2%                      | 70,712,187         |    | 27,697,037    | (43,015,150)                             | 39.2%                      |
| Federal Sources                          |             |          |                    |     |               |    |                                        |                            |                    |    |               |                                          |                            |
|                                          | 4           | 045 040  | 4 0 4 5 0 4 0      |     | 540,000       |    |                                        |                            | 4.075.000          |    | 404.044       |                                          |                            |
| Medicaid Reimbursements                  | 1,          | 245,816  | 1,245,816          |     | 516,930       |    | (728,886)                              |                            | 1,075,000          |    | 404,911       | (670,089)                                | -                          |
| Total Federal Sources                    | 1,          | 245,816  | 1,245,816          |     | 516,930       |    | (728,886)                              | 41.5%                      | 1,075,000          |    | 404,911       | (670,089)                                | 37.7%                      |
| Total Revenues                           | 320,        | 183,014  | 320,183,014        |     | 39,558,469    |    | (280,624,545)                          | 12.4%                      | 309,961,752        |    | 34,632,812    | (275,328,940)                            | 11.2%                      |
| Total Resources                          | \$ 345,     | 743,567  | \$ 345,743,567     | \$  | 74,156,100    | \$ | (271,587,467)                          |                            | \$ 332,184,040     | \$ | 63,221,803    | \$ (268,962,237)                         | <u>.</u>                   |