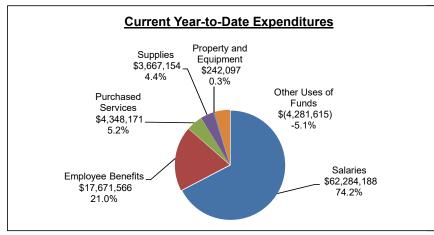

|                             |    |                   |                    | rrent Year |               |    |                                         | Prior Year                 |    |                    |    |               |    |                                         |                            |
|-----------------------------|----|-------------------|--------------------|------------|---------------|----|-----------------------------------------|----------------------------|----|--------------------|----|---------------|----|-----------------------------------------|----------------------------|
|                             |    | Adopted<br>Budget | Adjusted<br>Budget |            | YTD<br>Actual | Ad | Variance<br>djusted Budget<br>to Actual | % of<br>Adjusted<br>Budget |    | Adjusted<br>Budget |    | YTD<br>Actual | Ac | Variance<br>djusted Budget<br>to Actual | % of<br>Adjusted<br>Budget |
| Expenditures Salaries       | \$ | 206.473.620       | \$ 206,329,154     | \$         | 62,284,188    | ¢  | 144,044,966                             |                            | Ф  | 194.148.534        | ¢  | 58,279,102    | Ф  | 135,869,432                             |                            |
| Employee Benefits           | φ  | 61,583,162        | 61,599,562         | φ          | 17,671,566    | φ  | 43,927,996                              |                            | Ψ  | 57,521,683         | φ  | 15,996,065    | φ  | 41,525,618                              |                            |
| Total Personnel             |    | 268,056,782       | 267,928,716        |            | 79,955,754    |    | 187,972,962                             | 29.8%                      | :  | 251,670,217        |    | 74,275,167    |    | 177,395,050                             | 29.5%                      |
| Purchased Services          |    | 12,065,315        | 12,155,307         |            | 4,348,171     |    | 7,807,136                               |                            |    | 11,289,239         |    | 4,349,481     |    | 6,939,758                               |                            |
| Supplies                    |    | 15,108,600        | 15,133,017         |            | 3,667,154     |    | 11,465,863                              |                            |    | 11,034,849         |    | 3,425,614     |    | 7,609,235                               |                            |
| Property and Equipment      |    | 450,000           | 452,917            |            | 242,097       |    | 210,820                                 |                            |    | 358,899            |    | 137,256       |    | 221,643                                 |                            |
| Other Uses of Funds         |    | (13,663,356)      | (13,652,616)       |            | (4,281,615)   |    | (9,371,001)                             |                            |    | (243,175)          |    | 187,344       |    | (430,519)                               |                            |
| Total Non-Personnel         |    | 13,960,559        | 14,088,625         |            | 3,975,807     |    | 10,112,818                              | 28.2%                      |    | 22,439,812         |    | 8,099,695     |    | 14,340,117                              | 36.1%                      |
| Total Expenditures          |    | 282,017,341       | 282,017,341        |            | 83,931,561    |    | 198,085,780                             | 29.8%                      | _  | 274,110,029        |    | 82,374,862    |    | 191,735,167                             | 30.1%                      |
| Reserves                    |    |                   |                    |            |               |    |                                         |                            |    |                    |    |               |    |                                         |                            |
| Contingency Reserve         | \$ | 8,460,520         | \$ 8,460,520       | \$         | -             | \$ | 8,460,520                               |                            | \$ | 8,223,301          | \$ | -             | \$ | 8,223,301                               |                            |
| Tabor Reserve               |    | 8,460,520         | 8,460,520          |            | -             |    | 8,460,520                               |                            |    | 8,223,301          |    | -             |    | 8,223,301                               |                            |
| Other GAAP Reserves         |    | 174,913           | 174,913            |            | -             |    | 174,913                                 |                            |    | 38,663             |    | -             |    | 38,663                                  |                            |
| Multi Year Contract Reserve |    | 120,000           | 120,000            |            | -             |    | 120,000                                 |                            |    | 120,000            |    | -             |    | 120,000                                 |                            |
| Warehouse Reserve           |    | 550,000           | 550,000            |            | -             |    | 550,000                                 |                            |    | 550,000            |    | -             |    | 550,000                                 |                            |
| Total Reserves              |    | 17,765,953        | 17,765,953         |            | -             |    | 17,765,953                              |                            |    | 17,155,265         |    | -             |    | 17,155,265                              |                            |