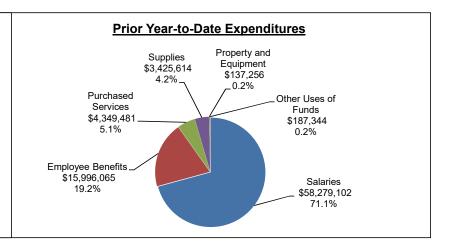

|                             |    |                   |                    | rrent Year |               |    |                                         | Prior Year                 |    |                    |    |               |    |                                         |                            |
|-----------------------------|----|-------------------|--------------------|------------|---------------|----|-----------------------------------------|----------------------------|----|--------------------|----|---------------|----|-----------------------------------------|----------------------------|
|                             |    | Adopted<br>Budget | Adjusted<br>Budget |            | YTD<br>Actual | Ad | Variance<br>djusted Budget<br>to Actual | % of<br>Adjusted<br>Budget |    | Adjusted<br>Budget |    | YTD<br>Actual | Ac | Variance<br>djusted Budget<br>to Actual | % of<br>Adjusted<br>Budget |
| Expenditures Salaries       | \$ | 206.473.620       | \$ 206,329,154     | \$         | 62,284,188    | ¢  | 144,044,966                             |                            | Ф  | 194.148.534        | ¢  | 58,279,102    | Ф  | 135,869,432                             |                            |
| Employee Benefits           | φ  | 61,583,162        | 61,599,562         | φ          | 17,671,566    | φ  | 43,927,996                              |                            | Ψ  | 57,521,683         | φ  | 15,996,065    | φ  | 41,525,618                              |                            |
| Total Personnel             |    | 268,056,782       | 267,928,716        |            | 79,955,754    |    | 187,972,962                             | 29.8%                      | :  | 251,670,217        |    | 74,275,167    |    | 177,395,050                             | 29.5%                      |
| Purchased Services          |    | 12,065,315        | 12,155,307         |            | 4,348,171     |    | 7,807,136                               |                            |    | 11,289,239         |    | 4,349,481     |    | 6,939,758                               |                            |
| Supplies                    |    | 15,108,600        | 15,133,017         |            | 3,667,154     |    | 11,465,863                              |                            |    | 11,034,849         |    | 3,425,614     |    | 7,609,235                               |                            |
| Property and Equipment      |    | 450,000           | 452,917            |            | 242,097       |    | 210,820                                 |                            |    | 358,899            |    | 137,256       |    | 221,643                                 |                            |
| Other Uses of Funds         |    | (13,663,356)      | (13,652,616)       |            | (4,281,615)   |    | (9,371,001)                             |                            |    | (243,175)          |    | 187,344       |    | (430,519)                               |                            |
| Total Non-Personnel         |    | 13,960,559        | 14,088,625         |            | 3,975,807     |    | 10,112,818                              | 28.2%                      |    | 22,439,812         |    | 8,099,695     |    | 14,340,117                              | 36.1%                      |
| Total Expenditures          |    | 282,017,341       | 282,017,341        |            | 83,931,561    |    | 198,085,780                             | 29.8%                      | _  | 274,110,029        |    | 82,374,862    |    | 191,735,167                             | 30.1%                      |
| Reserves                    |    |                   |                    |            |               |    |                                         |                            |    |                    |    |               |    |                                         |                            |
| Contingency Reserve         | \$ | 8,460,520         | \$ 8,460,520       | \$         | -             | \$ | 8,460,520                               |                            | \$ | 8,223,301          | \$ | -             | \$ | 8,223,301                               |                            |
| Tabor Reserve               |    | 8,460,520         | 8,460,520          |            | -             |    | 8,460,520                               |                            |    | 8,223,301          |    | -             |    | 8,223,301                               |                            |
| Other GAAP Reserves         |    | 174,913           | 174,913            |            | -             |    | 174,913                                 |                            |    | 38,663             |    | -             |    | 38,663                                  |                            |
| Multi Year Contract Reserve |    | 120,000           | 120,000            |            | -             |    | 120,000                                 |                            |    | 120,000            |    | -             |    | 120,000                                 |                            |
| Warehouse Reserve           |    | 550,000           | 550,000            |            | -             |    | 550,000                                 |                            |    | 550,000            |    | -             |    | 550,000                                 |                            |
| Total Reserves              |    | 17,765,953        | 17,765,953         |            | -             |    | 17,765,953                              |                            |    | 17,155,265         |    | -             |    | 17,155,265                              |                            |