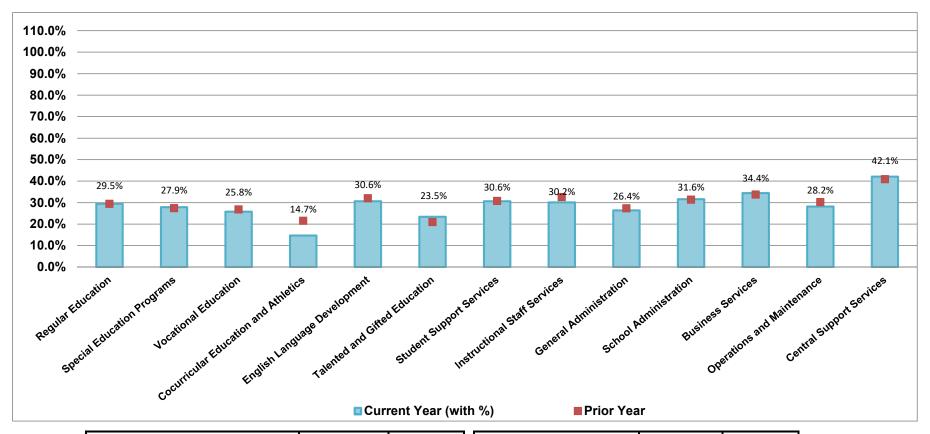

## General Operating Fund Pecentage of YTD Expenditures to Adjusted Budget For The Four Months Ended October 31, 2017

| SRE                                  | Total Adjusted Budget in millions | Variance<br>Over/(Under)<br>in millions |
|--------------------------------------|-----------------------------------|-----------------------------------------|
| Regular Education                    | \$ 151.0                          | (\$106.5)                               |
| Special Education Programs           | 37.2                              | (\$26.8)                                |
| Vocational Education                 | 2.6                               | (\$1.9)                                 |
| Cocurricular Education and Athletics | 1.2                               | (\$1.0)                                 |
| English Language Development         | 7.4                               | (\$5.1)                                 |
| Talented and Gifted Education        | 1.6                               | (\$1.3)                                 |
| Student Support Services             | 13.5                              | (\$9.4)                                 |

| SRE                          | Total Adjusted Budget in millions | Variance<br>Over/(Under)<br>in millions |
|------------------------------|-----------------------------------|-----------------------------------------|
| Instructional Staff Services | \$ 12.6                           | (\$8.8)                                 |
| General Administration       | 4.2                               | (\$3.1)                                 |
| School Administration        | 23.2                              | (\$15.9)                                |
| Business Services            | 4.2                               | (\$2.8)                                 |
| Operations and Maintenance   | 14.8                              | (\$10.7)                                |
| Central Support Services     | 8.4                               | (\$4.9)                                 |