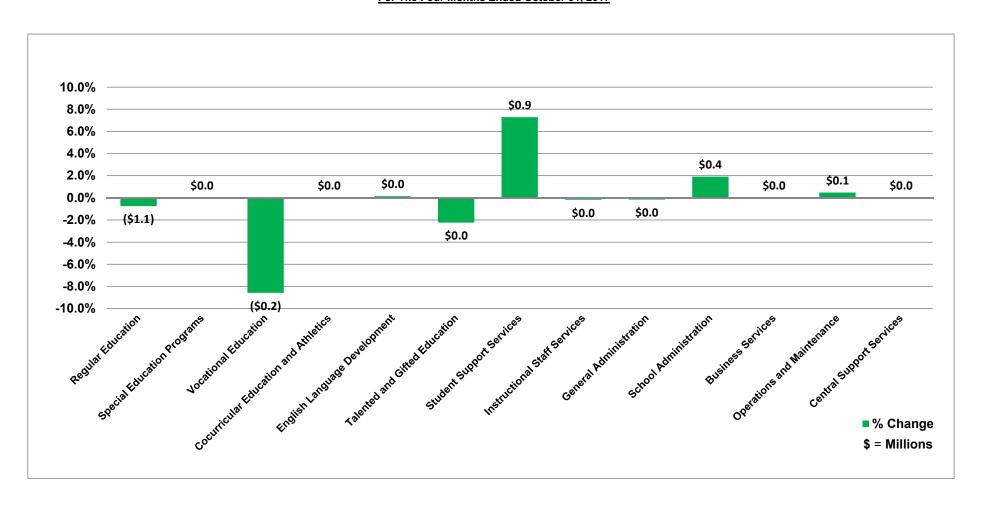

### General Operating Fund Percentage Change from Adopted to Adjusted Budget

For The Four Months Ended October 31, 2017