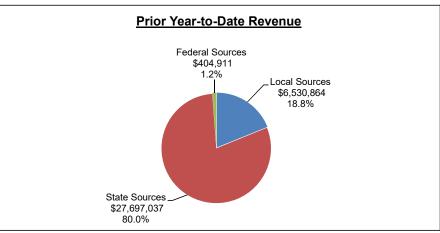

|                                          |             |          |                    | Cui | rrent Year    |    |                                        | Prior Year                 |                    |    |               |                                          |                            |
|------------------------------------------|-------------|----------|--------------------|-----|---------------|----|----------------------------------------|----------------------------|--------------------|----|---------------|------------------------------------------|----------------------------|
|                                          | Ador<br>Bud |          | Adjusted<br>Budget |     | YTD<br>Actual | Ad | Variance<br>justed Budget<br>to Actual | % of<br>Adjusted<br>Budget | Adjusted<br>Budget |    | YTD<br>Actual | Variance<br>Adjusted Budget<br>to Actual | % of<br>Adjusted<br>Budget |
| Fund Balance Beginning Fund Balance      | \$ 25,      | 560,553  | \$ 25,560,553      | \$  | 34,597,631    | \$ | 9,037,078                              | 135.4%                     | \$ 22,222,288      | \$ | 28,588,991    | \$ 6,366,703                             | 128.7%                     |
| Revenue                                  |             |          |                    |     |               |    |                                        |                            |                    |    |               |                                          |                            |
| Local Sources                            |             |          |                    |     |               |    |                                        |                            |                    |    |               |                                          |                            |
| Current Property Taxes                   | 141,        | 595,555  | 141,595,555        |     | 1,158,225     |    | (140,437,330)                          |                            | 150,057,399        |    | 683,890       | (149,373,509)                            |                            |
| Budget Election Taxes                    |             | 839,636  | 68,839,636         |     | 531,402       |    | (68,308,234)                           |                            | 67,194,831         |    | 312,048       | (66,882,783)                             |                            |
| Tax Credits and Abatements               |             | 810,986  | 1,810,986          |     | 24,081        |    | (1,786,905)                            |                            | 1,810,986          |    | 8,442         | (1,802,544)                              |                            |
| Delinquent Property Taxes                |             | 200,000  | 200,000            |     | 36,631        |    | (163,369)                              |                            | 200,000            |    | 35,912        | (164,088)                                |                            |
| Specific Ownership Taxes - Non-equalized |             | 013,364  | 7,013,364          |     | 2,076,964     |    | (4,936,400)                            |                            | 6,253,862          |    | 1,674,746     | (4,579,116)                              |                            |
| Specific Ownership Taxes - Equalized     |             | 519,933  | 8,519,933          |     | 2,342,109     |    | (6,177,824)                            |                            | 7,360,522          |    | 1,888,543     | (5,471,979)                              |                            |
| Tuition                                  |             | 599,000  | 599,000            |     | 204,963       |    | (394,037)                              |                            | 564,000            |    | 197,885       | (366,115)                                |                            |
| Interest on Investments                  |             | 90,000   | 90,000             |     | 148,188       |    | 58,188                                 |                            | 20,000             |    | 60,223        | 40,223                                   |                            |
| Miscellaneous Revenue                    |             | 573,188  | 573,188            |     | 218,064       |    | (355,124)                              |                            | 563,188            |    | 223.714       | (339,474)                                |                            |
|                                          |             | ,        | ,                  |     | ,             |    |                                        |                            | ,                  |    |               | , , ,                                    |                            |
| Services Provided to Charters            |             | 904,081  | 3,904,081          |     | 1,301,360     |    | (2,602,721)                            |                            | 3,639,777          |    | 1,213,257     | (2,426,520)                              |                            |
| Grants Indirect Cost Reimbursement       |             | 534,504  | 534,504            |     | 142,418       |    | (392,086)                              |                            | 510,000            |    | 232,204       | (277,796)                                | =                          |
| Total Local Sources                      | 233,        | 680,247  | 233,680,247        |     | 8,184,405     |    | (225,495,842)                          | 3.5%                       | 238,174,565        |    | 6,530,864     | (231,643,701)                            | 2.7%                       |
| State Sources                            |             |          |                    |     |               |    |                                        |                            |                    |    |               |                                          |                            |
| School Finance Act - State Share         | 76,         | 180,880  | 76,180,880         |     | 23,892,571    |    | (52,288,309)                           |                            | 61,826,052         |    | 20,890,635    | (40,935,417)                             |                            |
| Vocational Education Reimbursement       | 1,          | 252,754  | 1,252,754          |     | _             |    | (1,252,754)                            |                            | 1,241,544          |    | _             | (1,241,544)                              |                            |
| Special Education Reimbursement          | 5.          | 649,044  | 5,649,044          |     | 5,260,408     |    | (388,636)                              |                            | 5,628,836          |    | 4,984,450     | (644,386)                                |                            |
| ELPA Reimbursement                       |             | 144,110  | 1,144,110          |     | 1,021,661     |    | (122,449)                              |                            | 1.043.660          |    | 1,009,508     | (34,152)                                 |                            |
| Talented and Gifted Reimbursement        |             | 293,676  | 293,676            |     | 220,151       |    | (73,525)                               |                            | 283,866            |    | 172,751       | (111,115)                                |                            |
| READ Act                                 |             | 648,853  | 648,853            |     | 462,343       |    | (186,510)                              |                            | 600,595            |    | 648,853       | 48,258                                   |                            |
| CDE Audit Adjustments and Assessments    |             | (25,000) | (25,000)           |     | 102,010       |    | 25,000                                 |                            | (25,000)           |    | (9,160)       |                                          |                            |
| Other State Revenue                      |             | 112,634  | 112,634            |     | -             |    | (112,634)                              |                            | 112,634            |    | (3,100)       | (112,634)                                | _                          |
| Total State Sources                      | 85,         | 256,951  | 85,256,951         |     | 30,857,134    |    | (54,399,817)                           | 36.2%                      | 70,712,187         |    | 27,697,037    | (43,015,150)                             | 39.2%                      |
| Federal Sources                          |             |          |                    |     |               |    |                                        |                            |                    |    |               |                                          |                            |
|                                          | 4           | 045 040  | 4 0 4 5 0 4 0      |     | 540,000       |    |                                        |                            | 4.075.000          |    | 404.044       |                                          |                            |
| Medicaid Reimbursements                  | 1,          | 245,816  | 1,245,816          |     | 516,930       |    | (728,886)                              |                            | 1,075,000          |    | 404,911       | (670,089)                                | -                          |
| Total Federal Sources                    | 1,          | 245,816  | 1,245,816          |     | 516,930       |    | (728,886)                              | 41.5%                      | 1,075,000          |    | 404,911       | (670,089)                                | 37.7%                      |
| Total Revenues                           | 320,        | 183,014  | 320,183,014        |     | 39,558,469    |    | (280,624,545)                          | 12.4%                      | 309,961,752        |    | 34,632,812    | (275,328,940)                            | 11.2%                      |
| Total Resources                          | \$ 345,     | 743,567  | \$ 345,743,567     | \$  | 74,156,100    | \$ | (271,587,467)                          |                            | \$ 332,184,040     | \$ | 63,221,803    | \$ (268,962,237)                         | <u>.</u>                   |