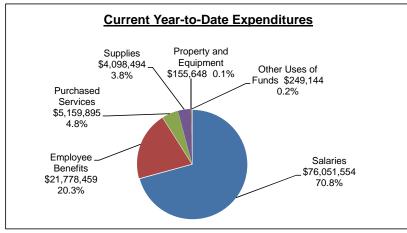

### General Operating Fund Comparative of Current Year to Date Revenue and Expenditures to Prior Year For The Five Months Ended November 30, 2016

|                             | Current Year Prior Year |                   |                    |               |    |                                         |                            |                    |      |               | r  |                                         |                            |
|-----------------------------|-------------------------|-------------------|--------------------|---------------|----|-----------------------------------------|----------------------------|--------------------|------|---------------|----|-----------------------------------------|----------------------------|
|                             |                         | Adopted<br>Budget | Adjusted<br>Budget | YTD<br>Actual | Ad | Variance<br>djusted Budget<br>to Actual | % of<br>Adjusted<br>Budget | Adjusted<br>Budget |      | YTD<br>Actual | Ad | Variance<br>Ijusted Budget<br>to Actual | % of<br>Adjusted<br>Budget |
| Expenditures                | _                       |                   |                    |               |    |                                         |                            |                    |      |               |    |                                         |                            |
| Salaries                    | \$                      | 193,815,430       | \$ 194,087,810     |               | \$ | 118,036,256                             |                            | \$ 188,005,719     |      | , ,           | \$ | 115,227,386                             |                            |
| Employee Benefits           |                         | 57,404,032        | 57,473,063         | 21,778,459    |    | 35,694,604                              |                            | 55,522,498         | 3    | 20,132,600    |    | 35,389,898                              |                            |
| Total Personnel             |                         | 251,219,462       | 251,560,873        | 97,830,013    |    | 153,730,860                             | 38.9%                      | 243,528,217        | 7    | 92,910,933    |    | 150,617,284                             | 38.2%                      |
| Purchased Services          |                         | 11,831,524        | 11,210,982         | 5,159,895     |    | 6,051,087                               |                            | 11,204,554         | 1    | 4,572,935     |    | 6,631,619                               |                            |
| Supplies                    |                         | 10,665,561        | 11,216,644         | 4,098,494     |    | 7,118,150                               |                            | 10,210,117         | 7    | 3,958,086     |    | 6,252,031                               |                            |
| Property and Equipment      |                         | 508,366           | 355,254            | 155,648       |    | 199,606                                 |                            | 760,839            | 9    | 183,627       |    | 577,212                                 |                            |
| Other Uses of Funds         |                         | (114,884)         | (233,724)          | 249,144       |    | (482,868)                               |                            | 196,123            | 3    | 230,865       |    | (34,742)                                |                            |
| Total Non-Personnel         |                         | 22,890,567        | 22,549,156         | 9,663,181     |    | 12,885,975                              | 42.9%                      | 22,371,633         | 3    | 8,945,513     |    | 13,426,120                              | 40.0%                      |
| Total Expenditures          |                         | 274,110,029       | 274,110,029        | 107,493,194   |    | 166,616,835                             | 39.2%                      | 265,899,850        | )    | 101,856,446   |    | 164,043,404                             | 38.3%                      |
| Reserves                    |                         |                   |                    |               |    |                                         |                            |                    |      |               |    |                                         |                            |
| Contingency Reserve         | \$                      | 8,223,301         | \$ 8,223,301       | \$ -          | \$ | 8,223,301                               |                            | \$ 7,976,996       | 5 \$ | -             | \$ | 7,976,996                               |                            |
| Tabor Reserve               | •                       | 8,223,301         | 8,223,301          | -<br>-        |    | 8,223,301                               |                            | 7,976,996          |      | -             | ·  | 7,976,996                               |                            |
| Other GAAP Reserves         |                         | 38,663            | 38,663             | -             |    | 38,663                                  |                            | 120,000            | )    | -             |    | 120,000                                 |                            |
| Multi Year Contract Reserve |                         | 120,000           | 120,000            | -             |    | 120,000                                 |                            | 120,000            | )    | -             |    | 120,000                                 |                            |
| Warehouse Reserve           |                         | 550,000           | 550,000            | -             |    | 550,000                                 |                            | 550,000            | )    | -             |    | 550,000                                 |                            |
| Total Reserves              |                         | 17,155,265        | 17,155,265         | -             |    | 17,155,265                              |                            | 16,743,992         | 2    | -             |    | 16,743,992                              |                            |