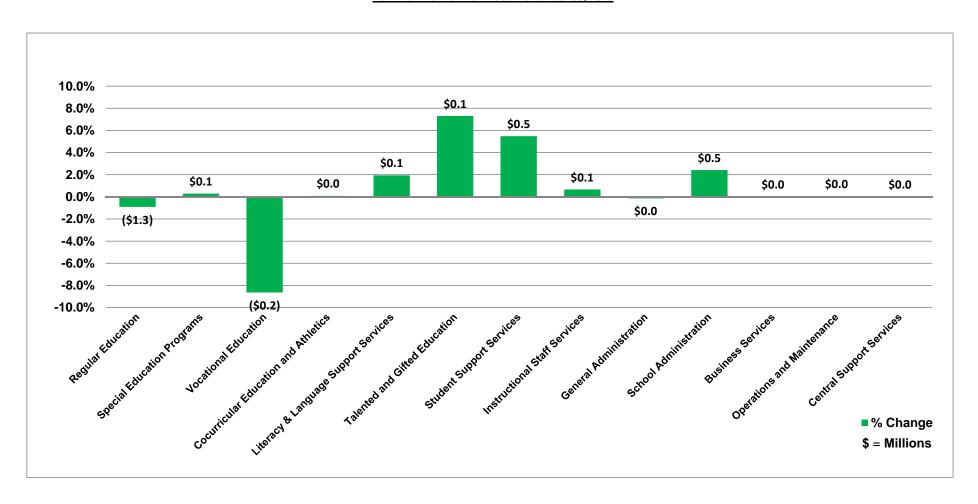

Percentage Change from Adopted to Adjusted Budget For The Five Months Ended November 30, 2016

### General Operating Fund Pecentage of YTD Expenditures to Adjusted Budget

For The Five Months Ended November 30, 2016

| SRE                                  | То | tal Adjusted<br>Budget<br>in millions | Variance<br>Over/(Under)<br>in millions |
|--------------------------------------|----|---------------------------------------|-----------------------------------------|
| Regular Education                    | \$ | 139.5                                 | (\$85.0)                                |
| Special Education Programs           |    | 34.5                                  | (\$21.8)                                |
| Vocational Education                 |    | 2.5                                   | (\$1.6)                                 |
| Cocurricular Education and Athletics |    | 1.2                                   | (\$0.8)                                 |
| Literacy & Language Support Services |    | 6.9                                   | (\$4.0)                                 |
| Talented and Gifted Education        |    | 1.6                                   | (\$1.1)                                 |
| Student Support Services             |    | 10.5                                  | (\$6.2)                                 |

| SRE                          | Total Adjusted Budget in millions | Variance<br>Over/(Under)<br>in millions |
|------------------------------|-----------------------------------|-----------------------------------------|
| Instructional Staff Services | \$ 11.8                           | (\$7.0)                                 |
| General Administration       | 3.8                               | (\$2.4)                                 |
| School Administration        | 22.3                              | (\$13.4)                                |
| Business Services            | 4.2                               | (\$2.4)                                 |
| Operations and Maintenance   | 24.1                              | (\$14.9)                                |
| Central Support Services     | 11.3                              | (\$5.9)                                 |