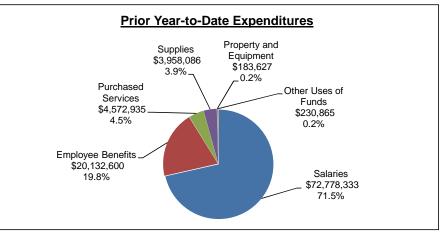

### General Operating Fund Comparative of Current Year to Date Revenue and Expenditures to Prior Year For The Five Months Ended November 30, 2016

|                             | Current Year Prior Year |                   |                    |               |    |                                         |                            |                    |      |               | r  |                                         |                            |
|-----------------------------|-------------------------|-------------------|--------------------|---------------|----|-----------------------------------------|----------------------------|--------------------|------|---------------|----|-----------------------------------------|----------------------------|
|                             |                         | Adopted<br>Budget | Adjusted<br>Budget | YTD<br>Actual | Ad | Variance<br>djusted Budget<br>to Actual | % of<br>Adjusted<br>Budget | Adjusted<br>Budget |      | YTD<br>Actual | Ad | Variance<br>Ijusted Budget<br>to Actual | % of<br>Adjusted<br>Budget |
| Expenditures                | _                       |                   |                    |               |    |                                         |                            |                    |      |               |    |                                         |                            |
| Salaries                    | \$                      | 193,815,430       | \$ 194,087,810     |               | \$ | 118,036,256                             |                            | \$ 188,005,719     |      | , ,           | \$ | 115,227,386                             |                            |
| Employee Benefits           |                         | 57,404,032        | 57,473,063         | 21,778,459    |    | 35,694,604                              |                            | 55,522,498         | 3    | 20,132,600    |    | 35,389,898                              |                            |
| Total Personnel             |                         | 251,219,462       | 251,560,873        | 97,830,013    |    | 153,730,860                             | 38.9%                      | 243,528,217        | 7    | 92,910,933    |    | 150,617,284                             | 38.2%                      |
| Purchased Services          |                         | 11,831,524        | 11,210,982         | 5,159,895     |    | 6,051,087                               |                            | 11,204,554         | 1    | 4,572,935     |    | 6,631,619                               |                            |
| Supplies                    |                         | 10,665,561        | 11,216,644         | 4,098,494     |    | 7,118,150                               |                            | 10,210,117         | 7    | 3,958,086     |    | 6,252,031                               |                            |
| Property and Equipment      |                         | 508,366           | 355,254            | 155,648       |    | 199,606                                 |                            | 760,839            | 9    | 183,627       |    | 577,212                                 |                            |
| Other Uses of Funds         |                         | (114,884)         | (233,724)          | 249,144       |    | (482,868)                               |                            | 196,123            | 3    | 230,865       |    | (34,742)                                |                            |
| Total Non-Personnel         |                         | 22,890,567        | 22,549,156         | 9,663,181     |    | 12,885,975                              | 42.9%                      | 22,371,633         | 3    | 8,945,513     |    | 13,426,120                              | 40.0%                      |
| Total Expenditures          |                         | 274,110,029       | 274,110,029        | 107,493,194   |    | 166,616,835                             | 39.2%                      | 265,899,850        | )    | 101,856,446   |    | 164,043,404                             | 38.3%                      |
| Reserves                    |                         |                   |                    |               |    |                                         |                            |                    |      |               |    |                                         |                            |
| Contingency Reserve         | \$                      | 8,223,301         | \$ 8,223,301       | \$ -          | \$ | 8,223,301                               |                            | \$ 7,976,996       | 5 \$ | -             | \$ | 7,976,996                               |                            |
| Tabor Reserve               | •                       | 8,223,301         | 8,223,301          | -<br>-        |    | 8,223,301                               |                            | 7,976,996          |      | -             | ·  | 7,976,996                               |                            |
| Other GAAP Reserves         |                         | 38,663            | 38,663             | -             |    | 38,663                                  |                            | 120,000            | )    | -             |    | 120,000                                 |                            |
| Multi Year Contract Reserve |                         | 120,000           | 120,000            | -             |    | 120,000                                 |                            | 120,000            | )    | -             |    | 120,000                                 |                            |
| Warehouse Reserve           |                         | 550,000           | 550,000            | -             |    | 550,000                                 |                            | 550,000            | )    | -             |    | 550,000                                 |                            |
| Total Reserves              |                         | 17,155,265        | 17,155,265         | -             |    | 17,155,265                              |                            | 16,743,992         | 2    | -             |    | 16,743,992                              |                            |