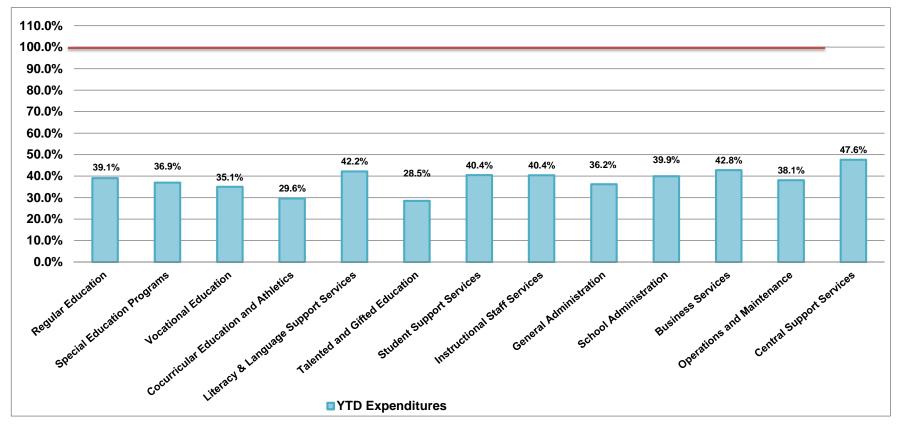

### General Operating Fund Pecentage of YTD Expenditures to Adjusted Budget

For The Five Months Ended November 30, 2016

| SRE                                  | То | tal Adjusted<br>Budget<br>in millions | Variance<br>Over/(Under)<br>in millions |
|--------------------------------------|----|---------------------------------------|-----------------------------------------|
| Regular Education                    | \$ | 139.5                                 | (\$85.0)                                |
| Special Education Programs           |    | 34.5                                  | (\$21.8)                                |
| Vocational Education                 |    | 2.5                                   | (\$1.6)                                 |
| Cocurricular Education and Athletics |    | 1.2                                   | (\$0.8)                                 |
| Literacy & Language Support Services |    | 6.9                                   | (\$4.0)                                 |
| Talented and Gifted Education        |    | 1.6                                   | (\$1.1)                                 |
| Student Support Services             |    | 10.5                                  | (\$6.2)                                 |

| SRE                          | Total Adjusted Budget in millions | Variance<br>Over/(Under)<br>in millions |
|------------------------------|-----------------------------------|-----------------------------------------|
| Instructional Staff Services | \$ 11.8                           | (\$7.0)                                 |
| General Administration       | 3.8                               | (\$2.4)                                 |
| School Administration        | 22.3                              | (\$13.4)                                |
| Business Services            | 4.2                               | (\$2.4)                                 |
| Operations and Maintenance   | 24.1                              | (\$14.9)                                |
| Central Support Services     | 11.3                              | (\$5.9)                                 |