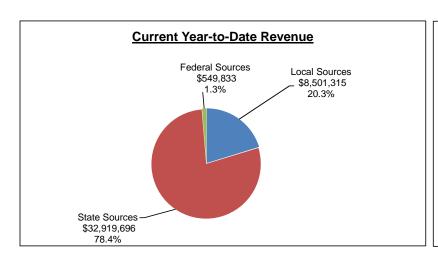

3

|                                          |                   |                    | Current Year  |                                          | Prior Year                 |                    |               |                                          |                            |  |
|------------------------------------------|-------------------|--------------------|---------------|------------------------------------------|----------------------------|--------------------|---------------|------------------------------------------|----------------------------|--|
|                                          | Adopted<br>Budget | Adjusted<br>Budget | YTD<br>Actual | Variance<br>Adjusted Budget<br>to Actual | % of<br>Adjusted<br>Budget | Adjusted<br>Budget | YTD<br>Actual | Variance<br>Adjusted Budget<br>to Actual | % of<br>Adjusted<br>Budget |  |
| Fund Balance Beginning Fund Balance      | \$ 22,222,28      | 88 \$ 22,222,288   | \$ 28,588,991 | \$ 6,366,703                             | 128.7%                     | \$ 20,197,137      | \$ 26,275,773 | \$ 6,078,636                             | 130.1%                     |  |
| Revenue                                  |                   |                    |               |                                          |                            |                    |               |                                          |                            |  |
| Local Sources                            |                   |                    |               |                                          |                            |                    |               |                                          |                            |  |
| Current Property Taxes                   | 150,057,39        | 9 150,057,399      | 903,084       | (149,154,315)                            |                            | 135,897,741        | 1,035,309     | (134,862,432)                            |                            |  |
| Budget Election Taxes                    | 67,194,83         |                    | 399,858       | (66,794,973)                             |                            | 65,992,842         | 530,120       | (65,462,722)                             |                            |  |
| Tax Credits and Abatements               | 1,810,98          | , ,                | 9,733         | (1,801,253)                              |                            | 1,505,300          | 21,512        | (1,483,788)                              |                            |  |
| Delinquent Property Taxes                | 200,00            |                    | 39,605        | (160,395)                                |                            | 200,000            | 63,560        | (136,440)                                |                            |  |
| Specific Ownership Taxes - Non-equalized | 6,253,86          |                    | 2,250,592     | (4,003,270)                              |                            | 4,482,539          | 2,128,841     | (2,353,698)                              |                            |  |
| Specific Ownership Taxes - Equalized     | 7,360,52          | 22 7,360,522       | 2,537,901     | (4,822,621)                              |                            | 7,100,966          | 2,400,607     | (4,700,359)                              |                            |  |
| Tuition                                  | 564,00            |                    | 225,184       | (338,816)                                |                            | 489,425            | 205,462       | (283,963)                                |                            |  |
| Interest on Investments                  | 20,00             |                    | 66,890        | 46,890                                   |                            | 20,000             | 17,797        | (2,203)                                  |                            |  |
| Miscellaneous Revenue                    | 563,18            | ,                  | 242,568       | (320,620)                                |                            | 215,000            | 122,347       | (92,653)                                 |                            |  |
| Services Provided to Charters            | 3,639,77          |                    | 1,516,572     | (2,123,205)                              |                            | 3,638,219          | 1,515,926     | (2,122,293)                              |                            |  |
| Grants Indirect Cost Reimbursement       | 510,00            | 510,000            | 309,328       | (200,672)                                |                            | 655,000            | 190,414       | (464,586)                                |                            |  |
|                                          |                   |                    |               |                                          |                            |                    |               |                                          |                            |  |
| Total Local Sources                      | 238,174,56        | 238,174,565        | 8,501,315     | (229,673,250)                            | 3.6%                       | 220,197,032        | 8,231,895     | (211,965,137)                            | 3.7%                       |  |
| State Sources                            |                   |                    |               |                                          |                            |                    |               |                                          |                            |  |
| School Finance Act - State Share         | 61,826,05         | 61,826,052         | 26,113,294    | (35,712,758)                             |                            | 71,670,965         | 29,892,741    | (41,778,224)                             |                            |  |
| Vocational Education Reimbursement       | 1,241,54          | , ,                | -             | (1,241,544)                              |                            | 1,003,276          | 2,134         | (1,001,142)                              |                            |  |
| Special Education Reimbursement          | 5,628,83          | 5,628,836          | 4,984,450     | (644,386)                                |                            | 5,326,615          | 4,975,952     | (350,663)                                |                            |  |
| ELPA Reimbursement                       | 1,043,66          | , ,                | 1,009,508     | (34,152)                                 |                            | 1,010,337          | 939,294       | (71,043)                                 |                            |  |
| Talented and Gifted Reimbursement        | 283,86            | 66 283,866         | 172,751       | (111,115)                                |                            | 289,632            | 170,320       | (119,312)                                |                            |  |
| READ Act                                 | 600,59            | 95 600,595         | 648,853       | 48,258                                   |                            | 747,836            | 600,596       | (147,240)                                |                            |  |
| CDE Audit Adjustments and Assessments    | (25,00            |                    | (9,160)       |                                          |                            | (25,000)           | -             | 25,000                                   |                            |  |
| Other State Revenue                      | 112,63            | 34 112,634         | -             | (112,634)                                |                            | 90,868             | -             | (90,868)                                 |                            |  |
| Total State Sources                      | 70,712,18         | 70,712,187         | 32,919,696    | (37,792,491)                             | 46.6%                      | 80,114,529         | 36,581,037    | (43,533,492)                             | 45.7%                      |  |
| Federal Sources                          |                   |                    |               |                                          |                            |                    |               |                                          |                            |  |
| Medicaid Reimbursements                  | 1,075,00          | 1,075,000          | 549,833       | (525,167)                                |                            | 1,075,000          | 421,967       | (653,033)                                |                            |  |
| Total Federal Sources                    | 1,075,00          | 1,075,000          | 549,833       | (525,167)                                | 51.1%                      | 1,075,000          | 421,967       | (653,033)                                | 39.3%                      |  |
| Total Revenues                           | 309,961,75        | 309,961,752        | 41,970,844    | (267,990,908)                            | 13.5%                      | 301,386,561        | 45,234,899    | (256,151,662)                            | 15.0%                      |  |
| Total Resources                          | \$ 332,184,04     | \$ 332,184,040     | \$ 70,559,835 | \$ (261,624,205)                         |                            | \$ 321,583,698     | \$ 71,510,672 | \$ (250,073,026)                         |                            |  |

### General Operating Fund Comparative of Current Year to Date Revenue and Expenditures to Prior Year For The Five Months Ended November 30, 2016