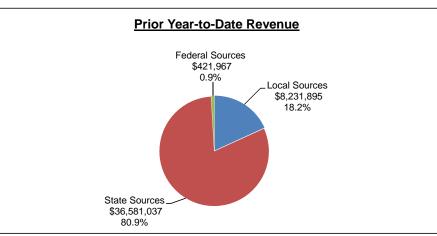

3

|                                          |                   |                    | Current Year  |                                          | Prior Year                 |                    |               |                                          |                            |  |
|------------------------------------------|-------------------|--------------------|---------------|------------------------------------------|----------------------------|--------------------|---------------|------------------------------------------|----------------------------|--|
|                                          | Adopted<br>Budget | Adjusted<br>Budget | YTD<br>Actual | Variance<br>Adjusted Budget<br>to Actual | % of<br>Adjusted<br>Budget | Adjusted<br>Budget | YTD<br>Actual | Variance<br>Adjusted Budget<br>to Actual | % of<br>Adjusted<br>Budget |  |
| Fund Balance Beginning Fund Balance      | \$ 22,222,28      | 88 \$ 22,222,288   | \$ 28,588,991 | \$ 6,366,703                             | 128.7%                     | \$ 20,197,137      | \$ 26,275,773 | \$ 6,078,636                             | 130.1%                     |  |
| Revenue                                  |                   |                    |               |                                          |                            |                    |               |                                          |                            |  |
| Local Sources                            |                   |                    |               |                                          |                            |                    |               |                                          |                            |  |
| Current Property Taxes                   | 150,057,39        | 9 150,057,399      | 903,084       | (149,154,315)                            |                            | 135,897,741        | 1,035,309     | (134,862,432)                            |                            |  |
| Budget Election Taxes                    | 67,194,83         |                    | 399,858       | (66,794,973)                             |                            | 65,992,842         | 530,120       | (65,462,722)                             |                            |  |
| Tax Credits and Abatements               | 1,810,98          | , ,                | 9,733         | (1,801,253)                              |                            | 1,505,300          | 21,512        | (1,483,788)                              |                            |  |
| Delinquent Property Taxes                | 200,00            |                    | 39,605        | (160,395)                                |                            | 200,000            | 63,560        | (136,440)                                |                            |  |
| Specific Ownership Taxes - Non-equalized | 6,253,86          |                    | 2,250,592     | (4,003,270)                              |                            | 4,482,539          | 2,128,841     | (2,353,698)                              |                            |  |
| Specific Ownership Taxes - Equalized     | 7,360,52          | 22 7,360,522       | 2,537,901     | (4,822,621)                              |                            | 7,100,966          | 2,400,607     | (4,700,359)                              |                            |  |
| Tuition                                  | 564,00            |                    | 225,184       | (338,816)                                |                            | 489,425            | 205,462       | (283,963)                                |                            |  |
| Interest on Investments                  | 20,00             |                    | 66,890        | 46,890                                   |                            | 20,000             | 17,797        | (2,203)                                  |                            |  |
| Miscellaneous Revenue                    | 563,18            | ,                  | 242,568       | (320,620)                                |                            | 215,000            | 122,347       | (92,653)                                 |                            |  |
| Services Provided to Charters            | 3,639,77          |                    | 1,516,572     | (2,123,205)                              |                            | 3,638,219          | 1,515,926     | (2,122,293)                              |                            |  |
| Grants Indirect Cost Reimbursement       | 510,00            | 510,000            | 309,328       | (200,672)                                |                            | 655,000            | 190,414       | (464,586)                                |                            |  |
|                                          |                   |                    |               |                                          |                            |                    |               |                                          |                            |  |
| Total Local Sources                      | 238,174,56        | 238,174,565        | 8,501,315     | (229,673,250)                            | 3.6%                       | 220,197,032        | 8,231,895     | (211,965,137)                            | 3.7%                       |  |
| State Sources                            |                   |                    |               |                                          |                            |                    |               |                                          |                            |  |
| School Finance Act - State Share         | 61,826,05         | 61,826,052         | 26,113,294    | (35,712,758)                             |                            | 71,670,965         | 29,892,741    | (41,778,224)                             |                            |  |
| Vocational Education Reimbursement       | 1,241,54          | , ,                | -             | (1,241,544)                              |                            | 1,003,276          | 2,134         | (1,001,142)                              |                            |  |
| Special Education Reimbursement          | 5,628,83          | 5,628,836          | 4,984,450     | (644,386)                                |                            | 5,326,615          | 4,975,952     | (350,663)                                |                            |  |
| ELPA Reimbursement                       | 1,043,66          | , ,                | 1,009,508     | (34,152)                                 |                            | 1,010,337          | 939,294       | (71,043)                                 |                            |  |
| Talented and Gifted Reimbursement        | 283,86            | 66 283,866         | 172,751       | (111,115)                                |                            | 289,632            | 170,320       | (119,312)                                |                            |  |
| READ Act                                 | 600,59            | 95 600,595         | 648,853       | 48,258                                   |                            | 747,836            | 600,596       | (147,240)                                |                            |  |
| CDE Audit Adjustments and Assessments    | (25,00            |                    | (9,160)       |                                          |                            | (25,000)           | -             | 25,000                                   |                            |  |
| Other State Revenue                      | 112,63            | 34 112,634         | -             | (112,634)                                |                            | 90,868             | -             | (90,868)                                 |                            |  |
| Total State Sources                      | 70,712,18         | 70,712,187         | 32,919,696    | (37,792,491)                             | 46.6%                      | 80,114,529         | 36,581,037    | (43,533,492)                             | 45.7%                      |  |
| Federal Sources                          |                   |                    |               |                                          |                            |                    |               |                                          |                            |  |
| Medicaid Reimbursements                  | 1,075,00          | 1,075,000          | 549,833       | (525,167)                                |                            | 1,075,000          | 421,967       | (653,033)                                |                            |  |
| Total Federal Sources                    | 1,075,00          | 1,075,000          | 549,833       | (525,167)                                | 51.1%                      | 1,075,000          | 421,967       | (653,033)                                | 39.3%                      |  |
| Total Revenues                           | 309,961,75        | 309,961,752        | 41,970,844    | (267,990,908)                            | 13.5%                      | 301,386,561        | 45,234,899    | (256,151,662)                            | 15.0%                      |  |
| Total Resources                          | \$ 332,184,04     | \$ 332,184,040     | \$ 70,559,835 | \$ (261,624,205)                         |                            | \$ 321,583,698     | \$ 71,510,672 | \$ (250,073,026)                         |                            |  |

### General Operating Fund Comparative of Current Year to Date Revenue and Expenditures to Prior Year For The Five Months Ended November 30, 2016