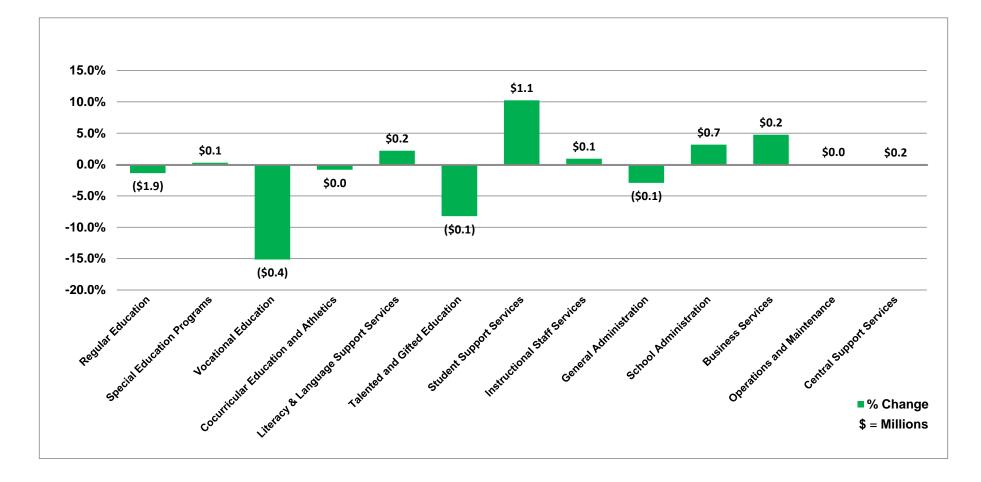

### General Operating Fund Percentage Change from Adopted to Adjusted Budget For The Ten Months Ended April 30, 2016

### General Operating Fund Pecentage of YTD Expenditures to Adjusted Budget For The Ten Months Ended April 30, 2016

| SRE                                  | Т  | otal Adjusted<br>Budget<br>in millions | Variance<br>Over/(Under)<br>in millions | SRE                          | То | tal Adjusted<br>Budget<br>in millions | Variance<br>Over/(Under)<br>in millions |
|--------------------------------------|----|----------------------------------------|-----------------------------------------|------------------------------|----|---------------------------------------|-----------------------------------------|
| Regular Education                    | \$ | 136.2                                  | (\$20.7)                                | Instructional Staff Services | \$ | 12.0                                  | (\$2.7)                                 |
| Special Education Programs           |    | 34.3                                   | (\$5.2)                                 | General Administration       |    | 3.8                                   | (\$0.9)                                 |
| Vocational Education                 |    | 2.3                                    | (\$0.4)                                 | School Administration        |    | 22.4                                  | (\$4.5)                                 |
| Cocurricular Education and Athletics |    | 1.2                                    | (\$0.3)                                 | Business Services            |    | 4.4                                   | (\$1.0)                                 |
| Literacy & Language Support Services |    | 7.0                                    | (\$0.7)                                 | Operations and Maintenance   |    | 23.4                                  | (\$5.2)                                 |
| Talented and Gifted Education        |    | 1.3                                    | (\$0.3)                                 | Central Support Services     |    | 11.0                                  | (\$2.1)                                 |
| Student Support Services             |    | 12.1                                   | (\$3.0)                                 |                              |    |                                       |                                         |