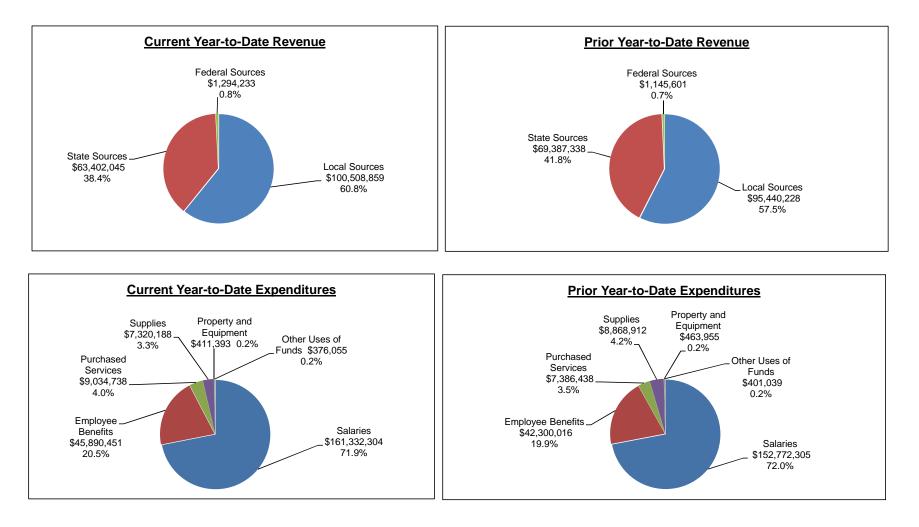

### General Operating Fund Comparative of Current Year to Date Revenue and Expenditures to Prior Year For The Ten Months Ended April 30, 2016

### General Operating Fund Schedule of Resources, Expenditures, Reserves and Transfers by Object For The Ten Months Ended April 30, 2016

|                                          |                   | (                  | Current Year   |                                          |                            |                    | Prior          | Year                                     |                            |
|------------------------------------------|-------------------|--------------------|----------------|------------------------------------------|----------------------------|--------------------|----------------|------------------------------------------|----------------------------|
|                                          | Adopted<br>Budget | Adjusted<br>Budget | YTD<br>Actual  | Variance<br>Adjusted Budget<br>to Actual | % of<br>Adjusted<br>Budget | Adjusted<br>Budget | YTD<br>Actual  | Variance<br>Adjusted Budget<br>to Actual | % of<br>Adjusted<br>Budget |
| Fund Balance<br>Beginning Fund Balance   | \$ 26,275,773     | \$ 26,275,773      | \$ 26,275,773  | \$-                                      | 100.0%                     | \$ 23,140,843      | \$ 23,140,843  | \$ -                                     | 100.0%                     |
| Revenue                                  |                   |                    |                |                                          |                            |                    |                |                                          |                            |
| Local Sources                            |                   |                    |                |                                          |                            |                    |                |                                          |                            |
| Current Property Taxes                   | 145,858,009       | 145,858,009        | 58,069,917     | (87,788,092)                             |                            | 123,955,611        | 52,676,156     | (71,279,455)                             |                            |
| Budget Election Taxes                    | 66,143,542        | 66,143,542         | 26,867,124     | (39,276,418)                             |                            | 63,671,929         | 27,008,978     | (36,662,951)                             |                            |
| Tax Credits and Abatements               | 1,810,986         | 1,810,986          | 736,155        | (1,074,831)                              |                            | 2,579,374          | 1,103,028      | (1,476,346)                              |                            |
| Delinquent Property Taxes                | 200,000           | 200,000            | 256,839        | 56,839                                   |                            | 200.000            | 410,213        | 210,213                                  |                            |
| Specific Ownership Taxes - Non-equalized | 6,253,862         | 6,253,862          | 4,785,098      | (1,468,764)                              |                            | 4,492,595          | 4,346,789      | (145,806)                                |                            |
| Specific Ownership Taxes - Equalized     | 7,146,138         | 7,146,138          | 5,395,962      | (1,750,176)                              |                            | 6,402,708          | 4,901,699      | (1,501,009)                              |                            |
| Tuition                                  | 514,275           | 514,275            | 386,429        | (1,730,170) (127,846)                    |                            | 443,685            | 365,654        | (1,301,003)<br>(78,031)                  |                            |
| Interest on Investments                  | 20,000            | 20,000             | 36,759         | 16,759                                   |                            | 20,000             | 12,857         | (7,143)                                  |                            |
| Miscellaneous Revenue                    | 559,000           | 559,000            | 396,684        | (162,316)                                |                            | 20,000             | 206,634        | (8,366)                                  |                            |
| Services Provided to Charters            | 3,744,628         | 3,744,628          | 3,120,523      | (624,105)                                |                            | 4,560,848          | 3,800,730      | (760,118)                                |                            |
| Grants Indirect Cost Reimbursement       | 655,000           | 655,000            | 457,369        | (197,631)                                |                            | 4,500,040          | 607,490        | (47,510)                                 |                            |
| Grants Indirect Cost Reinibursement      | 055,000           | 055,000            | 407,309        | (197,031)                                |                            | 055,000            | 607,490        | (47,510)                                 |                            |
| Total Local Sources                      | 232,905,440       | 232,905,440        | 100,508,859    | (132,396,581)                            | 43.2%                      | 207,196,750        | 95,440,228     | (111,756,522)                            | 46.1%                      |
| State Sources                            |                   |                    |                |                                          |                            |                    |                |                                          |                            |
| School Finance Act - State Share         | 60,614,978        | 60,614,978         | 54,726,651     | (5,888,327)                              |                            | 73,101,804         | 61,764,772     | (11,337,032)                             |                            |
| Vocational Education Reimbursement       | 1,241,544         | 1,241,544          | 1,036,753      | (204,791)                                |                            | 975,949            | 894,904        | (81,045)                                 |                            |
| Special Education Reimbursement          | 5,528,836         | 5,528,836          | 5,635,253      | 106,417                                  |                            | 5,181,532          | 4,776,501      | (405,031)                                |                            |
| ELPA Reimbursement                       | 1,043,660         | 1,043,660          | 1,029,141      | (14,519)                                 |                            | 1,000,000          | 1,009,685      | 9,685                                    |                            |
| Talented and Gifted Reimbursement        | 283,866           | 283,866            | 283,866        | (14,010)                                 |                            | 281,743            | 281,743        |                                          |                            |
| READ Act                                 | 600,595           | 600,595            | 600,595        | _                                        |                            | 747,836            | 747,836        |                                          |                            |
| CDE Audit Adjustments and Assessments    | (25,000)          | (25,000)           | 000,535        | 25,000                                   |                            | (150,000)          | (88,103)       | 61,897                                   |                            |
| Other State Revenue                      | 112,634           | 112,634            | 89,786         | (22,848)                                 |                            | 90,868             | (00,103)       | (90,868)                                 |                            |
| Total State Sources                      | 69,401,113        | 69,401,113         | 63,402,045     | (5,999,068)                              | 91.4%                      | 81,229,732         | 69.387.338     | (11,842,394)                             | 85.4%                      |
| Total State Sources                      | 09,401,113        | 09,401,113         | 03,402,043     | (3,999,000)                              | 91.470                     | 01,229,732         | 09,307,330     | (11,042,394)                             | 05.470                     |
| Federal Sources                          |                   |                    |                |                                          |                            |                    |                |                                          |                            |
| Medicaid Reimbursements                  | 1,075,000         | 1,075,000          | 1,294,233      | 219,233                                  |                            | 1,075,000          | 1,145,601      | 70,601                                   |                            |
| Total Federal Sources                    | 1,075,000         | 1,075,000          | 1,294,233      | 219,233                                  | 120.4%                     | 1,075,000          | 1,145,601      | 70,601                                   | 106.6%                     |
| Total Revenues                           | 303,381,553       | 303,381,553        | 165,205,137    | (138,176,416)                            | 54.5%                      | 289,501,482        | 165,973,167    | (123,528,315)                            | 57.3%                      |
| Total Resources                          | \$ 329,657,326    | \$ 329,657,326     | \$ 191,480,910 | \$ (138,176,416)                         |                            | \$ 312,642,325     | \$ 189,114,010 | \$ (123,528,315)                         |                            |

### General Operating Fund Schedule of Resources, Expenditures, Reserves and Transfers by Object For The Ten Months Ended April 30, 2016

|                             | (  |                   |    |                    | Curr | ent Year      |    |                                         |                            |                        | Prior             | Yea | ar                                      |                            |
|-----------------------------|----|-------------------|----|--------------------|------|---------------|----|-----------------------------------------|----------------------------|------------------------|-------------------|-----|-----------------------------------------|----------------------------|
|                             |    | Adopted<br>Budget |    | Adjusted<br>Budget |      | YTD<br>Actual | Ac | Variance<br>djusted Budget<br>to Actual | % of<br>Adjusted<br>Budget | <br>Adjusted<br>Budget | <br>YTD<br>Actual | A   | Variance<br>djusted Budget<br>to Actual | % of<br>Adjusted<br>Budget |
| Expenditures                |    |                   |    |                    |      |               |    |                                         |                            |                        |                   |     |                                         |                            |
| Salaries                    | \$ | 188,938,458       | \$ | 189,335,649        | \$ 1 | 61,332,304    | \$ | 28,003,345                              |                            | \$<br>178,726,095      | \$<br>152,772,305 | \$  | 25,953,790                              |                            |
| Employee Benefits           |    | 55,687,458        |    | 55,777,565         |      | 45,890,451    |    | 9,887,114                               |                            | <br>51,769,004         | 42,300,016        |     | 9,468,988                               |                            |
| Total Personnel             |    | 244,625,916       | :  | 245,113,214        | 2    | 207,222,755   |    | 37,890,459                              | 84.5%                      | 230,495,099            | 195,072,321       |     | 35,422,778                              | 84.6%                      |
| Purchased Services          |    | 12,272,436        |    | 12,517,855         |      | 9,034,738     |    | 3,483,117                               |                            | 11,268,310             | 7,386,438         |     | 3,881,872                               |                            |
| Supplies                    |    | 12.713.326        |    | 12,785,394         |      | 7,320,188     |    | 5,465,206                               |                            | 12,736,450             | 8,868,912         |     | 3,867,538                               |                            |
| Property and Equipment      |    | 510,992           |    | 942,764            |      | 411,393       |    | 531,371                                 |                            | 642,667                | 463,955           |     | 178,712                                 |                            |
| Other Uses of Funds         |    | 1,296,961         |    | 60,404             |      | 376,055       |    | (315,651)                               |                            | <br>258,186            | 401,039           |     | (142,853)                               |                            |
| Total Non-Personnel         |    | 26,793,715        |    | 26,306,417         |      | 17,142,374    |    | 9,164,043                               | 65.2%                      | 24,905,613             | 17,120,344        |     | 7,785,269                               | 68.7%                      |
| Total Expenditures          |    | 271,419,631       | :  | 271,419,631        | 2    | 224,365,129   |    | 47,054,502                              | 82.7%                      | <br>255,400,712        | 212,192,665       |     | 43,208,047                              | 83.1%                      |
| Reserves                    |    |                   |    |                    |      |               |    |                                         |                            |                        |                   |     |                                         |                            |
| Contingency Reserve         | \$ | 8,142,589         | \$ | 8,142,589          | \$   | -             | \$ | 8,142,589                               |                            | \$<br>7,662,021        | \$<br>-           | \$  | 7,662,021                               |                            |
| Tabor Reserve               |    | 8,142,589         |    | 8,142,589          |      | -             |    | 8,142,589                               |                            | 7,662,021              | -                 |     | 7,662,021                               |                            |
| Other GAAP Reserves         |    | -                 |    | -                  |      | -             |    | -                                       |                            | 120,000                | -                 |     | 120,000                                 |                            |
| Multi Year Contract Reserve |    | 120,000           |    | 120,000            |      | -             |    | 120,000                                 |                            | 120,000                | -                 |     | 120,000                                 |                            |
| Warehouse Reserve           |    | 550,000           |    | 550,000            |      | -             |    | 550,000                                 |                            | <br>550,000            | -                 |     | 550,000                                 |                            |
| Total Reserves              |    | 16,955,178        |    | 16,955,178         |      | -             |    | 16,955,178                              |                            | 16,114,042             | -                 |     | 16,114,042                              |                            |