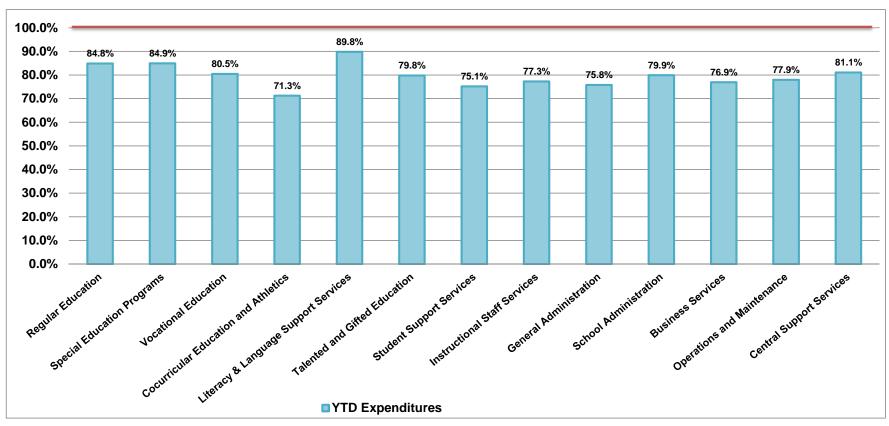

### General Operating Fund Pecentage of YTD Expenditures to Adjusted Budget For The Ten Months Ended April 30, 2016

| SRE                                  | Т  | otal Adjusted<br>Budget<br>in millions | Variance<br>Over/(Under)<br>in millions | SRE                          | То | tal Adjusted<br>Budget<br>in millions | Variance<br>Over/(Under)<br>in millions |
|--------------------------------------|----|----------------------------------------|-----------------------------------------|------------------------------|----|---------------------------------------|-----------------------------------------|
| Regular Education                    | \$ | 136.2                                  | (\$20.7)                                | Instructional Staff Services | \$ | 12.0                                  | (\$2.7)                                 |
| Special Education Programs           |    | 34.3                                   | (\$5.2)                                 | General Administration       |    | 3.8                                   | (\$0.9)                                 |
| Vocational Education                 |    | 2.3                                    | (\$0.4)                                 | School Administration        |    | 22.4                                  | (\$4.5)                                 |
| Cocurricular Education and Athletics |    | 1.2                                    | (\$0.3)                                 | Business Services            |    | 4.4                                   | (\$1.0)                                 |
| Literacy & Language Support Services |    | 7.0                                    | (\$0.7)                                 | Operations and Maintenance   |    | 23.4                                  | (\$5.2)                                 |
| Talented and Gifted Education        |    | 1.3                                    | (\$0.3)                                 | Central Support Services     |    | 11.0                                  | (\$2.1)                                 |
| Student Support Services             |    | 12.1                                   | (\$3.0)                                 |                              |    |                                       |                                         |