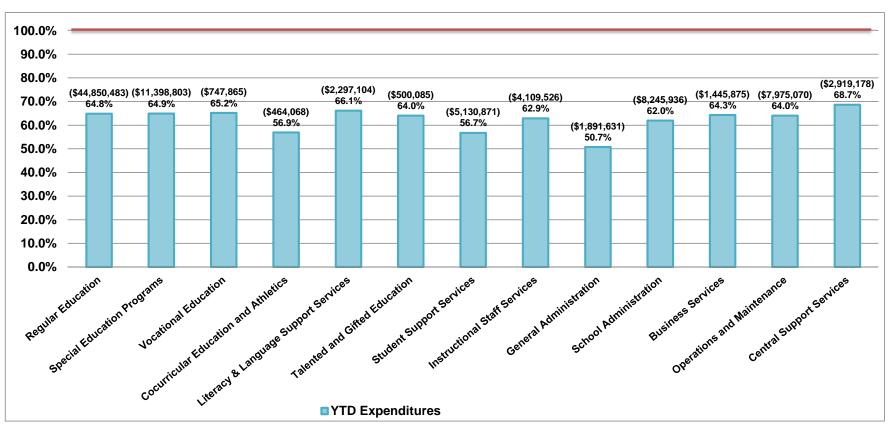

### General Operating Fund Pecentage of YTD Expenditures to Adjusted Budget For the Eight Months Ended February 28, 2015

| SRE                                  | То | otal Adjusted<br>Budget<br>in millions | Variance<br>Over/(Under)<br>in millions | SRE                          | Тс | otal Adjusted<br>Budget<br>in millions | Variance<br>Over/(Under)<br>in millions |
|--------------------------------------|----|----------------------------------------|-----------------------------------------|------------------------------|----|----------------------------------------|-----------------------------------------|
| Regular Education                    | \$ | 127.5                                  | (\$44.9)                                | Instructional Staff Services | \$ | 11.1                                   | (\$4.1)                                 |
| Special Education Programs           |    | 32.5                                   | (\$11.4)                                | General Administration       |    | 3.8                                    | (\$1.9)                                 |
| Vocational Education                 |    | 2.1                                    | (\$0.7)                                 | School Administration        |    | 21.7                                   | (\$8.2)                                 |
| Cocurricular Education and Athletics |    | 1.1                                    | (\$0.5)                                 | Business Services            |    | 4.0                                    | (\$1.4)                                 |
| Literacy & Language Support Services |    | 6.8                                    | (\$2.3)                                 | Operations and Maintenance   |    | 22.2                                   | (\$8.0)                                 |
| Talented and Gifted Education        |    | 1.4                                    | (\$0.5)                                 | Central Support Services     |    | 9.3                                    | (\$2.9)                                 |
| Student Support Services             |    | 11.9                                   | (\$5.1)                                 |                              |    |                                        | •                                       |