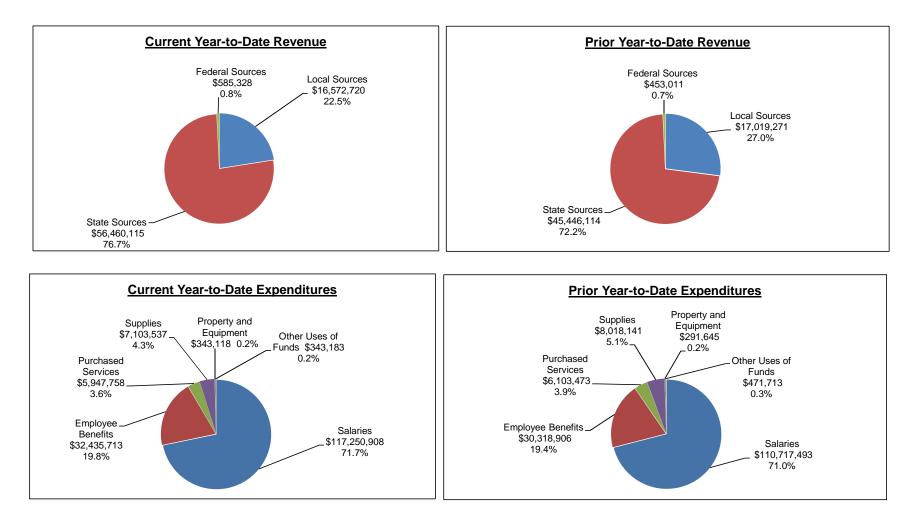

General Operating Fund Comparative of Current Year to Date Revenue and Expenditures to Prior Year For the Eight Months Ended February 28, 2015