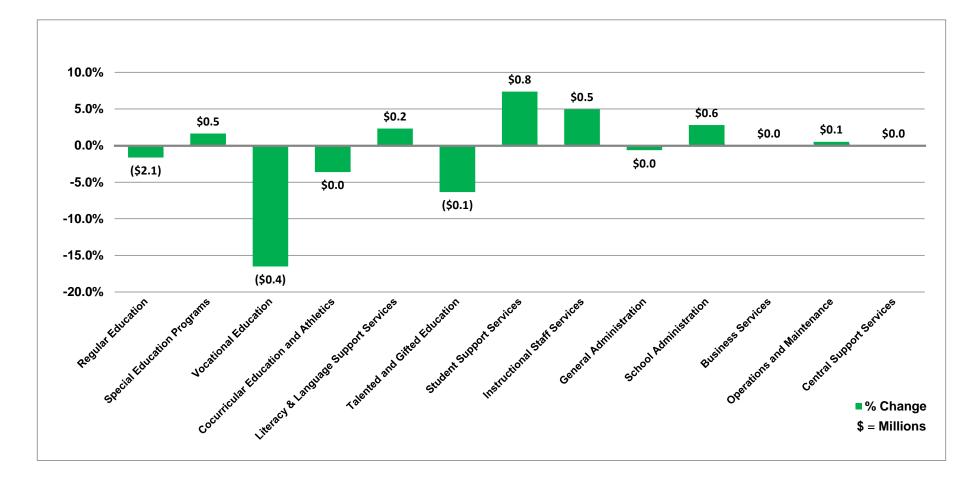

### General Operating Fund Percentage Change from Adopted to Adjusted Budget For the Eight Months Ended February 28, 2015