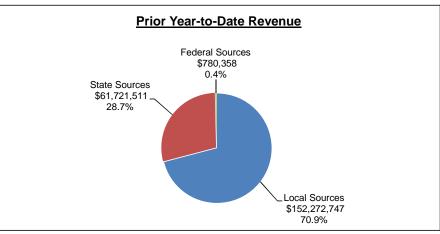

7/8/2015

|                                          | Current Year |                   |                     |   |                |    |                                         |                            |    |                    |    | Prior         | Yea | r                                      |                            |
|------------------------------------------|--------------|-------------------|---------------------|---|----------------|----|-----------------------------------------|----------------------------|----|--------------------|----|---------------|-----|----------------------------------------|----------------------------|
|                                          |              | Adopted<br>Budget | Adjusted<br>Budget  | _ | YTD<br>Actual  | A  | Variance<br>djusted Budget<br>to Actual | % of<br>Adjusted<br>Budget | _  | Adjusted<br>Budget | _  | YTD<br>Actual | Ad  | Variance<br>justed Budget<br>to Actual | % of<br>Adjusted<br>Budget |
| Fund Balance Beginning Fund Balance      | \$           | 23,140,843        | ¢ 22 140 942        | đ | \$ 23,140,843  | Ф  |                                         |                            | Φ  | 25,125,334         | \$ | 25,125,334    | Ф   |                                        |                            |
| Beginning Fund Balance                   | Φ            | 23,140,043        | <b>Ф</b> 23,140,643 | 4 | \$ 23,140,643  | Φ  | -                                       |                            | Φ  | 25,125,554         | Φ  | 25,125,554    | Φ   | -                                      |                            |
| Revenue                                  |              |                   |                     |   |                |    |                                         |                            |    |                    |    |               |     |                                        |                            |
| Local Sources                            |              |                   |                     |   |                |    |                                         |                            |    |                    |    |               |     |                                        |                            |
| Current Property Taxes                   |              | 123,955,611       | 122,510,075         |   | 88,529,100     |    | (33,980,975)                            |                            |    | 122,076,096        |    | 89,589,592    |     | (32,486,504)                           |                            |
| Budget Election Taxes                    |              | 63,671,929        | 63,671,929          |   | 45,580,275     |    | (18,091,654)                            |                            |    | 61,124,262         |    | 45,029,915    |     | (16,094,347)                           |                            |
| Tax Credits and Abatements               |              | 2,579,374         | 2,579,374           |   | 1,671,240      |    | (908,134)                               |                            |    | 2,405,300          |    | 1,750,683     |     | (654,617)                              |                            |
| Delinquent Property Taxes                |              | 200,000           | 200,000             |   | 425,122        |    | 225,122                                 |                            |    | 200,000            |    | 141,608       |     | (58,392)                               |                            |
| Specific Ownership Taxes - Non-equalized |              | 4,492,595         | 5,351,766           |   | 5,348,644      |    | (3,122)                                 |                            |    | 4,412,907          |    | 4,384,129     |     | (28,778)                               |                            |
| Specific Ownership Taxes - Equalized     |              | 6,402,708         | 6,034,970           |   | 6,031,450      |    | (3,520)                                 |                            |    | 6,186,191          |    | 6,054,274     |     | (131,917)                              |                            |
| Tuition                                  |              | 443,685           | 443,685             |   | 489,564        |    | 45,879                                  |                            |    | 271,000            |    | 406,401       |     | 135,401                                |                            |
| Interest on Investments                  |              | 20,000            | 20,000              |   | 14,130         |    | (5,870)                                 |                            |    | 40,000             |    | 14,910        |     | (25,090)                               |                            |
| Miscellaneous Revenue                    |              | 215,000           | 215,000             |   | 395,869        |    | 180,869                                 |                            |    | 215,000            |    | 268,088       |     | 53,088                                 |                            |
| Services Provided to Charters            |              | 4,560,848         | 4,560,848           |   | 4,180,804      |    | (380,044)                               |                            |    | 4,466,724          |    | 4,060,879     |     | (405,845)                              |                            |
| Grants Indirect Cost Reimbursement       |              | 655,000           | 655,000             |   | 684,775        |    | 29,775                                  |                            |    | 630,000            |    | 572,268       |     | (57,732)                               |                            |
| Total Local Sources                      | _            | 207,196,750       | 206,242,647         |   | 153,350,973    |    | (52,891,674)                            | 74.4%                      |    | 202,027,480        |    | 152,272,747   |     | (49,754,733)                           | 75.4%                      |
| State Sources                            |              |                   |                     |   |                |    |                                         |                            |    |                    |    |               |     |                                        |                            |
| School Finance Act - State Share         |              | 73,101,804        | 74,055,907          |   | 67,914,897     |    | (6,141,010)                             |                            |    | 60,645,728         |    | 54,823,367    |     | (5,822,361)                            |                            |
| Vocational Education Reimbursement       |              | 975,949           | 975,949             |   | 894,904        |    | (81,045)                                |                            |    | 937.000            |    | 760,590       |     | (176,410)                              |                            |
| Special Education Reimbursement          |              | 5,181,532         | 5,181,532           |   | 5,285,899      |    | 104,367                                 |                            |    | 5,175,489          |    | 5,262,699     |     | 87,210                                 |                            |
| ELPA Reimbursement                       |              | 1,000,000         | 1,000,000           |   | 1,009,685      |    | 9,685                                   |                            |    | 300,000            |    | 273,212       |     | (26,788)                               |                            |
| Talented and Gifted Reimbursement        |              | 281,743           | 281,743             |   | 281,743        |    | -                                       |                            |    | 274,565            |    | 273,555       |     | (1,010)                                |                            |
| READ Act                                 |              | 747,836           | 747,836             |   | 747,836        |    | _                                       |                            |    | 328,088            |    | 328,088       |     | (1,010)                                |                            |
| CDE Audit Adjustments and Assessments    |              | (150,000)         | •                   |   | (88,103)       |    | 61,897                                  |                            |    | (25,000)           |    | -             |     | 25,000                                 |                            |
| Other State Revenue                      |              | 90,868            | 90,868              |   | (00,100)       |    | (90,868)                                |                            |    | 123,825            |    | -             |     | (123,825)                              |                            |
| Total State Sources                      |              | 81,229,732        | 82,183,835          |   | 76,046,861     |    | (6,136,974)                             | 92.5%                      |    | 67,759,695         |    | 61,721,511    |     | (6,038,184)                            | 91.1%                      |
| Federal Sources                          |              |                   |                     |   |                |    |                                         |                            |    |                    |    |               |     |                                        |                            |
| Medicaid Reimbursements                  |              | 1,075,000         | 1,075,000           |   | 1,322,561      |    | 247,561                                 |                            |    | 1,075,000          |    | 780,358       |     | (294,642)                              |                            |
| Total Federal Sources                    |              | 1,075,000         | 1,075,000           |   | 1,322,561      |    | 247,561                                 | 123.0%                     |    | 1,075,000          |    | 780,358       |     | (294,642)                              | 72.6%                      |
| Total Bossesses                          |              | 000 504 400       | 000 504 400         |   | 000 700 005    |    | (50.704.007)                            | 70.70                      |    | 070 000 475        |    | 044774040     |     | (50,007,550)                           | 70.064                     |
| Total Revenues                           |              | 289,501,482       | 289,501,482         |   | 230,720,395    |    | (58,781,087)                            | 79.7%                      |    | 270,862,175        |    | 214,774,616   |     | (56,087,559)                           | 79.3%                      |
| Total Resources                          | \$           | 312,642,325       | \$ 312,642,325      | 9 | \$ 253,861,238 | \$ | (58,781,087)                            |                            | \$ | 295,987,509        | \$ | 239,899,950   | \$  | (56,087,559)                           | 81.1%                      |

|                                      |                       |                    | Cur | rent Year     |    |                                         |                            | Prior              | Year           |     |                                        |                            |
|--------------------------------------|-----------------------|--------------------|-----|---------------|----|-----------------------------------------|----------------------------|--------------------|----------------|-----|----------------------------------------|----------------------------|
|                                      | <br>Adopted<br>Budget | Adjusted<br>Budget |     | YTD<br>Actual | Ad | Variance<br>ljusted Budget<br>to Actual | % of<br>Adjusted<br>Budget | Adjusted<br>Budget | YTD<br>Actual  | Ad, | Variance<br>justed Budget<br>to Actual | % of<br>Adjusted<br>Budget |
| Fund Balance                         |                       |                    |     |               |    |                                         |                            |                    |                |     |                                        |                            |
| Beginning Fund Balance               | \$<br>23,140,843      | \$<br>23,140,843   | \$  | 23,140,843    | \$ | -                                       |                            | \$ 25,125,334      | \$ 25,125,334  | \$  | -                                      |                            |
| Revenue                              |                       |                    |     |               |    |                                         |                            |                    |                |     |                                        |                            |
| Local Sources                        | 207,196,750           | 206,242,647        |     | 153,350,973   |    | (52,891,674)                            |                            | 202,027,480        | 152,272,747    |     | (49,754,733)                           |                            |
| State Sources                        | 81,229,732            | 82,183,835         |     | 76,046,861    |    | (6,136,974)                             |                            | 67,759,695         | 61,721,511     |     | (6,038,184)                            |                            |
| Federal Sources                      | 1,075,000             | 1,075,000          |     | 1,322,561     |    | 247,561                                 |                            | 1,075,000          | 780,358        |     | (294,642)                              |                            |
| Total Revenue                        | <br>289,501,482       | 289,501,482        |     | 230,720,395   |    | (58,781,087)                            | 79.7%                      | 270,862,175        | 214,774,616    |     | (56,087,559)                           | 79.3%                      |
| Total Resources                      | \$<br>312,642,325     | \$<br>312,642,325  | \$  | 253,861,238   | \$ | (58,781,087)                            |                            | \$ 295,987,509     | \$ 239,899,950 | \$  | (56,087,559)                           |                            |
| Expenditures                         |                       |                    |     |               |    |                                         |                            |                    |                |     |                                        |                            |
| Regular Education                    | \$<br>129,641,973     | \$<br>127,958,729  | \$  | 121,606,369   | \$ | 6,352,360                               |                            | \$ 122,977,688     | \$ 110,386,808 | \$  | 12,590,880                             |                            |
| Special Education Programs           | 31,974,295            | 32,508,027         |     | 31,250,717    |    | 1,257,310                               |                            | 29,341,708         | 26,879,442     |     | 2,462,266                              |                            |
| Vocational Education                 | 2,572,932             | 2,147,695          |     | 1,990,700     |    | 156,995                                 |                            | 2,209,375          | 1,895,978      |     | 313,397                                |                            |
| Cocurricular Education and Athletics | 1,117,442             | 1,081,073          |     | 947,887       |    | 133,186                                 |                            | 1,069,266          | 915,360        |     | 153,906                                |                            |
| Literacy & Language Support Services | 6,625,089             | 6,778,878          |     | 6,589,225     |    | 189,653                                 |                            | 6,535,612          | 5,935,417      |     | 600,195                                |                            |
| Talented and Gifted Education        | 1,484,670             | 1,389,938          |     | 1,340,888     |    | 49,050                                  |                            | 1,489,792          | 1,223,446      |     | 266,346                                |                            |
| Student Support Services             | 11,047,365            | 11,472,575         |     | 9,821,495     |    | 1,651,080                               |                            | 11,952,421         | 9,775,495      |     | 2,176,926                              |                            |
| Instructional Staff Services         | 10,544,864            | 11,091,968         |     | 9,911,991     |    | 1,179,977                               |                            | 10,121,097         | 8,420,104      |     | 1,700,993                              |                            |
| General Administration               | 3,865,095             | 3,690,685          |     | 3,005,962     |    | 684,723                                 |                            | 2,840,920          | 2,556,645      |     | 284,275                                |                            |
| School Administration                | 21,089,322            | 21,682,347         |     | 19,161,616    |    | 2,520,731                               |                            | 20,100,074         | 17,586,129     |     | 2,513,945                              |                            |
| Business Services                    | 4,047,840             | 4,047,840          |     | 3,491,135     |    | 556,705                                 |                            | 4,146,562          | 3,365,574      |     | 780,988                                |                            |
| Operations and Maintenance           | 22,048,684            | 22,162,413         |     | 19,624,050    |    | 2,538,363                               |                            | 21,197,793         | 19,242,120     |     | 1,955,673                              |                            |
| Central Support Services             | <br>9,341,141         | 9,388,544          |     | 8,497,364     |    | 891,180                                 |                            | 8,803,572          | 7,747,645      |     | 1,055,927                              |                            |
| Total Expenditures                   | 255,400,712           | 255,400,712        |     | 237,239,399   |    | 18,161,313                              | 92.9%                      | 242,785,880        | 215,930,163    |     | 26,855,717                             | 88.9%                      |
| Reserves                             | 16,114,042            | 16,114,042         |     | -             |    | 16,114,042                              |                            | 15,093,259         | -              |     | 15,093,259                             |                            |