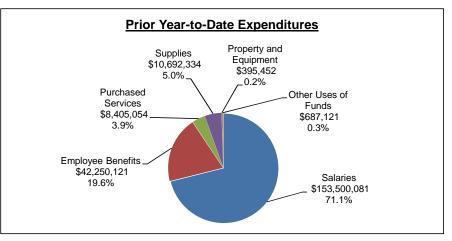

|                                                                                                     |                                                               |      | (                                                       | Curre | ent Year                                     |    |                                                         |                            |                                                              | Prior                                         | Yea | ar                                                     |                            |
|-----------------------------------------------------------------------------------------------------|---------------------------------------------------------------|------|---------------------------------------------------------|-------|----------------------------------------------|----|---------------------------------------------------------|----------------------------|--------------------------------------------------------------|-----------------------------------------------|-----|--------------------------------------------------------|----------------------------|
|                                                                                                     | <br>Adopted<br>Budget                                         |      | Adjusted<br>Budget                                      |       | YTD<br>Actual                                | Ad | Variance<br>djusted Budget<br>to Actual                 | % of<br>Adjusted<br>Budget | <br>Adjusted<br>Budget                                       | YTD<br>Actual                                 | Ac  | Variance<br>djusted Budget<br>to Actual                | % of<br>Adjusted<br>Budget |
| Expenditures                                                                                        |                                                               |      |                                                         |       |                                              |    |                                                         |                            |                                                              |                                               |     |                                                        |                            |
| Salaries<br>Employee Benefits                                                                       | \$<br>178,492,121<br>51,400,927                               | \$ ^ | 178,735,494<br>51,766,511                               | *     | 70,899,783<br>47,308,635                     | \$ | 7,835,711<br>4,457,876                                  |                            | \$<br>169,818,608<br>47,601,687                              | \$<br>153,500,081<br>42,250,121               | \$  | 16,318,527<br>5,351,566                                |                            |
| Total Personnel                                                                                     | 229,893,048                                                   | 2    | 230,502,005                                             | 2     | 18,208,418                                   |    | 12,293,587                                              | 94.7%                      | 217,420,295                                                  | 195,750,202                                   |     | 21,670,093                                             | 90.0%                      |
| Purchased Services Supplies Property and Equipment Other Uses of Funds                              | 12,360,143<br>12,162,638<br>558,757<br>426,126                |      | 11,286,502<br>12,714,419<br>643,667<br>254,119          |       | 8,382,801<br>9,677,375<br>526,026<br>444,779 |    | 2,903,701<br>3,037,044<br>117,641<br>(190,660)          |                            | 10,594,263<br>14,058,755<br>510,623<br>201,944               | 8,405,054<br>10,692,334<br>395,452<br>687,121 |     | 2,189,209<br>3,366,421<br>115,171<br>(485,177)         |                            |
| Total Non-Personnel                                                                                 | <br>25,507,664                                                |      | 24,898,707                                              | •     | 19,030,981                                   |    | 5,867,726                                               | 76.4%                      | 25,365,585                                                   | 20,179,961                                    |     | 5,185,624                                              | 79.6%                      |
| Total Expenditures                                                                                  | <br>255,400,712                                               | 2    | 255,400,712                                             | 23    | 37,239,399                                   |    | 18,161,313                                              | 92.9%                      | <br>242,785,880                                              | 215,930,163                                   |     | 26,855,717                                             | 88.9%                      |
| Reserves                                                                                            |                                                               |      |                                                         |       |                                              |    |                                                         |                            |                                                              |                                               |     |                                                        |                            |
| Contingency Reserve Tabor Reserve Other GAAP Reserves Multi Year Contract Reserve Warehouse Reserve | \$<br>7,662,021<br>7,662,021<br>120,000<br>120,000<br>550,000 | \$   | 7,662,021<br>7,662,021<br>120,000<br>120,000<br>550,000 | \$    | -<br>-<br>-<br>-                             | \$ | 7,662,021<br>7,662,021<br>120,000<br>120,000<br>550,000 |                            | \$<br>7,283,576<br>7,283,576<br>30,000<br>120,000<br>376,107 | \$<br>-<br>-<br>-<br>-                        | \$  | 7,283,576<br>7,283,576<br>30,000<br>120,000<br>376,107 |                            |
| Total Reserves                                                                                      | 16,114,042                                                    |      | 16,114,042                                              |       | -                                            |    | 16,114,042                                              |                            | 15,093,259                                                   | -                                             |     | 15,093,259                                             |                            |