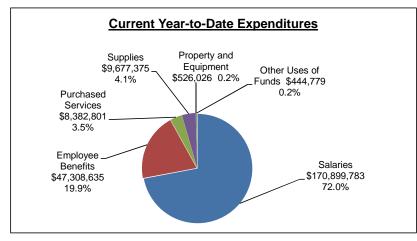

|                                                                                                     |                                                               |      | (                                                       | Curre | ent Year                                     |    |                                                         |                            |                                                              | Prior                                         | Yea | ar                                                     |                            |
|-----------------------------------------------------------------------------------------------------|---------------------------------------------------------------|------|---------------------------------------------------------|-------|----------------------------------------------|----|---------------------------------------------------------|----------------------------|--------------------------------------------------------------|-----------------------------------------------|-----|--------------------------------------------------------|----------------------------|
|                                                                                                     | <br>Adopted<br>Budget                                         |      | Adjusted<br>Budget                                      |       | YTD<br>Actual                                | Ad | Variance<br>djusted Budget<br>to Actual                 | % of<br>Adjusted<br>Budget | <br>Adjusted<br>Budget                                       | YTD<br>Actual                                 | Ac  | Variance<br>djusted Budget<br>to Actual                | % of<br>Adjusted<br>Budget |
| Expenditures                                                                                        |                                                               |      |                                                         |       |                                              |    |                                                         |                            |                                                              |                                               |     |                                                        |                            |
| Salaries<br>Employee Benefits                                                                       | \$<br>178,492,121<br>51,400,927                               | \$ ^ | 178,735,494<br>51,766,511                               | *     | 70,899,783<br>47,308,635                     | \$ | 7,835,711<br>4,457,876                                  |                            | \$<br>169,818,608<br>47,601,687                              | \$<br>153,500,081<br>42,250,121               | \$  | 16,318,527<br>5,351,566                                |                            |
| Total Personnel                                                                                     | 229,893,048                                                   | 2    | 230,502,005                                             | 2     | 18,208,418                                   |    | 12,293,587                                              | 94.7%                      | 217,420,295                                                  | 195,750,202                                   |     | 21,670,093                                             | 90.0%                      |
| Purchased Services Supplies Property and Equipment Other Uses of Funds                              | 12,360,143<br>12,162,638<br>558,757<br>426,126                |      | 11,286,502<br>12,714,419<br>643,667<br>254,119          |       | 8,382,801<br>9,677,375<br>526,026<br>444,779 |    | 2,903,701<br>3,037,044<br>117,641<br>(190,660)          |                            | 10,594,263<br>14,058,755<br>510,623<br>201,944               | 8,405,054<br>10,692,334<br>395,452<br>687,121 |     | 2,189,209<br>3,366,421<br>115,171<br>(485,177)         |                            |
| Total Non-Personnel                                                                                 | <br>25,507,664                                                |      | 24,898,707                                              | •     | 19,030,981                                   |    | 5,867,726                                               | 76.4%                      | 25,365,585                                                   | 20,179,961                                    |     | 5,185,624                                              | 79.6%                      |
| Total Expenditures                                                                                  | <br>255,400,712                                               | 2    | 255,400,712                                             | 23    | 37,239,399                                   |    | 18,161,313                                              | 92.9%                      | <br>242,785,880                                              | 215,930,163                                   |     | 26,855,717                                             | 88.9%                      |
| Reserves                                                                                            |                                                               |      |                                                         |       |                                              |    |                                                         |                            |                                                              |                                               |     |                                                        |                            |
| Contingency Reserve Tabor Reserve Other GAAP Reserves Multi Year Contract Reserve Warehouse Reserve | \$<br>7,662,021<br>7,662,021<br>120,000<br>120,000<br>550,000 | \$   | 7,662,021<br>7,662,021<br>120,000<br>120,000<br>550,000 | \$    | -<br>-<br>-<br>-                             | \$ | 7,662,021<br>7,662,021<br>120,000<br>120,000<br>550,000 |                            | \$<br>7,283,576<br>7,283,576<br>30,000<br>120,000<br>376,107 | \$<br>-<br>-<br>-<br>-                        | \$  | 7,283,576<br>7,283,576<br>30,000<br>120,000<br>376,107 |                            |
| Total Reserves                                                                                      | 16,114,042                                                    |      | 16,114,042                                              |       | -                                            |    | 16,114,042                                              |                            | 15,093,259                                                   | -                                             |     | 15,093,259                                             |                            |