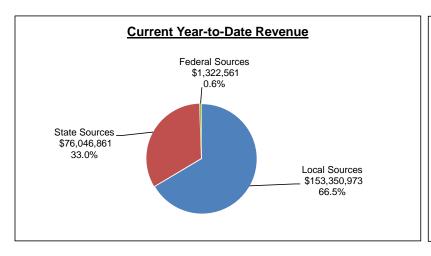

7/8/2015

|                                          | Current Year |                   |                     |   |                |    |                                         |                            |    |                    |    | Prior         | Yea | r                                      |                            |
|------------------------------------------|--------------|-------------------|---------------------|---|----------------|----|-----------------------------------------|----------------------------|----|--------------------|----|---------------|-----|----------------------------------------|----------------------------|
|                                          |              | Adopted<br>Budget | Adjusted<br>Budget  | _ | YTD<br>Actual  | A  | Variance<br>djusted Budget<br>to Actual | % of<br>Adjusted<br>Budget | _  | Adjusted<br>Budget | _  | YTD<br>Actual | Ad  | Variance<br>justed Budget<br>to Actual | % of<br>Adjusted<br>Budget |
| Fund Balance Beginning Fund Balance      | \$           | 23,140,843        | ¢ 22 140 942        | đ | \$ 23,140,843  | Ф  |                                         |                            | Φ  | 25,125,334         | \$ | 25,125,334    | Ф   |                                        |                            |
| Beginning Fund Balance                   | Φ            | 23,140,043        | <b>Ф</b> 23,140,643 | 4 | \$ 23,140,643  | Φ  | -                                       |                            | Φ  | 25,125,554         | Φ  | 25,125,554    | Φ   | -                                      |                            |
| Revenue                                  |              |                   |                     |   |                |    |                                         |                            |    |                    |    |               |     |                                        |                            |
| Local Sources                            |              |                   |                     |   |                |    |                                         |                            |    |                    |    |               |     |                                        |                            |
| Current Property Taxes                   |              | 123,955,611       | 122,510,075         |   | 88,529,100     |    | (33,980,975)                            |                            |    | 122,076,096        |    | 89,589,592    |     | (32,486,504)                           |                            |
| Budget Election Taxes                    |              | 63,671,929        | 63,671,929          |   | 45,580,275     |    | (18,091,654)                            |                            |    | 61,124,262         |    | 45,029,915    |     | (16,094,347)                           |                            |
| Tax Credits and Abatements               |              | 2,579,374         | 2,579,374           |   | 1,671,240      |    | (908,134)                               |                            |    | 2,405,300          |    | 1,750,683     |     | (654,617)                              |                            |
| Delinquent Property Taxes                |              | 200,000           | 200,000             |   | 425,122        |    | 225,122                                 |                            |    | 200,000            |    | 141,608       |     | (58,392)                               |                            |
| Specific Ownership Taxes - Non-equalized |              | 4,492,595         | 5,351,766           |   | 5,348,644      |    | (3,122)                                 |                            |    | 4,412,907          |    | 4,384,129     |     | (28,778)                               |                            |
| Specific Ownership Taxes - Equalized     |              | 6,402,708         | 6,034,970           |   | 6,031,450      |    | (3,520)                                 |                            |    | 6,186,191          |    | 6,054,274     |     | (131,917)                              |                            |
| Tuition                                  |              | 443,685           | 443,685             |   | 489,564        |    | 45,879                                  |                            |    | 271,000            |    | 406,401       |     | 135,401                                |                            |
| Interest on Investments                  |              | 20,000            | 20,000              |   | 14,130         |    | (5,870)                                 |                            |    | 40,000             |    | 14,910        |     | (25,090)                               |                            |
| Miscellaneous Revenue                    |              | 215,000           | 215,000             |   | 395,869        |    | 180,869                                 |                            |    | 215,000            |    | 268,088       |     | 53,088                                 |                            |
| Services Provided to Charters            |              | 4,560,848         | 4,560,848           |   | 4,180,804      |    | (380,044)                               |                            |    | 4,466,724          |    | 4,060,879     |     | (405,845)                              |                            |
| Grants Indirect Cost Reimbursement       |              | 655,000           | 655,000             |   | 684,775        |    | 29,775                                  |                            |    | 630,000            |    | 572,268       |     | (57,732)                               |                            |
| Total Local Sources                      | _            | 207,196,750       | 206,242,647         |   | 153,350,973    |    | (52,891,674)                            | 74.4%                      |    | 202,027,480        |    | 152,272,747   |     | (49,754,733)                           | 75.4%                      |
| State Sources                            |              |                   |                     |   |                |    |                                         |                            |    |                    |    |               |     |                                        |                            |
| School Finance Act - State Share         |              | 73,101,804        | 74,055,907          |   | 67,914,897     |    | (6,141,010)                             |                            |    | 60,645,728         |    | 54,823,367    |     | (5,822,361)                            |                            |
| Vocational Education Reimbursement       |              | 975,949           | 975,949             |   | 894,904        |    | (81,045)                                |                            |    | 937.000            |    | 760,590       |     | (176,410)                              |                            |
| Special Education Reimbursement          |              | 5,181,532         | 5,181,532           |   | 5,285,899      |    | 104,367                                 |                            |    | 5,175,489          |    | 5,262,699     |     | 87,210                                 |                            |
| ELPA Reimbursement                       |              | 1,000,000         | 1,000,000           |   | 1,009,685      |    | 9,685                                   |                            |    | 300,000            |    | 273,212       |     | (26,788)                               |                            |
| Talented and Gifted Reimbursement        |              | 281,743           | 281,743             |   | 281,743        |    | -                                       |                            |    | 274,565            |    | 273,555       |     | (1,010)                                |                            |
| READ Act                                 |              | 747,836           | 747,836             |   | 747,836        |    | _                                       |                            |    | 328,088            |    | 328,088       |     | (1,010)                                |                            |
| CDE Audit Adjustments and Assessments    |              | (150,000)         | •                   |   | (88,103)       |    | 61,897                                  |                            |    | (25,000)           |    | -             |     | 25,000                                 |                            |
| Other State Revenue                      |              | 90,868            | 90,868              |   | (00,100)       |    | (90,868)                                |                            |    | 123,825            |    | -             |     | (123,825)                              |                            |
| Total State Sources                      |              | 81,229,732        | 82,183,835          |   | 76,046,861     |    | (6,136,974)                             | 92.5%                      |    | 67,759,695         |    | 61,721,511    |     | (6,038,184)                            | 91.1%                      |
| Federal Sources                          |              |                   |                     |   |                |    |                                         |                            |    |                    |    |               |     |                                        |                            |
| Medicaid Reimbursements                  |              | 1,075,000         | 1,075,000           |   | 1,322,561      |    | 247,561                                 |                            |    | 1,075,000          |    | 780,358       |     | (294,642)                              |                            |
| Total Federal Sources                    |              | 1,075,000         | 1,075,000           |   | 1,322,561      |    | 247,561                                 | 123.0%                     |    | 1,075,000          |    | 780,358       |     | (294,642)                              | 72.6%                      |
| Total Bossesses                          |              | 000 504 400       | 000 504 400         |   | 000 700 005    |    | (50.704.007)                            | 70.70                      |    | 070 000 475        |    | 044774040     |     | (50,007,550)                           | 70.064                     |
| Total Revenues                           |              | 289,501,482       | 289,501,482         |   | 230,720,395    |    | (58,781,087)                            | 79.7%                      |    | 270,862,175        |    | 214,774,616   |     | (56,087,559)                           | 79.3%                      |
| Total Resources                          | \$           | 312,642,325       | \$ 312,642,325      | 9 | \$ 253,861,238 | \$ | (58,781,087)                            |                            | \$ | 295,987,509        | \$ | 239,899,950   | \$  | (56,087,559)                           | 81.1%                      |

|                                      |                       |                    | Cur | rent Year     |    |                                         |                            | Prior              | Year           |     |                                        |                            |
|--------------------------------------|-----------------------|--------------------|-----|---------------|----|-----------------------------------------|----------------------------|--------------------|----------------|-----|----------------------------------------|----------------------------|
|                                      | <br>Adopted<br>Budget | Adjusted<br>Budget |     | YTD<br>Actual | Ad | Variance<br>ljusted Budget<br>to Actual | % of<br>Adjusted<br>Budget | Adjusted<br>Budget | YTD<br>Actual  | Ad, | Variance<br>justed Budget<br>to Actual | % of<br>Adjusted<br>Budget |
| Fund Balance                         |                       |                    |     |               |    |                                         |                            |                    |                |     |                                        |                            |
| Beginning Fund Balance               | \$<br>23,140,843      | \$<br>23,140,843   | \$  | 23,140,843    | \$ | -                                       |                            | \$ 25,125,334      | \$ 25,125,334  | \$  | -                                      |                            |
| Revenue                              |                       |                    |     |               |    |                                         |                            |                    |                |     |                                        |                            |
| Local Sources                        | 207,196,750           | 206,242,647        |     | 153,350,973   |    | (52,891,674)                            |                            | 202,027,480        | 152,272,747    |     | (49,754,733)                           |                            |
| State Sources                        | 81,229,732            | 82,183,835         |     | 76,046,861    |    | (6,136,974)                             |                            | 67,759,695         | 61,721,511     |     | (6,038,184)                            |                            |
| Federal Sources                      | 1,075,000             | 1,075,000          |     | 1,322,561     |    | 247,561                                 |                            | 1,075,000          | 780,358        |     | (294,642)                              |                            |
| Total Revenue                        | <br>289,501,482       | 289,501,482        |     | 230,720,395   |    | (58,781,087)                            | 79.7%                      | 270,862,175        | 214,774,616    |     | (56,087,559)                           | 79.3%                      |
| Total Resources                      | \$<br>312,642,325     | \$<br>312,642,325  | \$  | 253,861,238   | \$ | (58,781,087)                            |                            | \$ 295,987,509     | \$ 239,899,950 | \$  | (56,087,559)                           |                            |
| Expenditures                         |                       |                    |     |               |    |                                         |                            |                    |                |     |                                        |                            |
| Regular Education                    | \$<br>129,641,973     | \$<br>127,958,729  | \$  | 121,606,369   | \$ | 6,352,360                               |                            | \$ 122,977,688     | \$ 110,386,808 | \$  | 12,590,880                             |                            |
| Special Education Programs           | 31,974,295            | 32,508,027         |     | 31,250,717    |    | 1,257,310                               |                            | 29,341,708         | 26,879,442     |     | 2,462,266                              |                            |
| Vocational Education                 | 2,572,932             | 2,147,695          |     | 1,990,700     |    | 156,995                                 |                            | 2,209,375          | 1,895,978      |     | 313,397                                |                            |
| Cocurricular Education and Athletics | 1,117,442             | 1,081,073          |     | 947,887       |    | 133,186                                 |                            | 1,069,266          | 915,360        |     | 153,906                                |                            |
| Literacy & Language Support Services | 6,625,089             | 6,778,878          |     | 6,589,225     |    | 189,653                                 |                            | 6,535,612          | 5,935,417      |     | 600,195                                |                            |
| Talented and Gifted Education        | 1,484,670             | 1,389,938          |     | 1,340,888     |    | 49,050                                  |                            | 1,489,792          | 1,223,446      |     | 266,346                                |                            |
| Student Support Services             | 11,047,365            | 11,472,575         |     | 9,821,495     |    | 1,651,080                               |                            | 11,952,421         | 9,775,495      |     | 2,176,926                              |                            |
| Instructional Staff Services         | 10,544,864            | 11,091,968         |     | 9,911,991     |    | 1,179,977                               |                            | 10,121,097         | 8,420,104      |     | 1,700,993                              |                            |
| General Administration               | 3,865,095             | 3,690,685          |     | 3,005,962     |    | 684,723                                 |                            | 2,840,920          | 2,556,645      |     | 284,275                                |                            |
| School Administration                | 21,089,322            | 21,682,347         |     | 19,161,616    |    | 2,520,731                               |                            | 20,100,074         | 17,586,129     |     | 2,513,945                              |                            |
| Business Services                    | 4,047,840             | 4,047,840          |     | 3,491,135     |    | 556,705                                 |                            | 4,146,562          | 3,365,574      |     | 780,988                                |                            |
| Operations and Maintenance           | 22,048,684            | 22,162,413         |     | 19,624,050    |    | 2,538,363                               |                            | 21,197,793         | 19,242,120     |     | 1,955,673                              |                            |
| Central Support Services             | <br>9,341,141         | 9,388,544          |     | 8,497,364     |    | 891,180                                 |                            | 8,803,572          | 7,747,645      |     | 1,055,927                              |                            |
| Total Expenditures                   | 255,400,712           | 255,400,712        |     | 237,239,399   |    | 18,161,313                              | 92.9%                      | 242,785,880        | 215,930,163    |     | 26,855,717                             | 88.9%                      |
| Reserves                             | 16,114,042            | 16,114,042         |     | -             |    | 16,114,042                              |                            | 15,093,259         | -              |     | 15,093,259                             |                            |