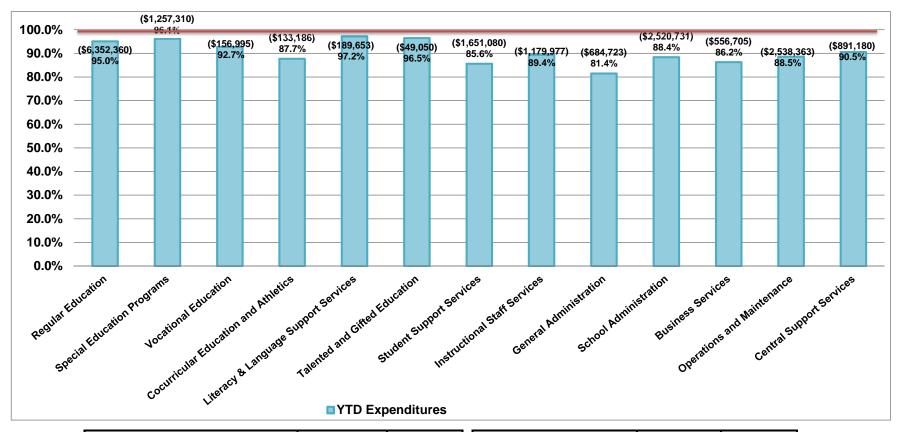

## General Operating Fund Pecentage of YTD Expenditures to Adjusted Budget For the Eleven Months Ended May 31, 2015

| SRE                                  | То | otal Adjusted<br>Budget<br>in millions | Variance<br>Over/(Under)<br>in millions |
|--------------------------------------|----|----------------------------------------|-----------------------------------------|
| Regular Education                    | \$ | 128.0                                  | (\$6.4)                                 |
| Special Education Programs           |    | 32.5                                   | (\$1.3)                                 |
| Vocational Education                 |    | 2.1                                    | (\$0.2)                                 |
| Cocurricular Education and Athletics |    | 1.1                                    | (\$0.1)                                 |
| Literacy & Language Support Services |    | 6.8                                    | (\$0.2)                                 |
| Talented and Gifted Education        |    | 1.4                                    | \$0.0                                   |
| Student Support Services             |    | 11.5                                   | (\$1.7)                                 |

| SRE                          | Total Adjusted Budget in millions | Variance<br>Over/(Under)<br>in millions |
|------------------------------|-----------------------------------|-----------------------------------------|
| Instructional Staff Services | \$ 11.1                           | (\$1.2)                                 |
| General Administration       | 3.7                               | (\$0.7)                                 |
| School Administration        | 21.7                              | (\$2.5)                                 |
| Business Services            | 4.0                               | (\$0.6)                                 |
| Operations and Maintenance   | 22.2                              | (\$2.5)                                 |
| Central Support Services     | 9.4                               | (\$0.9)                                 |