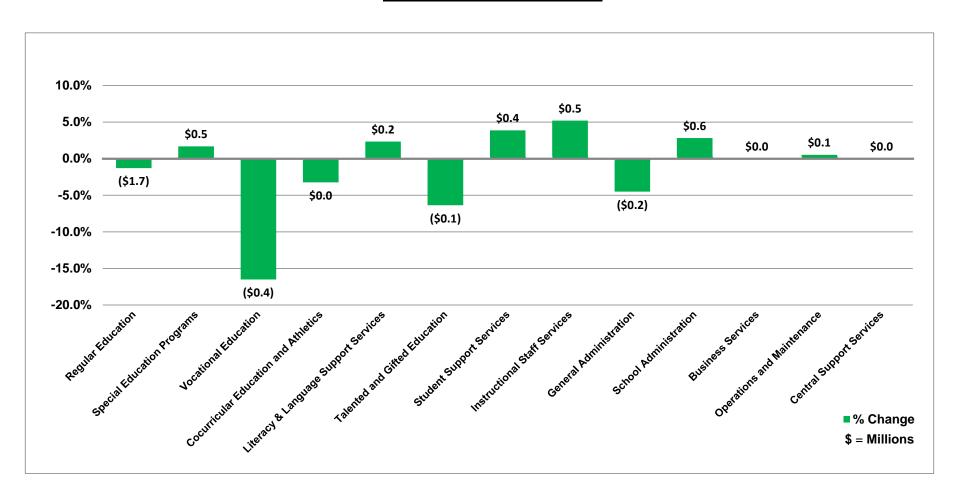

Percentage Change from Adopted to Adjusted Budget For the Eleven Months Ended May 31, 2015

7/8/2015

## General Operating Fund Pecentage of YTD Expenditures to Adjusted Budget For the Eleven Months Ended May 31, 2015

| SRE                                  | То | otal Adjusted<br>Budget<br>in millions | Variance<br>Over/(Under)<br>in millions |
|--------------------------------------|----|----------------------------------------|-----------------------------------------|
| Regular Education                    | \$ | 128.0                                  | (\$6.4)                                 |
| Special Education Programs           |    | 32.5                                   | (\$1.3)                                 |
| Vocational Education                 |    | 2.1                                    | (\$0.2)                                 |
| Cocurricular Education and Athletics |    | 1.1                                    | (\$0.1)                                 |
| Literacy & Language Support Services |    | 6.8                                    | (\$0.2)                                 |
| Talented and Gifted Education        |    | 1.4                                    | \$0.0                                   |
| Student Support Services             |    | 11.5                                   | (\$1.7)                                 |

| SRE                          | Total Adjusted Budget in millions | Variance<br>Over/(Under)<br>in millions |
|------------------------------|-----------------------------------|-----------------------------------------|
| Instructional Staff Services | \$ 11.1                           | (\$1.2)                                 |
| General Administration       | 3.7                               | (\$0.7)                                 |
| School Administration        | 21.7                              | (\$2.5)                                 |
| Business Services            | 4.0                               | (\$0.6)                                 |
| Operations and Maintenance   | 22.2                              | (\$2.5)                                 |
| Central Support Services     | 9.4                               | (\$0.9)                                 |