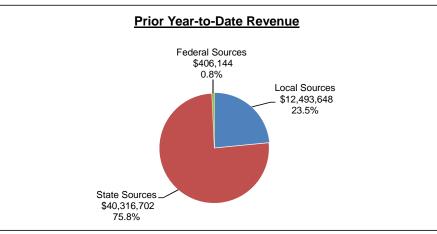

3/9/2015

|                                          |    |                   | (                  | Cur | rent Year     |                                          |                            |                    |    |               |                                          |                            |
|------------------------------------------|----|-------------------|--------------------|-----|---------------|------------------------------------------|----------------------------|--------------------|----|---------------|------------------------------------------|----------------------------|
|                                          |    | Adopted<br>Budget | Adjusted<br>Budget |     | YTD<br>Actual | Variance<br>Adjusted Budget<br>to Actual | % of<br>Adjusted<br>Budget | Adjusted<br>Budget | _  | YTD<br>Actual | Variance<br>Adjusted Budget<br>to Actual | % of<br>Adjusted<br>Budget |
| Fund Balance                             | æ  | 00 440 040        | Ф 00.440.040       | Φ.  | 00 440 040    | Φ.                                       |                            | Ф 05 405 004       | Φ  | 05 405 004    | Φ.                                       |                            |
| Beginning Fund Balance                   | \$ | 23,140,843        | \$ 23,140,843      | Ф   | 23,140,843    | <b>5</b> -                               |                            | \$ 25,125,334      | Ф  | 25,125,334    | <b>5</b> -                               |                            |
| Revenue                                  |    |                   |                    |     |               |                                          |                            |                    |    |               |                                          |                            |
| Local Sources                            |    |                   |                    |     |               |                                          |                            |                    |    |               |                                          |                            |
| Current Property Taxes                   |    | 123,955,611       | 123,955,611        |     | 967,087       | (122,988,524)                            |                            | 122,076,096        |    | 2,286,886     | (119,789,210)                            |                            |
| Budget Election Taxes                    |    | 63,671,929        | 63,671,929         |     | 487,446       | (63,184,483)                             |                            | 61,124,262         |    | 1,156,794     | (59,967,468)                             |                            |
| Tax Credits and Abatements               |    | 2,579,374         | 2,579,374          |     | 20,487        | (2,558,887)                              |                            | 2,405,300          |    | 33,406        | (2,371,894)                              |                            |
| Delinquent Property Taxes                |    | 200,000           | 200,000            |     | 378,988       | 178,988                                  |                            | 200,000            |    | 54,492        | (145,508)                                |                            |
| Specific Ownership Taxes - Non-equalized |    | 4,492,595         | 4,492,595          |     | 2,824,392     | (1,668,203)                              |                            | 4,412,907          |    | 2,380,830     | (2,032,077)                              |                            |
| Specific Ownership Taxes - Equalized     |    | 6,402,708         | 6,402,708          |     | 3,184,953     | (3,217,755)                              |                            | 6,186,191          |    | 3,287,812     | (2,898,379)                              |                            |
| Tuition                                  |    | 443,685           | 443,685            |     | 275,007       | (168,678)                                |                            | 271,000            |    | 183,202       | (87,798)                                 |                            |
| Interest on Investments                  |    | 20,000            | 20,000             |     | 11,507        | (8,493)                                  |                            | 40,000             |    | 12,056        | (27,944)                                 |                            |
| Miscellaneous Revenue                    |    | 215,000           | 215,000            |     | 132,122       | (82,878)                                 |                            | 215,000            |    | 162,758       | (52,242)                                 |                            |
| Services Provided to Charters            |    | 4,560,848         | 4,560,848          |     | 2,660,509     | (1,900,339)                              |                            | 4,466,724          |    | 2,588,671     | (1,878,053)                              |                            |
| Grants Indirect Cost Reimbursement       |    | 655.000           | 655,000            |     | 403,101       | (251,899)                                |                            | 630,000            |    | 346,741       | (283,259)                                |                            |
| Total Local Sources                      |    | 207,196,750       | 207,196,750        |     | 11,345,599    | (195,851,151)                            | 5.5%                       | 202,027,480        |    | 12,493,648    | (189,533,832)                            | 6.2%                       |
| State Sources                            |    |                   |                    |     |               |                                          |                            |                    |    |               |                                          |                            |
| School Finance Act - State Share         |    | 73,101,804        | 73,101,804         |     | 43,061,688    | (30,040,116)                             |                            | 60,645,728         |    | 34,413,280    | (26,232,448)                             |                            |
| Vocational Education Reimbursement       |    | 975,949           | 975,949            |     | 596,603       | (379,346)                                |                            | 937,000            |    | 507,060       | (429,940)                                |                            |
| Special Education Reimbursement          |    | 5,181,532         | 5,181,532          |     | 4,663,379     | (518,153)                                |                            | 5,175,489          |    | 4,657,940     | (517,549)                                |                            |
| ELPA Reimbursement                       |    | 1,000,000         | 1,000,000          |     | 908,716       | (91,284)                                 |                            | 300,000            |    | 246,201       | (53,799)                                 |                            |
| Talented and Gifted Reimbursement        |    | 281,743           | 281,743            |     | 169,047       | (112,696)                                |                            | 274,565            |    | 164,133       | (110,432)                                |                            |
| READ Act                                 |    | 747,836           | 747,836            |     | 747,836       | -                                        |                            | 328,088            |    | 328,088       | -                                        |                            |
| CDE Audit Adjustments and Assessments    |    | (150,000)         | (150,000)          |     | (88,103)      | 61,897                                   |                            | (25,000)           |    | -             | 25,000                                   |                            |
| Other State Revenue                      |    | 90,868            | 90,868             |     | -             | (90,868)                                 |                            | 123,825            |    | -             | (123,825)                                |                            |
| Total State Sources                      |    | 81,229,732        | 81,229,732         |     | 50,059,166    | (31,170,566)                             | 61.6%                      | 67,759,695         |    | 40,316,702    | (27,442,993)                             | 59.5%                      |
| Federal Sources                          |    |                   |                    |     |               |                                          |                            |                    |    |               |                                          |                            |
| Medicaid Reimbursements                  |    | 1,075,000         | 1,075,000          |     | 525,621       | (549,379)                                |                            | 1,075,000          |    | 406,144       | (668,856)                                |                            |
| Total Federal Sources                    |    | 1,075,000         | 1,075,000          |     | 525,621       | (549,379)                                | 48.9%                      | 1,075,000          |    | 406,144       | (668,856)                                | 37.8%                      |
| Total Revenues                           |    | 289,501,482       | 289,501,482        |     | 61,930,386    | (227,571,096)                            | 21.4%                      | 270,862,175        | _  | 53,216,494    | (217,645,681)                            | 19.6%                      |
|                                          |    |                   |                    |     |               | ,                                        |                            |                    |    |               | ,                                        | 70                         |
| Total Resources                          | \$ | 312,642,325       | \$ 312,642,325     | \$  | 85,071,229    | \$ (227,571,096)                         |                            | \$ 295,987,509     | \$ | 78,341,828    | \$ (217,645,681)                         |                            |