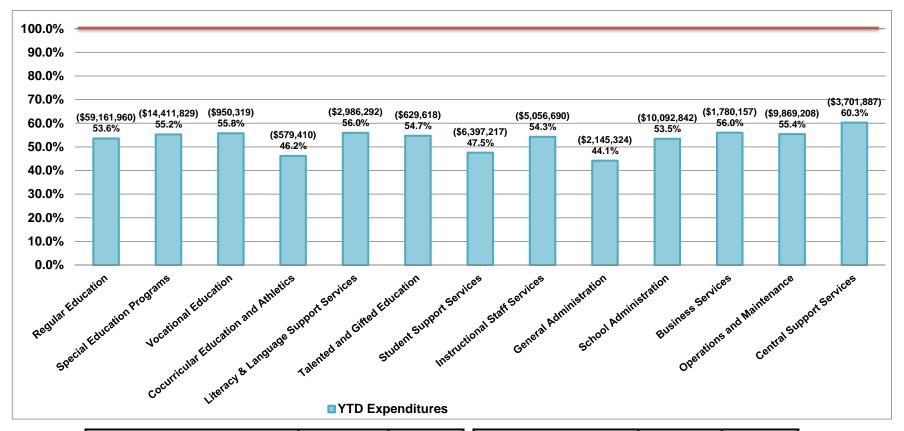

## General Operating Fund Pecentage of YTD Expenditures to Adjusted Budget For The Seven Months Ended January 31, 2015

| SRE                                  | То | tal Adjusted<br>Budget<br>in millions | Variance<br>Over/(Under)<br>in millions |
|--------------------------------------|----|---------------------------------------|-----------------------------------------|
| Regular Education                    | \$ | 127.5                                 | (\$59.2)                                |
| Special Education Programs           |    | 32.2                                  | (\$14.4)                                |
| Vocational Education                 |    | 2.1                                   | (\$1.0)                                 |
| Cocurricular Education and Athletics |    | 1.1                                   | (\$0.6)                                 |
| Literacy & Language Support Services |    | 6.8                                   | (\$3.0)                                 |
| Talented and Gifted Education        |    | 1.4                                   | (\$0.6)                                 |
| Student Support Services             |    | 12.2                                  | (\$6.4)                                 |

| SRE                          | Total Adjusted Budget in millions | Variance<br>Over/(Under)<br>in millions |
|------------------------------|-----------------------------------|-----------------------------------------|
| Instructional Staff Services | \$ 11.1                           | (\$5.1)                                 |
| General Administration       | 3.8                               | (\$2.1)                                 |
| School Administration        | 21.7                              | (\$10.1)                                |
| Business Services            | 4.0                               | (\$1.8)                                 |
| Operations and Maintenance   | 22.1                              | (\$9.9)                                 |
| Central Support Services     | 9.3                               | (\$3.7)                                 |