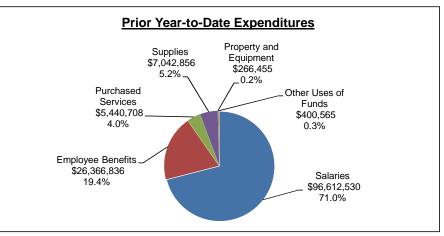

|                             |    |                   | (                  | Current Year   |                                          |                            | Prior Year         |               |                                          |                            |  |  |  |
|-----------------------------|----|-------------------|--------------------|----------------|------------------------------------------|----------------------------|--------------------|---------------|------------------------------------------|----------------------------|--|--|--|
|                             | _  | Adopted<br>Budget | Adjusted<br>Budget | YTD<br>Actual  | Variance<br>Adjusted Budget<br>to Actual | % of<br>Adjusted<br>Budget | Adjusted<br>Budget | YTD<br>Actual | Variance<br>Adjusted Budget<br>to Actual | % of<br>Adjusted<br>Budget |  |  |  |
| Expenditures                |    |                   |                    |                |                                          |                            |                    |               |                                          |                            |  |  |  |
| Salaries                    | \$ | 178,492,121       | \$ 178,047,576     | \$ 100,100,957 | \$ 77,946,619                            |                            | \$ 169,978,133     | \$ 96,612,530 | \$ 73,365,603                            |                            |  |  |  |
| Employee Benefits           |    | 51,400,927        | 51,584,969         | 25,410,075     | 26,174,894                               | _                          | 47,661,508         | 26,366,836    | 21,294,672                               |                            |  |  |  |
| Total Personnel             |    | 229,893,048       | 229,632,545        | 125,511,032    | 104,121,513                              | 54.7%                      | 217,639,641        | 122,979,366   | 94,660,275                               | 56.5%                      |  |  |  |
| Purchased Services          |    | 12,360,143        | 12,202,287         | 5,267,891      | 6,934,396                                |                            | 10,983,725         | 5,440,708     | 5,543,017                                |                            |  |  |  |
| Supplies                    |    | 12,162,638        | 12,793,276         | 6,093,822      | 6,699,454                                |                            | 13,558,956         | 7,042,856     | 6,516,100                                |                            |  |  |  |
| Property and Equipment      |    | 558,757           | 610,042            | 299,067        | 310,975                                  |                            | 464,667            | 266,455       | 198,212                                  |                            |  |  |  |
| Other Uses of Funds         |    | 426,126           | 162,562            | 466,147        | (303,585)                                | <u>-</u>                   | 138,891            | 400,565       | (261,674)                                |                            |  |  |  |
| Total Non-Personnel         |    | 25,507,664        | 25,768,167         | 12,126,927     | 13,641,240                               | 47.1%                      | 25,146,239         | 13,150,584    | 11,995,655                               | 52.3%                      |  |  |  |
| Total Expenditures          |    | 255,400,712       | 255,400,712        | 137,637,959    | 117,762,753                              | 53.9%                      | 242,785,880        | 136,129,950   | 106,655,930                              | 56.1%                      |  |  |  |
| Reserves                    |    |                   |                    |                |                                          |                            |                    |               |                                          |                            |  |  |  |
| Contingency Reserve         | \$ | 7,662,021         | \$ 7,662,021       | \$ -           | \$ 7,662,021                             |                            | \$ 7,283,576       | \$ -          | \$ 7,283,576                             |                            |  |  |  |
| Tabor Reserve               |    | 7,662,021         | 7,662,021          | -              | 7,662,021                                |                            | 7,283,576          | -             | 7,283,576                                |                            |  |  |  |
| Other GAAP Reserves         |    | 30,000            | 30,000             | -              | 30,000                                   |                            | 30,000             | -             | 30,000                                   |                            |  |  |  |
| Charter Enrollment Reserve  |    | 120,000           | 120,000            | -              | 120,000                                  |                            | -                  | -             | -                                        |                            |  |  |  |
| Multi Year Contract Reserve |    | 120,000           | 120,000            | -              | 120,000                                  |                            | 120,000            | =             | 120,000                                  |                            |  |  |  |
| Warehouse Reserve           |    | 550,000           | 550,000            | -              | 550,000                                  | -                          | 376,107            | -             | 376,107                                  | :                          |  |  |  |
| Total Reserves              |    | 16,144,042        | 16,144,042         | =              | 16,144,042                               |                            | 15,093,259         | -             | 15,093,259                               |                            |  |  |  |