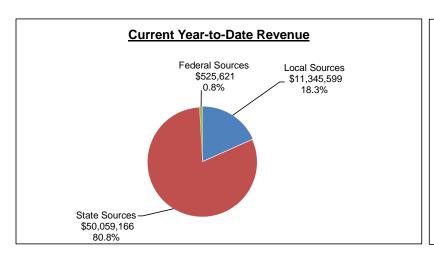

3/9/2015

|                                          |    |                   | (                  | Cur | rent Year     |                                          |                            |                    |    |               |                                          |                            |
|------------------------------------------|----|-------------------|--------------------|-----|---------------|------------------------------------------|----------------------------|--------------------|----|---------------|------------------------------------------|----------------------------|
|                                          |    | Adopted<br>Budget | Adjusted<br>Budget |     | YTD<br>Actual | Variance<br>Adjusted Budget<br>to Actual | % of<br>Adjusted<br>Budget | Adjusted<br>Budget | _  | YTD<br>Actual | Variance<br>Adjusted Budget<br>to Actual | % of<br>Adjusted<br>Budget |
| Fund Balance                             | æ  | 00 440 040        | Ф 00.440.040       | Φ.  | 00 440 040    | Φ.                                       |                            | Ф 05 405 004       | Φ  | 05 405 004    | Φ.                                       |                            |
| Beginning Fund Balance                   | \$ | 23,140,843        | \$ 23,140,843      | Ф   | 23,140,843    | <b>5</b> -                               |                            | \$ 25,125,334      | Ф  | 25,125,334    | <b>5</b> -                               |                            |
| Revenue                                  |    |                   |                    |     |               |                                          |                            |                    |    |               |                                          |                            |
| Local Sources                            |    |                   |                    |     |               |                                          |                            |                    |    |               |                                          |                            |
| Current Property Taxes                   |    | 123,955,611       | 123,955,611        |     | 967,087       | (122,988,524)                            |                            | 122,076,096        |    | 2,286,886     | (119,789,210)                            |                            |
| Budget Election Taxes                    |    | 63,671,929        | 63,671,929         |     | 487,446       | (63,184,483)                             |                            | 61,124,262         |    | 1,156,794     | (59,967,468)                             |                            |
| Tax Credits and Abatements               |    | 2,579,374         | 2,579,374          |     | 20,487        | (2,558,887)                              |                            | 2,405,300          |    | 33,406        | (2,371,894)                              |                            |
| Delinquent Property Taxes                |    | 200,000           | 200,000            |     | 378,988       | 178,988                                  |                            | 200,000            |    | 54,492        | (145,508)                                |                            |
| Specific Ownership Taxes - Non-equalized |    | 4,492,595         | 4,492,595          |     | 2,824,392     | (1,668,203)                              |                            | 4,412,907          |    | 2,380,830     | (2,032,077)                              |                            |
| Specific Ownership Taxes - Equalized     |    | 6,402,708         | 6,402,708          |     | 3,184,953     | (3,217,755)                              |                            | 6,186,191          |    | 3,287,812     | (2,898,379)                              |                            |
| Tuition                                  |    | 443,685           | 443,685            |     | 275,007       | (168,678)                                |                            | 271,000            |    | 183,202       | (87,798)                                 |                            |
| Interest on Investments                  |    | 20,000            | 20,000             |     | 11,507        | (8,493)                                  |                            | 40,000             |    | 12,056        | (27,944)                                 |                            |
| Miscellaneous Revenue                    |    | 215,000           | 215,000            |     | 132,122       | (82,878)                                 |                            | 215,000            |    | 162,758       | (52,242)                                 |                            |
| Services Provided to Charters            |    | 4,560,848         | 4,560,848          |     | 2,660,509     | (1,900,339)                              |                            | 4,466,724          |    | 2,588,671     | (1,878,053)                              |                            |
| Grants Indirect Cost Reimbursement       |    | 655.000           | 655,000            |     | 403,101       | (251,899)                                |                            | 630,000            |    | 346,741       | (283,259)                                |                            |
| Total Local Sources                      |    | 207,196,750       | 207,196,750        |     | 11,345,599    | (195,851,151)                            | 5.5%                       | 202,027,480        |    | 12,493,648    | (189,533,832)                            | 6.2%                       |
| State Sources                            |    |                   |                    |     |               |                                          |                            |                    |    |               |                                          |                            |
| School Finance Act - State Share         |    | 73,101,804        | 73,101,804         |     | 43,061,688    | (30,040,116)                             |                            | 60,645,728         |    | 34,413,280    | (26,232,448)                             |                            |
| Vocational Education Reimbursement       |    | 975,949           | 975,949            |     | 596,603       | (379,346)                                |                            | 937,000            |    | 507,060       | (429,940)                                |                            |
| Special Education Reimbursement          |    | 5,181,532         | 5,181,532          |     | 4,663,379     | (518,153)                                |                            | 5,175,489          |    | 4,657,940     | (517,549)                                |                            |
| ELPA Reimbursement                       |    | 1,000,000         | 1,000,000          |     | 908,716       | (91,284)                                 |                            | 300,000            |    | 246,201       | (53,799)                                 |                            |
| Talented and Gifted Reimbursement        |    | 281,743           | 281,743            |     | 169,047       | (112,696)                                |                            | 274,565            |    | 164,133       | (110,432)                                |                            |
| READ Act                                 |    | 747,836           | 747,836            |     | 747,836       | -                                        |                            | 328,088            |    | 328,088       | -                                        |                            |
| CDE Audit Adjustments and Assessments    |    | (150,000)         | (150,000)          |     | (88,103)      | 61,897                                   |                            | (25,000)           |    | -             | 25,000                                   |                            |
| Other State Revenue                      |    | 90,868            | 90,868             |     | -             | (90,868)                                 |                            | 123,825            |    | -             | (123,825)                                |                            |
| Total State Sources                      |    | 81,229,732        | 81,229,732         |     | 50,059,166    | (31,170,566)                             | 61.6%                      | 67,759,695         |    | 40,316,702    | (27,442,993)                             | 59.5%                      |
| Federal Sources                          |    |                   |                    |     |               |                                          |                            |                    |    |               |                                          |                            |
| Medicaid Reimbursements                  |    | 1,075,000         | 1,075,000          |     | 525,621       | (549,379)                                |                            | 1,075,000          |    | 406,144       | (668,856)                                |                            |
| Total Federal Sources                    |    | 1,075,000         | 1,075,000          |     | 525,621       | (549,379)                                | 48.9%                      | 1,075,000          |    | 406,144       | (668,856)                                | 37.8%                      |
| Total Revenues                           |    | 289,501,482       | 289,501,482        |     | 61,930,386    | (227,571,096)                            | 21.4%                      | 270,862,175        | _  | 53,216,494    | (217,645,681)                            | 19.6%                      |
|                                          |    |                   |                    |     |               | ,                                        |                            |                    |    |               | ,                                        | 70                         |
| Total Resources                          | \$ | 312,642,325       | \$ 312,642,325     | \$  | 85,071,229    | \$ (227,571,096)                         |                            | \$ 295,987,509     | \$ | 78,341,828    | \$ (217,645,681)                         |                            |