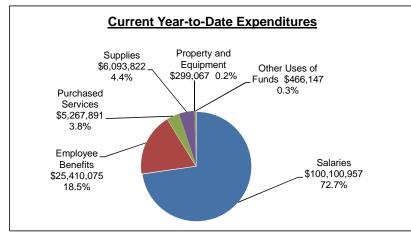

|                             |    |                   | (                  | Current Year   |                                          |                            | Prior Year         |               |                                          |                            |  |  |  |
|-----------------------------|----|-------------------|--------------------|----------------|------------------------------------------|----------------------------|--------------------|---------------|------------------------------------------|----------------------------|--|--|--|
|                             | _  | Adopted<br>Budget | Adjusted<br>Budget | YTD<br>Actual  | Variance<br>Adjusted Budget<br>to Actual | % of<br>Adjusted<br>Budget | Adjusted<br>Budget | YTD<br>Actual | Variance<br>Adjusted Budget<br>to Actual | % of<br>Adjusted<br>Budget |  |  |  |
| Expenditures                |    |                   |                    |                |                                          |                            |                    |               |                                          |                            |  |  |  |
| Salaries                    | \$ | 178,492,121       | \$ 178,047,576     | \$ 100,100,957 | \$ 77,946,619                            |                            | \$ 169,978,133     | \$ 96,612,530 | \$ 73,365,603                            |                            |  |  |  |
| Employee Benefits           |    | 51,400,927        | 51,584,969         | 25,410,075     | 26,174,894                               | _                          | 47,661,508         | 26,366,836    | 21,294,672                               |                            |  |  |  |
| Total Personnel             |    | 229,893,048       | 229,632,545        | 125,511,032    | 104,121,513                              | 54.7%                      | 217,639,641        | 122,979,366   | 94,660,275                               | 56.5%                      |  |  |  |
| Purchased Services          |    | 12,360,143        | 12,202,287         | 5,267,891      | 6,934,396                                |                            | 10,983,725         | 5,440,708     | 5,543,017                                |                            |  |  |  |
| Supplies                    |    | 12,162,638        | 12,793,276         | 6,093,822      | 6,699,454                                |                            | 13,558,956         | 7,042,856     | 6,516,100                                |                            |  |  |  |
| Property and Equipment      |    | 558,757           | 610,042            | 299,067        | 310,975                                  |                            | 464,667            | 266,455       | 198,212                                  |                            |  |  |  |
| Other Uses of Funds         |    | 426,126           | 162,562            | 466,147        | (303,585)                                | <u>-</u>                   | 138,891            | 400,565       | (261,674)                                |                            |  |  |  |
| Total Non-Personnel         |    | 25,507,664        | 25,768,167         | 12,126,927     | 13,641,240                               | 47.1%                      | 25,146,239         | 13,150,584    | 11,995,655                               | 52.3%                      |  |  |  |
| Total Expenditures          |    | 255,400,712       | 255,400,712        | 137,637,959    | 117,762,753                              | 53.9%                      | 242,785,880        | 136,129,950   | 106,655,930                              | 56.1%                      |  |  |  |
| Reserves                    |    |                   |                    |                |                                          |                            |                    |               |                                          |                            |  |  |  |
| Contingency Reserve         | \$ | 7,662,021         | \$ 7,662,021       | \$ -           | \$ 7,662,021                             |                            | \$ 7,283,576       | \$ -          | \$ 7,283,576                             |                            |  |  |  |
| Tabor Reserve               |    | 7,662,021         | 7,662,021          | -              | 7,662,021                                |                            | 7,283,576          | -             | 7,283,576                                |                            |  |  |  |
| Other GAAP Reserves         |    | 30,000            | 30,000             | -              | 30,000                                   |                            | 30,000             | -             | 30,000                                   |                            |  |  |  |
| Charter Enrollment Reserve  |    | 120,000           | 120,000            | -              | 120,000                                  |                            | -                  | -             | -                                        |                            |  |  |  |
| Multi Year Contract Reserve |    | 120,000           | 120,000            | -              | 120,000                                  |                            | 120,000            | =             | 120,000                                  |                            |  |  |  |
| Warehouse Reserve           |    | 550,000           | 550,000            | -              | 550,000                                  | -                          | 376,107            | -             | 376,107                                  | :                          |  |  |  |
| Total Reserves              |    | 16,144,042        | 16,144,042         | =              | 16,144,042                               |                            | 15,093,259         | -             | 15,093,259                               |                            |  |  |  |