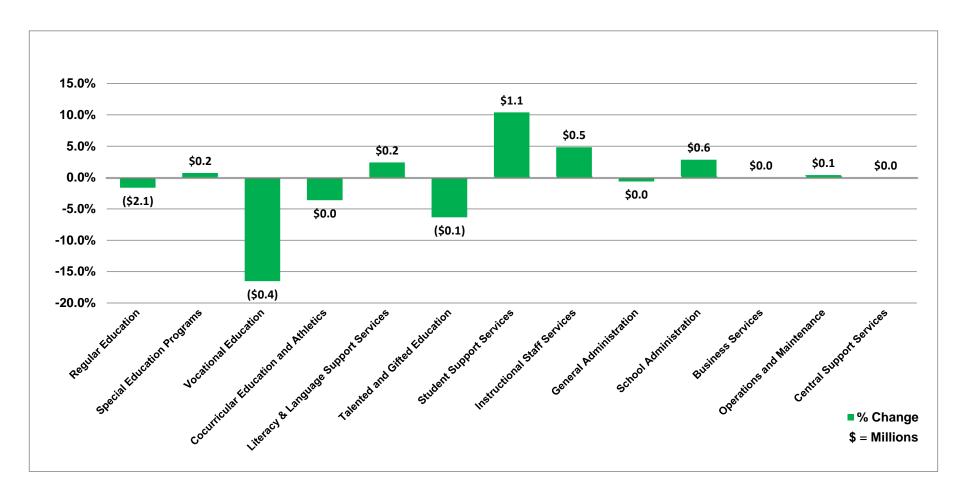

Percentage Change from Adopted to Adjusted Budget For The Seven Months Ended January 31, 2015

3/9/2015