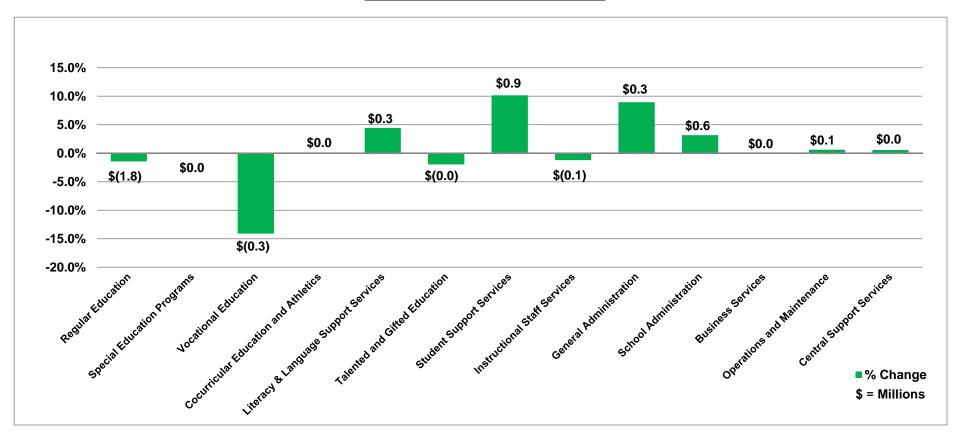

Percentage Change from Adopted to Adjusted Budget For The Five Months Ended November 30, 2013

Pecentage of YTD Expenditures to Adjusted Budget For The Five Months Ended November 30, 2013

| SRE                                  | Tot | al Adjusted<br>Budget<br>in millions | Variance Over/(Under) in millions |
|--------------------------------------|-----|--------------------------------------|-----------------------------------|
| Regular Education                    | \$  | 122.5                                | (\$73.1)                          |
| Special Education Programs           |     | 29.9                                 | (\$18.8)                          |
| Vocational Education                 |     | 2.1                                  | (\$1.2)                           |
| Cocurricular Education and Athletics |     | 1.1                                  | (\$0.8)                           |
| Literacy & Language Support Services |     | 6.2                                  | (\$3.7)                           |
| Talented and Gifted Education        |     | 1.5                                  | (\$1.0)                           |
| Student Support Services             |     | 10.3                                 | (\$6.1)                           |

| SRE                          | Bu | Adjusted<br>dget<br>nillions | Variance Over/(Under) in millions |
|------------------------------|----|------------------------------|-----------------------------------|
| Instructional Staff Services | \$ | 8.1                          | (\$4.6)                           |
| General Administration       |    | 3.1                          | (\$2.0)                           |
| School Administration        |    | 20.0                         | (\$12.1)                          |
| Business Services            |    | 3.5                          | (\$2.0)                           |
| Operations and Maintenance   |    | 21.1                         | (\$12.9)                          |
| Central Support Services     |    | 8.2                          | (\$4.4)                           |
| •                            |    |                              |                                   |