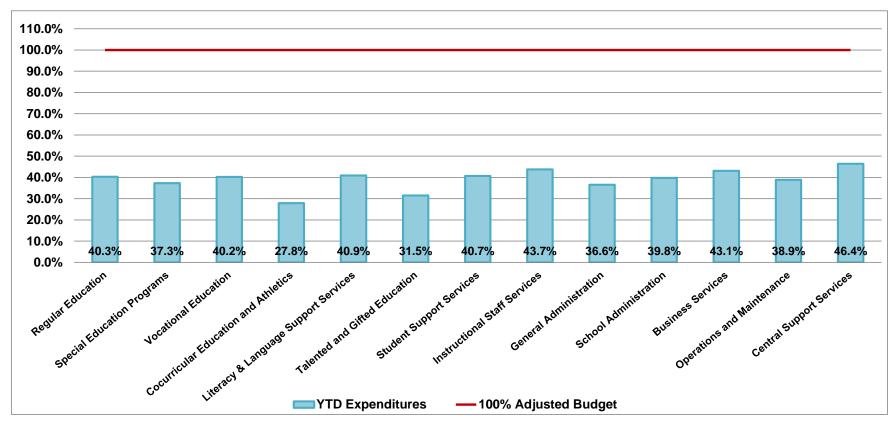

Schedule of Expenditures by Function by Object For The Five Months Ended November 30, 2013

| Expenditures                              | Adopted<br>Budget | Adjusted<br>Budget | YTD<br>Actual    | Balance           | % of Adjusted<br>Budget Used |
|-------------------------------------------|-------------------|--------------------|------------------|-------------------|------------------------------|
| Regular Education (11)                    | <br>              |                    |                  |                   |                              |
| Personnel                                 | \$<br>117,678,932 | \$<br>116,981,439  | \$<br>46,386,677 | \$<br>70,594,937  | 39.7%                        |
| Non-Personnel                             | 6,611,806         | 5,529,580          | 2,999,051        | 2,530,529         | 54.2%                        |
| Special Education Programs (12)           |                   |                    |                  |                   |                              |
| Personnel                                 | 28,933,102        | 28,823,853         | 10,722,660       | 18,101,193        | 37.2%                        |
| Non-Personnel                             | 1,020,989         | 1,118,457          | 434,230          | 684,227           | 38.8%                        |
| Vocational Education (13)                 |                   | , ,                | •                | •                 |                              |
| Personnel                                 | 2,267,275         | 1,868,558          | 724,115          | 1,144,443         | 38.8%                        |
| Non-Personnel                             | 154,199           | 212,043            | 112,098          | 99,945            | 52.9%                        |
| Cocurricular Education and Athletics (14) |                   |                    |                  |                   |                              |
| Personnel                                 | 1,106,437         | 1,105,604          | 309,770          | 795,834           | 28.0%                        |
| Non-Personnel                             | 10,553            | 10,553             | 940              | 9,613             | 8.9%                         |
| Literacy & Language Support Services (16) |                   |                    |                  |                   |                              |
| Personnel                                 | 5,919,426         | 6,175,537          | 2,549,175        | 3,626,362         | 41.3%                        |
| Non-Personnel                             | 56,163            | 64,701             | 5,322            | 59,379            | 8.2%                         |
| Talented and Gifted Education (17)        |                   |                    |                  |                   |                              |
| Personnel                                 | 1,213,680         | 1,185,717          | 410,943          | 774,774           | 34.7%                        |
| Non-Personnel                             | 294,358           | 292,507            | 54,652           | 237,855           | 18.7%                        |
| Student Support Services (21)             |                   |                    |                  |                   |                              |
| Personnel                                 | 8,404,747         | 9,310,348          | 4,046,312        | 5,264,036         | 43.5%                        |
| Non-Personnel                             | 925,672           | 968,961            | 133,161          | 835,800           | 13.7%                        |
| Instructional Staff Services (22)         |                   |                    |                  |                   |                              |
| Personnel                                 | 7,532,440         | 7,135,937          | 3,174,201        | 3,961,736         | 44.5%                        |
| Non-Personnel                             | 655,083           | 953,175            | 364,031          | 589,144           | 38.2%                        |
| General Administration (23)               |                   |                    |                  |                   |                              |
| Personnel                                 | 2,127,712         | 2,386,600          | 989,006          | 1,397,594         | 41.4%                        |
| Non-Personnel                             | 760,840           | 760,880            | 162,051          | 598,829           | 21.3%                        |
| School Administration (24)                |                   |                    |                  |                   |                              |
| Personnel                                 | 19,087,915        | 19,414,701         | 7,832,150        | 11,582,551        | 40.3%                        |
| Non-Personnel                             | 313,745           | 601,946            | 132,897          | 469,049           | 22.1%                        |
| Business Services (25)                    |                   |                    |                  |                   |                              |
| Personnel                                 | 3,120,069         | 3,119,069          | 1,271,574        | 1,847,495         | 40.8%                        |
| Non-Personnel                             | 352,920           | 353,920            | 223,721          | 130,199           | 63.2%                        |
| Operations and Maintenance (26)           |                   |                    |                  |                   |                              |
| Personnel                                 | 13,750,460        | 13,736,176         | 5,454,285        | 8,281,891         | 39.7%                        |
| Non-Personnel                             | 7,257,009         | 7,400,590          | 2,758,289        | 4,642,301         | 37.3%                        |
| Central Support Services (28)             |                   |                    |                  |                   |                              |
| Personnel                                 | 5,683,742         | 5,684,942          | 2,307,800        | 3,235,136         | 40.6%                        |
| Non-Personnel                             | <br>2,439,276     | 2,482,756          | 1,481,867        | <br>1,214,841     | 59.7%                        |
| Total Expenditures                        | \$<br>237,678,550 | \$<br>237,678,550  | \$<br>95,040,978 | \$<br>142,709,693 | 40.0%                        |