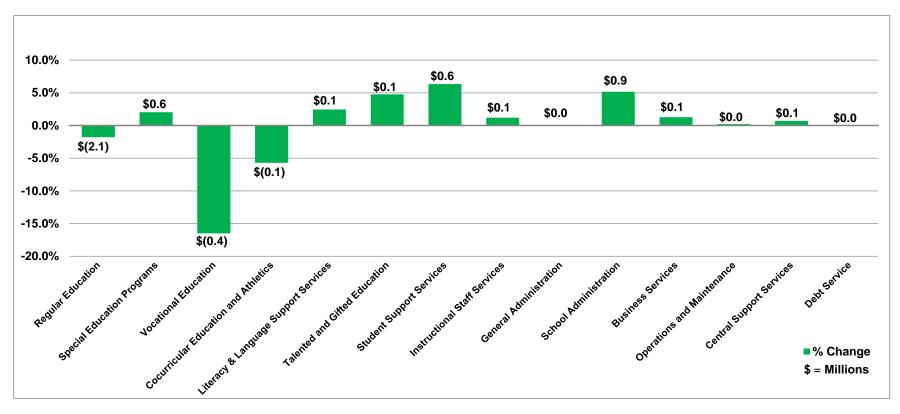

#### General Operating Fund Percentage Change from Adopted to Adjusted Budget For The Seven Months Ended January 31, 2013

#### General Operating Fund Schedule of Resources, Expenditures, Reserves and Transfers by Function For The Seven Months Ended January 31, 2013

|                                      |                   | Curre              | nt Year       |                         |                    | Prior Year    |                         |
|--------------------------------------|-------------------|--------------------|---------------|-------------------------|--------------------|---------------|-------------------------|
|                                      | Adopted<br>Budget | Adjusted<br>Budget | YTD<br>Actual | % of Adjusted<br>Budget | Adjusted<br>Budget | YTD<br>Actual | % of Adjusted<br>Budget |
| Fund Balance                         |                   |                    |               |                         |                    |               |                         |
| Beginning Fund Balance               | \$ 24,985,178     | \$ 24,985,178      | \$ 24,985,178 |                         | \$ 27,691,444      | \$ 27,691,444 |                         |
| Revenue                              |                   |                    |               |                         |                    |               |                         |
| Local Sources                        | 197,154,988       | 197,155,378        | 10,927,398    |                         | 188,986,762        | 11,231,266    |                         |
| State Sources                        | 60,133,882        | 60,133,882         | 38,421,325    |                         | 61,720,224         | 37,157,826    |                         |
| Federal Sources                      | 775,750           | 775,750            | 460,539       |                         | 775,750            | 415,226       | -                       |
| Total Revenue                        | 258,064,620       | 258,065,010        | 49,809,262    | 19.3%                   | 251,482,736        | 48,804,318    | 19.4%                   |
| Total Resources                      | \$283,049,798     | \$283,050,188      | \$ 74,794,440 | 26.4%                   | \$ 279,174,180     | \$ 76,495,762 | 27.4%                   |
| Expenditures                         |                   |                    |               |                         |                    |               |                         |
| Regular Education                    | \$118,422,302     | \$116,313,826      | \$ 62,701,736 |                         | \$ 112,770,488     | \$ 61,559,707 |                         |
| Special Education Programs           | 28,750,825        | 29,335,652         | 15,800,231    |                         | 29,824,682         | 16,174,405    |                         |
| Vocational Education                 | 2,681,704         | 2,239,077          | 1,092,462     |                         | 2,222,347          | 1,076,816     |                         |
| Cocurricular Education and Athletics | 1,105,089         | 1,042,204          | 521,474       |                         | 1,191,337          | 520,771       |                         |
| Literacy & Language Support Services | 5,627,462         | 5,764,681          | 3,209,214     |                         | 5,946,271          | 3,399,516     |                         |
| Talented and Gifted Education        | 1,443,591         | 1,512,567          | 733,864       |                         | 1,388,468          | 690,629       |                         |
| Student Support Services             | 9,941,005         | 10,572,514         | 5,207,574     |                         | 8,575,384          | 4,341,767     |                         |
| Instructional Staff Services         | 8,167,679         | 8,266,301          | 4,367,590     |                         | 8,426,169          | 4,379,859     |                         |
| General Administration               | 2,860,641         | 2,863,064          | 1,378,054     |                         | 3,171,823          | 1,483,447     |                         |
| School Administration                | 18,116,252        | 19,053,672         | 10,708,775    |                         | 18,716,881         | 10,417,648    |                         |
| Business Services                    | 3,888,215         | 3,938,215          | 1,776,694     |                         | 3,111,009          | 1,555,684     |                         |
| Operations and Maintenance           | 20,728,884        | 20,773,646         | 11,438,716    |                         | 19,890,303         | 11,185,773    |                         |
| Central Support Services             | 8,202,847         | 8,261,467          | 5,349,529     |                         | 9,676,219          | 5,397,267     |                         |
| Debt Service                         |                   | -                  | -             |                         | 3,280,000          | 62,781        | -                       |
| Total Expenditures                   | 229,936,496       | 229,936,886        | 124,285,913   | 54.1%                   | 228,191,381        | 122,246,070   | 53.6%                   |
| Reserves                             | 14,312,684        | 14,312,684         | -             |                         | 14,207,976         | -             |                         |