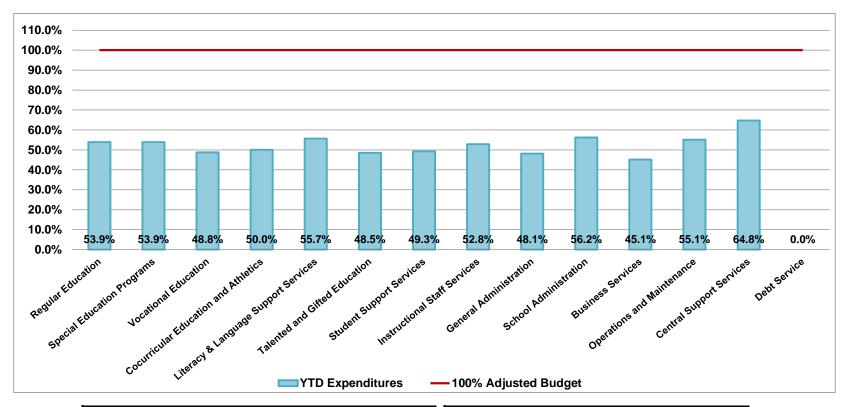

#### General Operating Fund Pecentage of YTD Expenditures to Adjusted Budget For The Seven Months Ended January 31, 2013

| SRE                                  | Tot | al Adjusted<br>Budget<br>in millions | Variance<br>Over/(Under)<br>in millions |
|--------------------------------------|-----|--------------------------------------|-----------------------------------------|
| Regular Education                    | \$  | 116.3                                | (\$53.6)                                |
| Special Education Programs           |     | 29.3                                 | (\$13.5)                                |
| Vocational Education                 |     | 2.2                                  | (\$1.1)                                 |
| Cocurricular Education and Athletics |     | 1.0                                  | (\$0.5)                                 |
| Literacy & Language Support Services |     | 5.8                                  | (\$2.6)                                 |
| Talented and Gifted Education        |     | 1.5                                  | (\$0.8)                                 |
| Student Support Services             |     | 10.6                                 | (\$5.4)                                 |

| SRE                          | Total Adjusted Budget in millions | Variance Over/(Under) in millions |
|------------------------------|-----------------------------------|-----------------------------------|
| Instructional Staff Services | \$ 8.3                            | (\$3.9)                           |
| General Administration       | 2.9                               | (\$1.5)                           |
| School Administration        | 19.1                              | (\$8.3)                           |
| Business Services            | 3.9                               | (\$2.2)                           |
| Operations and Maintenance   | 20.8                              | (\$9.3)                           |
| Central Support Services     | 8.3                               | (\$2.9)                           |
| Debt Service                 | •                                 | \$0.0                             |