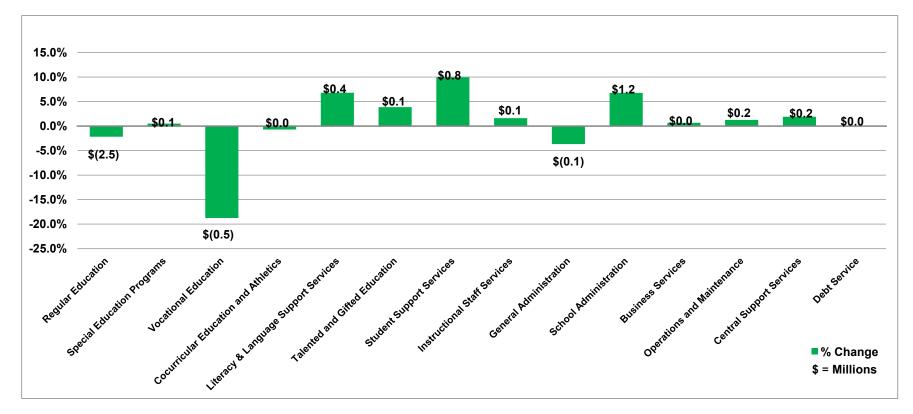

General Operating Fund Percentage Change from Adopted to Adjusted Budget For The Eleven Months Ended May 31, 2012

#### General Operating Fund Pecentage of YTD Expenditures to Adjusted Budget For The Eleven Months Ended May 31, 2012

| SRE                                  | Total Adjusted<br>Budget<br>in millions | Variance<br>Over/(Under)<br>in millions | SRE                          | Total Adjusted<br>Budget<br>in millions | Variance<br>Over/(Under)<br>in millions |
|--------------------------------------|-----------------------------------------|-----------------------------------------|------------------------------|-----------------------------------------|-----------------------------------------|
| Regular Education                    | \$ 112.8                                | (\$14.8)                                | Instructional Staff Services | \$ 8.2                                  | (\$1.2)                                 |
| Special Education Programs           | 29.9                                    | (\$3.5)                                 | General Administration       | 3.2                                     | (\$0.6)                                 |
| Vocational Education                 | 2.2                                     | (\$0.4)                                 | School Administration        | 18.7                                    | (\$2.2)                                 |
| Cocurricular Education and Athletics | 1.2                                     | (\$0.1)                                 | Business Services            | 3.1                                     | (\$0.6)                                 |
| Literacy & Language Support Services | 5.9                                     | (\$0.4)                                 | Operations and Maintenance   | 19.9                                    | (\$2.0)                                 |
| Talented and Gifted Education        | 1.4                                     | (\$0.2)                                 | Central Support Services     | 9.9                                     | (\$1.4)                                 |
| Student Support Services             | 8.6                                     | (\$1.7)                                 | Debt Service                 | 3.3                                     | \$0.0                                   |