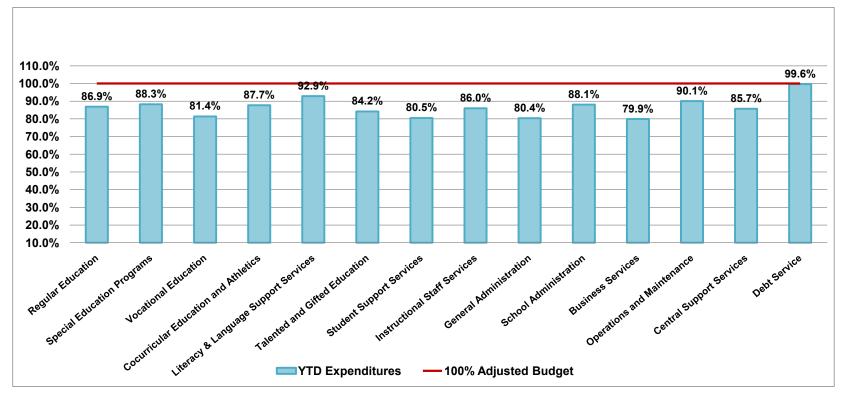

#### General Operating Fund Pecentage of YTD Expenditures to Adjusted Budget For The Eleven Months Ended May 31, 2012

| SRE                                  | Total Adjusted<br>Budget<br>in millions | Variance<br>Over/(Under)<br>in millions | SRE                          | Total Adjusted<br>Budget<br>in millions | Variance<br>Over/(Under)<br>in millions |
|--------------------------------------|-----------------------------------------|-----------------------------------------|------------------------------|-----------------------------------------|-----------------------------------------|
| Regular Education                    | \$ 112.8                                | (\$14.8)                                | Instructional Staff Services | \$ 8.2                                  | (\$1.2)                                 |
| Special Education Programs           | 29.9                                    | (\$3.5)                                 | General Administration       | 3.2                                     | (\$0.6)                                 |
| Vocational Education                 | 2.2                                     | (\$0.4)                                 | School Administration        | 18.7                                    | (\$2.2)                                 |
| Cocurricular Education and Athletics | 1.2                                     | (\$0.1)                                 | Business Services            | 3.1                                     | (\$0.6)                                 |
| Literacy & Language Support Services | 5.9                                     | (\$0.4)                                 | Operations and Maintenance   | 19.9                                    | (\$2.0)                                 |
| Talented and Gifted Education        | 1.4                                     | (\$0.2)                                 | Central Support Services     | 9.9                                     | (\$1.4)                                 |
| Student Support Services             | 8.6                                     | (\$1.7)                                 | Debt Service                 | 3.3                                     | \$0.0                                   |