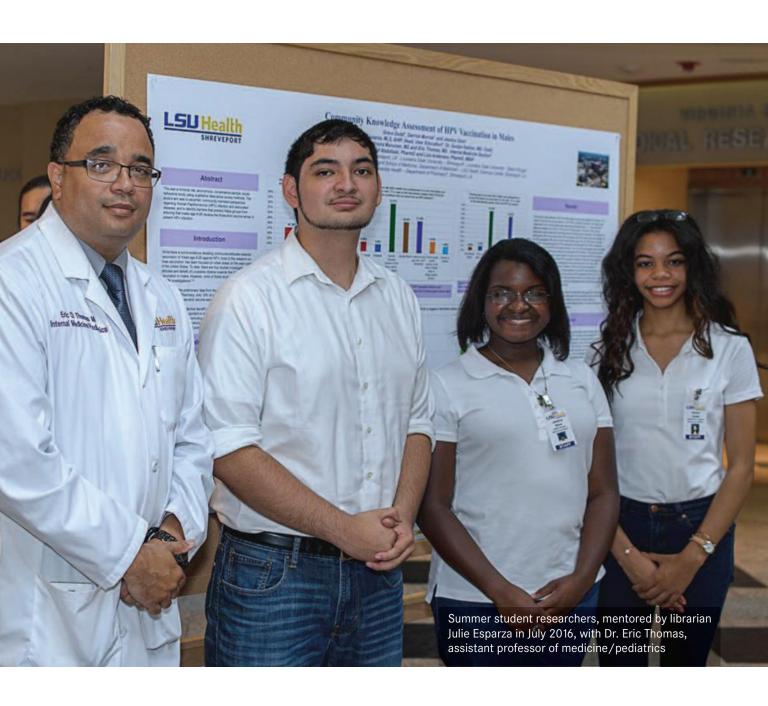

# **Library Faculty and Staff Productivity**

For 2016/2017, Library Faculty productivity included:

| 2 peer-reviewed articles                                | Jones DA, Reilly B. Effects of change in hospital affiliation on an academic medical center library. J Hosp Librariansh. 2017 Jan; 17(1): 13-21.                                                                                                                                                                                     |
|---------------------------------------------------------|--------------------------------------------------------------------------------------------------------------------------------------------------------------------------------------------------------------------------------------------------------------------------------------------------------------------------------------|
|                                                         | <b>Brackett, A.</b> Tips for the first-year health sciences librarian. Med Ref Serv Q. 2016; 35(4): 454-60                                                                                                                                                                                                                           |
| 1 chapter in edited book                                | Olmstadt W, Voorhees MA, Engeszer RJ. Tailoring library support for a community research fellows program. In: Conte M, editor. Translating expertise: Roles for librarians in the translational research enterprise. Lanham (MD): Rowman & Littlefield; 2016. p. 55-64.                                                              |
| 3 contributed papers presented at professional meetings | Craig P, <b>Dobbins M, Duggar D.</b> Intruder Alert! A Symposium for Mass Murder Response. Paper presented at: Annual Meeting of the South Central Chapter/Medical Library Association; 2016 Oct 25; Galveston, TX.                                                                                                                  |
|                                                         | Esparza JM, Gilbert T, Rinaudo C, Kahlon G, Robinson L, Brackett A, Dobbins M, Duggar D, Olmstadt W. If it swells, ride it: SACS-QEP implementation after 2 years at the Louisiana State Health-Shreveport. Paper presented at: Annual Meeting of the South Central Chapter/Medical Library Association; 2016 Oct 25; Galveston, TX. |
|                                                         | Esparza JM, Dodd G, Murcia D, Sims J, Abdulbaki A, Anderson L, Kahlon G, Mavuram M, Thomas E. Community Knowledge Assessment of HPV Vaccination in Males. Paper presented at: Annual Meeting of the South Central Chapter/Medical Library Association; 2016 Oct 25; Galveston, TX.                                                   |
| 4 posters presented at professional meetings            | Brackett A, Duggar D. Transforming National Library Week in a Health Sciences Library Setting. Poster presented at: Annual Meeting of the South Central Chapter/Medical Library Association; 2016 Oct 25; Galveston, TX.                                                                                                             |