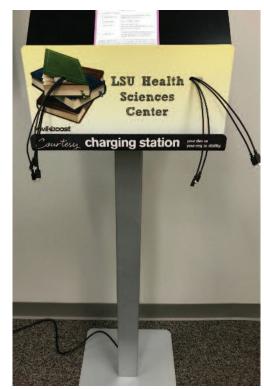

# **Library Space Enhancements**

The Marianne & Stafford Comegys Library Enhancement Fund generously paid for space enhancements in the Library in July 2016 and May 2017:

- Earplugs
- Charging station for multiple devices
- Clamp-on acrylic privacy screens
- Standing desk
- 19 new glass marker boards in study rooms throughout the Library