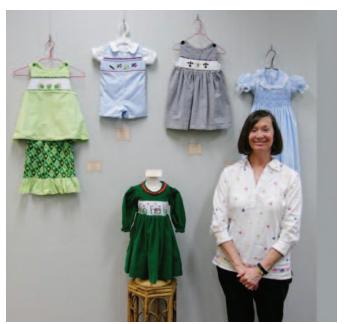

Top left: Christmas Smocked Dress by M'Liss Sella (Department of Medicine Staff), 1st place winner Lower left: Wrecked by Kelly Bihm (Medical Student), 2nd place winner Lower right: Pencil Sketches by Dr. Peeyush Bhargava (Department of Radiology Resident), 3rd place winner