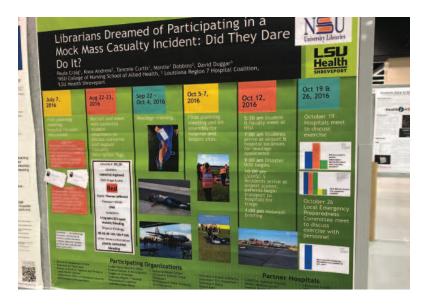

Craig P, Curtis T, Andress W, **Dobbins M**, **Duggar D**. Librarians Dreamed of Participating in a Mock Mass Casualty Incident: Did They Dare to Do It? Poster presented at: Medical Library Association Annual Meeting; 2017 May 28; Seattle, WA.