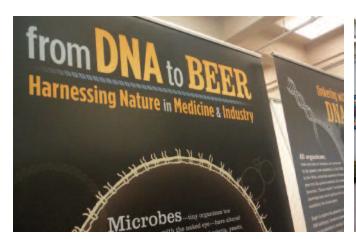

### ■ Exhibits and displays

- From DNA to Beer: Nature in Medicine & Industry, from July 25 to September 4, 2016
- Art from Bossier City artist Ashley Pfanner Wachal, through September 15, 2016
- Remembering Dr. Jack Pou, courtesy of Mrs. Margaret Anne Pou, November 2016
- Art by Cancer Patients, Ioaned from Feist Weiller Cancer Center Arts in Medicine Program, November 2016