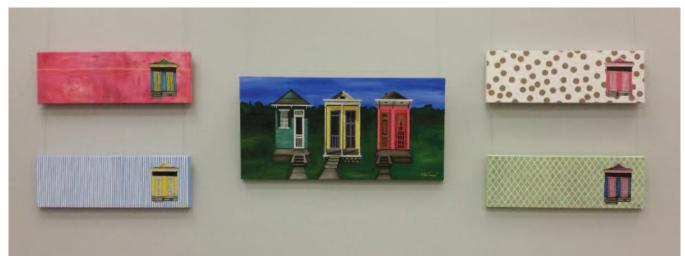

### ■ Exhibits and displays

- From DNA to Beer: Nature in Medicine & Industry, from July 25 to September 4, 2016
- Art from Bossier City artist Ashley Pfanner Wachal, through September 15, 2016
- Remembering Dr. Jack Pou, courtesy of Mrs. Margaret Anne Pou, November 2016
- Art by Cancer Patients, Ioaned from Feist Weiller Cancer Center Arts in Medicine Program, November 2016

This year marked the 5th anniversary of the Art from the Heart campus art show, hosted in the Library. For this special event, Library Systems staff set up kiosks to let viewers vote on their favorite artwork. Over 100 people voted for the art on display.