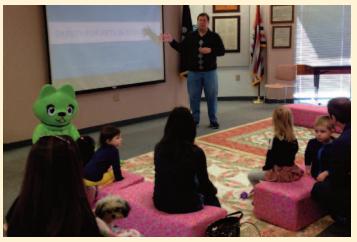

# **Contributing to Personal Development**

The Health Sciences Library provides multiple opportunities for learners to become more well-rounded people, not just knowledgeable health care providers and researchers. We do this through:

■ Contests and promotions throughout 2016/2017

- Open space for relaxation
- Therapy dog visits

<sup>&</sup>lt;sup>3</sup> Prizes for contests, jigsaw puzzles and leisure reading materials, and liaison holiday gifts, are donated from various sources. State funds are not used.