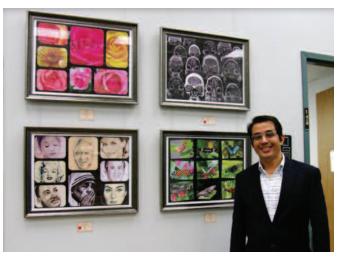

### ■ Exhibits and displays

- From DNA to Beer: Nature in Medicine & Industry, from July 25 to September 4, 2016
- Art from Bossier City artist Ashley Pfanner Wachal, through September 15, 2016
- Remembering Dr. Jack Pou, courtesy of Mrs. Margaret Anne Pou, November 2016
- Art by Cancer Patients, Ioaned from Feist Weiller Cancer Center Arts in Medicine Program, November 2016

This year marked the 5th anniversary of the Art from the Heart campus art show, hosted in the Library. For this special event, Library Systems staff set up kiosks to let viewers vote on their favorite artwork. Over 100 people voted for the art on display.

Top left: Christmas Smocked Dress by M'Liss Sella (Department of Medicine Staff), 1st place winner Lower left: Wrecked by Kelly Bihm (Medical Student), 2nd place winner Lower right: Pencil Sketches by Dr. Peeyush Bhargava (Department of Radiology Resident), 3rd place winner