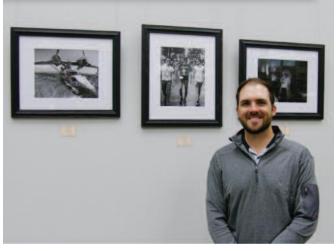

### ■ Exhibits and displays

- From DNA to Beer: Nature in Medicine & Industry, from July 25 to September 4, 2016
- Art from Bossier City artist Ashley Pfanner Wachal, through September 15, 2016
- Remembering Dr. Jack Pou, courtesy of Mrs. Margaret Anne Pou, November 2016
- Art by Cancer Patients, Ioaned from Feist Weiller Cancer Center Arts in Medicine Program, November 2016