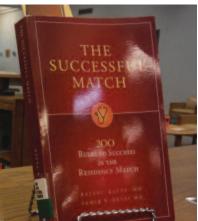

# Significant donations to enhance the collection

Alumni Association, for new books and e-books about matching for a residency, September 2016

Comegys Enhancement Fund, to update and add new PreTest USMLE preparation books, April 2017

During the February 2017 "Thank You" day for Alumni, a student specifically thanked the Alumni Association for providing the Library's newest books about success in the residency match process.