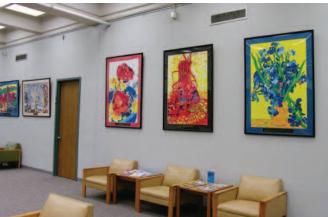

### ■ Exhibits and displays

- From DNA to Beer: Nature in Medicine & Industry, from July 25 to September 4, 2016
- Art from Bossier City artist Ashley Pfanner Wachal, through September 15, 2016
- Remembering Dr. Jack Pou, courtesy of Mrs. Margaret Anne Pou, November 2016
- Art by Cancer Patients, Ioaned from Feist Weiller Cancer Center Arts in Medicine Program, November 2016

This year marked the 5th anniversary of the Art from the Heart campus art show, hosted in the Library. For this special event, Library Systems staff set up kiosks to let viewers vote on their favorite artwork. Over 100 people voted for the art on display.