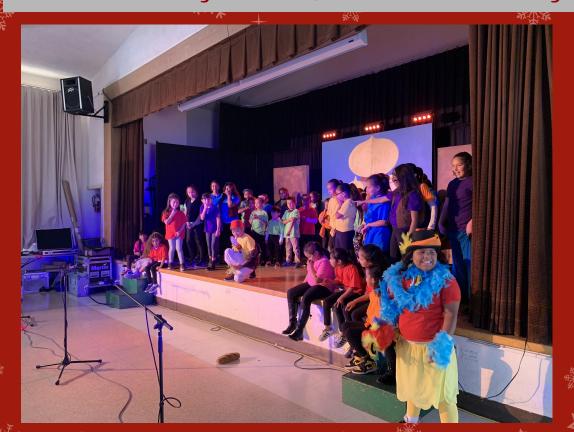

# Alum Rock Music Department & Isual And Performing Akts Winter 2018







Art & Design Electives Joseph George Middle School

Digital Art

## Visual And Performing Arts

Linda Vista Elementary

Classroom Music Prep

**Hand Bells** 

Lyndale Elementary **Cureton Elementary** 

Choral Music (Choirs)

Music/ Intervention



#### Photos from Disney's **Aladdin, Jr.**, *Cureton Elementary School*







#### Photos from **EASTRIDGE MALL Winter Concert**, *Ocala*, *Aptitud*, *Hubbard*





Alum Rock Union School District proudly presents

The 2018 Visual and Performing Arts
Winter Showcase

"CELEBRATING THE SIGHTS & SOUNDS OF THE SEASON"





TUESDAY, DECEMBER 11, 2018 6:00-7:30pm MEXICAN HERITAGE PLAZA 1700 ALUM ROCK RD, SAN JOSE, CA

#### Photos from **VAPA Winter Showcase** 2018













織

### Calendar of Upcoming Winter Concerts

| SCHOOL:                          | DATE:                        | MUSIC<br>DIRECTOR:         | EVENT TIMES:             |
|----------------------------------|------------------------------|----------------------------|--------------------------|
| RAF                              | November 15, 2018            | Barber                     | <del>4