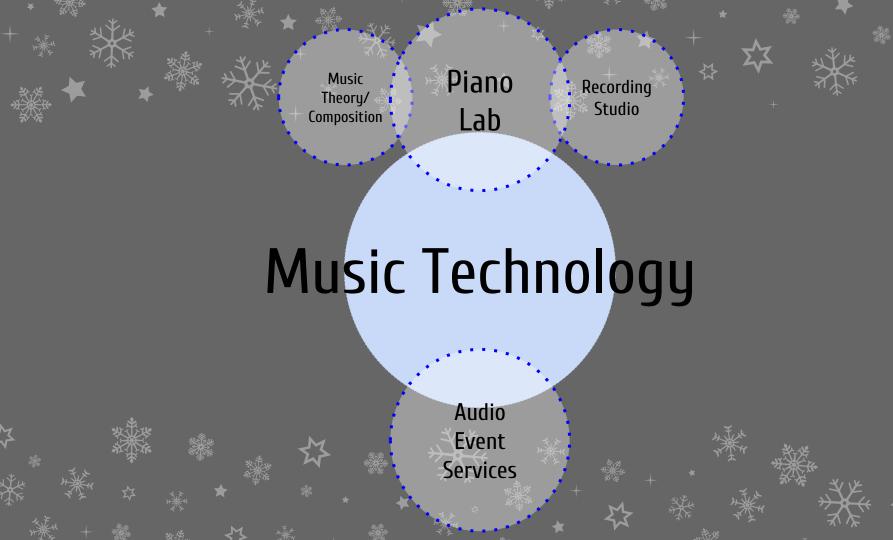

# Alum Rock Music Department & Isual And Performing Akts Winter 2018







Art & Design Electives Joseph George Middle School

Digital Art

## Visual And Performing Arts

Linda Vista Elementary

Classroom Music Prep

**Hand Bells** 

Lyndale Elementary **Cureton Elementary** 

Choral Music (Choirs)

Music/ Intervention



#### Photos from Disney's **Aladdin, Jr.**, *Cureton Elementary School*







#### Photos from **EASTRIDGE MALL Winter Concert**, *Ocala*, *Aptitud*, *Hubbard*





Alum Rock Union School District proudly presents

The 2018 Visual and Performing Arts
Winter Showcase

"CELEBRATING THE SIGHTS & SOUNDS OF THE SEASON"





TUESDAY, DECEMBER 11, 2018 6:00-7:30pm MEXICAN HERITAGE PLAZA 1700 ALUM ROCK RD, SAN JOSE, CA

#### Photos from **VAPA Winter Showcase** 2018













織

### Calendar of Upcoming Winter Concerts

| SCHOOL:                          | DATE:                        | MUSIC<br>DIRECTOR:         | EVENT TIMES:             |
|----------------------------------|------------------------------|----------------------------|--------------------------|
| RAF