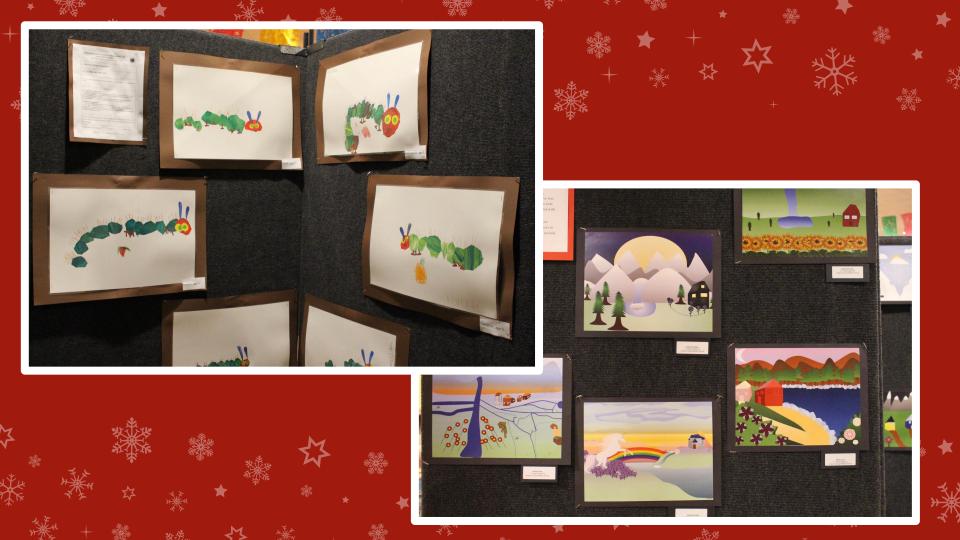

# Alum Rock Music Department & Isual And Performing Akts Winter 2018







Art & Design Electives Joseph George Middle School

Digital Art

## Visual And Performing Arts

Linda Vista Elementary

Classroom Music Prep

**Hand Bells** 

Lyndale Elementary **Cureton Elementary** 

Choral Music (Choirs)

Music/ Intervention



#### Photos from Disney's **Aladdin, Jr.**, *Cureton Elementary School*







#### Photos from **EASTRIDGE MALL Winter Concert**, *Ocala*, *Aptitud*, *Hubbard*





Alum Rock Union School District proudly presents

The 2018 Visual and Performing Arts
Winter Showcase

"CELEBRATING THE SIGHTS & SOUNDS OF THE SEASON"





TUESDAY, DECEMBER 11, 2018 6:00-7:30pm MEXICAN HERITAGE PLAZA 1700 ALUM ROCK RD, SAN JOSE, CA

#### Photos from **VAPA Winter Showcase** 2018













織

### Calendar of Upcoming Winter Concerts

| SCHOOL:                          | DATE:                        | MUSIC<br>DIRECTOR:         | EVENT TIMES:             |
|----------------------------------|------------------------------|----------------------------|--------------------------|
| RAF                              | November 15, 2018            | Barber                     | <del>4:15</del>          |
| APT 4-5                          | <del>December 6, 2018</del>  | Posner                     | 6:30 PM                  |
| APT 6-8                          | <del>December 6, 2018</del>  | Posner                     | 6:30 PM                  |
| GRG                              | <del>December 6, 2018</del>  | Ordaz/Neusel/Vega          | 6:00 PM                  |
|