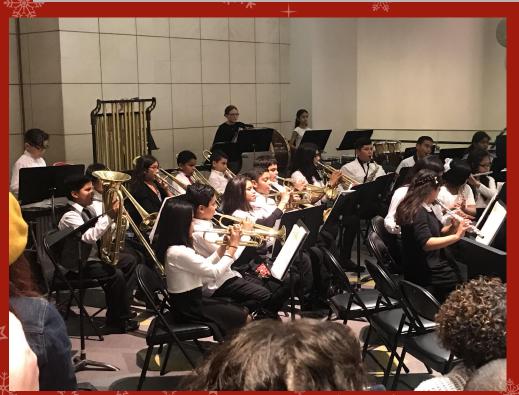

#### Photos from **EASTRIDGE MALL Winter Concert**, *Ocala*, *Aptitud*, *Hubbard*

Alum Rock Union School District proudly presents

The 2018 Visual and Performing Arts
Winter Showcase

"CELEBRATING THE SIGHTS & SOUNDS OF THE SEASON"