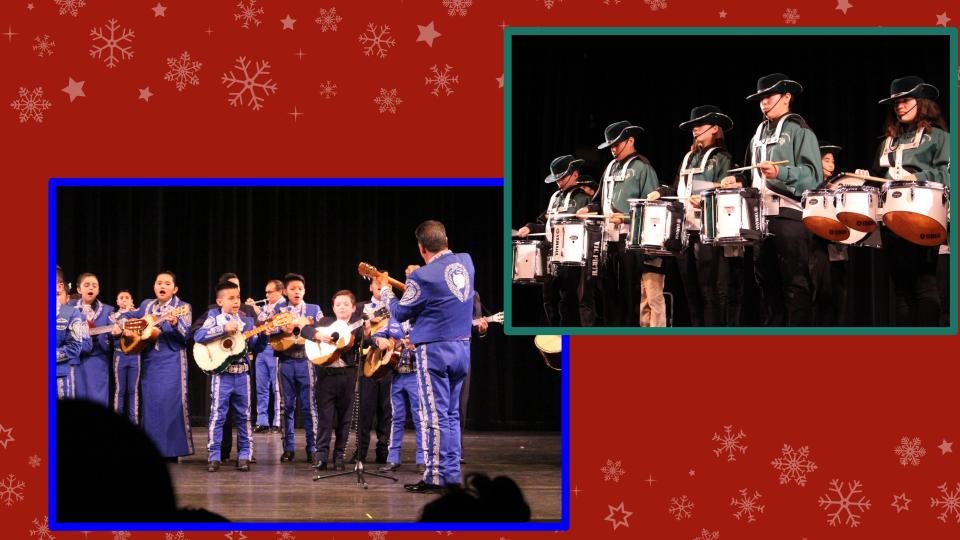

#### Photos from **EASTRIDGE MALL Winter Concert**, *Ocala*, *Aptitud*, *Hubbard*

Alum Rock Union School District proudly presents

The 2018 Visual and Performing Arts
Winter Showcase

"CELEBRATING THE SIGHTS & SOUNDS OF THE SEASON"