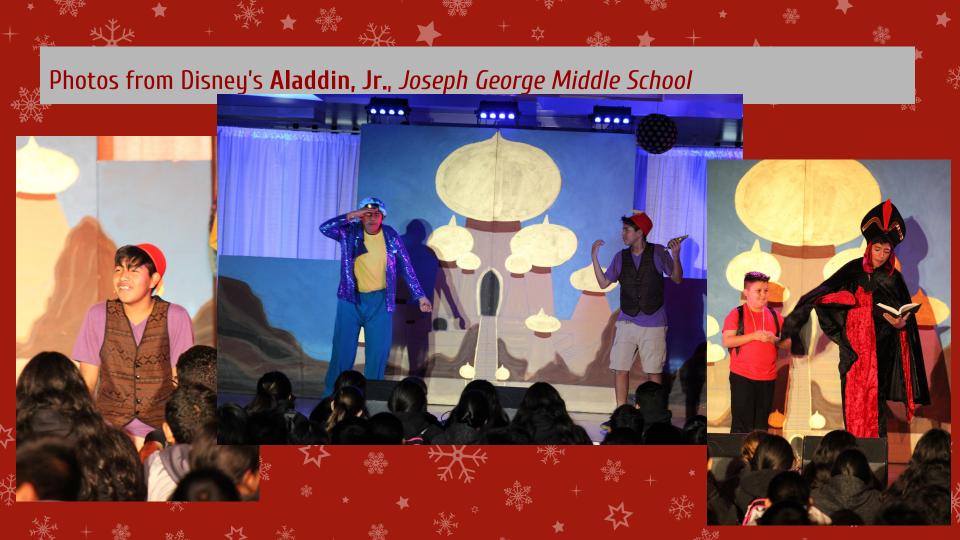

# Alum Rock Music Department & Isual And Performing Akts Winter 2018

Art & Design Electives Joseph George Middle School

Digital Art