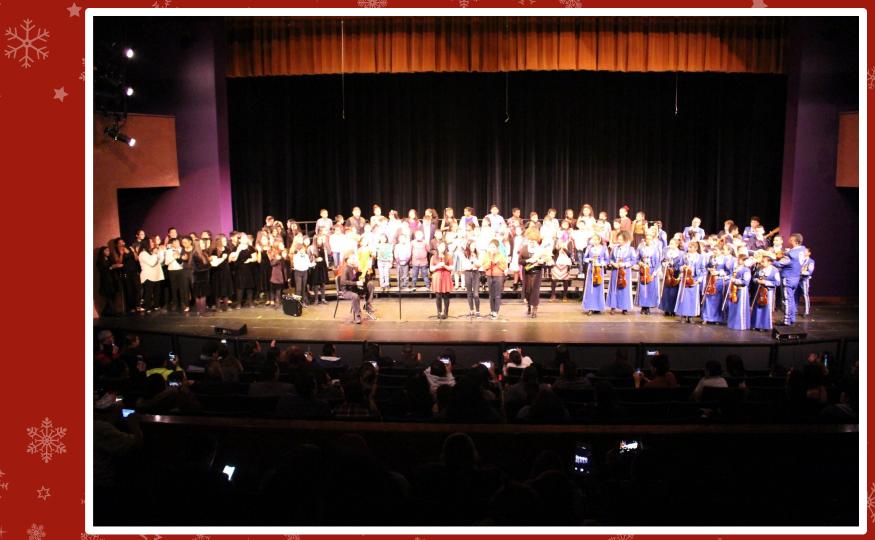

# Alum Rock Music Department & Isual And Performing Akts Winter 2018







Art & Design Electives Joseph George Middle School

Digital Art

## Visual And Performing Arts

Linda Vista Elementary

Classroom Music Prep

**Hand Bells** 

Lyndale Elementary **Cureton Elementary** 

Choral Music (Choirs)

Music/ Intervention



#### Photos from Disney's **Aladdin, Jr.**, *Cureton Elementary School*







#### Photos from **EASTRIDGE MALL Winter Concert**, *Ocala*, *Aptitud*, *Hubbard*





Alum Rock Union School District proudly presents

The 2018 Visual and Performing Arts
Winter Showcase

"CELEBRATING THE SIGHTS & SOUNDS OF THE SEASON"





TUESDAY, DECEMBER 11, 2018 6:00-7:30pm MEXICAN HERITAGE PLAZA 1700 ALUM ROCK RD, SAN JOSE, CA

#### Photos from **VAPA Winter Showcase** 2018













織

### Calendar of Upcoming Winter Concerts

| SCHOOL:                          | DATE:                        | MUSIC<br>DIRECTOR:         | EVENT TIMES:             |
|----------------------------------|------------------------------|----------------------------|--------------------------|
| RAF                              | November 15, 2018            | Barber                     | <del>4:15</del>          |
| APT 4-5                          | <del>December 6, 2018</del>  | Posner                     | 6:30 PM                  |
| APT 6-8                          | <del>December 6, 2018</del>  | Posner                     | 6:30 PM                  |
| GRG                              | <del>December 6, 2018</del>  | Ordaz/Neusel/Vega          | 6:00 PM                  |
| Eastrid