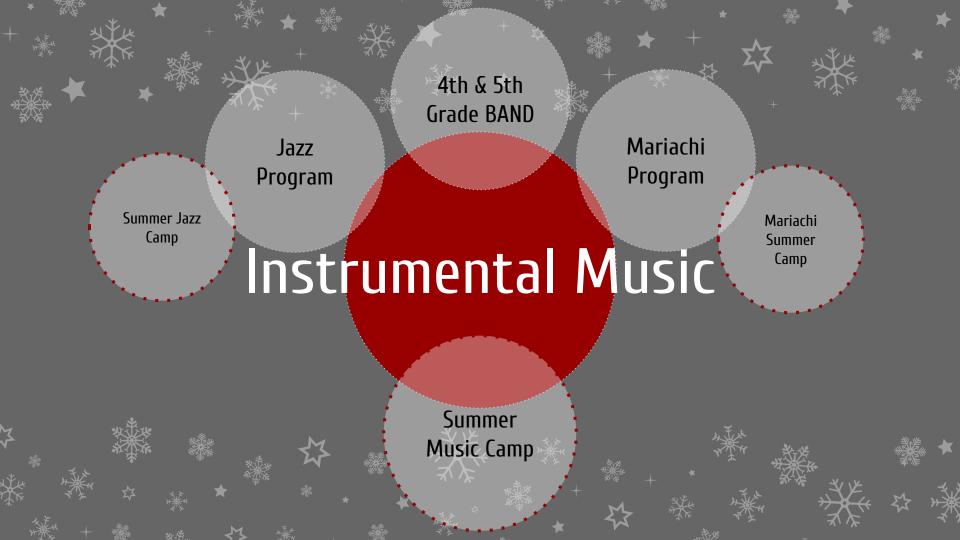

# Alum Rock Music Department & Isual And Performing Akts Winter 2018







Art & Design Electives Joseph George Middle School

Digital Art

## Visual And Performing Arts

Linda Vista Elementary

Classroom Music Prep

**Hand Bells** 

Lyndale Elementary **Cureton Elementary** 

Choral Music (Choirs)

Music/ Intervention



#### Photos from Disney's **Aladdin, Jr.**, *Cureton Elementary School*







#### Photos from **EASTRIDGE MALL Winter Concert**, *Ocala*, *Aptitud*, *Hubbard*





Alum Rock Union School District proudly presents

The 2018 Visual and Performing Arts
Winter Showcase

"CELEBRATING THE SIGHTS & SOUNDS OF THE SEASON"





TUESDAY, DECEMBER 11, 2018 6:00-7:30pm MEXICAN HERITAGE PLAZA 1700 ALUM ROCK RD, SAN JOSE, CA

#### Photos from **VAPA Winter Showcase** 2018













織

### Calendar of Upcoming Winter Concerts

| SCHOOL: