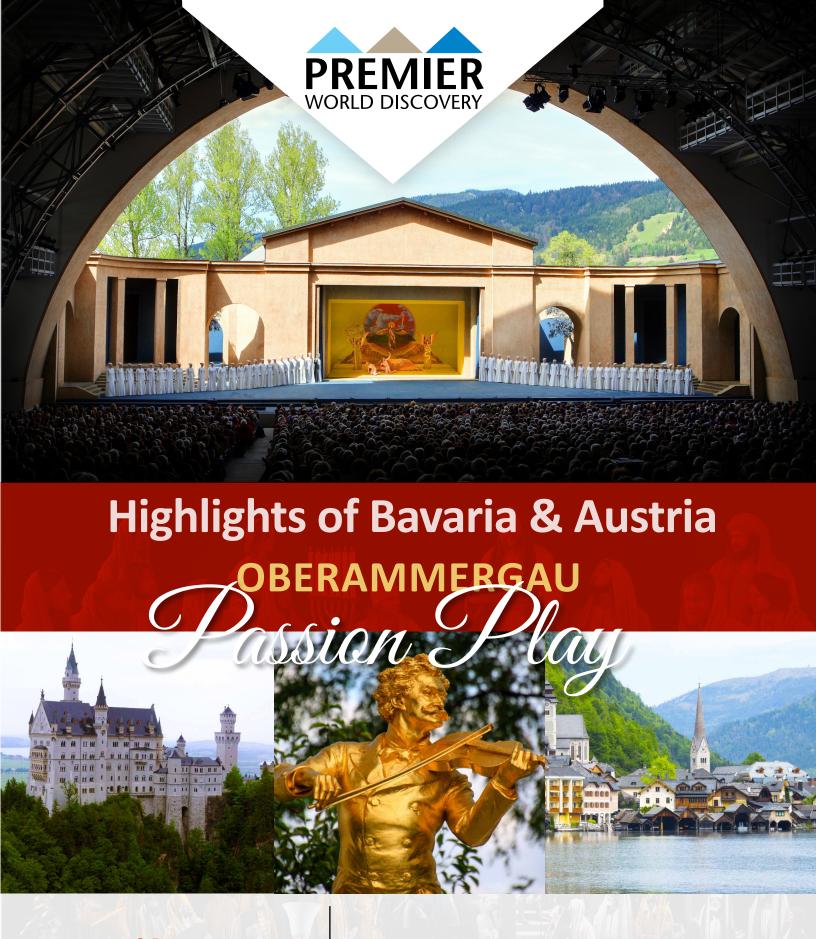

9 Days August 13, 2020

White Bear Lake Area Schools - Community Services & Recreation

2020 PASSION PLAY OBERAMMERGAU - This is truly a must see event! Join Premier World Discovery for a once in a decade performance to see "Oberammergau Passion Play". In 1633, the residents of Oberammergau, Bavaria, Germany, vowed that if God spared them from the bubonic plague ravaging the region, they would produce a play thereafter for all time every 10 years depicting the life and death of Jesus. The villagers believed they had been spared and they kept their part of the vow when the play was first performed in 1634. Witness the 42nd Passion Play in Oberammergau on this journey plus explore some magnificent sites in Germany and Austria.

# Day 4 - MUNICH - OBERAMMERGAU **PASSION PLAY**

This morning travel to Oberammergau and experience the world-famous PASSION PLAY, held every 10 years and performed by the residents of Oberammergau.

Overnight - Oberammergau