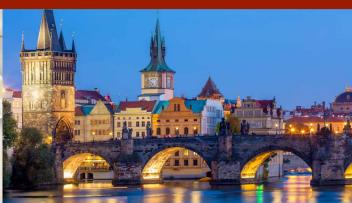

# Day 10 - PRAGUE

Today, experience Prague, considered as one of the most beautiful cities of Europe. Enjoy a Prague City Tour and visit Prague Castle, a castle complex dating from the 9th century. Also see St. Vitus Cathedral, the Royal Palace, St. George Basilica and the Golden Lane. Continue across the Vltava River via the famous and historic Charles Bridge, which dates back to 1357. Visit the Old Town Square to see the medieval Astronomical Clock installed in 1410. The remainder of the day is at leisure to enjoy this magnificent city. Perhaps join an optional Prague Folklore Dinner & Show. Overnight - Prague **(B)** 