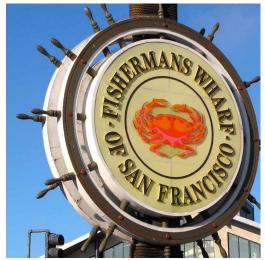

## DAY 4: PORTLAND - NEWPORT - OREGON DUNES - COOS BAY

This morning travel through the fertile Willamette Valley, containing beautiful vineyards and home to much of Oregon's agriculture. Next visit the historic coastal town of Newport, founded in 1866. Continue and explore the magnificent Oregon Coast and visit the Oregon Dunes National Recreation Area, a unique 40 mile stretch of windswept sand which is the largest expanse of coastal sand dunes in North America with dunes towering up to 500 feet. Continue to Coos Bay and enjoy your evening at leisure.