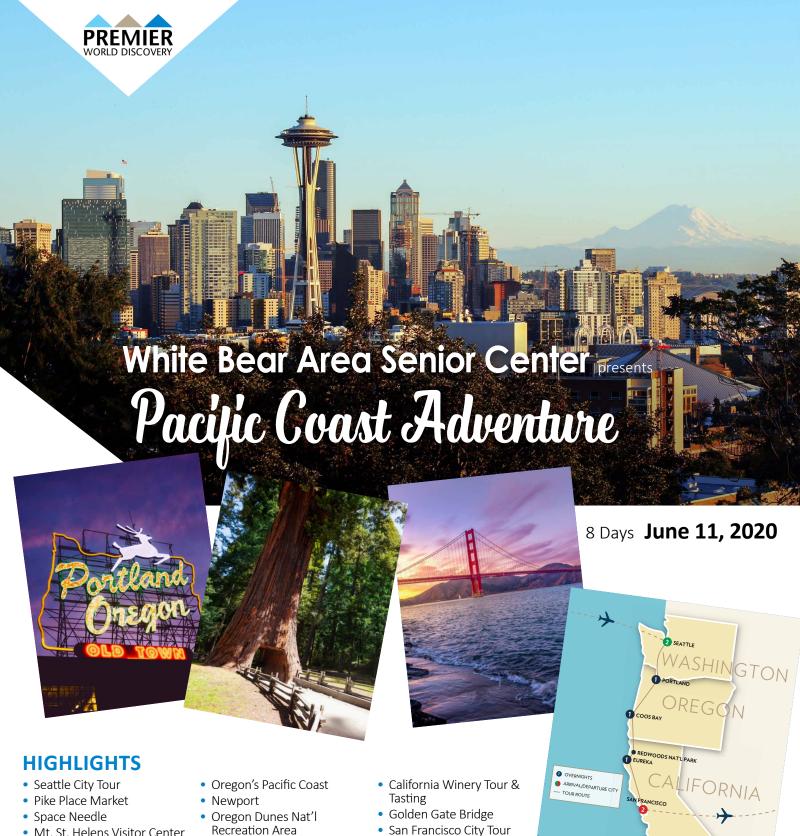

#### **DAY 7: SAN FRANCISCO SIGHTSEEING**

Today enjoy a San Francisco City Tour to see the Civic Center area, Chinatown, Golden Gate Park, Union Square, Seal Rocks, Pier 39 and a stop at Vista Point for spectacular photos of the Golden Gate Bridge. This afternoon enjoy this amazing city at your own pace. Maybe take a cable car ride, enjoy a chowder filled sourdough bread bowl or shop in Union Square. Tonight enjoy a Farewell Dinner with your fellow travelers in San Francisco's famous Fisherman's Wharf.