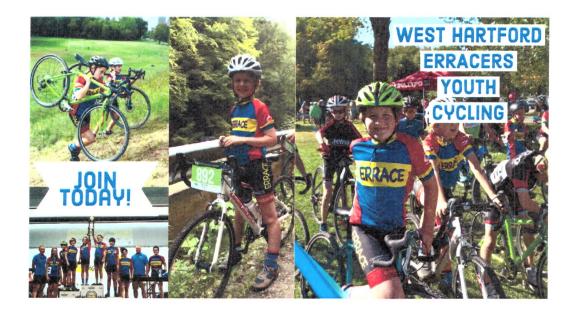

# 05.11.19

SATURDAY | 7PM-9:30PM ELMWOOD COMMUNITY CENTER

> TICKETS \$10 bit.ly/SilentTickets

DR. STEVEN A. FISCHMAN ORTHODONTICS

PLANNING ACROSS THE SPECTRUM

Interested in a non-traditional team sport for your Grade 3-12 child? Consider our youth cycling program! West Hartford ERRACErs Youth Cycling is affiliated with the <u>CT Cycling Advancement Program</u> (CCAP), a state-wide cycling league, and has MTB, road, and cyclocross programs available from March through December.

All practices are held in local parks and away from traffic. NO EXPERIENCE is required to be a part of our program. Bicycle and helmet required to participate (contact us if you need a bike). Group practices begin in early May.

We are now accepting new rider registrations for our summer road program. To register, please go to: https://www.bikereg.com/2019roadreg

Also, feel free to follow us via <u>Facebook.com/erracers</u> or email your questions to <u>erracers@gmail.com</u>.

All licensed coaches are <u>USA Cycling</u> Certified, have completed background checks, and received <u>SafeSport</u> training.