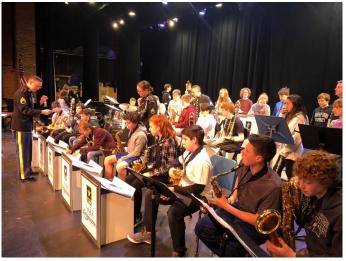

# **Sedgwick Jazz Band and The US Army Jazz Ambassadors**

The Sedgwick Jazz Band attended a performance and clinic by the US Army Jazz Ambassadors (US Army Field Band contingent) at Hall High School on March 25th. The US Army Jazz Ambassadors are one of the elite professional jazz big bands in the US military. The Sedgwick Jazz Band performed two songs for the Jazz Ambassadors, who then worked with the students for a 40 minute clinic. The Ambassadors were impressed with the Sedgwick students' performance and gave them some really fantastic feedback. Here are a few pictures of the clinic.