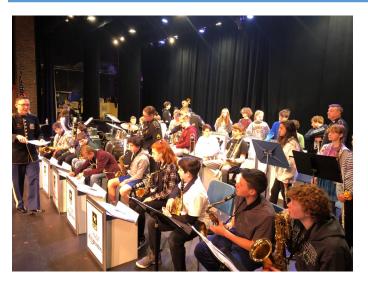

# **Sedgwick Jazz Band and The US Army Jazz Ambassadors**

The Sedgwick Jazz Band attended a performance and clinic by the US Army Jazz Ambassadors (US Army Field Band contingent) at Hall High School on March 25th. The US Army Jazz Ambassadors are one of the elite professional jazz big bands in the US military. The Sedgwick Jazz Band performed two songs for the Jazz Ambassadors, who then worked with the students for a 40 minute clinic. The Ambassadors were impressed with the Sedgwick students' performance and gave them some really fantastic feedback. Here are a few pictures of the clinic.