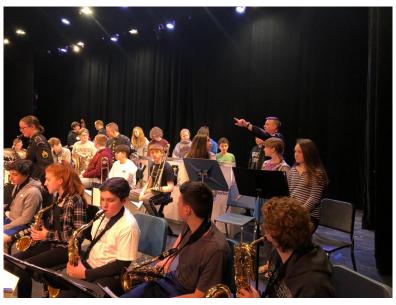

# **Sedgwick Jazz Band and The US Army Jazz Ambassadors**

The Sedgwick Jazz Band attended a performance and clinic by the US Army Jazz Ambassadors (US Army Field Band contingent) at Hall High School on March 25th. The US Army Jazz Ambassadors are one of the elite professional jazz big bands in the US military. The Sedgwick Jazz Band performed two songs for the Jazz Ambassadors, who then worked with the students for a 40 minute clinic. The Ambassadors were impressed with the Sedgwick students' performance and gave them some really fantastic feedback. Here are a few pictures of the clinic.