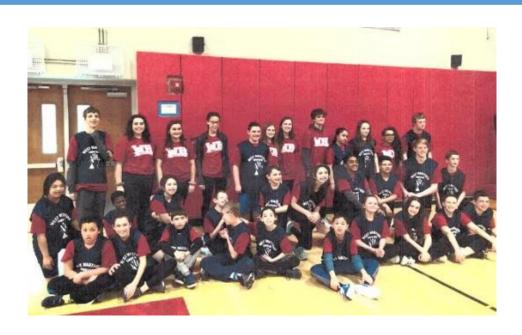

#### Congrats to the 2018-19 Middle School Unified Sports Team.

**5-0-1 record** yesterday at a terrific basketball tournament held at Berlin High School to cap off the 2018-19 season. The West Hartford Middle School Unified Sports basketball team traveled to Berlin High School for tournament play on Wednesday, March 13 capping off a terrific winter season of hoops!

The team included middle school students from Bristow, King Philip and Sedgwick. High School students from Conard and Hall supported the team with their enthusiasm and dedicated coaching skills! Everyone worked hard and supported one another in accomplishing the team's goals.

**Sedgwick students included:** Ashton A, Alice B, Daphne B, Vincent C, Callie C, Genesis D, Finn D, Dario G, Nicole G, Carla L, Harrison M, Jon Carlos O, Lucia R, Susan S.

**The team was coached by:** Colin Bowie, Denise, Brezinski, Steve Garneau, Mark LaPointe and Victoria Bates as well as many SMS high school alums. Practices were held on Sunday evenings during January, February and March.