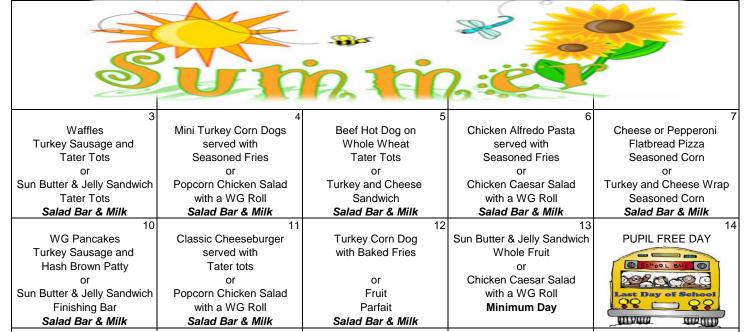

## Anza Elementary School (Grades K-5) Lunch Menu June 2019

Student lunch \$3.45 paid, .40 reduced\*, free\*, adults \$4.00, milk .50

\*You may qualify for free or reduced price meals. Applications are available at all schools and the district office. For questions regarding the food service program please call Michael Gengler at the food service office (310) 725-4700 x4510

Monday Tuesday Wednesday Thursday Friday

## NEW THIS SCHOOL YEAR

The Wiseburn Unified School District (in partnership with Chartwells School Dining) will offer freshly prepared meals daily at Anza Elementary School, offering two different entree choices per day. Come have a delicious lunch with us.

(Menu subject to change daily)

A full student lunch includes a choice of entrée supplying protein and grain, up to three (3) vegetable & fruit side dishes, and milk. Milk choices include 1% white and non-fat chocolate.

A cold vegetable and fruit salad bar is available daily in which we feature a variety of vegetables and fruits including locally grown produce when seasonally available.

| Salad Bar Selections |                 |                  |                 |                 |
|----------------------|-----------------|------------------|-----------------|-----------------|
| Monday               | Tuesday         | Wednesday        | Thursday        | Friday          |
| Chopped Romaine      | Chopped Romaine | Chopped Romaine  | Chopped Romaine | Chopped Romaine |
| Sliced Tomatoes      | Sliced Tomatoes | Sliced Tomatoes  | Sliced Tomatoes | Corn            |
| Sliced Cucumbers     | Celery Sticks   | Sliced Cucumbers | Black Beans     | Carrot Sticks   |
| Whole Fruit          | Whole Fruit     | Whole Fruit      | Whole Fruit     | Whole Fruit     |
| Chilled Fruit        | Chilled Fruit   | Chilled Fruit    | Chilled Fruit   | Chilled Fruit   |
| Chilled Fruit        | Chilled Fruit   | Chilled Fruit    | Chilled Fruit   | Chilled Fruit   |