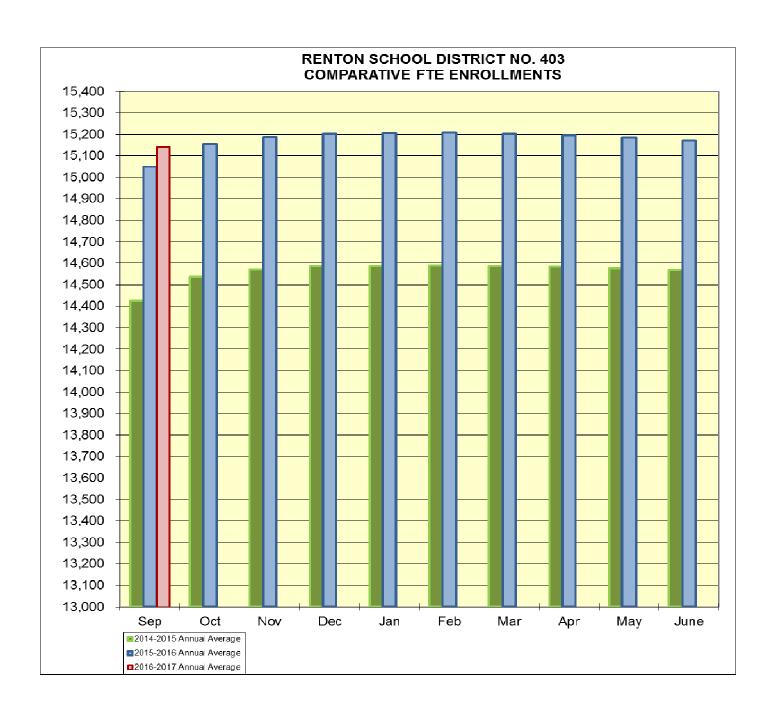

#### TABLE OF CONTENTS

| Executive Summary                                                                 | 2 |
|-----------------------------------------------------------------------------------|---|
| •                                                                                 |   |
| General Fund Budget Status Report                                                 | 3 |
| Three Year Comparison of Revenues by Funding Source                               |   |
| Three Year Comparison of Expenditure by Object                                    |   |
| FTE Enrollments Graph                                                             |   |
| '                                                                                 |   |
| Capital Projects Fund Budget Status Report                                        | 7 |
| Debt Service Fund Budget Status Report                                            |   |
| Transportation Vehicle Fund Budget Status Report                                  |   |
| Associated Student Body Fund Budget Status Report                                 |   |
| Private Purpose Trust Fund Summary of Revenues, Expenditures, and Changes in Fund |   |
| Balance                                                                           |   |
|                                                                                   |   |