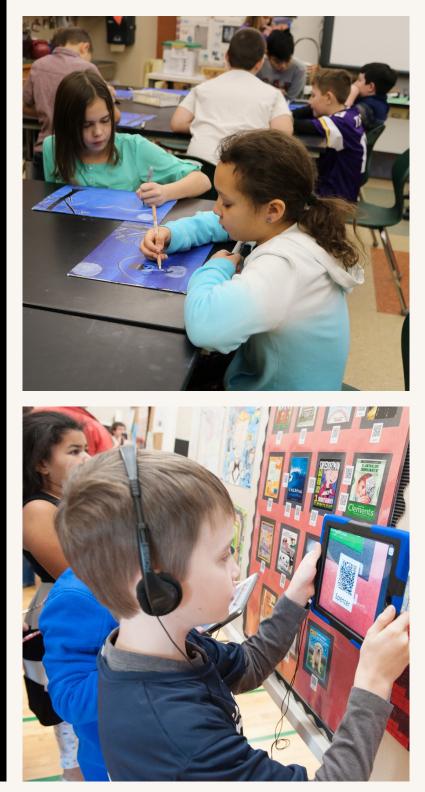

## VISUAL ARTS

Northeast Academy Arts Magnet School offers a variety of classes and activities that extend beyond the current arts curriculum of the Groton Public Schools, including: chorus, band, orchestra, small ensembles, drama, community performances, and other enrichment opportunities.

Through an interdisciplinary approach, where the arts are embedded throughout the curriculum, children will become creative, innovative *learners who consistently* strive for their personal best.