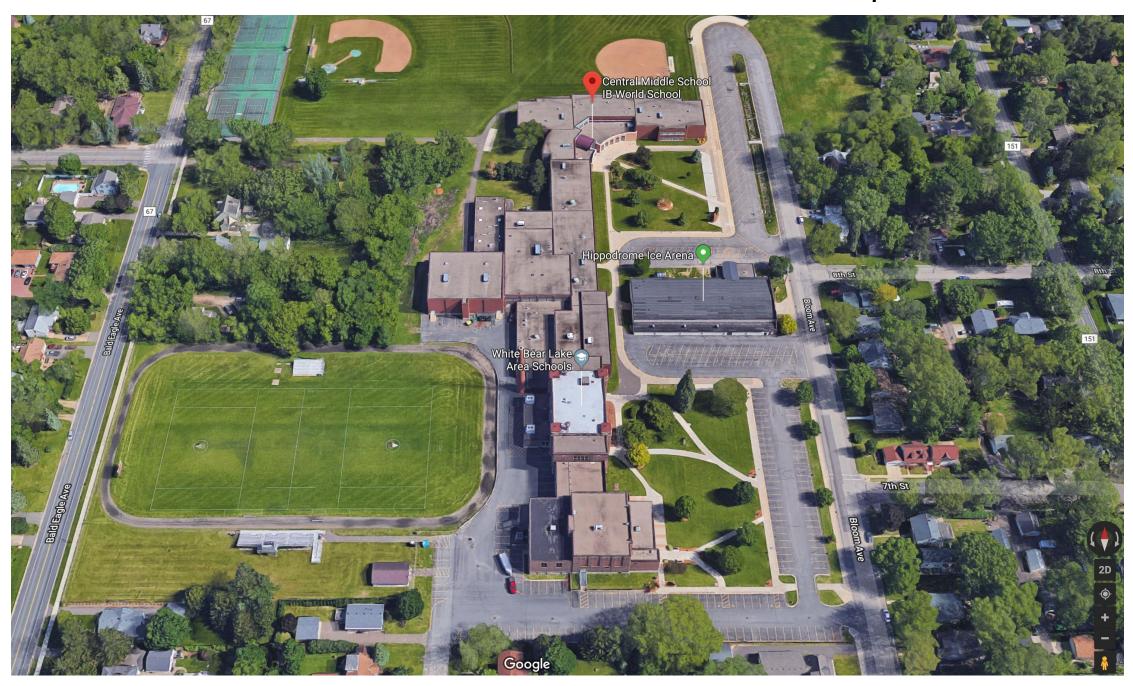

#### Willow Lane Elementary School

3375 Willow Avenue White Bear Lake, MN 55110 Site Acreage: 14.09 Acres

**Central Middle School** 

4857 Bloom Avenue White Bear Lake, MN 55110 Site Acreage: 28.99 Acres **District Office, Hippodrome** 4855 Bloom Avenue White Bear Lake, MN 55110