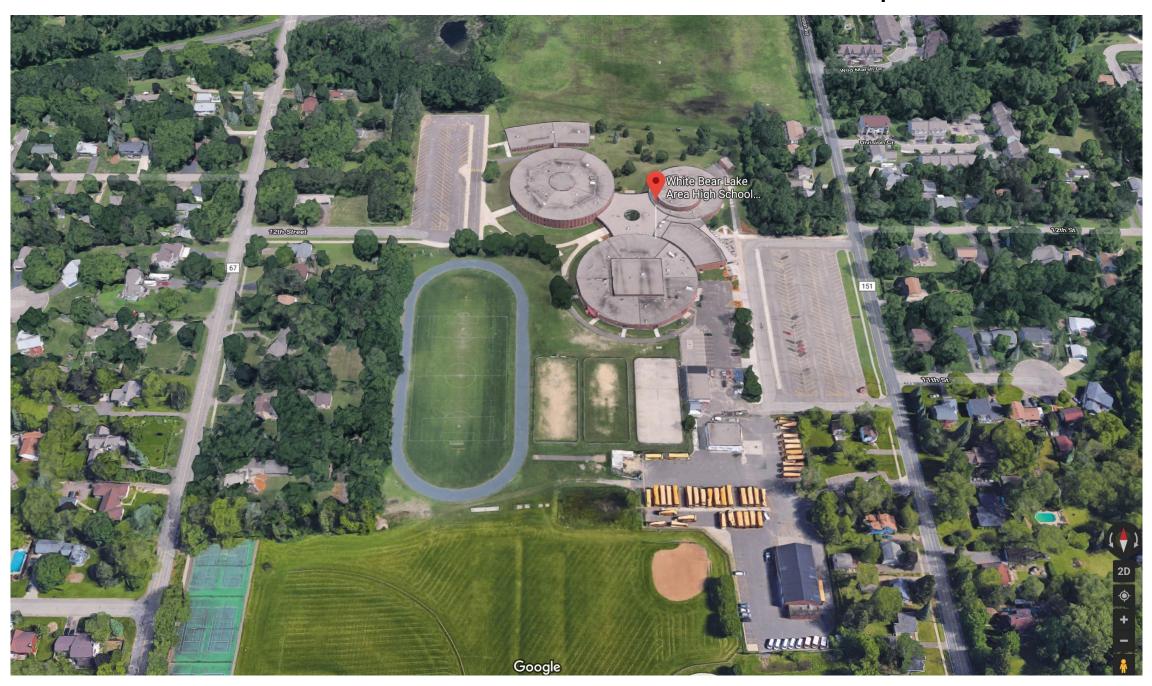

#### Sunrise Park Middle School

2399 Cedar Avenue White Bear Lake, MN 55110 Site Acreage: 23.14 Acres

White Bear Lake Area High School - North Campus

5045 Division Avenue White Bear Lake, MN 55110 Site Acreage: 37.28 Acres