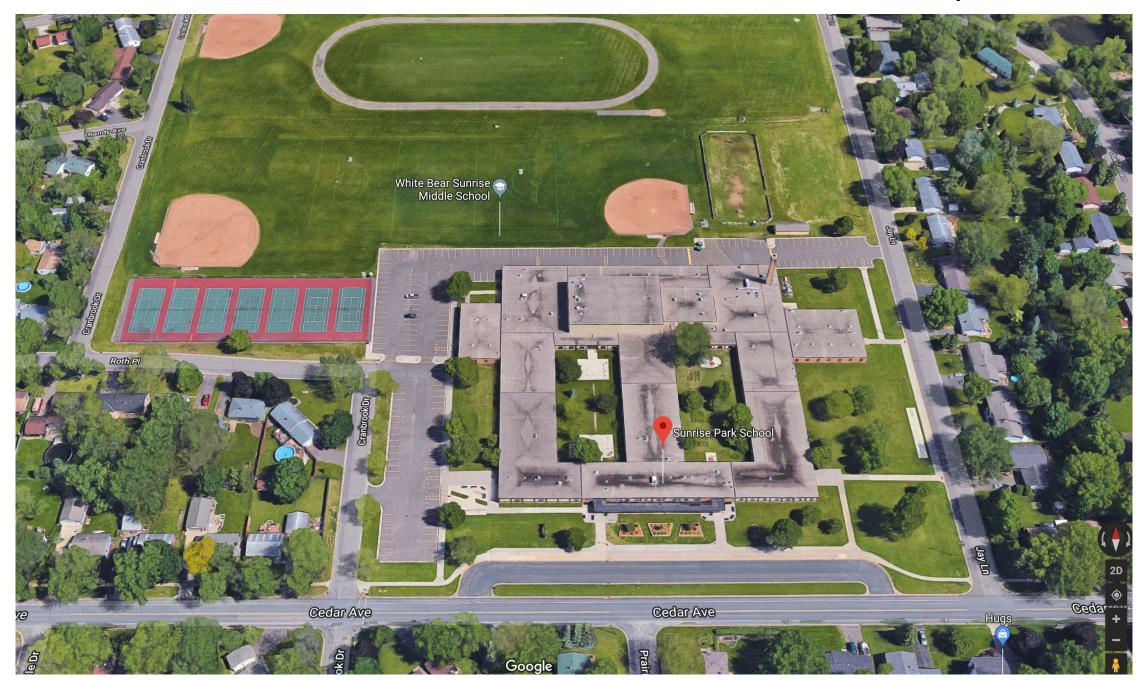

#### Sunrise Park Middle School

2399 Cedar Avenue White Bear Lake, MN 55110 Site Acreage: 23.14 Acres

White Bear Lake Area High School - North Campus

5045 Division Avenue White Bear Lake, MN 55110 Site Acreage: 37.28 Acres