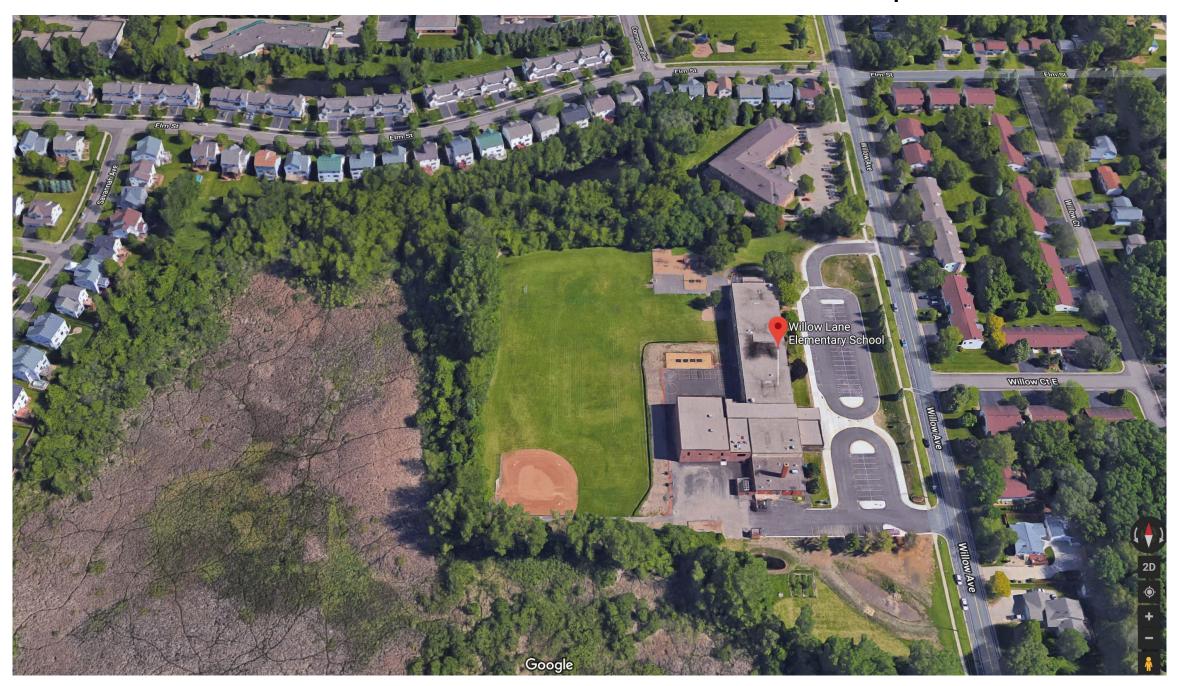

#### Willow Lane Elementary School

3375 Willow Avenue White Bear Lake, MN 55110 Site Acreage: 14.09 Acres

**Central Middle School** 

4857 Bloom Avenue White Bear Lake, MN 55110 Site Acreage: 28.99 Acres **District Office, Hippodrome** 4855 Bloom Avenue White Bear Lake, MN 55110