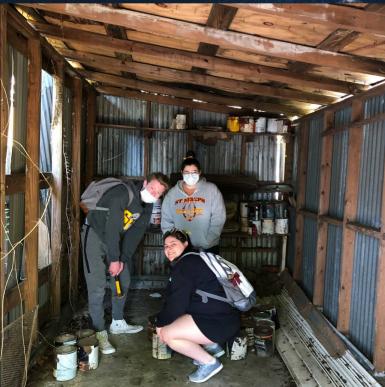

#### Service Project: Housing & Rebuilding

Roughly 18 individuals came out and volunteered with the following organizations:

Eden House

The Green Project

"We are so incredibly grateful for the hard work put forth by this group. We couldn't complete our mission without the help of volunteers like these."

-Bryce Kardon, Volunteer Coordinator for The Green Project