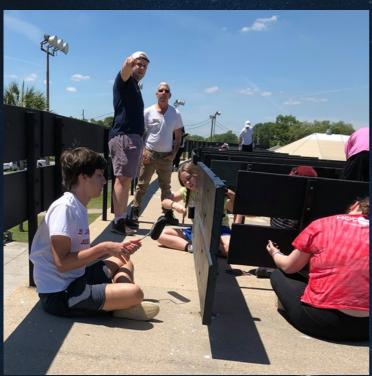

#### Service Project: Housing & Rebuilding

Roughly 18 individuals came out and volunteered with the following organizations:

Eden House

The Green Project

"We are so incredibly grateful for the hard work put forth by this group. We couldn't complete our mission without the help of volunteers like these."

-Bryce Kardon, Volunteer Coordinator for The Green Project