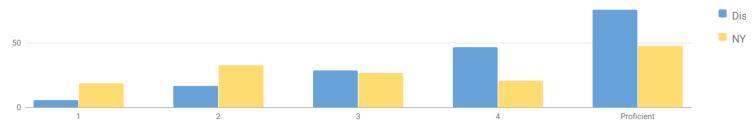

2017-18 Grades 3-8 ELA and Math results cannot be compared to those from previous years, as these tests were redesigned in 2017-18.

| Grade      | Not Tested | Tostod | Level 1 |     | Lev | el 2 | Lev | vel 3 | Lev | vel 4 | Proficient (Levels 3 & 4) |     |  |
|------------|------------|--------|---------|-----|-----|------|-----|-------|-----|-------|---------------------------|-----|--|
| Grade      | Not lested | lested | #       | %   | #   | %    | #   | %     | #   | %     | #                         | %   |  |
| Grade 3    | 12         | 192    | 14      | 7%  | 37  | 19%  | 122 | 64%   | 19  | 10%   | 141                       | 73% |  |
| Grade 4    | 5          | 200    | 9       | 5%  | 54  | 27%  | 102 | 51%   | 35  | 18%   | 137                       | 69% |  |
| Grade 5    | 18         | 209    | 23      | 11% | 65  | 31%  | 69  | 33%   | 52  | 25%   | 121                       | 58% |  |
| Grade 6    | 25         | 228    | 25      | 11% | 43  | 19%  | 60  | 26%   | 100 | 44%   | 160                       | 70% |  |
| Grade 7    | 26         | 186    | 15      | 8%  | 37  | 20%  | 86  | 46%   | 48  | 26%   | 134                       | 72% |  |
| Grade 8    | 50         | 201    | 13      | 6%  | 35  | 17%  | 58  | 29%   | 95  | 47%   | 153                       | 76% |  |
| Grades 3-8 | 136        | 1,216  | 99      | 8%  | 271 | 22%  | 497 | 41%   | 349 | 29%   | 846                       | 70% |  |