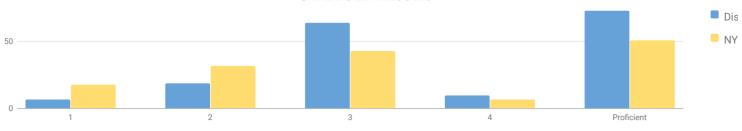

2017-18 Grades 3-8 ELA and Math results cannot be compared to those from previous years, as these tests were redesigned in 2017-18.

| Grade      | Not Tested | Tostod | Level 1 |     | Lev | el 2 | Lev | vel 3 | Lev | vel 4 | Proficient (Levels 3 & 4) |     |  |
|------------|------------|--------|---------|-----|-----|------|-----|-------|-----|-------|---------------------------|-----|--|
| Grade      | Not lested | lested | #       | %   | #   | %    | #   | %     | #   | %     | #                         | %   |  |
| Grade 3    | 12         | 192    | 14      | 7%  | 37  | 19%  | 122 | 64%   | 19  | 10%   | 141                       | 73% |  |
| Grade 4    | 5          | 200    | 9       | 5%  | 54  | 27%  | 102 | 51%   | 35  | 18%   | 137                       | 69% |  |
| Grade 5    | 18         | 209    | 23      | 11% | 65  | 31%  | 69  | 33%   | 52  | 25%   | 121                       | 58% |  |
| Grade 6    | 25         | 228    | 25      | 11% | 43  | 19%  | 60  | 26%   | 100 | 44%   | 160                       | 70% |  |
| Grade 7    | 26         | 186    | 15      | 8%  | 37  | 20%  | 86  | 46%   | 48  | 26%   | 134                       | 72% |  |
| Grade 8    | 50         | 201    | 13      | 6%  | 35  | 17%  | 58  | 29%   | 95  | 47%   | 153                       | 76% |  |
| Grades 3-8 | 136        | 1,216  | 99      | 8%  | 271 | 22%  | 497 | 41%   | 349 | 29%   | 846                       | 70% |  |