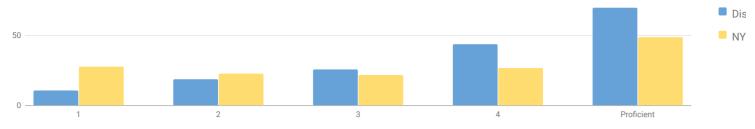

2017-18 Grades 3-8 ELA and Math results cannot be compared to those from previous years, as these tests were redesigned in 2017-18.

| Grade      | Not Tested | Tostod | Level 1 |     | Lev | el 2 | Lev | vel 3 | Lev | vel 4 | Proficient (Levels 3 & 4) |     |  |
|------------|------------|--------|---------|-----|-----|------|-----|-------|-----|-------|---------------------------|-----|--|
| Grade      | Not lested | lested | #       | %   | #   | %    | #   | %     | #   | %     | #                         | %   |  |
| Grade 3    | 12         | 192    | 14      | 7%  | 37  | 19%  | 122 | 64%   | 19  | 10%   | 141                       | 73% |  |
| Grade 4    | 5          | 200    | 9       | 5%  | 54  | 27%  | 102 | 51%   | 35  | 18%   | 137                       | 69% |  |
| Grade 5    | 18         | 209    | 23      | 11% | 65  | 31%  | 69  | 33%   | 52  | 25%   | 121                       | 58% |  |
| Grade 6    | 25         | 228    | 25      | 11% | 43  | 19%  | 60  | 26%   | 100 | 44%   | 160                       | 70% |  |
| Grade 7    | 26         | 186    | 15      | 8%  | 37  | 20%  | 86  | 46%   | 48  | 26%   | 134                       | 72% |  |
| Grade 8    | 50         | 201    | 13      | 6%  | 35  | 17%  | 58  | 29%   | 95  | 47%   | 153                       | 76% |  |
| Grades 3-8 | 136        | 1,216  | 99      | 8%  | 271 | 22%  | 497 | 41%   | 349 | 29%   | 846                       | 70% |  |