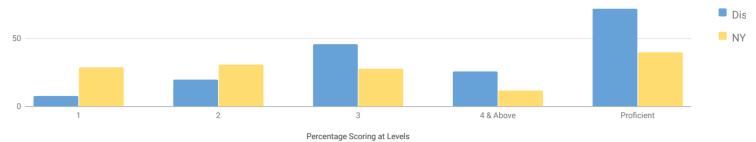

2017-18 Grades 3-8 ELA and Math results cannot be compared to those from previous years, as these tests were redesigned in 2017-18.

| Grade      | Not Tested | Tostod | Level 1 |     | Lev | el 2 | Lev | vel 3 | Lev | vel 4 | Proficient (Levels 3 & 4) |     |  |
|------------|------------|--------|---------|-----|-----|------|-----|-------|-----|-------|---------------------------|-----|--|
| Grade      | Not lested | lested | #       | %   | #   | %    | #   | %     | #   | %     | #                         | %   |  |
| Grade 3    | 12         | 192    | 14      | 7%  | 37  | 19%  | 122 | 64%   | 19  | 10%   | 141                       | 73% |  |
| Grade 4    | 5          | 200    | 9       | 5%  | 54  | 27%  | 102 | 51%   | 35  | 18%   | 137                       | 69% |  |
| Grade 5    | 18         | 209    | 23      | 11% | 65  | 31%  | 69  | 33%   | 52  | 25%   | 121                       | 58% |  |
| Grade 6    | 25         | 228    | 25      | 11% | 43  | 19%  | 60  | 26%   | 100 | 44%   | 160                       | 70% |  |
| Grade 7    | 26         | 186    | 15      | 8%  | 37  | 20%  | 86  | 46%   | 48  | 26%   | 134                       | 72% |  |
| Grade 8    | 50         | 201    | 13      | 6%  | 35  | 17%  | 58  | 29%   | 95  | 47%   | 153                       | 76% |  |
| Grades 3-8 | 136        | 1,216  | 99      | 8%  | 271 | 22%  | 497 | 41%   | 349 | 29%   | 846                       | 70% |  |