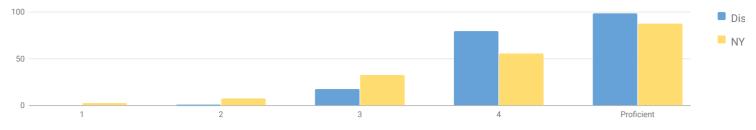

| 72     | 18   | 25%     | 42 | 58%    | 11 | 15%    | 1  | 1%    | 12        | 17%              |
| Not Homeless                                    | 179        | 72     | 18   | 25%     | 42 | 58%    | 11 | 15%    | 1  | 1%    | 12        | 17%              |
| Not in Foster Care                              | 179        | 72     | 18   | 25%     | 42 | 58%    | 11 | 15%    | 1  | 1%    | 12        | 17%              |
| Parent Not in Armed Forces                      | 179        | 72     | 18   | 25%     | 42 | 58%    | 11 | 15%    | 1  | 1%    | 12        | 17%              |



GRADES 4 & 8 SCIENCE SUMMARY RESULTS (2017-18)

Advanced grade 8 students who take a Regents science test in lieu of the grade 8 science test are reported in the Regents 8 row.

**GRADE 4 SCIENCE RESULTS** 



|                                                 |            | MEA    | N SC | ORE: 8 | 9  |       |    |       |     |        |           |                  |
|-------------------------------------------------|------------|--------|------|--------|----|-------|----|-------|-----|--------|-----------|------------------|
| Subgroup                                        | Not Tested | Tested | Le   | vel 1  | Le | vel 2 | Le | vel 3 | Le  | evel 4 | Proficien | t (Levels 3 & 4) |
|                                                 |            |        | #    | %      | #  | %     | #  | %     | #   | %      | #         | %                |
| All Students                                    | 2          | 202    | 1    | 0%     | 2  | 1%    | 37 | 18%   | 162 | 80%    | 199       | 99%