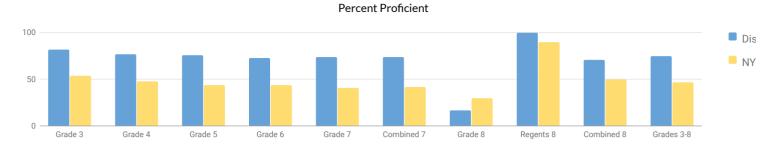

2017-18 Grades 3-8 ELA and Math results cannot be compared to those from previous years, as these tests were redesigned in 2017-18.

| Grade      | Not Tested | Tostod | Level 1 |     | Lev | el 2 | Lev | vel 3 | Lev | vel 4 | Proficient (Levels 3 & 4) |     |  |
|------------|------------|--------|---------|-----|-----|------|-----|-------|-----|-------|---------------------------|-----|--|
| Grade      | Not lested | lested | #       | %   | #   | %    | #   | %     | #   | %     | #                         | %   |  |
| Grade 3    | 12         | 192    | 14      | 7%  | 37  | 19%  | 122 | 64%   | 19  | 10%   | 141                       | 73% |  |
| Grade 4    | 5          | 200    | 9       | 5%  | 54  | 27%  | 102 | 51%   | 35  | 18%   | 137                       | 69% |  |
| Grade 5    | 18         | 209    | 23      | 11% | 65  | 31%  | 69  | 33%   | 52  | 25%   | 121                       | 58% |  |
| Grade 6    | 25         | 228    | 25      | 11% | 43  | 19%  | 60  | 26%   | 100 | 44%   | 160                       | 70% |  |
| Grade 7    | 26         | 186    | 15      | 8%  | 37  | 20%  | 86  | 46%   | 48  | 26%   | 134                       | 72% |  |
| Grade 8    | 50         | 201    | 13      | 6%  | 35  | 17%  | 58  | 29%   | 95  | 47%   | 153                       | 76% |  |
| Grades 3-8 | 136        | 1,216  | 99      | 8%  | 271 | 22%  | 497 | 41%   | 349 | 29%   | 846                       | 70% |  |