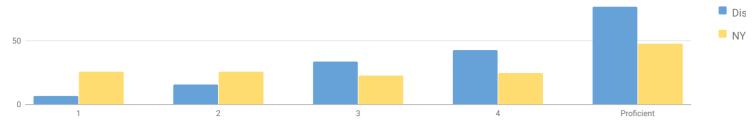

# EM CORE SUBJECT PERFORMANCE

| Subgroup                                        | Subject  | Cohort | Index | Level |
|-------------------------------------------------|----------|--------|-------|-------|
|                                                 | ELA      | 1,213  | 175.9 | 4     |
|                                                 | Math     | 1,206  | 185.6 | 4     |
| All Students                                    | Science  | 450    | 226.2 | 4     |
|                                                 | Combined | 2,869  | 187.9 | 4     |
|                                                 | ELA      | 2      | _     | _     |
| An entre la d'an an Alesta Nation               | Math     | 2      | -     | -     |
| American Indian or Alaska Native                | Science  | 1      | -     | _     |
|                                                 | Combined | 5      | -     | -     |
|                                                 | ELA      | 68     | 202.2 | 4     |
| Asian or Native Hawaiian/Other Pacific Islander | Math     | 68     | 217.6 | 4     |
| Asian or Native Hawanan/Other Pacific Islander  | Science  | 46     | 235.9 | 4     |
|                                                 | Combined | 182    | 216.5 | 4     |
|                                                 | ELA      | 68     | 117.6 | 2     |
| Diad. or African American                       | Math     | 65     | 127.7 | 2     |
| Black or African American                       | Science  | 40     | 195   | 2     |
|                                                 | Combined | 173    | 139.3 | 2     |
|                                                 | ELA      | 171    | 153.8 | 3     |
| . Una sub-sub-star                              | Math     | 168    | 157.1 | 3     |
| Hispanic or Latino                              | Science  | 66     | 209.8 | 3     |
|                                                 | Combined | 405    | 164.3 | 3     |
|                                                 | ELA      | 79     | 197.5 | 4     |
| No. datus st.el                                 | Math     | 80     | 212.5 | 4     |
| Multiracial                                     | Science  | 52     | 236.5 | 4     |
|                                                 | Combined | 211    | 212.8 | 4     |
|                                                 | ELA      | 826    | 181   | 4     |
| NA                                              | Math     | 824    | 190.8 | 4     |
| White                                           | Science  | 310    | 230   | 4     |
|                                                 | Combined | 1,960  | 192.9 | 4     |
|                                                 | ELA      | 13     | 53.8  | 2     |
|                                                 | Math     | 14     | 28.6  | 2     |
| English Language Learners                       | Science  | 9      | 138.9 | 2     |
|                                                 | Combined | 36     | 65.3  | 2     |
|                                                 | ELA      | 127    | 93.3  | 4     |
|                                                 | Math     | 124    | 102   | 4     |
| Students with Disabilities                      | Science  | 52     | 173.1 | 4     |
|                                                 | Combined | 303    | 110.6 | 4     |
|                                                 |          |        |       | ·     |

# EM WEIGHTED AVERAGE PERFORMANCE

| Subgroup                                        | Subject  | Cohort | Index | Level |
|-------------------------------------------------|----------|--------|-------|-------|
|                                                 | ELA      | 1,270  | 168   | 4     |
| All Students                                    | Math     | 1,272  | 176   | 4     |
| Air students                                    | Science  | 450    | 226.2 | 4     |
|                                                 | Combined | 1,272  | 180.1 | 4     |
|                                                 | ELA      | 2      | -     | _     |
|                                                 | Math     | 2      | -     | _     |
| American Indian or Alaska Native                | Science  | 1      | -     | _     |
|                                                 | Combined | 2      | _     | _     |
|                                                 | ELA      | 68     | 202.2 | 4     |
|                                                 | Math     | 68     | 217.6 | 4     |
| Asian or Native Hawaiian/Other Pacific Islander | Science  | 46     | 235.9 | 4     |
|                                                 | Combined | 68     | 216.5 | 4     |
|                                                 | ELA      | 71     | 112.7 | 3     |
|                                                 | Math     | 71     | 116.9 | 3     |
| Black or African American                       | Science  | 40     | 195   | 3     |
|                                                 | Combined | 71     | 132.4 | 3     |
|                                                 | ELA      | 183    | 143.7 | 4     |
|                                                 | Math     | 184    | 143.5 | 4     |
| Hispanic or Latino                              | Science  | 66     | 209.8 | 4     |
|                                                 | Combined | 184    | 153.7 | 4     |
|                                                 | ELA      | 80     | 195   | 4     |
|                                                 | Math     | 80     | 212.5 | 4     |
| Multiracial                                     | Science  | 52     | 236.5 | 4     |
|                                                 | Combined | 80     | 211.8 | 4     |
|                                                 | ELA      | 866    | 172.6 | 4     |
|                                                 | Math     | 867    | 181.4 | 4     |
| White                                           | Science  | 310    | 230   | 4     |
|                                                 | Combined | 867    | 185   | 4     |
|                                                 | ELA      | 18     | 38.9  | 2     |
|                                                 | Math     | 20     | 20    | 2     |
| English Language Learners                       | Science  | 9      | 138.9 | 2     |
|                                                 | Combined | 20     | 50    | 2     |
|                                                 | ELA      | 164    | 72.3  | 4     |
|                                                 | Math     | 165    | 76.7  | 4     |
| Students with Disabilities                      | Science  | 52     | 173.1 | 4     |
|                                                 | Combined | 165    | 87.9  | 4     |
|                                                 |          |        | +     | +     |