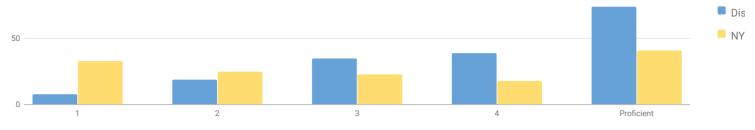

2017-18 Grades 3-8 ELA and Math results cannot be compared to those from previous years, as these tests were redesigned in 2017-18.

| Grade      | Not Tested | Tostod | Level 1 |     | Lev | el 2 | Lev | vel 3 | Lev | vel 4 | Proficient (Levels 3 & 4) |     |  |
|------------|------------|--------|---------|-----|-----|------|-----|-------|-----|-------|---------------------------|-----|--|
| Grade      | Not lested | lested | #       | %   | #   | %    | #   | %     | #   | %     | #                         | %   |  |
| Grade 3    | 12         | 192    | 14      | 7%  | 37  | 19%  | 122 | 64%   | 19  | 10%   | 141                       | 73% |  |
| Grade 4    | 5          | 200    | 9       | 5%  | 54  | 27%  | 102 | 51%   | 35  | 18%   | 137                       | 69% |  |
| Grade 5    | 18         | 209    | 23      | 11% | 65  | 31%  | 69  | 33%   | 52  | 25%   | 121                       | 58% |  |
| Grade 6    | 25         | 228    | 25      | 11% | 43  | 19%  | 60  | 26%   | 100 | 44%   | 160                       | 70% |  |
| Grade 7    | 26         | 186    | 15      | 8%  | 37  | 20%  | 86  | 46%   | 48  | 26%   | 134                       | 72% |  |
| Grade 8    | 50         | 201    | 13      | 6%  | 35  | 17%  | 58  | 29%   | 95  | 47%   | 153                       | 76% |  |
| Grades 3-8 | 136        | 1,216  | 99      | 8%  | 271 | 22%  | 497 | 41%   | 349 | 29%   | 846                       | 70% |  |