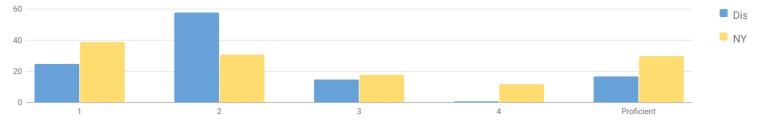

| 28         | 185    | 14   | 8%      | 35 | 19%   | 64 | 35%   | 72 | 39%    | 136       | 74%              |
| Not Homeless                                    | 28         | 185    | 14   | 8%      | 35 | 19%   | 64 | 35%   | 72 | 39%    | 136       | 74%              |
| Not in Foster Care                              | 28         | 185    | 14   | 8%      | 35 | 19%   | 64 | 35%   | 72 | 39%    | 136       | 74%              |
| Parent Not in Armed Forces                      | 28         | 185    | 14   | 8%      | 35 | 19%   | 64 | 35%   | 72 | 39%    | 136       | 74%              |
|                                                 |            |        |      |         |    |       |    |       |    |        |           |                  |





|                                                 |            | MEAN   | Isco | RE: 599 | )  |        |    |        |    |       |           |                  |
|-------------------------------------------------|------------|--------|------|---------|----|--------|----|--------|----|-------|-----------|------------------|
| Subgroup                                        | Not Tested | Tested | Le   | evel 1  | Le | evel 2 | Le | evel 3 | Le | vel 4 | Proficien | t (Levels 3 & 4) |
|                                                 |            |        | #    | %       | #  | %      | #  | %      | #  | %     | #         | %                |
| All Students                                    | 179        | 72     | 18   | 25%     | 42 | 58%    | 11 | 15%    | 1  | 1%    | 12        | 17