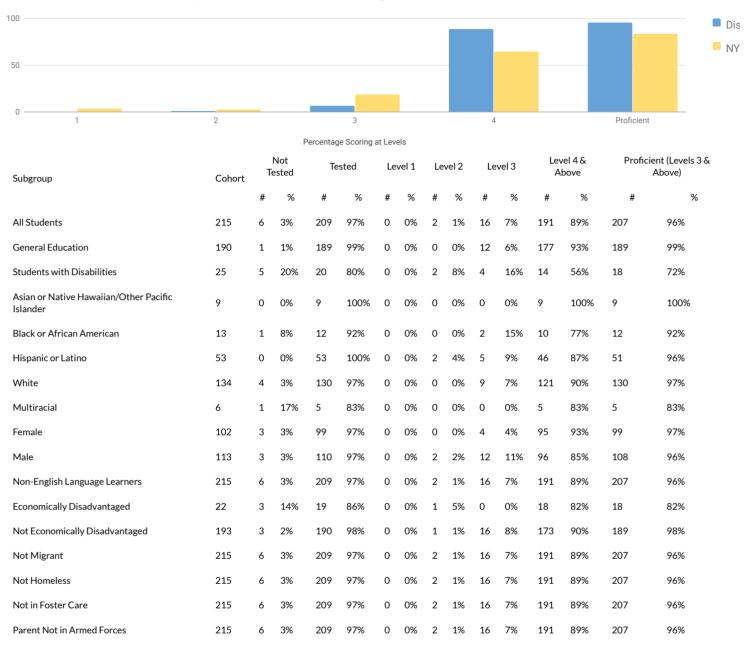

| 241    | _        | _         | _        | _      | _  | _      | _   | _      | _       | _                  |
| n Foster Care                                   | 1      | _        | _         | _        | _      | -  | -      | _   | -      | -       | _                  |
| Not in Foster Care                              | 241    | _        | _         | _        | _      | _  | _      | _   | _      | _       | _                  |
| Parent Not in Armed Forces                      | 242    | 3        | 1%        | 5        | 2%     | 48 | 20%    | 186 | 77%    | 234     | 97%                |

## ANNUAL REGENTS TRANSITION EXAM IN GLOBAL HISTORY & GEOGRAPHY (2017-18)

ANNUAL REGENTS U.S. HISTORY & GOVERNMENT (2017-18)



## 2014 TOTAL COHORT RESULTS IN REGENTS ENGLISH LANGUAGE ARTS



## 2014 TOTAL COHORT RESULTS IN REGENTS MATHEMATICS

| 1                                             | 2      |   |              |          | 3          |        |       |    |       | 4   |       |     |                | Proficient |                           |
|-----------------------------------------------|--------|---|--------------|----------|------------|--------|-------|----|-------|-----|-------|-----|----------------|------------|---------------------------|
|                                               |        |   |              | Percenta | ge Scoring | at Lev | /els  |    |       |     |       |     |                |            |                           |
| bgroup                                        | Cohort |   | Not<br>ested | Te       | ested      | Le     | vel