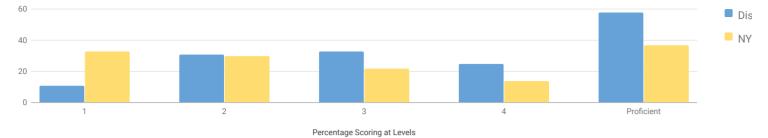

2017-18 Grades 3-8 ELA and Math results cannot be compared to those from previous years, as these tests were redesigned in 2017-18.

| Grade      | Not Tested | Tostod | Level 1 |     | Lev | el 2 | Lev | vel 3 | Lev | vel 4 | Proficient (Levels 3 & 4) |     |  |
|------------|------------|--------|---------|-----|-----|------|-----|-------|-----|-------|---------------------------|-----|--|
| Grade      | Not lested | lested | #       | %   | #   | %    | #   | %     | #   | %     | #                         | %   |  |
| Grade 3    | 12         | 192    | 14      | 7%  | 37  | 19%  | 122 | 64%   | 19  | 10%   | 141                       | 73% |  |
| Grade 4    | 5          | 200    | 9       | 5%  | 54  | 27%  | 102 | 51%   | 35  | 18%   | 137                       | 69% |  |
| Grade 5    | 18         | 209    | 23      | 11% | 65  | 31%  | 69  | 33%   | 52  | 25%   | 121                       | 58% |  |
| Grade 6    | 25         | 228    | 25      | 11% | 43  | 19%  | 60  | 26%   | 100 | 44%   | 160                       | 70% |  |
| Grade 7    | 26         | 186    | 15      | 8%  | 37  | 20%  | 86  | 46%   | 48  | 26%   | 134                       | 72% |  |
| Grade 8    | 50         | 201    | 13      | 6%  | 35  | 17%  | 58  | 29%   | 95  | 47%   | 153                       | 76% |  |
| Grades 3-8 | 136        | 1,216  | 99      | 8%  | 271 | 22%  | 497 | 41%   | 349 | 29%   | 846                       | 70% |  |