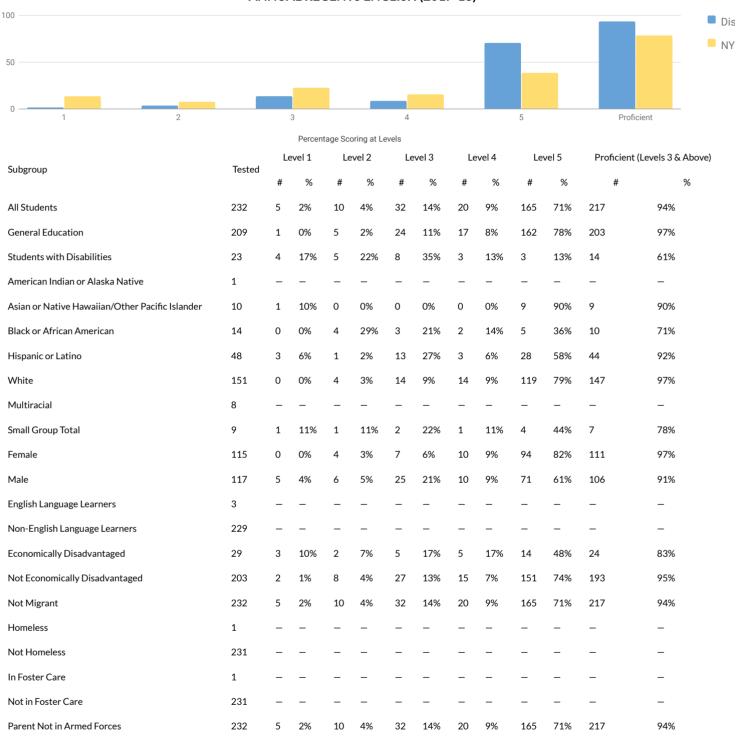

%    | 37 | 18%   | 162 | 80%    | 199       | 99%              |
| Not Homeless                                    | 2          | 202    | 1    | 0%     | 2  | 1%    | 37 | 18%   | 162 | 80%    | 199       | 99%              |
| Not in Foster Care                              | 2          | 202    | 1    | 0%     | 2  | 1%    | 37 | 18%   | 162 | 80%    | 199       | 99%              |
| Parent Not in Armed Forces                      | 2          | 202    | 1    | 0%     | 2  | 1%    | 37 | 18%   | 162 | 80%    | 199       | 99%              |

Annual Regents examination results include those from August, January, and June of the reporting year. If a student takes the same Regents examination multiple times during the reporting year, only the highest score is included in these results.



4/24/2019

## ANNUAL REGENTS ALGEBRA I (2017-18)

| 100                                             |        |   |             |   |             |    |             |     |            |    |             |           | Dis                    |
|-------------------------------------------------|--------|---|-------------|---|-------------|----|-------------|-----|------------|----|-------------|-----------|------------------------|
| 50                                              |        |   |             |   |             |    |             |     |            |    |             |           | — NY                   |
| 0                                               |        |   |             |   |             |    |             |     |            |    |             |           |