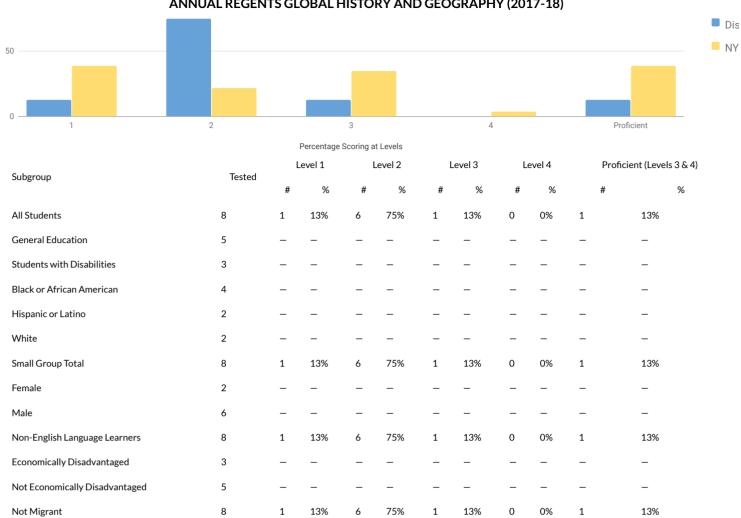

| 115 | 53%    | 79 | 37%    | 194      | 90%               |
| ot Homeless                                    | 215    | 2       | 1%             | 19        | 9%     | 115 | 53%    | 79 | 37%    | 194      | 90%               |
| ot in Foster Care                              | 215    | 2       | 1%             | 19        | 9%     | 115 | 53%    | 79 | 37%    | 194      | 90%               |
| arent Not in Armed Forces                      | 215    | 2       | 1%             | 19        | 9%     | 115 | 53%    | 79 | 37%    | 194      | 90%               |
|                                                |        |         |                |           |        |     |        |    |        |          |                   |

Not Homeless

Not in Foster Care

Parent Not in Armed Forces





1

1

1

13%

13%

13%

6

6

6

75%

75%

75%

1

1

1

13%

13%

13%

0

0

0

0%

0%

0%

1

1

1

13%

13%

13%

8

8

8

| 00                                              |        |          |           |          |        |    |        |     |        |         |                    |
|-------------------------------------------------|--------|----------|-----------|----------|--------|----|--------|-----|--------|---------|--------------------|
|                                                 |        |          |           |          |        |    |        |     |        |         |                    |
| 0                                               |        |          |           |          |        |    |        |     |        | -       |                    |
|