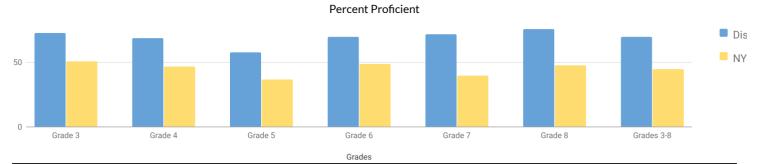

2017-18 Grades 3-8 ELA and Math results cannot be compared to those from previous years, as these tests were redesigned in 2017-18.

| Grade      | Not Tested | Tostod | Level 1 |     | Lev | el 2 | Lev | vel 3 | Lev | vel 4 | Proficient (Levels 3 & 4) |     |  |
|------------|------------|--------|---------|-----|-----|------|-----|-------|-----|-------|---------------------------|-----|--|
| Grade      | Not lested | lested | #       | %   | #   | %    | #   | %     | #   | %     | #                         | %   |  |
| Grade 3    | 12         | 192    | 14      | 7%  | 37  | 19%  | 122 | 64%   | 19  | 10%   | 141                       | 73% |  |
| Grade 4    | 5          | 200    | 9       | 5%  | 54  | 27%  | 102 | 51%   | 35  | 18%   | 137                       | 69% |  |
| Grade 5    | 18         | 209    | 23      | 11% | 65  | 31%  | 69  | 33%   | 52  | 25%   | 121                       | 58% |  |
| Grade 6    | 25         | 228    | 25      | 11% | 43  | 19%  | 60  | 26%   | 100 | 44%   | 160                       | 70% |  |
| Grade 7    | 26         | 186    | 15      | 8%  | 37  | 20%  | 86  | 46%   | 48  | 26%   | 134                       | 72% |  |
| Grade 8    | 50         | 201    | 13      | 6%  | 35  | 17%  | 58  | 29%   | 95  | 47%   | 153                       | 76% |  |
| Grades 3-8 | 136        | 1,216  | 99      | 8%  | 271 | 22%  | 497 | 41%   | 349 | 29%   | 846                       | 70% |  |