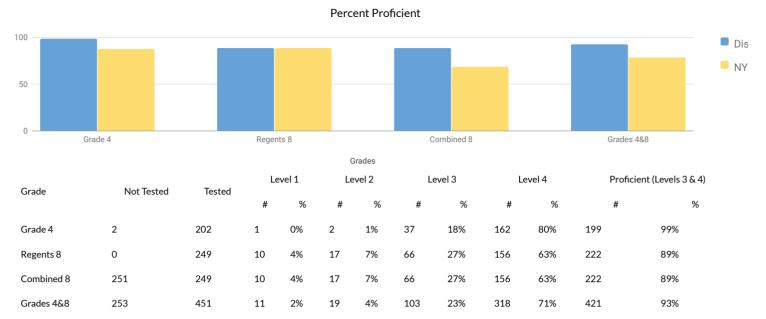

ly Disadvantaged                  | 161        | 62     | 13   | 21%     | 37 | 60%    | 11 | 18%    | 1  | 2%    | 12        | 19%              |
| Not Migrant                                     | 179        | 72     | 18   | 25%     | 42 | 58%    | 11 | 15%    | 1  | 1%    | 12        | 17%              |
| Not Homeless                                    | 179        | 72     | 18   | 25%     | 42 | 58%    | 11 | 15%    | 1  | 1%    | 12        | 17%              |
| Not in Foster Care                              | 179        | 72     | 18   | 25%     | 42 | 58%    | 11 | 15%    | 1  | 1%    | 12        | 17%              |
| Parent Not in Armed Forces                      | 179        | 72     | 18   | 25%     | 42 | 58%    | 11 | 15%    | 1  | 1%    | 12        | 17%              |



GRADES 4 & 8 SCIENCE SUMMARY RESULTS (2017-18)

Advanced grade 8 students who take a Regents science test in lieu of the grade 8 science test are reported in the Regents 8 row.

**GRADE 4 SCIENCE RESULTS** 



|                                                 |            | MEA    | N SC | ORE: 8 | 9  |       |    |       |     |        |           |                  |
|-------------------------------------------------|------------|--------|------|--------|----|-------|----|-------|-----|--------|-----------|------------------|
| Subgroup                                        | Not Tested | Tested | Le   | vel 1  | Le | vel 2 | Le | vel 3 | Le  | evel 4 | Proficien | t (Levels 3 & 4) |
|                                                 |            |        | #    | %      | #  | %     |