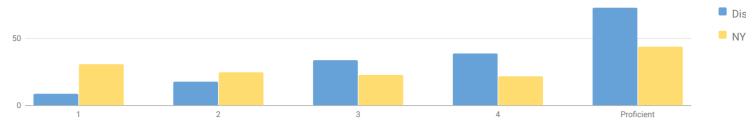

# EM CORE SUBJECT PERFORMANCE

| Subgroup                                        | Subject  | Cohort | Index | Level |
|-------------------------------------------------|----------|--------|-------|-------|
|                                                 | ELA      | 1,213  | 175.9 | 4     |
|                                                 | Math     | 1,206  | 185.6 | 4     |
| All Students                                    | Science  | 450    | 226.2 | 4     |
|                                                 | Combined | 2,869  | 187.9 | 4     |
|                                                 | ELA      | 2      | _     | _     |
| An entre la d'an an Alesta Nation               | Math     | 2      | -     | -     |
| American Indian or Alaska Native                | Science  | 1      | -     | _     |
|                                                 | Combined | 5      | -     | -     |
|                                                 | ELA      | 68     | 202.2 | 4     |
| Asian or Native Hawaiian/Other Pacific Islander | Math     | 68     | 217.6 | 4     |
| Asian or Native Hawanan/Other Pacific Islander  | Science  | 46     | 235.9 | 4     |
|                                                 | Combined | 182    | 216.5 | 4     |
|                                                 | ELA      | 68     | 117.6 | 2     |
| Diad. or African American                       | Math     | 65     | 127.7 | 2     |
| Black or African American                       | Science  | 40     | 195   | 2     |
|                                                 | Combined | 173    | 139.3 | 2     |
|                                                 | ELA      | 171    | 153.8 | 3     |
| . Una sub-sub-star                              | Math     | 168    | 157.1 | 3     |
| Hispanic or Latino                              | Science  | 66     | 209.8 | 3     |
|                                                 | Combined | 405    | 164.3 | 3     |
|                                                 | ELA      | 79     | 197.5 | 4     |
| No. datus st.el                                 | Math     | 80     | 212.5 | 4     |
| Multiracial                                     | Science  | 52     | 236.5 | 4     |
|                                                 | Combined | 211    | 212.8 | 4     |
|                                                 | ELA      | 826    | 181   | 4     |
| NA                                              | Math     | 824    | 190.8 | 4     |
| White                                           | Science  | 310    | 230   | 4     |
|                                                 | Combined | 1,960  | 192.9 | 4     |
|                                                 | ELA      | 13     | 53.8  | 2     |
|                                                 | Math     | 14     | 28.6  | 2     |
| English Language Learners                       | Science  | 9      | 138.9 | 2     |
|                                                 | Combined | 36     | 65.3  | 2     |
|                                                 | ELA      | 127    | 93.3  | 4     |
|                                                 | Math     | 124    | 102   | 4     |
| Students with Disabilities                      | Science  | 52     | 173.1 | 4     |
|                                                 | Combined | 303    | 110.6 | 4     |
|                                                 |          |        |       | ·     |

# EM WEIGHTED AVERAGE PERFORMANCE

| Subgroup                                        | Subject  | Cohort | Index | Level |
|-------------------------------------------------|----------|--------|-------|-------|
|                                                 | ELA      | 1,270  | 168   | 4     |
| All Students                                    | Math     | 1,272  | 176   | 4     |
| Air students                                    | Science  | 450    | 226.2 | 4     |
|                                                 | Combined | 1,272  | 180.1 | 4     |
|                                                 | ELA      | 2      | -     | _     |
|                                                 | Math     | 2      | -     | _     |
| American Indian or Alaska Native                | Science  | 1      | -     | _     |
|                                                 | Combined | 2      | _     | _     |
|                                                 | ELA      | 68     | 202.2 | 4     |
|                                                 | Math     | 68     | 217.6 | 4     |
| Asian or Native Hawaiian/Other Pacific Islander | Science  | 46     | 235.9 | 4     |
|                                                 | Combined | 68     | 216.5 | 4     |
|                                                 | ELA      | 71     | 112.7 | 3     |
|                                                 | Math     | 71     | 116.9 | 3     |
| Black or African American                       | Science  | 40     | 195   | 3     |
|                                                 | Combined | 71     | 132.4 | 3     |
|                                                 | ELA      | 183    | 143.7 | 4     |
|                                                 | Math     | 184    | 143.5 | 4     |
| Hispanic or Latino                              | Science  | 66     | 209.8 | 4     |
|                                                 | Combined | 184    | 153.7 | 4     |
|                                                 | ELA      | 80     | 195   | 4     |
|                                                 | Math     | 80     | 212.5 | 4     |
| Multiracial                                     | Science  | 52     | 236.5 | 4     |
|                                                 | Combined | 80     | 211.8 | 4     |
|                                                 | ELA      | 866    | 172.6 | 4     |
|                                                 | Math     | 867    | 181.4 | 4     |
| White                                           | Science  | 310    | 230   | 4     |
|                                                 | Combined | 867    | 185   | 4     |
|                                                 | ELA      | 18     | 38.9  | 2     |
|                                                 | Math     | 20     | 20    | 2     |
| English Language Learners                       | Science  | 9      | 138.9 | 2     |
|                                                 | Combined | 20     | 50    | 2     |
|                                                 | ELA      | 164    | 72.3  | 4     |
|                                                 | Math     | 165    | 76.7  | 4     |
| Students with Disabilities                      | Science  | 52     | 173.1 | 4     |
|                                                 | Combined | 165    | 87.9  | 4     |
|                                                 |          |        | +     | +     |