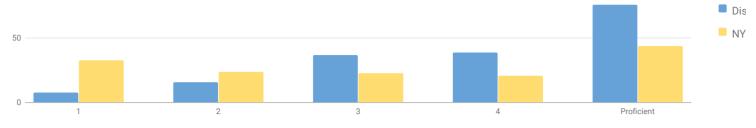

# EM CORE SUBJECT PERFORMANCE

| Subgroup                                        | Subject  | Cohort | Index | Level |
|-------------------------------------------------|----------|--------|-------|-------|
|                                                 | ELA      | 1,213  | 175.9 | 4     |
|                                                 | Math     | 1,206  | 185.6 | 4     |
| All Students                                    | Science  | 450    | 226.2 | 4     |
|                                                 | Combined | 2,869  | 187.9 | 4     |
|                                                 | ELA      | 2      | _     | _     |
| An entre la d'an an Alesta Nation               | Math     | 2      | -     | -     |
| American Indian or Alaska Native                | Science  | 1      | -     | _     |
|                                                 | Combined | 5      | -     | -     |
|                                                 | ELA      | 68     | 202.2 | 4     |
| Asian or Native Hawaiian/Other Pacific Islander | Math     | 68     | 217.6 | 4     |
| Asian or Native Hawanan/Other Pacific Islander  | Science  | 46     | 235.9 | 4     |
|                                                 | Combined | 182    | 216.5 | 4     |
|                                                 | ELA      | 68     | 117.6 | 2     |
| Diad. or African American                       | Math     | 65     | 127.7 | 2     |
| Black or African American                       | Science  | 40     | 195   | 2     |
|                                                 | Combined | 173    | 139.3 | 2     |
|                                                 | ELA      | 171    | 153.8 | 3     |
| . Una sub-sub-star                              | Math     | 168    | 157.1 | 3     |
| Hispanic or Latino                              | Science  | 66     | 209.8 | 3     |
|                                                 | Combined | 405    | 164.3 | 3     |
|                                                 | ELA      | 79     | 197.5 | 4     |
| No. datus st.el                                 | Math     | 80     | 212.5 | 4     |
| Multiracial                                     | Science  | 52     | 236.5 | 4     |
|                                                 | Combined | 211    | 212.8 | 4     |
|                                                 | ELA      | 826    | 181   | 4     |
| NA                                              | Math     | 824    | 190.8 | 4     |
| White                                           | Science  | 310    | 230   | 4     |
|                                                 | Combined | 1,960  | 192.9 | 4     |
|                                                 | ELA      | 13     | 53.8  | 2     |
|                                                 | Math     | 14     | 28.6  | 2     |
| English Language Learners                       | Science  | 9      | 138.9 | 2     |
|                                                 | Combined | 36     | 65.3  | 2     |
|                                                 | ELA      | 127    | 93.3  | 4     |
|                                                 | Math     | 124    | 102   | 4     |
| Students with Disabilities                      | Science  | 52     | 173.1 | 4     |
|                                                 | Combined | 303    | 110.6 | 4     |
|                                                 |          |        |       | ·     |

# EM WEIGHTED AVERAGE PERFORMANCE

| Subgroup                                        | Subject  | Cohort | Index | Level |
|-------------------------------------------------|----------|--------|-------|-------|
|                                                 | ELA      | 1,270  | 168   | 4     |
| All Students                                    | Math     | 1,272  | 176   | 4     |
| Air students                                    | Science  | 450    | 226.2 | 4     |
|                                                 | Combined | 1,272  | 180.1 | 4     |
|                                                 | ELA      | 2      | -     | _     |
|                                                 | Math     | 2      | -     | _     |
| American Indian or Alaska Native                | Science  | 1      | -     | _     |
|                                                 | Combined | 2      | _     | _     |
|                                                 | ELA      | 68     | 202.2 | 4     |
|                                                 | Math     | 68     | 217.6 | 4     |
| Asian or Native Hawaiian/Other Pacific Islander | Science  | 46     | 235.9 | 4     |
|                                                 | Combined | 68     | 216.5 | 4     |
|                                                 | ELA      | 71     | 112.7 | 3     |
|                                                 | Math     | 71     | 116.9 | 3     |
| Black or African American                       | Science  | 40     | 195   | 3     |
|                                                 | Combined | 71     | 132.4 | 3     |
|                                                 | ELA      | 183    | 143.7 | 4     |
|                                                 | Math     | 184    | 143.5 | 4     |
| Hispanic or Latino                              | Science  | 66     | 209.8 | 4     |
|                                                 | Combined | 184    | 153.7 | 4     |
|                                                 | ELA      | 80     | 195   | 4     |
|                                                 | Math     | 80     | 212.5 | 4     |
| Multiracial                                     | Science  | 52     | 236.5 | 4     |
|                                                 | Combined | 80     | 211.8 | 4     |
|                                                 | ELA      | 866    | 172.6 | 4     |
|                                                 | Math     | 867    | 181.4 | 4     |
| White                                           | Science  | 310    | 230   | 4     |
|                                                 | Combined | 867    | 185   | 4     |
|                                                 | ELA      | 18     | 38.9  | 2     |
|                                                 | Math     | 20     | 20    | 2     |
| English Language Learners                       | Science  | 9      | 138.9 | 2     |
|                                                 | Combined | 20     | 50    | 2     |
|                                                 | ELA      | 164    | 72.3  | 4     |
|                                                 | Math     | 165    | 76.7  | 4     |
| Students with Disabilities                      | Science  | 52     | 173.1 | 4     |
|                                                 | Combined | 165    | 87.9  | 4     |
|                                                 |          |        | +     | +     |