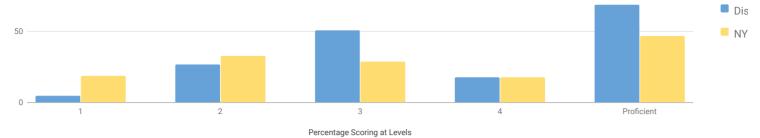

2017-18 Grades 3-8 ELA and Math results cannot be compared to those from previous years, as these tests were redesigned in 2017-18.

| Grade      | Not Tested | Tostod | Level 1 |     | Lev | el 2 | Lev | vel 3 | Lev | vel 4 | Proficient (Levels 3 & 4) |     |  |
|------------|------------|--------|---------|-----|-----|------|-----|-------|-----|-------|---------------------------|-----|--|
| Grade      | Not lested | lested | #       | %   | #   | %    | #   | %     | #   | %     | #                         | %   |  |
| Grade 3    | 12         | 192    | 14      | 7%  | 37  | 19%  | 122 | 64%   | 19  | 10%   | 141                       | 73% |  |
| Grade 4    | 5          | 200    | 9       | 5%  | 54  | 27%  | 102 | 51%   | 35  | 18%   | 137                       | 69% |  |
| Grade 5    | 18         | 209    | 23      | 11% | 65  | 31%  | 69  | 33%   | 52  | 25%   | 121                       | 58% |  |
| Grade 6    | 25         | 228    | 25      | 11% | 43  | 19%  | 60  | 26%   | 100 | 44%   | 160                       | 70% |  |
| Grade 7    | 26         | 186    | 15      | 8%  | 37  | 20%  | 86  | 46%   | 48  | 26%   | 134                       | 72% |  |
| Grade 8    | 50         | 201    | 13      | 6%  | 35  | 17%  | 58  | 29%   | 95  | 47%   | 153                       | 76% |  |
| Grades 3-8 | 136        | 1,216  | 99      | 8%  | 271 | 22%  | 497 | 41%   | 349 | 29%   | 846                       | 70% |  |