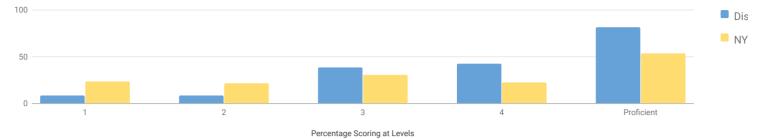

# EM CORE SUBJECT PERFORMANCE

| Subgroup                                        | Subject  | Cohort | Index | Level |
|-------------------------------------------------|----------|--------|-------|-------|
|                                                 | ELA      | 1,213  | 175.9 | 4     |
|                                                 | Math     | 1,206  | 185.6 | 4     |
| All Students                                    | Science  | 450    | 226.2 | 4     |
|                                                 | Combined | 2,869  | 187.9 | 4     |
|                                                 | ELA      | 2      | _     | _     |
| An entre la d'an an Alesta Nation               | Math     | 2      | -     | -     |
| American Indian or Alaska Native                | Science  | 1      | -     | _     |
|                                                 | Combined | 5      | -     | -     |
|                                                 | ELA      | 68     | 202.2 | 4     |
| Asian or Native Hawaiian/Other Pacific Islander | Math     | 68     | 217.6 | 4     |
| Asian or Native Hawanan/Other Pacific Islander  | Science  | 46     | 235.9 | 4     |
|                                                 | Combined | 182    | 216.5 | 4     |
|                                                 | ELA      | 68     | 117.6 | 2     |
| Diad. or African American                       | Math     | 65     | 127.7 | 2     |
| Black or African American                       | Science  | 40     | 195   | 2     |
|                                                 | Combined | 173    | 139.3 | 2     |
|                                                 | ELA      | 171    | 153.8 | 3     |
| . Una sub-sub-star                              | Math     | 168    | 157.1 | 3     |
| Hispanic or Latino                              | Science  | 66     | 209.8 | 3     |
|                                                 | Combined | 405    | 164.3 | 3     |
|                                                 | ELA      | 79     | 197.5 | 4     |
| No. datus st.el                                 | Math     | 80     | 212.5 | 4     |
| Multiracial                                     | Science  | 52     | 236.5 | 4     |
|                                                 | Combined | 211    | 212.8 | 4     |
|                                                 | ELA      | 826    | 181   | 4     |
| NA                                              | Math     | 824    | 190.8 | 4     |
| White                                           | Science  | 310    | 230   | 4     |
|                                                 | Combined | 1,960  | 192.9 | 4     |
|                                                 | ELA      | 13     | 53.8  | 2     |
|                                                 | Math     | 14     | 28.6  | 2     |
| English Language Learners                       | Science  | 9      | 138.9 | 2     |
|                                                 | Combined | 36     | 65.3  | 2     |
|                                                 | ELA      | 127    | 93.3  | 4     |
|                                                 | Math     | 124    | 102   | 4     |
| Students with Disabilities                      | Science  | 52     | 173.1 | 4     |
|                                                 | Combined | 303    | 110.6 | 4     |
|                                                 |          |        |       | ·     |

# EM WEIGHTED AVERAGE PERFORMANCE

| Subgroup                                        | Subject  | Cohort | Index | Level |
|-------------------------------------------------|----------|--------|-------|-------|
|                                                 | ELA      | 1,270  | 168   | 4     |
| All Students                                    | Math     | 1,272  | 176   | 4     |
| Air students                                    | Science  | 450    | 226.2 | 4     |
|                                                 | Combined | 1,272  | 180.1 | 4     |
|                                                 | ELA      | 2      | -     | _     |
|                                                 | Math     | 2      | -     | _     |
| American Indian or Alaska Native                | Science  | 1      | -     | _     |
|                                                 | Combined | 2      | _     | _     |
|                                                 | ELA      | 68     | 202.2 | 4     |
|                                                 | Math     | 68     | 217.6 | 4     |
| Asian or Native Hawaiian/Other Pacific Islander | Science  | 46     | 235.9 | 4     |
|                                                 | Combined | 68     | 216.5 | 4     |
|                                                 | ELA      | 71     | 112.7 | 3     |
|                                                 | Math     | 71     | 116.9 | 3     |
| Black or African American                       | Science  | 40     | 195   | 3     |
|                                                 | Combined | 71     | 132.4 | 3     |
|                                                 | ELA      | 183    | 143.7 | 4     |
|                                                 | Math     | 184    | 143.5 | 4     |
| Hispanic or Latino                              | Science  | 66     | 209.8 | 4     |
|                                                 | Combined | 184    | 153.7 | 4     |
|                                                 | ELA      | 80     | 195   | 4     |
|                                                 | Math     | 80     | 212.5 | 4     |
| Multiracial                                     | Science  | 52     | 236.5 | 4     |
|                                                 | Combined | 80     | 211.8 | 4     |
|                                                 | ELA      | 866    | 172.6 | 4     |
|                                                 | Math     | 867    | 181.4 | 4     |
| White                                           | Science  | 310    | 230   | 4     |
|                                                 | Combined | 867    | 185   | 4     |
|                                                 | ELA      | 18     | 38.9  | 2     |
|                                                 | Math     | 20     | 20    | 2     |
| English Language Learners                       | Science  | 9      | 138.9 | 2     |
|                                                 | Combined | 20     | 50    | 2     |
|                                                 | ELA      | 164    | 72.3  | 4     |
|                                                 | Math     | 165    | 76.7  | 4     |
| Students with Disabilities                      | Science  | 52     | 173.1 | 4     |
|                                                 | Combined | 165    | 87.9  | 4     |
|                                                 |          |        | +     | +     |