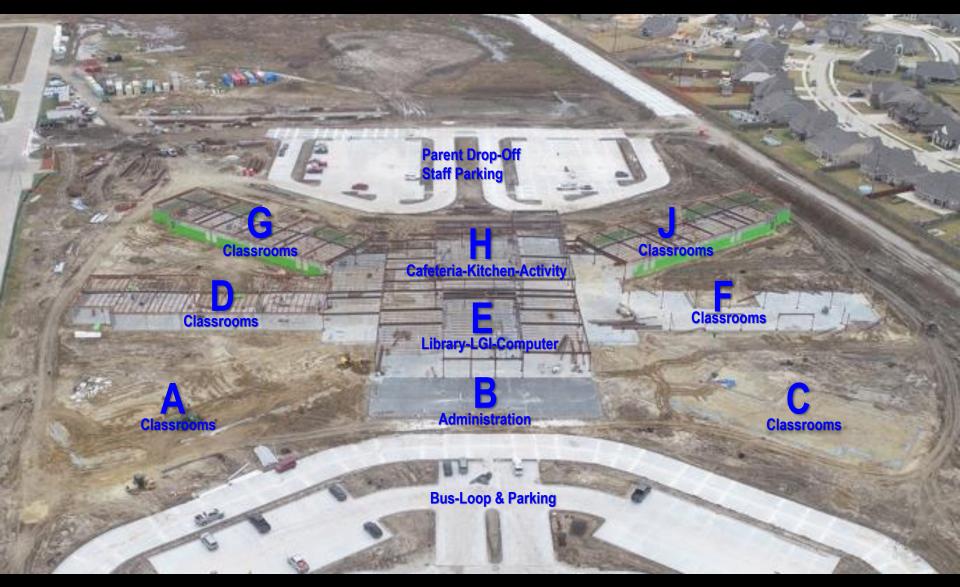

, TX 77580          | Chambers | 1008901023814231870103 | RBT-1889432 | New Construction       | 0.35  | 1,986   | \$110.33    |
| Barbers Hill High   | 9696 Eagle Drive, Mont     |          |                        |             | Chiller Water Cooled - |       |         |             |
| School              | Belvieu, TX 77580          | Chambers | 1008901023814231870103 | RBT-1889430 | Centrifugal / Retrofit | 1.50  | 114,370 | \$769,20    |
| Grand Total         | berried, IX 77500          | Citation | 1000501025014251070105 | 1303430     | centinagar/ Netrone    | 83.19 | 464,020 | \$29,993.82 |

TOTAL ENERGY CONSERVATION INCENTIVE REFUND:

ANNUAL **KWH** SAVINGS = **\$41,297** 

\$29,993.82