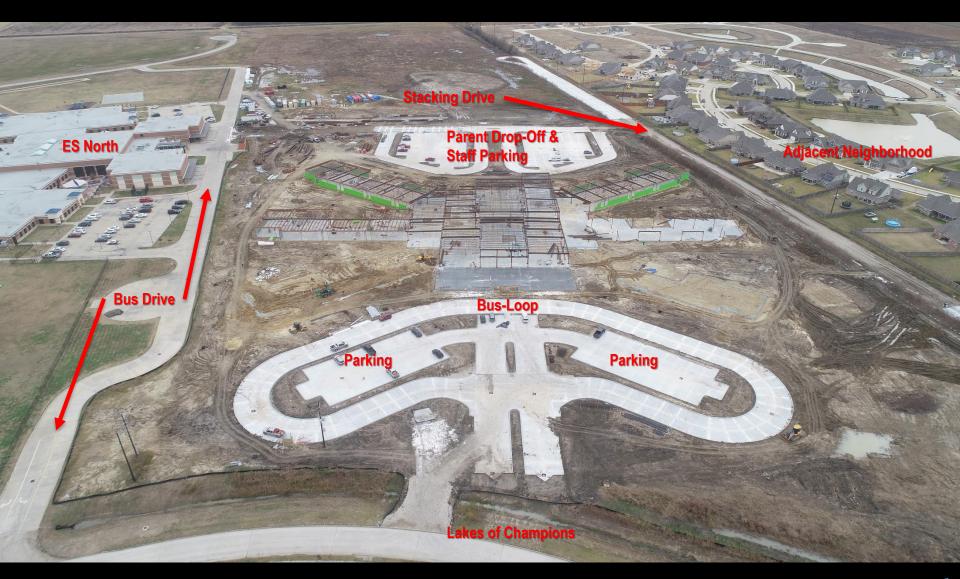

7580          | Chambers | 1008901023814231870103 | RBT-1889432 | New Construction       | 0.35  | 1,986   | \$110.33    |
| Barbers Hill High   | 9696 Eagle Drive, Mont     |          |                        |             | Chiller Water Cooled - |       |         |             |
| School              | Belvieu, TX 77580          | Chambers | 1008901023814231870103 | RBT-1889430 | Centrifugal / Retrofit | 1.50  | 114,370 | \$769,20    |
| Grand Total         | berried, IX 77500          | Citation | 1000501025014251070105 | 1303430     | centinagar/ Netrone    | 83.19 | 464,020 | \$29,993.82 |

TOTAL ENERGY CONSERVATION INCENTIVE REFUND:

ANNUAL **KWH** SAVINGS = **\$41,297** 

\$29,993.82