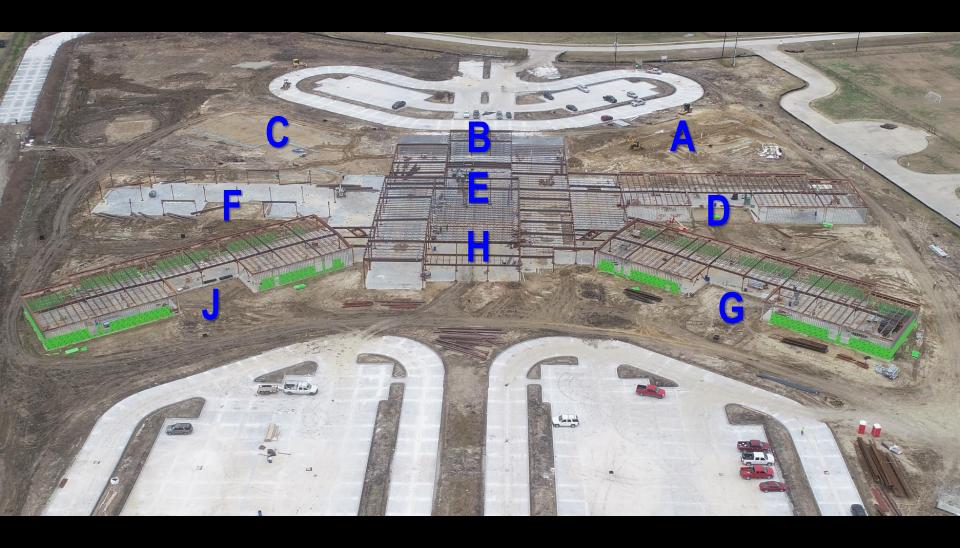

| Chambers | 1008901023814231870103 | RBT-1889432 | New Construction       | 0.35  | 1,986   | \$110.33    |
| Barbers Hill High   | 9696 Eagle Drive, Mont     |          |                        |             | Chiller Water Cooled - |       |         |             |
| School              | Belvieu, TX 77580          | Chambers | 1008901023814231870103 | RBT-1889430 | Centrifugal / Retrofit | 1.50  | 114,370 | \$769,20    |
| Grand Total         | berried, IX 77500          | Citation | 1000501025014251070105 | 1303430     | centinagar/ Netrone    | 83.19 | 464,020 | \$29,993.82 |

TOTAL ENERGY CONSERVATION INCENTIVE REFUND:

ANNUAL **KWH** SAVINGS = **\$41,297** 

\$29,993.82