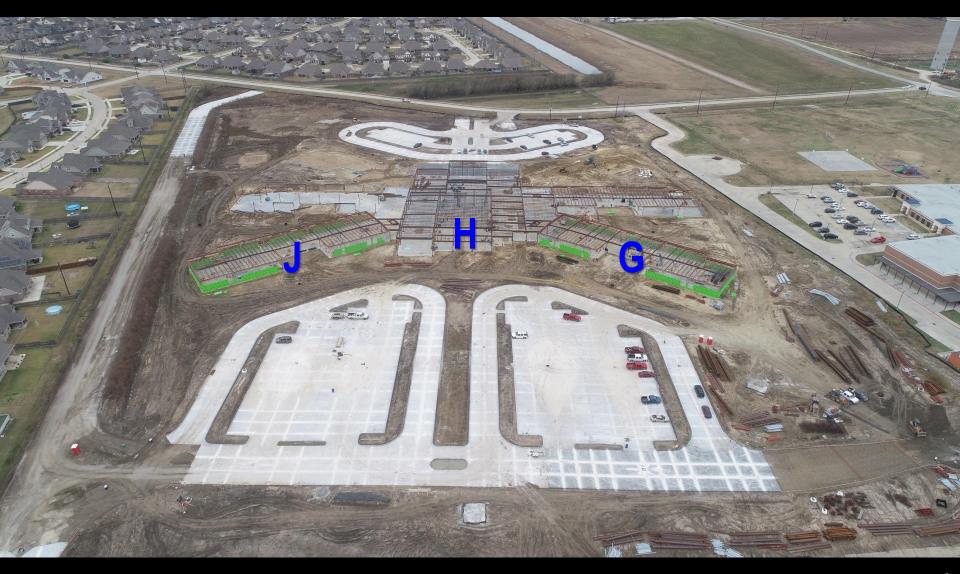

| Chambers | 1008901023814231870103 | RBT-1889432 | New Construction       | 0.35  | 1,986   | \$110.33    |
| Barbers Hill High   | 9696 Eagle Drive, Mont     |          |                        |             | Chiller Water Cooled - |       |         |             |
| School              | Belvieu, TX 77580          | Chambers | 1008901023814231870103 | RBT-1889430 | Centrifugal / Retrofit | 1.50  | 114,370 | \$769,20    |
| Grand Total         | berried, IX 77500          | Citation | 1000501025014251070105 | 1303430     | centinagar/ Netrone    | 83.19 | 464,020 | \$29,993.82 |

TOTAL ENERGY CONSERVATION INCENTIVE REFUND:

ANNUAL **KWH** SAVINGS = **\$41,297** 

\$29,993.82