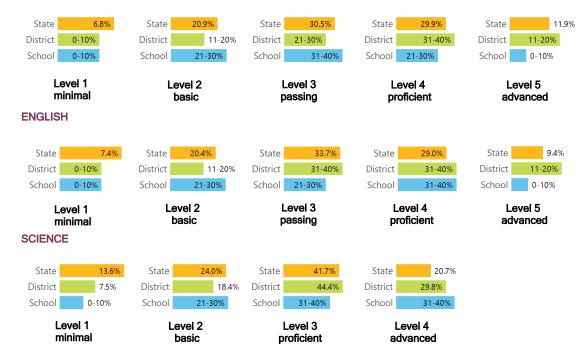

### **Student Performance**

The following information shows each level of student performance on statewide assessments.

#### **MATH**

### **English**

Measurements of student performance on the statewide English language arts (ELA) assessment.