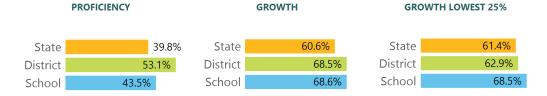

### **English**

Measurements of student performance on the statewide English language arts (ELA) assessment.