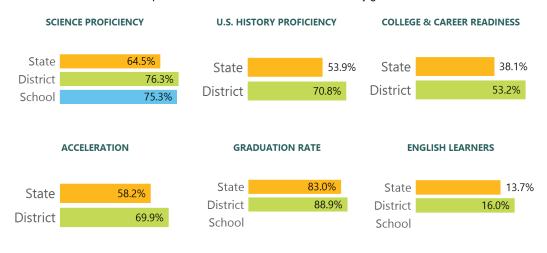

### Other Measures

Other measurements of student performance that factor into the accountability grade.

**TEACHER DATA** 

31.7

**Teachers** 

Experienced Teachers

Provisional Teachers