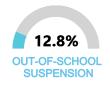

#### **Student Performance**

The following information shows each level of student performance on statewide assessments.

#### **MATH**