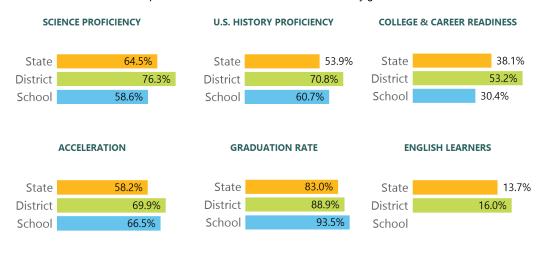

#### Other Measures

Other measurements of student performance that factor into the accountability grade.

**TEACHER DATA** 

33.6

**Teachers** 

Experienced Teachers

Provisional Teachers