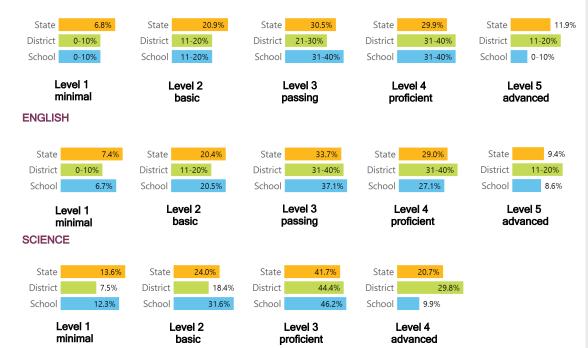

#### **Student Performance**

The following information shows each level of student performance on statewide assessments.

#### **English**

Measurements of student performance on the statewide English language arts (ELA) assessment.