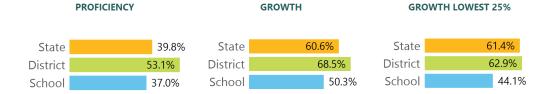

#### **English**

Measurements of student performance on the statewide English language arts (ELA) assessment.