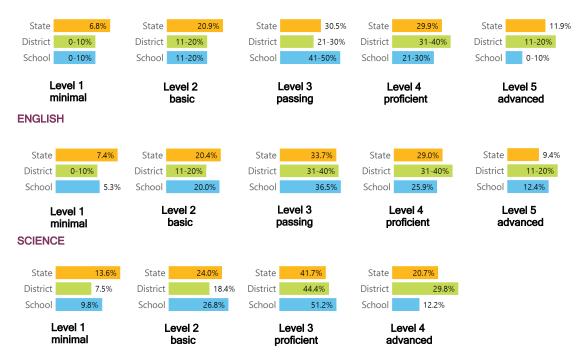

# **Student Performance**

The following information shows each level of student performance on statewide assessments.

#### **MATH**

# **English**

Measurements of student performance on the statewide English language arts (ELA) assessment.