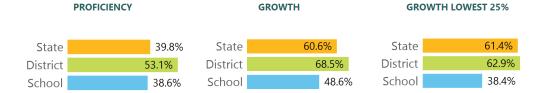

#### SCHOOL ACCOUNTABILITY GRADE COMPONENTS

**PROFICIENCY** 

Mississippi's accountability system assigns "A" through "F" letter grades for schools and districts. Grades are based on student achievement, student growth, student participation in testing, and other academic measures.

**GROWTH** 

# Puckett Attendance Center Rankin County School District

Grade

6382 Highway 18 Puckett, MS 39151 Robert Crain rcrain@rcsd.ms

**GROWTH LOWEST 25%** 