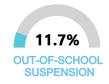

% | State District School      | 38.1%<br>53.2%<br>44.2% |
| ACCELERATION          |                         | GRADUATION RATE          |                         | ENGLISH LEARNERS           |                         |
| ACCELE                | ERATION                 | GRADUA                   | TION RATE               | ENGLISH                    | H LEARNERS              |

**TEACHER DATA** 

32.6

**Teachers** 





Experienced Teachers

8.8%

Provisional Teachers

98.4%
In-field Teachers

# Puckett Attendance Center Rankin County School District

#### **DETAILED ASSESSMENT AND OTHER DATA**

# **Student Performance**

The following information shows each level of student performance on statewide assessments.

#### **MATH**



## **Assessment Participation**







## **Discipline**







MISSISSIPPI

EDUCATION

# <10

#### **INCIDENTS OF VIOLENCE**

To access User Guide and see more detailed information, please visit <a href="http://msrc.mdek12.org">http://msrc.mdek12.org</a>. Last Updated: 09/20/2018.





OTHER DATA

17.1%

**Chronic Absenteeism** 



Per-pupil expenditure data will be available in early 2019.

**Per-Pupil Expenditure** 



66.1%

Post-Secondary Enrollment



37.0%

Advanced Course Participation