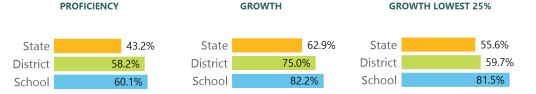

# School Report Card 2017 - 2018

For more detailed information, please visit <a href="http://msrc.mdek12.org">http://msrc.mdek12.org</a>.

# Northwest Rankin High School Rankin County School District

Grade

•

5805 Highway 25 Flowood, MS 39232 Ben Stein bstein@rcsd.ms

#### SCHOOL ACCOUNTABILITY GRADE COMPONENTS

Mississippi's accountability system assigns "A" through "F" letter grades for schools and districts. Grades are based on student achievement, student growth, student participation in testing, and other academic measures.

### Math

Measurements of student performance on the statewide math assessment.



#### **English**

Measurements of student performance on the statewide English language arts (ELA) assessment.



#### Other Measures

Other measurements of student performance that factor into the accountability grade.



**TEACHER DATA** 

107.5

Teachers





Experienced Teachers



Provisional Teachers



# Northwest Rankin High School Rankin County School District

#### **DETAILED ASSESSMENT AND OTHER DATA**

#### **Student Performance**

The following information shows each level of student performance on statewide assessments.

#### **MATH**



#### **Assessment Participation**







#### **Discipline**







## <10

#### INCIDENTS OF VIOLENCE

To access User Guide and see more detailed information, please visit <a href="http://msrc.mdek12.org">http://msrc.mdek12.org</a>. Last U