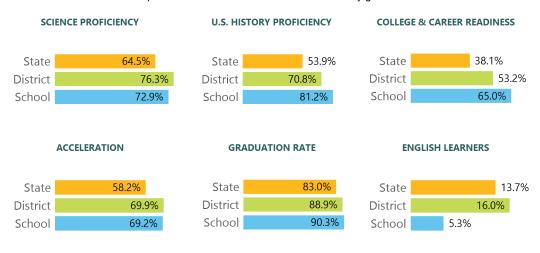

#### Other Measures

Other measurements of student performance that factor into the accountability grade.

**TEACHER DATA** 

107.5

Teachers

Experienced Teachers

Provisional Teachers