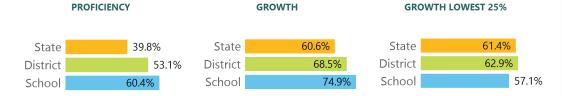

#### **English**

Measurements of student performance on the statewide English language arts (ELA) assessment.