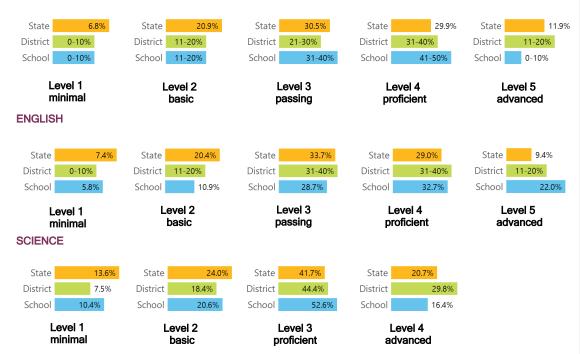

#### **Student Performance**

The following information shows each level of student performance on statewide assessments.

#### **MATH**