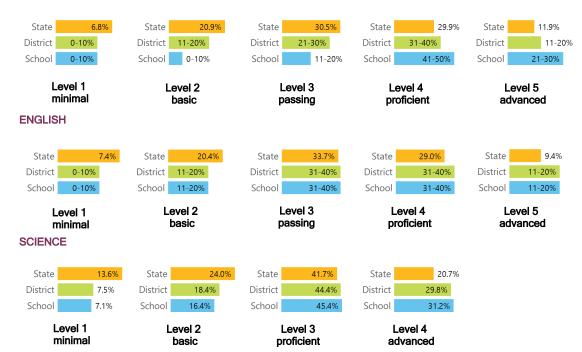

# **Student Performance**

The following information shows each level of student performance on statewide assessments.

#### **MATH**

# **English**

Measurements of student performance on the statewide English language arts (ELA) assessment.