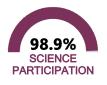

tate      | 55.6% |
|----------|-------|----------|-------|------------|-------|
| District | 58.2% | District | 75.0  | % District | 59.7% |
| School   | 67.6% | School   | 79    | .8% School | 54.3% |

**GROWTH** 

# **English**

Measurements of student performance on the statewide English language arts (ELA) assessment.



## **Other Measures**

Other measurements of student performance that factor into the accountability grade.



**TEACHER DATA** 

45.9

Teachers





Experienced Teachers



Provisional Teachers



# Florence Middle School Rankin County School District

#### **DETAILED ASSESSMENT AND OTHER DATA**

# **Student Performance**

The following information shows each level of student performance on statewide assessments.

#### **MATH**



# **Assessment Participation**







## **Discipline**







<10

**INCIDENTS OF VIOLENCE** 

To access User Guide and see more detailed information, please visit <a href="http://msrc.mdek12.org">http://msrc.mdek12.org</a>. Last Updated: 09/20/2018.



#### OTHER DATA



17.8%

**Chronic Absenteeism** 



Per-pupil expenditure data will be available in early 2019.

Per-Pupil Expenditure