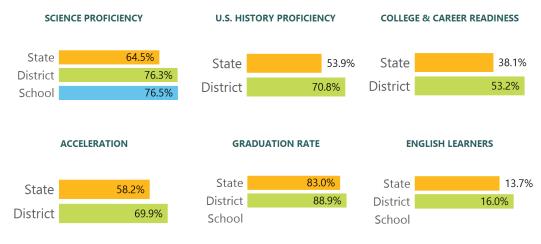

## **Other Measures**

Other measurements of student performance that factor into the accountability grade.

**TEACHER DATA** 

45.9

Teachers

Experienced Teachers

Provisional Teachers