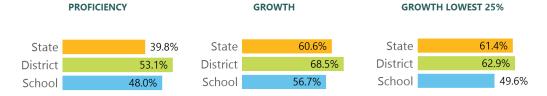

#### SCHOOL ACCOUNTABILITY GRADE COMPONENTS

**PROFICIENCY** 

Mississippi's accountability system assigns "A" through "F" letter grades for schools and districts. Grades are based on student achievement, student growth, student participation in testing, and other academic measures.

**GROWTH** 

Identified for

**Additional Targeted Support & Improvement** 

**GROWTH LOWEST 25%** 