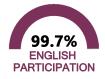

# **Student Performance**

The following information shows each level of student performance on statewide assessments.

# **English**

Measurements of student performance on the statewide English language arts (ELA) assessment.