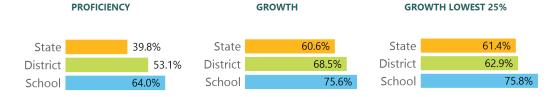

## **English**

Measurements of student performance on the statewide English language arts (ELA) assessment.