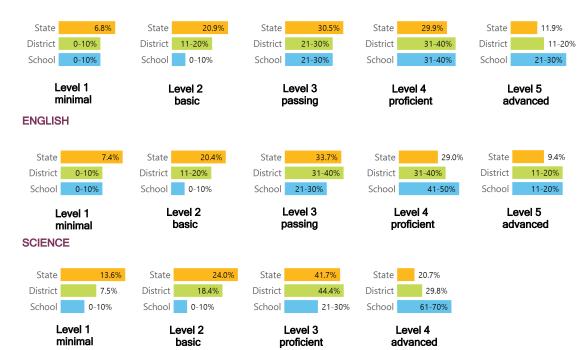

# **Student Performance**

The following information shows each level of student performance on statewide assessments.

### **MATH**