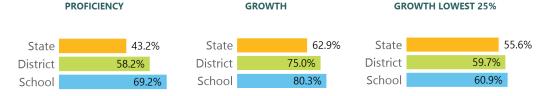

# School Report Card 2017 - 2018

For more detailed information, please visit http://msrc.mdek12.org.

# Florence Elementary School **Rankin County School District**

Grade



285 Highway 469 North Florence, MS 39073 Amanda Clark amanda.clark@rcsd.ms

#### SCHOOL ACCOUNTABILITY GRADE COMPONENTS

Mississippi's accountability system assigns "A" through "F" letter grades for schools and districts. Grades are based on student achievement, student growth, student participation in testing, and other academic measures.

# Math

Measurements of student performance on the statewide math assessment.



## **English**

Measurements of student performance on the statewide English language arts (ELA) assessment.



### Other Measures

Other measurements of student performance that factor into the accountability grade.



**TEACHER DATA** 

34.6

**Teachers** 





**Experienced Teachers** 



**Teachers** 



## 2017-2018

# Florence Elementary School Rankin County School District

### **DETAILED ASSESSMENT AND OTHER DATA**

# **Student Performance**

The following information shows each level of student performance on statewide assessments.

### **MATH**



# **Assessment Participation**







# **Discipline**







<10

**INCIDENTS OF VIOLENCE** 

To access User Guide and see more detailed information, please visit <a href="http://msrc.mdek12.org">http://msrc.mdek12.org</a>. Last Upda