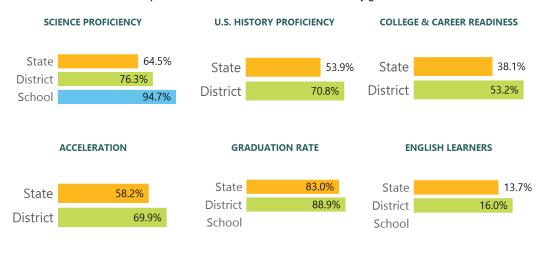

### Other Measures

Other measurements of student performance that factor into the accountability grade.

**TEACHER DATA** 

34.6

**Teachers** 

**Experienced Teachers** 

**Teachers** 