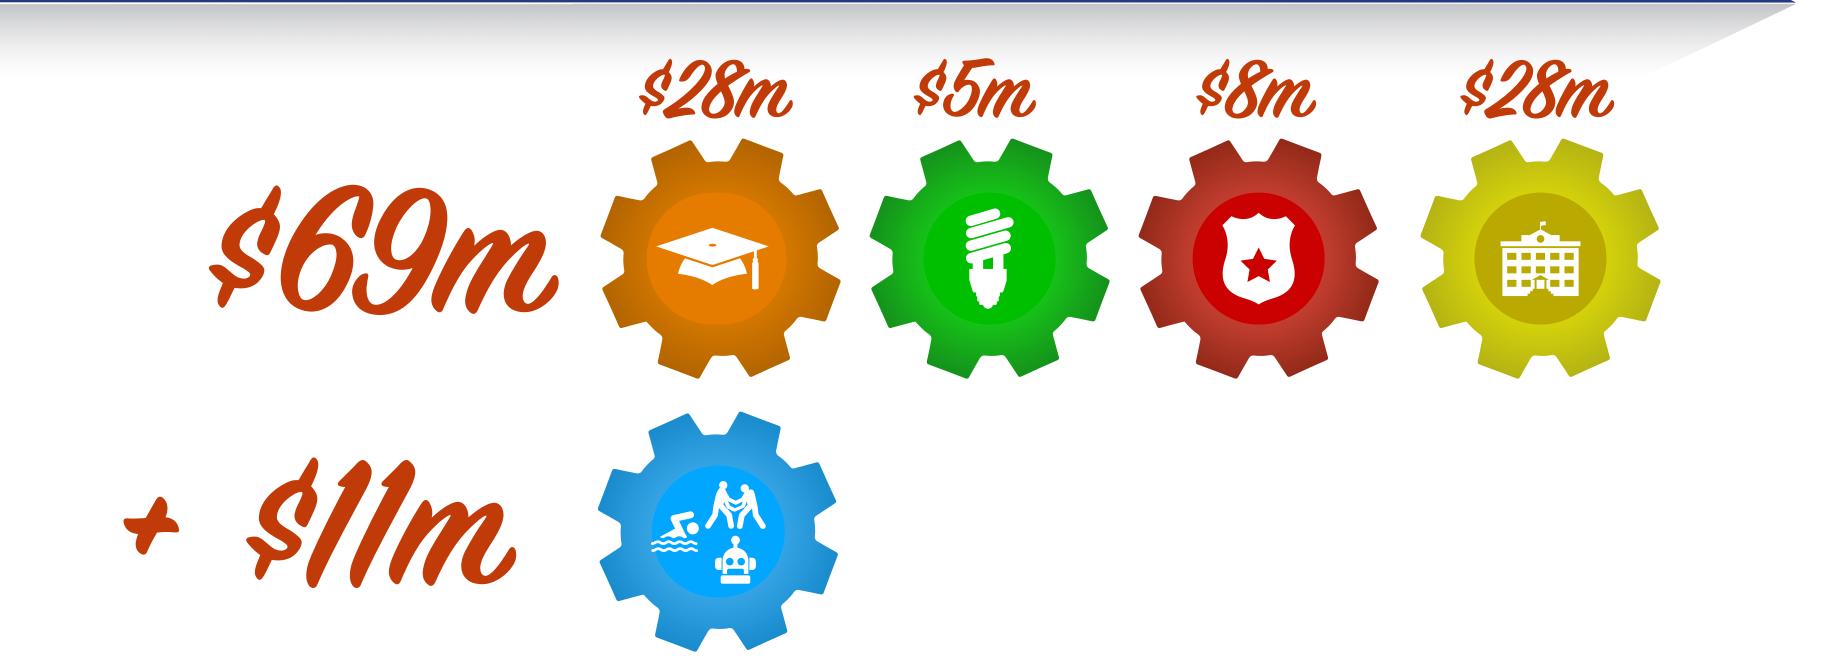

## EANES INDEPENDENT SCHOOL DISTRICT SPECIAL ELECTION PROPOSITION A

THE ISSUANCE OF \$80,000,000.00 BONDS FOR THE CONSTRUCTION, ACQUISITION, REHABILITATION, RENOVATION, EXPANSION, IMPROVEMENT, AND EQUIPMENT OF SCHOOL BUILDINGS IN THE DISTRICT, INCLUDING (I) SAFETY AND SECURITY IMPROVEMENTS; (II) STUDENT PROGRAMS AND SUPPORT, INCLUDING TECHNOLOGY SYSTEMS AND EQUIPMENT; (III) INSTRUCTIONAL, CO-CURRICULAR AND EXTRA-CURRICULAR SPACES, INCLUDING ROBOTICS, WRESTLING AND AQUATICS; (IV) PROMOTION OF ENERGY EFFICIENCY AND CONSERVATION; (V) FACILITY SYSTEMS AND SITE **IMPROVEMENTS THROUGHOUT THE DISTRICT (INCLUDING** PLUMBING, ROOFING, HEATING, VENTILATION, AIR CONDITIONING, SURFACES, AND OTHER SYSTEMS); AND (VI) THE PURCHASE OF NEW SCHOOL BUSES, AND THE LEVYING OF A TAX IN PAYMENT THEREOF

## 2019 Bond Overview

The Eanes ISD Board of Trustees called an \$80 million bond election to be held on May 4, 2019. The proposed bond requires no tax rate increase and includes projects under safety & security, student programs & support, energy efficiency & conservation and facilities. The Board voted to include instructional, co-curricular and extra-curricular spaces for the Robotics, Wrestling and Aquatics programs but decided the bonds for such facilities would not be issued until proper permitting and construction design are defined.

## Safety & Security

\$8 Million

Include perimeter fencing/barriers, campus emergency