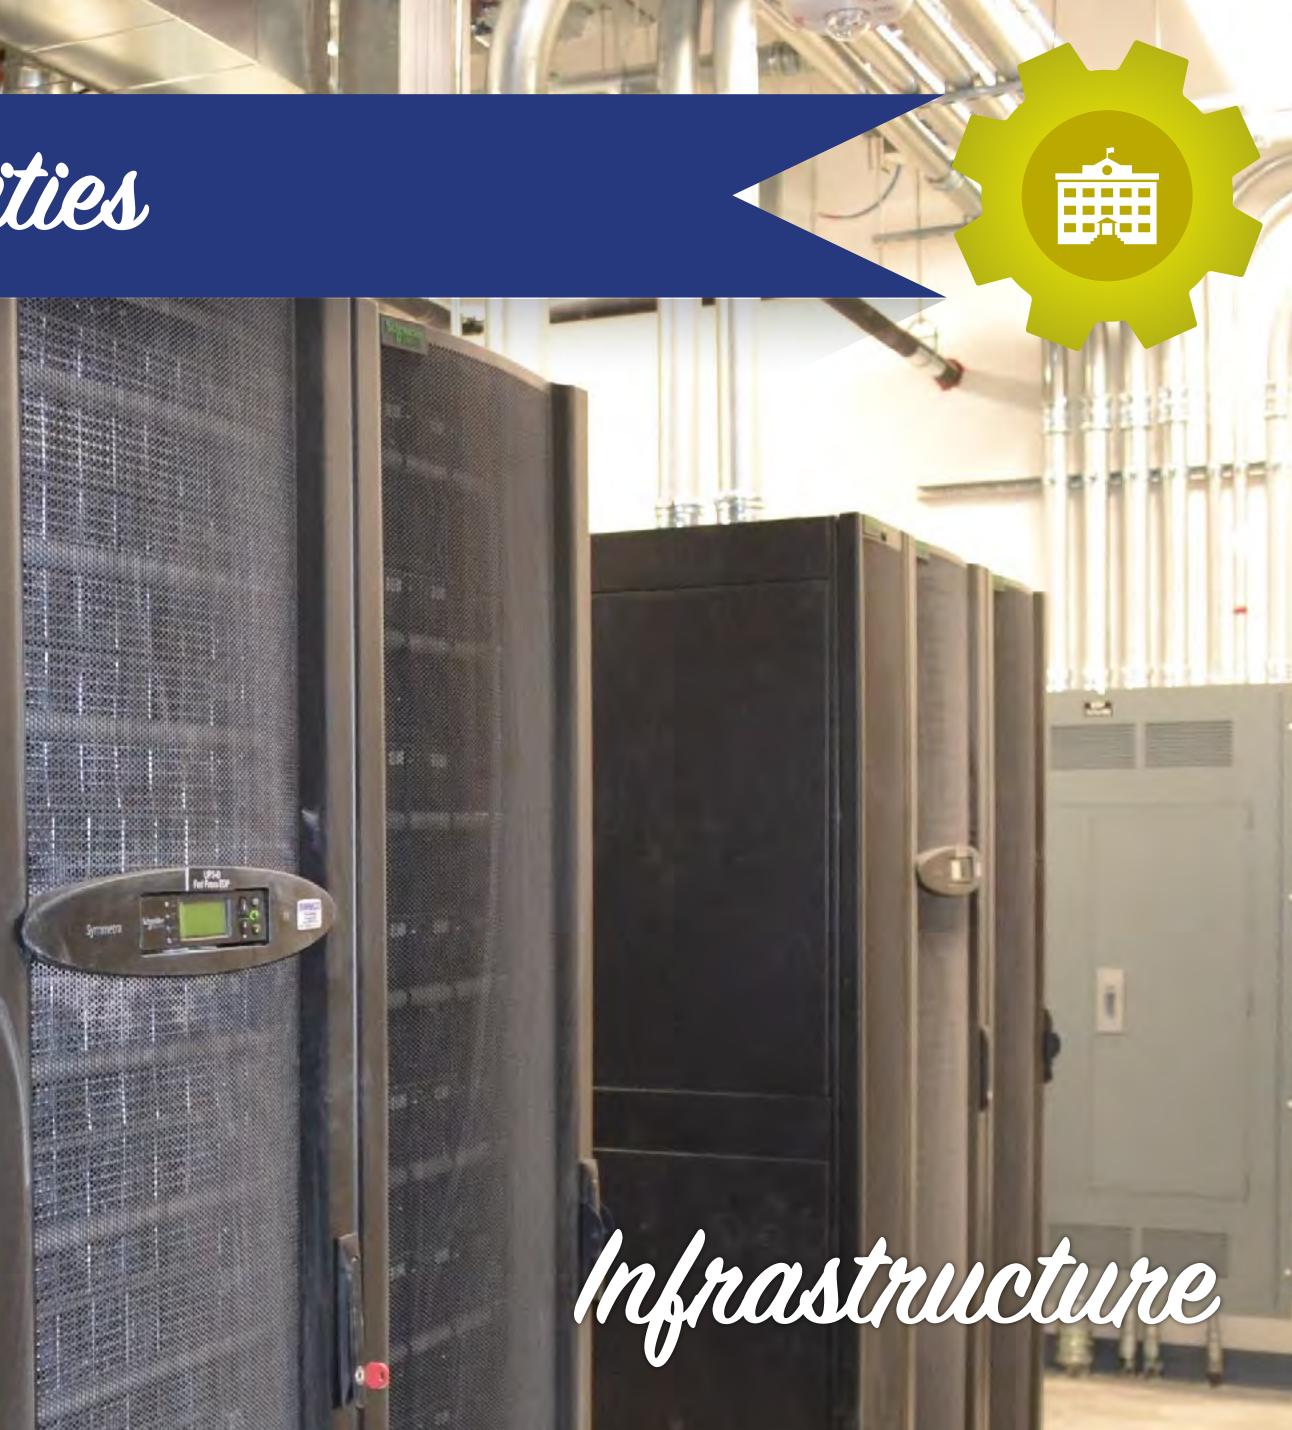

### FACILITIES

11/13, 6pm Bond Advisory Committee Meeting 11/27, 7pm School Board Meeting

Special systems

Technology infrastructure upgrades

TOTAL FACILITIES:

|              | <b>Cost of Project</b> | M&O<br>friendly | BAC<br>approved |
|--------------|------------------------|-----------------|-----------------|
|              | \$3,873,000            |                 |                 |
|              | \$253,000              |                 |                 |
|              | \$1,288,000            |                 |                 |
|              | \$1,188,000            |                 |                 |
| Professional | \$200,000              |                 |                 |
|              | \$8,450,000            |                 |                 |
|              | \$2,185,000            | =               |                 |
|              | \$500,000              |                 |                 |
|              | \$653,000              |                 |                 |
|              | \$4,830,000            |                 |                 |
| stems        | \$973,000              |                 |                 |
|              | \$1,812,000            |                 |                 |
|              | \$832,000              |                 |                 |
|              | \$1,151,200            |                 |                 |
|              | \$28,188,200           |                 |                 |