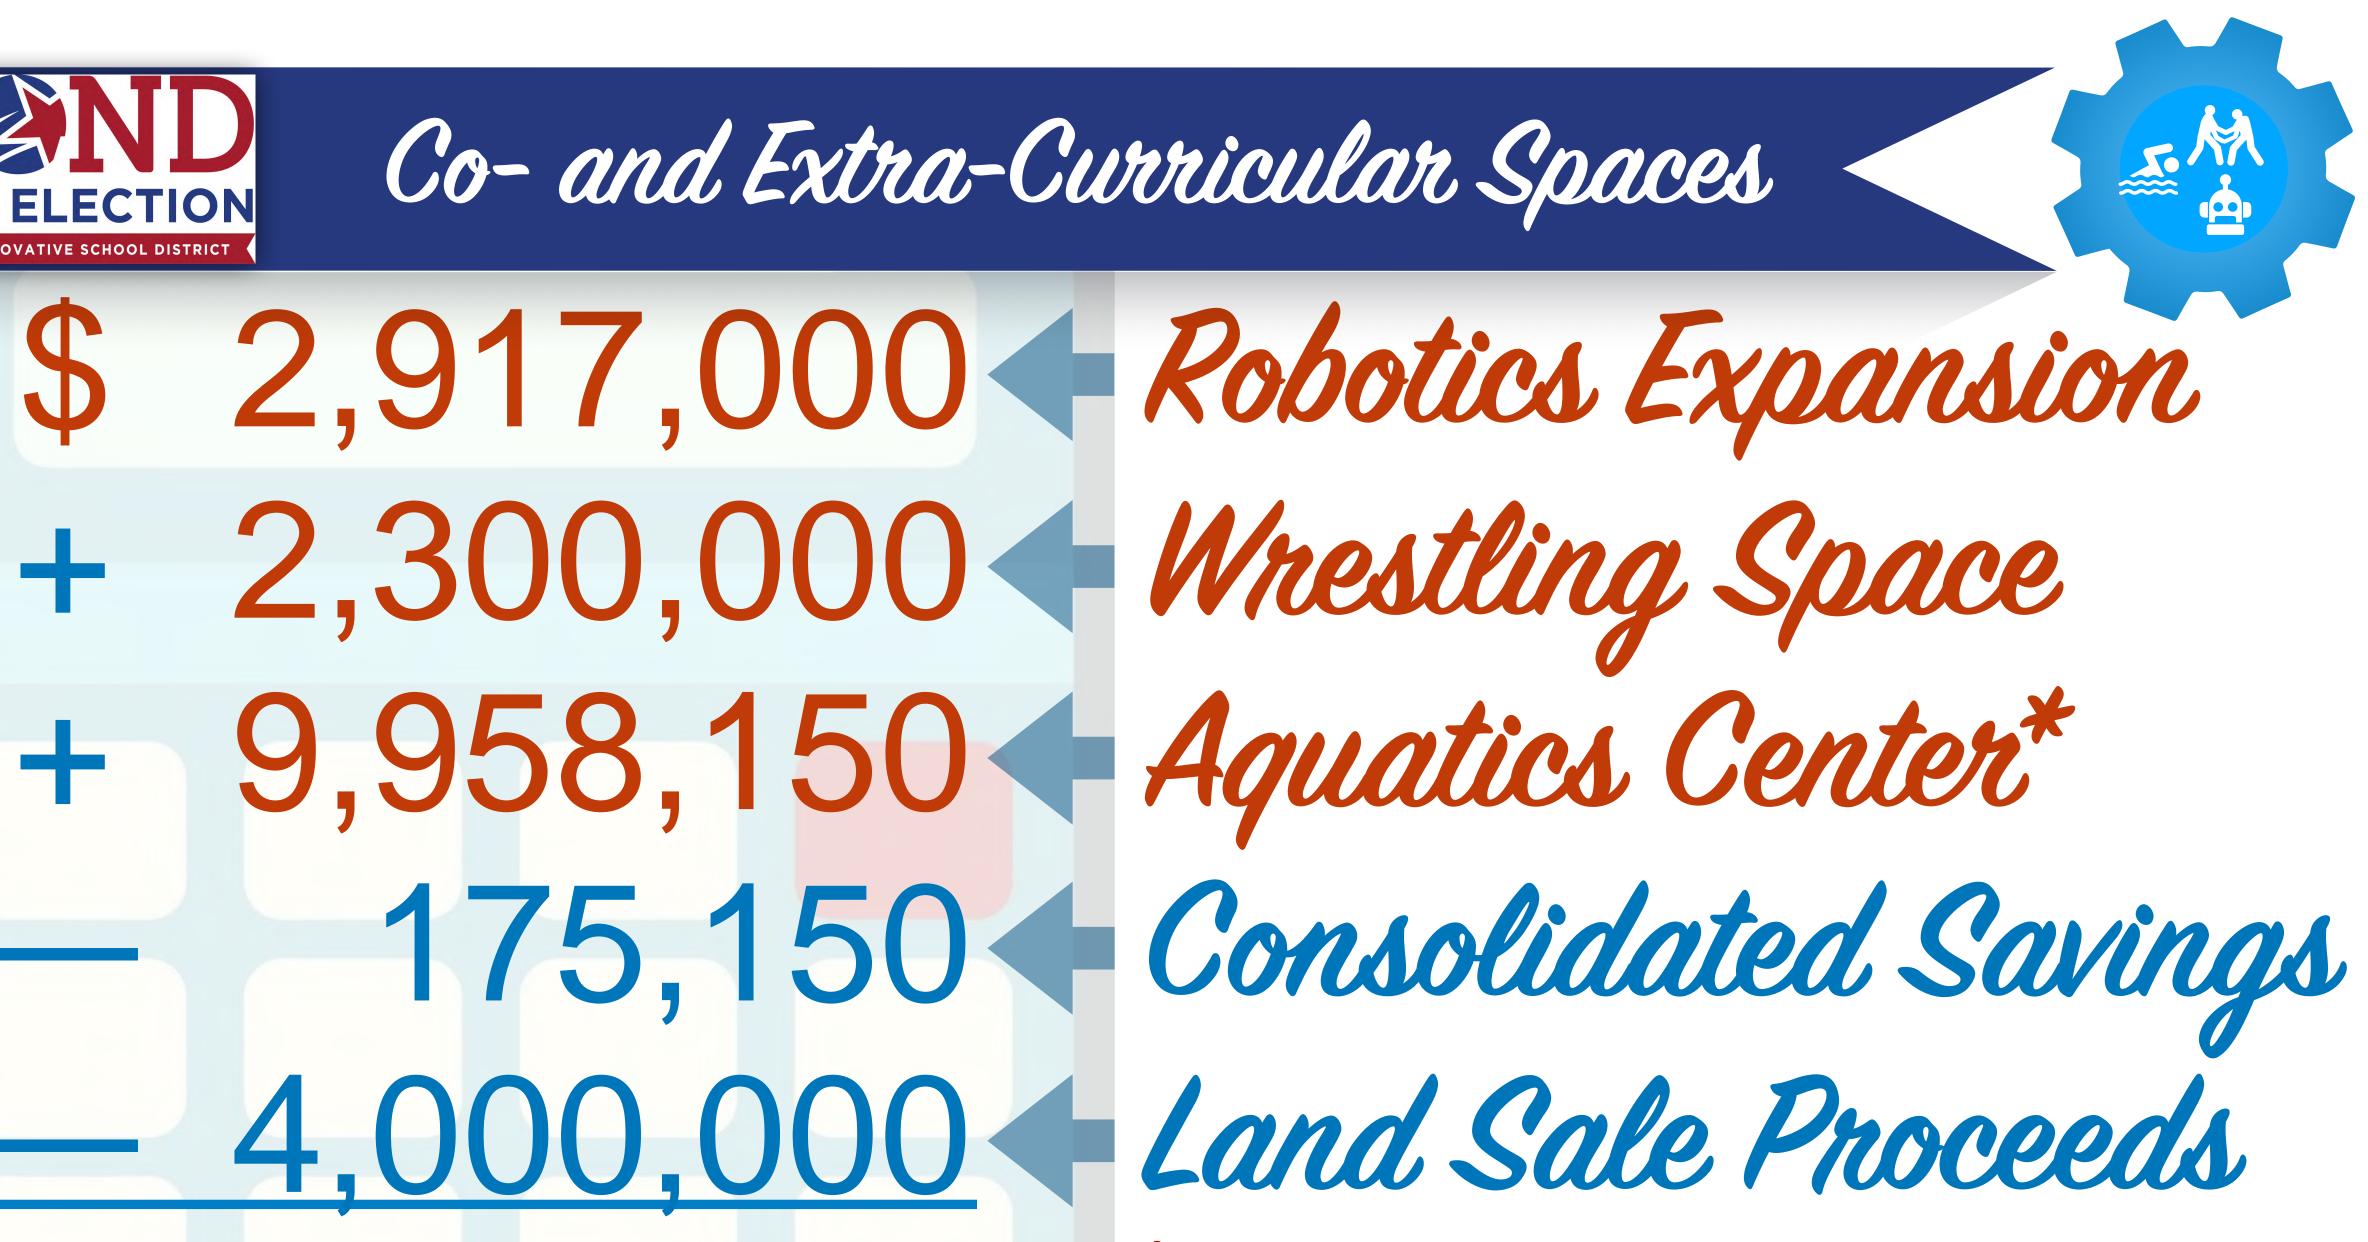

# SIM

- WHS Robotics Expansion - frees up 3 classrooms at WHS
- WHS Wrestling Space
- WHS Aquatics Facility

Robotics Expansion <u>\$7.9</u>/

Robotics Expansion \$2.9/1

WHS Robotics is currently only team in the top 10 in the state without access to a full competition field

Expansion would allow space for other programs, resulting in three additional classrooms in main building for campus use

### No dedicated, permanent space for wrestling program, including storage of mats and equipment

Space could accommodate other programs such as softball, tennis, fine arts, etc.

Wrestling Space \$2.3//

- The debt to build this space would not be issued until:
  - construction is deemed feasible and
  - necessary permitting and approvals are obtained

# Co- and Extra-Curricular Spaces

No dedicated aquatics center/pool for Westlake HS swim program - rental agreement through 2019-20

No available space at nearby aquatics facilities

Possibility of revenue associated with renting pool to community and outside groups

The Board agreed, if needed, to use no more than \$4 million of funds from the sale of the Baldwin and River Hills properties to offset construction costs of new facilities proposed in the bond

If the aquatics center is not deemed feasible, the debt portion dedicated to the construction of the aquatics center would not be issued and would never be used for other purposes