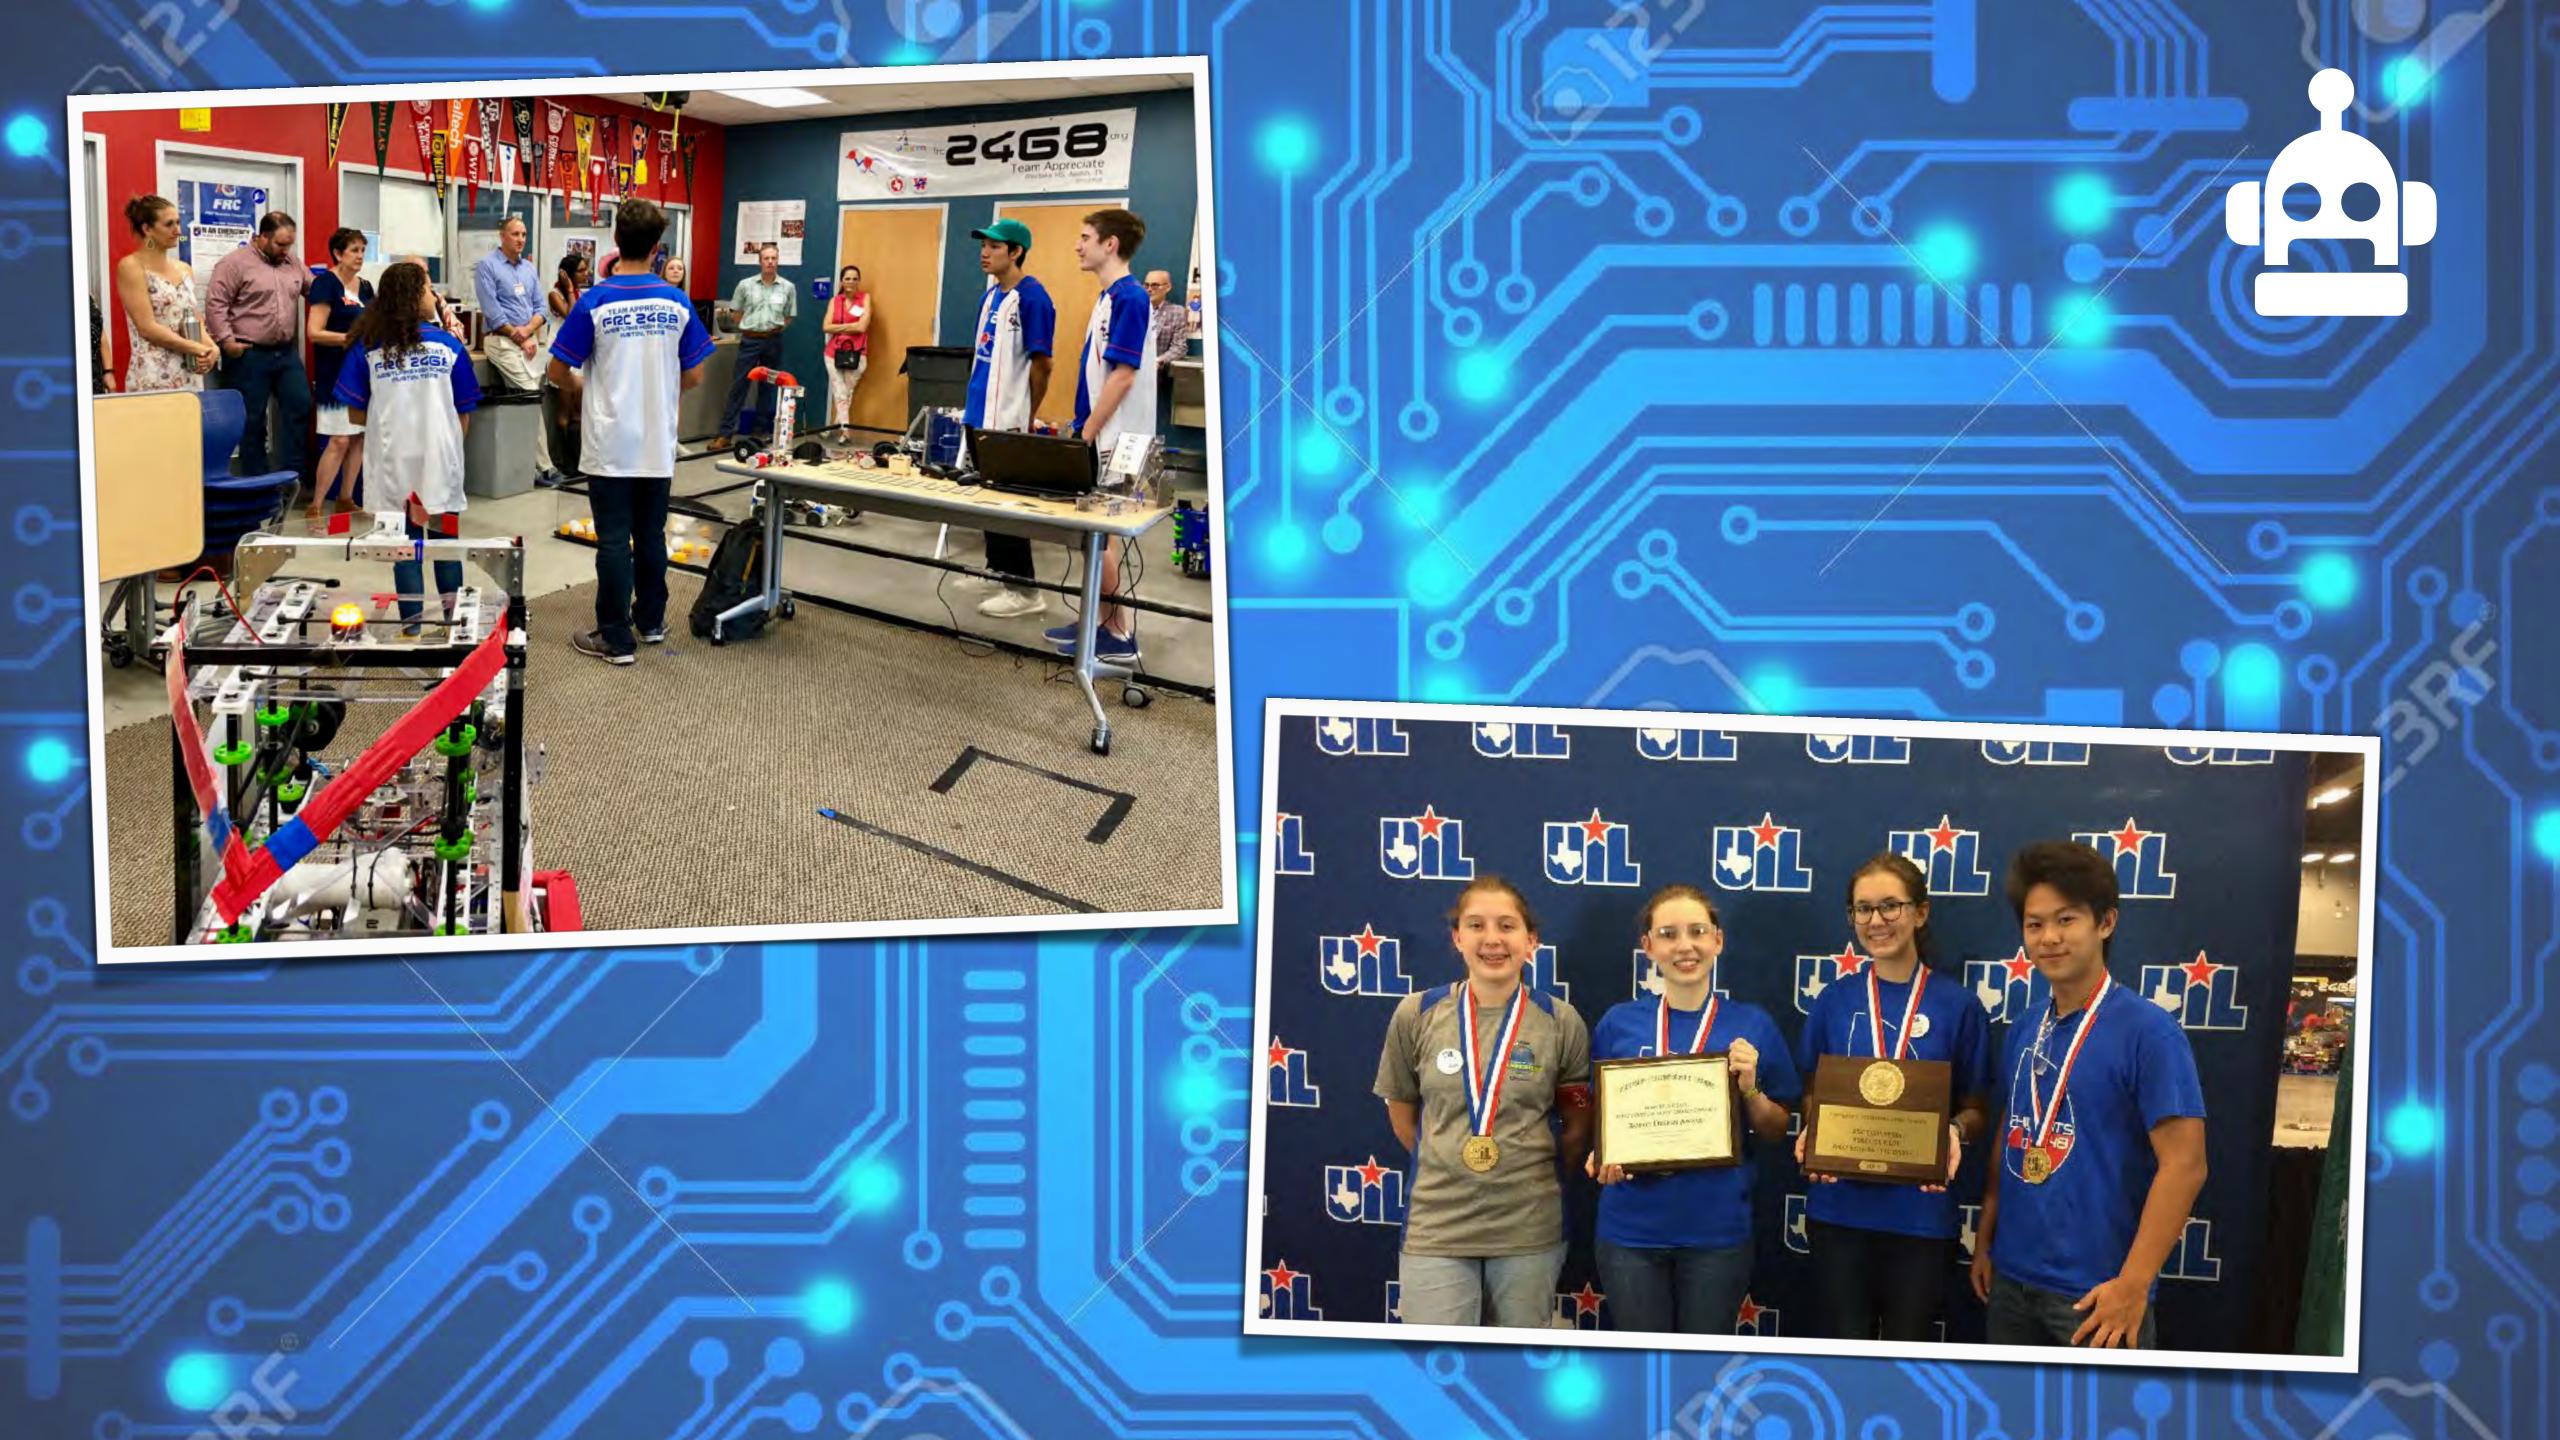

# SIM

- WHS Robotics Expansion - frees up 3 classrooms at WHS
- WHS Wrestling Space
- WHS Aquatics Facility

Robotics Expansion <u>\$7.9</u>/

### **UIL Robotics competition format** (time and space) no longer available for sufficient practice time

No adequate space at nearby facilities; existing Robotics facility cannot accommodate competition space

Robotics Expansion \$2.9/1

WHS Robotics is currently only team in the top 10 in the state without access to a full competition field

Expansion would allow space for other programs, resulting in three additional classrooms in main building for campus use

### New facility will include two new classrooms for Engineering program

Student participation in Robotics program has increased at middle school and high school levels

Job projections show significant opportunities in robotics, engineering and automation