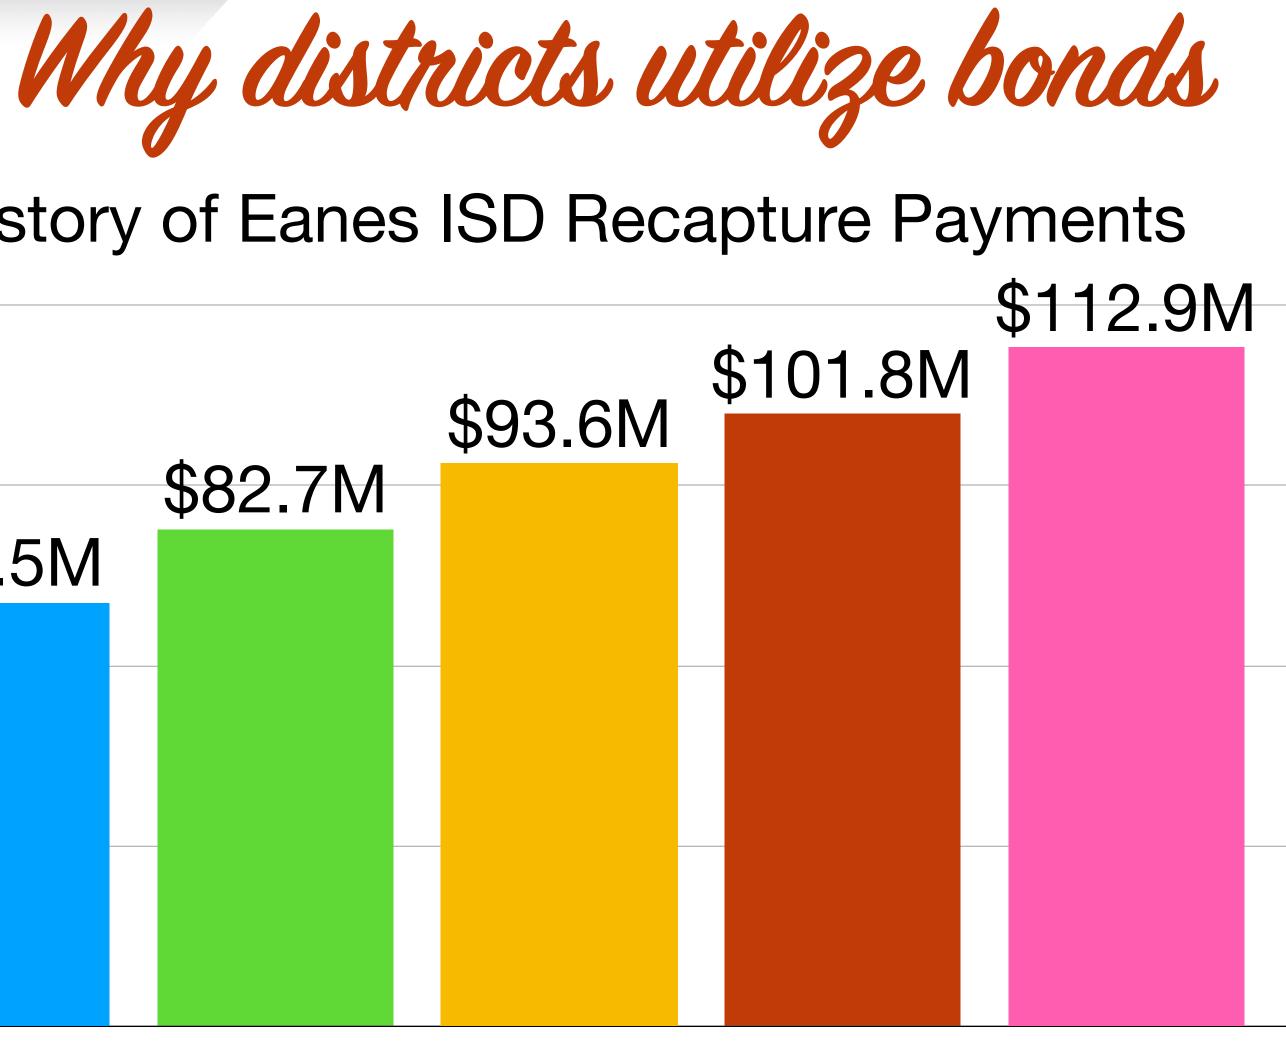

## 

Classroom upgrades HVAC upgrades Technology upgrades Buses Painting, Flooring, Roofing Security upgrades Middle school fine arts additions

Why districts utilize bonds

Why districts utilize bonds

M&O money funds day-to-day expenses, such as teacher salaries and campus utilities

Approximately 66 percent of the M&O taxes received by Eanes ISD is taken by the State of Texas as Recapture for the State's General Fund

New construction and certain infrastructure can only be funded with bonds

M&O money funds day-to-day expenses, such as teacher salaries and campus utilities

Why districts utilize bonds

2016-17

2015-16

\$120M

2017-18 2018-19 2019-20