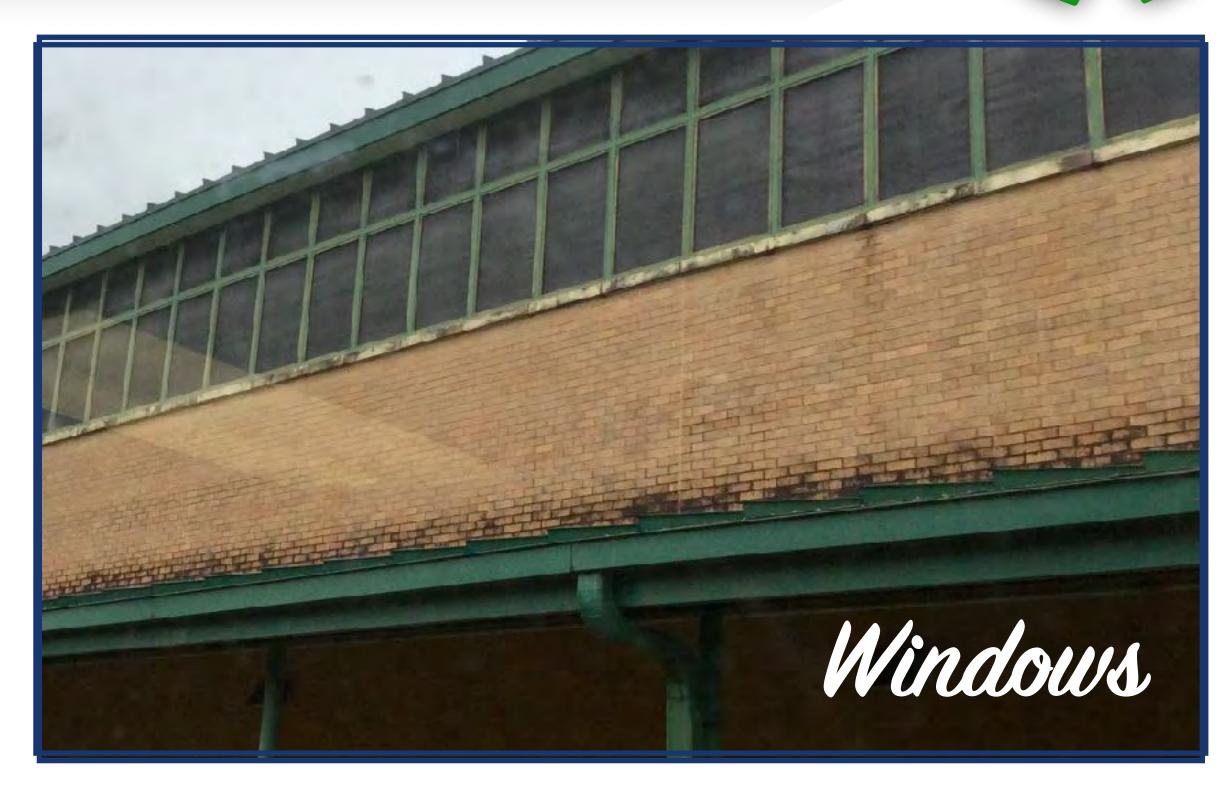

- Campus refurbishments (painting & flooring)
- Plumbing, electrical
- Middle schools artificial turf replacement
- HVAC
- Roofing

Campus painting

Electrical

Exterior painting/waterproofing

Middle school artificial turf replacement

Special systems

Technology infrastructure upgrades

TOTAL FACILITIES:

|              | <b>Cost of Project</b> | M&O<br>friendly | BAC<br>approved |
|--------------|------------------------|-----------------|-----------------|
|              | \$3,873,000            |                 |                 |
|              | \$253,000              |                 |                 |
|              | \$1,288,000            |                 |                 |
|              | \$1,188,000            |                 |                 |
| Professional | \$200,000              |                 |                 |
|              | \$8,450,000            |                 |                 |
|              | \$2,185,000            | =               |                 |
|              | \$500,000              |                 |                 |
|              | \$653,000              |                 |                 |
|              | \$4,830,000            |                 |                 |
| stems        | \$973,000              |                 |                 |
|              | \$1,812,000            |                 |                 |
|              | \$832,000              |                 |                 |
|              | \$1,151,200            |                 |                 |
|              | \$28,188,200           |                 |                 |