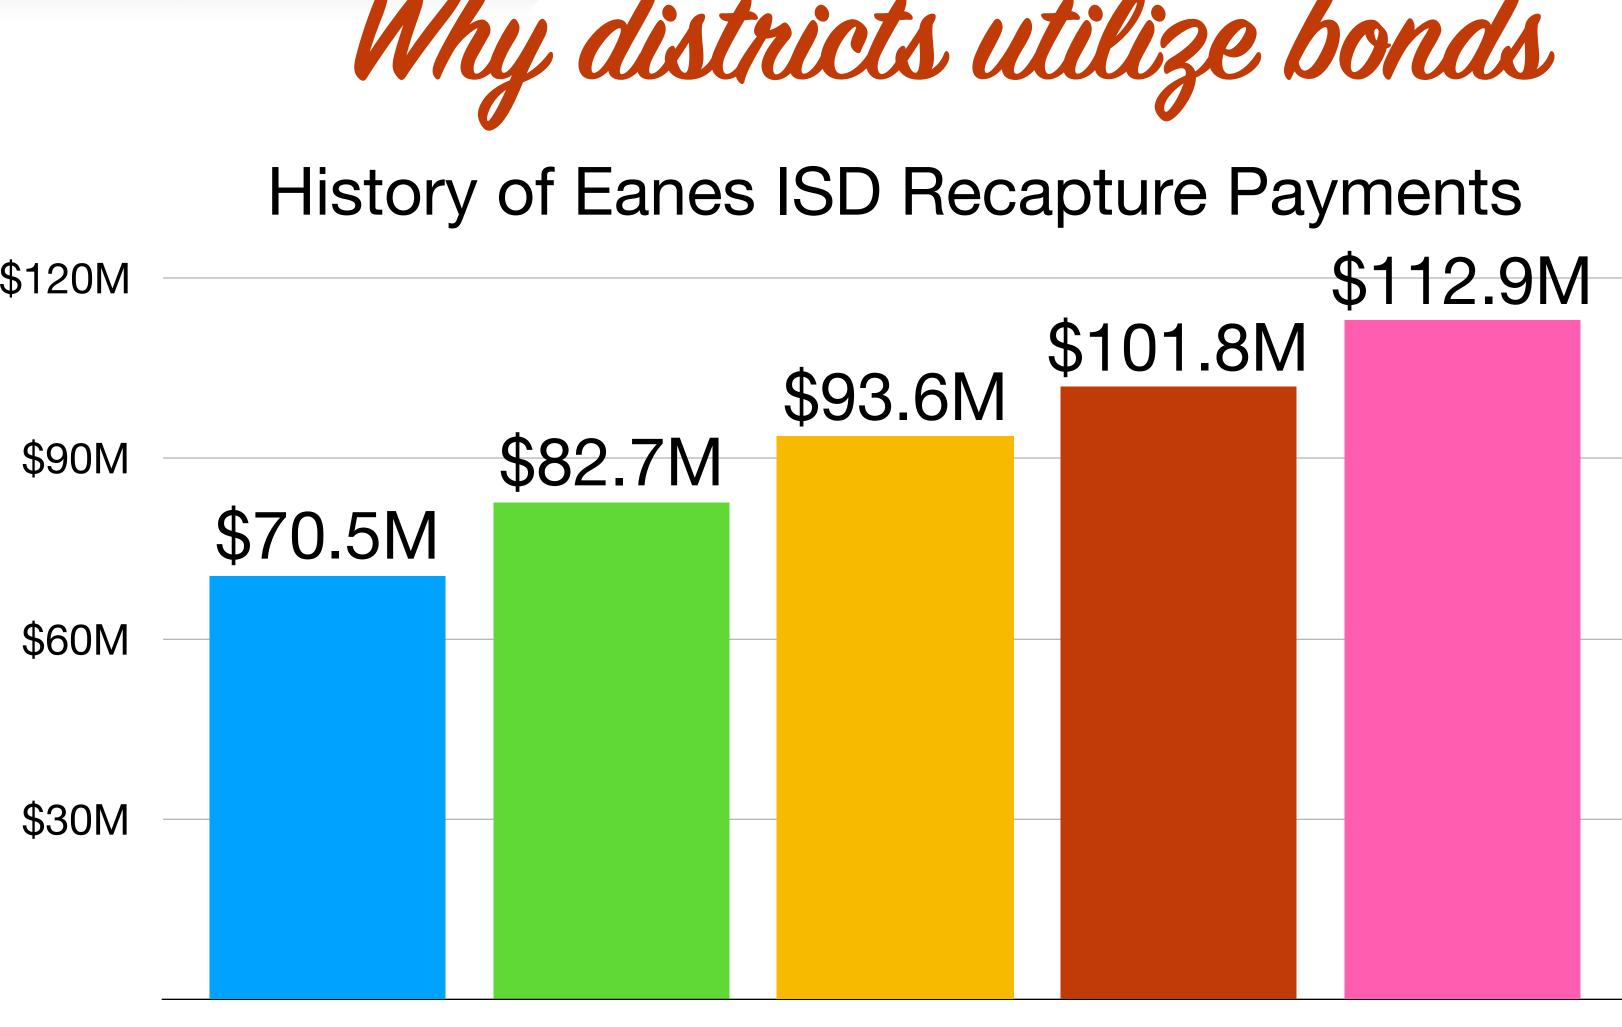

## 

Classroom upgrades HVAC upgrades Technology upgrades Buses Painting, Flooring, Roofing Security upgrades Middle school fine arts additions

Why districts utilize bonds

Why districts utilize bonds

M&O money funds day-to-day expenses, such as teacher salaries and campus utilities

Approximately 66 percent of the M&O taxes received by Eanes ISD is taken by the State of Texas as Recapture for the State's General Fund

New construction and certain infrastructure can only be funded with bonds

M&O money funds day-to-day expenses, such as teacher salaries and campus utilities

Why districts utilize bonds

2016-17

2015-16

\$120M

2017-18 2018-19 2019-20