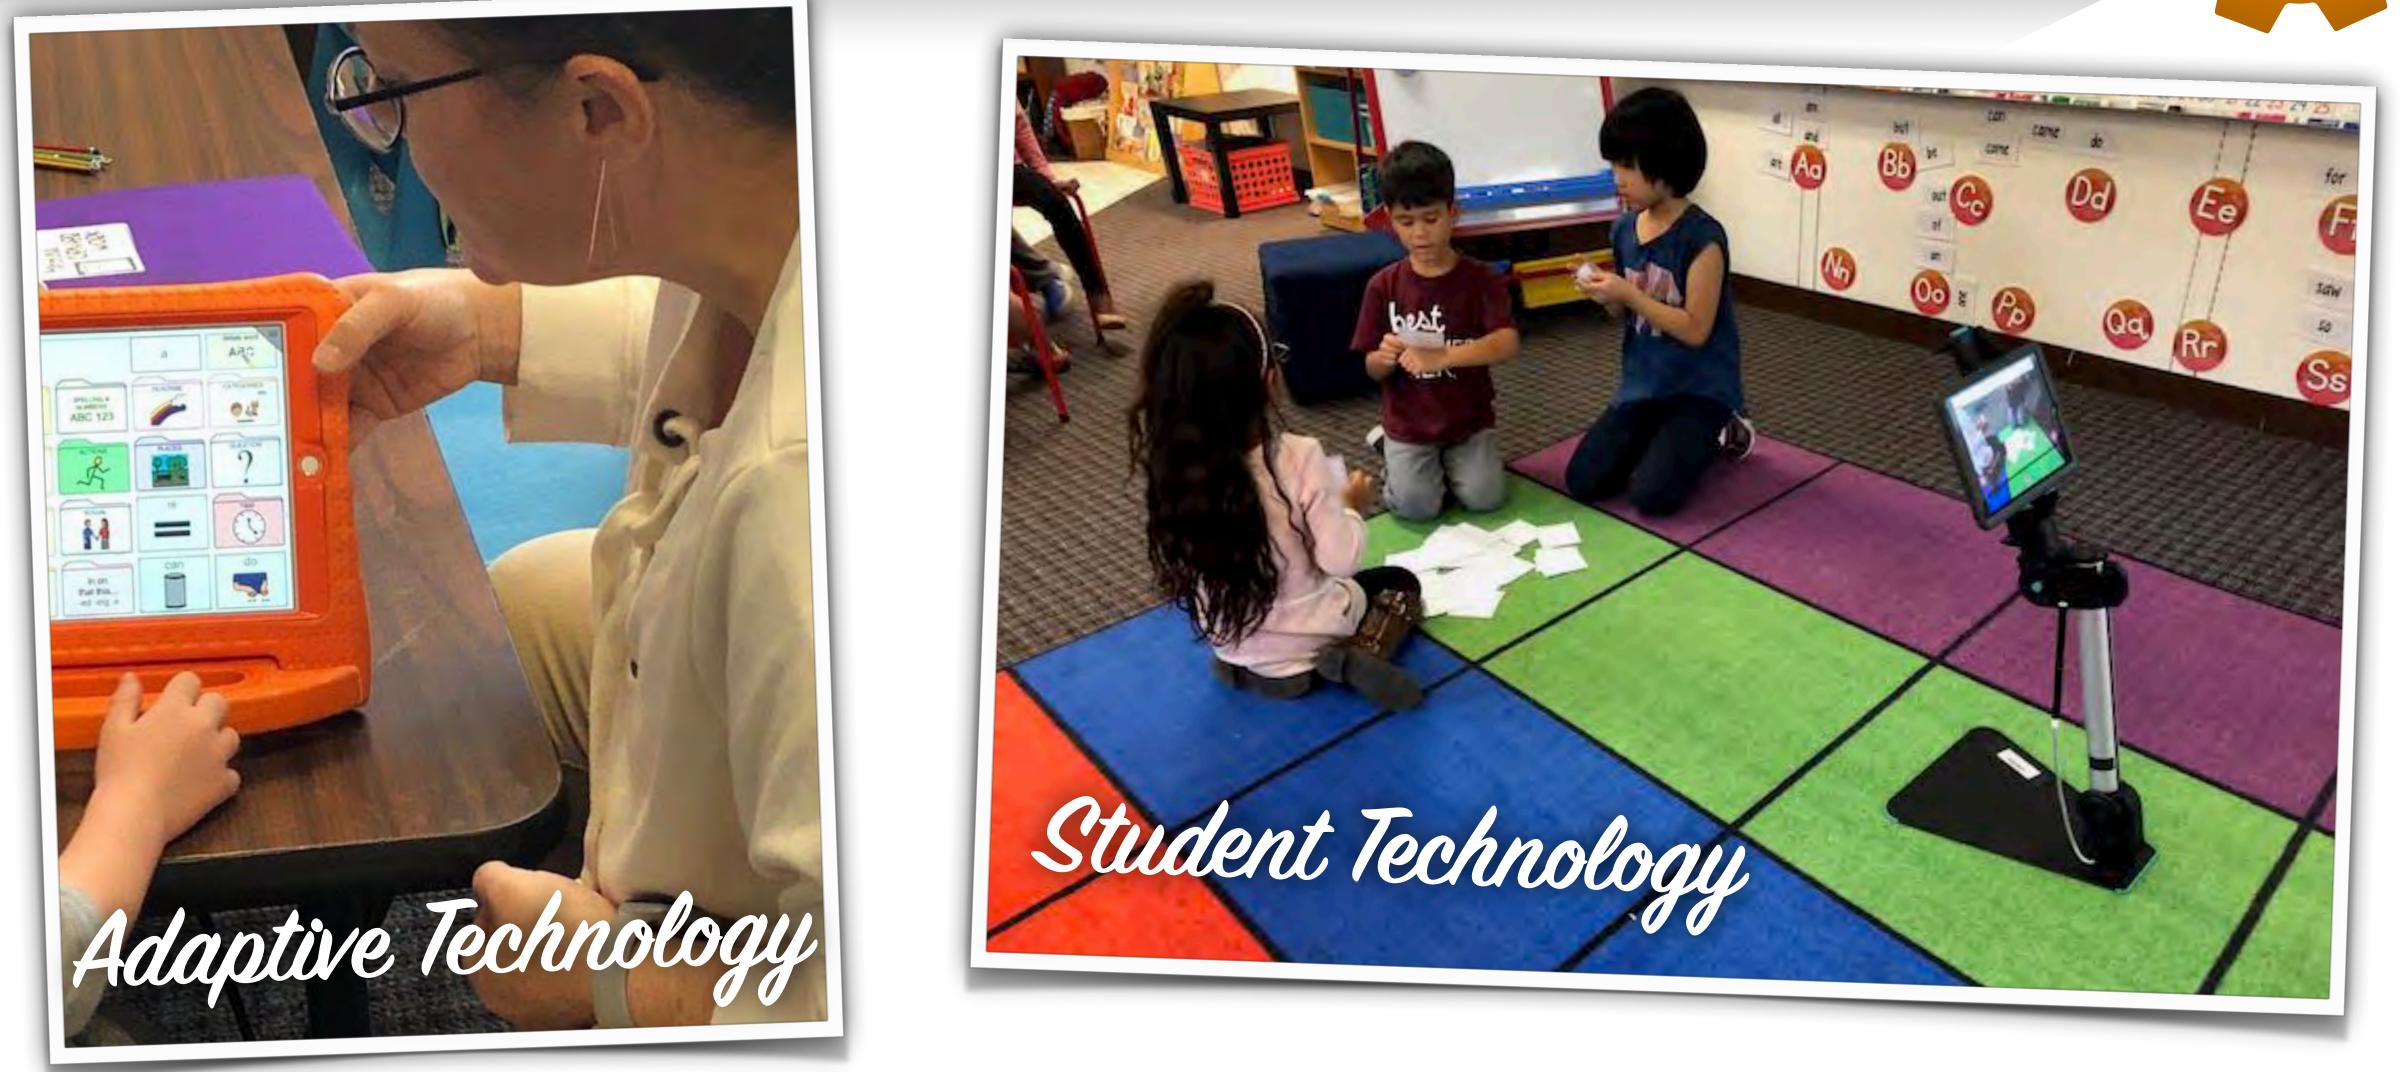

### Chap Court secure visitors entrance

- Student technology
- Classroom technology/lab devices
- Staff technology
- Audio/Video in classrooms
- Performing Arts Center lighting & technology

Student Programs & Support