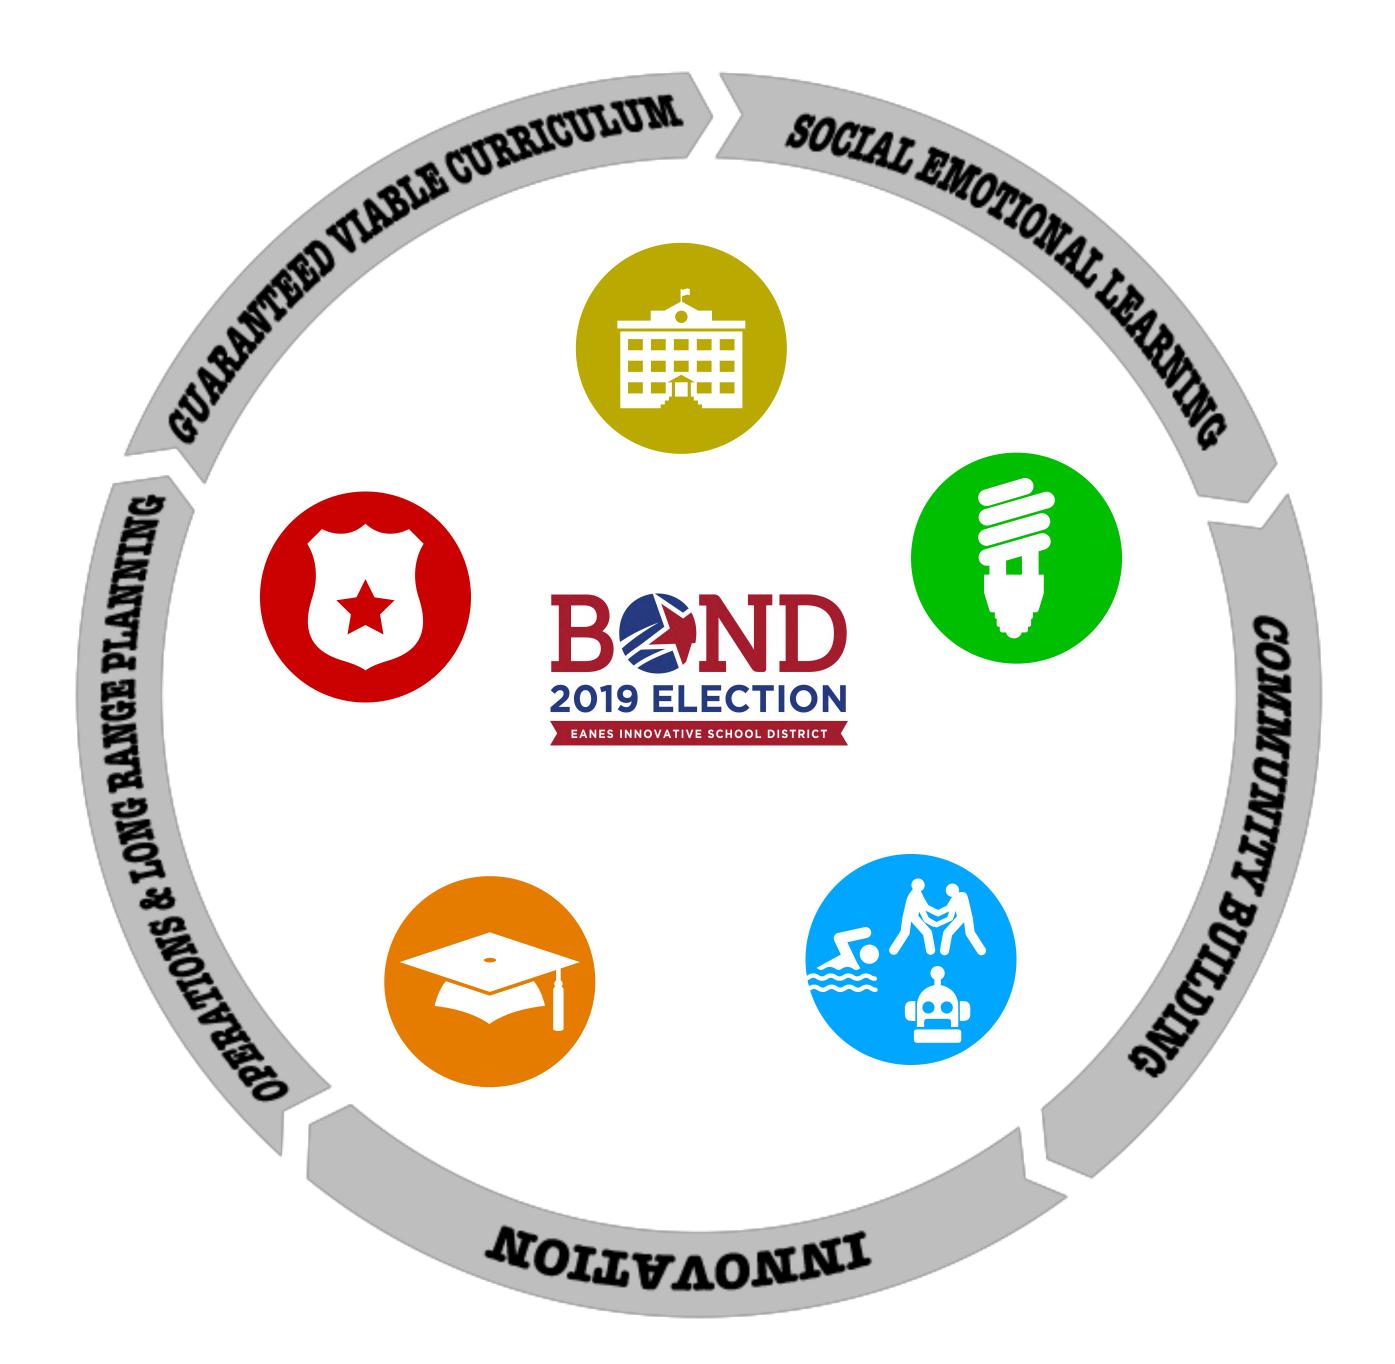

Safety & Security Student Programs & Support **Energy Efficiency & Conservation** Facilities Co-Curricular & Extra-Curricular Spaces

## 2019 Bond Overview

The Eanes ISD Board of Trustees called an \$80 million bond election to be held on May 4, 2019. The proposed bond requires no tax rate increase and includes projects under safety & security, student programs & support, energy efficiency & conservation and facilities. The Board voted to include instructional, co-curricular and extra-curricular spaces for the Robotics, Wrestling and Aquatics programs but decided the bonds for such facilities would not be issued until proper permitting and construction design are defined.